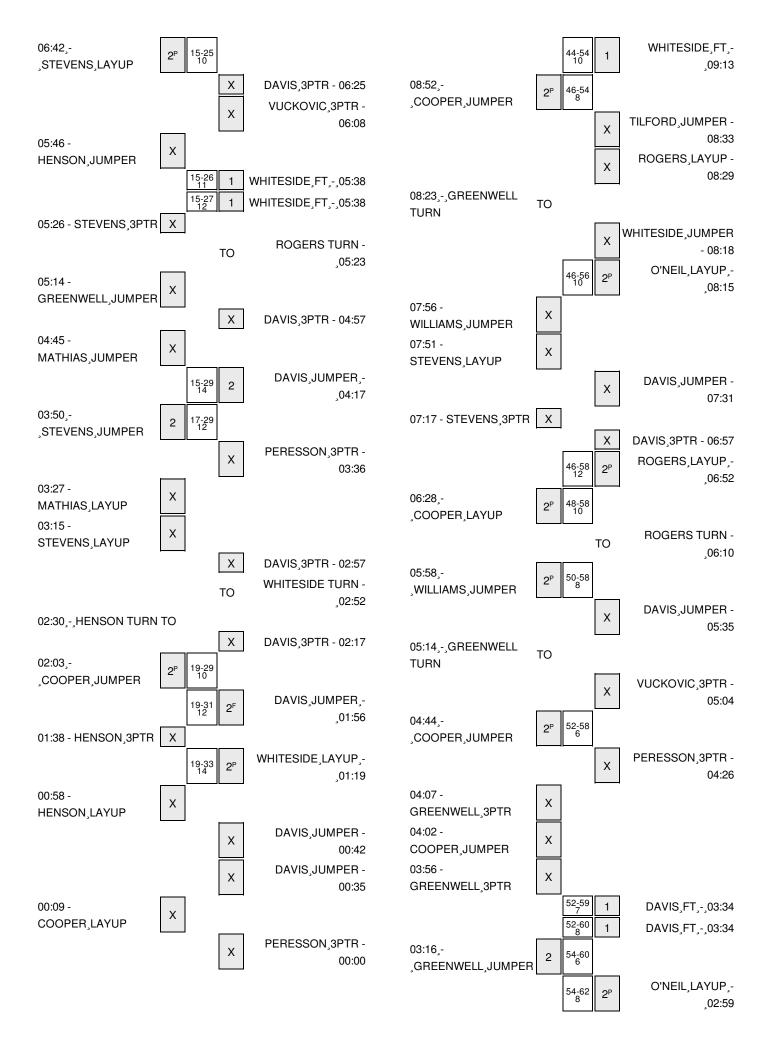

| VISITORS: Duke                          | Time  | Score | Margin | HOME: Georgia Tech                             |
|-----------------------------------------|-------|-------|--------|------------------------------------------------|
| REBOUND (DEF) by GREENWELL,REBECCA      | 15:46 |       | -      | -                                              |
| MISSED JUMPER by JOHNSON,KA'LIA         | 15:42 |       |        |                                                |
| REBOUND (OFF) by TEAM                   | 15:42 |       |        |                                                |
| TIMEOUT MEDIA                           | 15:37 |       |        |                                                |
| GOOD! JUMPER by GREENWELL,REBECCA [PNT] | 15:34 | 40-28 | H 12   |                                                |
|                                         | 15:12 |       |        | MISSED LAYUP by ROGERS,RODDREKA                |
| BLOCK by WILLIAMS, ELIZABETH            | 15:12 |       |        | , i                                            |
| •                                       | 15:11 |       |        | REBOUND (OFF) by TEAM                          |
|                                         | 15:10 |       |        | TURNOVER by ROGERS,RODDREKA                    |
| STEAL by WILLIAMS, ELIZABETH            | 15:09 |       |        | •                                              |
| MISSED JUMPER by WILLIAMS, ELIZABETH    | 15:05 |       |        |                                                |
| REBOUND (OFF) by STEVENS,AZURA          | 15:05 |       |        |                                                |
| GOOD! LAYUP by STEVENS,AZURA [FB/PNT]   | 15:03 | 40-30 | H 10   |                                                |
|                                         | 15:03 | .0 00 |        | FOUL by PERESSON,ANTONIA                       |
| MISSED FT by STEVENS,AZURA              | 15:03 |       |        | , 3, 5, 1, 1, 1, 1, 1, 1, 1, 1, 1, 1, 1, 1, 1, |
|                                         | 15:03 |       |        | REBOUND (DEF) by VUCKOVIC,KATARINA             |
|                                         | 15:03 |       |        | SUB IN: O'NEIL,ZAIRE                           |
|                                         | 15:03 |       |        | SUB OUT: DAVIS,KAELA                           |
|                                         | 14:41 | 43-30 | H 13   | GOOD! 3PTR by VUCKOVIC,KATARINA                |
|                                         | 14:41 | 40 00 | 11 10  | ASSIST by WHITESIDE, AALIYAH                   |
|                                         | 14:17 |       |        | FOUL by WHITESIDE, AALIYAH                     |
|                                         | 14:17 |       |        | SUB IN: AVRAM, SIMINA                          |
|                                         | 14:17 |       |        | SUB OUT: O'NEIL,ZAIRE                          |
| GOOD! LAYUP by WILLIAMS,ELIZABETH [PNT] | 14:17 | 43-32 | H 11   | 30b 001. O NEIE,ZAINE                          |
| ASSIST by STEVENS,AZURA                 | 14:12 | 40-02 | 11 11  |                                                |
| ASSIST BY STEVENS, AZONA                | 13:49 |       |        | MISSED JUMPER by ROGERS,RODDREKA               |
| REBOUND (DEF) by COOPER,KENDALL         | 13:49 |       |        | MISSED JUMPER by NOGERS, NODDREKA              |
| MISSED JUMPER by COOPER,KENDALL         | 13:38 |       |        |                                                |
|                                         | 13:38 |       |        |                                                |
| REBOUND (OFF) by WILLIAMS, ELIZABETH    |       |       |        |                                                |
| MISSED LAYUP by WILLIAMS, ELIZABETH     | 13:33 |       |        |                                                |
| REBOUND (OFF) by COOPER,KENDALL         | 13:33 |       |        |                                                |
| MISSED LAYUP by COOPER,KENDALL          | 13:31 |       |        | DEDOUBLE (DEE) L. DOOEDO DODDDE(A              |
| FOULL MULLIAMO FLIZARETLI               | 13:31 |       |        | REBOUND (DEF) by ROGERS,RODDREKA               |
| FOUL by WILLIAMS, ELIZABETH             | 13:30 |       |        |                                                |
| SUB IN: HENSON,AMBER                    | 13:30 |       |        |                                                |
| SUB IN: RIGGS,MERCEDES                  | 13:30 |       |        |                                                |
| SUB OUT: WILLIAMS, ELIZABETH            | 13:30 |       |        |                                                |
| SUB OUT: JOHNSON,KA'LIA                 | 13:30 |       |        | 0112 111 211211 2112                           |
|                                         | 13:30 |       |        | SUB IN: O'NEIL,ZAIRE                           |
|                                         | 13:30 |       |        | SUB OUT: AVRAM, SIMINA                         |
|                                         | 13:16 |       |        | MISSED LAYUP by WHITESIDE, AALIYAH             |
|                                         | 13:16 |       |        | REBOUND (OFF) by ROGERS,RODDREKA               |
|                                         | 13:08 | 45-32 | H 13   | GOOD! LAYUP by ROGERS,RODDREKA [PNT]           |
|                                         | 13:08 |       |        | ASSIST by O'NEIL,ZAIRE                         |
| GOOD! LAYUP by GREENWELL,REBECCA [PNT]  | 12:52 | 45-34 | H 11   |                                                |
|                                         | 12:30 |       |        | TURNOVER by O'NEIL,ZAIRE                       |
| STEAL by HENSON,AMBER                   | 12:29 |       |        |                                                |
| GOOD! LAYUP by COOPER,KENDALL [PNT]     | 12:16 | 45-36 | H 9    |                                                |
|                                         | 11:59 | 48-36 | H 12   | GOOD! 3PTR by PERESSON,ANTONIA                 |
|                                         | 11:59 |       |        | ASSIST by O'NEIL,ZAIRE                         |
| GOOD! LAYUP by HENSON, AMBER [PNT]      | 11:45 | 48-38 | H 10   |                                                |
| ASSIST by GREENWELL,REBECCA             | 11:45 |       |        |                                                |