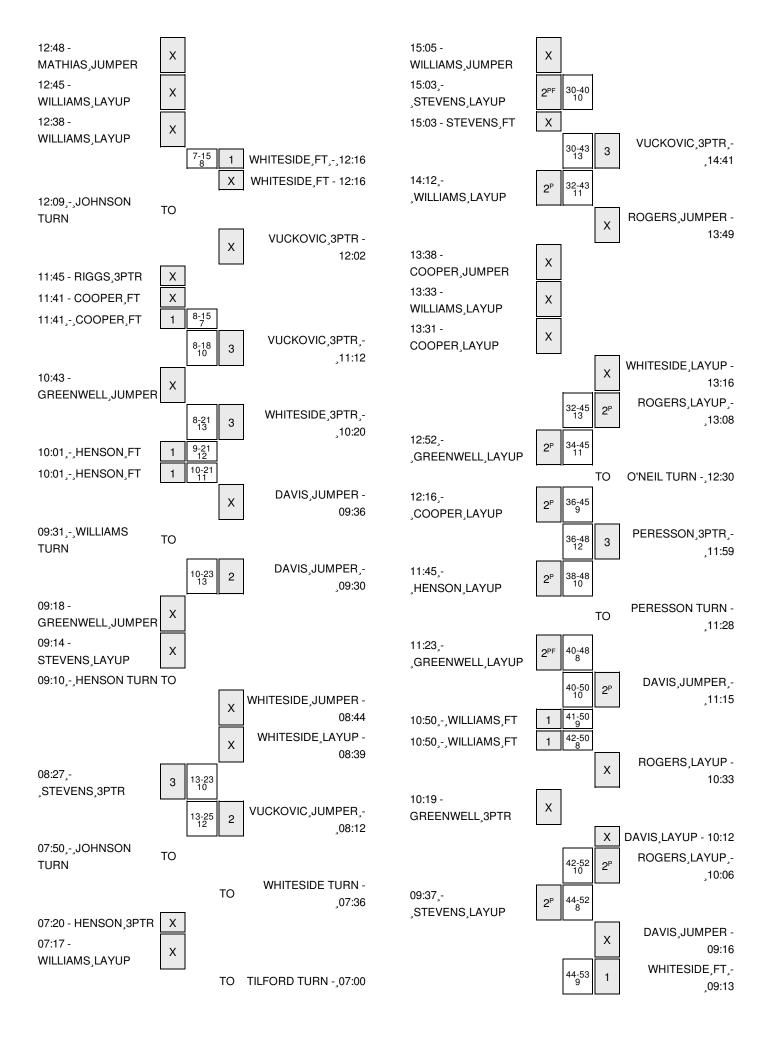

| VISITORS: Duke                          | Time  | Score | Margin | HOME: Georgia Tech                             |
|-----------------------------------------|-------|-------|--------|------------------------------------------------|
| REBOUND (DEF) by GREENWELL,REBECCA      | 15:46 |       | -      | -                                              |
| MISSED JUMPER by JOHNSON,KA'LIA         | 15:42 |       |        |                                                |
| REBOUND (OFF) by TEAM                   | 15:42 |       |        |                                                |
| TIMEOUT MEDIA                           | 15:37 |       |        |                                                |
| GOOD! JUMPER by GREENWELL,REBECCA [PNT] | 15:34 | 40-28 | H 12   |                                                |
|                                         | 15:12 |       |        | MISSED LAYUP by ROGERS,RODDREKA                |
| BLOCK by WILLIAMS, ELIZABETH            | 15:12 |       |        | , i                                            |
| •                                       | 15:11 |       |        | REBOUND (OFF) by TEAM                          |
|                                         | 15:10 |       |        | TURNOVER by ROGERS,RODDREKA                    |
| STEAL by WILLIAMS, ELIZABETH            | 15:09 |       |        | •                                              |
| MISSED JUMPER by WILLIAMS, ELIZABETH    | 15:05 |       |        |                                                |
| REBOUND (OFF) by STEVENS,AZURA          | 15:05 |       |        |                                                |
| GOOD! LAYUP by STEVENS,AZURA [FB/PNT]   | 15:03 | 40-30 | H 10   |                                                |
|                                         | 15:03 | .0 00 |        | FOUL by PERESSON,ANTONIA                       |
| MISSED FT by STEVENS,AZURA              | 15:03 |       |        | , 3, 5, 1, 1, 1, 1, 1, 1, 1, 1, 1, 1, 1, 1, 1, |
|                                         | 15:03 |       |        | REBOUND (DEF) by VUCKOVIC,KATARINA             |
|                                         | 15:03 |       |        | SUB IN: O'NEIL,ZAIRE                           |
|                                         | 15:03 |       |        | SUB OUT: DAVIS,KAELA                           |
|                                         | 14:41 | 43-30 | H 13   | GOOD! 3PTR by VUCKOVIC,KATARINA                |
|                                         | 14:41 | 40 00 | 11 10  | ASSIST by WHITESIDE, AALIYAH                   |
|                                         | 14:17 |       |        | FOUL by WHITESIDE, AALIYAH                     |
|                                         | 14:17 |       |        | SUB IN: AVRAM, SIMINA                          |
|                                         | 14:17 |       |        | SUB OUT: O'NEIL,ZAIRE                          |
| GOOD! LAYUP by WILLIAMS,ELIZABETH [PNT] | 14:17 | 43-32 | H 11   | 30b 001. O NEIE,ZAINE                          |
| ASSIST by STEVENS,AZURA                 | 14:12 | 40-02 | 11 11  |                                                |
| ASSIST BY STEVENS, AZONA                | 13:49 |       |        | MISSED JUMPER by ROGERS,RODDREKA               |
| REBOUND (DEF) by COOPER,KENDALL         | 13:49 |       |        | MISSED JUMPER by NOGERS, NODDREKA              |
| MISSED JUMPER by COOPER,KENDALL         | 13:38 |       |        |                                                |
|                                         | 13:38 |       |        |                                                |
| REBOUND (OFF) by WILLIAMS, ELIZABETH    |       |       |        |                                                |
| MISSED LAYUP by WILLIAMS, ELIZABETH     | 13:33 |       |        |                                                |
| REBOUND (OFF) by COOPER,KENDALL         | 13:33 |       |        |                                                |
| MISSED LAYUP by COOPER,KENDALL          | 13:31 |       |        | DEDOUBLE (DEE) L. DOOEDO DODDDE(A              |
| FOULL MULLIAMO FLIZARETLI               | 13:31 |       |        | REBOUND (DEF) by ROGERS,RODDREKA               |
| FOUL by WILLIAMS, ELIZABETH             | 13:30 |       |        |                                                |
| SUB IN: HENSON,AMBER                    | 13:30 |       |        |                                                |
| SUB IN: RIGGS,MERCEDES                  | 13:30 |       |        |                                                |
| SUB OUT: WILLIAMS, ELIZABETH            | 13:30 |       |        |                                                |
| SUB OUT: JOHNSON,KA'LIA                 | 13:30 |       |        | 0112 111 211211 2112                           |
|                                         | 13:30 |       |        | SUB IN: O'NEIL,ZAIRE                           |
|                                         | 13:30 |       |        | SUB OUT: AVRAM, SIMINA                         |
|                                         | 13:16 |       |        | MISSED LAYUP by WHITESIDE, AALIYAH             |
|                                         | 13:16 |       |        | REBOUND (OFF) by ROGERS,RODDREKA               |
|                                         | 13:08 | 45-32 | H 13   | GOOD! LAYUP by ROGERS,RODDREKA [PNT]           |
|                                         | 13:08 |       |        | ASSIST by O'NEIL,ZAIRE                         |
| GOOD! LAYUP by GREENWELL,REBECCA [PNT]  | 12:52 | 45-34 | H 11   |                                                |
|                                         | 12:30 |       |        | TURNOVER by O'NEIL,ZAIRE                       |
| STEAL by HENSON,AMBER                   | 12:29 |       |        |                                                |
| GOOD! LAYUP by COOPER,KENDALL [PNT]     | 12:16 | 45-36 | H 9    |                                                |
|                                         | 11:59 | 48-36 | H 12   | GOOD! 3PTR by PERESSON,ANTONIA                 |
|                                         | 11:59 |       |        | ASSIST by O'NEIL,ZAIRE                         |
| GOOD! LAYUP by HENSON, AMBER [PNT]      | 11:45 | 48-38 | H 10   |                                                |
| ASSIST by GREENWELL,REBECCA             | 11:45 |       |        |                                                |