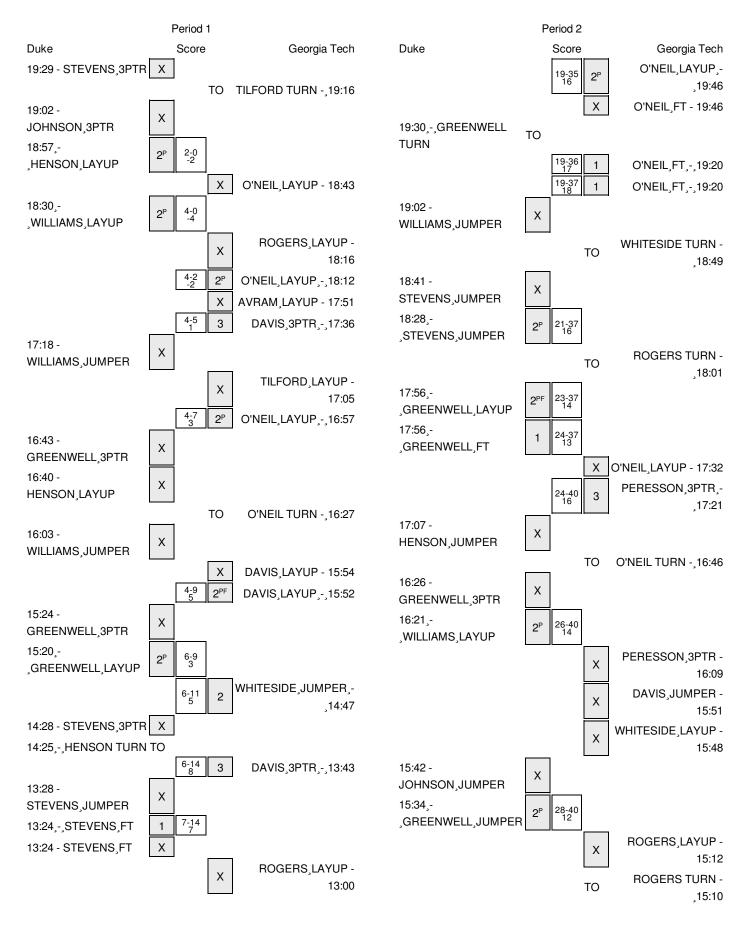

## Duke vs Georgia Tech 2/26/2015; 7:05 p.m. ET at McCamish Pavilion (Atlanta, Ga.) Period 1 Play-By-Play

| VISITORS: Duke                           | Time  | Score | Margin | HOME: Georgia Tech                  |
|------------------------------------------|-------|-------|--------|-------------------------------------|
|                                          | 19:43 |       |        | FOUL by O'NEIL,ZAIRE                |
|                                          | 19:43 |       |        | SUB IN: AVRAM,SIMINA                |
|                                          | 19:43 |       |        | SUB OUT: O'NEIL,ZAIRE               |
| MISSED 3PTR by STEVENS,AZURA             | 19:29 |       |        |                                     |
|                                          | 19:29 |       |        | REBOUND (DEF) by TEAM               |
|                                          | 19:25 |       |        | SUB IN: O'NEIL,ZAIRE                |
|                                          | 19:25 |       |        | SUB OUT: AVRAM,SIMINA               |
|                                          | 19:16 |       |        | TURNOVER by TILFORD,IMANI           |
| STEAL by GREENWELL, REBECCA              | 19:14 |       |        |                                     |
| MISSED 3PTR by JOHNSON,KA'LIA            | 19:02 |       |        |                                     |
| REBOUND (OFF) by HENSON, AMBER           | 19:02 |       |        |                                     |
| GOOD! LAYUP by HENSON,AMBER [PNT]        | 18:57 | 0-2   | V 2    |                                     |
|                                          | 18:43 |       |        | MISSED LAYUP by O'NEIL,ZAIRE        |
| REBOUND (DEF) by WILLIAMS, ELIZABETH     | 18:43 |       |        |                                     |
| GOOD! LAYUP by WILLIAMS, ELIZABETH [PNT] | 18:30 | 0-4   | V 4    |                                     |
|                                          | 18:16 |       |        | MISSED LAYUP by ROGERS,RODDREKA     |
| BLOCK by WILLIAMS, ELIZABETH             | 18:16 |       |        |                                     |
|                                          | 18:14 |       |        | REBOUND (OFF) by TEAM               |
|                                          | 18:12 | 2-4   | V 2    | GOOD! LAYUP by O'NEIL,ZAIRE [PNT]   |
| BLOCK by STEVENS,AZURA                   | 17:51 |       |        |                                     |
|                                          | 17:51 |       |        | MISSED LAYUP by AVRAM, SIMINA       |
| REBOUND (DEF) by TEAM                    | 17:51 |       |        |                                     |
|                                          | 17:36 | 5-4   | H 1    | GOOD! 3PTR by DAVIS,KAELA           |
|                                          | 17:36 |       |        | ASSIST by TILFORD,IMANI             |
| MISSED JUMPER by WILLIAMS, ELIZABETH     | 17:18 |       |        |                                     |
|                                          | 17:18 |       |        | REBOUND (DEF) by DAVIS,KAELA        |
|                                          | 17:05 |       |        | MISSED LAYUP by TILFORD,IMANI       |
| BLOCK by WILLIAMS, ELIZABETH             | 17:05 |       |        |                                     |
|                                          | 17:02 |       |        | REBOUND (OFF) by O'NEIL,ZAIRE       |
|                                          | 16:57 | 7-4   | H 3    | GOOD! LAYUP by O'NEIL,ZAIRE [PNT]   |
| MISSED 3PTR by GREENWELL,REBECCA         | 16:43 |       |        |                                     |
| REBOUND (OFF) by HENSON, AMBER           | 16:43 |       |        |                                     |
| MISSED LAYUP by HENSON,AMBER             | 16:40 |       |        |                                     |
|                                          | 16:40 |       |        | REBOUND (DEF) by DAVIS,KAELA        |
|                                          | 16:27 |       |        | TURNOVER by O'NEIL,ZAIRE            |
| MISSED JUMPER by WILLIAMS, ELIZABETH     | 16:03 |       |        |                                     |
|                                          | 16:03 |       |        | REBOUND (DEF) by ROGERS,RODDREKA    |
|                                          | 15:54 |       |        | MISSED LAYUP by DAVIS,KAELA         |
|                                          | 15:54 |       |        | REBOUND (OFF) by DAVIS,KAELA        |
|                                          | 15:52 | 9-4   | H 5    | GOOD! LAYUP by DAVIS,KAELA [FB/PNT] |
| MISSED 3PTR by GREENWELL,REBECCA         | 15:24 |       |        |                                     |
| REBOUND (OFF) by WILLIAMS, ELIZABETH     | 15:24 |       |        |                                     |
| GOOD! LAYUP by GREENWELL,REBECCA [PNT]   | 15:20 | 9-6   | H 3    |                                     |
| ASSIST by WILLIAMS,ELIZABETH             | 15:20 |       |        |                                     |
|                                          | 14:47 | 11-6  | H 5    | GOOD! JUMPER by WHITESIDE, AALIYAH  |
| MISSED 3PTR by STEVENS,AZURA             | 14:28 |       |        |                                     |
| REBOUND (OFF) by HENSON,AMBER            | 14:28 |       |        |                                     |

| VISITORS: Duke                          | Time  | Score | Margin | HOME: Georgia Tech                  |
|-----------------------------------------|-------|-------|--------|-------------------------------------|
| TURNOVER by HENSON, AMBER               | 14:25 |       |        |                                     |
|                                         | 14:25 |       |        | TIMEOUT media                       |
|                                         | 13:43 | 14-6  | H 8    | GOOD! 3PTR by DAVIS,KAELA           |
|                                         | 13:43 |       |        | ASSIST by O'NEIL,ZAIRE              |
| MISSED JUMPER by STEVENS,AZURA          | 13:28 |       |        |                                     |
| REBOUND (OFF) by MATHIAS, ERIN          | 13:28 |       |        |                                     |
|                                         | 13:24 |       |        | FOUL by O'NEIL,ZAIRE                |
| GOOD! FT by STEVENS,AZURA               | 13:24 | 14-7  | H 7    |                                     |
| MISSED FT by STEVENS,AZURA              | 13:24 |       |        |                                     |
|                                         | 13:24 |       |        | REBOUND (DEF) by WHITESIDE, AALIYAH |
| SUB IN: RIGGS,MERCEDES                  | 13:24 |       |        |                                     |
| SUB IN: MATHIAS,ERIN                    | 13:24 |       |        |                                     |
| SUB OUT: GREENWELL,REBECCA              | 13:24 |       |        |                                     |
| SUB OUT: HENSON,AMBER                   | 13:24 |       |        |                                     |
|                                         | 13:24 |       |        | SUB IN: VUCKOVIC,KATARINA           |
|                                         | 13:24 |       |        | SUB OUT: O'NEIL,ZAIRE               |
|                                         | 13:00 |       |        | MISSED LAYUP by ROGERS, RODDREKA    |
| REBOUND (DEF) by MATHIAS, ERIN          | 13:00 |       |        |                                     |
| MISSED JUMPER by MATHIAS, ERIN          | 12:48 |       |        |                                     |
| REBOUND (OFF) by WILLIAMS, ELIZABETH    | 12:48 |       |        |                                     |
| MISSED LAYUP by WILLIAMS, ELIZABETH     | 12:45 |       |        |                                     |
| REBOUND (OFF) by MATHIAS, ERIN          | 12:45 |       |        |                                     |
| MISSED LAYUP by WILLIAMS, ELIZABETH     | 12:38 |       |        |                                     |
|                                         | 12:38 |       |        | REBOUND (DEF) by ROGERS,RODDREKA    |
| FOUL by MATHIAS, ERIN                   | 12:16 |       |        |                                     |
|                                         | 12:16 | 15-7  | H 8    | GOOD! FT by WHITESIDE, AALIYAH      |
|                                         | 12:16 |       |        | MISSED FT by WHITESIDE, AALIYAH     |
| REBOUND (DEF) by MATHIAS, ERIN          | 12:16 |       |        | ·                                   |
| SUB IN: COOPER,KENDALL                  | 12:16 |       |        |                                     |
| SUB IN: GREENWELL, REBECCA              | 12:16 |       |        |                                     |
| SUB OUT: WILLIAMS, ELIZABETH            | 12:16 |       |        |                                     |
| SUB OUT: STEVENS,AZURA                  | 12:16 |       |        |                                     |
| •                                       | 12:14 |       |        | FOUL by TILFORD,IMANI               |
| FOUL by JOHNSON,KA'LIA                  | 12:09 |       |        | <b>,</b> ,                          |
| TURNOVER by JOHNSON,KA'LIA              | 12:09 |       |        |                                     |
| ·, · · · · · · · · · · · · · · · · · ·  | 12:02 |       |        | MISSED 3PTR by VUCKOVIC,KATARINA    |
| REBOUND (DEF) by COOPER,KENDALL         | 12:02 |       |        | ,,                                  |
| MISSED 3PTR by RIGGS,MERCEDES           | 11:45 |       |        |                                     |
| REBOUND (OFF) by COOPER,KENDALL         | 11:45 |       |        |                                     |
|                                         | 11:41 |       |        | FOUL by DAVIS,KAELA                 |
| TIMEOUT media                           | 11:41 |       |        |                                     |
| MISSED FT by COOPER,KENDALL             | 11:41 |       |        |                                     |
| REBOUND (DEADB) by TEAM                 | 11:41 |       |        |                                     |
| GOOD! FT by COOPER,KENDALL              | 11:41 | 15-8  | H 7    |                                     |
| SUB IN: STEVENS,AZURA                   | 11:41 | .00   |        |                                     |
| SUB OUT: JOHNSON,KA'LIA                 | 11:41 |       |        |                                     |
|                                         | 11:12 | 18-8  | H 10   | GOOD! 3PTR by VUCKOVIC,KATARINA     |
|                                         | 11:12 | 10.0  | 1110   | ASSIST by TILFORD,IMANI             |
| MISSED JUMPER by GREENWELL, REBECCA     | 10:43 |       |        | AGGIGT BY THE OTTE, INVANT          |
| MIGGED COM LITTLY CITELITY LLL, MEDICON | 10:43 |       |        | REBOUND (DEF) by ROGERS,RODDREKA    |
|                                         | 10:43 | 21-8  | H 13   | GOOD! 3PTR by WHITESIDE,AALIYAH     |
|                                         | 10:20 | 21-0  | 1110   | ·                                   |
|                                         | 10:20 |       |        | ASSIST by VUCKOVIC,KATARINA         |

| VISITORS: Duke                                                 | Time           | Score  | Margin | HOME: Georgia Tech                  |
|----------------------------------------------------------------|----------------|--------|--------|-------------------------------------|
| TIMEOUT 30SEC                                                  | 10:16          |        |        |                                     |
| SUB IN: JOHNSON,KA'LIA                                         | 10:16          |        |        |                                     |
| SUB IN: HENSON,AMBER                                           | 10:16          |        |        |                                     |
| SUB IN: WILLIAMS, ELIZABETH                                    | 10:16          |        |        |                                     |
| SUB OUT: COOPER,KENDALL                                        | 10:16          |        |        |                                     |
| SUB OUT: RIGGS,MERCEDES                                        | 10:16          |        |        |                                     |
| SUB OUT: MATHIAS,ERIN                                          | 10:16          |        |        |                                     |
|                                                                | 10:01          |        |        | FOUL by DAVIS,KAELA                 |
| GOOD! FT by HENSON,AMBER                                       | 10:01          | 21-9   | H 12   |                                     |
| GOOD! FT by HENSON,AMBER                                       | 10:01          | 21-10  | H 11   |                                     |
|                                                                | 09:36          |        |        | MISSED JUMPER by DAVIS,KAELA        |
| REBOUND (DEF) by WILLIAMS, ELIZABETH                           | 09:36          |        |        |                                     |
| TURNOVER by WILLIAMS, ELIZABETH                                | 09:31          |        |        |                                     |
|                                                                | 09:31          |        |        | STEAL by ROGERS,RODDREKA            |
|                                                                | 09:30          | 23-10  | H 13   | GOOD! JUMPER by DAVIS,KAELA         |
|                                                                | 09:30          |        |        | ASSIST by ROGERS,RODDREKA           |
| MISSED JUMPER by GREENWELL, REBECCA                            | 09:18          |        |        |                                     |
| REBOUND (OFF) by STEVENS,AZURA                                 | 09:18          |        |        |                                     |
| MISSED LAYUP by STEVENS,AZURA                                  | 09:14          |        |        |                                     |
| REBOUND (OFF) by STEVENS,AZURA                                 | 09:14          |        |        |                                     |
| TURNOVER by HENSON, AMBER                                      | 09:10          |        |        |                                     |
|                                                                | 08:44          |        |        | MISSED JUMPER by WHITESIDE, AALIYAH |
| BLOCK by STEVENS,AZURA                                         | 08:44          |        |        | <b>.</b>                            |
| 22001.0, 0.2.2.1.0, 22.1                                       | 08:42          |        |        | REBOUND (OFF) by WHITESIDE, AALIYAH |
|                                                                | 08:39          |        |        | MISSED LAYUP by WHITESIDE, AALIYAH  |
| REBOUND (DEF) by WILLIAMS,ELIZABETH                            | 08:39          |        |        | micolo Ettici sy mireolo E, memir   |
| GOOD! 3PTR by STEVENS,AZURA                                    | 08:27          | 23-13  | H 10   |                                     |
| ASSIST by WILLIAMS, ELIZABETH                                  | 08:27          | 20 10  | 11 10  |                                     |
| AGGIGT BY WILLIAMO, ELIZABETT                                  | 08:12          | 25-13  | H 12   | GOOD! JUMPER by VUCKOVIC,KATARINA   |
|                                                                | 08:12          | 20 10  | 11.12  | ASSIST by TILFORD, IMANI            |
| TURNOVER by JOHNSON,KA'LIA                                     | 07:50          |        |        | Accier by the offe, in a transfer   |
| TOTING VETTBY COTINGON, ICKEIN                                 | 07:50          |        |        | TIMEOUT media                       |
|                                                                | 07:36          |        |        | TURNOVER by WHITESIDE, AALIYAH      |
| MISSED 3PTR by HENSON,AMBER                                    | 07:30          |        |        | TOTING VEIT BY WITH ESIDE, AAEIT AT |
| REBOUND (OFF) by WILLIAMS, ELIZABETH                           | 07:20          |        |        |                                     |
| MISSED LAYUP by WILLIAMS, ELIZABETH                            | 07:20          |        |        |                                     |
| WISSED LATOR by WILLIAMS, LLIZABETTI                           | 07:17          |        |        | REBOUND (DEF) by DAVIS,KAELA        |
| FOUL by WILLIAMS,ELIZABETH                                     | 07:17          |        |        | REBOOND (DEF) by DAVIS,RAELA        |
| FOOL by WILLIAMS, ELIZABETH                                    | 07:10          |        |        | TURNOVER by TILFORD,IMANI           |
| STEAL by HENSON,AMBER                                          | 06:58          |        |        | TOTALOVER BY THE OND, INIANI        |
|                                                                |                | 25-15  | H 10   |                                     |
| GOOD! LAYUP by STEVENS,AZURA [PNT] ASSIST by GREENWELL,REBECCA | 06:42<br>06:42 | 25-15  | п і    |                                     |
| ASSIST by GREENWELL, REBECCA                                   | 06:42          |        |        | MICCED ODED by DAVIC KAELA          |
|                                                                | 06:25          |        |        | MISSED 3PTR by DAVIS,KAELA          |
|                                                                |                |        |        | REBOUND (OFF) by ROGERS,RODDREKA    |
|                                                                | 06:21          |        |        | SUB IN: PERESSON, ANTONIA           |
|                                                                | 06:21          |        |        | SUB OUT: TILFORD,IMANI              |
| DEDOUND (DEE) by OBEENIMELL DEBESOA                            | 06:08          |        |        | MISSED 3PTR by VUCKOVIC,KATARINA    |
| REBOUND (DEF) by GREENWELL, REBECCA                            | 06:08          |        |        |                                     |
| MISSED JUMPER by HENSON,AMBER                                  | 05:46          |        |        | DEDOLIND (DET.)                     |
| TOUR LA LOUINION MAIN LE                                       | 05:46          |        |        | REBOUND (DEF) by DAVIS,KAELA        |
| FOUL by JOHNSON,KA'LIA                                         | 05:38          | 00 / = | 11     |                                     |
|                                                                | 05:38          | 26-15  | H 11   | GOOD! FT by WHITESIDE,AALIYAH       |

| VISITORS: Duke                         | Time  | Score | Margin | HOME: Georgia Tech                      |
|----------------------------------------|-------|-------|--------|-----------------------------------------|
|                                        | 05:38 | 27-15 | H 12   | GOOD! FT by WHITESIDE,AALIYAH           |
| SUB IN: RIGGS,MERCEDES                 | 05:38 |       |        | •                                       |
| SUB IN: MATHIAS,ERIN                   | 05:38 |       |        |                                         |
| SUB OUT: JOHNSON,KA'LIA                | 05:38 |       |        |                                         |
| SUB OUT: HENSON,AMBER                  | 05:38 |       |        |                                         |
| MISSED 3PTR by STEVENS,AZURA           | 05:26 |       |        |                                         |
|                                        | 05:26 |       |        | REBOUND (DEF) by ROGERS,RODDREKA        |
|                                        | 05:23 |       |        | TURNOVER by ROGERS,RODDREKA             |
| MISSED JUMPER by GREENWELL,REBECCA     | 05:14 |       |        | romoven by moderic, nobenie at          |
| MICCES COM ETT BY CITEE TWEEL, TEBECOM | 05:14 |       |        | REBOUND (DEF) by TEAM                   |
|                                        | 04:57 |       |        | MISSED 3PTR by DAVIS,KAELA              |
| REBOUND (DEF) by RIGGS,MERCEDES        | 04:57 |       |        | WIIOOLD OF THE BY DAVIO, NALLA          |
| MISSED JUMPER by MATHIAS, ERIN         | 04:37 |       |        |                                         |
| MIGGED JOWIF ER by MATTIAG, ERIN       | 04:45 |       |        | REBOUND (DEF) by ROGERS,RODDREKA        |
| EOLII by WILLIAMS ELIZABETH            | 04.43 |       |        | REBOUND (DEF) by ROGERS, RODDREKA       |
| FOUL by WILLIAMS, ELIZABETH            |       |       |        |                                         |
| SUB IN: COOPER,KENDALL                 | 04:18 |       |        |                                         |
| SUB OUT: WILLIAMS,ELIZABETH            | 04:18 | 00.45 | 1144   | OOODI IIIMBERI DANIO KAELA              |
|                                        | 04:17 | 29-15 | H 14   | GOOD! JUMPER by DAVIS,KAELA             |
| COOR HIMPER LOTEVENO ATURA             | 04:17 | 00.47 | 11.40  | ASSIST by ROGERS,RODDREKA               |
| GOOD! JUMPER by STEVENS,AZURA          | 03:50 | 29-17 | H 12   |                                         |
|                                        | 03:36 |       |        | MISSED 3PTR by PERESSON,ANTONIA         |
| REBOUND (DEF) by GREENWELL,REBECCA     | 03:36 |       |        |                                         |
| MISSED LAYUP by MATHIAS,ERIN           | 03:27 |       |        |                                         |
|                                        | 03:27 |       |        | BLOCK by VUCKOVIC,KATARINA              |
| REBOUND (OFF) by TEAM                  | 03:25 |       |        |                                         |
|                                        | 03:25 |       |        | TIMEOUT media                           |
|                                        | 03:25 |       |        | SUB IN: AVRAM,SIMINA                    |
|                                        | 03:25 |       |        | SUB OUT: ROGERS,RODDREKA                |
| MISSED LAYUP by STEVENS,AZURA          | 03:15 |       |        |                                         |
|                                        | 03:15 |       |        | REBOUND (DEF) by TEAM                   |
|                                        | 02:57 |       |        | MISSED 3PTR by DAVIS,KAELA              |
|                                        | 02:57 |       |        | REBOUND (OFF) by WHITESIDE, AALIYAH     |
|                                        | 02:52 |       |        | TURNOVER by WHITESIDE, AALIYAH          |
| STEAL by GREENWELL, REBECCA            | 02:51 |       |        |                                         |
|                                        | 02:38 |       |        | TIMEOUT 30SEC                           |
| SUB IN: HENSON,AMBER                   | 02:38 |       |        |                                         |
| SUB OUT: MATHIAS,ERIN                  | 02:38 |       |        |                                         |
|                                        | 02:38 |       |        | SUB IN: ROGERS,RODDREKA                 |
|                                        | 02:38 |       |        | SUB OUT: AVRAM,SIMINA                   |
|                                        | 02:38 |       |        | SUB OUT: WHITESIDE, AALIYAH             |
| TURNOVER by HENSON,AMBER               | 02:30 |       |        |                                         |
|                                        | 02:30 |       |        | SUB IN: WHITESIDE, AALIYAH              |
|                                        | 02:17 |       |        | MISSED 3PTR by DAVIS,KAELA              |
| REBOUND (DEF) by RIGGS,MERCEDES        | 02:17 |       |        |                                         |
| GOOD! JUMPER by COOPER,KENDALL [PNT]   | 02:03 | 29-19 | H 10   |                                         |
|                                        | 01:56 | 31-19 | H 12   | GOOD! JUMPER by DAVIS,KAELA [FB]        |
|                                        | 01:56 |       |        | ASSIST by PERESSON, ANTONIA             |
| MISSED 3PTR by HENSON,AMBER            | 01:38 |       |        | ·,,,                                    |
|                                        | 01:38 |       |        | REBOUND (DEF) by VUCKOVIC,KATARINA      |
|                                        | 01:19 | 33-19 | H 14   | GOOD! LAYUP by WHITESIDE, AALIYAH [PNT] |
|                                        | 01:19 | 0     |        | ASSIST by PERESSON, ANTONIA             |
| MISSED LAYUP by HENSON,AMBER           | 00:58 |       |        |                                         |
|                                        | 00.00 |       |        |                                         |

| VISITORS: Duke                  | Time  | Score | Margin | HOME: Georgia Tech                  |
|---------------------------------|-------|-------|--------|-------------------------------------|
|                                 | 00:58 |       |        | REBOUND (DEADB) by TEAM             |
| FOUL by COOPER,KENDALL          | 00:56 |       |        |                                     |
| SUB IN: MATHIAS,ERIN            | 00:56 |       |        |                                     |
| SUB OUT: HENSON,AMBER           | 00:56 |       |        |                                     |
|                                 | 00:42 |       |        | MISSED JUMPER by DAVIS,KAELA        |
|                                 | 00:42 |       |        | REBOUND (OFF) by VUCKOVIC, KATARINA |
|                                 | 00:35 |       |        | MISSED JUMPER by DAVIS,KAELA        |
| BLOCK by COOPER,KENDALL         | 00:35 |       |        |                                     |
| REBOUND (DEF) by COOPER,KENDALL | 00:33 |       |        |                                     |
| MISSED LAYUP by COOPER,KENDALL  | 00:09 |       |        |                                     |
|                                 | 00:09 |       |        | REBOUND (DEF) by VUCKOVIC,KATARINA  |
|                                 | 00:00 |       |        | MISSED 3PTR by PERESSON,ANTONIA     |
|                                 | 00:00 |       |        | REBOUND (DEADB) by TEAM             |

## Duke vs Georgia Tech 2/26/2015; 7:05 p.m. ET at McCamish Pavilion (Atlanta, Ga.) Period 2 Play-By-Play

| VISITORS: Duke                            | Time  | Score | Margin | HOME: Georgia Tech                  |
|-------------------------------------------|-------|-------|--------|-------------------------------------|
|                                           | 19:46 | 35-19 | H 16   | GOOD! LAYUP by O'NEIL,ZAIRE [PNT]   |
| FOUL by HENSON,AMBER                      | 19:46 |       |        |                                     |
|                                           | 19:46 |       |        | MISSED FT by O'NEIL,ZAIRE           |
| REBOUND (DEF) by WILLIAMS, ELIZABETH      | 19:46 |       |        |                                     |
| TURNOVER by GREENWELL, REBECCA            | 19:30 |       |        |                                     |
|                                           | 19:28 |       |        | STEAL by WHITESIDE, AALIYAH         |
| FOUL by HENSON,AMBER                      | 19:20 |       |        |                                     |
|                                           | 19:20 | 36-19 | H 17   | GOOD! FT by O'NEIL,ZAIRE            |
|                                           | 19:20 | 37-19 | H 18   | GOOD! FT by O'NEIL,ZAIRE            |
| MISSED JUMPER by WILLIAMS, ELIZABETH      | 19:02 |       |        |                                     |
|                                           | 19:02 |       |        | REBOUND (DEF) by O'NEIL,ZAIRE       |
|                                           | 18:49 |       |        | TURNOVER by WHITESIDE, AALIYAH      |
| STEAL by WILLIAMS, ELIZABETH              | 18:48 |       |        |                                     |
| MISSED JUMPER by STEVENS,AZURA            | 18:41 |       |        |                                     |
| REBOUND (OFF) by HENSON, AMBER            | 18:41 |       |        |                                     |
| GOOD! JUMPER by STEVENS,AZURA [PNT]       | 18:28 | 37-21 | H 16   |                                     |
|                                           | 18:01 |       |        | TURNOVER by ROGERS,RODDREKA         |
| STEAL by JOHNSON,KA'LIA                   | 17:59 |       |        |                                     |
| GOOD! LAYUP by GREENWELL,REBECCA [FB/PNT] | 17:56 | 37-23 | H 14   |                                     |
| ASSIST by STEVENS,AZURA                   | 17:56 |       |        |                                     |
|                                           | 17:56 |       |        | FOUL by ROGERS,RODDREKA             |
| GOOD! FT by GREENWELL,REBECCA             | 17:56 | 37-24 | H 13   |                                     |
|                                           | 17:56 |       |        | SUB IN: PERESSON,ANTONIA            |
|                                           | 17:56 |       |        | SUB OUT: TILFORD,IMANI              |
|                                           | 17:32 |       |        | MISSED LAYUP by O'NEIL,ZAIRE        |
|                                           | 17:32 |       |        | REBOUND (OFF) by ROGERS,RODDREKA    |
|                                           | 17:21 | 40-24 | H 16   | GOOD! 3PTR by PERESSON,ANTONIA      |
| MISSED JUMPER by HENSON, AMBER            | 17:07 |       |        |                                     |
|                                           | 17:07 |       |        | REBOUND (DEF) by ROGERS,RODDREKA    |
|                                           | 16:46 |       |        | FOUL by O'NEIL,ZAIRE                |
|                                           | 16:46 |       |        | TURNOVER by O'NEIL,ZAIRE            |
| SUB IN: MATHIAS,ERIN                      | 16:46 |       |        |                                     |
| SUB OUT: HENSON,AMBER                     | 16:46 |       |        |                                     |
|                                           | 16:46 |       |        | SUB IN: VUCKOVIC,KATARINA           |
|                                           | 16:46 |       |        | SUB OUT: O'NEIL,ZAIRE               |
| MISSED 3PTR by GREENWELL,REBECCA          | 16:26 |       |        |                                     |
| REBOUND (OFF) by WILLIAMS, ELIZABETH      | 16:26 |       |        |                                     |
| GOOD! LAYUP by WILLIAMS, ELIZABETH [PNT]  | 16:21 | 40-26 | H 14   |                                     |
|                                           | 16:09 |       |        | MISSED 3PTR by PERESSON,ANTONIA     |
|                                           | 16:09 |       |        | REBOUND (OFF) by ROGERS,RODDREKA    |
| FOUL by MATHIAS,ERIN                      | 16:07 |       |        |                                     |
| SUB IN: COOPER,KENDALL                    | 16:07 |       |        |                                     |
| SUB OUT: MATHIAS,ERIN                     | 16:07 |       |        |                                     |
|                                           | 15:51 |       |        | MISSED JUMPER by DAVIS,KAELA        |
|                                           | 15:51 |       |        | REBOUND (OFF) by WHITESIDE, AALIYAH |
|                                           | 15:48 |       |        | MISSED LAYUP by WHITESIDE, AALIYAH  |
| BLOCK by COOPER,KENDALL                   | 15:48 |       |        |                                     |

| VISITORS: Duke                          | Time  | Score | Margin | HOME: Georgia Tech                             |
|-----------------------------------------|-------|-------|--------|------------------------------------------------|
| REBOUND (DEF) by GREENWELL,REBECCA      | 15:46 |       | -      | -                                              |
| MISSED JUMPER by JOHNSON,KA'LIA         | 15:42 |       |        |                                                |
| REBOUND (OFF) by TEAM                   | 15:42 |       |        |                                                |
| TIMEOUT MEDIA                           | 15:37 |       |        |                                                |
| GOOD! JUMPER by GREENWELL,REBECCA [PNT] | 15:34 | 40-28 | H 12   |                                                |
|                                         | 15:12 |       |        | MISSED LAYUP by ROGERS,RODDREKA                |
| BLOCK by WILLIAMS, ELIZABETH            | 15:12 |       |        | , i                                            |
| •                                       | 15:11 |       |        | REBOUND (OFF) by TEAM                          |
|                                         | 15:10 |       |        | TURNOVER by ROGERS,RODDREKA                    |
| STEAL by WILLIAMS, ELIZABETH            | 15:09 |       |        | •                                              |
| MISSED JUMPER by WILLIAMS, ELIZABETH    | 15:05 |       |        |                                                |
| REBOUND (OFF) by STEVENS,AZURA          | 15:05 |       |        |                                                |
| GOOD! LAYUP by STEVENS,AZURA [FB/PNT]   | 15:03 | 40-30 | H 10   |                                                |
|                                         | 15:03 | .0 00 |        | FOUL by PERESSON,ANTONIA                       |
| MISSED FT by STEVENS,AZURA              | 15:03 |       |        | , 3, 5, 1, 1, 1, 1, 1, 1, 1, 1, 1, 1, 1, 1, 1, |
|                                         | 15:03 |       |        | REBOUND (DEF) by VUCKOVIC,KATARINA             |
|                                         | 15:03 |       |        | SUB IN: O'NEIL,ZAIRE                           |
|                                         | 15:03 |       |        | SUB OUT: DAVIS,KAELA                           |
|                                         | 14:41 | 43-30 | H 13   | GOOD! 3PTR by VUCKOVIC,KATARINA                |
|                                         | 14:41 | 40 00 | 11 10  | ASSIST by WHITESIDE, AALIYAH                   |
|                                         | 14:17 |       |        | FOUL by WHITESIDE, AALIYAH                     |
|                                         | 14:17 |       |        | SUB IN: AVRAM, SIMINA                          |
|                                         | 14:17 |       |        | SUB OUT: O'NEIL,ZAIRE                          |
| GOOD! LAYUP by WILLIAMS,ELIZABETH [PNT] | 14:17 | 43-32 | H 11   | 30b 001. O NEIE,ZAINE                          |
| ASSIST by STEVENS,AZURA                 | 14:12 | 40-02 | 11 11  |                                                |
| ASSIST BY STEVENS, AZONA                | 13:49 |       |        | MISSED JUMPER by ROGERS,RODDREKA               |
| REBOUND (DEF) by COOPER,KENDALL         | 13:49 |       |        | MISSED JUMPER by NOGERS, NODDREKA              |
| MISSED JUMPER by COOPER,KENDALL         | 13:38 |       |        |                                                |
|                                         | 13:38 |       |        |                                                |
| REBOUND (OFF) by WILLIAMS, ELIZABETH    |       |       |        |                                                |
| MISSED LAYUP by WILLIAMS, ELIZABETH     | 13:33 |       |        |                                                |
| REBOUND (OFF) by COOPER,KENDALL         | 13:33 |       |        |                                                |
| MISSED LAYUP by COOPER,KENDALL          | 13:31 |       |        | DEDOUBLE (DEE) L. DOOEDO DODDDE(A              |
| FOULL MULLIAMO FLIZARETLI               | 13:31 |       |        | REBOUND (DEF) by ROGERS,RODDREKA               |
| FOUL by WILLIAMS, ELIZABETH             | 13:30 |       |        |                                                |
| SUB IN: HENSON,AMBER                    | 13:30 |       |        |                                                |
| SUB IN: RIGGS,MERCEDES                  | 13:30 |       |        |                                                |
| SUB OUT: WILLIAMS, ELIZABETH            | 13:30 |       |        |                                                |
| SUB OUT: JOHNSON,KA'LIA                 | 13:30 |       |        | 0112 111 211211 2112                           |
|                                         | 13:30 |       |        | SUB IN: O'NEIL,ZAIRE                           |
|                                         | 13:30 |       |        | SUB OUT: AVRAM, SIMINA                         |
|                                         | 13:16 |       |        | MISSED LAYUP by WHITESIDE, AALIYAH             |
|                                         | 13:16 |       |        | REBOUND (OFF) by ROGERS,RODDREKA               |
|                                         | 13:08 | 45-32 | H 13   | GOOD! LAYUP by ROGERS,RODDREKA [PNT]           |
|                                         | 13:08 |       |        | ASSIST by O'NEIL,ZAIRE                         |
| GOOD! LAYUP by GREENWELL,REBECCA [PNT]  | 12:52 | 45-34 | H 11   |                                                |
|                                         | 12:30 |       |        | TURNOVER by O'NEIL,ZAIRE                       |
| STEAL by HENSON,AMBER                   | 12:29 |       |        |                                                |
| GOOD! LAYUP by COOPER,KENDALL [PNT]     | 12:16 | 45-36 | H 9    |                                                |
|                                         | 11:59 | 48-36 | H 12   | GOOD! 3PTR by PERESSON,ANTONIA                 |
|                                         | 11:59 |       |        | ASSIST by O'NEIL,ZAIRE                         |
| GOOD! LAYUP by HENSON, AMBER [PNT]      | 11:45 | 48-38 | H 10   |                                                |
| ASSIST by GREENWELL,REBECCA             | 11:45 |       |        |                                                |