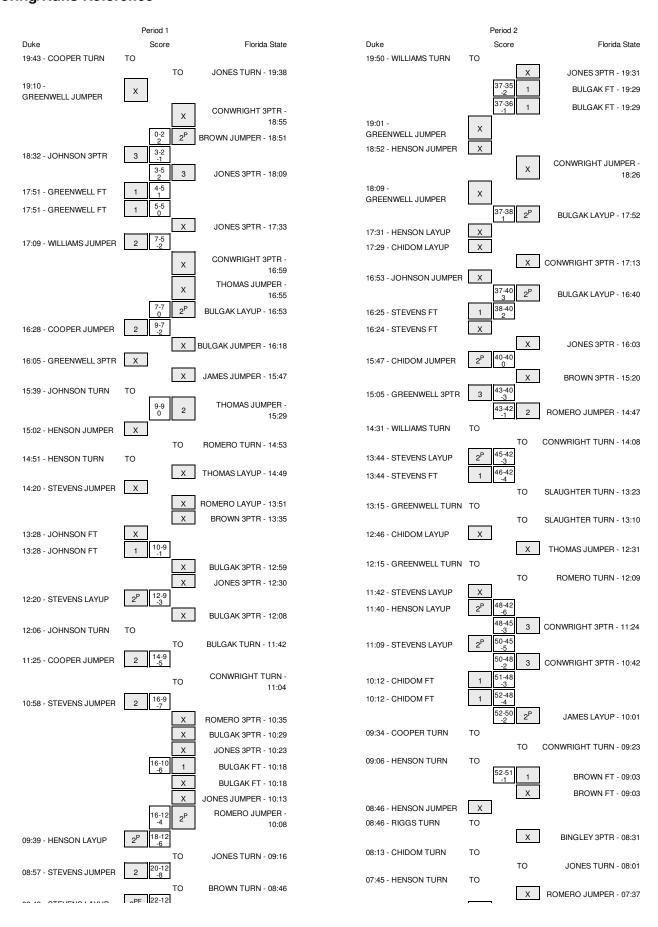

Officials: Edward Sidlasky, Daryl Humphrey, Fatou Cissoko-Stephens

Technical Fouls: Duke-None. Florida State-None.

Attendance: 3536

Duke #1 Elizabeth Williams fouled out at 1:16 2H on flagrant foul

| Score by periods | 1st | 2nd | Total |
|------------------|-----|-----|-------|
| Duke             | 37  | 21  | 58    |
| Florida State    | 34  | 40  | 74    |

In Off 2nd Fast Paint Off T/O 2nd Chance Fast Break Bench **Points** Duke 14 13 5 2 25 Florida State 5 2 32 24 23

Rebounds

2,0

Largest lead - Duke by 14 1st-06:17; Florida State by 16 2nd-00:33

Score tied - 5 times Lead changed - 6 times