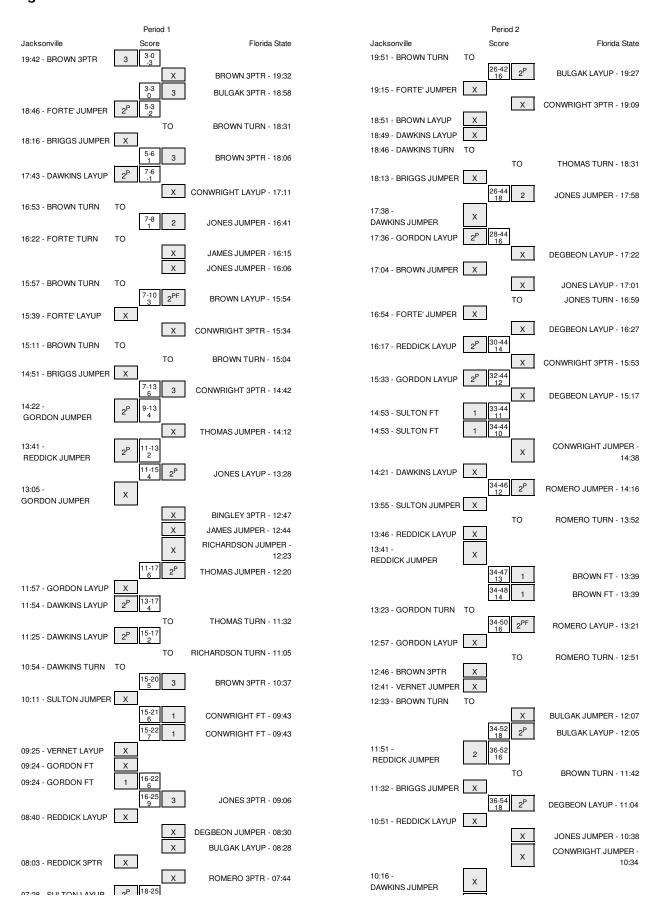

#### Jacksonville 46 - 3-8

|    |                    |    | Total  | 3-Ptr       | ı.     | Ī       | Rebounds |         |      |    |   |    |       |     |     |
|----|--------------------|----|--------|-------------|--------|---------|----------|---------|------|----|---|----|-------|-----|-----|
| ## | Player             | S  | FG-FGA | 3PT FG-FGA  | FT-FTA | Off Reb | Def Reb  | Tot Reb | PF   | ΤP | Α | то | Blk S | Stl | Min |
| 01 | BRIGGS,LOLIYA      | g  | 0-6    | 0-2         | 2-2    | 0       | 1        | 1       | 2    | 2  | 1 | 1  | 1     | 0   | 20  |
| 02 | FORTE',LADEYAH     | g  | 1-6    | 0-1         | 0-0    | 0       | 0        | 0       | 3    | 2  | 1 | 2  | 0     | 1   | 28  |
| 13 | DAWKINS, KIMBERLY  | f  | 3-9    | 0-0         | 0-1    | 5       | 5        | 10      | 4    | 6  | 0 | 4  | 0     | 3   | 36  |
| 24 | BROWN,BRIONA       | f  | 5-8    | 1-2         | 1-4    | 0       | 0        | 0       | 2    | 12 | 1 | 6  | 0     | 2   | 24  |
| 42 | VERNET, JENNY      | С  | 0-2    | 0-0         | 0-0    | 0       | 1        | 1       | 1    | 0  | 0 | 0  | 0     | 0   | 9   |
| 04 | BUIE,BRANDI        |    | 0-2    | 0-0         | 0-0    | 1       | 0        | 1       | 1    | 0  | 1 | 0  | 0     | 0   | 5   |
| 05 | KYSER,IMANI        |    | 0-0    | 0-0         | 0-0    | 0       | 0        | 0       | 1    | 0  | 0 | 0  | 0     | 0   | 3   |
| 10 | ROLLINS, JAZLYND   |    | 0-2    | 0-0         | 0-1    | 0       | 0        | 0       | 1    | 0  | 0 | 0  | 0     | 0   | 8   |
| 15 | GORDON,KAYLA       |    | 3-10   | 0-0         | 2-4    | 3       | 8        | 11      | 1    | 8  | 0 | 2  | 0     | 1   | 31  |
| 22 | REDDICK, SHERRANDA |    | 4-11   | 0-2         | 2-2    | 1       | 2        | 3       | 2    | 10 | 0 | 1  | 0     | 1   | 23  |
| 34 | SULTON, SHALEIGHYA |    | 2-4    | 0-0         | 2-2    | 1       | 1        | 2       | 0    | 6  | 0 | 0  | 0     | 0   | 13  |
|    | TEAM               |    |        |             |        | 1       | 3        | 4       | 0    |    |   | 0  |       |     |     |
|    | Totals             |    | 18-60  | 1-7         | 9-16   | 12      | 21       | 33      | 18   | 46 | 4 | 16 | 1     | 8   | 200 |
|    |                    |    |        |             |        |         |          |         |      |    |   |    |       |     |     |
| F  | G % 1st Half: 12-  | 26 | 46.2%  | 2nd Half: 6 | 5-34   | 17.6%   | Game: 18 | 3-60    | 30.0 | %  |   |    | Dea   | adb | all |
| 3F | G % 1st Half: 1-   | 3  | 33.3%  | 2nd Half:   | 0-4    | 00.0%   | Game: 1  | -7      | 14.3 | %  |   |    | Reb   | our | nds |
| F  | T % 1st Half: 1-   | 2  | 50.0%  | 2nd Half: 8 | 3-14   | 57.1%   | Game: 9- | -16     | 56.3 | %  |   |    | 4     | 1.1 |     |

#### Florida State 73 - 13-1

|    |                     |   | Total  | 3-Ptr      |        |         | Rebounds |         |    |     |    |    |     |     |     |
|----|---------------------|---|--------|------------|--------|---------|----------|---------|----|-----|----|----|-----|-----|-----|
| ## | Player              | S | FG-FGA | 3PT FG-FGA | FT-FTA | Off Reb | Def Reb  | Tot Reb | PF | ΤP  | Α  | то | Blk | Stl | Min |
| 01 | JONES, MORGAN       | g | 6-9    | 3-3        | 0-0    | 0       | 4        | 4       | 0  | 15  | 3  | 1  | 0   | 1   | 24  |
| 02 | BULGAK,ADUT         | С | 3-6    | 1-1        | 1-2    | 5       | 5        | 10      | 4  | 8   | 0  | 0  | 3   | 2   | 26  |
| 12 | BROWN,BRITTANY      | g | 3-5    | 2-3        | 2-2    | 1       | 4        | 5       | 2  | 10  | 2  | 4  | 0   | 0   | 20  |
| 15 | CONWRIGHT, MAEGAN   | g | 4-11   | 2-6        | 2-2    | 0       | 2        | 2       | 1  | 12  | 3  | 1  | 0   | 1   | 29  |
| 20 | THOMAS,SHAKAYLA     | f | 5-8    | 0-0        | 0-1    | 1       | 4        | 5       | 3  | 10  | 1  | 3  | 2   | 0   | 20  |
| 03 | BINGLEY,EMIAH       |   | 0-4    | 0-3        | 1-2    | 0       | 0        | 0       | 3  | 1   | 1  | 1  | 0   | 0   | 15  |
| 10 | ROMERO, LETICIA     |   | 3-4    | 0-1        | 0-0    | 2       | 4        | 6       | 0  | 6   | 6  | 3  | 2   | 1   | 20  |
| 24 | RICHARDSON, SHAKENA |   | 0-1    | 0-0        | 0-0    | 0       | 0        | 0       | 2  | 0   | 2  | 4  | 0   | 1   | 10  |
| 25 | DEGBEON,AMA         |   | 4-8    | 0-0        | 3-4    | 0       | 2        | 2       | 1  | 11  | 0  | 1  | 1   | 0   | 20  |
| 32 | COLEMAN, LAUREN     |   | 0-1    | 0-0        | 0-0    | 0       | 3        | 3       | 1  | 0   | 0  | 0  | 1   | 0   | 9   |
| 42 | JAMES,KAI           |   | 0-3    | 0-0        | 0-0    | 1       | 3        | 4       | 0  | 0   | 0  | 0  | 0   | 0   | 7   |
|    | TEAM                |   |        |            |        | 3       | 2        | 5       | 0  |     |    | 0  |     |     |     |
|    | Totals              |   | 28-60  | 8-17       | 9-13   | 13      | 33       | 46      | 17 | 73  | 18 | 18 | 9   | 6   | 200 |
| F  | G % 1st Half: 15-32 |   | 46.9%  | 2nd Half:  | 13-28  | 46.4%   | Game: 2  | 28-60   | 46 | .7% |    |    | De  | adb | all |
| 3F | G % 1st Half: 6-12  |   | 50.0%  | 2nd Half:  | 2-5    | 40.0%   | Game:    | 8-17    | 47 | .1% |    |    | Reb | oou | nds |
| F  | T % 1st Half: 4-4   |   | 100.0% | 2nd Half:  | 5-9    | 55.6%   | Game:    | 9-13    | 69 | .2% |    |    |     | 1,0 |     |

Officials: Luis Gonzalez, Bob Enterline, Ron Ledington Technical Fouls: Jacksonville- None. Florida State- None.

Attendance: 2438

| Score by periods | 1st | 2nd | Total |
|------------------|-----|-----|-------|
| Jacksonville     | 26  | 20  | 46    |
| Florida State    | 40  | 33  | 73    |

In Off 2nd Fast Points Paint Off T/O 2nd Chance Fast Break Bench Jacksonville 30 7 5 2 24 Florida State 28 20 5 8 18

Largest lead - Jacksonville by 3 1st-19:42; Florida State by 27 2nd-03:56

Score tied - 1 times Lead changed - 3 times