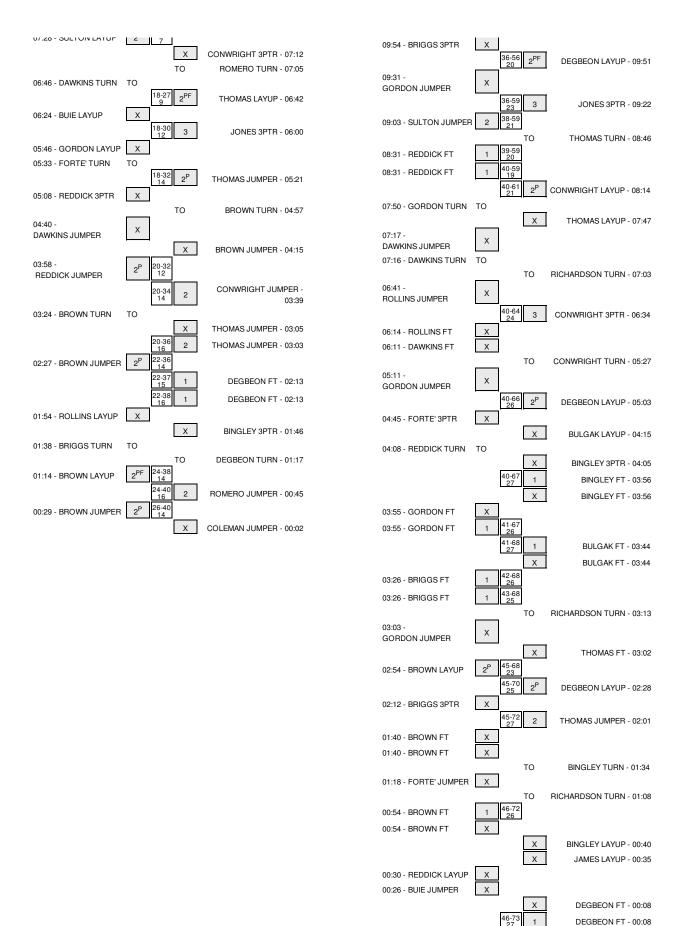

#### Jacksonville 46 - 3-8

|    |                    |    | Total  | 3-Ptr       | ı.     | Ī       | Rebounds |         |      |    |   |    |       |     |     |
|----|--------------------|----|--------|-------------|--------|---------|----------|---------|------|----|---|----|-------|-----|-----|
| ## | Player             | S  | FG-FGA | 3PT FG-FGA  | FT-FTA | Off Reb | Def Reb  | Tot Reb | PF   | ΤP | Α | то | Blk S | Stl | Min |
| 01 | BRIGGS,LOLIYA      | g  | 0-6    | 0-2         | 2-2    | 0       | 1        | 1       | 2    | 2  | 1 | 1  | 1     | 0   | 20  |
| 02 | FORTE',LADEYAH     | g  | 1-6    | 0-1         | 0-0    | 0       | 0        | 0       | 3    | 2  | 1 | 2  | 0     | 1   | 28  |
| 13 | DAWKINS, KIMBERLY  | f  | 3-9    | 0-0         | 0-1    | 5       | 5        | 10      | 4    | 6  | 0 | 4  | 0     | 3   | 36  |
| 24 | BROWN,BRIONA       | f  | 5-8    | 1-2         | 1-4    | 0       | 0        | 0       | 2    | 12 | 1 | 6  | 0     | 2   | 24  |
| 42 | VERNET, JENNY      | С  | 0-2    | 0-0         | 0-0    | 0       | 1        | 1       | 1    | 0  | 0 | 0  | 0     | 0   | 9   |
| 04 | BUIE,BRANDI        |    | 0-2    | 0-0         | 0-0    | 1       | 0        | 1       | 1    | 0  | 1 | 0  | 0     | 0   | 5   |
| 05 | KYSER,IMANI        |    | 0-0    | 0-0         | 0-0    | 0       | 0        | 0       | 1    | 0  | 0 | 0  | 0     | 0   | 3   |
| 10 | ROLLINS, JAZLYND   |    | 0-2    | 0-0         | 0-1    | 0       | 0        | 0       | 1    | 0  | 0 | 0  | 0     | 0   | 8   |
| 15 | GORDON,KAYLA       |    | 3-10   | 0-0         | 2-4    | 3       | 8        | 11      | 1    | 8  | 0 | 2  | 0     | 1   | 31  |
| 22 | REDDICK, SHERRANDA |    | 4-11   | 0-2         | 2-2    | 1       | 2        | 3       | 2    | 10 | 0 | 1  | 0     | 1   | 23  |
| 34 | SULTON, SHALEIGHYA |    | 2-4    | 0-0         | 2-2    | 1       | 1        | 2       | 0    | 6  | 0 | 0  | 0     | 0   | 13  |
|    | TEAM               |    |        |             |        | 1       | 3        | 4       | 0    |    |   | 0  |       |     |     |
|    | Totals             |    | 18-60  | 1-7         | 9-16   | 12      | 21       | 33      | 18   | 46 | 4 | 16 | 1     | 8   | 200 |
|    |                    |    |        |             |        |         |          |         |      |    |   |    |       |     |     |
| F  | G % 1st Half: 12-  | 26 | 46.2%  | 2nd Half: 6 | 5-34   | 17.6%   | Game: 18 | 3-60    | 30.0 | %  |   |    | Dea   | adb | all |
| 3F | G % 1st Half: 1-   | 3  | 33.3%  | 2nd Half:   | 0-4    | 00.0%   | Game: 1  | -7      | 14.3 | %  |   |    | Reb   | our | nds |
| F  | T % 1st Half: 1-   | 2  | 50.0%  | 2nd Half: 8 | 3-14   | 57.1%   | Game: 9- | -16     | 56.3 | %  |   |    | 4     | 1.1 |     |

#### Florida State 73 - 13-1

|    |                     |   | Total  | 3-Ptr      |        |         | Rebounds |         |    |     |    |    |     |     |     |
|----|---------------------|---|--------|------------|--------|---------|----------|---------|----|-----|----|----|-----|-----|-----|
| ## | Player              | S | FG-FGA | 3PT FG-FGA | FT-FTA | Off Reb | Def Reb  | Tot Reb | PF | ΤP  | Α  | то | Blk | Stl | Min |
| 01 | JONES, MORGAN       | g | 6-9    | 3-3        | 0-0    | 0       | 4        | 4       | 0  | 15  | 3  | 1  | 0   | 1   | 24  |
| 02 | BULGAK,ADUT         | С | 3-6    | 1-1        | 1-2    | 5       | 5        | 10      | 4  | 8   | 0  | 0  | 3   | 2   | 26  |
| 12 | BROWN,BRITTANY      | g | 3-5    | 2-3        | 2-2    | 1       | 4        | 5       | 2  | 10  | 2  | 4  | 0   | 0   | 20  |
| 15 | CONWRIGHT, MAEGAN   | g | 4-11   | 2-6        | 2-2    | 0       | 2        | 2       | 1  | 12  | 3  | 1  | 0   | 1   | 29  |
| 20 | THOMAS,SHAKAYLA     | f | 5-8    | 0-0        | 0-1    | 1       | 4        | 5       | 3  | 10  | 1  | 3  | 2   | 0   | 20  |
| 03 | BINGLEY,EMIAH       |   | 0-4    | 0-3        | 1-2    | 0       | 0        | 0       | 3  | 1   | 1  | 1  | 0   | 0   | 15  |
| 10 | ROMERO, LETICIA     |   | 3-4    | 0-1        | 0-0    | 2       | 4        | 6       | 0  | 6   | 6  | 3  | 2   | 1   | 20  |
| 24 | RICHARDSON, SHAKENA |   | 0-1    | 0-0        | 0-0    | 0       | 0        | 0       | 2  | 0   | 2  | 4  | 0   | 1   | 10  |
| 25 | DEGBEON,AMA         |   | 4-8    | 0-0        | 3-4    | 0       | 2        | 2       | 1  | 11  | 0  | 1  | 1   | 0   | 20  |
| 32 | COLEMAN, LAUREN     |   | 0-1    | 0-0        | 0-0    | 0       | 3        | 3       | 1  | 0   | 0  | 0  | 1   | 0   | 9   |
| 42 | JAMES,KAI           |   | 0-3    | 0-0        | 0-0    | 1       | 3        | 4       | 0  | 0   | 0  | 0  | 0   | 0   | 7   |
|    | TEAM                |   |        |            |        | 3       | 2        | 5       | 0  |     |    | 0  |     |     |     |
|    | Totals              |   | 28-60  | 8-17       | 9-13   | 13      | 33       | 46      | 17 | 73  | 18 | 18 | 9   | 6   | 200 |
| F  | G % 1st Half: 15-32 |   | 46.9%  | 2nd Half:  | 13-28  | 46.4%   | Game: 2  | 28-60   | 46 | .7% |    |    | De  | adb | all |
| 3F | G % 1st Half: 6-12  |   | 50.0%  | 2nd Half:  | 2-5    | 40.0%   | Game:    | 8-17    | 47 | .1% |    |    | Reb | oou | nds |
| F  | T % 1st Half: 4-4   |   | 100.0% | 2nd Half:  | 5-9    | 55.6%   | Game:    | 9-13    | 69 | .2% |    |    |     | 1,0 |     |

Officials: Luis Gonzalez, Bob Enterline, Ron Ledington Technical Fouls: Jacksonville- None. Florida State- None.

Attendance: 2438

| Score by periods | 1st | 2nd | Total |
|------------------|-----|-----|-------|
| Jacksonville     | 26  | 20  | 46    |
| Florida State    | 40  | 33  | 73    |

In Off 2nd Fast Points Paint Off T/O 2nd Chance Fast Break Bench Jacksonville 30 7 5 2 24 Florida State 28 20 5 8 18

Largest lead - Jacksonville by 3 1st-19:42; Florida State by 27 2nd-03:56

Score tied - 1 times Lead changed - 3 times