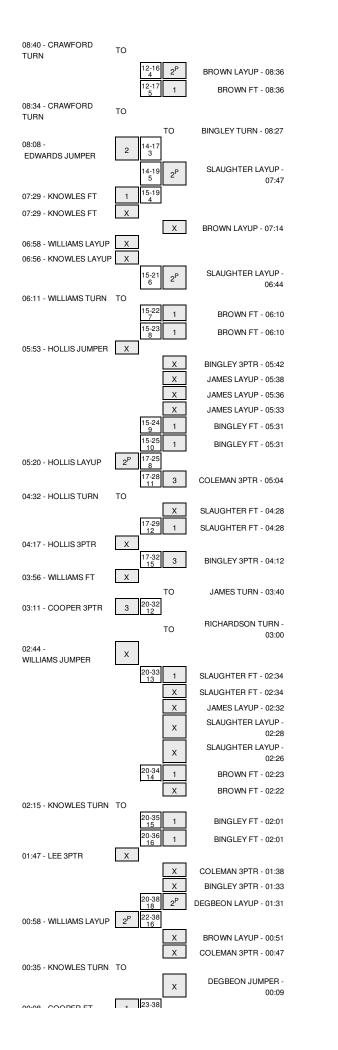

| FOUL by EDWARDS,LYNDSEY                                                                                                                                                                                                         | 12:42                                                                                  |                |            |                                                                                           |
|---------------------------------------------------------------------------------------------------------------------------------------------------------------------------------------------------------------------------------|----------------------------------------------------------------------------------------|----------------|------------|-------------------------------------------------------------------------------------------|
| SUB IN: CRAWFORD,KAYLA                                                                                                                                                                                                          | 12:42                                                                                  |                |            |                                                                                           |
| SUB OUT: EDWARDS,LYNDSEY                                                                                                                                                                                                        | 12:42                                                                                  |                |            |                                                                                           |
|                                                                                                                                                                                                                                 | 12:38                                                                                  |                |            | MISSED LAYUP by RAY, CHANIA                                                               |
| BLOCK by WILLIAMS, KAILYN                                                                                                                                                                                                       | 12:38                                                                                  |                |            |                                                                                           |
|                                                                                                                                                                                                                                 | 12:37                                                                                  |                |            | REBOUND (OFF) by TEAM                                                                     |
|                                                                                                                                                                                                                                 | 12:27                                                                                  |                |            | TURNOVER by BROWN, BRITTANY                                                               |
| STEAL by HOLLIS, TERRENISHA                                                                                                                                                                                                     | 12:26                                                                                  |                |            |                                                                                           |
|                                                                                                                                                                                                                                 | 12:06                                                                                  |                |            | FOUL by RAY, CHANIA                                                                       |
|                                                                                                                                                                                                                                 | 12:06                                                                                  |                |            | SUB IN: RICHARDSON, SHAKENA                                                               |
|                                                                                                                                                                                                                                 | 12:06                                                                                  |                |            | SUB OUT: RAY,CHANIA                                                                       |
| MISSED LAYUP by KNOWLES, JASMINE                                                                                                                                                                                                | 12:03                                                                                  |                |            |                                                                                           |
|                                                                                                                                                                                                                                 | 12:03                                                                                  |                |            | REBOUND (DEF) by BULGAK,ADUT                                                              |
|                                                                                                                                                                                                                                 | 11:56                                                                                  |                |            | TIMEOUT MEDIA                                                                             |
| FOUL by CRAWFORD, KAYLA                                                                                                                                                                                                         | 11:46                                                                                  |                |            |                                                                                           |
|                                                                                                                                                                                                                                 | 11:43                                                                                  |                |            | MISSED JUMPER by SLAUGHTER, IVE                                                           |
| BLOCK by WILLIAMS, KAILYN                                                                                                                                                                                                       | 11:43                                                                                  |                |            |                                                                                           |
|                                                                                                                                                                                                                                 | 11:42<br>11:40                                                                         | 10-8           | H 2        | REBOUND (OFF) by SLAUGHTER, IVEY                                                          |
|                                                                                                                                                                                                                                 |                                                                                        | 10-6           | H 2        | GOOD! LAYUP by SLAUGHTER, IVE                                                             |
|                                                                                                                                                                                                                                 | 11:27                                                                                  | 10-9           | 11.4       | FOUL by BULGAK,ADUT                                                                       |
| GOOD! FT by CRAWFORD,KAYLA                                                                                                                                                                                                      | 11:27                                                                                  |                | H 1        |                                                                                           |
| GOOD! FT by CRAWFORD, KAYLA                                                                                                                                                                                                     | 11:27                                                                                  | 10-10          | Т          |                                                                                           |
| SUB IN: PHILLIPS, ADRIENNE                                                                                                                                                                                                      | 11:27                                                                                  |                |            |                                                                                           |
| SUB OUT: CRAWFORD,KAYLA                                                                                                                                                                                                         | 11:27                                                                                  |                |            | SUB IN: DEGBEON,AMA                                                                       |
|                                                                                                                                                                                                                                 |                                                                                        |                |            | SUB IN: DEGBEON,AMA                                                                       |
| FOUL by PHILLIPS, ADRIENNE                                                                                                                                                                                                      | 11:14                                                                                  |                |            |                                                                                           |
| SUB IN: LEE,ARREONTE                                                                                                                                                                                                            | 11:14                                                                                  |                |            | SUB IN: COLEMAN, LAUREN                                                                   |
|                                                                                                                                                                                                                                 | 11:14                                                                                  |                |            |                                                                                           |
|                                                                                                                                                                                                                                 | 11:14                                                                                  |                |            |                                                                                           |
|                                                                                                                                                                                                                                 | 11:01<br>10:53                                                                         |                |            | TURNOVER by RICHARDSON, SHAKENA                                                           |
| MISSED JUMPER by HOLLIS, TERRENISHA                                                                                                                                                                                             | 10:53                                                                                  |                |            |                                                                                           |
|                                                                                                                                                                                                                                 |                                                                                        |                |            | REBOUND (DEF) by SLAUGHTER, IVEY                                                          |
| FOUL by KNOWLES, JASMINE                                                                                                                                                                                                        | 10:45<br>10:45                                                                         | 11-10          | H 1        | GOOD! FT by RICHARDSON, SHAKENA                                                           |
|                                                                                                                                                                                                                                 | 10:45                                                                                  | 12-10          | H 2        | GOOD! FT by RICHARDSON, SHAKENA<br>GOOD! FT by RICHARDSON, SHAKENA                        |
|                                                                                                                                                                                                                                 | 10:45                                                                                  | 12-10          | ΠZ         | SUB IN: RAY,CHANIA                                                                        |
|                                                                                                                                                                                                                                 | 10:45                                                                                  |                |            | SUB OUT: RICHARDSON,SHAKENA                                                               |
|                                                                                                                                                                                                                                 | 10:45                                                                                  |                |            | SUB OUT: RICHARDSON, SHAKENA                                                              |
| TURNOVER by PHILLIPS, ADRIENNE                                                                                                                                                                                                  | 10:38                                                                                  |                |            |                                                                                           |
| SUB IN: EDWARDS, LYNDSEY                                                                                                                                                                                                        | 10:28                                                                                  |                |            | TURNOVER by SLAUGHTER, IVEY                                                               |
| SUB OUT: PHILLIPS, ADRIENNE                                                                                                                                                                                                     | 10:10                                                                                  |                |            |                                                                                           |
| SOB COT. I THEER S, ADHIENNE                                                                                                                                                                                                    | 10:10                                                                                  |                |            | SUB OUT: DEGBEON,AMA                                                                      |
| TURNOVER by HOLLIS, TERRENISHA                                                                                                                                                                                                  | 09:58                                                                                  |                |            | SOB COT. DECIDEON, AND                                                                    |
| TOTINO VETTBY HOLEIS, TETHENISTIA                                                                                                                                                                                               | 09:58                                                                                  |                |            | SUB IN: BROWN, BRITTANY                                                                   |
|                                                                                                                                                                                                                                 | 09:58                                                                                  |                |            | SUB OUT: BINGLEY, EMIAF                                                                   |
|                                                                                                                                                                                                                                 | 09:52                                                                                  |                |            | FOUL by BULGAK,ADUT                                                                       |
|                                                                                                                                                                                                                                 | 09:52                                                                                  |                |            | TURNOVER by BULGAK,ADUT                                                                   |
|                                                                                                                                                                                                                                 | 09:52                                                                                  |                |            | SUB IN: RICHARDSON, SHAKENA                                                               |
|                                                                                                                                                                                                                                 | 09:52                                                                                  |                |            | SUB OUT: BULGAK.ADUT                                                                      |
| GOOD! JUMPER by HOLLIS, TERRENISHA                                                                                                                                                                                              | 09:32                                                                                  | 12-12          | т          | SUB COT. BULGAN, ADOT                                                                     |
| GOOD! JUNIFER BY HOLLIS, TERRENISHA                                                                                                                                                                                             | 09:25                                                                                  | 12-12          | 1          | MISSED 3PTR by RAY, CHANIA                                                                |
| REBOUND (DEF) by TEAM                                                                                                                                                                                                           | 09:25                                                                                  |                |            | MISSED SFIR DY RAT, ORANIE                                                                |
| REBOOND (DEF) by TEAM                                                                                                                                                                                                           | 09:25                                                                                  |                |            | SUB IN: BINGLEY, EMIAF                                                                    |
|                                                                                                                                                                                                                                 | 09:25                                                                                  |                |            | SUB OUT: RAY,CHANIA                                                                       |
|                                                                                                                                                                                                                                 | 09:25                                                                                  |                |            | SUB OUT: RAT, CHANK                                                                       |
| TURNOVER by KNOWLES, JASMINE                                                                                                                                                                                                    | 09:25                                                                                  |                |            | SUB OUT. COLEMAN, LAUREN                                                                  |
| TORNOVER by KNOWLES, JASMINE                                                                                                                                                                                                    | 09:11                                                                                  |                |            | STEAL by BROWN, BRITTANY                                                                  |
|                                                                                                                                                                                                                                 |                                                                                        | 14.10          | 11.0       |                                                                                           |
|                                                                                                                                                                                                                                 | 09:09<br>09:09                                                                         | 14-12          | H 2        | GOOD! JUMPER by BROWN, BRITTANY<br>ASSIST by RICHARDSON, SHAKENA                          |
|                                                                                                                                                                                                                                 |                                                                                        |                |            | ASSIST BY RICHARDSON, SHAREIN                                                             |
| SUB IN: WILLIAMS,EMILY<br>SUB OUT: KNOWLES,JASMINE                                                                                                                                                                              | 09:09<br>09:09                                                                         |                |            |                                                                                           |
|                                                                                                                                                                                                                                 |                                                                                        |                |            |                                                                                           |
| TURNOVER by CRAWFORD, KAYLA                                                                                                                                                                                                     | 08:40                                                                                  |                |            | STEAL by COLEMAN, LAUREN                                                                  |
|                                                                                                                                                                                                                                 | 08:38                                                                                  | 10.10          |            | -                                                                                         |
|                                                                                                                                                                                                                                 | 08:36                                                                                  | 16-12          | H 4        | GOOD! LAYUP by BROWN, BRITTANY                                                            |
| FOUL by WILLIAMS, EMILY                                                                                                                                                                                                         | 08:36                                                                                  | 17.10          | H 5        |                                                                                           |
|                                                                                                                                                                                                                                 | 08:36                                                                                  | 17-12          | 1.2        | GOOD! FT by BROWN, BRITTANY                                                               |
| TURNOVER by CRAWFORD, KAYLA                                                                                                                                                                                                     | 08:34<br>08:34                                                                         |                |            | STEAL by BINGLEY, EMIAH                                                                   |
|                                                                                                                                                                                                                                 | 08:34                                                                                  |                |            | FOUL by BINGLEY, EMIAF                                                                    |
|                                                                                                                                                                                                                                 | 08:27                                                                                  |                |            | TURNOVER by BINGLEY, EMIAP                                                                |
|                                                                                                                                                                                                                                 |                                                                                        |                |            |                                                                                           |
| SUB IN KNOW ES LASMINE                                                                                                                                                                                                          | 00.07                                                                                  |                |            |                                                                                           |
|                                                                                                                                                                                                                                 | 08:27                                                                                  |                |            |                                                                                           |
| SUB OUT: WILLIAMS,KAILYN                                                                                                                                                                                                        | 08:27                                                                                  | 17-14          | ЦЗ         |                                                                                           |
| SUB OUT: WILLIAMS,KAILYN<br>GOOD! JUMPER by EDWARDS,LYNDSEY                                                                                                                                                                     | 08:27<br>08:08                                                                         | 17-14          | H 3        |                                                                                           |
| SUB OUT: WILLIAMS,KAILYN<br>GOOD! JUMPER by EDWARDS,LYNDSEY                                                                                                                                                                     | 08:27<br>08:08<br>08:08                                                                |                |            |                                                                                           |
| SUB OUT: WILLIAMS,KAILYN<br>GOOD! JUMPER by EDWARDS,LYNDSEY                                                                                                                                                                     | 08:27<br>08:08<br>08:08<br>07:47                                                       | 17-14<br>19-14 | Н 3<br>Н 5 |                                                                                           |
| SUB OUT: WILLIAMS,KAILYN<br>GOOD! JUMPER by EDWARDS,LYNDSEY                                                                                                                                                                     | 08:27<br>08:08<br>08:08<br>07:47<br>07:47                                              |                |            | ASSIST by RICHARDSON, SHAKENA                                                             |
| SUB OUT: WILLIAMS,KAILYN<br>GOOD! JUMPER by EDWARDS,LYNDSEY<br>ASSIST by COOPER,KENDRA                                                                                                                                          | 08:27<br>08:08<br>08:08<br>07:47<br>07:47<br>07:29                                     |                |            | ASSIST by RICHARDSON, SHAKENA                                                             |
| SUB OUT: WILLIAMS,KAILYN<br>GOOD! JUMPER by EDWARDS,LYNDSEY<br>ASSIST by COOPER,KENDRA<br>TIMEOUT MEDIA                                                                                                                         | 08:27<br>08:08<br>07:47<br>07:47<br>07:29<br>07:29                                     | 19-14          | Η 5        | ASSIST by RICHARDSON, SHAKENA                                                             |
| SUB OUT: WILLIAMS,KAILYN<br>GOOD! JUMPER by EDWARDS,LYNDSEY<br>ASSIST by COOPER,KENDRA<br>TIMEOUT MEDIA<br>GOOD! FT by KNOWLES,JASMINE                                                                                          | 08:27<br>08:08<br>07:47<br>07:47<br>07:29<br>07:29<br>07:29                            |                |            | GOOD! LAYUP by SLAUGHTER,IVEY<br>ASSIST by RICHARDSON,SHAKENA<br>FOUL by SLAUGHTER,IVEY   |
| SUB OUT: WILLIAMS,KAILYN<br>GOOD! JUMPER by EDWARDS,LYNDSEY<br>ASSIST by COOPER,KENDRA<br>TIMEOUT MEDIA<br>GOOD! FT by KNOWLES,JASMINE                                                                                          | 08:27<br>08:08<br>08:08<br>07:47<br>07:47<br>07:29<br>07:29<br>07:29<br>07:29          | 19-14          | Η 5        | ASSIST by RICHARDSON,SHAKENA<br>FOUL by SLAUGHTER,IVEY                                    |
| SUB OUT: WILLIAMS,KAILYN<br>GOODI JUMPER by EDWARDS,LYNDSEY<br>ASSIST by COOPER,KENDRA<br>TIMEOUT MEDIA<br>GOODI FT by KNOWLES,JASMINE                                                                                          | 08:27<br>08:08<br>08:08<br>07:47<br>07:47<br>07:29<br>07:29<br>07:29<br>07:29<br>07:29 | 19-14          | Η 5        | ASSIST by RICHARDSON,SHAKENA<br>FOUL by SLAUGHTER,IVEY<br>REBOUND (DEF) by COLEMAN,LAUREN |
| SUB IN: KNOWLES,JASMINE<br>SUB OUT: WILLIAMS,KAILYN<br>GOODI JUMPER by EDWARDS,LYNDSEY<br>ASSIST by COOPER,KENDRA<br>TIMEOUT MEDIA<br>GOODI FT by KNOWLES,JASMINE<br>MISSED FT by KNOWLES,JASMINE<br>BLOCK by HOLLIS,TERRENISHA | 08:27<br>08:08<br>08:08<br>07:47<br>07:47<br>07:29<br>07:29<br>07:29<br>07:29          | 19-14          | Η 5        | ASSIST by RICHARDSON,SHAKENA<br>FOUL by SLAUGHTER,IVEY                                    |