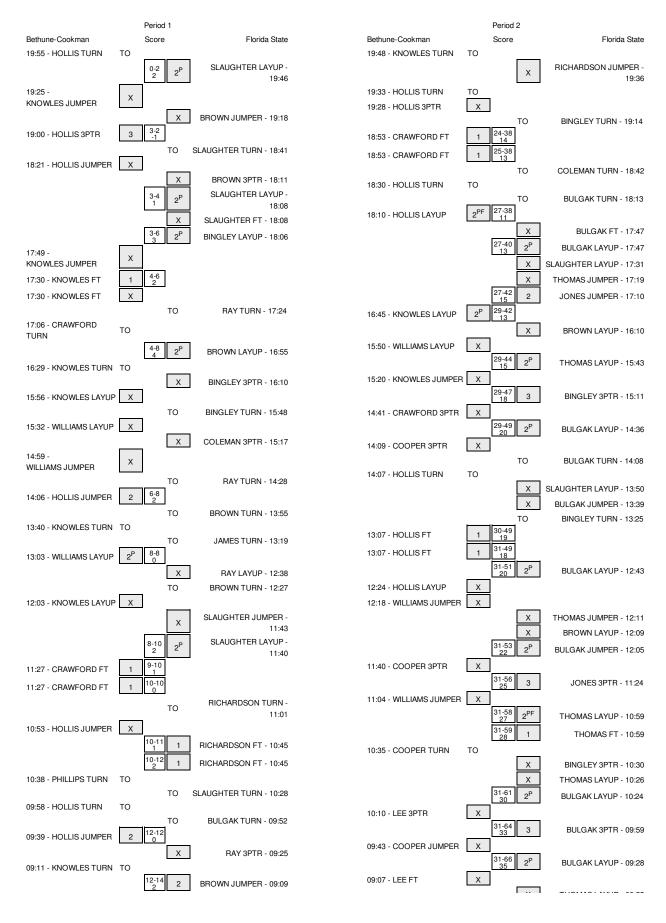

#### Bethune-Cookman vs Florida State 11/18/2014; 11:00 am at Tucker Center - Tallahassee, FL Period 1 Play-By-Play

| HOME: Florida St                   | Margin | Score | Time  | VISITORS: Bethune-Cookman           |
|------------------------------------|--------|-------|-------|-------------------------------------|
|                                    |        |       | 19:55 | TURNOVER by HOLLIS, TERRENISHA      |
| GOOD! LAYUP by SLAUGHTER, IV       | H 2    | 2-0   | 19:46 |                                     |
| ASSIST by BROWN, BRITTA            |        |       | 19:46 |                                     |
|                                    |        |       | 19:25 | MISSED JUMPER by KNOWLES, JASMINE   |
| REBOUND (DEF) by RICHARDSON, SHAKE |        |       | 19:25 |                                     |
| MISSED JUMPER by BROWN, BRITTA     |        |       | 19:18 |                                     |
|                                    |        |       | 19:18 | REBOUND (DEF) by CRAWFORD, KAYLA    |
|                                    | V 1    | 2-3   | 19:00 | GOOD! 3PTR by HOLLIS, TERRENISHA    |
| TURNOVER by SLAUGHTER, IV          |        |       | 18:41 |                                     |
|                                    |        |       | 18:21 | MISSED JUMPER by HOLLIS, TERRENISHA |
| REBOUND (DEF) by BROWN, BRITTA     |        |       | 18:21 |                                     |
| MISSED 3PTR by BROWN, BRITTA       |        |       | 18:11 |                                     |
| REBOUND (OFF) by SLAUGHTER, IV     |        |       | 18:11 |                                     |
| GOOD! LAYUP by SLAUGHTER, IV       | H 1    | 4-3   | 18:08 |                                     |
|                                    |        |       | 18:08 | FOUL by CRAWFORD,KAYLA              |
| MISSED FT by SLAUGHTER, IV         |        |       | 18:08 |                                     |
| REBOUND (OFF) by TE                |        |       | 18:08 |                                     |
| GOOD! LAYUP by BINGLEY, EM         | Н 3    | 6-3   | 18:06 |                                     |
| ASSIST by RICHARDSON, SHAKE        |        |       | 18:06 |                                     |
| · · · ·                            |        |       | 17:49 | MISSED JUMPER by KNOWLES, JASMINE   |
|                                    |        |       | 17:49 | REBOUND (OFF) by HOLLIS, TERRENISHA |
| FOUL by RICHARDSON, SHAKE          |        |       | 17:30 | (- )-)/                             |
|                                    | H 2    | 6-4   | 17:30 | GOOD! FT by KNOWLES, JASMINE        |
|                                    |        |       | 17:30 | MISSED FT by KNOWLES, JASMINE       |
| REBOUND (DEF) by BULGAK,AD         |        |       | 17:30 |                                     |
| SUB IN: RAY,CHAI                   |        |       | 17:30 |                                     |
| SUB OUT: RICHARDSON,SHAKE          |        |       | 17:30 |                                     |
| TURNOVER by RAY,CHAI               |        |       | 17:24 |                                     |
|                                    |        |       | 17:06 | TURNOVER by CRAWFORD,KAYLA          |
| STEAL by SLAUGHTER, IV             |        |       | 17:05 |                                     |
| GOOD! LAYUP by BROWN,BRITTA        | H 4    | 8-4   | 16:55 |                                     |
|                                    | 114    | 0-4   | 16:29 | TURNOVER by KNOWLES, JASMINE        |
|                                    |        |       | 16:10 | TORNOVER by KNOWLES, JASIMINE       |
| MISSED 3PTR by BINGLEY,EM          |        |       |       |                                     |
|                                    |        |       | 16:10 |                                     |
|                                    |        |       | 15:56 | MISSED LAYUP by KNOWLES, JASMINE    |
| REBOUND (DEF) by BULGAK,AD         |        |       | 15:56 |                                     |
| TURNOVER by BINGLEY, EM            |        |       | 15:48 |                                     |
|                                    |        |       | 15:46 | STEAL by EDWARDS,LYNDSEY            |
|                                    |        |       | 15:32 | MISSED LAYUP by WILLIAMS, KAILYN    |
| REBOUND (DEF) by TE                |        |       | 15:32 |                                     |
| TIMEOUT me                         |        |       | 15:31 |                                     |
|                                    |        |       | 15:31 | SUB IN: COOPER,KENDRA               |
|                                    |        |       | 15:31 | SUB OUT: CRAWFORD,KAYLA             |
| SUB IN: COLEMAN, LAUF              |        |       | 15:31 |                                     |
| SUB IN: RICHARDSON, SHAKE          |        |       | 15:31 |                                     |
| SUB OUT: BULGAK,AD                 |        |       | 15:31 |                                     |
| SUB OUT: BROWN,BRITTA              |        |       | 15:31 |                                     |
| MISSED 3PTR by COLEMAN, LAUF       |        |       | 15:17 |                                     |
|                                    |        |       | 15:17 | REBOUND (DEF) by TEAM               |
|                                    |        |       | 14:59 | MISSED JUMPER by WILLIAMS, KAILYN   |
| REBOUND (DEF) by RICHARDSON, SHAKE |        |       | 14:59 |                                     |
|                                    |        |       | 14:35 | FOUL by EDWARDS,LYNDSEY             |
| TURNOVER by RAY, CHAI              |        |       | 14:28 |                                     |
| FOUL by RICHARDSON, SHAKE          |        |       | 14:15 |                                     |
| SUB IN: BROWN, BRITTA              |        |       | 14:15 |                                     |
| SUB OUT: RAY, CHA                  |        |       | 14:15 |                                     |
|                                    | H 2    | 8-6   | 14:06 | GOOD! JUMPER by HOLLIS, TERRENISHA  |
| TIMEOUT 30S                        |        |       | 14:05 |                                     |
| SUB IN: BULGAK, AD                 |        |       | 14:05 |                                     |
| SUB IN: JAMES,                     |        |       | 14:05 |                                     |
| SUB OUT: BINGLEY, EM               |        |       | 14:05 |                                     |
| SUB OUT: SLAUGHTER,IV              |        |       | 14:05 |                                     |
| TURNOVER by BROWN, BRITTA          |        |       | 13:55 |                                     |
|                                    |        |       | 13:40 | TURNOVER by KNOWLES, JASMINE        |
| TURNOVER by JAMES,                 |        |       | 13:19 |                                     |
| SUB IN: RAY,CHAI                   |        |       | 13:17 |                                     |
| SUB OUT: RICHARDSON,SHAKE          |        |       | 13:17 |                                     |
|                                    | т      | 8-8   | 13:03 | GOOD! LAYUP by WILLIAMS,KAILYN      |
|                                    |        | 0-0   | 13:03 | ASSIST by COOPER,KENDRA             |
|                                    |        |       | 12:52 | FOUL by COOPER,KENDRA               |
|                                    |        |       |       | I OUL BY OUUFEN, NEINDIA            |
| SUB IN: SLAUGHTER, IV              |        |       | 12:52 |                                     |
| SUB IN: BINGLEY, EM                |        |       | 12:52 |                                     |
| SUB OUT: COLEMAN, LAUF             |        |       | 12:52 |                                     |
| SUB OUT: JAMES,                    |        |       | 12:52 |                                     |

| FOUL by EDWARDS,LYNDSEY                                                                                                                                                                                                         | 12:42                                                                                  |                |            |                                                                                           |
|---------------------------------------------------------------------------------------------------------------------------------------------------------------------------------------------------------------------------------|----------------------------------------------------------------------------------------|----------------|------------|-------------------------------------------------------------------------------------------|
| SUB IN: CRAWFORD,KAYLA                                                                                                                                                                                                          | 12:42                                                                                  |                |            |                                                                                           |
| SUB OUT: EDWARDS,LYNDSEY                                                                                                                                                                                                        | 12:42                                                                                  |                |            |                                                                                           |
|                                                                                                                                                                                                                                 | 12:38                                                                                  |                |            | MISSED LAYUP by RAY, CHANIA                                                               |
| BLOCK by WILLIAMS, KAILYN                                                                                                                                                                                                       | 12:38                                                                                  |                |            |                                                                                           |
|                                                                                                                                                                                                                                 | 12:37                                                                                  |                |            | REBOUND (OFF) by TEAM                                                                     |
|                                                                                                                                                                                                                                 | 12:27                                                                                  |                |            | TURNOVER by BROWN, BRITTANY                                                               |
| STEAL by HOLLIS, TERRENISHA                                                                                                                                                                                                     | 12:26                                                                                  |                |            |                                                                                           |
|                                                                                                                                                                                                                                 | 12:06                                                                                  |                |            | FOUL by RAY, CHANIA                                                                       |
|                                                                                                                                                                                                                                 | 12:06                                                                                  |                |            | SUB IN: RICHARDSON, SHAKENA                                                               |
|                                                                                                                                                                                                                                 | 12:06                                                                                  |                |            | SUB OUT: RAY,CHANIA                                                                       |
| MISSED LAYUP by KNOWLES, JASMINE                                                                                                                                                                                                | 12:03                                                                                  |                |            |                                                                                           |
|                                                                                                                                                                                                                                 | 12:03                                                                                  |                |            | REBOUND (DEF) by BULGAK,ADUT                                                              |
|                                                                                                                                                                                                                                 | 11:56                                                                                  |                |            | TIMEOUT MEDIA                                                                             |
| FOUL by CRAWFORD, KAYLA                                                                                                                                                                                                         | 11:46                                                                                  |                |            |                                                                                           |
|                                                                                                                                                                                                                                 | 11:43                                                                                  |                |            | MISSED JUMPER by SLAUGHTER, IVE                                                           |
| BLOCK by WILLIAMS, KAILYN                                                                                                                                                                                                       | 11:43                                                                                  |                |            |                                                                                           |
|                                                                                                                                                                                                                                 | 11:42<br>11:40                                                                         | 10-8           | H 2        | REBOUND (OFF) by SLAUGHTER, IVEY                                                          |
|                                                                                                                                                                                                                                 |                                                                                        | 10-6           | H 2        | GOOD! LAYUP by SLAUGHTER, IVE                                                             |
|                                                                                                                                                                                                                                 | 11:27                                                                                  | 10-9           | 11.4       | FOUL by BULGAK,ADUT                                                                       |
| GOOD! FT by CRAWFORD,KAYLA                                                                                                                                                                                                      | 11:27                                                                                  |                | H 1        |                                                                                           |
| GOOD! FT by CRAWFORD, KAYLA                                                                                                                                                                                                     | 11:27                                                                                  | 10-10          | Т          |                                                                                           |
| SUB IN: PHILLIPS, ADRIENNE                                                                                                                                                                                                      | 11:27                                                                                  |                |            |                                                                                           |
| SUB OUT: CRAWFORD,KAYLA                                                                                                                                                                                                         | 11:27                                                                                  |                |            | SUB IN: DEGBEON,AMA                                                                       |
|                                                                                                                                                                                                                                 |                                                                                        |                |            | SUB IN: DEGBEON,AMA                                                                       |
| FOUL by PHILLIPS, ADRIENNE                                                                                                                                                                                                      | 11:14                                                                                  |                |            |                                                                                           |
| SUB IN: LEE,ARREONTE                                                                                                                                                                                                            | 11:14                                                                                  |                |            | SUB IN: COLEMAN, LAUREN                                                                   |
|                                                                                                                                                                                                                                 | 11:14                                                                                  |                |            |                                                                                           |
|                                                                                                                                                                                                                                 | 11:14                                                                                  |                |            |                                                                                           |
|                                                                                                                                                                                                                                 | 11:01<br>10:53                                                                         |                |            | TURNOVER by RICHARDSON, SHAKENA                                                           |
| MISSED JUMPER by HOLLIS, TERRENISHA                                                                                                                                                                                             | 10:53                                                                                  |                |            |                                                                                           |
|                                                                                                                                                                                                                                 |                                                                                        |                |            | REBOUND (DEF) by SLAUGHTER, IVEY                                                          |
| FOUL by KNOWLES, JASMINE                                                                                                                                                                                                        | 10:45<br>10:45                                                                         | 11-10          | H 1        | GOOD! FT by RICHARDSON, SHAKENA                                                           |
|                                                                                                                                                                                                                                 | 10:45                                                                                  | 12-10          | H 2        | GOOD! FT by RICHARDSON, SHAKENA<br>GOOD! FT by RICHARDSON, SHAKENA                        |
|                                                                                                                                                                                                                                 | 10:45                                                                                  | 12-10          | ΠZ         | SUB IN: RAY,CHANIA                                                                        |
|                                                                                                                                                                                                                                 | 10:45                                                                                  |                |            | SUB OUT: RICHARDSON,SHAKENA                                                               |
|                                                                                                                                                                                                                                 | 10:45                                                                                  |                |            | SUB OUT: RICHARDSON, SHAKENA                                                              |
| TURNOVER by PHILLIPS, ADRIENNE                                                                                                                                                                                                  | 10:38                                                                                  |                |            |                                                                                           |
| SUB IN: EDWARDS, LYNDSEY                                                                                                                                                                                                        | 10:28                                                                                  |                |            | TURNOVER by SLAUGHTER, IVEY                                                               |
| SUB OUT: PHILLIPS, ADRIENNE                                                                                                                                                                                                     | 10:10                                                                                  |                |            |                                                                                           |
| SOB COT. I THEER S, ADHIENNE                                                                                                                                                                                                    | 10:10                                                                                  |                |            | SUB OUT: DEGBEON,AMA                                                                      |
| TURNOVER by HOLLIS, TERRENISHA                                                                                                                                                                                                  | 09:58                                                                                  |                |            | SOB COT. DECIDEON, AND                                                                    |
| TOTINO VETTBY HOLEIS, TETHENISTIA                                                                                                                                                                                               | 09:58                                                                                  |                |            | SUB IN: BROWN, BRITTANY                                                                   |
|                                                                                                                                                                                                                                 | 09:58                                                                                  |                |            | SUB OUT: BINGLEY, EMIAF                                                                   |
|                                                                                                                                                                                                                                 | 09:52                                                                                  |                |            | FOUL by BULGAK,ADUT                                                                       |
|                                                                                                                                                                                                                                 | 09:52                                                                                  |                |            | TURNOVER by BULGAK,ADUT                                                                   |
|                                                                                                                                                                                                                                 | 09:52                                                                                  |                |            | SUB IN: RICHARDSON, SHAKENA                                                               |
|                                                                                                                                                                                                                                 | 09:52                                                                                  |                |            | SUB OUT: BULGAK.ADUT                                                                      |
| GOOD! JUMPER by HOLLIS, TERRENISHA                                                                                                                                                                                              | 09:32                                                                                  | 12-12          | т          | SUB COT. BULGAN, ADOT                                                                     |
| GOOD! JUNIFER BY HOLLIS, TERRENISHA                                                                                                                                                                                             | 09:25                                                                                  | 12-12          | 1          | MISSED 3PTR by RAY, CHANIA                                                                |
| REBOUND (DEF) by TEAM                                                                                                                                                                                                           | 09:25                                                                                  |                |            | MISSED SFIR DY RAT, ORANIE                                                                |
| REBOOND (DEF) by TEAM                                                                                                                                                                                                           | 09:25                                                                                  |                |            | SUB IN: BINGLEY, EMIAF                                                                    |
|                                                                                                                                                                                                                                 | 09:25                                                                                  |                |            | SUB OUT: RAY,CHANIA                                                                       |
|                                                                                                                                                                                                                                 | 09:25                                                                                  |                |            | SUB OUT: RAT, CHANK                                                                       |
| TURNOVER by KNOWLES, JASMINE                                                                                                                                                                                                    | 09:25                                                                                  |                |            | SUB OUT. COLEMAN, LAUREN                                                                  |
| TORNOVER by KNOWLES, JASMINE                                                                                                                                                                                                    | 09:11                                                                                  |                |            | STEAL by BROWN, BRITTANY                                                                  |
|                                                                                                                                                                                                                                 |                                                                                        | 14.10          | 11.0       |                                                                                           |
|                                                                                                                                                                                                                                 | 09:09<br>09:09                                                                         | 14-12          | H 2        | GOOD! JUMPER by BROWN, BRITTANY<br>ASSIST by RICHARDSON, SHAKENA                          |
|                                                                                                                                                                                                                                 |                                                                                        |                |            | ASSIST BY RICHARDSON, SHAREIN                                                             |
| SUB IN: WILLIAMS,EMILY<br>SUB OUT: KNOWLES,JASMINE                                                                                                                                                                              | 09:09<br>09:09                                                                         |                |            |                                                                                           |
|                                                                                                                                                                                                                                 |                                                                                        |                |            |                                                                                           |
| TURNOVER by CRAWFORD, KAYLA                                                                                                                                                                                                     | 08:40                                                                                  |                |            | STEAL by COLEMAN, LAUREN                                                                  |
|                                                                                                                                                                                                                                 | 08:38                                                                                  | 10.10          |            | -                                                                                         |
|                                                                                                                                                                                                                                 | 08:36                                                                                  | 16-12          | H 4        | GOOD! LAYUP by BROWN, BRITTANY                                                            |
| FOUL by WILLIAMS, EMILY                                                                                                                                                                                                         | 08:36                                                                                  | 17.10          | H 5        |                                                                                           |
|                                                                                                                                                                                                                                 | 08:36                                                                                  | 17-12          | 1.2        | GOOD! FT by BROWN, BRITTANY                                                               |
| TURNOVER by CRAWFORD, KAYLA                                                                                                                                                                                                     | 08:34<br>08:34                                                                         |                |            | STEAL by BINGLEY, EMIAH                                                                   |
|                                                                                                                                                                                                                                 | 08:34                                                                                  |                |            | FOUL by BINGLEY, EMIAF                                                                    |
|                                                                                                                                                                                                                                 | 08:27                                                                                  |                |            | TURNOVER by BINGLEY, EMIAP                                                                |
|                                                                                                                                                                                                                                 |                                                                                        |                |            |                                                                                           |
| SUB IN KNOW ES LASMINE                                                                                                                                                                                                          | 00.07                                                                                  |                |            |                                                                                           |
|                                                                                                                                                                                                                                 | 08:27                                                                                  |                |            |                                                                                           |
| SUB OUT: WILLIAMS,KAILYN                                                                                                                                                                                                        | 08:27                                                                                  | 17-14          | ЦЗ         |                                                                                           |
| SUB OUT: WILLIAMS,KAILYN<br>GOOD! JUMPER by EDWARDS,LYNDSEY                                                                                                                                                                     | 08:27<br>08:08                                                                         | 17-14          | H 3        |                                                                                           |
| SUB OUT: WILLIAMS,KAILYN<br>GOOD! JUMPER by EDWARDS,LYNDSEY                                                                                                                                                                     | 08:27<br>08:08<br>08:08                                                                |                |            |                                                                                           |
| SUB OUT: WILLIAMS,KAILYN<br>GOOD! JUMPER by EDWARDS,LYNDSEY                                                                                                                                                                     | 08:27<br>08:08<br>08:08<br>07:47                                                       | 17-14<br>19-14 | Н 3<br>Н 5 |                                                                                           |
| SUB OUT: WILLIAMS,KAILYN<br>GOOD! JUMPER by EDWARDS,LYNDSEY                                                                                                                                                                     | 08:27<br>08:08<br>08:08<br>07:47<br>07:47                                              |                |            | ASSIST by RICHARDSON, SHAKENA                                                             |
| SUB OUT: WILLIAMS,KAILYN<br>GOOD! JUMPER by EDWARDS,LYNDSEY<br>ASSIST by COOPER,KENDRA                                                                                                                                          | 08:27<br>08:08<br>08:08<br>07:47<br>07:47<br>07:29                                     |                |            | ASSIST by RICHARDSON, SHAKENA                                                             |
| SUB OUT: WILLIAMS,KAILYN<br>GOOD! JUMPER by EDWARDS,LYNDSEY<br>ASSIST by COOPER,KENDRA<br>TIMEOUT MEDIA                                                                                                                         | 08:27<br>08:08<br>07:47<br>07:47<br>07:29<br>07:29                                     | 19-14          | Η 5        | ASSIST by RICHARDSON, SHAKENA                                                             |
| SUB OUT: WILLIAMS,KAILYN<br>GOOD! JUMPER by EDWARDS,LYNDSEY<br>ASSIST by COOPER,KENDRA<br>TIMEOUT MEDIA<br>GOOD! FT by KNOWLES,JASMINE                                                                                          | 08:27<br>08:08<br>07:47<br>07:47<br>07:29<br>07:29<br>07:29                            |                |            | GOOD! LAYUP by SLAUGHTER,IVEY<br>ASSIST by RICHARDSON,SHAKENA<br>FOUL by SLAUGHTER,IVEY   |
| SUB OUT: WILLIAMS,KAILYN<br>GOOD! JUMPER by EDWARDS,LYNDSEY<br>ASSIST by COOPER,KENDRA<br>TIMEOUT MEDIA<br>GOOD! FT by KNOWLES,JASMINE                                                                                          | 08:27<br>08:08<br>08:08<br>07:47<br>07:47<br>07:29<br>07:29<br>07:29<br>07:29          | 19-14          | Η 5        | ASSIST by RICHARDSON,SHAKENA<br>FOUL by SLAUGHTER,IVEY                                    |
| SUB OUT: WILLIAMS,KAILYN<br>GOODI JUMPER by EDWARDS,LYNDSEY<br>ASSIST by COOPER,KENDRA<br>TIMEOUT MEDIA<br>GOODI FT by KNOWLES,JASMINE                                                                                          | 08:27<br>08:08<br>08:08<br>07:47<br>07:47<br>07:29<br>07:29<br>07:29<br>07:29<br>07:29 | 19-14          | Η 5        | ASSIST by RICHARDSON,SHAKENA<br>FOUL by SLAUGHTER,IVEY<br>REBOUND (DEF) by COLEMAN,LAUREN |
| SUB IN: KNOWLES,JASMINE<br>SUB OUT: WILLIAMS,KAILYN<br>GOODI JUMPER by EDWARDS,LYNDSEY<br>ASSIST by COOPER,KENDRA<br>TIMEOUT MEDIA<br>GOODI FT by KNOWLES,JASMINE<br>MISSED FT by KNOWLES,JASMINE<br>BLOCK by HOLLIS,TERRENISHA | 08:27<br>08:08<br>08:08<br>07:47<br>07:47<br>07:29<br>07:29<br>07:29<br>07:29          | 19-14          | Η 5        | ASSIST by RICHARDSON,SHAKENA<br>FOUL by SLAUGHTER,IVEY                                    |