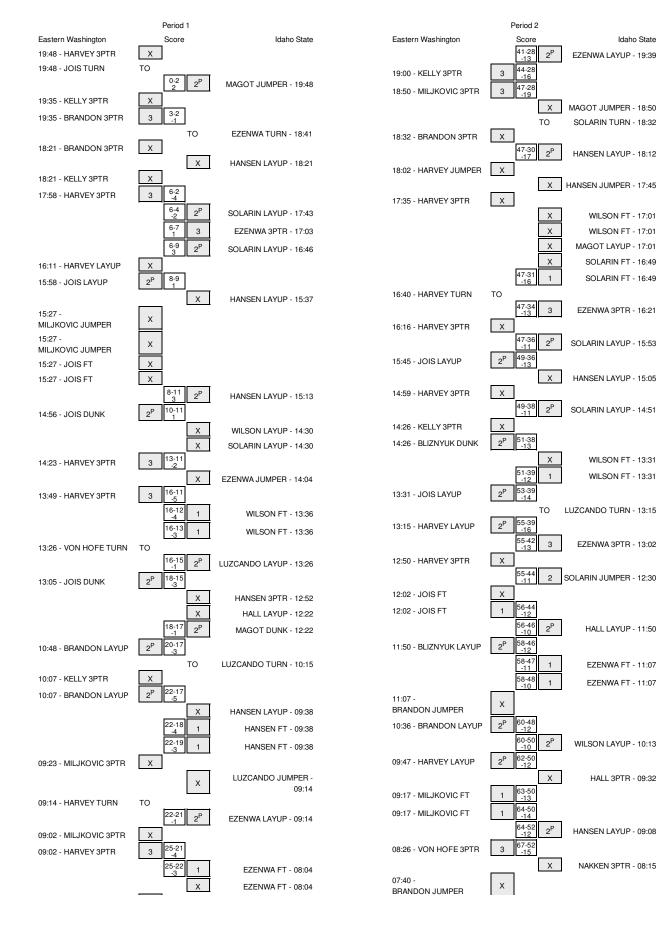

Officials: Wilson Holland, Deldre Carr, Juan Corral

Technical Fouls: Eastern Washington- None. Idaho State- None. Attendance: 1474

| Score by periods   | 1st | 2nd | Total |
|--------------------|-----|-----|-------|
| Eastern Washington | 41  | 44  | 85    |
| Idaho State        | 26  | 55  | 81    |

Largest lead - Eastern Washington by 19 2nd-18:50; Idaho State by 3 1st-16:46

|                    | In    | Off     | 2nd        | Fast       |       |
|--------------------|-------|---------|------------|------------|-------|
| Points             | Paint | Off T/O | 2nd Chance | Fast Break | Bench |
| Eastern Washington | 34    | 10      | 19         | 0          | 16    |
| Idaho State        | 42    | 22      | 19         | 0          | 9     |

Score tied - 0 times Lead changed - 3 times