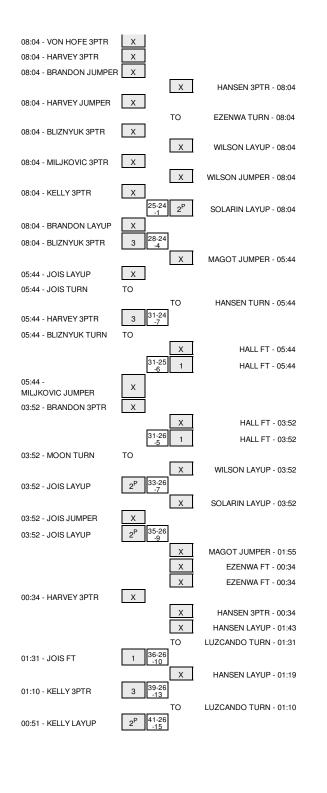

Officials: Wilson Holland, Deldre Carr, Juan Corral

Technical Fouls: Eastern Washington- None. Idaho State- None. Attendance: 1474

| Score by periods   | 1st | 2nd | Total |
|--------------------|-----|-----|-------|
| Eastern Washington | 41  | 44  | 85    |
| Idaho State        | 26  | 55  | 81    |

Largest lead - Eastern Washington by 19 2nd-18:50; Idaho State by 3 1st-16:46

|                    | In    | Off     | 2nd        | Fast       |       |
|--------------------|-------|---------|------------|------------|-------|
| Points             | Paint | Off T/O | 2nd Chance | Fast Break | Bench |
| Eastern Washington | 34    | 10      | 19         | 0          | 16    |
| Idaho State        | 42    | 22      | 19         | 0          | 9     |

Score tied - 0 times Lead changed - 3 times