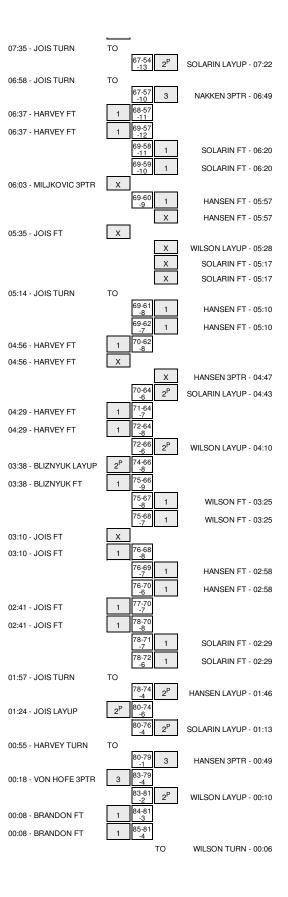

Officials: Wilson Holland, Deldre Carr, Juan Corral

Technical Fouls: Eastern Washington- None. Idaho State- None. Attendance: 1474

| Score by periods   | 1st | 2nd | Total |
|--------------------|-----|-----|-------|
| Eastern Washington | 41  | 44  | 85    |
| Idaho State        | 26  | 55  | 81    |

Largest lead - Eastern Washington by 19 2nd-18:50; Idaho State by 3 1st-16:46

|                    | In    | Off     | 2nd        | Fast       |       |
|--------------------|-------|---------|------------|------------|-------|
| Points             | Paint | Off T/O | 2nd Chance | Fast Break | Bench |
| Eastern Washington | 34    | 10      | 19         | 0          | 16    |
| Idaho State        | 42    | 22      | 19         | 0          | 9     |

Score tied - 0 times Lead changed - 3 times