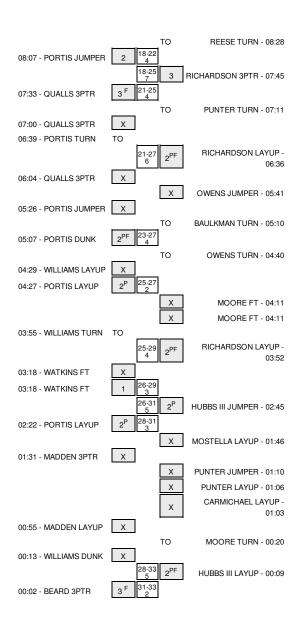

#### Arkansas vs Tennessee 1/13/2015; 7:02 p.m. at Knoxville, Tenn. (Thompson-Boling Arena) Period 1 Play-By-Play

| VISITORS: Arkansas                                             | Time           | Score | Margin | HOME: Tennessee                                        |
|----------------------------------------------------------------|----------------|-------|--------|--------------------------------------------------------|
| GOOD! JUMPER by WILLIAMS, JACOREY                              | 19:52          | 0-2   | V 2    | TOWE. TOTALSSO                                         |
| ASSIST by MADDEN, RASHAD                                       | 19:52          |       |        |                                                        |
|                                                                | 19:18          | 2-2   | т      | GOOD! LAYUP by MOORE, ARMANI                           |
|                                                                | 19:18          |       |        | ASSIST by RICHARDSON, JOSH                             |
| GOOD! LAYUP by WILLIAMS, JACOREY                               | 19:05          | 2-4   | V 2    |                                                        |
| ASSIST by DURHAM, JABRIL                                       | 19:05          |       |        |                                                        |
|                                                                | 18:36          |       |        | MISSED JUMPER by REESE, DEREK                          |
| BLOCK by PORTIS, BOBBY                                         | 18:36          |       |        |                                                        |
|                                                                | 18:35          |       | -      | REBOUND (OFF) by REESE, DEREK                          |
|                                                                | 18:34          | 4-4   | Т      | GOOD! JUMPER by REESE, DEREK                           |
| TURNOVER by DURHAM, JABRIL                                     | 18:25<br>18:23 |       |        | STEAL by MOORE, ARMANI                                 |
| FOUL by MADDEN, RASHAD                                         | 18:18          |       |        | STEAL BY MOORE, ARMAN                                  |
|                                                                | 18:15          |       |        | MISSED 3PTR by BAULKMAN, DEVON                         |
|                                                                | 18:15          |       |        | REBOUND (OFF) by RICHARDSON, JOSH                      |
|                                                                | 17:59          | 7-4   | Н 3    | GOOD! 3PTR by HUBBS III, ROBERT                        |
|                                                                | 17:59          |       |        | ASSIST by MOORE, ARMANI                                |
| TIMEOUT 30SEC                                                  | 17:45          |       |        |                                                        |
| MISSED 3PTR by PORTIS, BOBBY                                   | 17:27          |       |        |                                                        |
| REBOUND (OFF) by QUALLS,MICHAEL                                | 17:27          |       |        |                                                        |
|                                                                | 17:26          |       |        | FOUL by RICHARDSON, JOSH                               |
| MISSED JUMPER by MADDEN, RASHAD                                | 17:17          |       |        |                                                        |
|                                                                | 17:17          |       |        | REBOUND (DEF) by MOORE, ARMANI                         |
|                                                                | 17:00          |       |        | MISSED LAYUP by REESE, DEREK                           |
| BLOCK by QUALLS, MICHAEL                                       | 17:00          |       |        |                                                        |
|                                                                | 16:58          |       |        | REBOUND (OFF) by BAULKMAN, DEVON                       |
|                                                                | 16:56          |       |        | MISSED LAYUP by BAULKMAN, DEVON                        |
| REBOUND (DEF) by PORTIS,BOBBY                                  | 16:56          |       |        |                                                        |
| MISSED 3PTR by QUALLS,MICHAEL<br>REBOUND (OFF) by PORTIS,BOBBY | 16:40<br>16:40 |       |        |                                                        |
| TURNOVER by PORTIS,BOBBY                                       | 16:35          |       |        |                                                        |
|                                                                | 16:34          |       |        | STEAL by REESE, DEREK                                  |
|                                                                | 16:29          |       |        | MISSED 3PTR by BAULKMAN, DEVON                         |
| REBOUND (DEF) by PORTIS, BOBBY                                 | 16:29          |       |        | ······································                 |
| MISSED JUMPER by WILLIAMS, JACOREY                             | 16:20          |       |        |                                                        |
|                                                                | 16:20          |       |        | REBOUND (DEF) by RICHARDSON, JOSH                      |
| FOUL by PORTIS, BOBBY                                          | 16:20          |       |        |                                                        |
|                                                                | 16:19          |       |        | SUB IN: PUNTER, KEVIN                                  |
|                                                                | 16:19          |       |        | SUB OUT: BAULKMAN, DEVON                               |
|                                                                | 16:00          |       |        | MISSED LAYUP by PUNTER, KEVIN                          |
| REBOUND (DEF) by WILLIAMS, JACOREY                             | 16:00          |       |        |                                                        |
| MISSED JUMPER by WILLIAMS, JACOREY                             | 15:46          |       |        |                                                        |
|                                                                | 15:46          |       |        | REBOUND (DEF) by HUBBS III, ROBERT                     |
|                                                                | 15:36          |       |        | TURNOVER by PUNTER, KEVIN                              |
| STEAL by DURHAM, JABRIL                                        | 15:35          |       |        |                                                        |
| TURNOVER by DURHAM, JABRIL                                     | 15:27          |       |        |                                                        |
|                                                                | 15:27          |       |        | STEAL by MOORE,ARMANI                                  |
|                                                                | 15:27          | 0.4   | 115    |                                                        |
|                                                                | 15:17          | 9-4   | H 5    | GOOD! LAYUP by MOORE, ARMANI                           |
| GOOD! 3PTR by MADDEN,RASHAD<br>ASSIST by DURHAM,JABRIL         | 15:07<br>15:07 | 9-7   | H 2    |                                                        |
|                                                                | 14:46          | 11-7  | H 4    | GOOD! LAYUP by HUBBS III, ROBERT                       |
| TURNOVER by MADDEN, RASHAD                                     | 14:40          | 11-7  | 114    | GOOD: EXTOR BY HOBBS IN, HOBEN                         |
|                                                                | 14:37          |       |        | SUB IN: CARMICHAEL, WILLIE                             |
|                                                                | 14:37          |       |        | SUB IN: CATIMICI REL, WILLIE<br>SUB OUT: MOORE, ARMANI |
| FOUL by DURHAM, JABRIL                                         | 14:33          |       |        |                                                        |
| ·····                                                          | 14:27          | 14-7  | Н7     | GOOD! 3PTR by RICHARDSON, JOSH                         |
| TURNOVER by WILLIAMS, JACOREY                                  | 14:03          |       |        |                                                        |
| SUB IN: HARRIS,ALANDISE                                        | 14:03          |       |        |                                                        |
| SUB IN: BELL,ANTHLON                                           | 14:03          |       |        |                                                        |
| SUB IN: WATKINS, MANUALE                                       | 14:03          |       |        |                                                        |
| SUB OUT: MADDEN,RASHAD                                         | 14:03          |       |        |                                                        |
| SUB OUT: DURHAM, JABRIL                                        | 14:03          |       |        |                                                        |
| SUB OUT: WILLIAMS, JACOREY                                     | 14:03          |       |        |                                                        |
|                                                                | 14:03          |       |        | SUB IN: BAULKMAN, DEVON                                |
|                                                                | 14:03          |       |        | SUB IN: MOSTELLA, DETRICK                              |
|                                                                | 14:03          |       |        | SUB OUT: RICHARDSON, JOSH                              |
|                                                                | 14:03          |       |        | SUB OUT: HUBBS III, ROBERT                             |
|                                                                | 13:54          | 16-7  | H 9    | GOOD! DUNK by REESE, DEREK                             |
|                                                                | 13:54          |       |        | ASSIST by MOSTELLA, DETRICK                            |
|                                                                | 13:48          | 10.0  |        | FOUL by CARMICHAEL, WILLIE                             |
| GOODI FT by QUALLS,MICHAEL                                     | 13:48          | 16-8  | H 8    |                                                        |
| GOOD! FT by QUALLS,MICHAEL                                     | 13:48          | 16-9  | H 7    |                                                        |
|                                                                | 13:46          |       |        | SUB IN: MOORE, ARMANI                                  |
|                                                                |                |       |        |                                                        |