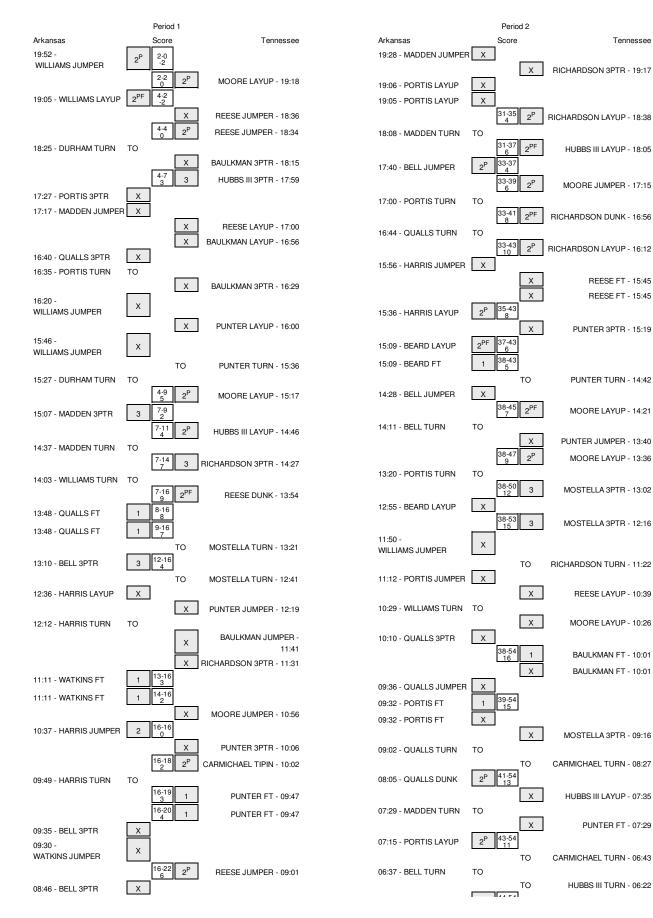

#### Arkansas vs Tennessee 1/13/2015; 7:02 p.m. at Knoxville, Tenn. (Thompson-Boling Arena) Period 1 Play-By-Play

| VISITORS: Arkansas                                             | Time           | Score | Margin | HOME: Tennessee                                        |
|----------------------------------------------------------------|----------------|-------|--------|--------------------------------------------------------|
| GOOD! JUMPER by WILLIAMS, JACOREY                              | 19:52          | 0-2   | V 2    | TOWE. TOTALSSO                                         |
| ASSIST by MADDEN, RASHAD                                       | 19:52          |       |        |                                                        |
|                                                                | 19:18          | 2-2   | т      | GOOD! LAYUP by MOORE, ARMANI                           |
|                                                                | 19:18          |       |        | ASSIST by RICHARDSON, JOSH                             |
| GOOD! LAYUP by WILLIAMS, JACOREY                               | 19:05          | 2-4   | V 2    |                                                        |
| ASSIST by DURHAM, JABRIL                                       | 19:05          |       |        |                                                        |
|                                                                | 18:36          |       |        | MISSED JUMPER by REESE, DEREK                          |
| BLOCK by PORTIS, BOBBY                                         | 18:36          |       |        |                                                        |
|                                                                | 18:35          |       | -      | REBOUND (OFF) by REESE, DEREK                          |
|                                                                | 18:34          | 4-4   | Т      | GOOD! JUMPER by REESE, DEREK                           |
| TURNOVER by DURHAM, JABRIL                                     | 18:25<br>18:23 |       |        | STEAL by MOORE, ARMANI                                 |
| FOUL by MADDEN, RASHAD                                         | 18:18          |       |        | STEAL BY MOORE, ARMAN                                  |
|                                                                | 18:15          |       |        | MISSED 3PTR by BAULKMAN, DEVON                         |
|                                                                | 18:15          |       |        | REBOUND (OFF) by RICHARDSON, JOSH                      |
|                                                                | 17:59          | 7-4   | Н 3    | GOOD! 3PTR by HUBBS III, ROBERT                        |
|                                                                | 17:59          |       |        | ASSIST by MOORE, ARMANI                                |
| TIMEOUT 30SEC                                                  | 17:45          |       |        |                                                        |
| MISSED 3PTR by PORTIS, BOBBY                                   | 17:27          |       |        |                                                        |
| REBOUND (OFF) by QUALLS,MICHAEL                                | 17:27          |       |        |                                                        |
|                                                                | 17:26          |       |        | FOUL by RICHARDSON, JOSH                               |
| MISSED JUMPER by MADDEN, RASHAD                                | 17:17          |       |        |                                                        |
|                                                                | 17:17          |       |        | REBOUND (DEF) by MOORE, ARMANI                         |
|                                                                | 17:00          |       |        | MISSED LAYUP by REESE, DEREK                           |
| BLOCK by QUALLS, MICHAEL                                       | 17:00          |       |        |                                                        |
|                                                                | 16:58          |       |        | REBOUND (OFF) by BAULKMAN, DEVON                       |
|                                                                | 16:56          |       |        | MISSED LAYUP by BAULKMAN, DEVON                        |
| REBOUND (DEF) by PORTIS,BOBBY                                  | 16:56          |       |        |                                                        |
| MISSED 3PTR by QUALLS,MICHAEL<br>REBOUND (OFF) by PORTIS,BOBBY | 16:40<br>16:40 |       |        |                                                        |
| TURNOVER by PORTIS,BOBBY                                       | 16:35          |       |        |                                                        |
|                                                                | 16:34          |       |        | STEAL by REESE, DEREK                                  |
|                                                                | 16:29          |       |        | MISSED 3PTR by BAULKMAN, DEVON                         |
| REBOUND (DEF) by PORTIS, BOBBY                                 | 16:29          |       |        | ······································                 |
| MISSED JUMPER by WILLIAMS, JACOREY                             | 16:20          |       |        |                                                        |
|                                                                | 16:20          |       |        | REBOUND (DEF) by RICHARDSON, JOSH                      |
| FOUL by PORTIS, BOBBY                                          | 16:20          |       |        |                                                        |
|                                                                | 16:19          |       |        | SUB IN: PUNTER, KEVIN                                  |
|                                                                | 16:19          |       |        | SUB OUT: BAULKMAN, DEVON                               |
|                                                                | 16:00          |       |        | MISSED LAYUP by PUNTER, KEVIN                          |
| REBOUND (DEF) by WILLIAMS, JACOREY                             | 16:00          |       |        |                                                        |
| MISSED JUMPER by WILLIAMS, JACOREY                             | 15:46          |       |        |                                                        |
|                                                                | 15:46          |       |        | REBOUND (DEF) by HUBBS III, ROBERT                     |
|                                                                | 15:36          |       |        | TURNOVER by PUNTER, KEVIN                              |
| STEAL by DURHAM, JABRIL                                        | 15:35          |       |        |                                                        |
| TURNOVER by DURHAM, JABRIL                                     | 15:27          |       |        |                                                        |
|                                                                | 15:27          |       |        | STEAL by MOORE,ARMANI                                  |
|                                                                | 15:27          | 0.4   | 115    |                                                        |
|                                                                | 15:17          | 9-4   | H 5    | GOOD! LAYUP by MOORE, ARMANI                           |
| GOOD! 3PTR by MADDEN,RASHAD<br>ASSIST by DURHAM,JABRIL         | 15:07<br>15:07 | 9-7   | H 2    |                                                        |
|                                                                | 14:46          | 11-7  | H 4    | GOOD! LAYUP by HUBBS III, ROBERT                       |
| TURNOVER by MADDEN, RASHAD                                     | 14:40          | 11-7  | 114    | GOOD: EXTOR BY HOBBS IN, HOBEN                         |
|                                                                | 14:37          |       |        | SUB IN: CARMICHAEL, WILLIE                             |
|                                                                | 14:37          |       |        | SUB IN: CATIMICI REL, WILLIE<br>SUB OUT: MOORE, ARMANI |
| FOUL by DURHAM, JABRIL                                         | 14:33          |       |        |                                                        |
| ·····                                                          | 14:27          | 14-7  | Н7     | GOOD! 3PTR by RICHARDSON, JOSH                         |
| TURNOVER by WILLIAMS, JACOREY                                  | 14:03          |       |        |                                                        |
| SUB IN: HARRIS,ALANDISE                                        | 14:03          |       |        |                                                        |
| SUB IN: BELL,ANTHLON                                           | 14:03          |       |        |                                                        |
| SUB IN: WATKINS, MANUALE                                       | 14:03          |       |        |                                                        |
| SUB OUT: MADDEN,RASHAD                                         | 14:03          |       |        |                                                        |
| SUB OUT: DURHAM, JABRIL                                        | 14:03          |       |        |                                                        |
| SUB OUT: WILLIAMS, JACOREY                                     | 14:03          |       |        |                                                        |
|                                                                | 14:03          |       |        | SUB IN: BAULKMAN, DEVON                                |
|                                                                | 14:03          |       |        | SUB IN: MOSTELLA, DETRICK                              |
|                                                                | 14:03          |       |        | SUB OUT: RICHARDSON, JOSH                              |
|                                                                | 14:03          |       |        | SUB OUT: HUBBS III, ROBERT                             |
|                                                                | 13:54          | 16-7  | H 9    | GOOD! DUNK by REESE, DEREK                             |
|                                                                | 13:54          |       |        | ASSIST by MOSTELLA, DETRICK                            |
|                                                                | 13:48          | 10.0  |        | FOUL by CARMICHAEL, WILLIE                             |
| GOODI FT by QUALLS,MICHAEL                                     | 13:48          | 16-8  | H 8    |                                                        |
| GOOD! FT by QUALLS,MICHAEL                                     | 13:48          | 16-9  | H 7    |                                                        |
|                                                                | 13:46          |       |        | SUB IN: MOORE, ARMANI                                  |
|                                                                |                |       |        |                                                        |