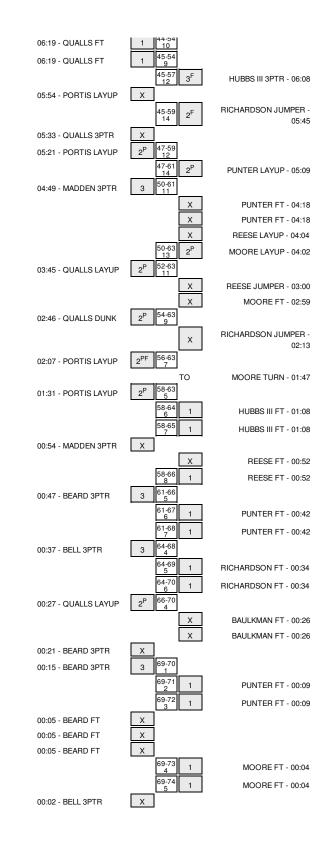

#### Arkansas vs Tennessee 1/13/2015; 7:02 p.m. at Knoxville, Tenn. (Thompson-Boling Arena) Period 1 Play-By-Play

| VISITORS: Arkansas                                             | Time           | Score | Margin | HOME: Tennessee                                        |
|----------------------------------------------------------------|----------------|-------|--------|--------------------------------------------------------|
| GOOD! JUMPER by WILLIAMS, JACOREY                              | 19:52          | 0-2   | V 2    | TOWE. TOTALSSO                                         |
| ASSIST by MADDEN, RASHAD                                       | 19:52          |       |        |                                                        |
|                                                                | 19:18          | 2-2   | т      | GOOD! LAYUP by MOORE, ARMANI                           |
|                                                                | 19:18          |       |        | ASSIST by RICHARDSON, JOSH                             |
| GOOD! LAYUP by WILLIAMS, JACOREY                               | 19:05          | 2-4   | V 2    |                                                        |
| ASSIST by DURHAM, JABRIL                                       | 19:05          |       |        |                                                        |
|                                                                | 18:36          |       |        | MISSED JUMPER by REESE, DEREK                          |
| BLOCK by PORTIS, BOBBY                                         | 18:36          |       |        |                                                        |
|                                                                | 18:35          |       | -      | REBOUND (OFF) by REESE, DEREK                          |
|                                                                | 18:34          | 4-4   | Т      | GOOD! JUMPER by REESE, DEREK                           |
| TURNOVER by DURHAM, JABRIL                                     | 18:25<br>18:23 |       |        | STEAL by MOORE, ARMANI                                 |
| FOUL by MADDEN, RASHAD                                         | 18:18          |       |        | STEAL BY MOORE, ARMAN                                  |
|                                                                | 18:15          |       |        | MISSED 3PTR by BAULKMAN, DEVON                         |
|                                                                | 18:15          |       |        | REBOUND (OFF) by RICHARDSON, JOSH                      |
|                                                                | 17:59          | 7-4   | Н 3    | GOOD! 3PTR by HUBBS III, ROBERT                        |
|                                                                | 17:59          |       |        | ASSIST by MOORE, ARMANI                                |
| TIMEOUT 30SEC                                                  | 17:45          |       |        |                                                        |
| MISSED 3PTR by PORTIS, BOBBY                                   | 17:27          |       |        |                                                        |
| REBOUND (OFF) by QUALLS,MICHAEL                                | 17:27          |       |        |                                                        |
|                                                                | 17:26          |       |        | FOUL by RICHARDSON, JOSH                               |
| MISSED JUMPER by MADDEN, RASHAD                                | 17:17          |       |        |                                                        |
|                                                                | 17:17          |       |        | REBOUND (DEF) by MOORE, ARMANI                         |
|                                                                | 17:00          |       |        | MISSED LAYUP by REESE, DEREK                           |
| BLOCK by QUALLS, MICHAEL                                       | 17:00          |       |        |                                                        |
|                                                                | 16:58          |       |        | REBOUND (OFF) by BAULKMAN, DEVON                       |
|                                                                | 16:56          |       |        | MISSED LAYUP by BAULKMAN, DEVON                        |
| REBOUND (DEF) by PORTIS,BOBBY                                  | 16:56          |       |        |                                                        |
| MISSED 3PTR by QUALLS,MICHAEL<br>REBOUND (OFF) by PORTIS,BOBBY | 16:40<br>16:40 |       |        |                                                        |
| TURNOVER by PORTIS,BOBBY                                       | 16:35          |       |        |                                                        |
|                                                                | 16:34          |       |        | STEAL by REESE, DEREK                                  |
|                                                                | 16:29          |       |        | MISSED 3PTR by BAULKMAN, DEVON                         |
| REBOUND (DEF) by PORTIS, BOBBY                                 | 16:29          |       |        | ······································                 |
| MISSED JUMPER by WILLIAMS, JACOREY                             | 16:20          |       |        |                                                        |
|                                                                | 16:20          |       |        | REBOUND (DEF) by RICHARDSON, JOSH                      |
| FOUL by PORTIS, BOBBY                                          | 16:20          |       |        |                                                        |
|                                                                | 16:19          |       |        | SUB IN: PUNTER, KEVIN                                  |
|                                                                | 16:19          |       |        | SUB OUT: BAULKMAN, DEVON                               |
|                                                                | 16:00          |       |        | MISSED LAYUP by PUNTER, KEVIN                          |
| REBOUND (DEF) by WILLIAMS, JACOREY                             | 16:00          |       |        |                                                        |
| MISSED JUMPER by WILLIAMS, JACOREY                             | 15:46          |       |        |                                                        |
|                                                                | 15:46          |       |        | REBOUND (DEF) by HUBBS III, ROBERT                     |
|                                                                | 15:36          |       |        | TURNOVER by PUNTER, KEVIN                              |
| STEAL by DURHAM, JABRIL                                        | 15:35          |       |        |                                                        |
| TURNOVER by DURHAM, JABRIL                                     | 15:27          |       |        |                                                        |
|                                                                | 15:27          |       |        | STEAL by MOORE,ARMANI                                  |
|                                                                | 15:27          | 0.4   | 115    |                                                        |
|                                                                | 15:17          | 9-4   | H 5    | GOOD! LAYUP by MOORE, ARMANI                           |
| GOOD! 3PTR by MADDEN,RASHAD<br>ASSIST by DURHAM,JABRIL         | 15:07<br>15:07 | 9-7   | H 2    |                                                        |
|                                                                | 14:46          | 11-7  | H 4    | GOOD! LAYUP by HUBBS III, ROBERT                       |
| TURNOVER by MADDEN, RASHAD                                     | 14:40          | 11-7  | 114    | GOOD: EXTOR BY HOBBS IN, HOBEN                         |
|                                                                | 14:37          |       |        | SUB IN: CARMICHAEL, WILLIE                             |
|                                                                | 14:37          |       |        | SUB IN: CATIMICI REL, WILLIE<br>SUB OUT: MOORE, ARMANI |
| FOUL by DURHAM, JABRIL                                         | 14:33          |       |        |                                                        |
| ·····                                                          | 14:27          | 14-7  | Н7     | GOOD! 3PTR by RICHARDSON, JOSH                         |
| TURNOVER by WILLIAMS, JACOREY                                  | 14:03          |       |        |                                                        |
| SUB IN: HARRIS,ALANDISE                                        | 14:03          |       |        |                                                        |
| SUB IN: BELL,ANTHLON                                           | 14:03          |       |        |                                                        |
| SUB IN: WATKINS, MANUALE                                       | 14:03          |       |        |                                                        |
| SUB OUT: MADDEN,RASHAD                                         | 14:03          |       |        |                                                        |
| SUB OUT: DURHAM, JABRIL                                        | 14:03          |       |        |                                                        |
| SUB OUT: WILLIAMS, JACOREY                                     | 14:03          |       |        |                                                        |
|                                                                | 14:03          |       |        | SUB IN: BAULKMAN, DEVON                                |
|                                                                | 14:03          |       |        | SUB IN: MOSTELLA, DETRICK                              |
|                                                                | 14:03          |       |        | SUB OUT: RICHARDSON, JOSH                              |
|                                                                | 14:03          |       |        | SUB OUT: HUBBS III, ROBERT                             |
|                                                                | 13:54          | 16-7  | H 9    | GOOD! DUNK by REESE, DEREK                             |
|                                                                | 13:54          |       |        | ASSIST by MOSTELLA, DETRICK                            |
|                                                                | 13:48          | 10.0  |        | FOUL by CARMICHAEL, WILLIE                             |
| GOODI FT by QUALLS,MICHAEL                                     | 13:48          | 16-8  | H 8    |                                                        |
| GOOD! FT by QUALLS,MICHAEL                                     | 13:48          | 16-9  | H 7    |                                                        |
|                                                                | 13:46          |       |        | SUB IN: MOORE, ARMANI                                  |
|                                                                |                |       |        |                                                        |