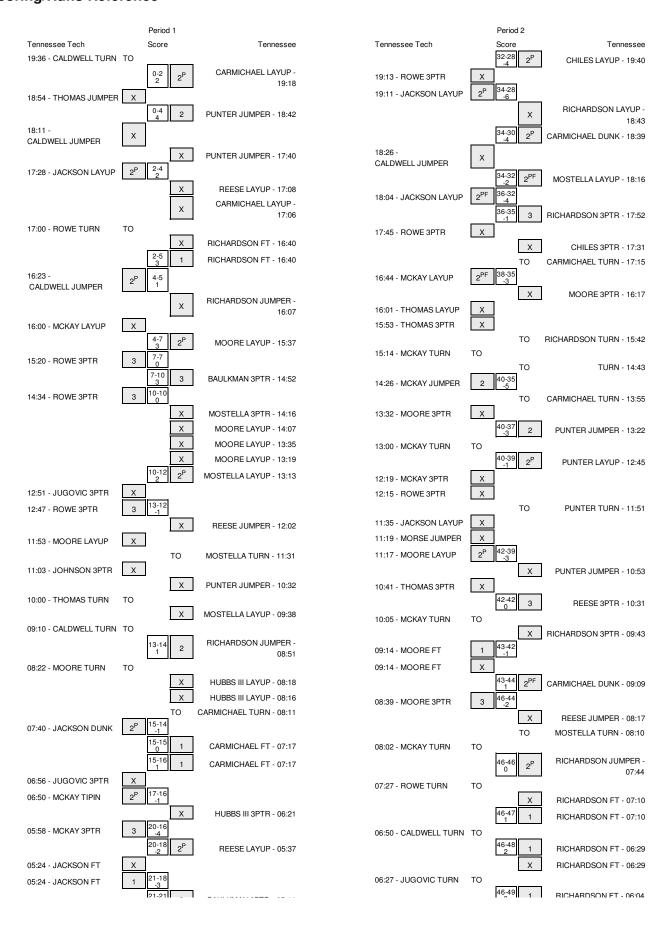

## Tennessee Tech vs Tennessee 12/19/2014; 7:05 p.m. at Knoxville, Tenn. (Thompson-Boling Arena) Period 1 Play-By-Play

| HOME: Tenness                                     | Margin | Score | Time                    | VISITORS: Tennessee Tech                                       |
|---------------------------------------------------|--------|-------|-------------------------|----------------------------------------------------------------|
|                                                   |        |       | 19:36                   | TURNOVER by CALDWELL, DWAN                                     |
| GOOD! LAYUP by CARMICHAEL, WILI                   | H 2    | 2-0   | 19:18                   | To the vertex of the street, similar                           |
| 4005. EXTOR By 0.11 miles 1/1.EE, 1/1.E           |        | 2.0   | 18:54                   | MISSED JUMPER by THOMAS,SHIRMANE                               |
| REBOUND (DEF) by MOORE,ARM                        |        |       | 18:54                   | WIGGED JOWI ETT DY THOWAG, STITTIVIANE                         |
| GOOD! JUMPER by PUNTER,KE                         | H 4    | 4-0   | 18:42                   |                                                                |
| ASSIST by RICHARDSON,JO                           | пч     | 4-0   | 18:42                   |                                                                |
| ASSIST BY HIGHARDSON, JO                          |        |       |                         | MICOED HIMDER IN CALDINELL DWAN                                |
|                                                   |        |       | 18:11                   | MISSED JUMPER by CALDWELL,DWAN                                 |
| REBOUND (DEF) by RICHARDSON,JO                    |        |       | 18:11                   |                                                                |
| MISSED JUMPER by PUNTER,KE                        |        |       | 17:40                   |                                                                |
|                                                   |        |       | 17:40                   | REBOUND (DEF) by JACKSON, CHARLES                              |
|                                                   | H 2    | 4-2   | 17:28                   | GOOD! LAYUP by JACKSON, CHARLES                                |
|                                                   |        |       | 17:28                   | ASSIST by THOMAS, SHIRMANE                                     |
| MISSED LAYUP by REESE, DER                        |        |       | 17:08                   |                                                                |
| REBOUND (OFF) by CARMICHAEL, WILL                 |        |       | 17:08                   |                                                                |
| MISSED LAYUP by CARMICHAEL, WILL                  |        |       | 17:06                   |                                                                |
|                                                   |        |       | 17:06                   | REBOUND (DEF) by ROWE, TORRANCE                                |
|                                                   |        |       | 17:00                   | TURNOVER by ROWE, TORRANCE                                     |
|                                                   |        |       | 16:40                   | FOUL by THOMAS, SHIRMANE                                       |
| MISSED FT by RICHARDSON,JO                        |        |       | 16:40                   | TOOL BY THOMAG, OTHERWARE                                      |
|                                                   |        |       |                         |                                                                |
| REBOUND (DEADB) by TE                             |        |       | 16:40                   |                                                                |
| GOOD! FT by RICHARDSON,JO                         | H 3    | 5-2   | 16:40                   |                                                                |
| SUB IN: OWENS,TAF                                 |        |       | 16:40                   |                                                                |
| SUB IN: BAULKMAN, DEV                             |        |       | 16:40                   |                                                                |
| SUB OUT: REESE,DER                                |        |       | 16:40                   |                                                                |
| SUB OUT: CARMICHAEL, WILL                         |        |       | 16:40                   |                                                                |
|                                                   | H 1    | 5-4   | 16:23                   | GOOD! JUMPER by CALDWELL,DWAN                                  |
|                                                   |        |       | 16:23                   | ASSIST by MCKAY,JAVON                                          |
| MISSED JUMPER by RICHARDSON, JO                   |        |       | 16:07                   |                                                                |
|                                                   |        |       | 16:07                   | REBOUND (DEF) by JACKSON, CHARLES                              |
|                                                   |        |       | 16:00                   | MISSED LAYUP by MCKAY, JAVON                                   |
| BLOCK by MOORE,ARM                                |        |       | 16:00                   | micold lives by microrry, over an                              |
| REBOUND (DEF) by OWENS,TAF                        |        |       | 15:58                   |                                                                |
| GOOD! LAYUP by MOORE,ARM                          | H 3    | 7-4   | 15:37                   |                                                                |
|                                                   | пз     | 7-4   |                         |                                                                |
| ASSIST by RICHARDSON,JO                           | _      |       | 15:37                   |                                                                |
|                                                   | Т      | 7-7   | 15:20                   | GOOD! 3PTR by ROWE,TORRANCE                                    |
|                                                   |        |       | 15:20                   | ASSIST by MCKAY, JAVON                                         |
| GOOD! 3PTR by BAULKMAN,DEV                        | H 3    | 10-7  | 14:52                   |                                                                |
| ASSIST by OWENS,TAF                               |        |       | 14:52                   |                                                                |
|                                                   | T      | 10-10 | 14:34                   | GOOD! 3PTR by ROWE,TORRANCE                                    |
|                                                   |        |       | 14:34                   | ASSIST by MCKAY, JAVON                                         |
|                                                   |        |       | 14:30                   | TIMEOUT 30SEC                                                  |
|                                                   |        |       | 14:30                   | SUB IN: MORSE, ANTHONY                                         |
|                                                   |        |       | 14:30                   | SUB IN: MOORE, JOSIAH                                          |
|                                                   |        |       | 14:30                   | SUB IN: JUGOVIC, ALEKSA                                        |
|                                                   |        |       | 14:30                   | SUB OUT: THOMAS, SHIRMANE                                      |
|                                                   |        |       | 14:30                   | SUB OUT: MCKAY, JAVON                                          |
|                                                   |        |       | 14:30                   | SUB OUT: CALDWELL,DWAN                                         |
| OUR IN MOOTELLA RETRI                             |        |       |                         | SOB COT. CALDWELL,DWAIN                                        |
| SUB IN: MOSTELLA, DETRI                           |        |       | 14:30                   |                                                                |
| SUB OUT: PUNTER,KE                                |        |       | 14:30                   |                                                                |
| MISSED 3PTR by MOSTELLA, DETRI                    |        |       | 14:16                   |                                                                |
| REBOUND (OFF) by OWENS, TAP                       |        |       | 14:16                   |                                                                |
| MISSED LAYUP by MOORE,ARM                         |        |       | 14:07                   |                                                                |
| REBOUND (OFF) by BAULKMAN, DEV                    |        |       | 14:07                   |                                                                |
|                                                   |        |       | 13:59                   | FOUL by MOORE,JOSIAH                                           |
| TIMEOUT MED                                       |        |       | 13:59                   |                                                                |
| MISSED LAYUP by MOORE,ARM                         |        |       | 13:35                   |                                                                |
| REBOUND (OFF) by MOSTELLA, DETRI                  |        |       | 13:35                   |                                                                |
| MISSED LAYUP by MOORE,ARM                         |        |       | 13:19                   |                                                                |
| INIIOOLD LATOL BY INIOONE, ANINI                  |        |       |                         | BLOCK by JACKSON,CHARLES                                       |
| DEDOUND (OFF)                                     |        |       | 13:19                   | DLOOK BY JACKSON, CHARLES                                      |
| REBOUND (OFF) by BAULKMAN, DEV                    |        | 40.1- | 13:17                   |                                                                |
| GOOD! LAYUP by MOSTELLA,DETRI                     | H 2    | 12-10 | 13:13                   |                                                                |
|                                                   |        |       | 12:51                   | MISSED 3PTR by JUGOVIC, ALEKSA                                 |
|                                                   |        |       | 12:51                   | REBOUND (OFF) by MOORE, JOSIAH                                 |
|                                                   | V 1    | 12-13 | 12:47                   | GOOD! 3PTR by ROWE, TORRANCE                                   |
|                                                   |        |       | 12:47                   | ASSIST by JUGOVIC,ALEKSA                                       |
|                                                   |        |       | 12:08                   | SUB IN: CALDWELL,DWAN                                          |
|                                                   |        |       | 12:08                   | SUB OUT: JACKSON,CHARLES                                       |
|                                                   |        |       | 12:08                   |                                                                |
| SUB IN: REESE DER                                 |        |       |                         |                                                                |
| SUB IN: REESE,DER<br>SUB OUT: MOORE ARM           |        |       |                         |                                                                |
| SUB OUT: MOORE,ARM                                |        |       | 12:08                   |                                                                |
|                                                   |        |       | 12:02                   | DEPOLIND (DEED by CALDWELL DWAY                                |
| SUB OUT: MOORE,ARM                                |        |       | 12:02<br>12:02          | REBOUND (DEF) by CALDWELL,DWAN                                 |
| SUB OUT: MOORE,ARM.<br>MISSED JUMPER by REESE,DER |        |       | 12:02<br>12:02<br>11:53 | REBOUND (DEF) by CALDWELL,DWAN<br>MISSED LAYUP by MOORE,JOSIAH |
| SUB OUT: MOORE,ARM                                |        |       | 12:02<br>12:02          |                                                                |

|                                                                                   | 11:35                                                       |                |         | TIMEOUT MEDIA                                                                             |
|-----------------------------------------------------------------------------------|-------------------------------------------------------------|----------------|---------|-------------------------------------------------------------------------------------------|
| SUB IN: JOHNSON, JORDAN                                                           | 11:35                                                       |                |         |                                                                                           |
| SUB IN: THOMAS, SHIRMANE                                                          | 11:35                                                       |                |         |                                                                                           |
| SUB OUT: ROWE, TORRANCE                                                           | 11:35                                                       |                |         |                                                                                           |
| SUB OUT: JUGOVIC, ALEKSA                                                          | 11:35                                                       |                |         |                                                                                           |
|                                                                                   | 11:35                                                       |                |         | SUB IN: PUNTER,KEVIN                                                                      |
|                                                                                   | 11:35                                                       |                |         | SUB IN: HUBBS III,ROBERT                                                                  |
|                                                                                   | 11:35                                                       |                |         | SUB OUT: RICHARDSON, JOSH                                                                 |
|                                                                                   | 11:35                                                       |                |         | SUB OUT: BAULKMAN, DEVON                                                                  |
|                                                                                   | 11:31                                                       |                |         | TURNOVER by MOSTELLA, DETRICK                                                             |
| STEAL by THOMAS, SHIRMANE                                                         | 11:29                                                       |                |         |                                                                                           |
| MISSED 3PTR by JOHNSON, JORDAN                                                    | 11:03                                                       |                |         |                                                                                           |
|                                                                                   | 11:03                                                       |                |         | REBOUND (DEF) by REESE, DEREK                                                             |
|                                                                                   | 10:32                                                       |                |         | MISSED JUMPER by PUNTER, KEVIN                                                            |
| REBOUND (DEF) by MOORE, JOSIAH                                                    | 10:32                                                       |                |         |                                                                                           |
| TURNOVER by THOMAS, SHIRMANE                                                      | 10:00                                                       |                |         |                                                                                           |
|                                                                                   | 10:00                                                       |                |         | SUB IN: MOORE,ARMANI                                                                      |
|                                                                                   | 10:00                                                       |                |         | SUB IN: CARMICHAEL, WILLIE                                                                |
|                                                                                   | 10:00                                                       |                |         | SUB OUT: REESE, DEREK                                                                     |
|                                                                                   | 10:00                                                       |                |         | SUB OUT: OWENS,TARIQ                                                                      |
|                                                                                   | 09:38                                                       |                |         | MISSED LAYUP by MOSTELLA, DETRICK                                                         |
| REBOUND (DEF) by JOHNSON,JORDAN                                                   | 09:38                                                       |                |         |                                                                                           |
| TURNOVER by CALDWELL,DWAN                                                         | 09:10                                                       |                |         |                                                                                           |
| SUB IN: JACKSON,CHARLES                                                           | 09:10                                                       |                |         |                                                                                           |
| SUB OUT: MORSE,ANTHONY                                                            | 09:10                                                       |                |         |                                                                                           |
|                                                                                   | 09:10                                                       |                |         | SUB IN: RICHARDSON, JOSH                                                                  |
|                                                                                   | 09:10                                                       |                |         | SUB OUT: MOSTELLA, DETRICK                                                                |
|                                                                                   | 08:51                                                       | 14-13          | H 1     | GOOD! JUMPER by RICHARDSON, JOSH                                                          |
|                                                                                   | 08:51                                                       |                |         | ASSIST by PUNTER,KEVIN                                                                    |
| TURNOVER by MOORE, JOSIAH                                                         | 08:22                                                       |                |         |                                                                                           |
|                                                                                   | 08:21                                                       |                |         | STEAL by RICHARDSON, JOSH                                                                 |
|                                                                                   | 08:18                                                       |                |         | MISSED LAYUP by HUBBS III,ROBERT                                                          |
|                                                                                   | 08:18                                                       |                |         | REBOUND (OFF) by HUBBS III,ROBERT                                                         |
|                                                                                   | 08:16                                                       |                |         | MISSED LAYUP by HUBBS III,ROBERT                                                          |
|                                                                                   | 08:16                                                       |                |         | REBOUND (OFF) by HUBBS III,ROBERT                                                         |
| FOUL by CALDWELL,DWAN                                                             | 08:14                                                       |                |         |                                                                                           |
| SUB IN: JUGOVIC,ALEKSA                                                            | 08:14                                                       |                |         |                                                                                           |
| SUB IN: ROWE, TORRANCE                                                            | 08:14                                                       |                |         |                                                                                           |
| SUB IN: MCKAY,JAVON                                                               | 08:14                                                       |                |         |                                                                                           |
| SUB OUT: JOHNSON,JORDAN                                                           | 08:14                                                       |                |         |                                                                                           |
| SUB OUT: THOMAS, SHIRMANE                                                         | 08:14                                                       |                |         |                                                                                           |
| SUB OUT: MOORE, JOSIAH                                                            | 08:14                                                       |                |         |                                                                                           |
| ·                                                                                 | 08:11                                                       |                |         | TURNOVER by CARMICHAEL, WILLIE                                                            |
|                                                                                   | 08:11                                                       |                |         | FOUL by CARMICHAEL, WILLIE                                                                |
|                                                                                   | 07:49                                                       |                |         | FOUL by MOORE,ARMANI                                                                      |
| TIMEOUT MEDIA                                                                     | 07:49                                                       |                |         |                                                                                           |
| GOOD! DUNK by JACKSON, CHARLES                                                    | 07:40                                                       | 14-15          | V 1     |                                                                                           |
| ASSIST by ROWE,TORRANCE                                                           | 07:40                                                       |                |         |                                                                                           |
| FOUL by JACKSON,CHARLES                                                           | 07:17                                                       |                |         |                                                                                           |
|                                                                                   | 07:17                                                       | 15-15          | Т       | GOOD! FT by CARMICHAEL, WILLIE                                                            |
|                                                                                   | 07:17                                                       | 16-15          | H 1     | GOOD! FT by CARMICHAEL, WILLIE                                                            |
|                                                                                   | 07:17                                                       |                |         | SUB IN: REESE, DEREK                                                                      |
|                                                                                   | 07:17                                                       |                |         | SUB OUT: MOORE,ARMANI                                                                     |
|                                                                                   | 07:09                                                       |                |         | FOUL by PUNTER, KEVIN                                                                     |
| MISSED 3PTR by JUGOVIC,ALEKSA                                                     | 06:56                                                       |                |         | 1 OOE BY 1 GIVIER, NEVIN                                                                  |
| REBOUND (OFF) by MCKAY, JAVON                                                     | 06:56                                                       |                |         |                                                                                           |
| GOOD! TIPIN by MCKAY, JAVON                                                       | 06:50                                                       | 16-17          | V 1     |                                                                                           |
| GOOD! TIF IN BY MICKAT, JAVON                                                     | 06:21                                                       | 10-17          | V I     | MISSED 3PTR by HUBBS III,ROBERT                                                           |
| REBOUND (DEF) by CALDWELL,DWAN                                                    | 06:21                                                       |                |         | MISSED OF IN BY HOBBS III, NOBERT                                                         |
|                                                                                   |                                                             | 10.00          | V 4     |                                                                                           |
| GOOD! 3PTR by MCKAY,JAVON<br>ASSIST by JUGOVIC,ALEKSA                             | 05:58<br>05:58                                              | 16-20          | V 4     |                                                                                           |
| ASSIST DY JUGOVIC, ALEKSA                                                         |                                                             | 10.00          | W 0     | OOODII AVUD ku DEEGE DEDEK                                                                |
|                                                                                   | 05:37                                                       | 18-20          | V 2     | GOOD! LAYUP by REESE, DEREK                                                               |
| AMOOFE FT. MOVOON OUR PLEO                                                        | 05:24                                                       |                |         | FOUL by HUBBS III,ROBERT                                                                  |
| MISSED FT by JACKSON, CHARLES                                                     | 05:24                                                       |                |         |                                                                                           |
| REBOUND (DEADB) by TEAM                                                           | 05:24                                                       |                |         |                                                                                           |
| GOOD! FT by JACKSON, CHARLES                                                      | 05:24                                                       | 18-21          | V 3     |                                                                                           |
| SUB IN: HAYNES, DEONDRE                                                           | 05:24                                                       |                |         |                                                                                           |
| SUB OUT: JUGOVIC,ALEKSA                                                           | 05:24                                                       |                |         |                                                                                           |
|                                                                                   | 05:24                                                       |                |         | SUB IN: MOSTELLA, DETRICK                                                                 |
|                                                                                   | 05:24                                                       |                |         | SUB IN: BAULKMAN, DEVON                                                                   |
|                                                                                   | 05:24                                                       |                |         | SUB OUT: PUNTER, KEVIN                                                                    |
|                                                                                   | 05:24                                                       |                | _       | SUB OUT: HUBBS III,ROBERT                                                                 |
|                                                                                   | 05:14                                                       | 21-21          | Т       | GOOD! 3PTR by BAULKMAN, DEVON                                                             |
|                                                                                   | 05:14                                                       |                |         | ASSIST by RICHARDSON,JOSH                                                                 |
|                                                                                   |                                                             |                |         |                                                                                           |
| TURNOVER by MCKAY,JAVON                                                           | 04:49                                                       |                |         |                                                                                           |
| TURNOVER by MCKAY,JAVON                                                           | 04:49<br>04:48                                              |                |         | STEAL by RICHARDSON, JOSH                                                                 |
|                                                                                   | 04:49<br>04:48<br>04:37                                     |                |         | STEAL by RICHARDSON,JOSH<br>TURNOVER by CARMICHAEL,WILLIE                                 |
| STEAL by ROWE,TORRANCE                                                            | 04:49<br>04:48<br>04:37<br>04:36                            |                |         |                                                                                           |
| STEAL by ROWE,TORRANCE                                                            | 04:49<br>04:48<br>04:37<br>04:36<br>04:29                   |                |         | TURNOVER by CARMICHAEL, WILLIE                                                            |
| STEAL by ROWE,TORRANCE                                                            | 04:49<br>04:48<br>04:37<br>04:36<br>04:29                   |                |         | TURNOVER by CARMICHAEL,WILLIE<br>BLOCK by REESE,DEREK                                     |
| STEAL by ROWE,TORRANCE                                                            | 04:49<br>04:48<br>04:37<br>04:36<br>04:29<br>04:29<br>04:26 |                |         | TURNOVER by CARMICHAEL,WILLIE<br>BLOCK by REESE,DEREK<br>REBOUND (DEF) by RICHARDSON,JOSH |
| TURNOVER by MCKAY, JAVON STEAL by ROWE, TORRANCE MISSED LAYUP by JACKSON, CHARLES | 04:49<br>04:48<br>04:37<br>04:36<br>04:29                   | 23-21<br>23-23 | H2<br>T | TURNOVER by CARMICHAEL,WILLIE<br>BLOCK by REESE,DEREK                                     |

|                                   | 03:33 | 26-23 | H 3 | GOOD! 3PTR by RICHARDSON, JOSH    |
|-----------------------------------|-------|-------|-----|-----------------------------------|
|                                   | 03:33 |       |     | ASSIST by MOSTELLA, DETRICK       |
| MISSED JUMPER by CALDWELL, DWAN   | 03:15 |       |     |                                   |
|                                   | 03:15 |       |     | REBOUND (DEF) by REESE, DEREK     |
|                                   | 03:05 |       |     | TURNOVER by REESE, DEREK          |
| STEAL by HAYNES, DEONDRE          | 03:04 |       |     |                                   |
| GOOD! LAYUP by HAYNES, DEONDRE    | 03:01 | 26-25 | H 1 |                                   |
|                                   | 02:34 |       |     | MISSED LAYUP by REESE, DEREK      |
| REBOUND (DEF) by TEAM             | 02:34 |       |     |                                   |
| TIMEOUT media                     | 02:32 |       |     |                                   |
| SUB IN: MORSE, ANTHONY            | 02:32 |       |     |                                   |
| SUB IN: MOORE, JOSIAH             | 02:32 |       |     |                                   |
| SUB OUT: CALDWELL,DWAN            | 02:32 |       |     |                                   |
| SUB OUT: MCKAY, JAVON             | 02:32 |       |     |                                   |
|                                   | 02:32 |       |     | SUB IN: OWENS,TARIQ               |
|                                   | 02:32 |       |     | SUB OUT: CARMICHAEL, WILLIE       |
| TURNOVER by JACKSON, CHARLES      | 02:00 |       |     |                                   |
|                                   | 01:59 |       |     | STEAL by RICHARDSON, JOSH         |
|                                   | 01:44 |       |     | MISSED LAYUP by BAULKMAN, DEVON   |
| REBOUND (DEF) by JACKSON, CHARLES | 01:44 |       |     |                                   |
| GOOD! 3PTR by ROWE, TORRANCE      | 01:24 | 26-28 | V 2 |                                   |
| ASSIST by HAYNES, DEONDRE         | 01:24 |       |     |                                   |
| MISSED LAYUP by JACKSON, CHARLES  | 01:17 |       |     |                                   |
|                                   | 01:16 |       |     | REBOUND (DEF) by REESE, DEREK     |
|                                   | 01:10 |       |     | MISSED LAYUP by MOSTELLA, DETRICK |
| BLOCK by JACKSON, CHARLES         | 01:09 |       |     |                                   |
| REBOUND (DEF) by MOORE, JOSIAH    | 01:08 |       |     |                                   |
| GOOD! LAYUP by MOORE,JOSIAH       | 01:03 | 26-30 | V 4 |                                   |
|                                   | 01:00 |       |     | TIMEOUT 30SEC                     |
|                                   | 01:00 |       |     | SUB IN: PUNTER,KEVIN              |
|                                   | 01:00 |       |     | SUB IN: MOORE,ARMANI              |
|                                   | 01:00 |       |     | SUB OUT: REESE, DEREK             |
|                                   | 01:00 |       |     | SUB OUT: BAULKMAN, DEVON          |
|                                   | 00:41 |       |     | MISSED JUMPER by PUNTER,KEVIN     |
| REBOUND (DEF) by MORSE, ANTHONY   | 00:38 |       |     |                                   |
| GOOD! JUMPER by MORSE, ANTHONY    | 00:15 | 26-32 | V 6 |                                   |
| ASSIST by ROWE,TORRANCE           | 00:13 |       |     |                                   |
| .,,,                              | 00:05 |       |     | MISSED 3PTR by MOSTELLA, DETRICK  |
|                                   | 00:02 |       |     | REBOUND (OFF) by PUNTER, KEVIN    |
|                                   | 00:01 |       |     | MISSED JUMPER by PUNTER, KEVIN    |
|                                   | 00:01 |       |     | REBOUND (DEADB) by TEAM           |
|                                   | 00.01 |       |     | TIEDOONO (DEADD) by TEAM          |

Tennessee Tech 32, Tennessee 26

| Period 1-only  | In<br>Paint | Off<br>T/O | 2nd<br>Chance | Fast<br>Break | Bench |                        |
|----------------|-------------|------------|---------------|---------------|-------|------------------------|
| Tennessee Tech | 14          | 4          | 5             | 4             | 6     | Score tied - 6 times   |
| Tennessee      | 10          | 5          | 2             | 0             | 8     | Lead changed - 8 times |