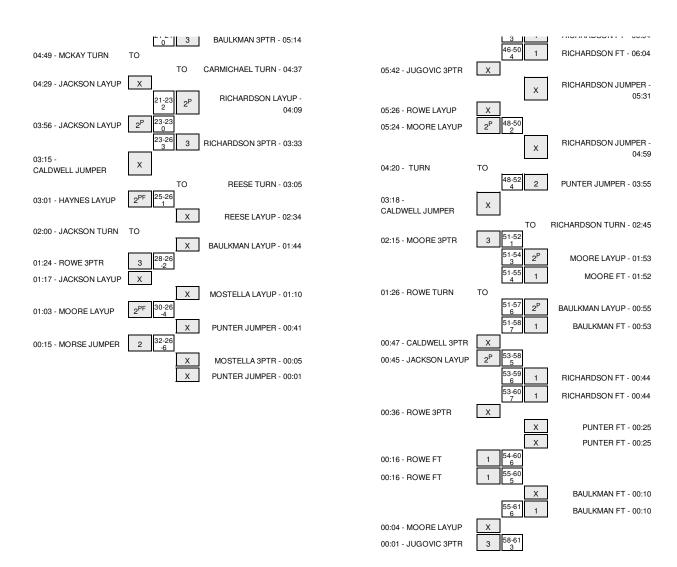

| 00:10<br>00:10<br>00:10<br>00:10          |       |     |                                                        |

GOOD! 3PTR by JUGOVIC,ALEKSA 00:01 61-58

#### Tennessee Tech 58, Tennessee 61

Н3

| Period 2-only  | In<br>Paint | Off<br>T/O | 2nd<br>Chance | Fast<br>Break | Bench |                        |
|----------------|-------------|------------|---------------|---------------|-------|------------------------|
| Tennessee Tech | 12          | 9          | 11            | 4             | 14    | Score tied - 0 times   |
| Tennessee      | 16          | 13         | 2             | 4             | 8     | Lead changed - 2 times |

## Tennessee Tech vs Tennessee 12/19/2014; 7:05 p.m. at Knoxville, Tenn. (Thompson-Boling Arena) Scoring/Runs Reference