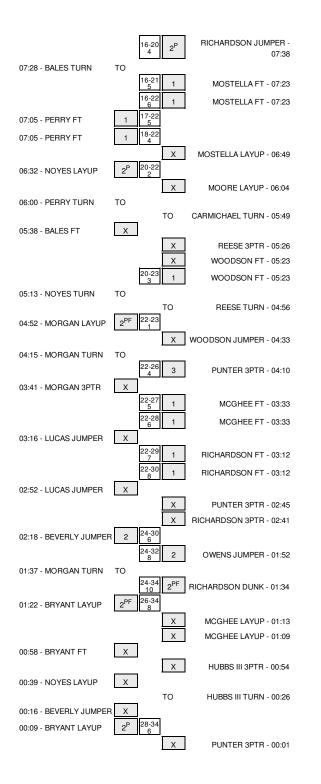

| REBOUND (DEF) by NOYES,ROB<br>GOOD! 3PTR by EVANS,DARRION | 13:02<br>12:51 | 6-11  | V 5 |                                                             |
|-----------------------------------------------------------|----------------|-------|-----|-------------------------------------------------------------|
| ASSIST by NOYES,ROB                                       | 12:51          | 0-11  | 45  |                                                             |
| ····, ·                                                   | 12:26          |       |     | MISSED JUMPER by WOODSON, DOMINIC                           |
| REBOUND (DEF) by WILSON, JAKE                             | 12:26          |       |     |                                                             |
| MISSED JUMPER by BEVERLY, TREY                            | 12:07          |       |     |                                                             |
|                                                           | 12:07          |       |     | REBOUND (DEF) by MOORE, ARMANI                              |
|                                                           | 12:03          | 8-11  | V 3 | GOOD! LAYUP by MOORE, ARMANI                                |
| FOUL by EVANS, DARRION                                    | 12:03          |       |     |                                                             |
|                                                           | 12:03          |       |     | MISSED FT by MOORE, ARMANI                                  |
| REBOUND (DEF) by LUCAS,REED<br>SUB IN: LIPINSKI,CONNER    | 12:03<br>12:03 |       |     |                                                             |
| SUB OUT: EVANS, DARRION                                   | 12:03          |       |     |                                                             |
|                                                           | 12:03          |       |     | SUB IN: RICHARDSON, JOSH                                    |
|                                                           | 12:03          |       |     | SUB IN: MCGHEE, JABARI                                      |
|                                                           | 12:03          |       |     | SUB OUT: MOSTELLA, DETRICK                                  |
|                                                           | 12:03          |       |     | SUB OUT: WOODSON, DOMINIC                                   |
|                                                           | 11:36          |       |     | FOUL by MOORE, ARMANI                                       |
| TIMEOUT MEDIA                                             | 11:36          |       |     |                                                             |
| SUB IN: PERRY,WILL                                        | 11:18          |       |     |                                                             |
| SUB OUT: BEVERLY, TREY                                    | 11:18          |       |     |                                                             |
| TURNOVER by WILSON, JAKE                                  | 11:13          |       |     |                                                             |
|                                                           | 11:12          |       |     | STEAL by MCGHEE, JABARI                                     |
| FOUL by PERRY, WILL                                       | 11:03          | 9-11  | V 2 | GOOD! FT by PUNTER, KEVIN                                   |
|                                                           | 11:03          | 10-11 | V 1 | GOOD! FT by PUNTER, KEVIN                                   |
| SUB IN: MCDANIEL, DALVON                                  | 11:03          |       |     |                                                             |
| SUB OUT: WILSON,JAKE                                      | 11:03          |       |     |                                                             |
|                                                           | 11:03          |       |     | SUB IN: HUBBS III, ROBERT                                   |
|                                                           | 11:03          |       |     | SUB OUT: MOORE, ARMANI                                      |
| MISSED 3PTR by LUCAS, REED                                | 10:37          |       |     |                                                             |
|                                                           | 10:37          |       |     | REBOUND (DEF) by PUNTER, KEVIN                              |
|                                                           | 10:27          | 12-11 | H 1 | GOOD! LAYUP by PUNTER, KEVIN                                |
| SUB IN: MORGAN, JUSTICE                                   | 10:15          |       |     |                                                             |
| SUB IN: BALES, BILLY                                      | 10:15          |       |     |                                                             |
| SUB OUT: LUCAS,REED                                       | 10:15          |       |     |                                                             |
| SUB OUT: LIPINSKI,CONNER                                  | 10:15<br>10:15 |       |     | SUB IN: WOODSON, DOMINIC                                    |
|                                                           | 10:15          |       |     | SUB OUT: OWENS, TARIQ                                       |
| GOOD! JUMPER by MCDANIEL, DALVON                          | 10:04          | 12-13 | V 1 | obb oon. owend, hima                                        |
| ASSIST by NOYES, ROB                                      | 10:04          |       |     |                                                             |
| ····,                                                     | 09:52          |       |     | TURNOVER by MCGHEE, JABARI                                  |
| STEAL by PERRY, WILL                                      | 09:50          |       |     |                                                             |
| GOOD! 3PTR by MORGAN, JUSTICE                             | 09:44          | 12-16 | V 4 |                                                             |
| ASSIST by BALES, BILLY                                    | 09:44          |       |     |                                                             |
|                                                           | 09:17          |       |     | MISSED JUMPER by HUBBS III, ROBERT                          |
|                                                           | 09:17          |       |     | REBOUND (OFF) by MCGHEE, JABARI                             |
|                                                           | 09:13          | 14-16 | V 2 | GOOD! LAYUP by MCGHEE, JABARI                               |
| TURNOVER by MORGAN, JUSTICE                               | 09:07          |       |     |                                                             |
|                                                           | 09:07          | 16-16 | т   |                                                             |
| TURNOVER by PERRY, WILL                                   | 09:07          | 10-10 | I   | GOOD! DUNK by HUBBS III, ROBERT                             |
|                                                           | 08:54          |       |     | STEAL by HUBBS III, ROBERT                                  |
|                                                           | 08:52          | 18-16 | H 2 | GOOD! DUNK by HUBBS III, ROBERT                             |
| MISSED LAYUP by MCDANIEL, DALVON                          | 08:43          |       |     |                                                             |
|                                                           | 08:43          |       |     | REBOUND (DEF) by HUBBS III, ROBERT                          |
| FOUL by MCDANIEL, DALVON                                  | 08:24          |       |     |                                                             |
| SUB IN: CARTER,KT                                         | 08:24          |       |     |                                                             |
| SUB OUT: NOYES,ROB                                        | 08:24          |       |     |                                                             |
|                                                           | 08:24          |       |     | SUB IN: MOSTELLA, DETRICK                                   |
|                                                           | 08:24          |       |     | SUB IN: CARMICHAEL, WILLIE                                  |
|                                                           | 08:24          |       |     | SUB IN: REESE, DEREK                                        |
|                                                           | 08:24          |       |     | SUB OUT: PUNTER, KEVIN                                      |
|                                                           | 08:24          |       |     |                                                             |
|                                                           | 08:24<br>08:23 |       |     | SUB OUT: WOODSON,DOMINIC<br>MISSED 3PTR by MOSTELLA,DETRICK |
|                                                           | 08:23          |       |     | REBOUND (OFF) by HUBBS III,ROBERT                           |
| FOUL by MCDANIEL, DALVON                                  | 08:18          |       |     | ILLOUND (OFF) by HOBBS III, HOBERT                          |
|                                                           | 08:16          |       |     | MISSED FT by HUBBS III, ROBERT                              |
|                                                           | 08:16          |       |     | REBOUND (DEADB) by TEAM                                     |
|                                                           | 08:16          |       |     | MISSED FT by HUBBS III, ROBERT                              |
| REBOUND (DEF) by CARTER,KT                                | 08:16          |       |     |                                                             |
| SUB IN: WAGNER,MIKE                                       | 08:16          |       |     |                                                             |
| SUB OUT: MCDANIEL, DALVON                                 | 08:16          |       |     |                                                             |
| MISSED LAYUP by WAGNER,MIKE                               | 07:57          |       |     |                                                             |
|                                                           | 07:57          |       |     | BLOCK by CARMICHAEL, WILLIE                                 |
|                                                           | 07:54          |       |     | REBOUND (DEF) by REESE, DEREK                               |
|                                                           | 07:38          | 20-16 | H 4 | GOOD! JUMPER by RICHARDSON, JOSH                            |
| TURNOVER by BALES, BILLY                                  | 07:28          |       |     |                                                             |
| FOUL by CARTER,KT                                         | 07:27<br>07:23 |       |     | STEAL by REESE, DEREK                                       |
|                                                           | 07:23          |       |     | TIMEOUT media                                               |
|                                                           | 07.20          |       |     |                                                             |
|                                                           | 07:23          | 21-16 | H 5 | GOOD! FT by MOSTELLA DETRICK                                |
|                                                           | 07:23          | 21-16 | H 5 | GOOD! FT by MOSTELLA, DETRICK                               |