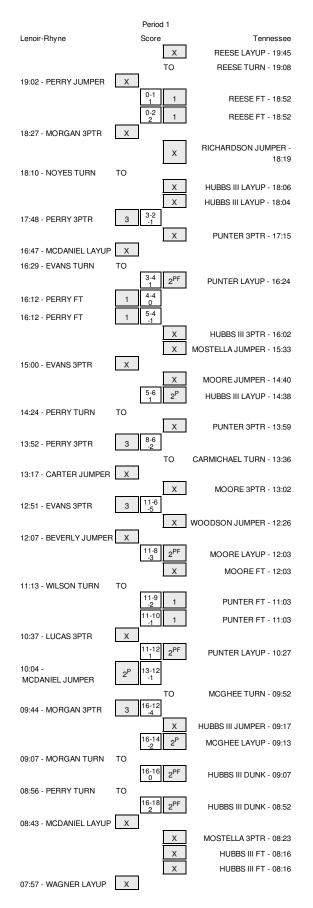

#### Lenoir-Rhyne vs Tennessee 11/8/2014; 7:02 p.m. ET at Knoxville, Tenn. (Thompson-Boling Arena) Period 1 Play-By-Play

| VISITORS: Lenoir-Rhyne                      | Time           | Score | Margin | HOME: Tennessee                                                        |
|---------------------------------------------|----------------|-------|--------|------------------------------------------------------------------------|
|                                             | 20:00          |       |        | SUB OUT: PUNTER, KEVIN                                                 |
|                                             | 20:00          |       |        | SUB OUT: RICHARDSON, JOSH                                              |
|                                             | 19:45          |       |        | MISSED LAYUP by REESE, DEREK                                           |
| BLOCK by MCDANIEL, DALVON                   | 19:45          |       |        |                                                                        |
| REBOUND (DEF) by PERRY, WILL                | 19:43          |       |        |                                                                        |
|                                             | 19:08          |       |        | TURNOVER by REESE, DEREK                                               |
|                                             | 19:07          |       |        |                                                                        |
| MISSED JUMPER by PERRY, WILL                | 19:02<br>19:02 |       |        | REBOUND (DEF) by HUBBS III, ROBERT                                     |
| FOUL by NOYES,ROB                           | 18:52          |       |        | REBOUND (DEF) BY HOBBS III, ROBERT                                     |
|                                             | 18:52          | 1-0   | H 1    | GOOD! FT by REESE, DEREK                                               |
|                                             | 18:52          | 2-0   | H2     | GOOD! FT by REESE, DEREK                                               |
| MISSED 3PTR by MORGAN, JUSTICE              | 18:27          | 20    |        |                                                                        |
|                                             | 18:27          |       |        | REBOUND (DEF) by RICHARDSON, JOSH                                      |
|                                             | 18:19          |       |        | MISSED JUMPER by RICHARDSON, JOSH                                      |
| REBOUND (DEF) by PERRY,WILL                 | 18:19          |       |        |                                                                        |
| TURNOVER by NOYES, ROB                      | 18:10          |       |        |                                                                        |
|                                             | 18:09          |       |        | STEAL by HUBBS III, ROBERT                                             |
|                                             | 18:06          |       |        | MISSED LAYUP by HUBBS III, ROBERT                                      |
|                                             | 18:06          |       |        | REBOUND (OFF) by HUBBS III, ROBERT                                     |
|                                             | 18:04          |       |        | MISSED LAYUP by HUBBS III, ROBERT                                      |
| REBOUND (DEF) by EVANS, DARRION             | 18:04          |       |        |                                                                        |
| GOOD! 3PTR by PERRY, WILL                   | 17:48          | 2-3   | V 1    |                                                                        |
| ASSIST by NOYES, ROB                        | 17:48          |       |        |                                                                        |
|                                             | 17:15          |       |        | MISSED 3PTR by PUNTER, KEVIN                                           |
| REBOUND (DEF) by MCDANIEL, DALVON           | 17:15          |       |        |                                                                        |
| MISSED LAYUP by MCDANIEL, DALVON            | 16:47          |       |        |                                                                        |
| REBOUND (OFF) by TEAM<br>SUB OUT: NOYES.ROB | 16:47<br>16:43 |       |        |                                                                        |
| SUB OUT: NOTES, HOB                         | 16:43          |       |        | SUB IN: MOORE, ARMANI                                                  |
|                                             | 16:43          |       |        | SUB IN: MOURE, ARMANI                                                  |
|                                             | 16:43          |       |        | SUB OUT: REESE, DEREK                                                  |
|                                             | 16:43          |       |        | SUB OUT: WOODSON,DOMINIC                                               |
| TURNOVER by EVANS, DARRION                  | 16:29          |       |        |                                                                        |
| · · · · ·                                   | 16:28          |       |        | STEAL by RICHARDSON, JOSH                                              |
|                                             | 16:24          | 4-3   | H 1    | GOOD! LAYUP by PUNTER, KEVIN                                           |
|                                             | 16:12          |       |        | FOUL by MOORE, ARMANI                                                  |
| GOOD! FT by PERRY, WILL                     | 16:12          | 4-4   | Т      |                                                                        |
| GOOD! FT by PERRY,WILL                      | 16:12          | 4-5   | V 1    |                                                                        |
|                                             | 16:12          |       |        | SUB IN: MOSTELLA, DETRICK                                              |
|                                             | 16:02          |       |        | MISSED 3PTR by HUBBS III, ROBERT                                       |
|                                             | 16:02          |       |        | REBOUND (OFF) by HUBBS III, ROBERT                                     |
|                                             | 15:56          |       |        | TIMEOUT media                                                          |
| FOUL by EVANS, DARRION                      | 15:41          |       |        |                                                                        |
|                                             | 15:33          |       |        | MISSED JUMPER by MOSTELLA, DETRICK                                     |
| REBOUND (DEF) by MORGAN, JUSTICE            | 15:33          |       |        |                                                                        |
| MISSED 3PTR by EVANS, DARRION               | 15:00          |       |        |                                                                        |
|                                             | 15:00          |       |        | REBOUND (DEF) by MOORE, ARMANI                                         |
|                                             | 14:40          |       |        |                                                                        |
|                                             | 14:40<br>14:38 | 6-5   | H 1    | REBOUND (OFF) by HUBBS III, ROBERT<br>GOOD! LAYUP by HUBBS III, ROBERT |
| TURNOVER by PERRY, WILL                     | 14:38          | 0-5   | пі     | GOOD! LATOF BY HOBBS III, HOBENT                                       |
| SUB IN: BEVERLY,TREY                        | 14:24          |       |        |                                                                        |
| SUB IN: WILSON, JAKE                        | 14:24          |       |        |                                                                        |
| SUB OUT: MORGAN, JUSTICE                    | 14:24          |       |        |                                                                        |
| SUB OUT: MCDANIEL,DALVON                    | 14:24          |       |        |                                                                        |
|                                             | 14:24          |       |        | SUB IN: PUNTER, KEVIN                                                  |
|                                             | 14:24          |       |        | SUB IN: OWENS, TARIQ                                                   |
|                                             | 14:24          |       |        | SUB OUT: HUBBS III, ROBERT                                             |
|                                             | 13:59          |       |        | MISSED 3PTR by PUNTER, KEVIN                                           |
| REBOUND (DEF) by WILSON, JAKE               | 13:59          |       |        |                                                                        |
| GOOD! 3PTR by PERRY,WILL                    | 13:52          | 6-8   | V 2    |                                                                        |
| ASSIST by EVANS, DARRION                    | 13:52          |       |        |                                                                        |
|                                             | 13:36          |       |        | FOUL by CARMICHAEL, WILLIE                                             |
|                                             | 13:36          |       |        | TURNOVER by CARMICHAEL, WILLIE                                         |
|                                             | 13:36          |       |        | SUB IN: WOODSON, DOMINIC                                               |
|                                             | 13:36          |       |        | SUB OUT: CARMICHAEL, WILLIE                                            |
| MISSED JUMPER by CARTER,KT                  | 13:17          |       |        |                                                                        |
|                                             | 13:17          |       |        | REBOUND (DEF) by MOORE, ARMANI                                         |
| FOUL by CARTER,KT                           | 13:06          |       |        |                                                                        |
| SUB IN: NOYES, ROB                          | 13:06          |       |        |                                                                        |
| SUB IN: LUCAS,REED                          | 13:06          |       |        |                                                                        |
| SUB OUT: PERRY,WILL                         | 13:06<br>13:02 |       |        |                                                                        |
|                                             | 13:02          |       |        | MISSED 3PTR by MOORE, ARMANI                                           |
|                                             |                |       |        |                                                                        |

| REBOUND (DEF) by NOYES,ROB<br>GOOD! 3PTR by EVANS,DARRION | 13:02<br>12:51 | 6-11  | V 5 |                                                             |
|-----------------------------------------------------------|----------------|-------|-----|-------------------------------------------------------------|
| ASSIST by NOYES,ROB                                       | 12:51          | 0-11  | 45  |                                                             |
| ····, ·                                                   | 12:26          |       |     | MISSED JUMPER by WOODSON, DOMINIC                           |
| REBOUND (DEF) by WILSON, JAKE                             | 12:26          |       |     |                                                             |
| MISSED JUMPER by BEVERLY, TREY                            | 12:07          |       |     |                                                             |
|                                                           | 12:07          |       |     | REBOUND (DEF) by MOORE, ARMANI                              |
|                                                           | 12:03          | 8-11  | V 3 | GOOD! LAYUP by MOORE, ARMANI                                |
| FOUL by EVANS, DARRION                                    | 12:03          |       |     |                                                             |
|                                                           | 12:03          |       |     | MISSED FT by MOORE, ARMANI                                  |
| REBOUND (DEF) by LUCAS,REED<br>SUB IN: LIPINSKI,CONNER    | 12:03<br>12:03 |       |     |                                                             |
| SUB OUT: EVANS, DARRION                                   | 12:03          |       |     |                                                             |
|                                                           | 12:03          |       |     | SUB IN: RICHARDSON, JOSH                                    |
|                                                           | 12:03          |       |     | SUB IN: MCGHEE, JABARI                                      |
|                                                           | 12:03          |       |     | SUB OUT: MOSTELLA, DETRICK                                  |
|                                                           | 12:03          |       |     | SUB OUT: WOODSON, DOMINIC                                   |
|                                                           | 11:36          |       |     | FOUL by MOORE, ARMANI                                       |
| TIMEOUT MEDIA                                             | 11:36          |       |     |                                                             |
| SUB IN: PERRY,WILL                                        | 11:18          |       |     |                                                             |
| SUB OUT: BEVERLY, TREY                                    | 11:18          |       |     |                                                             |
| TURNOVER by WILSON, JAKE                                  | 11:13          |       |     |                                                             |
|                                                           | 11:12          |       |     | STEAL by MCGHEE, JABARI                                     |
| FOUL by PERRY, WILL                                       | 11:03          | 9-11  | V 2 | GOOD! FT by PUNTER, KEVIN                                   |
|                                                           | 11:03          | 10-11 | V 1 | GOOD! FT by PUNTER, KEVIN                                   |
| SUB IN: MCDANIEL, DALVON                                  | 11:03          |       |     |                                                             |
| SUB OUT: WILSON,JAKE                                      | 11:03          |       |     |                                                             |
|                                                           | 11:03          |       |     | SUB IN: HUBBS III, ROBERT                                   |
|                                                           | 11:03          |       |     | SUB OUT: MOORE, ARMANI                                      |
| MISSED 3PTR by LUCAS, REED                                | 10:37          |       |     |                                                             |
|                                                           | 10:37          |       |     | REBOUND (DEF) by PUNTER, KEVIN                              |
|                                                           | 10:27          | 12-11 | H 1 | GOOD! LAYUP by PUNTER, KEVIN                                |
| SUB IN: MORGAN, JUSTICE                                   | 10:15          |       |     |                                                             |
| SUB IN: BALES, BILLY                                      | 10:15          |       |     |                                                             |
| SUB OUT: LUCAS,REED                                       | 10:15          |       |     |                                                             |
| SUB OUT: LIPINSKI,CONNER                                  | 10:15<br>10:15 |       |     | SUB IN: WOODSON, DOMINIC                                    |
|                                                           | 10:15          |       |     | SUB OUT: OWENS, TARIQ                                       |
| GOOD! JUMPER by MCDANIEL, DALVON                          | 10:04          | 12-13 | V 1 | obb oon. owend, hima                                        |
| ASSIST by NOYES, ROB                                      | 10:04          |       |     |                                                             |
| ····,                                                     | 09:52          |       |     | TURNOVER by MCGHEE, JABARI                                  |
| STEAL by PERRY, WILL                                      | 09:50          |       |     |                                                             |
| GOOD! 3PTR by MORGAN, JUSTICE                             | 09:44          | 12-16 | V 4 |                                                             |
| ASSIST by BALES, BILLY                                    | 09:44          |       |     |                                                             |
|                                                           | 09:17          |       |     | MISSED JUMPER by HUBBS III, ROBERT                          |
|                                                           | 09:17          |       |     | REBOUND (OFF) by MCGHEE, JABARI                             |
|                                                           | 09:13          | 14-16 | V 2 | GOOD! LAYUP by MCGHEE, JABARI                               |
| TURNOVER by MORGAN, JUSTICE                               | 09:07          |       |     |                                                             |
|                                                           | 09:07          | 16-16 | т   |                                                             |
| TURNOVER by PERRY, WILL                                   | 09:07          | 10-10 | I   | GOOD! DUNK by HUBBS III, ROBERT                             |
|                                                           | 08:54          |       |     | STEAL by HUBBS III, ROBERT                                  |
|                                                           | 08:52          | 18-16 | H 2 | GOOD! DUNK by HUBBS III, ROBERT                             |
| MISSED LAYUP by MCDANIEL, DALVON                          | 08:43          |       |     |                                                             |
|                                                           | 08:43          |       |     | REBOUND (DEF) by HUBBS III, ROBERT                          |
| FOUL by MCDANIEL, DALVON                                  | 08:24          |       |     |                                                             |
| SUB IN: CARTER,KT                                         | 08:24          |       |     |                                                             |
| SUB OUT: NOYES,ROB                                        | 08:24          |       |     |                                                             |
|                                                           | 08:24          |       |     | SUB IN: MOSTELLA, DETRICK                                   |
|                                                           | 08:24          |       |     | SUB IN: CARMICHAEL, WILLIE                                  |
|                                                           | 08:24          |       |     | SUB IN: REESE, DEREK                                        |
|                                                           | 08:24          |       |     | SUB OUT: PUNTER, KEVIN                                      |
|                                                           | 08:24          |       |     |                                                             |
|                                                           | 08:24<br>08:23 |       |     | SUB OUT: WOODSON,DOMINIC<br>MISSED 3PTR by MOSTELLA,DETRICK |
|                                                           | 08:23          |       |     | REBOUND (OFF) by HUBBS III,ROBERT                           |
| FOUL by MCDANIEL, DALVON                                  | 08:18          |       |     | ILLOUND (OFF) by HOBBS III, HOBERT                          |
|                                                           | 08:16          |       |     | MISSED FT by HUBBS III, ROBERT                              |
|                                                           | 08:16          |       |     | REBOUND (DEADB) by TEAM                                     |
|                                                           | 08:16          |       |     | MISSED FT by HUBBS III, ROBERT                              |
| REBOUND (DEF) by CARTER,KT                                | 08:16          |       |     |                                                             |
| SUB IN: WAGNER,MIKE                                       | 08:16          |       |     |                                                             |
| SUB OUT: MCDANIEL, DALVON                                 | 08:16          |       |     |                                                             |
| MISSED LAYUP by WAGNER,MIKE                               | 07:57          |       |     |                                                             |
|                                                           | 07:57          |       |     | BLOCK by CARMICHAEL, WILLIE                                 |
|                                                           | 07:54          |       |     | REBOUND (DEF) by REESE, DEREK                               |
|                                                           | 07:38          | 20-16 | H 4 | GOOD! JUMPER by RICHARDSON, JOSH                            |
| TURNOVER by BALES, BILLY                                  | 07:28          |       |     |                                                             |
| FOUL by CARTER,KT                                         | 07:27<br>07:23 |       |     | STEAL by REESE, DEREK                                       |
|                                                           | 07:23          |       |     | TIMEOUT media                                               |
|                                                           | 07.20          |       |     |                                                             |
|                                                           | 07:23          | 21-16 | H 5 | GOOD! FT by MOSTELLA DETRICK                                |
|                                                           | 07:23          | 21-16 | H 5 | GOOD! FT by MOSTELLA, DETRICK                               |