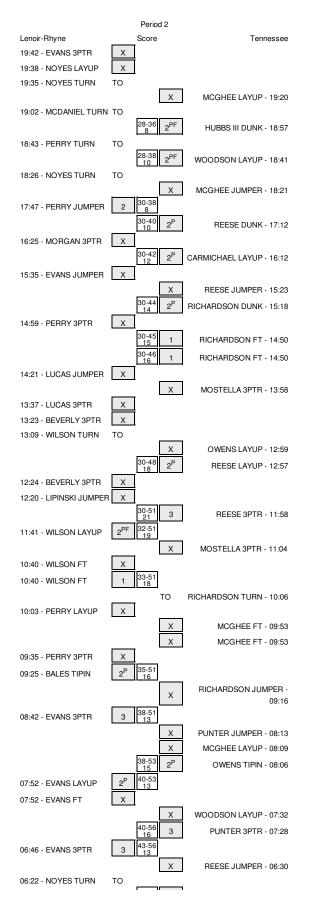

| REBOUND (DEF) by NOYES,ROB<br>GOOD! 3PTR by EVANS,DARRION | 13:02<br>12:51 | 6-11  | V 5 |                                                             |
|-----------------------------------------------------------|----------------|-------|-----|-------------------------------------------------------------|
| ASSIST by NOYES,ROB                                       | 12:51          | 0-11  | 45  |                                                             |
| ····, ·                                                   | 12:26          |       |     | MISSED JUMPER by WOODSON, DOMINIC                           |
| REBOUND (DEF) by WILSON, JAKE                             | 12:26          |       |     |                                                             |
| MISSED JUMPER by BEVERLY, TREY                            | 12:07          |       |     |                                                             |
|                                                           | 12:07          |       |     | REBOUND (DEF) by MOORE, ARMANI                              |
|                                                           | 12:03          | 8-11  | V 3 | GOOD! LAYUP by MOORE, ARMANI                                |
| FOUL by EVANS, DARRION                                    | 12:03          |       |     |                                                             |
|                                                           | 12:03          |       |     | MISSED FT by MOORE, ARMANI                                  |
| REBOUND (DEF) by LUCAS,REED<br>SUB IN: LIPINSKI,CONNER    | 12:03<br>12:03 |       |     |                                                             |
| SUB OUT: EVANS, DARRION                                   | 12:03          |       |     |                                                             |
|                                                           | 12:03          |       |     | SUB IN: RICHARDSON, JOSH                                    |
|                                                           | 12:03          |       |     | SUB IN: MCGHEE, JABARI                                      |
|                                                           | 12:03          |       |     | SUB OUT: MOSTELLA, DETRICK                                  |
|                                                           | 12:03          |       |     | SUB OUT: WOODSON, DOMINIC                                   |
|                                                           | 11:36          |       |     | FOUL by MOORE, ARMANI                                       |
| TIMEOUT MEDIA                                             | 11:36          |       |     |                                                             |
| SUB IN: PERRY,WILL                                        | 11:18          |       |     |                                                             |
| SUB OUT: BEVERLY, TREY                                    | 11:18          |       |     |                                                             |
| TURNOVER by WILSON, JAKE                                  | 11:13          |       |     |                                                             |
|                                                           | 11:12          |       |     | STEAL by MCGHEE, JABARI                                     |
| FOUL by PERRY, WILL                                       | 11:03          | 9-11  | V 2 | GOOD! FT by PUNTER, KEVIN                                   |
|                                                           | 11:03          | 10-11 | V 1 | GOOD! FT by PUNTER, KEVIN                                   |
| SUB IN: MCDANIEL, DALVON                                  | 11:03          |       |     |                                                             |
| SUB OUT: WILSON,JAKE                                      | 11:03          |       |     |                                                             |
|                                                           | 11:03          |       |     | SUB IN: HUBBS III, ROBERT                                   |
|                                                           | 11:03          |       |     | SUB OUT: MOORE, ARMANI                                      |
| MISSED 3PTR by LUCAS, REED                                | 10:37          |       |     |                                                             |
|                                                           | 10:37          |       |     | REBOUND (DEF) by PUNTER, KEVIN                              |
|                                                           | 10:27          | 12-11 | H 1 | GOOD! LAYUP by PUNTER, KEVIN                                |
| SUB IN: MORGAN, JUSTICE                                   | 10:15          |       |     |                                                             |
| SUB IN: BALES, BILLY                                      | 10:15          |       |     |                                                             |
| SUB OUT: LUCAS,REED                                       | 10:15          |       |     |                                                             |
| SUB OUT: LIPINSKI,CONNER                                  | 10:15<br>10:15 |       |     | SUB IN: WOODSON, DOMINIC                                    |
|                                                           | 10:15          |       |     | SUB OUT: OWENS, TARIQ                                       |
| GOOD! JUMPER by MCDANIEL, DALVON                          | 10:04          | 12-13 | V 1 | obb oon. owend, hima                                        |
| ASSIST by NOYES, ROB                                      | 10:04          |       |     |                                                             |
| ····,                                                     | 09:52          |       |     | TURNOVER by MCGHEE, JABARI                                  |
| STEAL by PERRY, WILL                                      | 09:50          |       |     |                                                             |
| GOOD! 3PTR by MORGAN, JUSTICE                             | 09:44          | 12-16 | V 4 |                                                             |
| ASSIST by BALES, BILLY                                    | 09:44          |       |     |                                                             |
|                                                           | 09:17          |       |     | MISSED JUMPER by HUBBS III, ROBERT                          |
|                                                           | 09:17          |       |     | REBOUND (OFF) by MCGHEE, JABARI                             |
|                                                           | 09:13          | 14-16 | V 2 | GOOD! LAYUP by MCGHEE, JABARI                               |
| TURNOVER by MORGAN, JUSTICE                               | 09:07          |       |     |                                                             |
|                                                           | 09:07          | 16-16 | т   |                                                             |
| TURNOVER by PERRY, WILL                                   | 09:07          | 10-10 | I   | GOOD! DUNK by HUBBS III, ROBERT                             |
|                                                           | 08:54          |       |     | STEAL by HUBBS III, ROBERT                                  |
|                                                           | 08:52          | 18-16 | H 2 | GOOD! DUNK by HUBBS III, ROBERT                             |
| MISSED LAYUP by MCDANIEL, DALVON                          | 08:43          |       |     |                                                             |
|                                                           | 08:43          |       |     | REBOUND (DEF) by HUBBS III, ROBERT                          |
| FOUL by MCDANIEL, DALVON                                  | 08:24          |       |     |                                                             |
| SUB IN: CARTER,KT                                         | 08:24          |       |     |                                                             |
| SUB OUT: NOYES,ROB                                        | 08:24          |       |     |                                                             |
|                                                           | 08:24          |       |     | SUB IN: MOSTELLA, DETRICK                                   |
|                                                           | 08:24          |       |     | SUB IN: CARMICHAEL, WILLIE                                  |
|                                                           | 08:24          |       |     | SUB IN: REESE, DEREK                                        |
|                                                           | 08:24          |       |     | SUB OUT: PUNTER, KEVIN                                      |
|                                                           | 08:24          |       |     |                                                             |
|                                                           | 08:24<br>08:23 |       |     | SUB OUT: WOODSON,DOMINIC<br>MISSED 3PTR by MOSTELLA,DETRICK |
|                                                           | 08:23          |       |     | REBOUND (OFF) by HUBBS III,ROBERT                           |
| FOUL by MCDANIEL, DALVON                                  | 08:18          |       |     | ILLOUND (OFF) by HOBBS III, HOBERT                          |
|                                                           | 08:16          |       |     | MISSED FT by HUBBS III, ROBERT                              |
|                                                           | 08:16          |       |     | REBOUND (DEADB) by TEAM                                     |
|                                                           | 08:16          |       |     | MISSED FT by HUBBS III, ROBERT                              |
| REBOUND (DEF) by CARTER,KT                                | 08:16          |       |     |                                                             |
| SUB IN: WAGNER,MIKE                                       | 08:16          |       |     |                                                             |
| SUB OUT: MCDANIEL, DALVON                                 | 08:16          |       |     |                                                             |
| MISSED LAYUP by WAGNER,MIKE                               | 07:57          |       |     |                                                             |
|                                                           | 07:57          |       |     | BLOCK by CARMICHAEL, WILLIE                                 |
|                                                           | 07:54          |       |     | REBOUND (DEF) by REESE, DEREK                               |
|                                                           | 07:38          | 20-16 | H 4 | GOOD! JUMPER by RICHARDSON, JOSH                            |
| TURNOVER by BALES, BILLY                                  | 07:28          |       |     |                                                             |
| FOUL by CARTER,KT                                         | 07:27<br>07:23 |       |     | STEAL by REESE, DEREK                                       |
|                                                           | 07:23          |       |     | TIMEOUT media                                               |
|                                                           | 07.20          |       |     |                                                             |
|                                                           | 07:23          | 21-16 | H 5 | GOOD! FT by MOSTELLA DETRICK                                |
|                                                           | 07:23          | 21-16 | H 5 | GOOD! FT by MOSTELLA, DETRICK                               |