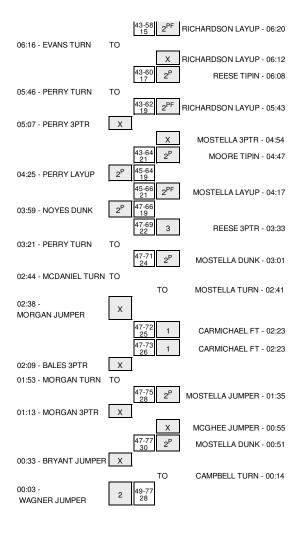

| REBOUND (DEF) by NOYES,ROB<br>GOOD! 3PTR by EVANS,DARRION | 13:02<br>12:51 | 6-11  | V 5 |                                                             |
|-----------------------------------------------------------|----------------|-------|-----|-------------------------------------------------------------|
| ASSIST by NOYES,ROB                                       | 12:51          | 0-11  | 45  |                                                             |
| ····, ·                                                   | 12:26          |       |     | MISSED JUMPER by WOODSON, DOMINIC                           |
| REBOUND (DEF) by WILSON, JAKE                             | 12:26          |       |     |                                                             |
| MISSED JUMPER by BEVERLY, TREY                            | 12:07          |       |     |                                                             |
|                                                           | 12:07          |       |     | REBOUND (DEF) by MOORE, ARMANI                              |
|                                                           | 12:03          | 8-11  | V 3 | GOOD! LAYUP by MOORE, ARMANI                                |
| FOUL by EVANS, DARRION                                    | 12:03          |       |     |                                                             |
|                                                           | 12:03          |       |     | MISSED FT by MOORE, ARMANI                                  |
| REBOUND (DEF) by LUCAS,REED<br>SUB IN: LIPINSKI,CONNER    | 12:03<br>12:03 |       |     |                                                             |
| SUB OUT: EVANS, DARRION                                   | 12:03          |       |     |                                                             |
|                                                           | 12:03          |       |     | SUB IN: RICHARDSON, JOSH                                    |
|                                                           | 12:03          |       |     | SUB IN: MCGHEE, JABARI                                      |
|                                                           | 12:03          |       |     | SUB OUT: MOSTELLA, DETRICK                                  |
|                                                           | 12:03          |       |     | SUB OUT: WOODSON, DOMINIC                                   |
|                                                           | 11:36          |       |     | FOUL by MOORE, ARMANI                                       |
| TIMEOUT MEDIA                                             | 11:36          |       |     |                                                             |
| SUB IN: PERRY,WILL                                        | 11:18          |       |     |                                                             |
| SUB OUT: BEVERLY, TREY                                    | 11:18          |       |     |                                                             |
| TURNOVER by WILSON, JAKE                                  | 11:13          |       |     |                                                             |
|                                                           | 11:12          |       |     | STEAL by MCGHEE, JABARI                                     |
| FOUL by PERRY, WILL                                       | 11:03          | 9-11  | V 2 | GOOD! FT by PUNTER, KEVIN                                   |
|                                                           | 11:03          | 10-11 | V 1 | GOOD! FT by PUNTER, KEVIN                                   |
| SUB IN: MCDANIEL, DALVON                                  | 11:03          |       |     |                                                             |
| SUB OUT: WILSON,JAKE                                      | 11:03          |       |     |                                                             |
|                                                           | 11:03          |       |     | SUB IN: HUBBS III, ROBERT                                   |
|                                                           | 11:03          |       |     | SUB OUT: MOORE, ARMANI                                      |
| MISSED 3PTR by LUCAS, REED                                | 10:37          |       |     |                                                             |
|                                                           | 10:37          |       |     | REBOUND (DEF) by PUNTER, KEVIN                              |
|                                                           | 10:27          | 12-11 | H 1 | GOOD! LAYUP by PUNTER, KEVIN                                |
| SUB IN: MORGAN, JUSTICE                                   | 10:15          |       |     |                                                             |
| SUB IN: BALES, BILLY                                      | 10:15          |       |     |                                                             |
| SUB OUT: LUCAS,REED                                       | 10:15          |       |     |                                                             |
| SUB OUT: LIPINSKI,CONNER                                  | 10:15<br>10:15 |       |     | SUB IN: WOODSON, DOMINIC                                    |
|                                                           | 10:15          |       |     | SUB OUT: OWENS, TARIQ                                       |
| GOOD! JUMPER by MCDANIEL, DALVON                          | 10:04          | 12-13 | V 1 | obb oon. owend, hima                                        |
| ASSIST by NOYES, ROB                                      | 10:04          |       |     |                                                             |
| ····,                                                     | 09:52          |       |     | TURNOVER by MCGHEE, JABARI                                  |
| STEAL by PERRY, WILL                                      | 09:50          |       |     |                                                             |
| GOOD! 3PTR by MORGAN, JUSTICE                             | 09:44          | 12-16 | V 4 |                                                             |
| ASSIST by BALES, BILLY                                    | 09:44          |       |     |                                                             |
|                                                           | 09:17          |       |     | MISSED JUMPER by HUBBS III, ROBERT                          |
|                                                           | 09:17          |       |     | REBOUND (OFF) by MCGHEE, JABARI                             |
|                                                           | 09:13          | 14-16 | V 2 | GOOD! LAYUP by MCGHEE, JABARI                               |
| TURNOVER by MORGAN, JUSTICE                               | 09:07          |       |     |                                                             |
|                                                           | 09:07          | 16-16 | т   |                                                             |
| TURNOVER by PERRY, WILL                                   | 09:07          | 10-10 | I   | GOOD! DUNK by HUBBS III, ROBERT                             |
|                                                           | 08:54          |       |     | STEAL by HUBBS III, ROBERT                                  |
|                                                           | 08:52          | 18-16 | H 2 | GOOD! DUNK by HUBBS III, ROBERT                             |
| MISSED LAYUP by MCDANIEL, DALVON                          | 08:43          |       |     |                                                             |
|                                                           | 08:43          |       |     | REBOUND (DEF) by HUBBS III, ROBERT                          |
| FOUL by MCDANIEL, DALVON                                  | 08:24          |       |     |                                                             |
| SUB IN: CARTER,KT                                         | 08:24          |       |     |                                                             |
| SUB OUT: NOYES,ROB                                        | 08:24          |       |     |                                                             |
|                                                           | 08:24          |       |     | SUB IN: MOSTELLA, DETRICK                                   |
|                                                           | 08:24          |       |     | SUB IN: CARMICHAEL, WILLIE                                  |
|                                                           | 08:24          |       |     | SUB IN: REESE, DEREK                                        |
|                                                           | 08:24          |       |     | SUB OUT: PUNTER, KEVIN                                      |
|                                                           | 08:24          |       |     |                                                             |
|                                                           | 08:24<br>08:23 |       |     | SUB OUT: WOODSON,DOMINIC<br>MISSED 3PTR by MOSTELLA,DETRICK |
|                                                           | 08:23          |       |     | REBOUND (OFF) by HUBBS III,ROBERT                           |
| FOUL by MCDANIEL, DALVON                                  | 08:18          |       |     | ILLOUND (OFF) by HOBBS III, HOBERT                          |
|                                                           | 08:16          |       |     | MISSED FT by HUBBS III, ROBERT                              |
|                                                           | 08:16          |       |     | REBOUND (DEADB) by TEAM                                     |
|                                                           | 08:16          |       |     | MISSED FT by HUBBS III, ROBERT                              |
| REBOUND (DEF) by CARTER,KT                                | 08:16          |       |     |                                                             |
| SUB IN: WAGNER,MIKE                                       | 08:16          |       |     |                                                             |
| SUB OUT: MCDANIEL, DALVON                                 | 08:16          |       |     |                                                             |
| MISSED LAYUP by WAGNER,MIKE                               | 07:57          |       |     |                                                             |
|                                                           | 07:57          |       |     | BLOCK by CARMICHAEL, WILLIE                                 |
|                                                           | 07:54          |       |     | REBOUND (DEF) by REESE, DEREK                               |
|                                                           | 07:38          | 20-16 | H 4 | GOOD! JUMPER by RICHARDSON, JOSH                            |
| TURNOVER by BALES, BILLY                                  | 07:28          |       |     |                                                             |
| FOUL by CARTER,KT                                         | 07:27<br>07:23 |       |     | STEAL by REESE, DEREK                                       |
|                                                           | 07:23          |       |     | TIMEOUT media                                               |
|                                                           | 07.20          |       |     |                                                             |
|                                                           | 07:23          | 21-16 | H 5 | GOOD! FT by MOSTELLA DETRICK                                |
|                                                           | 07:23          | 21-16 | H 5 | GOOD! FT by MOSTELLA, DETRICK                               |