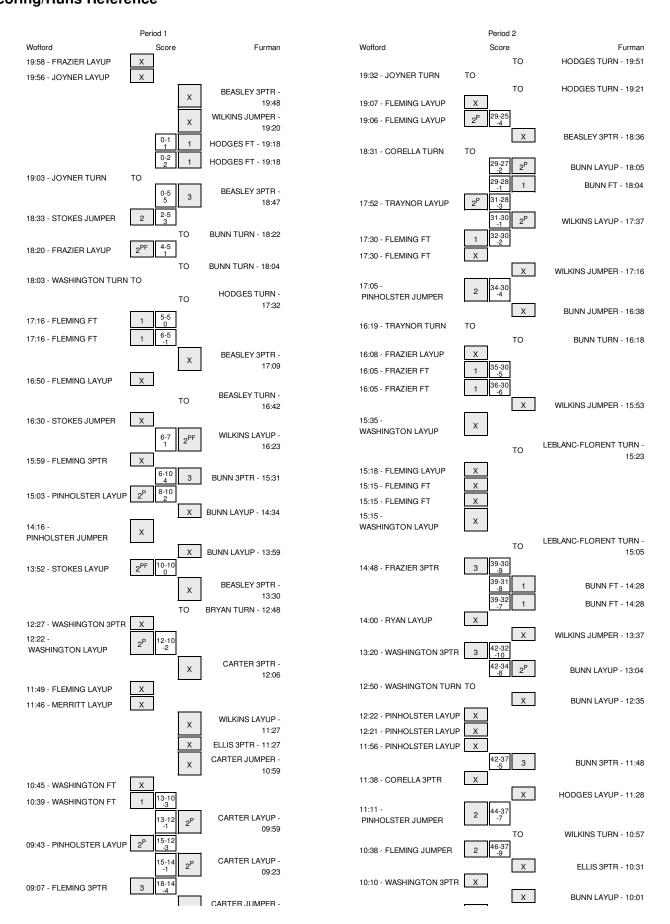

### Wofford vs Furman 1/26/2015; 7:00 PM at Greenville, S.C. (Timmons Arena) Period 1 Play-By-Play

| HOME: Furm                                                                                                               | Margin | Score | Time           | VISITORS: Wofford                          |
|--------------------------------------------------------------------------------------------------------------------------|--------|-------|----------------|--------------------------------------------|
|                                                                                                                          |        |       | 19:58          | MISSED LAYUP by FRAZIER, JORDAN            |
|                                                                                                                          |        |       | 19:57          | REBOUND (OFF) by JOYNER,KHADIJAH           |
|                                                                                                                          |        |       | 19:56          | MISSED LAYUP by JOYNER,KHADIJAH            |
| REBOUND (DEF) by BRYAN,SAVON                                                                                             |        |       | 19:56          |                                            |
| MISSED 3PTR by BEASLEY, ALLISO                                                                                           |        |       | 19:48          |                                            |
| REBOUND (OFF) by WILKINS, HOL                                                                                            |        |       | 19:48          |                                            |
| MISSED JUMPER by WILKINS,HOL                                                                                             |        |       | 19:20          |                                            |
| REBOUND (OFF) by HODGES,BRITTAI                                                                                          |        |       | 19:20          |                                            |
|                                                                                                                          |        |       | 19:18          | FOUL by JOYNER,KHADIJAH                    |
| GOOD! FT by HODGES,BRITTAN                                                                                               | H1     | 1-0   | 19:18          |                                            |
| GOOD! FT by HODGES,BRITTAN                                                                                               | H 2    | 2-0   | 19:18          |                                            |
|                                                                                                                          |        |       | 19:03          | TURNOVER by JOYNER,KHADIJAH                |
|                                                                                                                          |        |       | 19:03          | FOUL by JOYNER,KHADIJAH                    |
|                                                                                                                          |        |       | 19:03          | SUB IN: FLEMING, ASHTON                    |
|                                                                                                                          |        |       | 19:03          | SUB OUT: JOYNER,KHADIJAH                   |
| GOOD! 3PTR by BEASLEY,ALLISO                                                                                             | H 5    | 5-0   | 18:47          | OOD OOT. OO THETI, KINDIONT                |
| -                                                                                                                        | 113    | 3-0   | 18:47          |                                            |
| ASSIST by WILKINS,HOL                                                                                                    | H 3    | 5-2   | 18:33          | GOOD! JUMPER by STOKES, CHANEL             |
| TUDNOVED I DUNIN MULTIN                                                                                                  | пз     | 5-2   |                | GOOD! JUMPER BY STOKES, CHANEL             |
| TURNOVER by BUNN,WHITNI                                                                                                  |        |       | 18:22          | OTEAL IN EDAZIED JODDANI                   |
|                                                                                                                          |        |       | 18:22          | STEAL by FRAZIER, JORDAN                   |
|                                                                                                                          | H 1    | 5-4   | 18:20          | GOOD! LAYUP by FRAZIER,JORDAN              |
| TURNOVER by BUNN,WHITNI                                                                                                  |        |       | 18:04          |                                            |
|                                                                                                                          |        |       | 18:04          | SUB IN: WASHINGTON, KENTRA                 |
|                                                                                                                          |        |       | 18:04          | SUB OUT: FRAZIER, JORDAN                   |
|                                                                                                                          |        |       | 18:03          | TURNOVER by WASHINGTON, KENTRA             |
| TURNOVER by HODGES,BRITTAI                                                                                               |        |       | 17:32          |                                            |
| FOUL by BRYAN,SAVON                                                                                                      |        |       | 17:16          |                                            |
|                                                                                                                          | T      | 5-5   | 17:16          | GOOD! FT by FLEMING, ASHTON                |
|                                                                                                                          | V 1    | 5-6   | 17:16          | GOOD! FT by FLEMING, ASHTON                |
| MISSED 3PTR by BEASLEY, ALLISO                                                                                           |        |       | 17:09          |                                            |
| ·                                                                                                                        |        |       | 17:09          | REBOUND (DEF) by PINHOLSTER, GRAYSON       |
| FOUL by HODGES,BRITTAI                                                                                                   |        |       | 17:05          |                                            |
| SUB IN: WOOD, TIAI                                                                                                       |        |       | 17:05          |                                            |
| SUB OUT: HODGES,BRITTAI                                                                                                  |        |       | 17:05          |                                            |
| OOD OOT. HODGEO, BINT IA                                                                                                 |        |       | 16:50          | MISSED LAYUP by FLEMING, ASHTON            |
| DEDOUND (DEE) by MOOD TIAL                                                                                               |        |       | 16:50          | WIGGED EATOR BY LEIWING, AGITTON           |
| REBOUND (DEF) by WOOD, TIAI                                                                                              |        |       |                |                                            |
| TURNOVER by BEASLEY,ALLISO                                                                                               |        |       | 16:42          | OTEAL IN MACHINOTON KENTRA                 |
|                                                                                                                          |        |       | 16:40          | STEAL by WASHINGTON,KENTRA                 |
|                                                                                                                          |        |       | 16:30          | MISSED JUMPER by STOKES, CHANEL            |
| REBOUND (DEF) by BRYAN,SAVON                                                                                             |        |       | 16:30          |                                            |
| GOOD! LAYUP by WILKINS,HOL                                                                                               | H 1    | 7-6   | 16:23          |                                            |
| ASSIST by BRYAN,SAVON                                                                                                    |        |       | 16:23          |                                            |
|                                                                                                                          |        |       | 15:59          | MISSED 3PTR by FLEMING, ASHTON             |
| REBOUND (DEF) by BUNN,WHITNI                                                                                             |        |       | 15:59          |                                            |
| GOOD! 3PTR by BUNN,WHITN                                                                                                 | H 4    | 10-6  | 15:31          |                                            |
|                                                                                                                          | H 2    | 10-8  | 15:03          | GOOD! LAYUP by PINHOLSTER, GRAYSON         |
| MISSED LAYUP by BUNN,WHITNI                                                                                              |        |       | 14:34          |                                            |
|                                                                                                                          |        |       | 14:34          | REBOUND (DEF) by CORELLA,MARIA             |
|                                                                                                                          |        |       | 14:16          | MISSED JUMPER by PINHOLSTER, GRAYSON       |
| REBOUND (DEF) by BRYAN,SAVON                                                                                             |        |       | 14:16          | inioses com entry i inioes renignation con |
| MISSED LAYUP by BUNN,WHITNI                                                                                              |        |       | 13:59          |                                            |
| WIGGED EATOR by BONN, WHITN                                                                                              |        |       |                | DEDOLIND (DEE) by ELEMING ACUTON           |
|                                                                                                                          | т      | 10.10 | 13:59          | REBOUND (DEF) by FLEMING, ASHTON           |
|                                                                                                                          | Т      | 10-10 | 13:52          | GOOD! LAYUP by STOKES,CHANEL               |
| MISSED 3PTR by BEASLEY,ALLISO                                                                                            |        |       | 13:30          |                                            |
|                                                                                                                          |        |       | 13:30          | REBOUND (DEF) by PINHOLSTER, GRAYSON       |
|                                                                                                                          |        |       | 13:07          | TIMEOUT 20SEC                              |
| REBOUND (DEF) by WOOD, TIAI                                                                                              |        |       | 13:06          |                                            |
| TURNOVER by BRYAN,SAVON                                                                                                  |        |       | 12:48          |                                            |
| FOUL by BRYAN,SAVON                                                                                                      |        |       | 12:48          |                                            |
|                                                                                                                          |        |       | 12:48          | TIMEOUT media                              |
|                                                                                                                          |        |       | 12:48          | SUB IN: TRAYNOR, SARAH                     |
|                                                                                                                          |        |       | 12:48          | SUB IN: MERRITT, MICHELLE                  |
|                                                                                                                          |        |       | 12:48          | SUB IN: FRAZIER, JORDAN                    |
|                                                                                                                          |        |       | 12:48          | SUB OUT: STOKES,CHANEL                     |
|                                                                                                                          |        |       | 12:48          | SUB OUT: CORELLA,MARIA                     |
|                                                                                                                          |        |       | 12:48          | SUB OUT: PINHOLSTER, GRAYSON               |
|                                                                                                                          |        |       |                | OOD OOT, I INHOLOTER, GRANTOON             |
|                                                                                                                          |        |       | 12:48          |                                            |
| SUB IN: LEBLANC-FLORENT                                                                                                  |        |       | 12:48          |                                            |
| SUB IN: CARTER,CIERI                                                                                                     |        |       |                |                                            |
| SUB IN: CARTER,CIERI<br>SUB IN: HODGES,BRITTAI                                                                           |        |       | 12:48          |                                            |
| SUB IN: CARTER,CIERI<br>SUB IN: HODGES,BRITTAI<br>SUB IN: ELLIS,KELSI                                                    |        |       | 12:48          |                                            |
| SUB IN: CARTER,CIERI<br>SUB IN: HODGES,BRITTAI<br>SUB IN: ELLIS,KELSI<br>SUB OUT: BEASLEY,ALLISO                         |        |       | 12:48<br>12:48 |                                            |
| SUB IN: CARTER,CIERI<br>SUB IN: HODGES,BRITTAI<br>SUB IN: ELLIS,KELSI<br>SUB OUT: BEASLEY,ALLISO<br>SUB OUT: BRYAN,SAVON |        |       | 12:48          |                                            |
| SUB IN: CARTER,CIERI<br>SUB IN: HODGES,BRITTAI<br>SUB IN: ELLIS,KELSI<br>SUB OUT: BEASLEY,ALLISO                         |        |       | 12:48<br>12:48 |                                            |

| MISSED 3PTR by WASHINGTON,KENTRA   | 12:27 |       |     |                                 |
|------------------------------------|-------|-------|-----|---------------------------------|
| REBOUND (OFF) by TEAM              | 12:27 |       |     |                                 |
| GOOD! LAYUP by WASHINGTON,KENTRA   | 12:22 | 10-12 | V 2 |                                 |
|                                    | 12:06 |       |     | MISSED 3PTR by CARTER,CIERRA    |
| REBOUND (DEF) by TEAM              | 12:06 |       |     |                                 |
| FIMEOUT MEDIA                      | 12:03 |       |     |                                 |
| MISSED LAYUP by FLEMING,ASHTON     | 11:49 |       |     |                                 |
| REBOUND (OFF) by MERRITT, MICHELLE | 11:49 |       |     |                                 |
| MISSED LAYUP by MERRITT, MICHELLE  | 11:46 |       |     |                                 |
|                                    | 11:46 |       |     | REBOUND (DEF) by HODGES,BRITTAN |
| FOUL by FLEMING, ASHTON            | 11:43 |       |     |                                 |
| FOUL by FRAZIER, JORDAN            | 11:28 |       |     |                                 |
| SUB IN: STOKES,CHANEL              | 11:28 |       |     |                                 |
| SUB OUT: TRAYNOR,SARAH             | 11:28 |       |     |                                 |
|                                    | 11:28 |       |     | SUB IN: BUNN,WHITNE             |
|                                    | 11:28 |       |     | SUB OUT: LEBLANC-FLORENT,       |
|                                    | 11:27 |       |     | MISSED LAYUP by WILKINS,HOLL    |
| BLOCK by WASHINGTON, KENTRA        | 11:27 |       |     |                                 |
|                                    | 11:27 |       |     | REBOUND (OFF) by WILKINS,HOLL   |
|                                    | 11:27 |       |     | MISSED 3PTR by ELLIS,KELSE      |
|                                    | 11:27 |       |     | REBOUND (OFF) by WILKINS,HOLL   |
| SERVIND (REEL ) ELEMINO AQUITON    | 10:59 |       |     | MISSED JUMPER by CARTER,CIERRA  |
| REBOUND (DEF) by FLEMING, ASHTON   | 10:59 |       |     |                                 |
| MOOFE FT. WASHINGTON VENTRA        | 10:45 |       |     | FOUL by HODGES,BRITTAN          |
| MISSED FT by WASHINGTON, KENTRA    | 10:45 |       |     |                                 |
| REBOUND (DEADB) by TEAM            | 10:45 | ,     |     |                                 |
| GOOD! FT by WASHINGTON,KENTRA      | 10:39 | 10-13 | V 3 |                                 |
| SUB IN: PINHOLSTER, GRAYSON        | 10:39 |       |     |                                 |
| SUB IN: CORELLA,MARIA              | 10:39 |       |     |                                 |
| SUB OUT: MERRITT, MICHELLE         | 10:39 |       |     |                                 |
| UB OUT: FRAZIER,JORDAN             | 10:39 |       |     |                                 |
|                                    | 10:39 |       |     | SUB IN: GOODWIN,SHIANN          |
|                                    | 10:39 |       |     | SUB OUT: HODGES,BRITTAN         |
| OUL by STOKES,CHANEL               | 10:12 |       |     |                                 |
|                                    | 09:59 | 12-13 | V 1 | GOOD! LAYUP by CARTER,CIERR     |
| OOD! LAYUP by PINHOLSTER,GRAYSON   | 09:43 | 12-15 | V 3 |                                 |
|                                    | 09:23 | 14-15 | V 1 | GOOD! LAYUP by CARTER,CIERR     |
| GOOD! 3PTR by FLEMING,ASHTON       | 09:07 | 14-18 | V 4 |                                 |
| SSIST by STOKES,CHANEL             | 09:07 |       |     |                                 |
|                                    | 08:47 |       |     | MISSED JUMPER by CARTER,CIERRA  |
|                                    | 08:47 |       |     | REBOUND (OFF) by ELLIS,KELSE    |
|                                    | 08:39 |       |     | TURNOVER by ELLIS,KELSE         |
| STEAL by FLEMING, ASHTON           | 08:38 |       |     |                                 |
| URNOVER by FLEMING, ASHTON         | 08:37 |       |     |                                 |
|                                    | 08:35 |       |     | STEAL by BUNN,WHITNE            |
|                                    | 08:22 |       |     | MISSED JUMPER by ELLIS,KELSE    |
| REBOUND (DEF) by FLEMING, ASHTON   | 08:22 |       |     |                                 |
| IISSED LAYUP by STOKES,CHANEL      | 08:13 |       |     |                                 |
|                                    | 08:13 |       |     | BLOCK by GOODWIN,SHIANN         |
| REBOUND (OFF) by STOKES,CHANEL     | 08:11 |       |     |                                 |
| IISSED LAYUP by WASHINGTON,KENTRA  | 08:08 |       |     |                                 |
|                                    | 08:02 |       |     | REBOUND (DEF) by BUNN,WHITNE    |
| OUL by PINHOLSTER, GRAYSON         | 07:58 |       |     |                                 |
|                                    | 07:58 |       |     | TIMEOUT MEDIA                   |
|                                    | 07:58 | 15-18 | V 3 | GOOD! FT by CARTER,CIERRA       |
|                                    | 07:58 | 16-18 | V 2 | GOOD! FT by CARTER,CIERR.       |
| UB IN: LAMBDIN,KELSEY              | 07:58 |       |     |                                 |
| UB IN: MERRITT, MICHELLE           | 07:58 |       |     |                                 |
| SUB OUT: WASHINGTON, KENTRA        | 07:58 |       |     |                                 |
| UB OUT: PINHOLSTER,GRAYSON         | 07:58 |       |     |                                 |
|                                    | 07:58 |       |     | SUB IN: BEASLEY,ALLISOI         |
|                                    | 07:58 |       |     | SUB OUT: ELLIS,KELSE            |
| GOOD! JUMPER by CORELLA,MARIA      | 07:42 | 16-20 | V 4 |                                 |
|                                    | 07:22 |       |     | TURNOVER by GOODWIN,SHIANN      |
|                                    | 07:19 |       |     | FOUL by GOODWIN,SHIANN          |
| IISSED 3PTR by CORELLA,MARIA       | 07:08 |       |     |                                 |
|                                    | 07:08 |       |     | REBOUND (DEF) by CARTER,CIERR   |
| OUL by LAMBDIN,KELSEY              | 07:04 |       |     |                                 |
|                                    | 07:04 |       |     | MISSED FT by CARTER, CIERR.     |
| EBOUND (DEF) by STOKES,CHANEL      | 07:04 |       |     |                                 |
|                                    | 06:53 |       |     | FOUL by BEASLEY,ALLISO          |
| ISSED JUMPER by CORELLA,MARIA      | 06:51 |       |     |                                 |
|                                    | 06:51 |       |     | REBOUND (DEF) by CARTER,CIERR   |
|                                    | 06:36 |       |     | MISSED LAYUP by WILKINS,HOLI    |
|                                    | 06:36 |       |     | REBOUND (OFF) by WILKINS,HOLI   |
|                                    | 06:32 |       |     | TURNOVER by WILKINS,HOLI        |
|                                    | 06:32 |       |     | FOUL by WILKINS, HOLI           |
|                                    | 06:32 |       |     | SUB IN: LEBLANC-FLORENT,        |
|                                    | 06:32 |       |     | SUB IN: BRYAN,SAVONI            |
|                                    | 06:32 |       |     | SUB OUT: BEASLEY,ALLISO         |
|                                    | 06:25 |       |     |                                 |
| IISSED LAYUP by STOKES, CHANEL     | 00.23 |       |     |                                 |
| MISSED LAYUP by STOKES,CHANEL      | 06:25 |       |     | BLOCK by GOODWIN,SHIANNI        |

| MISSED JUMPER by FRAZIER, JORDAN                     | 06:24                   |       |                                                                    |
|------------------------------------------------------|-------------------------|-------|--------------------------------------------------------------------|
| , , , , , , , , , , , , , , , , , , ,                | 06:24                   |       | REBOUND (DEF) by CARTER, CIERRA                                    |
|                                                      | 06:02                   |       | MISSED LAYUP by CARTER,CIERRA                                      |
| BLOCK by MERRITT, MICHELLE                           | 06:02                   |       |                                                                    |
| CUR IN WASHINGTON VENTRA                             | 06:02                   |       | REBOUND (OFF) by TEAM                                              |
| SUB IN: WASHINGTON,KENTRA<br>SUB OUT: LAMBDIN,KELSEY | 06:02<br>06:02          |       |                                                                    |
| SUB OUT. LAWIDDIN, RELSET                            | 05:54                   |       | TURNOVER by GOODWIN, SHIANNE                                       |
| STEAL by CORELLA,MARIA                               | 05:54                   |       | TOTALOVETTBY GOODWIN, OT III. WINE                                 |
| ,                                                    | 05:54                   |       | SUB IN: WOOD,TIARA                                                 |
|                                                      | 05:54                   |       | SUB OUT: GOODWIN,SHIANNE                                           |
| GOOD! JUMPER by WASHINGTON, KENTRA                   | 05:44 16-               | 2 V 6 |                                                                    |
|                                                      | 05:11 18-               | 2 V 4 | GOOD! LAYUP by CARTER,CIERRA                                       |
|                                                      | 05:11                   |       | ASSIST by BUNN,WHITNEY                                             |
| MISSED JUMPER by CORELLA,MARIA                       | 04:53                   |       | DEDOUND (DEE) L. LEDI AND EL ODENTA                                |
| FOLIA NA CHIMICTON MENTOA                            | 04:53                   |       | REBOUND (DEF) by LEBLANC-FLORENT,A                                 |
| FOUL by WASHINGTON,KENTRA                            | 04:46<br>04:46 19-      | 2 V 3 | GOOD! FT by CARTER,CIERRA                                          |
|                                                      | 04:46 20-               |       | GOOD! FT by CARTER, CIERRA                                         |
| SUB IN: PINHOLSTER,GRAYSON                           | 04:46                   | _ ,   | doop. They difficult in the second                                 |
| SUB OUT: MERRITT, MICHELLE                           | 04:46                   |       |                                                                    |
| MISSED LAYUP by WASHINGTON, KENTRA                   | 04:25                   |       |                                                                    |
|                                                      | 04:25                   |       | REBOUND (DEF) by WOOD, TIARA                                       |
|                                                      | 04:19 22-               | 2 T   | GOOD! LAYUP by WOOD, TIARA                                         |
|                                                      | 04:19                   |       | ASSIST by BUNN,WHITNEY                                             |
| FOUL by STOKES,CHANEL                                | 04:19                   |       |                                                                    |
|                                                      | 04:19 23-               | 2 H 1 | GOOD! FT by WOOD, TIARA                                            |
| SUB IN: TRAYNOR,SARAH                                | 04:19                   |       |                                                                    |
| SUB OUT: STOKES,CHANEL                               | 04:19                   |       |                                                                    |
| MISSED 3PTR by WASHINGTON,KENTRA                     | 04:02<br>04:02          |       | DEDOUBLE (DEE) but EDI ANO EL ODENTA                               |
|                                                      | 04:02                   | 2 H3  | REBOUND (DEF) by LEBLANC-FLORENT,A<br>GOOD! LAYUP by WILKINS,HOLLI |
| TIMEOUT 30SEC                                        | 03:42                   | 2 113 | GOOD: EATOL BY WIERING, HOLE                                       |
| SUB IN: FRAZIER, JORDAN                              | 03:42                   |       |                                                                    |
| SUB OUT: FLEMING, ASHTON                             | 03:42                   |       |                                                                    |
| MISSED 3PTR by FRAZIER, JORDAN                       | 03:30                   |       |                                                                    |
|                                                      | 03:30                   |       | REBOUND (DEF) by CARTER, CIERRA                                    |
|                                                      | 03:20                   |       | TURNOVER by WOOD, TIARA                                            |
|                                                      | 03:04                   |       | FOUL by CARTER, CIERRA                                             |
| GOOD! FT by WASHINGTON,KENTRA                        | 03:04 25-               | 3 H 2 |                                                                    |
| MISSED FT by WASHINGTON, KENTRA                      | 03:04                   |       |                                                                    |
|                                                      | 03:04                   |       | REBOUND (DEF) by CARTER,CIERRA                                     |
| SUB IN: FLEMING, ASHTON                              | 03:04                   |       |                                                                    |
| SUB OUT: CORELLA,MARIA                               | 03:04<br>02:42          |       | TURNOVER by CARTER,CIERRA                                          |
| STEAL by PINHOLSTER, GRAYSON                         | 02:42                   |       | TORNOVER BY CARTER, CIERNA                                         |
| TURNOVER by FRAZIER, JORDAN                          | 02:32                   |       |                                                                    |
| To the VEH by The Election Is at                     | 02:31                   |       | STEAL by BUNN,WHITNEY                                              |
|                                                      | 02:10                   |       | TURNOVER by WILKINS,HOLLI                                          |
| STEAL by FRAZIER, JORDAN                             | 02:10                   |       |                                                                    |
|                                                      | 02:05                   |       | FOUL by LEBLANC-FLORENT,A                                          |
| MISSED FT by FRAZIER, JORDAN                         | 02:05                   |       |                                                                    |
| REBOUND (DEADB) by TEAM                              | 02:05                   |       |                                                                    |
| MISSED FT by FRAZIER, JORDAN                         | 02:05                   |       |                                                                    |
|                                                      | 02:05                   |       | REBOUND (DEF) by CARTER, CIERRA                                    |
| SUB IN: MERRITT, MICHELLE                            | 02:05                   |       |                                                                    |
| SUB OUT: PINHOLSTER, GRAYSON                         | 02:05                   |       | MICOED COTO                                                        |
| REBOUND (DEF) by TRAYNOR,SARAH                       | 01:39<br>01:39          |       | MISSED 3PTR by BUNN,WHITNEY                                        |
| GOOD! LAYUP by MERRITT, MICHELLE                     | 01:39                   | 5 T   |                                                                    |
| GOOD. EXTOR BY METHIN THIS ILLEE                     | 01:06                   |       | MISSED JUMPER by WILKINS, HOLLI                                    |
| REBOUND (DEF) by FRAZIER, JORDAN                     | 01:06                   |       |                                                                    |
|                                                      | 00:52                   |       | FOUL by WOOD, TIARA                                                |
| GOOD! FT by MERRITT, MICHELLE                        | 00:52 25-               | 6 V 1 |                                                                    |
| SUB IN: CORELLA,MARIA                                | 00:50                   |       |                                                                    |
| SUB OUT: FRAZIER, JORDAN                             | 00:50                   |       |                                                                    |
| GOOD! FT by MERRITT, MICHELLE                        | 00:35 25-               | 7 V 2 |                                                                    |
|                                                      | 00:33                   |       | TIMEOUT 30SEC                                                      |
|                                                      | 00:33                   |       | SUB IN: BEASLEY, ALLISON                                           |
|                                                      | 00:33                   |       | SUB OUT: LEBLANC-FLORENT,A                                         |
|                                                      | 00:07<br>00:07          |       | MISSED JUMPER by WILKINS,HOLLI<br>REBOUND (OFF) by WOOD,TIARA      |
|                                                      |                         |       |                                                                    |
|                                                      |                         |       |                                                                    |
| REBOUND (DEF) by MERRITT, MICHELLE                   | 00:07<br>00:02<br>00:02 |       | MISSED JUMPER by WOOD, TIARA                                       |