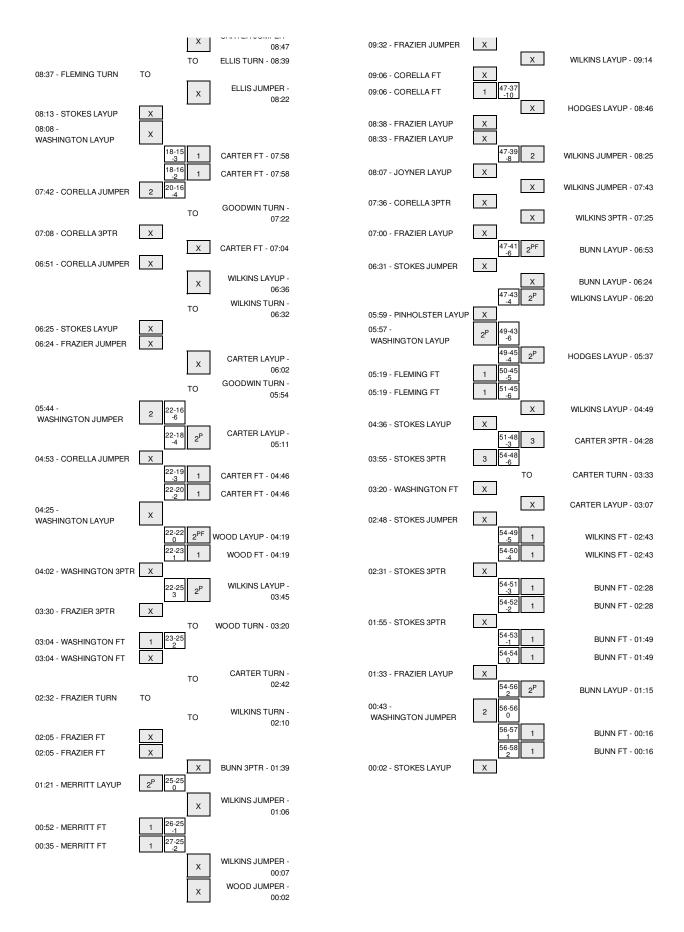

### Wofford vs Furman 1/26/2015; 7:00 PM at Greenville, S.C. (Timmons Arena) Period 2 Play-By-Play

| HOME: Furman                                             | Margin | Score | Time           | VISITORS: Wofford                                              |
|----------------------------------------------------------|--------|-------|----------------|----------------------------------------------------------------|
| SUB IN: CARTER,CIERRA                                    |        |       | 20:00          |                                                                |
| SUB OUT: BRYAN,SAVONIA                                   |        |       | 20:00          |                                                                |
| TURNOVER by HODGES,BRITTANY                              |        |       | 19:51<br>19:50 | STEAL by JOYNER,KHADIJAH                                       |
|                                                          |        |       | 19:32          | TURNOVER by JOYNER,KHADIJAH                                    |
|                                                          |        |       | 19:32          | FOUL by JOYNER,KHADIJAH                                        |
|                                                          |        |       | 19:32          | SUB IN: FLEMING, ASHTON                                        |
|                                                          |        |       | 19:32          | SUB OUT: JOYNER,KHADIJAH                                       |
| TURNOVER by HODGES, BRITTANY                             |        |       | 19:21          |                                                                |
| FOUL by HODGES, BRITTANY                                 |        |       | 19:21          |                                                                |
|                                                          |        |       | 19:07          | MISSED LAYUP by FLEMING,ASHTON                                 |
|                                                          |        |       | 19:07          | REBOUND (OFF) by FLEMING, ASHTON                               |
|                                                          | V 4    | 25-29 | 19:06          | GOOD! LAYUP by FLEMING,ASHTON                                  |
|                                                          |        |       | 18:57          | FOUL by PINHOLSTER,GRAYSON                                     |
| SUB IN: WOOD, TIARA                                      |        |       | 18:57          |                                                                |
| SUB OUT: HODGES,BRITTANY                                 |        |       | 18:57          |                                                                |
| MISSED 3PTR by BEASLEY,ALLISON                           |        |       | 18:36          |                                                                |
|                                                          |        |       | 18:36          | REBOUND (DEF) by STOKES,CHANEL                                 |
| COORLI AVUR III. BURINI MUUTNEV                          | V 2    | 27-29 | 18:31          | TURNOVER by CORELLA, MARIA                                     |
| GOOD! LAYUP by BUNN,WHITNEY                              | V 2    | 27-29 | 18:05<br>18:04 | FOUL by STOKES,CHANEL                                          |
| GOOD! FT by BUNN,WHITNEY                                 | V 1    | 28-29 | 18:04          | FOOL BY STOKES, CHANEL                                         |
| GOOD: IT by BONN, WHITNET                                | V 1    | 20-23 | 18:04          | SUB IN: TRAYNOR,SARAH                                          |
|                                                          |        |       | 18:04          | SUB OUT: STOKES,CHANEL                                         |
|                                                          | V 3    | 28-31 | 17:52          | GOOD! LAYUP by TRAYNOR,SARAH                                   |
| GOOD! LAYUP by WILKINS,HOLLI                             | V 1    | 30-31 | 17:37          | ,,                                                             |
| FOUL by CARTER,CIERRA                                    |        |       | 17:30          |                                                                |
| ,                                                        | V 2    | 30-32 | 17:30          | GOOD! FT by FLEMING, ASHTON                                    |
|                                                          |        |       | 17:30          | MISSED FT by FLEMING, ASHTON                                   |
| REBOUND (DEF) by CARTER, CIERRA                          |        |       | 17:30          |                                                                |
| MISSED JUMPER by WILKINS, HOLLI                          |        |       | 17:16          |                                                                |
|                                                          |        |       | 17:16          | REBOUND (DEF) by FLEMING, ASHTON                               |
|                                                          | V 4    | 30-34 | 17:05          | GOOD! JUMPER by PINHOLSTER, GRAYSON                            |
|                                                          |        |       | 17:05          | ASSIST by TRAYNOR,SARAH                                        |
|                                                          |        |       | 16:46          | FOUL by TRAYNOR, SARAH                                         |
|                                                          |        |       | 16:46          | SUB IN: WASHINGTON,KENTRA                                      |
|                                                          |        |       | 16:46          | SUB IN: MERRITT, MICHELLE                                      |
|                                                          |        |       | 16:46          | SUB OUT: CORELLA,MARIA                                         |
| MICOED HIMDED I DUNIN MUITNEY                            |        |       | 16:46          | SUB OUT: PINHOLSTER,GRAYSON                                    |
| MISSED JUMPER by BUNN,WHITNEY                            |        |       | 16:38          | DEDOLIND (DEE) by ELEMING AGUTON                               |
|                                                          |        |       | 16:38<br>16:19 | REBOUND (DEF) by FLEMING,ASHTON<br>TURNOVER by TRAYNOR,SARAH   |
| STEAL by BEASLEY,ALLISON                                 |        |       | 16:19          | TUNNOVER BY THATNON, SARAH                                     |
| TURNOVER by BUNN,WHITNEY                                 |        |       | 16:18          |                                                                |
| SUB IN: BRYAN,SAVONIA                                    |        |       | 16:18          |                                                                |
| SUB OUT: CARTER,CIERRA                                   |        |       | 16:18          |                                                                |
| 005 0011 01111211,01211101                               |        |       | 16:08          | MISSED LAYUP by FRAZIER,JORDAN                                 |
|                                                          |        |       | 16:08          | REBOUND (OFF) by FRAZIER, JORDAN                               |
| FOUL by BRYAN, SAVONIA                                   |        |       | 16:05          | , ,                                                            |
|                                                          | V 5    | 30-35 | 16:05          | GOOD! FT by FRAZIER, JORDAN                                    |
|                                                          | V 6    | 30-36 | 16:05          | GOOD! FT by FRAZIER, JORDAN                                    |
| MISSED JUMPER by WILKINS, HOLLI                          |        |       | 15:53          |                                                                |
|                                                          |        |       | 15:53          | REBOUND (DEF) by TEAM                                          |
|                                                          |        |       | 15:50          | TIMEOUT MEDIA                                                  |
| SUB IN: LEBLANC-FLORENT,A                                |        |       | 15:50          |                                                                |
| SUB OUT: BEASLEY,ALLISON                                 |        |       | 15:50          |                                                                |
|                                                          |        |       | 15:35          | MISSED LAYUP by WASHINGTON,KENTRA                              |
| REBOUND (DEF) by TEAM                                    |        |       | 15:35          |                                                                |
| TURNOVER by LEBLANC-FLORENT,A                            |        |       | 15:23          | OTEAL IN ELEMANO AGUTON                                        |
|                                                          |        |       | 15:23          | STEAL by FLEMING, ASHTON                                       |
|                                                          |        |       | 15:18          | MISSED LAYUP by FLEMING,ASHTON REBOUND (OFF) by FLEMING,ASHTON |
| FOUL by BUNN, WHITNEY                                    |        |       | 15:18<br>15:15 | NEDOUND (OFF) BY FLEMING, ASHION                               |
| FOUL BY BUINN, WHITNEY                                   |        |       | 15:15          | MISSED FT by FLEMING, ASHTON                                   |
|                                                          |        |       | 15:15          | REBOUND (DEADB) by TEAM                                        |
|                                                          |        |       | 15:15          | MISSED FT by FLEMING, ASHTON                                   |
|                                                          |        |       | 15:15          | REBOUND (OFF) by WASHINGTON, KENTRA                            |
|                                                          |        |       | 15:15          | MISSED LAYUP by WASHINGTON,KENTRA                              |
| REBOUND (DEF) by BRYAN,SAVONIA                           |        |       | 15:15          |                                                                |
|                                                          |        |       | 15:05          |                                                                |
| TURNOVER by LEBLANC-FLORENT,A                            |        |       |                |                                                                |
| TURNOVER by LEBLANC-FLORENT, A                           |        |       | 15:05          | STEAL by TRAYNOR,SARAH                                         |
| TURNOVER by LEBLANC-FLORENT,A<br>SUB IN: GOODWIN,SHIANNE |        |       | 15:05<br>15:05 | STEAL by TRAYNOR,SARAH                                         |
|                                                          |        |       |                | STEAL by TRAYNOR,SARAH                                         |