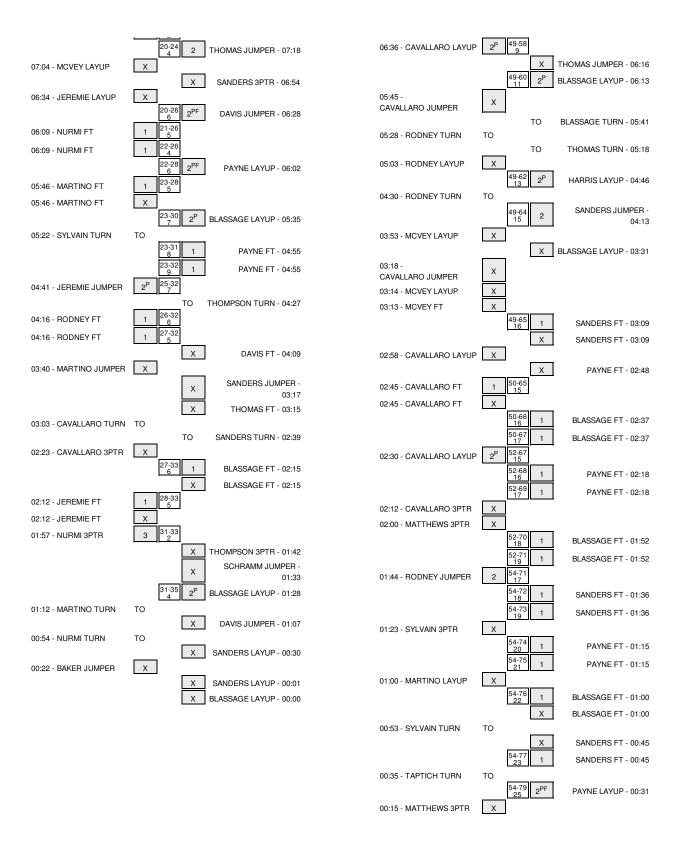

| Score by periods | 1st | 2nd | Total |
|------------------|-----|-----|-------|
| Tampa            | 31  | 23  | 54    |
| Florida Southern | 35  | 44  | 79    |

|                  | ln    | Off     | 2nd        | Fast       |       |
|------------------|-------|---------|------------|------------|-------|
| Points           | Paint | Off T/O | 2nd Chance | Fast Break | Bench |
| Tampa            | 22    | 4       | 9          | 0          | 11    |
| Florida Southern | 32    | 15      | 9          | 10         | 24    |

Largest lead - Tampa by 4 1st-19:03; Florida Southern by 25 2nd-00:31

Score tied - 2 times Lead changed - 5 times