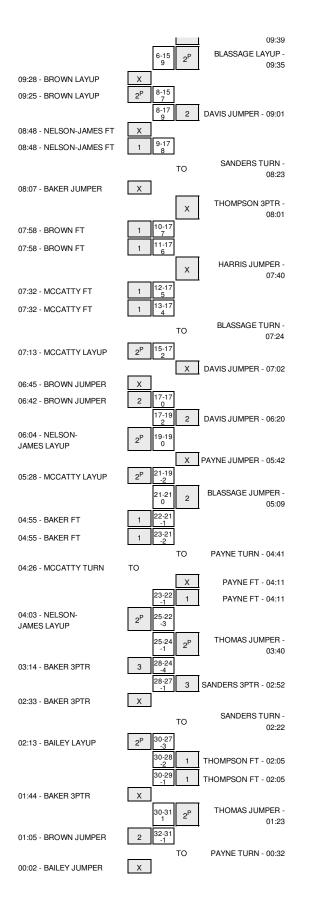

Largest lead - Lynn by 7 2nd-16:29; Florida Southern by 9 1st-09:35

|                  | In    | Off     | 2nd        | Fast       |       |
|------------------|-------|---------|------------|------------|-------|
| Points           | Paint | Off T/O | 2nd Chance | Fast Break | Bench |
| Lynn             | 34    | 12      | 10         | 0          | 16    |
| Florida Southern | 32    | 8       | 10         | 2          | 29    |

Score tied - 7 times Lead changed - 9 times