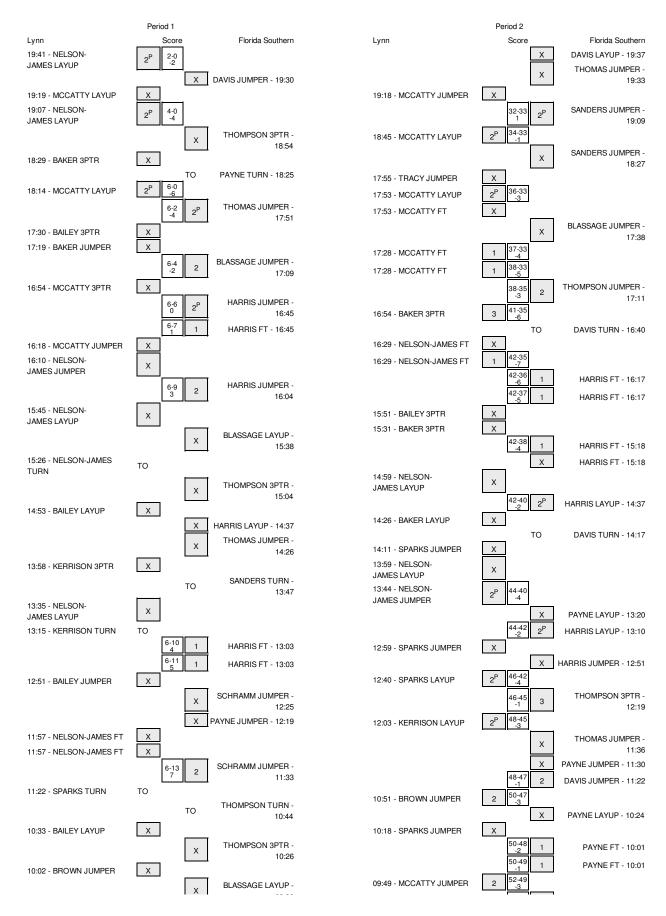

Largest lead - Lynn by 7 2nd-16:29; Florida Southern by 9 1st-09:35

|                  | In    | Off     | 2nd        | Fast       |       |
|------------------|-------|---------|------------|------------|-------|
| Points           | Paint | Off T/O | 2nd Chance | Fast Break | Bench |
| Lynn             | 34    | 12      | 10         | 0          | 16    |
| Florida Southern | 32    | 8       | 10         | 2          | 29    |

Score tied - 7 times Lead changed - 9 times