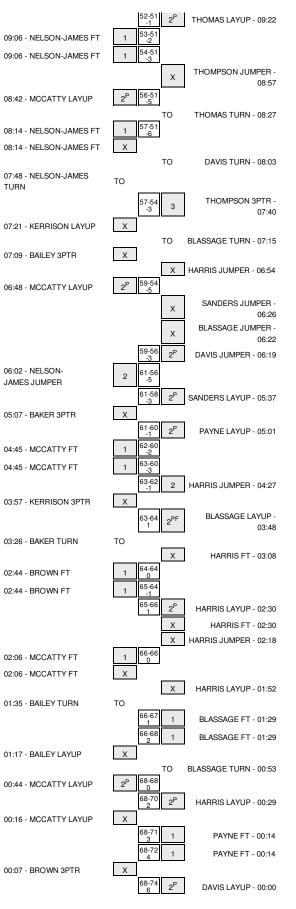

Largest lead - Lynn by 7 2nd-16:29; Florida Southern by 9 1st-09:35

|                  | In    | Off     | 2nd        | Fast       |       |
|------------------|-------|---------|------------|------------|-------|
| Points           | Paint | Off T/O | 2nd Chance | Fast Break | Bench |
| Lynn             | 34    | 12      | 10         | 0          | 16    |
| Florida Southern | 32    | 8       | 10         | 2          | 29    |

Score tied - 7 times Lead changed - 9 times