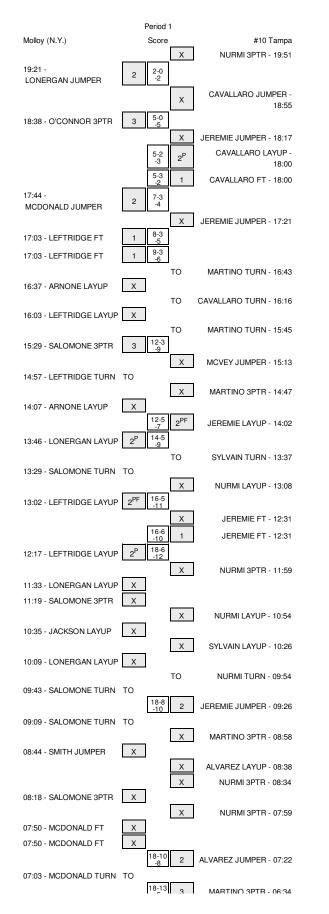

#### Molloy (N.Y.) vs #10 Tampa 12/20/2014; 1 P.M. at Lakeland, FL (Jenkins Field House) Period 1 Play-By-Play

|                                                           | _              | -            |            |                                                               |
|-----------------------------------------------------------|----------------|--------------|------------|---------------------------------------------------------------|
| VISITORS: Molloy (N.Y.)                                   | 19:51          | Score        | Margin     |                                                               |
| REBOUND (DEF) by MCDONALD, ALIYAH                         | 19:51          |              |            | MISSED 3PTR by NURMI, ELLEN                                   |
| GOOD! JUMPER by LONERGAN,MEGAN                            | 19:21          | 0-2          | V 2        |                                                               |
| ASSIST by ARNONE, NICOLE                                  | 19:21          |              |            |                                                               |
|                                                           | 18:55          |              |            | MISSED JUMPER by CAVALLARO, JULIANA                           |
| REBOUND (DEF) by ARNONE, NICOLE                           | 18:55          |              |            |                                                               |
| GOOD! 3PTR by O'CONNOR, ALEXIA                            | 18:38          | 0-5          | V 5        |                                                               |
|                                                           | 18:17          |              |            | MISSED JUMPER by JEREMIE, KARMA                               |
|                                                           | 18:17          |              |            | REBOUND (OFF) by MCVEY, TAYLOR                                |
| FOUL by LEFTRIDGE,ALLY                                    | 18:02          |              |            |                                                               |
| FOUL by O'CONNOR, ALEXIA                                  | 18:02          | 0.5          | N/0        |                                                               |
|                                                           | 18:00<br>18:00 | 2-5          | V 3        | GOOD! LAYUP by CAVALLARO,JULIANA<br>ASSIST by MARTINO,CANDACE |
| FOUL by O'CONNOR, ALEXIA                                  | 18:00          |              |            | ASSIST BY WARTING, CANDAGE                                    |
|                                                           | 18:00          | 3-5          | V 2        | GOOD! FT by CAVALLARO, JULIANA                                |
| SUB IN: SALOMONE, MAGGIE                                  | 18:00          |              |            | ···· · · · · · · · · · · · · · · · · ·                        |
| SUB OUT: O'CONNOR,ALEXIA                                  | 18:00          |              |            |                                                               |
| GOOD! JUMPER by MCDONALD, ALIYAH                          | 17:44          | 3-7          | V 4        |                                                               |
|                                                           | 17:21          |              |            | MISSED JUMPER by JEREMIE, KARMA                               |
| REBOUND (DEF) by ARNONE, NICOLE                           | 17:21          |              |            |                                                               |
|                                                           | 17:03          |              |            | FOUL by CAVALLARO, JULIANA                                    |
| GOOD! FT by LEFTRIDGE,ALLY                                | 17:03          | 3-8          | V 5        |                                                               |
| GOOD! FT by LEFTRIDGE,ALLY                                | 17:03          | 3-9          | V 6        |                                                               |
|                                                           | 16:43          |              |            | TURNOVER by MARTINO, CANDACE                                  |
| STEAL by MCDONALD,ALIYAH<br>MISSED LAYUP by ARNONE,NICOLE | 16:41<br>16:37 |              |            |                                                               |
| NISSED LATOR BY ANNONE, NICOLE                            | 16:37          |              |            | REBOUND (DEF) by MCVEY, TAYLOR                                |
|                                                           | 16:16          |              |            | FOUL by CAVALLARO, JULIANA                                    |
|                                                           | 16:16          |              |            | TURNOVER by CAVALLARO, JULIANA                                |
| MISSED LAYUP by LEFTRIDGE, ALLY                           | 16:03          |              |            |                                                               |
|                                                           | 16:03          |              |            | REBOUND (DEF) by CAVALLARO, JULIANA                           |
|                                                           | 15:45          |              |            | TURNOVER by MARTINO, CANDACE                                  |
| STEAL by LONERGAN, MEGAN                                  | 15:43          |              |            |                                                               |
| TIMEOUT 30SEC                                             | 15:39          |              |            |                                                               |
|                                                           | 15:39          |              |            | SUB IN: SYLVAIN, VANESSA                                      |
|                                                           | 15:39          |              |            | SUB OUT: CAVALLARO, JULIANA                                   |
| GOOD! 3PTR by SALOMONE,MAGGIE                             | 15:29          | 3-12         | V 9        |                                                               |
| ASSIST by MCDONALD, ALIYAH                                | 15:29<br>15:13 |              |            |                                                               |
| REBOUND (DEF) by MCDONALD, ALIYAH                         | 15:13          |              |            | MISSED JUMPER by MCVEY, TAYLOR                                |
| TURNOVER by LEFTRIDGE,ALLY                                | 14:57          |              |            |                                                               |
|                                                           | 14:57          |              |            | SUB IN: RODNEY, AISHA                                         |
|                                                           | 14:57          |              |            | SUB OUT: MCVEY, TAYLOR                                        |
|                                                           | 14:47          |              |            | MISSED 3PTR by MARTINO, CANDACE                               |
| REBOUND (DEF) by ARNONE, NICOLE                           | 14:47          |              |            |                                                               |
|                                                           | 14:21          |              |            | FOUL by RODNEY, AISHA                                         |
| MISSED LAYUP by ARNONE, NICOLE                            | 14:07          |              |            |                                                               |
|                                                           | 14:07          |              |            | BLOCK by JEREMIE,KARMA                                        |
|                                                           | 14:05          | <b>5</b> 10  |            | REBOUND (DEF) by JEREMIE,KARMA                                |
| GOOD! LAYUP by LONERGAN,MEGAN                             | 14:02<br>13:46 | 5-12<br>5-14 | V 7<br>V 9 | GOOD! LAYUP by JEREMIE, KARMA                                 |
| ASSIST by LEFTRIDGE, ALLY                                 | 13:46          | 5-14         | v 9        |                                                               |
|                                                           | 13:37          |              |            | TURNOVER by SYLVAIN, VANESSA                                  |
| STEAL by SALOMONE, MAGGIE                                 | 13:36          |              |            | · • · · · • <b>, •</b> · • · · · · · · · · · · · · · · · ·    |
| TURNOVER by SALOMONE,MAGGIE                               | 13:29          |              |            |                                                               |
|                                                           | 13:29          |              |            | STEAL by NURMI, ELLEN                                         |
|                                                           | 13:29          |              |            | TIMEOUT 30SEC                                                 |
|                                                           | 13:08          |              |            | MISSED LAYUP by NURMI, ELLEN                                  |
| REBOUND (DEF) by ARNONE, NICOLE                           | 13:08          |              |            |                                                               |
| GOOD! LAYUP by LEFTRIDGE,ALLY                             | 13:02          | 5-16         | V 11       |                                                               |
| ASSIST by MCDONALD, ALIYAH                                | 13:02          |              |            |                                                               |
| FOUL by LONERGAN, MEGAN                                   | 12:31          |              |            |                                                               |
|                                                           | 12:31          |              |            |                                                               |
|                                                           | 12:31<br>12:31 | 6-16         | V 10       | REBOUND (DEADB) by TEAM<br>GOOD! FT by JEREMIE,KARMA          |
| GOOD! LAYUP by LEFTRIDGE, ALLY                            | 12:31          | 6-18         | V 10       |                                                               |
| ASSIST by ARNONE,NICOLE                                   | 12:17          | 0-10         | 112        |                                                               |
|                                                           | 11:59          |              |            | MISSED 3PTR by NURMI, ELLEN                                   |
| REBOUND (DEF) by SALOMONE, MAGGIE                         | 11:59          |              |            |                                                               |
| MISSED LAYUP by LONERGAN, MEGAN                           | 11:33          |              |            |                                                               |
|                                                           | 11:33          |              |            | BLOCK by MARTINO, CANDACE                                     |
| REBOUND (OFF) by MCDONALD, ALIYAH                         | 11:32          |              |            |                                                               |
|                                                           | 11:32          |              |            | FOUL by RODNEY, AISHA                                         |
| TIMEOUT media                                             | 11:32          |              |            |                                                               |
|                                                           |                |              |            |                                                               |