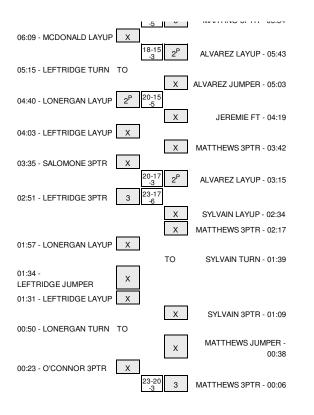

#### Molloy (N.Y.) vs #10 Tampa 12/20/2014; 1 P.M. at Lakeland, FL (Jenkins Field House) Period 1 Play-By-Play

|                                                           | _              | -            |            |                                                               |
|-----------------------------------------------------------|----------------|--------------|------------|---------------------------------------------------------------|
| VISITORS: Molloy (N.Y.)                                   | 19:51          | Score        | Margin     |                                                               |
| REBOUND (DEF) by MCDONALD, ALIYAH                         | 19:51          |              |            | MISSED 3PTR by NURMI, ELLEN                                   |
| GOOD! JUMPER by LONERGAN,MEGAN                            | 19:21          | 0-2          | V 2        |                                                               |
| ASSIST by ARNONE, NICOLE                                  | 19:21          |              |            |                                                               |
|                                                           | 18:55          |              |            | MISSED JUMPER by CAVALLARO, JULIANA                           |
| REBOUND (DEF) by ARNONE, NICOLE                           | 18:55          |              |            |                                                               |
| GOOD! 3PTR by O'CONNOR, ALEXIA                            | 18:38          | 0-5          | V 5        |                                                               |
|                                                           | 18:17          |              |            | MISSED JUMPER by JEREMIE, KARMA                               |
|                                                           | 18:17          |              |            | REBOUND (OFF) by MCVEY, TAYLOR                                |
| FOUL by LEFTRIDGE,ALLY                                    | 18:02          |              |            |                                                               |
| FOUL by O'CONNOR, ALEXIA                                  | 18:02          | 0.5          | N/0        |                                                               |
|                                                           | 18:00<br>18:00 | 2-5          | V 3        | GOOD! LAYUP by CAVALLARO,JULIANA<br>ASSIST by MARTINO,CANDACE |
| FOUL by O'CONNOR, ALEXIA                                  | 18:00          |              |            | ASSIST BY WARTING, CANDAGE                                    |
|                                                           | 18:00          | 3-5          | V 2        | GOOD! FT by CAVALLARO, JULIANA                                |
| SUB IN: SALOMONE, MAGGIE                                  | 18:00          |              |            | ···· · · · · · · · · · · · · · · · · ·                        |
| SUB OUT: O'CONNOR,ALEXIA                                  | 18:00          |              |            |                                                               |
| GOOD! JUMPER by MCDONALD, ALIYAH                          | 17:44          | 3-7          | V 4        |                                                               |
|                                                           | 17:21          |              |            | MISSED JUMPER by JEREMIE, KARMA                               |
| REBOUND (DEF) by ARNONE, NICOLE                           | 17:21          |              |            |                                                               |
|                                                           | 17:03          |              |            | FOUL by CAVALLARO, JULIANA                                    |
| GOOD! FT by LEFTRIDGE,ALLY                                | 17:03          | 3-8          | V 5        |                                                               |
| GOOD! FT by LEFTRIDGE,ALLY                                | 17:03          | 3-9          | V 6        |                                                               |
|                                                           | 16:43          |              |            | TURNOVER by MARTINO, CANDACE                                  |
| STEAL by MCDONALD,ALIYAH<br>MISSED LAYUP by ARNONE,NICOLE | 16:41<br>16:37 |              |            |                                                               |
| NISSED LATOR BY ANNONE, NICOLE                            | 16:37          |              |            | REBOUND (DEF) by MCVEY, TAYLOR                                |
|                                                           | 16:16          |              |            | FOUL by CAVALLARO, JULIANA                                    |
|                                                           | 16:16          |              |            | TURNOVER by CAVALLARO, JULIANA                                |
| MISSED LAYUP by LEFTRIDGE, ALLY                           | 16:03          |              |            |                                                               |
|                                                           | 16:03          |              |            | REBOUND (DEF) by CAVALLARO, JULIANA                           |
|                                                           | 15:45          |              |            | TURNOVER by MARTINO, CANDACE                                  |
| STEAL by LONERGAN, MEGAN                                  | 15:43          |              |            |                                                               |
| TIMEOUT 30SEC                                             | 15:39          |              |            |                                                               |
|                                                           | 15:39          |              |            | SUB IN: SYLVAIN, VANESSA                                      |
|                                                           | 15:39          |              |            | SUB OUT: CAVALLARO, JULIANA                                   |
| GOOD! 3PTR by SALOMONE,MAGGIE                             | 15:29          | 3-12         | V 9        |                                                               |
| ASSIST by MCDONALD, ALIYAH                                | 15:29<br>15:13 |              |            |                                                               |
| REBOUND (DEF) by MCDONALD, ALIYAH                         | 15:13          |              |            | MISSED JUMPER by MCVEY, TAYLOR                                |
| TURNOVER by LEFTRIDGE,ALLY                                | 14:57          |              |            |                                                               |
|                                                           | 14:57          |              |            | SUB IN: RODNEY, AISHA                                         |
|                                                           | 14:57          |              |            | SUB OUT: MCVEY, TAYLOR                                        |
|                                                           | 14:47          |              |            | MISSED 3PTR by MARTINO, CANDACE                               |
| REBOUND (DEF) by ARNONE, NICOLE                           | 14:47          |              |            |                                                               |
|                                                           | 14:21          |              |            | FOUL by RODNEY, AISHA                                         |
| MISSED LAYUP by ARNONE, NICOLE                            | 14:07          |              |            |                                                               |
|                                                           | 14:07          |              |            | BLOCK by JEREMIE,KARMA                                        |
|                                                           | 14:05          | <b>5</b> 10  |            | REBOUND (DEF) by JEREMIE,KARMA                                |
| GOOD! LAYUP by LONERGAN,MEGAN                             | 14:02<br>13:46 | 5-12<br>5-14 | V 7<br>V 9 | GOOD! LAYUP by JEREMIE, KARMA                                 |
| ASSIST by LEFTRIDGE, ALLY                                 | 13:46          | 5-14         | v 9        |                                                               |
|                                                           | 13:37          |              |            | TURNOVER by SYLVAIN, VANESSA                                  |
| STEAL by SALOMONE, MAGGIE                                 | 13:36          |              |            | · • · · · • <b>, •</b> · • · · · · · · · · · · · · · · · ·    |
| TURNOVER by SALOMONE,MAGGIE                               | 13:29          |              |            |                                                               |
|                                                           | 13:29          |              |            | STEAL by NURMI, ELLEN                                         |
|                                                           | 13:29          |              |            | TIMEOUT 30SEC                                                 |
|                                                           | 13:08          |              |            | MISSED LAYUP by NURMI, ELLEN                                  |
| REBOUND (DEF) by ARNONE, NICOLE                           | 13:08          |              |            |                                                               |
| GOOD! LAYUP by LEFTRIDGE,ALLY                             | 13:02          | 5-16         | V 11       |                                                               |
| ASSIST by MCDONALD, ALIYAH                                | 13:02          |              |            |                                                               |
| FOUL by LONERGAN, MEGAN                                   | 12:31          |              |            |                                                               |
|                                                           | 12:31          |              |            |                                                               |
|                                                           | 12:31<br>12:31 | 6-16         | V 10       | REBOUND (DEADB) by TEAM<br>GOOD! FT by JEREMIE,KARMA          |
| GOOD! LAYUP by LEFTRIDGE, ALLY                            | 12:31          | 6-18         | V 10       |                                                               |
| ASSIST by ARNONE,NICOLE                                   | 12:17          | 0-10         | 112        |                                                               |
|                                                           | 11:59          |              |            | MISSED 3PTR by NURMI, ELLEN                                   |
| REBOUND (DEF) by SALOMONE, MAGGIE                         | 11:59          |              |            |                                                               |
| MISSED LAYUP by LONERGAN, MEGAN                           | 11:33          |              |            |                                                               |
|                                                           | 11:33          |              |            | BLOCK by MARTINO, CANDACE                                     |
| REBOUND (OFF) by MCDONALD, ALIYAH                         | 11:32          |              |            |                                                               |
|                                                           | 11:32          |              |            | FOUL by RODNEY, AISHA                                         |
| TIMEOUT media                                             | 11:32          |              |            |                                                               |
|                                                           |                |              |            |                                                               |