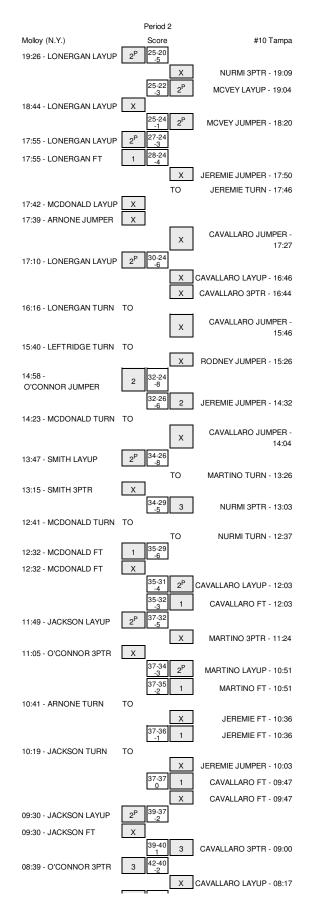

#### Molloy (N.Y.) vs #10 Tampa 12/20/2014; 1 P.M. at Lakeland, FL (Jenkins Field House) Period 1 Play-By-Play

|                                                           | _              | -            |            |                                                               |
|-----------------------------------------------------------|----------------|--------------|------------|---------------------------------------------------------------|
| VISITORS: Molloy (N.Y.)                                   | 19:51          | Score        | Margin     |                                                               |
| REBOUND (DEF) by MCDONALD, ALIYAH                         | 19:51          |              |            | MISSED 3PTR by NURMI, ELLEN                                   |
| GOOD! JUMPER by LONERGAN,MEGAN                            | 19:21          | 0-2          | V 2        |                                                               |
| ASSIST by ARNONE, NICOLE                                  | 19:21          |              |            |                                                               |
|                                                           | 18:55          |              |            | MISSED JUMPER by CAVALLARO, JULIANA                           |
| REBOUND (DEF) by ARNONE, NICOLE                           | 18:55          |              |            |                                                               |
| GOOD! 3PTR by O'CONNOR, ALEXIA                            | 18:38          | 0-5          | V 5        |                                                               |
|                                                           | 18:17          |              |            | MISSED JUMPER by JEREMIE, KARMA                               |
|                                                           | 18:17          |              |            | REBOUND (OFF) by MCVEY, TAYLOR                                |
| FOUL by LEFTRIDGE,ALLY                                    | 18:02          |              |            |                                                               |
| FOUL by O'CONNOR, ALEXIA                                  | 18:02          | 0.5          | N/0        |                                                               |
|                                                           | 18:00<br>18:00 | 2-5          | V 3        | GOOD! LAYUP by CAVALLARO,JULIANA<br>ASSIST by MARTINO,CANDACE |
| FOUL by O'CONNOR, ALEXIA                                  | 18:00          |              |            | ASSIST BY WARTING, CANDAGE                                    |
|                                                           | 18:00          | 3-5          | V 2        | GOOD! FT by CAVALLARO, JULIANA                                |
| SUB IN: SALOMONE, MAGGIE                                  | 18:00          |              |            | ···· · · · · · · · · · · · · · · · · ·                        |
| SUB OUT: O'CONNOR,ALEXIA                                  | 18:00          |              |            |                                                               |
| GOOD! JUMPER by MCDONALD, ALIYAH                          | 17:44          | 3-7          | V 4        |                                                               |
|                                                           | 17:21          |              |            | MISSED JUMPER by JEREMIE, KARMA                               |
| REBOUND (DEF) by ARNONE, NICOLE                           | 17:21          |              |            |                                                               |
|                                                           | 17:03          |              |            | FOUL by CAVALLARO, JULIANA                                    |
| GOOD! FT by LEFTRIDGE,ALLY                                | 17:03          | 3-8          | V 5        |                                                               |
| GOOD! FT by LEFTRIDGE,ALLY                                | 17:03          | 3-9          | V 6        |                                                               |
|                                                           | 16:43          |              |            | TURNOVER by MARTINO, CANDACE                                  |
| STEAL by MCDONALD,ALIYAH<br>MISSED LAYUP by ARNONE,NICOLE | 16:41<br>16:37 |              |            |                                                               |
| NISSED LATOR BY ANNONE, NICOLE                            | 16:37          |              |            | REBOUND (DEF) by MCVEY, TAYLOR                                |
|                                                           | 16:16          |              |            | FOUL by CAVALLARO, JULIANA                                    |
|                                                           | 16:16          |              |            | TURNOVER by CAVALLARO, JULIANA                                |
| MISSED LAYUP by LEFTRIDGE, ALLY                           | 16:03          |              |            |                                                               |
|                                                           | 16:03          |              |            | REBOUND (DEF) by CAVALLARO, JULIANA                           |
|                                                           | 15:45          |              |            | TURNOVER by MARTINO, CANDACE                                  |
| STEAL by LONERGAN, MEGAN                                  | 15:43          |              |            |                                                               |
| TIMEOUT 30SEC                                             | 15:39          |              |            |                                                               |
|                                                           | 15:39          |              |            | SUB IN: SYLVAIN, VANESSA                                      |
|                                                           | 15:39          |              |            | SUB OUT: CAVALLARO, JULIANA                                   |
| GOOD! 3PTR by SALOMONE,MAGGIE                             | 15:29          | 3-12         | V 9        |                                                               |
| ASSIST by MCDONALD, ALIYAH                                | 15:29<br>15:13 |              |            |                                                               |
| REBOUND (DEF) by MCDONALD, ALIYAH                         | 15:13          |              |            | MISSED JUMPER by MCVEY, TAYLOR                                |
| TURNOVER by LEFTRIDGE,ALLY                                | 14:57          |              |            |                                                               |
|                                                           | 14:57          |              |            | SUB IN: RODNEY, AISHA                                         |
|                                                           | 14:57          |              |            | SUB OUT: MCVEY, TAYLOR                                        |
|                                                           | 14:47          |              |            | MISSED 3PTR by MARTINO, CANDACE                               |
| REBOUND (DEF) by ARNONE, NICOLE                           | 14:47          |              |            |                                                               |
|                                                           | 14:21          |              |            | FOUL by RODNEY, AISHA                                         |
| MISSED LAYUP by ARNONE, NICOLE                            | 14:07          |              |            |                                                               |
|                                                           | 14:07          |              |            | BLOCK by JEREMIE,KARMA                                        |
|                                                           | 14:05          | <b>5</b> 10  |            | REBOUND (DEF) by JEREMIE,KARMA                                |
| GOOD! LAYUP by LONERGAN,MEGAN                             | 14:02<br>13:46 | 5-12<br>5-14 | V 7<br>V 9 | GOOD! LAYUP by JEREMIE, KARMA                                 |
| ASSIST by LEFTRIDGE, ALLY                                 | 13:46          | 5-14         | v 9        |                                                               |
|                                                           | 13:37          |              |            | TURNOVER by SYLVAIN, VANESSA                                  |
| STEAL by SALOMONE, MAGGIE                                 | 13:36          |              |            | · • · · · • <b>, •</b> · • · · · · · · · · · · · · · · · ·    |
| TURNOVER by SALOMONE,MAGGIE                               | 13:29          |              |            |                                                               |
|                                                           | 13:29          |              |            | STEAL by NURMI, ELLEN                                         |
|                                                           | 13:29          |              |            | TIMEOUT 30SEC                                                 |
|                                                           | 13:08          |              |            | MISSED LAYUP by NURMI, ELLEN                                  |
| REBOUND (DEF) by ARNONE, NICOLE                           | 13:08          |              |            |                                                               |
| GOOD! LAYUP by LEFTRIDGE,ALLY                             | 13:02          | 5-16         | V 11       |                                                               |
| ASSIST by MCDONALD, ALIYAH                                | 13:02          |              |            |                                                               |
| FOUL by LONERGAN, MEGAN                                   | 12:31          |              |            |                                                               |
|                                                           | 12:31          |              |            |                                                               |
|                                                           | 12:31<br>12:31 | 6-16         | V 10       | REBOUND (DEADB) by TEAM<br>GOOD! FT by JEREMIE,KARMA          |
| GOOD! LAYUP by LEFTRIDGE, ALLY                            | 12:31          | 6-18         | V 10       |                                                               |
| ASSIST by ARNONE,NICOLE                                   | 12:17          | 0-10         | 112        |                                                               |
|                                                           | 11:59          |              |            | MISSED 3PTR by NURMI, ELLEN                                   |
| REBOUND (DEF) by SALOMONE, MAGGIE                         | 11:59          |              |            |                                                               |
| MISSED LAYUP by LONERGAN, MEGAN                           | 11:33          |              |            |                                                               |
|                                                           | 11:33          |              |            | BLOCK by MARTINO, CANDACE                                     |
| REBOUND (OFF) by MCDONALD, ALIYAH                         | 11:32          |              |            |                                                               |
|                                                           | 11:32          |              |            | FOUL by RODNEY, AISHA                                         |
| TIMEOUT media                                             | 11:32          |              |            |                                                               |
|                                                           |                |              |            |                                                               |