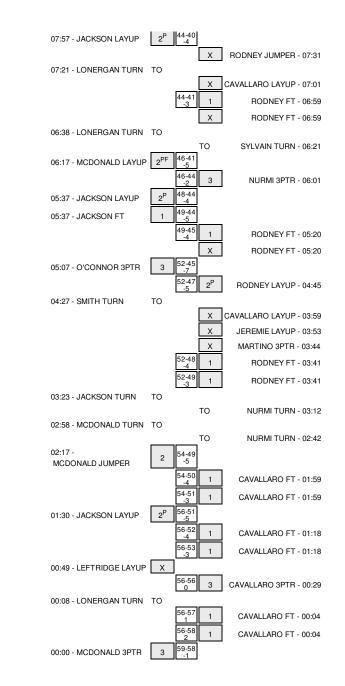

#### Molloy (N.Y.) vs #10 Tampa 12/20/2014; 1 P.M. at Lakeland, FL (Jenkins Field House) Period 1 Play-By-Play

|                                                           | _              | -            |            |                                                               |
|-----------------------------------------------------------|----------------|--------------|------------|---------------------------------------------------------------|
| VISITORS: Molloy (N.Y.)                                   | 19:51          | Score        | Margin     |                                                               |
| REBOUND (DEF) by MCDONALD, ALIYAH                         | 19:51          |              |            | MISSED 3PTR by NURMI, ELLEN                                   |
| GOOD! JUMPER by LONERGAN,MEGAN                            | 19:21          | 0-2          | V 2        |                                                               |
| ASSIST by ARNONE, NICOLE                                  | 19:21          |              |            |                                                               |
|                                                           | 18:55          |              |            | MISSED JUMPER by CAVALLARO, JULIANA                           |
| REBOUND (DEF) by ARNONE, NICOLE                           | 18:55          |              |            |                                                               |
| GOOD! 3PTR by O'CONNOR, ALEXIA                            | 18:38          | 0-5          | V 5        |                                                               |
|                                                           | 18:17          |              |            | MISSED JUMPER by JEREMIE, KARMA                               |
|                                                           | 18:17          |              |            | REBOUND (OFF) by MCVEY, TAYLOR                                |
| FOUL by LEFTRIDGE,ALLY                                    | 18:02          |              |            |                                                               |
| FOUL by O'CONNOR, ALEXIA                                  | 18:02          | 0.5          | N/0        |                                                               |
|                                                           | 18:00<br>18:00 | 2-5          | V 3        | GOOD! LAYUP by CAVALLARO,JULIANA<br>ASSIST by MARTINO,CANDACE |
| FOUL by O'CONNOR, ALEXIA                                  | 18:00          |              |            | ASSIST BY WARTING, CANDAGE                                    |
|                                                           | 18:00          | 3-5          | V 2        | GOOD! FT by CAVALLARO, JULIANA                                |
| SUB IN: SALOMONE, MAGGIE                                  | 18:00          |              |            | ···· · · · · · · · · · · · · · · · · ·                        |
| SUB OUT: O'CONNOR,ALEXIA                                  | 18:00          |              |            |                                                               |
| GOOD! JUMPER by MCDONALD, ALIYAH                          | 17:44          | 3-7          | V 4        |                                                               |
|                                                           | 17:21          |              |            | MISSED JUMPER by JEREMIE, KARMA                               |
| REBOUND (DEF) by ARNONE, NICOLE                           | 17:21          |              |            |                                                               |
|                                                           | 17:03          |              |            | FOUL by CAVALLARO, JULIANA                                    |
| GOOD! FT by LEFTRIDGE,ALLY                                | 17:03          | 3-8          | V 5        |                                                               |
| GOOD! FT by LEFTRIDGE,ALLY                                | 17:03          | 3-9          | V 6        |                                                               |
|                                                           | 16:43          |              |            | TURNOVER by MARTINO, CANDACE                                  |
| STEAL by MCDONALD,ALIYAH<br>MISSED LAYUP by ARNONE,NICOLE | 16:41<br>16:37 |              |            |                                                               |
| NISSED LATOR BY ANNONE, NICOLE                            | 16:37          |              |            | REBOUND (DEF) by MCVEY, TAYLOR                                |
|                                                           | 16:16          |              |            | FOUL by CAVALLARO, JULIANA                                    |
|                                                           | 16:16          |              |            | TURNOVER by CAVALLARO, JULIANA                                |
| MISSED LAYUP by LEFTRIDGE, ALLY                           | 16:03          |              |            |                                                               |
|                                                           | 16:03          |              |            | REBOUND (DEF) by CAVALLARO, JULIANA                           |
|                                                           | 15:45          |              |            | TURNOVER by MARTINO, CANDACE                                  |
| STEAL by LONERGAN, MEGAN                                  | 15:43          |              |            |                                                               |
| TIMEOUT 30SEC                                             | 15:39          |              |            |                                                               |
|                                                           | 15:39          |              |            | SUB IN: SYLVAIN, VANESSA                                      |
|                                                           | 15:39          |              |            | SUB OUT: CAVALLARO, JULIANA                                   |
| GOOD! 3PTR by SALOMONE,MAGGIE                             | 15:29          | 3-12         | V 9        |                                                               |
| ASSIST by MCDONALD, ALIYAH                                | 15:29<br>15:13 |              |            |                                                               |
| REBOUND (DEF) by MCDONALD, ALIYAH                         | 15:13          |              |            | MISSED JUMPER by MCVEY, TAYLOR                                |
| TURNOVER by LEFTRIDGE,ALLY                                | 14:57          |              |            |                                                               |
|                                                           | 14:57          |              |            | SUB IN: RODNEY, AISHA                                         |
|                                                           | 14:57          |              |            | SUB OUT: MCVEY, TAYLOR                                        |
|                                                           | 14:47          |              |            | MISSED 3PTR by MARTINO, CANDACE                               |
| REBOUND (DEF) by ARNONE, NICOLE                           | 14:47          |              |            |                                                               |
|                                                           | 14:21          |              |            | FOUL by RODNEY, AISHA                                         |
| MISSED LAYUP by ARNONE, NICOLE                            | 14:07          |              |            |                                                               |
|                                                           | 14:07          |              |            | BLOCK by JEREMIE,KARMA                                        |
|                                                           | 14:05          | <b>5</b> 10  |            | REBOUND (DEF) by JEREMIE,KARMA                                |
| GOOD! LAYUP by LONERGAN,MEGAN                             | 14:02<br>13:46 | 5-12<br>5-14 | V 7<br>V 9 | GOOD! LAYUP by JEREMIE, KARMA                                 |
| ASSIST by LEFTRIDGE, ALLY                                 | 13:46          | 5-14         | v 9        |                                                               |
|                                                           | 13:37          |              |            | TURNOVER by SYLVAIN, VANESSA                                  |
| STEAL by SALOMONE, MAGGIE                                 | 13:36          |              |            | · • · · · • <b>, •</b> · • · · · · · · · · · · · · · · · ·    |
| TURNOVER by SALOMONE,MAGGIE                               | 13:29          |              |            |                                                               |
|                                                           | 13:29          |              |            | STEAL by NURMI, ELLEN                                         |
|                                                           | 13:29          |              |            | TIMEOUT 30SEC                                                 |
|                                                           | 13:08          |              |            | MISSED LAYUP by NURMI, ELLEN                                  |
| REBOUND (DEF) by ARNONE, NICOLE                           | 13:08          |              |            |                                                               |
| GOOD! LAYUP by LEFTRIDGE,ALLY                             | 13:02          | 5-16         | V 11       |                                                               |
| ASSIST by MCDONALD, ALIYAH                                | 13:02          |              |            |                                                               |
| FOUL by LONERGAN, MEGAN                                   | 12:31          |              |            |                                                               |
|                                                           | 12:31          |              |            |                                                               |
|                                                           | 12:31<br>12:31 | 6-16         | V 10       | REBOUND (DEADB) by TEAM<br>GOOD! FT by JEREMIE,KARMA          |
| GOOD! LAYUP by LEFTRIDGE, ALLY                            | 12:31          | 6-18         | V 10       |                                                               |
| ASSIST by ARNONE,NICOLE                                   | 12:17          | 0-10         | 112        |                                                               |
|                                                           | 11:59          |              |            | MISSED 3PTR by NURMI, ELLEN                                   |
| REBOUND (DEF) by SALOMONE, MAGGIE                         | 11:59          |              |            |                                                               |
| MISSED LAYUP by LONERGAN, MEGAN                           | 11:33          |              |            |                                                               |
|                                                           | 11:33          |              |            | BLOCK by MARTINO, CANDACE                                     |
| REBOUND (OFF) by MCDONALD, ALIYAH                         | 11:32          |              |            |                                                               |
|                                                           | 11:32          |              |            | FOUL by RODNEY, AISHA                                         |
| TIMEOUT media                                             | 11:32          |              |            |                                                               |
|                                                           |                |              |            |                                                               |