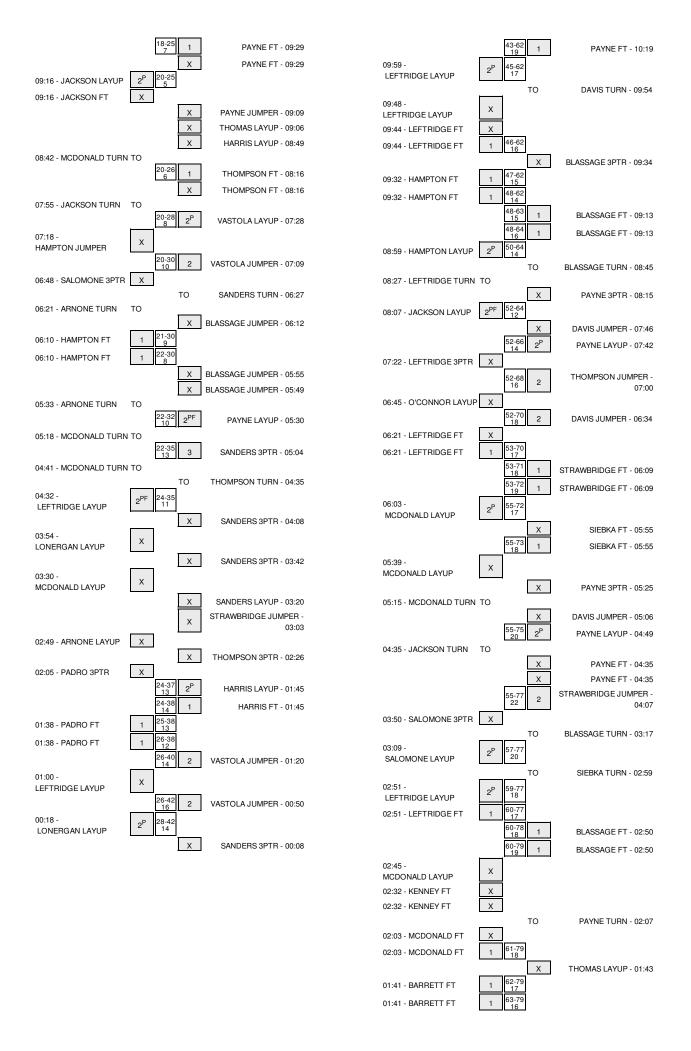

### Molloy (N.Y.) vs Florida Southern 12/19/2014; 3 P.M. at Lakeland, FL (Jenkins Field House) Period 1 Play-By-Play

| VISITORS: Molloy (N.Y.)                                     | Time           | Score | Margin | HOME: Florida Southern                                    |
|-------------------------------------------------------------|----------------|-------|--------|-----------------------------------------------------------|
| MISSED LAYUP by MCDONALD, ALIYAH                            | 19:57          |       |        |                                                           |
| · ·                                                         | 19:57          |       |        | REBOUND (DEF) by PAYNE,SYDNI                              |
|                                                             | 19:53          |       |        | TURNOVER by PAYNE,SYDNI                                   |
|                                                             | 19:36          |       |        | FOUL by STRAWBRIDGE, CHRIST                               |
| GOOD! FT by LONERGAN,MEGAN                                  | 19:36          | 0-1   | V 1    |                                                           |
| GOOD! FT by LONERGAN,MEGAN                                  | 19:36          | 0-2   | V 2    |                                                           |
|                                                             | 19:28          |       |        | MISSED JUMPER by STRAWBRIDGE,CHRIST                       |
|                                                             | 19:28          |       | _      | REBOUND (OFF) by TEAM                                     |
|                                                             | 19:23          | 2-2   | Т      | GOOD! JUMPER by VASTOLA, GIANNA                           |
|                                                             | 19:23<br>19:03 |       |        | ASSIST by STRAWBRIDGE,CHRIST<br>FOUL by PAYNE,SYDNI       |
| GOOD! LAYUP by LONERGAN,MEGAN                               | 19:03          | 2-4   | V 2    | FOOL BY FATNE, STONI                                      |
| ASSIST by MCDONALD,ALIYAH                                   | 19:02          | 2.4   | ¥ 2    |                                                           |
|                                                             | 18:46          |       |        | TURNOVER by VASTOLA, GIANNA                               |
| STEAL by MCDONALD,ALIYAH                                    | 18:44          |       |        | , , , , , , , , , , , , , , , , , , ,                     |
| MISSED 3PTR by LEFTRIDGE,ALLY                               | 18:40          |       |        |                                                           |
|                                                             | 18:40          |       |        | REBOUND (DEF) by STRAWBRIDGE, CHRIST                      |
|                                                             | 18:13          | 4-4   | T      | GOOD! LAYUP by SIEBKA,MORGAN                              |
| MISSED JUMPER by ARNONE, NICOLE                             | 17:44          |       |        |                                                           |
|                                                             | 17:44          |       |        | REBOUND (DEF) by VASTOLA, GIANNA                          |
|                                                             | 17:28          |       |        | MISSED 3PTR by THOMPSON,CASHALA                           |
| REBOUND (DEF) by LEFTRIDGE,ALLY                             | 17:28          | 4.0   | V 0    |                                                           |
| GOOD! LAYUP by ARNONE,NICOLE                                | 17:11<br>16:57 | 4-6   | V 2    | THENOVED by DAVNE CVENI                                   |
|                                                             | 16:45          |       |        | TURNOVER by PAYNE,SYDNI<br>FOUL by SIEBKA,MORGAN          |
| MISSED LAYUP by ARNONE,NICOLE                               | 16:43          |       |        | 1 OOL BY SIEBICA, WOTIGARY                                |
| REBOUND (OFF) by MCDONALD, ALIYAH                           | 16:43          |       |        |                                                           |
| , , , , , , , , , , , , , , , , , , , ,                     | 16:41          |       |        | FOUL by THOMPSON,CASHALA                                  |
| GOOD! FT by MCDONALD,ALIYAH                                 | 16:41          | 4-7   | V 3    | · · · · · · · · · · · · · · · · · · ·                     |
| GOOD! FT by MCDONALD,ALIYAH                                 | 16:41          | 4-8   | V 4    |                                                           |
|                                                             | 16:41          |       |        | SUB IN: DAVIS,SYERRA                                      |
|                                                             | 16:41          |       |        | SUB IN: BLASSAGE, JENSEN                                  |
|                                                             | 16:41          |       |        | SUB OUT: PAYNE,SYDNI                                      |
|                                                             | 16:41          |       |        | SUB OUT: VASTOLA,GIANNA                                   |
|                                                             | 16:25          |       |        | MISSED 3PTR by SIEBKA,MORGAN                              |
|                                                             | 16:25          |       |        | REBOUND (OFF) by DAVIS,SYERRA                             |
|                                                             | 16:19          | 7-8   | V 1    | GOOD! 3PTR by THOMPSON,CASHALA                            |
| COOD LAVID IN MCDONALD ALIVALI                              | 16:19<br>16:00 | 7-10  | V 3    | ASSIST by BLASSAGE,JENSEN                                 |
| GOOD! LAYUP by MCDONALD,ALIYAH<br>ASSIST by O'CONNOR,ALEXIA | 16:00          | 7-10  | V 3    |                                                           |
| NOOIOT BY C CONNOTT, NEEXIN                                 | 15:40          | 9-10  | V 1    | GOOD! JUMPER by DAVIS,SYERRA                              |
| GOOD! LAYUP by ARNONE,NICOLE                                | 15:15          | 9-12  | V 3    | 0005.00m Entry 5.1110,012.1111                            |
| ASSIST by MCDONALD, ALIYAH                                  | 15:15          |       |        |                                                           |
|                                                             | 15:02          | 11-12 | V 1    | GOOD! LAYUP by STRAWBRIDGE, CHRIST                        |
|                                                             | 15:02          |       |        | ASSIST by BLASSAGE, JENSEN                                |
|                                                             | 14:42          |       |        | FOUL by SIEBKA,MORGAN                                     |
| TIMEOUT MEDIA                                               | 14:42          |       |        |                                                           |
| GOOD! FT by LEFTRIDGE,ALLY                                  | 14:42          | 11-13 | V 2    |                                                           |
| MISSED FT by LEFTRIDGE,ALLY                                 | 14:42          |       |        |                                                           |
|                                                             | 14:42          |       |        | REBOUND (DEF) by STRAWBRIDGE, CHRIST                      |
|                                                             | 14:42          |       |        | SUB IN: PAYNE, SYDNI                                      |
|                                                             | 14:42          | 13-13 | Т      | SUB OUT: SIEBKA,MORGAN<br>GOOD! JUMPER by BLASSAGE,JENSEN |
| MISSED LAYUP by MCDONALD,ALIYAH                             | 14:14<br>13:53 | 13-13 | 1      | GOOD! JUMPER BY BLASSAGE, JENSEN                          |
| REBOUND (OFF) by MCDONALD, ALIYAH                           | 13:53          |       |        |                                                           |
| MISSED 3PTR by O'CONNOR, ALEXIA                             | 13:49          |       |        |                                                           |
| REBOUND (OFF) by LEFTRIDGE,ALLY                             | 13:49          |       |        |                                                           |
| GOOD! LAYUP by ARNONE,NICOLE                                | 13:36          | 13-15 | V 2    |                                                           |
| ,                                                           | 13:36          |       |        | FOUL by BLASSAGE, JENSEN                                  |
| GOOD! FT by ARNONE, NICOLE                                  | 13:36          | 13-16 | V 3    |                                                           |
|                                                             | 13:36          |       |        | SUB IN: HARRIS,MARIAH                                     |
|                                                             | 13:36          |       |        | SUB OUT: DAVIS,SYERRA                                     |
|                                                             | 13:21          | 15-16 | V 1    | GOOD! JUMPER by STRAWBRIDGE, CHRIST                       |
|                                                             | 13:21          |       |        | ASSIST by BLASSAGE,JENSEN                                 |
| MISSED LAYUP by MCDONALD,ALIYAH                             | 12:56          |       |        |                                                           |
|                                                             | 12:56          |       |        | REBOUND (DEF) by STRAWBRIDGE, CHRIST                      |
| FOUL by LONERGAN,MEGAN                                      | 12:36          |       |        |                                                           |
| FOUL by ARNONE,NICOLE                                       | 12:33          | 40    | _      |                                                           |
|                                                             | 12:33          | 16-16 | T      | GOOD! FT by HARRIS,MARIAH                                 |
| CHE IN CMITH ALLICON                                        | 12:33          | 17-16 | H 1    | GOOD! FT by HARRIS,MARIAH                                 |
| SUB IN: SMITH,ALLISON<br>SUB IN: JACKSON,KIMANI             | 12:33<br>12:33 |       |        |                                                           |
| SUB OUT: LONERGAN,MEGAN                                     | 12:33          |       |        |                                                           |
| SUB OUT: ARNONE,NICOLE                                      | 12:33          |       |        |                                                           |
|                                                             | 12.00          |       |        |                                                           |

|                                                                                                                                                                                                                                                                                            | 12:16                                                                                                                      |                |      |                                                                                                                                                                                                     |
|--------------------------------------------------------------------------------------------------------------------------------------------------------------------------------------------------------------------------------------------------------------------------------------------|----------------------------------------------------------------------------------------------------------------------------|----------------|------|-----------------------------------------------------------------------------------------------------------------------------------------------------------------------------------------------------|
| MISSED JUMPER by O'CONNOR,ALEXIA                                                                                                                                                                                                                                                           | 12:16                                                                                                                      |                |      | REBOUND (DEF) by STRAWBRIDGE, CHRIST                                                                                                                                                                |
|                                                                                                                                                                                                                                                                                            | 11:57                                                                                                                      | 19-16          | H 3  | GOOD! LAYUP by HARRIS,MARIAH                                                                                                                                                                        |
|                                                                                                                                                                                                                                                                                            | 11:57                                                                                                                      |                |      | ASSIST by THOMPSON,CASHALA                                                                                                                                                                          |
| MISSED LAYUP by SMITH,ALLISON                                                                                                                                                                                                                                                              | 11:38                                                                                                                      |                |      | •                                                                                                                                                                                                   |
|                                                                                                                                                                                                                                                                                            | 11:38                                                                                                                      |                |      | REBOUND (DEF) by PAYNE,SYDNI                                                                                                                                                                        |
|                                                                                                                                                                                                                                                                                            | 11:26                                                                                                                      |                |      | MISSED JUMPER by PAYNE,SYDNI                                                                                                                                                                        |
| REBOUND (DEF) by JACKSON,KIMANI                                                                                                                                                                                                                                                            | 11:26                                                                                                                      |                |      |                                                                                                                                                                                                     |
| MISSED 3PTR by LEFTRIDGE,ALLY                                                                                                                                                                                                                                                              | 11:13                                                                                                                      |                |      |                                                                                                                                                                                                     |
|                                                                                                                                                                                                                                                                                            | 11:13                                                                                                                      |                |      | REBOUND (DEF) by PAYNE,SYDNI                                                                                                                                                                        |
|                                                                                                                                                                                                                                                                                            | 10:53                                                                                                                      |                |      | MISSED JUMPER by STRAWBRIDGE, CHRIST                                                                                                                                                                |
|                                                                                                                                                                                                                                                                                            | 10:53                                                                                                                      |                |      | REBOUND (OFF) by BLASSAGE, JENSEN                                                                                                                                                                   |
|                                                                                                                                                                                                                                                                                            | 10:49                                                                                                                      |                |      | MISSED JUMPER by BLASSAGE,JENSEN                                                                                                                                                                    |
| REBOUND (DEF) by MCDONALD, ALIYAH                                                                                                                                                                                                                                                          | 10:49                                                                                                                      |                |      |                                                                                                                                                                                                     |
| GOOD! LAYUP by O'CONNOR,ALEXIA                                                                                                                                                                                                                                                             | 10:44                                                                                                                      | 19-18          | H 1  |                                                                                                                                                                                                     |
| ASSIST by MCDONALD,ALIYAH                                                                                                                                                                                                                                                                  | 10:44                                                                                                                      |                |      |                                                                                                                                                                                                     |
|                                                                                                                                                                                                                                                                                            | 10:22                                                                                                                      | 22-18          | H 4  | GOOD! 3PTR by PAYNE,SYDNI                                                                                                                                                                           |
|                                                                                                                                                                                                                                                                                            | 10:22                                                                                                                      |                |      | ASSIST by HARRIS,MARIAH                                                                                                                                                                             |
| TURNOVER by MCDONALD, ALIYAH                                                                                                                                                                                                                                                               | 10:05                                                                                                                      |                |      |                                                                                                                                                                                                     |
| SUB IN: SALOMONE,MAGGIE                                                                                                                                                                                                                                                                    | 10:05                                                                                                                      |                |      |                                                                                                                                                                                                     |
| SUB OUT: O'CONNOR,ALEXIA                                                                                                                                                                                                                                                                   | 10:05                                                                                                                      |                |      | OUR IN THOMAS PANIELLE                                                                                                                                                                              |
|                                                                                                                                                                                                                                                                                            | 10:05                                                                                                                      |                |      | SUB IN: THOMAS, DANIELLE                                                                                                                                                                            |
|                                                                                                                                                                                                                                                                                            | 10:05<br>10:05                                                                                                             |                |      | SUB IN: SANDERS,ALI<br>SUB OUT: STRAWBRIDGE,CHRIST                                                                                                                                                  |
|                                                                                                                                                                                                                                                                                            | 10:05                                                                                                                      |                |      | SUB OUT: BLASSAGE, JENSEN                                                                                                                                                                           |
|                                                                                                                                                                                                                                                                                            | 09:55                                                                                                                      | 24-18          | H 6  | GOOD! JUMPER by PAYNE,SYDNI                                                                                                                                                                         |
| TURNOVER by SMITH,ALLISON                                                                                                                                                                                                                                                                  | 09:55                                                                                                                      | 24-10          | 110  | GOOD! JUMPER BY PATINE, SYDNI                                                                                                                                                                       |
| TOTHYOVER BY SWITH, ALLISON                                                                                                                                                                                                                                                                | 09:41                                                                                                                      |                |      | STEAL by THOMAS, DANIELLE                                                                                                                                                                           |
| SUB IN: LONERGAN,MEGAN                                                                                                                                                                                                                                                                     | 09:41                                                                                                                      |                |      | STEAL BY INOMAS, DANIELLE                                                                                                                                                                           |
| SUB IN: L'ONERGAN, MEGAN<br>SUB IN: O'CONNOR, ALEXIA                                                                                                                                                                                                                                       | 09:41                                                                                                                      |                |      |                                                                                                                                                                                                     |
| SUB OUT: LEFTRIDGE,ALLY                                                                                                                                                                                                                                                                    | 09:41                                                                                                                      |                |      |                                                                                                                                                                                                     |
| SUB OUT: SMITH.ALLISON                                                                                                                                                                                                                                                                     | 09:41                                                                                                                      |                |      |                                                                                                                                                                                                     |
| FOUL by LONERGAN,MEGAN                                                                                                                                                                                                                                                                     | 09:38                                                                                                                      |                |      |                                                                                                                                                                                                     |
|                                                                                                                                                                                                                                                                                            | 09:29                                                                                                                      | 25-18          | H 7  | GOOD! FT by PAYNE,SYDNI                                                                                                                                                                             |
|                                                                                                                                                                                                                                                                                            | 09:29                                                                                                                      |                |      | MISSED FT by PAYNE,SYDNI                                                                                                                                                                            |
| REBOUND (DEF) by JACKSON,KIMANI                                                                                                                                                                                                                                                            | 09:29                                                                                                                      |                |      |                                                                                                                                                                                                     |
| SUB IN: ARNONE,NICOLE                                                                                                                                                                                                                                                                      | 09:29                                                                                                                      |                |      |                                                                                                                                                                                                     |
| SUB OUT: LONERGAN,MEGAN                                                                                                                                                                                                                                                                    | 09:29                                                                                                                      |                |      |                                                                                                                                                                                                     |
| GOOD! LAYUP by JACKSON,KIMANI                                                                                                                                                                                                                                                              | 09:16                                                                                                                      | 25-20          | H 5  |                                                                                                                                                                                                     |
|                                                                                                                                                                                                                                                                                            | 09:16                                                                                                                      |                |      | FOUL by THOMAS, DANIELLE                                                                                                                                                                            |
| MISSED FT by JACKSON,KIMANI                                                                                                                                                                                                                                                                | 09:16                                                                                                                      |                |      |                                                                                                                                                                                                     |
|                                                                                                                                                                                                                                                                                            | 09:16                                                                                                                      |                |      | REBOUND (DEF) by HARRIS,MARIAH                                                                                                                                                                      |
|                                                                                                                                                                                                                                                                                            | 09:09                                                                                                                      |                |      | MISSED JUMPER by PAYNE,SYDNI                                                                                                                                                                        |
|                                                                                                                                                                                                                                                                                            | 09:09                                                                                                                      |                |      | REBOUND (OFF) by THOMAS, DANIELLE                                                                                                                                                                   |
|                                                                                                                                                                                                                                                                                            | 09:06                                                                                                                      |                |      | MISSED LAYUP by THOMAS, DANIELLE                                                                                                                                                                    |
|                                                                                                                                                                                                                                                                                            | 09:06                                                                                                                      |                |      | REBOUND (OFF) by SANDERS,ALI                                                                                                                                                                        |
|                                                                                                                                                                                                                                                                                            | 08:49                                                                                                                      |                |      | MISSED LAYUP by HARRIS, MARIAH                                                                                                                                                                      |
| REBOUND (DEF) by O'CONNOR,ALEXIA                                                                                                                                                                                                                                                           | 08:49                                                                                                                      |                |      |                                                                                                                                                                                                     |
| TURNOVER by MCDONALD,ALIYAH                                                                                                                                                                                                                                                                | 08:42                                                                                                                      |                |      |                                                                                                                                                                                                     |
|                                                                                                                                                                                                                                                                                            | 08:41                                                                                                                      |                |      | STEAL by PAYNE,SYDNI                                                                                                                                                                                |
| FOUL by JACKSON,KIMANI                                                                                                                                                                                                                                                                     | 08:23                                                                                                                      |                |      |                                                                                                                                                                                                     |
| SUB IN: HAMPTON,ALEX                                                                                                                                                                                                                                                                       | 08:23                                                                                                                      |                |      |                                                                                                                                                                                                     |
| SUB OUT: MCDONALD,ALIYAH                                                                                                                                                                                                                                                                   | 08:23                                                                                                                      |                |      |                                                                                                                                                                                                     |
|                                                                                                                                                                                                                                                                                            | 08:23                                                                                                                      |                |      | SUB IN: VASTOLA, GIANNA                                                                                                                                                                             |
|                                                                                                                                                                                                                                                                                            | 08:23                                                                                                                      |                |      | SUB IN: BLASSAGE,JENSEN                                                                                                                                                                             |
|                                                                                                                                                                                                                                                                                            | 08:23                                                                                                                      |                |      | SUB OUT: HARRIS,MARIAH                                                                                                                                                                              |
|                                                                                                                                                                                                                                                                                            | 08:23                                                                                                                      |                |      | SUB OUT: PAYNE,SYDNI                                                                                                                                                                                |
| FOUL by SALOMONE,MAGGIE                                                                                                                                                                                                                                                                    | 08:16                                                                                                                      |                |      |                                                                                                                                                                                                     |
|                                                                                                                                                                                                                                                                                            | 08:16                                                                                                                      | 26-20          | H 6  | GOOD! FT by THOMPSON,CASHALA                                                                                                                                                                        |
|                                                                                                                                                                                                                                                                                            |                                                                                                                            |                |      | MISSED FT by THOMPSON, CASHALA                                                                                                                                                                      |
|                                                                                                                                                                                                                                                                                            | 08:16                                                                                                                      |                |      |                                                                                                                                                                                                     |
| REBOUND (DEF) by ARNONE,NICOLE                                                                                                                                                                                                                                                             | 08:16                                                                                                                      |                |      |                                                                                                                                                                                                     |
| REBOUND (DEF) by ARNONE,NICOLE<br>TURNOVER by JACKSON,KIMANI                                                                                                                                                                                                                               | 08:16<br>07:55                                                                                                             |                |      |                                                                                                                                                                                                     |
| TURNOVER by JACKSON,KIMANI                                                                                                                                                                                                                                                                 | 08:16<br>07:55<br>07:28                                                                                                    | 28-20          | H 8  | GOOD! LAYUP by VASTOLA,GIANNA                                                                                                                                                                       |
|                                                                                                                                                                                                                                                                                            | 08:16<br>07:55<br>07:28<br>07:18                                                                                           | 28-20          | Н 8  |                                                                                                                                                                                                     |
| TURNOVER by JACKSON,KIMANI                                                                                                                                                                                                                                                                 | 08:16<br>07:55<br>07:28<br>07:18<br>07:18                                                                                  |                |      | REBOUND (DEF) by SANDERS,ALI                                                                                                                                                                        |
| TURNOVER by JACKSON,KIMANI                                                                                                                                                                                                                                                                 | 08:16<br>07:55<br>07:28<br>07:18<br>07:18<br>07:09                                                                         | 28-20          | H 8  | REBOUND (DEF) by SANDERS,ALI<br>GOOD! JUMPER by VASTOLA,GIANNA                                                                                                                                      |
| TURNOVER by JACKSON,KIMANI MISSED JUMPER by HAMPTON,ALEX                                                                                                                                                                                                                                   | 08:16<br>07:55<br>07:28<br>07:18<br>07:18<br>07:09                                                                         |                |      | REBOUND (DEF) by SANDERS,ALI                                                                                                                                                                        |
| TURNOVER by JACKSON,KIMANI MISSED JUMPER by HAMPTON,ALEX                                                                                                                                                                                                                                   | 08:16<br>07:55<br>07:28<br>07:18<br>07:18<br>07:09<br>07:09                                                                |                |      | REBOUND (DEF) by SANDERS,ALI<br>GOOD! JUMPER by VASTOLA,GIANNA<br>ASSIST by BLASSAGE,JENSEN                                                                                                         |
| TURNOVER by JACKSON,KIMANI MISSED JUMPER by HAMPTON,ALEX                                                                                                                                                                                                                                   | 08:16<br>07:55<br>07:28<br>07:18<br>07:18<br>07:09<br>07:09<br>06:48                                                       |                |      | REBOUND (DEF) by SANDERS,ALI<br>GOOD! JUMPER by VASTOLA,GIANNA<br>ASSIST by BLASSAGE,JENSEN<br>REBOUND (DEF) by VASTOLA,GIANNA                                                                      |
| TURNOVER by JACKSON, KIMANI MISSED JUMPER by HAMPTON, ALEX MISSED 3PTR by SALOMONE, MAGGIE                                                                                                                                                                                                 | 08:16<br>07:55<br>07:28<br>07:18<br>07:18<br>07:09<br>07:09<br>06:48<br>06:48                                              |                |      | REBOUND (DEF) by SANDERS,ALI<br>GOOD! JUMPER by VASTOLA,GIANNA<br>ASSIST by BLASSAGE,JENSEN                                                                                                         |
| TURNOVER by JACKSON, KIMANI  MISSED JUMPER by HAMPTON, ALEX  MISSED 3PTR by SALOMONE, MAGGIE  STEAL by ARNONE, NICOLE                                                                                                                                                                      | 08:16<br>07:55<br>07:28<br>07:18<br>07:18<br>07:09<br>07:09<br>06:48<br>06:48<br>06:27                                     |                |      | REBOUND (DEF) by SANDERS,ALI<br>GOOD! JUMPER by VASTOLA,GIANNA<br>ASSIST by BLASSAGE,JENSEN<br>REBOUND (DEF) by VASTOLA,GIANNA                                                                      |
| TURNOVER by JACKSON,KIMANI  MISSED JUMPER by HAMPTON,ALEX  MISSED 3PTR by SALOMONE,MAGGIE  STEAL by ARNONE,NICOLE                                                                                                                                                                          | 08:16<br>07:55<br>07:28<br>07:18<br>07:18<br>07:09<br>07:09<br>06:48<br>06:48<br>06:27<br>06:25                            |                |      | REBOUND (DEF) by SANDERS,ALI<br>GOOD! JUMPER by VASTOLA,GIANNA<br>ASSIST by BLASSAGE,JENSEN<br>REBOUND (DEF) by VASTOLA,GIANNA<br>TURNOVER by SANDERS,ALI                                           |
| TURNOVER by JACKSON,KIMANI  MISSED JUMPER by HAMPTON,ALEX  MISSED 3PTR by SALOMONE,MAGGIE  STEAL by ARNONE,NICOLE                                                                                                                                                                          | 08:16<br>07:55<br>07:28<br>07:18<br>07:18<br>07:09<br>07:09<br>06:48<br>06:48<br>06:27<br>06:25<br>06:21                   |                |      | REBOUND (DEF) by SANDERS,ALI<br>GOODI JUMPER by VASTOLA,GIANNA<br>ASSIST by BLASSAGE,JENSEN<br>REBOUND (DEF) by VASTOLA,GIANNA<br>TURNOVER by SANDERS,ALI<br>STEAL by SANDERS,ALI                   |
| TURNOVER by JACKSON, KIMANI  MISSED JUMPER by HAMPTON, ALEX  MISSED 3PTR by SALOMONE, MAGGIE  STEAL by ARNONE, NICOLE  TURNOVER by ARNONE, NICOLE                                                                                                                                          | 08:16<br>07:55<br>07:28<br>07:18<br>07:18<br>07:09<br>07:09<br>06:48<br>06:48<br>06:27<br>06:25<br>06:21<br>06:20          |                |      | REBOUND (DEF) by SANDERS,ALI<br>GOOD! JUMPER by VASTOLA,GIANNA<br>ASSIST by BLASSAGE,JENSEN<br>REBOUND (DEF) by VASTOLA,GIANNA<br>TURNOVER by SANDERS,ALI                                           |
| TURNOVER by JACKSON,KIMANI                                                                                                                                                                                                                                                                 | 08:16<br>07:55<br>07:28<br>07:18<br>07:18<br>07:09<br>07:09<br>06:48<br>06:48<br>06:27<br>06:25<br>06:21<br>06:20<br>06:12 |                |      | REBOUND (DEF) by SANDERS,ALI GOOD! JUMPER by VASTOLA,GIANNA ASSIST by BLASSAGE,JENSEN REBOUND (DEF) by VASTOLA,GIANNA TURNOVER by SANDERS,ALI STEAL by SANDERS,ALI MISSED JUMPER by BLASSAGE,JENSEN |
| TURNOVER by JACKSON, KIMANI  MISSED JUMPER by HAMPTON, ALEX  MISSED 3PTR by SALOMONE, MAGGIE  STEAL by ARNONE, NICOLE  TURNOVER by ARNONE, NICOLE  REBOUND (DEF) by HAMPTON, ALEX                                                                                                          | 08:16<br>07:55<br>07:28<br>07:18<br>07:18<br>07:09<br>07:09<br>06:48<br>06:48<br>06:27<br>06:25<br>06:21<br>06:20<br>06:12 | 30-20          | H 10 | REBOUND (DEF) by SANDERS,ALI<br>GOODI JUMPER by VASTOLA,GIANNA<br>ASSIST by BLASSAGE,JENSEN<br>REBOUND (DEF) by VASTOLA,GIANNA<br>TURNOVER by SANDERS,ALI<br>STEAL by SANDERS,ALI                   |
| TURNOVER by JACKSON, KIMANI  MISSED JUMPER by HAMPTON, ALEX  MISSED 3PTR by SALOMONE, MAGGIE  STEAL by ARNONE, NICOLE  TURNOVER by ARNONE, NICOLE  REBOUND (DEF) by HAMPTON, ALEX  GOOD! FT by HAMPTON, ALEX                                                                               | 08:16<br>07:55<br>07:28<br>07:18<br>07:18<br>07:09<br>06:48<br>06:48<br>06:27<br>06:25<br>06:21<br>06:20<br>06:12<br>06:12 | 30-20<br>30-21 | H10  | REBOUND (DEF) by SANDERS,ALI GOOD! JUMPER by VASTOLA,GIANNA ASSIST by BLASSAGE,JENSEN REBOUND (DEF) by VASTOLA,GIANNA TURNOVER by SANDERS,ALI STEAL by SANDERS,ALI MISSED JUMPER by BLASSAGE,JENSEN |
| TURNOVER by JACKSON, KIMANI  MISSED JUMPER by HAMPTON, ALEX  MISSED 3PTR by SALOMONE, MAGGIE  STEAL by ARNONE, NICOLE  TURNOVER by ARNONE, NICOLE  REBOUND (DEF) by HAMPTON, ALEX  GOOD! FT by HAMPTON, ALEX  GOOD! FT by HAMPTON, ALEX                                                    | 08:16 07:55 07:28 07:18 07:18 07:09 07:09 06:48 06:48 06:27 06:25 06:21 06:20 06:12 06:10 06:10                            | 30-20          | H 10 | REBOUND (DEF) by SANDERS,ALI GOOD! JUMPER by VASTOLA,GIANNA ASSIST by BLASSAGE,JENSEN REBOUND (DEF) by VASTOLA,GIANNA TURNOVER by SANDERS,ALI STEAL by SANDERS,ALI MISSED JUMPER by BLASSAGE,JENSEN |
| TURNOVER by JACKSON, KIMANI  MISSED JUMPER by HAMPTON, ALEX  MISSED 3PTR by SALOMONE, MAGGIE  STEAL by ARNONE, NICOLE  TURNOVER by ARNONE, NICOLE  REBOUND (DEF) by HAMPTON, ALEX  GOOD! FT by HAMPTON, ALEX  GOOD! FT by HAMPTON, ALEX  SUB IN: MCDONALD, ALIYAH                          | 08:16 07:55 07:28 07:18 07:18 07:09 07:09 06:48 06:48 06:27 06:25 06:21 06:20 06:12 06:12 06:10 06:10 06:10                | 30-20<br>30-21 | H10  | REBOUND (DEF) by SANDERS,ALI GOOD! JUMPER by VASTOLA,GIANNA ASSIST by BLASSAGE,JENSEN REBOUND (DEF) by VASTOLA,GIANNA TURNOVER by SANDERS,ALI STEAL by SANDERS,ALI MISSED JUMPER by BLASSAGE,JENSEN |
| TURNOVER by JACKSON, KIMANI  MISSED JUMPER by HAMPTON, ALEX  MISSED 3PTR by SALOMONE, MAGGIE  STEAL by ARNONE, NICOLE  TURNOVER by ARNONE, NICOLE  REBOUND (DEF) by HAMPTON, ALEX  GOOD! FT by HAMPTON, ALEX  GOOD! FT by HAMPTON, ALEX                                                    | 08:16 07:55 07:28 07:18 07:18 07:09 07:09 06:48 06:48 06:27 06:25 06:21 06:20 06:12 06:10 06:10                            | 30-20<br>30-21 | H10  | REBOUND (DEF) by SANDERS,ALI GOOD! JUMPER by VASTOLA,GIANNA ASSIST by BLASSAGE,JENSEN REBOUND (DEF) by VASTOLA,GIANNA TURNOVER by SANDERS,ALI STEAL by SANDERS,ALI MISSED JUMPER by BLASSAGE,JENSEN |
| TURNOVER by JACKSON, KIMANI  MISSED JUMPER by HAMPTON, ALEX  MISSED 3PTR by SALOMONE, MAGGIE  STEAL by ARNONE, NICOLE  TURNOVER by ARNONE, NICOLE  REBOUND (DEF) by HAMPTON, ALEX  GOOD! FT by HAMPTON, ALEX  GOOD! FT by HAMPTON, ALEX  SUB IN: MCDONALD, ALIYAH  SUB IN: LONERGAN, MEGAN | 08:16 07:55 07:28 07:18 07:18 07:09 07:09 06:48 06:48 06:27 06:25 06:21 06:20 06:12 06:12 06:10 06:10 06:10                | 30-20<br>30-21 | H10  | REBOUND (DEF) by SANDERS,ALI GOOD! JUMPER by VASTOLA,GIANNA ASSIST by BLASSAGE,JENSEN REBOUND (DEF) by VASTOLA,GIANNA TURNOVER by SANDERS,ALI STEAL by SANDERS,ALI MISSED JUMPER by BLASSAGE,JENSEN |