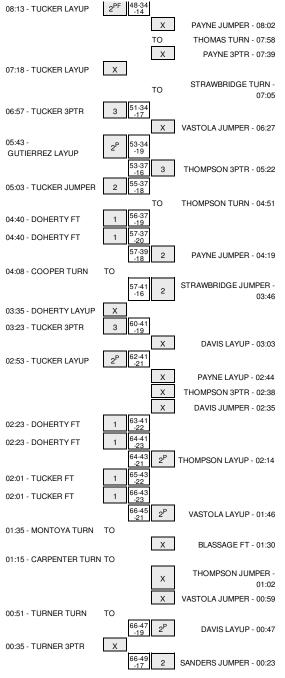

| Score by periods   | 1st | 2nd | Total |
|--------------------|-----|-----|-------|
| Eastern New Mexico | 27  | 39  | 66    |
| Florida Southern   | 22  | 27  | 49    |

Largest lead - Eastern New Mexico by 23 2nd-02:23; Florida Southern by 2 1st-19:30

|                    | In    | Off     | 2nd        | Fast       |       |
|--------------------|-------|---------|------------|------------|-------|
| Points             | Paint | Off T/O | 2nd Chance | Fast Break | Bench |
| Eastern New Mexico | 24    | 15      | 8          | 8          | 11    |
| Florida Southern   | 28    | 12      | 8          | 8          | 16    |

Score tied - 3 times Lead changed - 1 times