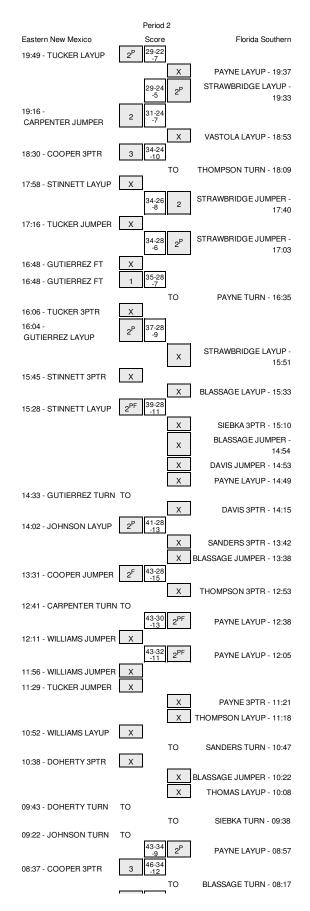

| Score by periods   | 1st | 2nd | Total |
|--------------------|-----|-----|-------|
| Eastern New Mexico | 27  | 39  | 66    |
| Florida Southern   | 22  | 27  | 49    |

Largest lead - Eastern New Mexico by 23 2nd-02:23; Florida Southern by 2 1st-19:30

|                    | In    | Off     | 2nd        | Fast       |       |
|--------------------|-------|---------|------------|------------|-------|
| Points             | Paint | Off T/O | 2nd Chance | Fast Break | Bench |
| Eastern New Mexico | 24    | 15      | 8          | 8          | 11    |
| Florida Southern   | 28    | 12      | 8          | 8          | 16    |

Score tied - 3 times Lead changed - 1 times