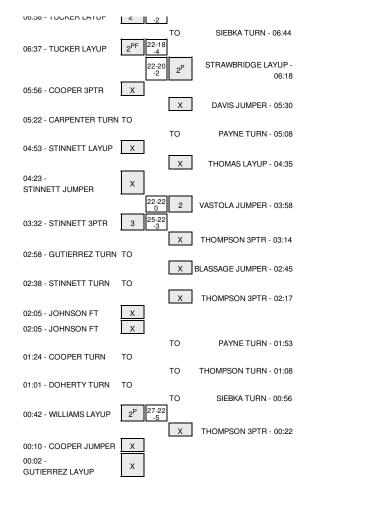

| Score by periods   | 1st | 2nd | Total |
|--------------------|-----|-----|-------|
| Eastern New Mexico | 27  | 39  | 66    |
| Florida Southern   | 22  | 27  | 49    |

Largest lead - Eastern New Mexico by 23 2nd-02:23; Florida Southern by 2 1st-19:30

|                    | In    | Off     | 2nd        | Fast       |       |
|--------------------|-------|---------|------------|------------|-------|
| Points             | Paint | Off T/O | 2nd Chance | Fast Break | Bench |
| Eastern New Mexico | 24    | 15      | 8          | 8          | 11    |
| Florida Southern   | 28    | 12      | 8          | 8          | 16    |

Score tied - 3 times Lead changed - 1 times