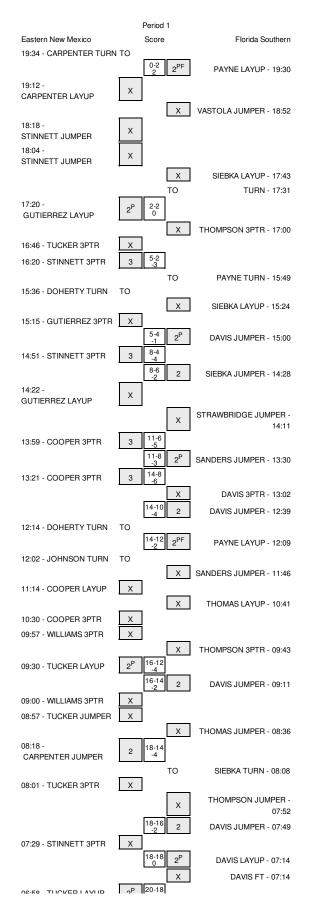

## Official Basketball Box Score -- Game Totals -- First Half Statistics Eastern New Mexico vs Florida Southern 12/18/2014 2 P.M. at Lakeland, FL (Jenkins Field House)

#### Eastern New Mexico 27 • 4-5

|    |                      |   | Total  | 3-Ptr      |        | Rebounds |         |         |    |      |      |    |     |     |     |
|----|----------------------|---|--------|------------|--------|----------|---------|---------|----|------|------|----|-----|-----|-----|
| ## | Player               | S | FG-FGA | 3PT FG-FGA | FT-FTA | Off Reb  | Def Reb | Tot Reb | PF | TP   | Α    | TO | Blk | Stl | Min |
| 05 | STINNETT.SARAH       | g | 4-11   | 3-5        | 0-0    | 0        | 2       | 2       | 1  | 11   | 2    | 1  | 0   | 2   | 21  |
| 13 | TUCKER, TORI         | f | 9-16   | 2-5        | 2-2    | 3        | 5       | 8       | 2  | 22   | 0    | 0  | 0   | 2   | 29  |
| 23 | CARPENTER, DOMINIQUE | g | 2-3    | 0-0        | 0-0    | 0        | 3       | 3       | 1  | 4    | 1    | 4  | 0   | 0   | 18  |
| 24 | COOPER, JAYLYN       | g | 4-6    | 3-4        | 0-0    | 3        | 2       | 5       | 1  | 11   | 0    | 2  | 0   | 0   | 25  |
| 32 | GUTIERREZ, BRITTANY  | f | 3-6    | 0-1        | 1-2    | 1        | 6       | 7       | 2  | 7    | 5    | 2  | 0   | 0   | 31  |
| 03 | WILLIAMS,SHAYLA      |   | 1-6    | 0-2        | 0-0    | 0        | 2       | 2       | 0  | 2    | 2    | 0  | 0   | 0   | 17  |
| 04 | COOPER, JORDYN       |   | 1-3    | 1-2        | 0-0    | 0        | 1       | 1       | 0  | 3    | 0    | 0  | 0   | 0   | 13  |
| 10 | DOHERTY, CASSIDY     |   | 0-2    | 0-1        | 4-4    | 0        | 1       | 1       | 1  | 4    | 8    | 4  | 0   | 1   | 22  |
| 14 | MONTOYA, DANIELLE    |   | 0-0    | 0-0        | 0-0    | 0        | 0       | 0       | 0  | 0    | 0    | 1  | 0   | 0   | 2   |
| 22 | TURNER, AUBREE       |   | 0-1    | 0-1        | 0-0    | 0        | 1       | 1       | 0  | 0    | 0    | 1  | 0   | 0   | 2   |
| 33 | JOHNSON, JASMINE     |   | 1-1    | 0-0        | 0-2    | 0        | 3       | 3       | 4  | 2    | 1    | 2  | 0   | 2   | 20  |
|    | TEAM                 |   |        |            |        | 1        | 2       | 3       | 0  |      | -    | 0  |     |     |     |
|    | Totals               |   | 11-29  | 5-13       | 0-2    | 5        | 15      | 20      | 5  |      | 9    | 9  | 0   | 4   |     |
|    |                      |   |        |            |        |          |         |         |    |      |      |    |     |     |     |
|    | FG %                 |   | На     | lf:        | 11     | -29      |         |         |    |      | 37.9 | 9% |     |     |     |
|    | 3FG %                |   | На     | lf:        | 5      | -13      |         |         |    |      | 38.5 | 5% |     |     |     |
|    | FT % Half:           |   |        | 0          | )-2    |          |         |         |    | 00.0 | )%   |    |     |     |     |

#### Florida Southern 22 • 5-3

|            |                     |   | Total  | 3-Ptr      |        |         | Rebounds |         |    |    |      |    |     |     |     |
|------------|---------------------|---|--------|------------|--------|---------|----------|---------|----|----|------|----|-----|-----|-----|
| ##         | Player              | S | FG-FGA | 3PT FG-FGA | FT-FTA | Off Reb | Def Reb  | Tot Reb | PF | TP | Α    | то | Blk | Stl | Min |
| 01         | PAYNE,SYDNI         | g | 6-12   | 0-2        | 0-0    | 1       | 4        | 5       | 4  | 12 | 1    | 4  | 1   | 2   | 29  |
| 03         | THOMPSON, CASHALA   | g | 2-12   | 1-8        | 0-0    | 1       | 0        | 1       | 3  | 5  | 2    | 3  | 0   | 0   | 36  |
| 11         | SIEBKA, MORGAN      | g | 1-4    | 0-1        | 0-0    | 2       | 1        | 3       | 1  | 2  | 1    | 4  | 0   | 4   | 24  |
| 20         | STRAWBRIDGE, CHRIST | f | 5-7    | 0-0        | 0-0    | 1       | 2        | 3       | 1  | 10 | 1    | 1  | 0   | 1   | 24  |
| 25         | VASTOLA, GIANNA     | f | 2-6    | 0-0        | 0-0    | 1       | 4        | 5       | 2  | 4  | 1    | 0  | 1   | 0   | 17  |
| 02         | SANDERS,ALI         |   | 2-4    | 0-1        | 0-0    | 0       | 0        | 0       | 1  | 4  | 2    | 1  | 0   | 1   | 12  |
| 13         | HARRIS, MARIAH      |   | 0-0    | 0-0        | 0-0    | 0       | 0        | 0       | 1  | 0  | 0    | 0  | 0   | 0   | 2   |
| 15         | BLASSAGE, JENSEN    |   | 0-5    | 0-0        | 0-1    | 1       | 1        | 2       | 0  | 0  | 3    | 1  | 0   | 1   | 19  |
| 21         | THOMAS, DANIELLE    |   | 0-4    | 0-0        | 0-0    | 2       | 1        | 3       | 1  | 0  | 0    | 1  | 0   | 1   | 11  |
| 24         | DAVIS,SYERRA        |   | 6-12   | 0-2        | 0-1    | 3       | 7        | 10      | 0  | 12 | 5    | 0  | 0   | 0   | 26  |
|            | TEAM                |   |        |            |        | 0       | 1        | 1       | 0  |    |      | 1  |     |     |     |
|            | Totals              |   | 11-28  | 0-6        | 0-1    | 3       | 13       | 16      | 5  |    | 6    | 8  | 1   | 6   |     |
|            |                     |   |        |            |        |         |          |         |    |    |      |    |     |     |     |
|            | FG %                |   | Ha     | lf:        | 11     | -28     |          |         |    |    | 39.3 | 3% |     |     |     |
|            | 3FG %               |   | Ha     | lf:        | C      | -6      |          |         |    |    | 00.0 | )% |     |     |     |
| FT % Half: |                     |   |        | 0-1 00.0%  |        |         |          |         |    |    |      |    |     |     |     |

Officials: Ron Ledington (R), Reid Brockett (U1), Sam Mayhew (U2) Technical Fouls: Eastern New Mexico- None. Florida Southern- None. FSC/Terrace Hotel Classic

1st-ever meeting between the two schools

|                    | In    | Off     | 2nd        | Fast       |       |
|--------------------|-------|---------|------------|------------|-------|
| Points             | Paint | Off T/O | 2nd Chance | Fast Break | Bench |
| Eastern New Mexico | 10    | 6       | 3          | 2          | 5     |
| Florida Southern   | 12    | 4       | 4          | 4          | 12    |

Score tied - 3 times

Lead changed - 1 times