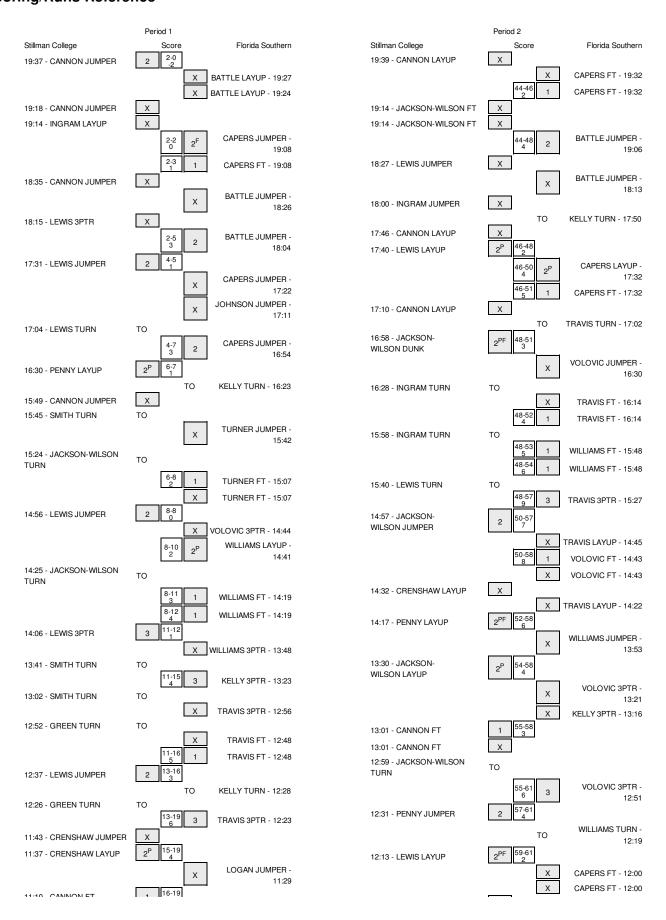

#### Stillman College vs Florida Southern 11/28/2014; 7:30 P.M. at Lakeland, FL (Jenkins Field House) Period 1 Play-By-Play

| VISITORS: Stillman College              | Time  | Score | Margin | HOME: Florida Southern               |
|-----------------------------------------|-------|-------|--------|--------------------------------------|
| GOOD! JUMPER by CANNON,KAIRO            | 19:37 | 0-2   | V 2    |                                      |
| ASSIST by JACKSON-WILSON, JAMON         | 19:37 |       |        |                                      |
|                                         | 19:27 |       |        | MISSED LAYUP by BATTLE, STEPHEN      |
| BLOCK by CANNON, KAIRO                  | 19:27 |       |        |                                      |
|                                         | 19:27 |       |        | REBOUND (OFF) by TEAM                |
|                                         | 19:24 |       |        | MISSED LAYUP by BATTLE,STEPHEN       |
| REBOUND (DEF) by LEWIS, RODNERIUS       | 19:24 |       |        |                                      |
| MISSED JUMPER by CANNON, KAIRO          | 19:18 |       |        |                                      |
| REBOUND (OFF) by INGRAM, HAROLD         | 19:18 |       |        |                                      |
| MISSED LAYUP by INGRAM,HAROLD           | 19:14 |       |        |                                      |
|                                         | 19:14 |       |        | REBOUND (DEF) by KELLY,TYLER         |
|                                         | 19:08 | 2-2   | Т      | GOOD! JUMPER by CAPERS,KEVIN         |
|                                         | 19:08 |       |        | ASSIST by KELLY,TYLER                |
| FOUL by PENNY, ANTONIO                  | 19:08 |       |        |                                      |
| , , , , , , , , , , , , , , , , , , , , | 19:08 | 3-2   | H 1    | GOOD! FT by CAPERS,KEVIN             |
| MISSED JUMPER by CANNON,KAIRO           | 18:35 |       |        |                                      |
| WIGGED BOWN ETT BY ON WIGGEN, WITHOUT   | 18:35 |       |        | REBOUND (DEF) by JOHNSON,BUBBY       |
|                                         | 18:26 |       |        | MISSED JUMPER by BATTLE,STEPHEN      |
| REBOUND (DEF) by CANNON,KAIRO           | 18:26 |       |        | MIGGED SOM ENDY DATTEE, STETTIEN     |
| MISSED 3PTR by LEWIS, RODNERIUS         | 18:15 |       |        |                                      |
| MIGGED OF TH DY LEWIG, NODINERIUS       | 18:15 |       |        | REBOUND (DEF) by LOGAN, TYLER        |
|                                         |       | F.0   | 110    |                                      |
|                                         | 18:04 | 5-2   | H 3    | GOOD! JUMPER by BATTLE,STEPHEN       |
|                                         | 18:04 |       |        | ASSIST by KELLY,TYLER                |
| GOOD! JUMPER by LEWIS,RODNERIUS         | 17:31 | 5-4   | H 1    |                                      |
| ASSIST by PENNY,ANTONIO                 | 17:31 |       |        |                                      |
|                                         | 17:22 |       |        | MISSED JUMPER by CAPERS, KEVIN       |
|                                         | 17:22 |       |        | REBOUND (OFF) by JOHNSON,BUBBY       |
|                                         | 17:11 |       |        | MISSED JUMPER by JOHNSON, BUBBY      |
| REBOUND (DEF) by JACKSON-WILSON, JAMON  | 17:11 |       |        |                                      |
| TURNOVER by LEWIS,RODNERIUS             | 17:04 |       |        |                                      |
|                                         | 17:04 |       |        | STEAL by KELLY,TYLER                 |
|                                         | 16:54 | 7-4   | H 3    | GOOD! JUMPER by CAPERS, KEVIN        |
| GOOD! LAYUP by PENNY, ANTONIO           | 16:30 | 7-6   | H 1    |                                      |
| ASSIST by LEWIS,RODNERIUS               | 16:30 |       |        |                                      |
|                                         | 16:23 |       |        | TURNOVER by KELLY, TYLER             |
| SUB IN: MOORE,TAYLOR                    | 16:23 |       |        |                                      |
| SUB IN: SMITH, MATRELL                  | 16:23 |       |        |                                      |
| SUB OUT: LEWIS,RODNERIUS                | 16:23 |       |        |                                      |
| SUB OUT: INGRAM,HAROLD                  | 16:23 |       |        |                                      |
| 000 001. 110.0 111.11.1025              | 16:23 |       |        | SUB IN: WILLIAMS, DOMINIQUE          |
|                                         | 16:23 |       |        | SUB IN: VOLOVIC, MICHAEL             |
|                                         |       |       |        |                                      |
|                                         | 16:23 |       |        | SUB IN: TRAVIS,DYLAN                 |
|                                         | 16:23 |       |        | SUB IN: TURNER,DANIEL                |
|                                         | 16:23 |       |        | SUB OUT: LOGAN, TYLER                |
|                                         | 16:23 |       |        | SUB OUT: JOHNSON,BUBBY               |
|                                         | 16:23 |       |        | SUB OUT: KELLY,TYLER                 |
|                                         | 16:23 |       |        | SUB OUT: BATTLE,STEPHEN              |
|                                         | 16:17 |       |        | FOUL by VOLOVIC,MICHAEL              |
| MISSED JUMPER by CANNON,KAIRO           | 15:49 |       |        |                                      |
| REBOUND (OFF) by LEWIS, RODNERIUS       | 15:49 |       |        |                                      |
| TURNOVER by SMITH, MATRELL              | 15:45 |       |        |                                      |
| SUB IN: CRENSHAW, MAURICE               | 15:45 |       |        |                                      |
| SUB IN: LEWIS, RODNERIUS                | 15:45 |       |        |                                      |
| SUB OUT: MOORE, TAYLOR                  | 15:45 |       |        |                                      |
| SUB OUT: CANNON,KAIRO                   | 15:45 |       |        |                                      |
|                                         | 15:42 |       |        | MISSED JUMPER by TURNER, DANIEL      |
| REBOUND (DEF) by SMITH,MATRELL          | 15:42 |       |        | MISSES SOME ETT OF TOTAL PLANTINE    |
| TURNOVER by JACKSON-WILSON, JAMON       | 15:24 |       |        |                                      |
| TOTAL VETT DY UNDINOUTS-WILDON, UNIVION |       |       |        | OTEAL N., TUDNED DANIEL              |
| FOUR L. HARVESTURING CONTINUES.         | 15:22 |       |        | STEAL by TURNER,DANIEL               |
| FOUL by JACKSON-WILSON, JAMON           | 15:07 |       |        |                                      |
|                                         | 15:07 | 8-6   | H 2    | GOOD! FT by TURNER, DANIEL           |
|                                         | 15:07 |       |        | MISSED FT by TURNER, DANIEL          |
| REBOUND (DEF) by LEWIS, RODNERIUS       | 15:07 |       |        |                                      |
| GOOD! JUMPER by LEWIS, RODNERIUS        | 14:56 | 8-8   | T      |                                      |
| ASSIST by PENNY,ANTONIO                 | 14:56 |       |        |                                      |
|                                         | 14:44 |       |        | MISSED 3PTR by VOLOVIC, MICHAEL      |
|                                         | 14:44 |       |        | REBOUND (OFF) by WILLIAMS, DOMINIQUE |
|                                         | 14:41 | 10-8  | H 2    | GOOD! LAYUP by WILLIAMS, DOMINIQUE   |
| TURNOVER by JACKSON-WILSON, JAMON       | 14:25 |       |        |                                      |
|                                         | 14:22 |       |        | STEAL by WILLIAMS, DOMINIQUE         |
| FOUL by JACKSON-WILSON, JAMON           | 14:19 |       |        |                                      |
| ,                                       | 14:19 | 11-8  | Н3     | GOOD! FT by WILLIAMS, DOMINIQUE      |
|                                         | 14:19 | 12-8  | H 4    | GOOD! FT by WILLIAMS, DOMINIQUE      |
| SUB IN: MOORE TAYLOR                    |       | 12-0  | 11.7   | GOOD: 1 T BY WILLIAMS, DOMINIQUE     |
| SUB IN: MOORE,TAYLOR                    | 14:19 |       |        |                                      |
|                                         |       |       |        |                                      |

| SUB IN: INGRAM,HAROLD              | 14:19 |       |      |                                    |
|------------------------------------|-------|-------|------|------------------------------------|
| SUB OUT: JACKSON-WILSON, JAMON     | 14:19 |       |      |                                    |
|                                    | 14:19 |       |      | SUB IN: KELLY,TYLER                |
|                                    | 14:19 |       |      | SUB OUT: CAPERS,KEVIN              |
| GOOD! 3PTR by LEWIS,RODNERIUS      | 14:06 | 12-11 | H 1  |                                    |
| ASSIST by SMITH,MATRELL            | 14:06 |       |      |                                    |
|                                    | 13:48 |       |      | MISSED 3PTR by WILLIAMS, DOMINIQUE |
| REBOUND (DEF) by SMITH,MATRELL     | 13:48 |       |      |                                    |
| TURNOVER by SMITH,MATRELL          | 13:41 |       |      |                                    |
| SUB OUT: MOORE,TAYLOR              | 13:39 |       |      |                                    |
| FOUL by PENNY, ANTONIO             | 13:34 |       |      |                                    |
| SUB IN: GREEN, WILLIAM             | 13:34 |       |      |                                    |
| SUB OUT: PENNY, ANTONIO            | 13:34 |       |      |                                    |
|                                    | 13:23 | 15-11 | H 4  | GOOD! 3PTR by KELLY,TYLER          |
|                                    | 13:23 |       |      | ASSIST by TRAVIS,DYLAN             |
| TURNOVER by SMITH, MATRELL         | 13:02 |       |      | Addid by Hillion, Bleak            |
| TOTINO VETT BY SWITTI, WATTLEE     |       |       |      | OTEAL IN VEHI V TVI ED             |
|                                    | 13:01 |       |      | STEAL by KELLY,TYLER               |
|                                    | 12:56 |       |      | FOUL by TURNER, DANIEL             |
|                                    | 12:56 |       |      | MISSED 3PTR by TRAVIS,DYLAN        |
| REBOUND (DEF) by INGRAM, HAROLD    | 12:56 |       |      |                                    |
| SUB IN: CANNON,KAIRO               | 12:53 |       |      |                                    |
| SUB OUT: SMITH,MATRELL             | 12:53 |       |      |                                    |
|                                    | 12:53 |       |      | SUB IN: LOGAN,TYLER                |
|                                    | 12:53 |       |      | SUB IN: BATTLE,STEPHEN             |
|                                    | 12:53 |       |      | SUB OUT: WILLIAMS, DOMINIQUE       |
|                                    | 12:53 |       |      | SUB OUT: VOLOVIC,MICHAEL           |
| TURNOVER by GREEN, WILLIAM         | 12:52 |       |      | GOD GOT. VOLOVIO, MIIOTALL         |
| . O. M.O VETTOY OFFICEN, WILLIAM   | 12:52 |       |      | CTEAL NUVELLY TVIED                |
| FOUR by ODEEN WILLIAM              |       |       |      | STEAL by KELLY,TYLER               |
| FOUL by GREEN, WILLIAM             | 12:48 |       |      |                                    |
|                                    | 12:48 |       |      | MISSED FT by TRAVIS, DYLAN         |
|                                    | 12:48 |       |      | REBOUND (DEADB) by TEAM            |
|                                    | 12:48 | 16-11 | H 5  | GOOD! FT by TRAVIS,DYLAN           |
| GOOD! JUMPER by LEWIS, RODNERIUS   | 12:37 | 16-13 | H 3  |                                    |
| ASSIST by CRENSHAW, MAURICE        | 12:37 |       |      |                                    |
|                                    | 12:28 |       |      | TURNOVER by KELLY, TYLER           |
| STEAL by GREEN, WILLIAM            | 12:26 |       |      | ,                                  |
| TURNOVER by GREEN, WILLIAM         | 12:26 |       |      |                                    |
| TORNOVER BY GREEN, WILLIAM         |       | 10.10 | 11.0 | OCCUPANTE IN TRAVICE DVI AN        |
|                                    | 12:23 | 19-13 | H 6  | GOOD! 3PTR by TRAVIS,DYLAN         |
|                                    | 12:23 |       |      | ASSIST by BATTLE,STEPHEN           |
|                                    | 12:03 |       |      | FOUL by TURNER, DANIEL             |
|                                    | 12:03 |       |      | SUB IN: JOHNSON,BUBBY              |
|                                    | 12:03 |       |      | SUB OUT: TURNER, DANIEL            |
| MISSED JUMPER by CRENSHAW, MAURICE | 11:43 |       |      |                                    |
| REBOUND (OFF) by CANNON, KAIRO     | 11:43 |       |      |                                    |
| GOOD! LAYUP by CRENSHAW, MAURICE   | 11:37 | 19-15 | H 4  |                                    |
| ASSIST by CANNON,KAIRO             | 11:37 |       |      |                                    |
| AGGIGT BY GANNON, ICAING           |       |       |      | MICCED HIMDED by LOCANITYLED       |
| DEDOUBLE (DEE) L. ODEEN WILLIAM    | 11:29 |       |      | MISSED JUMPER by LOGAN,TYLER       |
| REBOUND (DEF) by GREEN, WILLIAM    | 11:29 |       |      |                                    |
|                                    | 11:10 |       |      | FOUL by KELLY,TYLER                |
| TIMEOUT media                      | 11:10 |       |      |                                    |
| GOOD! FT by CANNON, KAIRO          | 11:10 | 19-16 | H 3  |                                    |
| GOOD! FT by CANNON,KAIRO           | 11:10 | 19-17 | H 2  |                                    |
|                                    | 11:04 |       |      | TURNOVER by BATTLE, STEPHEN        |
| FOUL by LEWIS, RODNERIUS           | 10:55 |       |      |                                    |
| TURNOVER by LEWIS, RODNERIUS       | 10:55 |       |      |                                    |
| FOUL by CRENSHAW, MAURICE          | 10:32 |       |      |                                    |
| TOOL BY ORENOHAW, WAURICE          |       |       |      | MODER ET HUL CO MET ER             |
| DEDOUND (DEE) L. ODE.              | 10:32 |       |      | MISSED FT by LOGAN,TYLER           |
| REBOUND (DEF) by CRENSHAW, MAURICE | 10:32 |       |      |                                    |
|                                    | 10:19 |       |      | FOUL by JOHNSON, BUBBY             |
| GOOD! FT by CRENSHAW, MAURICE      | 10:19 | 19-18 | H 1  |                                    |
| GOOD! FT by CRENSHAW,MAURICE       | 10:19 | 19-19 | Т    |                                    |
|                                    | 10:15 | 21-19 | H 2  | GOOD! LAYUP by CAPERS,KEVIN        |
|                                    | 10:15 |       |      | ASSIST by LOGAN,TYLER              |
| TURNOVER by SIMPKINS, OMAR         | 09:51 |       |      |                                    |
|                                    | 09:49 |       |      | STEAL by KELLY,TYLER               |
|                                    |       |       |      |                                    |
| DEDOLIND (DEE) by OANINGS (AND     | 09:45 |       |      | MISSED 3PTR by LOGAN,TYLER         |
| REBOUND (DEF) by CANNON,KAIRO      | 09:45 |       |      |                                    |
|                                    | 09:27 |       |      | FOUL by JOHNSON, BUBBY             |
| SUB IN: SIMPKINS,OMAR              | 09:27 |       |      |                                    |
| SUB OUT: INGRAM,HAROLD             | 09:27 |       |      |                                    |
| MISSED JUMPER by CRENSHAW, MAURICE | 09:12 |       |      |                                    |
| REBOUND (OFF) by CANNON, KAIRO     | 09:12 |       |      |                                    |
| MISSED LAYUP by CANNON,KAIRO       | 09:09 |       |      |                                    |
| ,                                  | 09:09 |       |      | REBOUND (DEF) by JOHNSON, BUBBY    |
|                                    | 09:09 | 23-19 | H 4  | GOOD! LAYUP by CAPERS,KEVIN        |
| TURNOVER IN ORDERN WILLIAM         |       | 23-19 | 17.4 | GOOD! LAYUP BY CAPERS, KEVIN       |
| TURNOVER by GREEN, WILLIAM         | 08:40 |       |      |                                    |
|                                    | 08:38 |       |      | STEAL by KELLY,TYLER               |
|                                    | 08:34 | 25-19 | H 6  | GOOD! DUNK by CAPERS,KEVIN         |
|                                    | 08:34 |       |      | ASSIST by KELLY,TYLER              |
| TIMEOUT 30SEC                      | 08:34 |       |      | ,                                  |
| SUB IN: PENNY,ANTONIO              | 08:34 |       |      |                                    |
| SUB OUT: GREEN, WILLIAM            | 08:34 |       |      |                                    |
| OOD OOT, GITELIN, WILLIAM          |       |       |      | OUD IN WILL LAND DOUBLEST          |
|                                    | 08:34 |       |      | SUB IN: WILLIAMS, DOMINIQUE        |
|                                    |       |       |      |                                    |

|                                                                          | 08:34 SUB IN:                                           | : CAPERS,KEVIN                  |
|--------------------------------------------------------------------------|---------------------------------------------------------|---------------------------------|
|                                                                          |                                                         | LOVIC,MICHAEL                   |
|                                                                          | 08:34 SUB                                               | IN: ROSS,TYLER                  |
|                                                                          | 08:34 SUB OUT                                           | : LOGAN,TYLER                   |
|                                                                          | 08:34 SUB OUT: B/                                       | ATTLE,STEPHEN                   |
|                                                                          | 08:34 SUB OUT: Ju                                       | OHNSON,BUBBY                    |
|                                                                          | 08:34 SUB OU                                            | T: KELLY,TYLER                  |
| MISSED 3PTR by LEWIS,RODNERIUS                                           | 08:21                                                   |                                 |
| REBOUND (OFF) by LEWIS, RODNERIUS                                        | 08:21                                                   |                                 |
| MISSED LAYUP by CANNON,KAIRO                                             | 08:17                                                   |                                 |
|                                                                          | 08:17 REBOUND (DEF) by VC                               | LOVIC,MICHAEL                   |
|                                                                          | 08:07 MISSED JUMPER                                     | by ROSS,TYLER                   |
| REBOUND (DEF) by LEWIS,RODNERIUS                                         | 08:07                                                   |                                 |
| TIMEOUT media                                                            | 08:01                                                   |                                 |
| SUB IN: INGRAM,HAROLD                                                    | 08:01                                                   |                                 |
| SUB OUT: SIMPKINS,OMAR                                                   | 08:01                                                   |                                 |
|                                                                          | 07:51 FOUL by VO                                        | LOVIC,MICHAEL                   |
| GOOD! FT by LEWIS,RODNERIUS                                              | 07:51 25-20 H 5                                         |                                 |
| GOOD! FT by LEWIS,RODNERIUS                                              | 07:51 25-21 H 4                                         |                                 |
|                                                                          | 07:51 27-21 H 6 GOOD! LAYUP by                          | CAPERS,KEVIN                    |
| TURNOVER by CRENSHAW, MAURICE                                            | 07:48                                                   |                                 |
|                                                                          | ·                                                       | LOVIC,MICHAEL                   |
|                                                                          | 07:44 MISSED LAYUP by VO                                | LOVIC,MICHAEL                   |
| REBOUND (DEF) by INGRAM,HAROLD                                           | 07:44                                                   |                                 |
| GOOD! 3PTR by CRENSHAW,MAURICE                                           | 07:21 27-24 H3                                          |                                 |
| SSIST by LEWIS,RODNERIUS                                                 | 07:21                                                   |                                 |
|                                                                          | 07:08 29-24 H 5 GOOD! LAYUP by WILLI                    |                                 |
|                                                                          |                                                         | CAPERS,KEVIN                    |
| MISSED JUMPER by LEWIS,RODNERIUS                                         | 06:58                                                   |                                 |
| REBOUND (OFF) by CANNON,KAIRO                                            | 06:58                                                   |                                 |
|                                                                          |                                                         | by ROSS,TYLER                   |
|                                                                          |                                                         | ATTLE,STEPHEN                   |
|                                                                          |                                                         | JT: ROSS,TYLER                  |
| GOOD! FT by CANNON,KAIRO                                                 | 06:38 29-25 H 4                                         |                                 |
| MISSED FT by CANNON,KAIRO                                                | 06:38                                                   |                                 |
|                                                                          | 06:38 REBOUND (DEF) by WILLIA                           |                                 |
|                                                                          | 06:32 31-25 H 6 GOOD! JUMPER by VO                      |                                 |
|                                                                          | 06:32 ASSIST by WILLIA                                  | AMS,DOMINIQUE                   |
| GOOD! LAYUP by LEWIS,RODNERIUS                                           | 06:13 31-27 H 4                                         |                                 |
| ASSIST by CRENSHAW,MAURICE                                               | 06:13                                                   |                                 |
|                                                                          | 06:04 MISSED JUMPER by                                  | y TRAVIS,DYLAN                  |
| REBOUND (DEF) by PENNY, ANTONIO                                          | 06:04                                                   |                                 |
| MISSED LAYUP by CANNON,KAIRO                                             | 05:48                                                   |                                 |
| REBOUND (OFF) by INGRAM,HAROLD                                           | 05:48                                                   |                                 |
| MISSED JUMPER by INGRAM,HAROLD                                           | 05:45                                                   |                                 |
|                                                                          | 05:45 REBOUND (DEF) by WILLIA                           |                                 |
|                                                                          | 05:38 MISSED 3PTR b                                     | y TRAVIS,DYLAN                  |
| REBOUND (DEF) by INGRAM,HAROLD                                           | 05:38                                                   |                                 |
| GOOD! 3PTR by LEWIS,RODNERIUS                                            | 05:22 31-30 H 1                                         |                                 |
| ASSIST by PENNY,ANTONIO                                                  | 05:22                                                   |                                 |
|                                                                          |                                                         | y TRAVIS,DYLAN                  |
|                                                                          |                                                         | LOVIC,MICHAEL                   |
| TURNOVER by LEWIS, RODNERIUS                                             | 04:57                                                   |                                 |
|                                                                          |                                                         | y TRAVIS,DYLAN                  |
|                                                                          | 04:52 MISSED LAYUP by                                   | CAPERS,KEVIN                    |
| REBOUND (DEF) by PENNY, ANTONIO                                          | 04:52                                                   |                                 |
| SUB IN: JACKSON-WILSON,JAMON                                             | 04:46                                                   |                                 |
| SUB OUT: CANNON,KAIRO                                                    | 04:46                                                   |                                 |
|                                                                          |                                                         | TURNER, DANIEL                  |
|                                                                          | 04:46 SUB OUT: WILLIA                                   |                                 |
|                                                                          |                                                         | CAPERS,KEVIN                    |
| GOOD! FT by LEWIS,RODNERIUS                                              | 04:40 34-31 H 3                                         |                                 |
| GOOD! FT by LEWIS,RODNERIUS                                              | 04:40 34-32 H 2                                         |                                 |
| SUB IN: THOMAS,KENNETH                                                   | 04:40                                                   |                                 |
| SUB OUT: LEWIS,RODNERIUS                                                 | 04:40                                                   |                                 |
|                                                                          |                                                         | N: KELLY,TYLER                  |
|                                                                          | 04:40 SUB OUT: VO                                       | LOVIC,MICHAEL                   |
|                                                                          | 04:32 MISSED 3PTR by                                    | CAPERS,KEVIN                    |
|                                                                          | 04:32 REBOUND (OFF) by                                  |                                 |
|                                                                          | 04:28 36-32 H 4 GOOD! LAYUP by                          | y TRAVIS,DYLAN                  |
| GOOD! LAYUP by JACKSON-WILSON,JAMON                                      | 04:14 36-34 H 2                                         |                                 |
| SSIST by THOMAS,KENNETH                                                  | 04:14                                                   |                                 |
|                                                                          | 04:07 MISSED 3PTR by                                    | y TRAVIS,DYLAN                  |
| REBOUND (DEF) by INGRAM,HAROLD                                           | 04:07                                                   |                                 |
|                                                                          |                                                         | ATTLE,STEPHEN                   |
| IISSED FT by INGRAM,HAROLD                                               | 04:02                                                   |                                 |
| ·                                                                        | 04:02                                                   |                                 |
| REBOUND (DEADB) by TEAM                                                  |                                                         |                                 |
| REBOUND (DEADB) by TEAM                                                  | 04:02 36-35 H 1                                         |                                 |
| EBOUND (DEADB) by TEAM                                                   |                                                         | by KELLY,TYLER                  |
| REBOUND (DEADB) by TEAM                                                  |                                                         |                                 |
| REBOUND (DEADB) by TEAM<br>BOOD! FT by INGRAM,HAROLD                     | 03:53 MISSED 3PTR I                                     | oy KELLY,TYLER<br>TURNER,DANIEL |
| REBOUND (DEADB) by TEAM<br>GOOD! FT by INGRAM,HAROLD                     | 03:53 MISSED 3PTR t<br>03:53 REBOUND (OFF) by<br>03:51  |                                 |
| REBOUND (DEADB) by TEAM GOOD! FT by INGRAM,HAROLD FOUL by THOMAS,KENNETH | 03:53 MISSED 3PTR to 03:53 REBOUND (OFF) by 03:51 03:51 | TURNER,DANIEL                   |