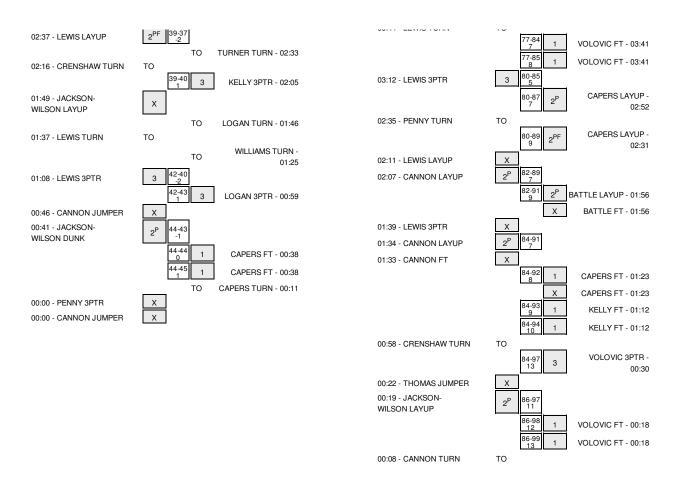

#### Stillman College vs Florida Southern 11/28/2014; 7:30 P.M. at Lakeland, FL (Jenkins Field House) Period 1 Play-By-Play

| VISITORS: Stillman College              | Time  | Score | Margin | HOME: Florida Southern               |
|-----------------------------------------|-------|-------|--------|--------------------------------------|
| GOOD! JUMPER by CANNON,KAIRO            | 19:37 | 0-2   | V 2    |                                      |
| ASSIST by JACKSON-WILSON, JAMON         | 19:37 |       |        |                                      |
|                                         | 19:27 |       |        | MISSED LAYUP by BATTLE, STEPHEN      |
| BLOCK by CANNON, KAIRO                  | 19:27 |       |        |                                      |
|                                         | 19:27 |       |        | REBOUND (OFF) by TEAM                |
|                                         | 19:24 |       |        | MISSED LAYUP by BATTLE,STEPHEN       |
| REBOUND (DEF) by LEWIS, RODNERIUS       | 19:24 |       |        |                                      |
| MISSED JUMPER by CANNON, KAIRO          | 19:18 |       |        |                                      |
| REBOUND (OFF) by INGRAM, HAROLD         | 19:18 |       |        |                                      |
| MISSED LAYUP by INGRAM,HAROLD           | 19:14 |       |        |                                      |
|                                         | 19:14 |       |        | REBOUND (DEF) by KELLY,TYLER         |
|                                         | 19:08 | 2-2   | Т      | GOOD! JUMPER by CAPERS,KEVIN         |
|                                         | 19:08 |       |        | ASSIST by KELLY,TYLER                |
| FOUL by PENNY, ANTONIO                  | 19:08 |       |        |                                      |
| , , , , , , , , , , , , , , , , , , , , | 19:08 | 3-2   | H 1    | GOOD! FT by CAPERS,KEVIN             |
| MISSED JUMPER by CANNON,KAIRO           | 18:35 |       |        |                                      |
| WIGGED BOWN ETT BY ON WIGGEN, WITHOUT   | 18:35 |       |        | REBOUND (DEF) by JOHNSON,BUBBY       |
|                                         | 18:26 |       |        | MISSED JUMPER by BATTLE,STEPHEN      |
| REBOUND (DEF) by CANNON,KAIRO           | 18:26 |       |        | MIGGED SOM ENDY DATTEE, STETTIEN     |
| MISSED 3PTR by LEWIS, RODNERIUS         | 18:15 |       |        |                                      |
| MIGGED OF TH DY LEWIG, NODINERIUS       | 18:15 |       |        | REBOUND (DEF) by LOGAN, TYLER        |
|                                         |       | F.0   | 110    |                                      |
|                                         | 18:04 | 5-2   | H 3    | GOOD! JUMPER by BATTLE,STEPHEN       |
|                                         | 18:04 |       |        | ASSIST by KELLY,TYLER                |
| GOOD! JUMPER by LEWIS,RODNERIUS         | 17:31 | 5-4   | H 1    |                                      |
| ASSIST by PENNY,ANTONIO                 | 17:31 |       |        |                                      |
|                                         | 17:22 |       |        | MISSED JUMPER by CAPERS, KEVIN       |
|                                         | 17:22 |       |        | REBOUND (OFF) by JOHNSON,BUBBY       |
|                                         | 17:11 |       |        | MISSED JUMPER by JOHNSON, BUBBY      |
| REBOUND (DEF) by JACKSON-WILSON, JAMON  | 17:11 |       |        |                                      |
| TURNOVER by LEWIS,RODNERIUS             | 17:04 |       |        |                                      |
|                                         | 17:04 |       |        | STEAL by KELLY,TYLER                 |
|                                         | 16:54 | 7-4   | H 3    | GOOD! JUMPER by CAPERS, KEVIN        |
| GOOD! LAYUP by PENNY, ANTONIO           | 16:30 | 7-6   | H 1    |                                      |
| ASSIST by LEWIS,RODNERIUS               | 16:30 |       |        |                                      |
|                                         | 16:23 |       |        | TURNOVER by KELLY, TYLER             |
| SUB IN: MOORE,TAYLOR                    | 16:23 |       |        |                                      |
| SUB IN: SMITH, MATRELL                  | 16:23 |       |        |                                      |
| SUB OUT: LEWIS,RODNERIUS                | 16:23 |       |        |                                      |
| SUB OUT: INGRAM,HAROLD                  | 16:23 |       |        |                                      |
| 000 001. 110.0 111.11.1025              | 16:23 |       |        | SUB IN: WILLIAMS, DOMINIQUE          |
|                                         | 16:23 |       |        | SUB IN: VOLOVIC, MICHAEL             |
|                                         |       |       |        |                                      |
|                                         | 16:23 |       |        | SUB IN: TRAVIS,DYLAN                 |
|                                         | 16:23 |       |        | SUB IN: TURNER,DANIEL                |
|                                         | 16:23 |       |        | SUB OUT: LOGAN, TYLER                |
|                                         | 16:23 |       |        | SUB OUT: JOHNSON,BUBBY               |
|                                         | 16:23 |       |        | SUB OUT: KELLY,TYLER                 |
|                                         | 16:23 |       |        | SUB OUT: BATTLE,STEPHEN              |
|                                         | 16:17 |       |        | FOUL by VOLOVIC,MICHAEL              |
| MISSED JUMPER by CANNON,KAIRO           | 15:49 |       |        |                                      |
| REBOUND (OFF) by LEWIS, RODNERIUS       | 15:49 |       |        |                                      |
| TURNOVER by SMITH, MATRELL              | 15:45 |       |        |                                      |
| SUB IN: CRENSHAW, MAURICE               | 15:45 |       |        |                                      |
| SUB IN: LEWIS, RODNERIUS                | 15:45 |       |        |                                      |
| SUB OUT: MOORE, TAYLOR                  | 15:45 |       |        |                                      |
| SUB OUT: CANNON,KAIRO                   | 15:45 |       |        |                                      |
|                                         | 15:42 |       |        | MISSED JUMPER by TURNER, DANIEL      |
| REBOUND (DEF) by SMITH,MATRELL          | 15:42 |       |        | MISSES SOME ETT OF TOTAL PLANTINE    |
| TURNOVER by JACKSON-WILSON, JAMON       | 15:24 |       |        |                                      |
| TOTAL VETT DY UNDINOUTS-WILDON, UNIVION |       |       |        | OTEAL N., TUDNED DANIEL              |
| FOUR L. HARVESTURING CONTINUES.         | 15:22 |       |        | STEAL by TURNER,DANIEL               |
| FOUL by JACKSON-WILSON, JAMON           | 15:07 |       |        |                                      |
|                                         | 15:07 | 8-6   | H 2    | GOOD! FT by TURNER, DANIEL           |
|                                         | 15:07 |       |        | MISSED FT by TURNER, DANIEL          |
| REBOUND (DEF) by LEWIS, RODNERIUS       | 15:07 |       |        |                                      |
| GOOD! JUMPER by LEWIS, RODNERIUS        | 14:56 | 8-8   | T      |                                      |
| ASSIST by PENNY,ANTONIO                 | 14:56 |       |        |                                      |
|                                         | 14:44 |       |        | MISSED 3PTR by VOLOVIC, MICHAEL      |
|                                         | 14:44 |       |        | REBOUND (OFF) by WILLIAMS, DOMINIQUE |
|                                         | 14:41 | 10-8  | H 2    | GOOD! LAYUP by WILLIAMS, DOMINIQUE   |
| TURNOVER by JACKSON-WILSON, JAMON       | 14:25 |       |        |                                      |
|                                         | 14:22 |       |        | STEAL by WILLIAMS, DOMINIQUE         |
| FOUL by JACKSON-WILSON, JAMON           | 14:19 |       |        |                                      |
| ,                                       | 14:19 | 11-8  | Н3     | GOOD! FT by WILLIAMS, DOMINIQUE      |
|                                         | 14:19 | 12-8  | H 4    | GOOD! FT by WILLIAMS, DOMINIQUE      |
| SUB IN: MOORE TAYLOR                    |       | 12-0  | 11.7   | GOOD: 1 T BY WILLIAMS, DOMINIQUE     |
| SUB IN: MOORE,TAYLOR                    | 14:19 |       |        |                                      |
|                                         |       |       |        |                                      |

| SUB IN: INGRAM,HAROLD              | 14:19 |       |      |                                    |
|------------------------------------|-------|-------|------|------------------------------------|
| SUB OUT: JACKSON-WILSON, JAMON     | 14:19 |       |      |                                    |
|                                    | 14:19 |       |      | SUB IN: KELLY,TYLER                |
|                                    | 14:19 |       |      | SUB OUT: CAPERS,KEVIN              |
| GOOD! 3PTR by LEWIS,RODNERIUS      | 14:06 | 12-11 | H 1  |                                    |
| ASSIST by SMITH,MATRELL            | 14:06 |       |      |                                    |
|                                    | 13:48 |       |      | MISSED 3PTR by WILLIAMS, DOMINIQUE |
| REBOUND (DEF) by SMITH,MATRELL     | 13:48 |       |      |                                    |
| TURNOVER by SMITH,MATRELL          | 13:41 |       |      |                                    |
| SUB OUT: MOORE,TAYLOR              | 13:39 |       |      |                                    |
| FOUL by PENNY, ANTONIO             | 13:34 |       |      |                                    |
| SUB IN: GREEN, WILLIAM             | 13:34 |       |      |                                    |
| SUB OUT: PENNY, ANTONIO            | 13:34 |       |      |                                    |
|                                    | 13:23 | 15-11 | H 4  | GOOD! 3PTR by KELLY,TYLER          |
|                                    | 13:23 |       |      | ASSIST by TRAVIS,DYLAN             |
| TURNOVER by SMITH, MATRELL         | 13:02 |       |      | Addid by Hillion, Bleak            |
| TOTINO VETT BY SWITTI, WATTLEE     |       |       |      | OTEAL IN VEHI V TVI ED             |
|                                    | 13:01 |       |      | STEAL by KELLY,TYLER               |
|                                    | 12:56 |       |      | FOUL by TURNER, DANIEL             |
|                                    | 12:56 |       |      | MISSED 3PTR by TRAVIS,DYLAN        |
| REBOUND (DEF) by INGRAM, HAROLD    | 12:56 |       |      |                                    |
| SUB IN: CANNON,KAIRO               | 12:53 |       |      |                                    |
| SUB OUT: SMITH,MATRELL             | 12:53 |       |      |                                    |
|                                    | 12:53 |       |      | SUB IN: LOGAN,TYLER                |
|                                    | 12:53 |       |      | SUB IN: BATTLE,STEPHEN             |
|                                    | 12:53 |       |      | SUB OUT: WILLIAMS, DOMINIQUE       |
|                                    | 12:53 |       |      | SUB OUT: VOLOVIC,MICHAEL           |
| TURNOVER by GREEN, WILLIAM         | 12:52 |       |      | GOD GOT. VOLOVIO, MIIOTALL         |
| . O. M.O VETTOY OFFICEN, WILLIAM   | 12:52 |       |      | CTEAL NUVELLY TVIED                |
| FOUR by ODEEN WILLIAM              |       |       |      | STEAL by KELLY,TYLER               |
| FOUL by GREEN, WILLIAM             | 12:48 |       |      |                                    |
|                                    | 12:48 |       |      | MISSED FT by TRAVIS, DYLAN         |
|                                    | 12:48 |       |      | REBOUND (DEADB) by TEAM            |
|                                    | 12:48 | 16-11 | H 5  | GOOD! FT by TRAVIS,DYLAN           |
| GOOD! JUMPER by LEWIS, RODNERIUS   | 12:37 | 16-13 | H 3  |                                    |
| ASSIST by CRENSHAW, MAURICE        | 12:37 |       |      |                                    |
|                                    | 12:28 |       |      | TURNOVER by KELLY, TYLER           |
| STEAL by GREEN, WILLIAM            | 12:26 |       |      | ,                                  |
| TURNOVER by GREEN, WILLIAM         | 12:26 |       |      |                                    |
| TORNOVER BY GREEN, WILLIAM         |       | 10.10 | 11.0 | OCCUPANTE IN TRAVICE DVI AN        |
|                                    | 12:23 | 19-13 | H 6  | GOOD! 3PTR by TRAVIS,DYLAN         |
|                                    | 12:23 |       |      | ASSIST by BATTLE,STEPHEN           |
|                                    | 12:03 |       |      | FOUL by TURNER, DANIEL             |
|                                    | 12:03 |       |      | SUB IN: JOHNSON,BUBBY              |
|                                    | 12:03 |       |      | SUB OUT: TURNER, DANIEL            |
| MISSED JUMPER by CRENSHAW, MAURICE | 11:43 |       |      |                                    |
| REBOUND (OFF) by CANNON, KAIRO     | 11:43 |       |      |                                    |
| GOOD! LAYUP by CRENSHAW, MAURICE   | 11:37 | 19-15 | H 4  |                                    |
| ASSIST by CANNON,KAIRO             | 11:37 |       |      |                                    |
| AGGIGT BY GANNON, ICAING           |       |       |      | MICCED HIMDED by LOCANITYLED       |
| DEDOUBLE (DEE) L. ODEEN WILLIAM    | 11:29 |       |      | MISSED JUMPER by LOGAN,TYLER       |
| REBOUND (DEF) by GREEN, WILLIAM    | 11:29 |       |      |                                    |
|                                    | 11:10 |       |      | FOUL by KELLY,TYLER                |
| TIMEOUT media                      | 11:10 |       |      |                                    |
| GOOD! FT by CANNON, KAIRO          | 11:10 | 19-16 | H 3  |                                    |
| GOOD! FT by CANNON,KAIRO           | 11:10 | 19-17 | H 2  |                                    |
|                                    | 11:04 |       |      | TURNOVER by BATTLE, STEPHEN        |
| FOUL by LEWIS, RODNERIUS           | 10:55 |       |      |                                    |
| TURNOVER by LEWIS, RODNERIUS       | 10:55 |       |      |                                    |
| FOUL by CRENSHAW, MAURICE          | 10:32 |       |      |                                    |
| TOOL BY ORENOHAW, WAURICE          |       |       |      | MODER ET HUL CO MET ER             |
| DEDOUND (DEE) L. ODE.              | 10:32 |       |      | MISSED FT by LOGAN,TYLER           |
| REBOUND (DEF) by CRENSHAW, MAURICE | 10:32 |       |      |                                    |
|                                    | 10:19 |       |      | FOUL by JOHNSON, BUBBY             |
| GOOD! FT by CRENSHAW, MAURICE      | 10:19 | 19-18 | H 1  |                                    |
| GOOD! FT by CRENSHAW,MAURICE       | 10:19 | 19-19 | Т    |                                    |
|                                    | 10:15 | 21-19 | H 2  | GOOD! LAYUP by CAPERS,KEVIN        |
|                                    | 10:15 |       |      | ASSIST by LOGAN,TYLER              |
| TURNOVER by SIMPKINS, OMAR         | 09:51 |       |      |                                    |
|                                    | 09:49 |       |      | STEAL by KELLY,TYLER               |
|                                    |       |       |      |                                    |
| DEDOLIND (DEE) by OANINGS (AND     | 09:45 |       |      | MISSED 3PTR by LOGAN,TYLER         |
| REBOUND (DEF) by CANNON,KAIRO      | 09:45 |       |      |                                    |
|                                    | 09:27 |       |      | FOUL by JOHNSON, BUBBY             |
| SUB IN: SIMPKINS,OMAR              | 09:27 |       |      |                                    |
| SUB OUT: INGRAM,HAROLD             | 09:27 |       |      |                                    |
| MISSED JUMPER by CRENSHAW, MAURICE | 09:12 |       |      |                                    |
| REBOUND (OFF) by CANNON, KAIRO     | 09:12 |       |      |                                    |
| MISSED LAYUP by CANNON,KAIRO       | 09:09 |       |      |                                    |
| ,                                  | 09:09 |       |      | REBOUND (DEF) by JOHNSON, BUBBY    |
|                                    | 09:09 | 23-19 | H 4  | GOOD! LAYUP by CAPERS,KEVIN        |
| TURNOVER IN ORDERN WILLIAM         |       | 23-19 | 17.4 | GOOD! LAYUP BY CAPERS, KEVIN       |
| TURNOVER by GREEN, WILLIAM         | 08:40 |       |      |                                    |
|                                    | 08:38 |       |      | STEAL by KELLY,TYLER               |
|                                    | 08:34 | 25-19 | H 6  | GOOD! DUNK by CAPERS,KEVIN         |
|                                    | 08:34 |       |      | ASSIST by KELLY,TYLER              |
| TIMEOUT 30SEC                      | 08:34 |       |      | ,                                  |
| SUB IN: PENNY,ANTONIO              | 08:34 |       |      |                                    |
| SUB OUT: GREEN, WILLIAM            | 08:34 |       |      |                                    |
| OOD OOT, GITELIN, WILLIAM          |       |       |      | OUD IN WILL LAND DOUBLEST          |
|                                    | 08:34 |       |      | SUB IN: WILLIAMS, DOMINIQUE        |
|                                    |       |       |      |                                    |

|                                                                          | 08:34 SUB IN:                                           | : CAPERS,KEVIN                  |
|--------------------------------------------------------------------------|---------------------------------------------------------|---------------------------------|
|                                                                          |                                                         | LOVIC,MICHAEL                   |
|                                                                          | 08:34 SUB                                               | IN: ROSS,TYLER                  |
|                                                                          | 08:34 SUB OUT                                           | : LOGAN,TYLER                   |
|                                                                          | 08:34 SUB OUT: B/                                       | ATTLE,STEPHEN                   |
|                                                                          | 08:34 SUB OUT: Ju                                       | OHNSON,BUBBY                    |
|                                                                          | 08:34 SUB OU                                            | T: KELLY,TYLER                  |
| MISSED 3PTR by LEWIS,RODNERIUS                                           | 08:21                                                   |                                 |
| REBOUND (OFF) by LEWIS, RODNERIUS                                        | 08:21                                                   |                                 |
| MISSED LAYUP by CANNON,KAIRO                                             | 08:17                                                   |                                 |
|                                                                          | 08:17 REBOUND (DEF) by VC                               | LOVIC,MICHAEL                   |
|                                                                          | 08:07 MISSED JUMPER                                     | by ROSS,TYLER                   |
| REBOUND (DEF) by LEWIS,RODNERIUS                                         | 08:07                                                   |                                 |
| TIMEOUT media                                                            | 08:01                                                   |                                 |
| SUB IN: INGRAM,HAROLD                                                    | 08:01                                                   |                                 |
| SUB OUT: SIMPKINS,OMAR                                                   | 08:01                                                   |                                 |
|                                                                          | 07:51 FOUL by VO                                        | LOVIC,MICHAEL                   |
| GOOD! FT by LEWIS,RODNERIUS                                              | 07:51 25-20 H 5                                         |                                 |
| GOOD! FT by LEWIS,RODNERIUS                                              | 07:51 25-21 H 4                                         |                                 |
|                                                                          | 07:51 27-21 H 6 GOOD! LAYUP by                          | CAPERS,KEVIN                    |
| TURNOVER by CRENSHAW, MAURICE                                            | 07:48                                                   |                                 |
|                                                                          | ·                                                       | LOVIC,MICHAEL                   |
|                                                                          | 07:44 MISSED LAYUP by VO                                | LOVIC,MICHAEL                   |
| REBOUND (DEF) by INGRAM,HAROLD                                           | 07:44                                                   |                                 |
| GOOD! 3PTR by CRENSHAW,MAURICE                                           | 07:21 27-24 H3                                          |                                 |
| SSIST by LEWIS,RODNERIUS                                                 | 07:21                                                   |                                 |
|                                                                          | 07:08 29-24 H 5 GOOD! LAYUP by WILLI                    |                                 |
|                                                                          |                                                         | CAPERS,KEVIN                    |
| MISSED JUMPER by LEWIS,RODNERIUS                                         | 06:58                                                   |                                 |
| REBOUND (OFF) by CANNON,KAIRO                                            | 06:58                                                   |                                 |
|                                                                          |                                                         | by ROSS,TYLER                   |
|                                                                          |                                                         | ATTLE,STEPHEN                   |
|                                                                          |                                                         | JT: ROSS,TYLER                  |
| GOOD! FT by CANNON,KAIRO                                                 | 06:38 29-25 H 4                                         |                                 |
| MISSED FT by CANNON,KAIRO                                                | 06:38                                                   |                                 |
|                                                                          | 06:38 REBOUND (DEF) by WILLIA                           |                                 |
|                                                                          | 06:32 31-25 H 6 GOOD! JUMPER by VO                      |                                 |
|                                                                          | 06:32 ASSIST by WILLIA                                  | AMS,DOMINIQUE                   |
| GOOD! LAYUP by LEWIS,RODNERIUS                                           | 06:13 31-27 H 4                                         |                                 |
| ASSIST by CRENSHAW,MAURICE                                               | 06:13                                                   |                                 |
|                                                                          | 06:04 MISSED JUMPER by                                  | y TRAVIS,DYLAN                  |
| REBOUND (DEF) by PENNY, ANTONIO                                          | 06:04                                                   |                                 |
| MISSED LAYUP by CANNON,KAIRO                                             | 05:48                                                   |                                 |
| REBOUND (OFF) by INGRAM,HAROLD                                           | 05:48                                                   |                                 |
| MISSED JUMPER by INGRAM,HAROLD                                           | 05:45                                                   |                                 |
|                                                                          | 05:45 REBOUND (DEF) by WILLIA                           |                                 |
|                                                                          | 05:38 MISSED 3PTR b                                     | y TRAVIS,DYLAN                  |
| REBOUND (DEF) by INGRAM,HAROLD                                           | 05:38                                                   |                                 |
| GOOD! 3PTR by LEWIS,RODNERIUS                                            | 05:22 31-30 H 1                                         |                                 |
| ASSIST by PENNY,ANTONIO                                                  | 05:22                                                   |                                 |
|                                                                          |                                                         | y TRAVIS,DYLAN                  |
|                                                                          |                                                         | LOVIC,MICHAEL                   |
| TURNOVER by LEWIS, RODNERIUS                                             | 04:57                                                   |                                 |
|                                                                          |                                                         | y TRAVIS,DYLAN                  |
|                                                                          | 04:52 MISSED LAYUP by                                   | CAPERS,KEVIN                    |
| REBOUND (DEF) by PENNY, ANTONIO                                          | 04:52                                                   |                                 |
| SUB IN: JACKSON-WILSON,JAMON                                             | 04:46                                                   |                                 |
| SUB OUT: CANNON,KAIRO                                                    | 04:46                                                   |                                 |
|                                                                          |                                                         | TURNER, DANIEL                  |
|                                                                          | 04:46 SUB OUT: WILLIA                                   |                                 |
|                                                                          |                                                         | CAPERS,KEVIN                    |
| GOOD! FT by LEWIS,RODNERIUS                                              | 04:40 34-31 H 3                                         |                                 |
| GOOD! FT by LEWIS,RODNERIUS                                              | 04:40 34-32 H 2                                         |                                 |
| SUB IN: THOMAS,KENNETH                                                   | 04:40                                                   |                                 |
| SUB OUT: LEWIS,RODNERIUS                                                 | 04:40                                                   |                                 |
|                                                                          |                                                         | N: KELLY,TYLER                  |
|                                                                          | 04:40 SUB OUT: VO                                       | LOVIC,MICHAEL                   |
|                                                                          | 04:32 MISSED 3PTR by                                    | CAPERS,KEVIN                    |
|                                                                          | 04:32 REBOUND (OFF) by                                  |                                 |
|                                                                          | 04:28 36-32 H 4 GOOD! LAYUP by                          | y TRAVIS,DYLAN                  |
| GOOD! LAYUP by JACKSON-WILSON,JAMON                                      | 04:14 36-34 H 2                                         |                                 |
| SSIST by THOMAS,KENNETH                                                  | 04:14                                                   |                                 |
|                                                                          | 04:07 MISSED 3PTR by                                    | y TRAVIS,DYLAN                  |
| REBOUND (DEF) by INGRAM,HAROLD                                           | 04:07                                                   |                                 |
|                                                                          |                                                         | ATTLE,STEPHEN                   |
| IISSED FT by INGRAM,HAROLD                                               | 04:02                                                   |                                 |
| ·                                                                        | 04:02                                                   |                                 |
| REBOUND (DEADB) by TEAM                                                  |                                                         |                                 |
| REBOUND (DEADB) by TEAM                                                  | 04:02 36-35 H 1                                         |                                 |
| EBOUND (DEADB) by TEAM                                                   |                                                         | by KELLY,TYLER                  |
| REBOUND (DEADB) by TEAM                                                  |                                                         |                                 |
| REBOUND (DEADB) by TEAM<br>BOOD! FT by INGRAM,HAROLD                     | 03:53 MISSED 3PTR I                                     | oy KELLY,TYLER<br>TURNER,DANIEL |
| REBOUND (DEADB) by TEAM<br>GOOD! FT by INGRAM,HAROLD                     | 03:53 MISSED 3PTR t<br>03:53 REBOUND (OFF) by<br>03:51  |                                 |
| REBOUND (DEADB) by TEAM GOOD! FT by INGRAM,HAROLD FOUL by THOMAS,KENNETH | 03:53 MISSED 3PTR to 03:53 REBOUND (OFF) by 03:51 03:51 | TURNER,DANIEL                   |