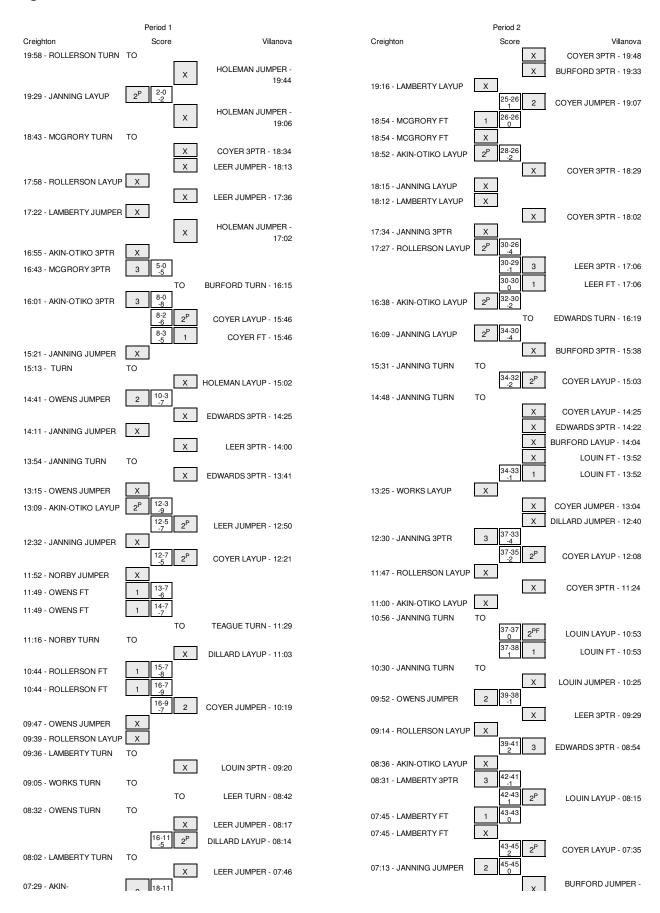

# Creighton vs Villanova 3/1/2015; 1:00 PM at The Pavilion (Villanova, Pa.) Period 1 Play-By-Play

| HOME: Villanova                                                 | Margin     | Score        | Time           | VISITORS: Creighton                                       |
|-----------------------------------------------------------------|------------|--------------|----------------|-----------------------------------------------------------|
|                                                                 |            |              | 19:58          | TURNOVER by ROLLERSON, BRIANNA                            |
| MISSED JUMPER by HOLEMAN, TAYLOR                                |            |              | 19:44          |                                                           |
|                                                                 |            |              | 19:44          | REBOUND (DEF) by ROLLERSON, BRIANNA                       |
|                                                                 | V 2        | 0-2          | 19:29          | GOOD! LAYUP by JANNING,MARISSA                            |
| MISSED JUMPER by HOLEMAN,TAYLOR                                 |            |              | 19:06          |                                                           |
|                                                                 |            |              | 19:06          | REBOUND (DEF) by ROLLERSON,BRIANNA                        |
| OTEN L. HOLEMANITANA OF                                         |            |              | 18:43          | TURNOVER by MCGRORY,MC                                    |
| STEAL by HOLEMAN, TAYLOF                                        |            |              | 18:41          |                                                           |
| MISSED 3PTR by COYER,KATHERINE                                  |            |              | 18:34          |                                                           |
| REBOUND (OFF) by COYER,KATHERINE<br>MISSED JUMPER by LEER,EMILY |            |              | 18:34<br>18:13 |                                                           |
| MISSED JOINIFER BY LEEN, EMILE                                  |            |              | 18:13          | REBOUND (DEF) by ROLLERSON,BRIANNA                        |
|                                                                 |            |              | 17:58          | MISSED LAYUP by ROLLERSON, BRIANNA                        |
| REBOUND (DEF) by HOLEMAN,TAYLOF                                 |            |              | 17:58          | MIGGES EXTEN BY NOTICE INCOMES INVITATION                 |
| TESOSTIS (SELT) by TISEE THE TIME, THE EST                      |            |              | 17:48          | FOUL by MCGRORY,MC                                        |
| MISSED JUMPER by LEER,EMILY                                     |            |              | 17:36          |                                                           |
| ,                                                               |            |              | 17:36          | REBOUND (DEF) by MCGRORY,MC                               |
|                                                                 |            |              | 17:22          | MISSED JUMPER by LAMBERTY, SYDNEY                         |
| REBOUND (DEF) by HOLEMAN, TAYLOF                                |            |              | 17:22          |                                                           |
| MISSED JUMPER by HOLEMAN, TAYLOR                                |            |              | 17:02          |                                                           |
|                                                                 |            |              | 17:02          | REBOUND (DEF) by LAMBERTY, SYDNEY                         |
|                                                                 |            |              | 16:55          | MISSED 3PTR by AKIN-OTIKO,ALEXIS                          |
|                                                                 |            |              | 16:55          | REBOUND (OFF) by TEAM                                     |
|                                                                 | V 5        | 0-5          | 16:43          | GOOD! 3PTR by MCGRORY,MC                                  |
|                                                                 |            |              | 16:43          | ASSIST by ROLLERSON,BRIANNA                               |
| TURNOVER by BURFORD, LAUREN                                     |            |              | 16:15          |                                                           |
|                                                                 | V 8        | 0-8          | 16:01          | GOOD! 3PTR by AKIN-OTIKO,ALEXIS                           |
|                                                                 |            |              | 16:01          | ASSIST by JANNING,MARISSA                                 |
| GOOD! LAYUP by COYER,KATHERINE                                  | V 6        | 2-8          | 15:46          |                                                           |
|                                                                 |            |              | 15:46          | FOUL by LAMBERTY, SYDNEY                                  |
| TIMEOUT media                                                   |            |              | 15:46          |                                                           |
| GOOD! FT by COYER,KATHERINE                                     | V 5        | 3-8          | 15:46          | MICCED HIMDED by IANINIANO MADICCA                        |
| DI OCK had EED EMILA                                            |            |              | 15:21<br>15:21 | MISSED JUMPER by JANNING, MARISSA                         |
| BLOCK by LEER,EMILY                                             |            |              | 15:21          | REBOUND (OFF) by AKIN-OTIKO, ALEXIS                       |
|                                                                 |            |              | 15:21          | SUB IN: WORKS, LAUREN                                     |
|                                                                 |            |              | 15:21          | SUB OUT: MCGRORY,MC                                       |
|                                                                 |            |              | 15:21          | SUB OUT: LAMBERTY,SYDNEY                                  |
|                                                                 |            |              | 15:13          | TURNOVER by TEAM                                          |
| MISSED LAYUP by HOLEMAN, TAYLOR                                 |            |              | 15:02          |                                                           |
| ,                                                               |            |              | 15:02          | REBOUND (DEF) by JANNING,MARISSA                          |
|                                                                 |            |              | 14:49          | SUB IN: NORBY, BAILEY                                     |
|                                                                 |            |              | 14:49          | SUB OUT: ROLLERSON,BRIANNA                                |
|                                                                 | V 7        | 3-10         | 14:41          | GOOD! JUMPER by OWENS,JADE                                |
|                                                                 |            |              | 14:28          | FOUL by OWENS,JADE                                        |
| SUB IN: EDWARDS,KAVUNA                                          |            |              | 14:28          |                                                           |
| SUB OUT: HOLEMAN,TAYLOR                                         |            |              | 14:28          |                                                           |
| MISSED 3PTR by EDWARDS,KAVUNA                                   |            |              | 14:25          |                                                           |
|                                                                 |            |              | 14:25          | REBOUND (DEF) by NORBY,BAILEY                             |
|                                                                 |            |              | 14:11          | MISSED JUMPER by JANNING, MARISSA                         |
| REBOUND (DEF) by EDWARDS,KAVUNAA                                |            |              | 14:11          |                                                           |
| MISSED 3PTR by LEER,EMILY                                       |            |              | 14:00          |                                                           |
|                                                                 |            |              | 14:00          | REBOUND (DEF) by JANNING,MARISSA                          |
|                                                                 |            |              | 13:54          | TURNOVER by JANNING,MARISSA                               |
| STEAL by COYER,CAROLINE                                         |            |              | 13:53          |                                                           |
| MISSED 3PTR by EDWARDS,KAVUNAA                                  |            |              | 13:41          | DEDOLIND (DEE) by NORRY BALLEY                            |
|                                                                 |            |              | 13:41<br>13:15 | REBOUND (DEF) by NORBY,BAILEY MISSED JUMPER by OWENS,JADE |
|                                                                 |            |              | 13:15          | REBOUND (OFF) by NORBY,BAILEY                             |
|                                                                 | V 9        | 3-12         | 13:15          | GOOD! LAYUP by AKIN-OTIKO, ALEXIS                         |
|                                                                 | • 0        | 0 12         | 13:09          | ASSIST by NORBY,BAILEY                                    |
| GOOD! JUMPER by LEER,EMILY                                      | V 7        | 5-12         | 12:50          | AGGIOT BY NOTION, BAILED                                  |
| ASSIST by COYER,KATHERINE                                       |            |              | 12:50          |                                                           |
|                                                                 |            |              | 12:32          | MISSED JUMPER by JANNING,MARISSA                          |
| REBOUND (DEF) by EDWARDS,KAVUNA                                 |            |              | 12:32          | 22, 2                                                     |
| GOOD! LAYUP by COYER,KATHERINE                                  | V 5        | 7-12         | 12:21          |                                                           |
| ASSIST by COYER,CAROLINE                                        |            |              | 12:21          |                                                           |
|                                                                 |            |              | 11:52          | MISSED JUMPER by NORBY, BAILEY                            |
|                                                                 |            |              | 11:52          | REBOUND (OFF) by OWENS, JADE                              |
|                                                                 |            |              |                |                                                           |
| FOUL by EDWARDS,KAVUNA/                                         |            |              | 11:49          |                                                           |
| FOUL by EDWARDS,KAVUNAA                                         |            |              | 11:49<br>11:49 | TIMEOUT MEDIA                                             |
| FOUL by EDWARDS,KAVUNAA                                         | V 6        | 7-13         |                |                                                           |
| FOUL by EDWARDS,KAVUNAA                                         | V 6<br>V 7 | 7-13<br>7-14 | 11:49          | TIMEOUT MEDIA                                             |