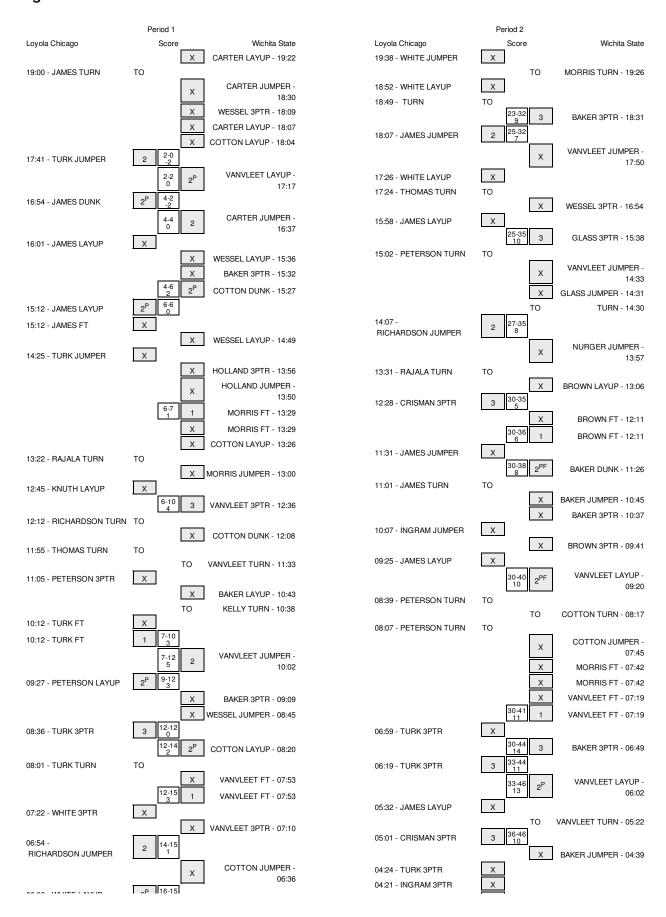

## Loyola Chicago vs Wichita State 1/28/2015; 7:00 p.m. CT at Wichita, Kan./Charles Koch Arena Period 1 Play-By-Play

| HOME: Wichita St                                     | Margin   | Score      | Time                             | VISITORS: Loyola Chicago                     |
|------------------------------------------------------|----------|------------|----------------------------------|----------------------------------------------|
|                                                      |          |            | 19:48                            | FOUL by PETERSON,EARL                        |
| MISSED LAYUP by CARTER,DARI                          |          |            | 19:22                            |                                              |
|                                                      |          |            | 19:22                            | REBOUND (DEF) by TURK, DEVON                 |
|                                                      |          |            | 19:00                            | TURNOVER by JAMES,MONTEL                     |
| MISSED JUMPER by CARTER,DARI                         |          |            | 18:30                            |                                              |
| REBOUND (OFF) by WESSEL,EV                           |          |            | 18:30                            |                                              |
|                                                      |          |            | 18:27                            | FOUL by THOMAS, CHRISTIAN                    |
|                                                      |          |            | 18:27                            | SUB IN: INGRAM,DONTE                         |
| MICOED OPTD by WEGGEL EV                             |          |            | 18:27                            | SUB OUT: THOMAS,CHRISTIAN                    |
| MISSED 3PTR by WESSEL,EV                             |          |            | 18:09<br>18:09                   |                                              |
| REBOUND (OFF) by CARTER DARK                         |          |            | 18:09                            |                                              |
| MISSED LAYUP by CARTER,DARI                          |          |            |                                  |                                              |
| REBOUND (OFF) by COTTON TEKE                         |          |            | 18:07                            |                                              |
| MISSED LAYUP by COTTON,TEKE                          |          |            | 18:04                            | DEDOLIND (DEE) by JAMES MONTEL               |
|                                                      | V 2      | 0-2        | 18:04<br>17:41                   | REBOUND (DEF) by JAMES,MONTEL                |
|                                                      | V 2      | 0-2        |                                  | GOOD! JUMPER by TURK, DEVON                  |
| COORT AVUE NO VANIVI EET EE                          | Т        | 2-2        | 17:41                            | ASSIST by PETERSON,EARL                      |
| GOOD! LAYUP by VANVLEET,FR                           |          |            | 17:17                            | OOOD! DUNK by JAMES MONTE!                   |
|                                                      | V 2      | 2-4        | 16:54<br>16:54                   | GOOD! DUNK by JAMES,MONTEL                   |
| OOOD! HIMDED by OADTED DAD!                          | <b>T</b> | 4.4        |                                  | ASSIST by TURK,DEVON                         |
| GOOD! JUMPER by CARTER DAD                           | T        | 4-4        | 16:37                            |                                              |
| BLOCK by CARTER, DARI                                |          |            | 16:01                            | MICCED LAVID by JAMES MONTE!                 |
| DEDOLIND (DEE) h MEGOCEL EV                          |          |            | 16:01                            | MISSED LAYUP by JAMES,MONTEL                 |
| REBOUND (DEF) by WESSEL,EV                           |          |            | 16:01                            |                                              |
| MISSED LAYUP by WESSEL,EV                            |          |            | 15:36<br>15:36                   | PLOCK by JAMES MONTEL                        |
| DEDOUBLE (OFF) by MEOOFL EV                          |          |            |                                  | BLOCK by JAMES,MONTEL                        |
| REBOUND (OFF) by WESSEL,EV<br>MISSED 3PTR by BAKER,R |          |            | 15:34                            |                                              |
| ·                                                    |          |            | 15:32                            |                                              |
| REBOUND (OFF) by COTTON TEKE                         | 11.0     | C 4        | 15:32                            |                                              |
| GOOD! DUNK by COTTON,TEKE                            | H 2<br>T | 6-4<br>6-6 | 15:27                            | COORLI AVUID IN TAMES MONTEL                 |
| FOUR MY CARTER DARK                                  | ı        | 0-0        | 15:12                            | GOOD! LAYUP by JAMES,MONTEL                  |
| FOUL by CARTER,DARI                                  |          |            | 15:12                            | TIMEOUT MEDIA                                |
|                                                      |          |            | 15:12                            | TIMEOUT MEDIA                                |
| DEDOUND (DEE) by TE                                  |          |            | 15:12<br>15:12                   | MISSED FT by JAMES,MONTEL                    |
| REBOUND (DEF) by TE.                                 |          |            |                                  | FOUR N. TUDY DEVON                           |
|                                                      |          |            | 15:12                            | FOUL by TURK, DEVON                          |
|                                                      |          |            | 15:12<br>15:12                   | SUB IN: RAJALA,JULIUS SUB IN: RICHARDSON,BEN |
|                                                      |          |            |                                  |                                              |
|                                                      |          |            | 15:12                            | SUB OUT: PETERSON,EARL                       |
| OLID IN MORDIO CLIA OLIII                            |          |            | 15:12                            | SUB OUT: JAMES,MONTEL                        |
| SUB IN: MORRIS, SHAQUIL                              |          |            | 15:12                            |                                              |
| SUB IN: HOLLAND,RIA                                  |          |            | 15:12                            |                                              |
| SUB OUT: CARTER, DARI                                |          |            | 15:12                            |                                              |
| SUB OUT: VANVLEET,FR                                 |          |            | 15:12                            |                                              |
| MISSED LAYUP by WESSEL,EV                            |          |            | 14:49                            |                                              |
|                                                      |          |            | 14:49                            | REBOUND (DEF) by RAJALA, JULIUS              |
| DEDOLIND (DEE) L. COTTON TELL                        |          |            | 14:25                            | MISSED JUMPER by TURK, DEVON                 |
| REBOUND (DEF) by COTTON, TEKE                        |          |            | 14:25                            |                                              |
| MISSED 3PTR by HOLLAND,RIA                           |          |            | 13:56                            |                                              |
| REBOUND (OFF) by MORRIS, SHAQUIL                     |          |            | 13:56                            |                                              |
| MISSED JUMPER by HOLLAND, RIA                        |          |            | 13:50                            |                                              |
| REBOUND (OFF) by MORRIS,SHAQUIL                      |          |            | 13:50                            | FOUR by PAIALA HILLIO                        |
| 00001571 100075 5                                    | 11.4     | 7.0        | 13:29                            | FOUL by RAJALA, JULIUS                       |
| GOOD! FT by MORRIS,SHAQUIL                           | H 1      | 7-6        | 13:29                            |                                              |
| MISSED FT by MORRIS, SHAQUIL                         |          |            | 13:29                            |                                              |
| REBOUND (OFF) by COTTON,TEKE                         |          |            | 13:29                            | OUR IN RETERIORIES                           |
|                                                      |          |            | 13:29                            | SUB IN: PETERSON,EARL                        |
|                                                      |          |            | 13:29                            | SUB IN: CRISMAN,JOE                          |
|                                                      |          |            | 13:29                            | SUB OUT: TURK, DEVON                         |
|                                                      |          |            | 13:29                            | SUB OUT: WHITE, JEFF                         |
| SUB IN: BROWN,ZA                                     |          |            | 13:29                            |                                              |
| SUB IN: KELLY,RASHA                                  |          |            | 13:29                            |                                              |
| SUB IN: VANVLEET,FR                                  |          |            | 13:29                            |                                              |
| SUB OUT: WESSEL,EV                                   |          |            | 13:29                            |                                              |
| SUB OUT: HOLLAND,RIA                                 |          |            | 13:29                            |                                              |
| SUB OUT: BAKER,R                                     |          |            | 13:29                            |                                              |
|                                                      |          |            | 13:26                            |                                              |
| MISSED LAYUP by COTTON,TEKE                          |          |            | 13:26                            | REBOUND (DEF) by TEAM                        |
|                                                      |          |            |                                  | TIEBOOND (DET ) by TETMI                     |
| MISSED LAYUP by COTTON,TEKE FOUL by MORRIS,SHAQUIL   |          |            | 13:25                            |                                              |
| FOUL by MORRIS,SHAQUIL                               |          |            | 13:25<br>13:22                   | TURNOVER by RAJALA, JULIUS                   |
| FOUL by MORRIS,SHAQUIL<br>STEAL by KELLY,RASHA       |          |            | 13:25<br>13:22<br>13:20          |                                              |
| FOUL by MORRIS,SHAQUIL                               |          |            | 13:25<br>13:22<br>13:20<br>13:00 | TURNOVER by RAJALA,JULIUS                    |
| FOUL by MORRIS,SHAQUIL<br>STEAL by KELLY,RASHA       |          |            | 13:25<br>13:22<br>13:20          |                                              |

|                                                                                                                                                                                                              | 12:45                                                                                                             |       |     | REBOUND (DEF) by VANVLEET,FRED                                                                                                                              |
|--------------------------------------------------------------------------------------------------------------------------------------------------------------------------------------------------------------|-------------------------------------------------------------------------------------------------------------------|-------|-----|-------------------------------------------------------------------------------------------------------------------------------------------------------------|
|                                                                                                                                                                                                              | 12:36                                                                                                             | 10-6  | H 4 | GOOD! 3PTR by VANVLEET,FRED                                                                                                                                 |
|                                                                                                                                                                                                              | 12:36                                                                                                             |       |     | ASSIST by COTTON, TEKELE                                                                                                                                    |
| TURNOVER by RICHARDSON,BEN                                                                                                                                                                                   | 12:12                                                                                                             |       |     | •                                                                                                                                                           |
| •                                                                                                                                                                                                            | 12:09                                                                                                             |       |     | STEAL by COTTON, TEKELE                                                                                                                                     |
|                                                                                                                                                                                                              | 12:08                                                                                                             |       |     | MISSED DUNK by COTTON, TEKELE                                                                                                                               |
| REBOUND (DEF) by TEAM                                                                                                                                                                                        | 12:08                                                                                                             |       |     |                                                                                                                                                             |
| SUB IN: TURK,DEVON                                                                                                                                                                                           | 12:07                                                                                                             |       |     |                                                                                                                                                             |
| SUB IN: THOMAS,CHRISTIAN                                                                                                                                                                                     | 12:07                                                                                                             |       |     |                                                                                                                                                             |
| SUB IN: JAMES,MONTEL                                                                                                                                                                                         | 12:07                                                                                                             |       |     |                                                                                                                                                             |
| SUB IN: WHITE, JEFF                                                                                                                                                                                          | 12:07                                                                                                             |       |     |                                                                                                                                                             |
| SUB OUT: RAJALA,JULIUS                                                                                                                                                                                       | 12:07                                                                                                             |       |     |                                                                                                                                                             |
| SUB OUT: CRISMAN,JOE                                                                                                                                                                                         | 12:07                                                                                                             |       |     |                                                                                                                                                             |
| SUB OUT: RICHARDSON,BEN                                                                                                                                                                                      | 12:07                                                                                                             |       |     |                                                                                                                                                             |
| SUB OUT: INGRAM,DONTE                                                                                                                                                                                        | 12:07                                                                                                             |       |     |                                                                                                                                                             |
|                                                                                                                                                                                                              | 12:07                                                                                                             |       |     | SUB IN: BAKER,RON                                                                                                                                           |
|                                                                                                                                                                                                              | 12:07                                                                                                             |       |     | SUB OUT: COTTON,TEKELE                                                                                                                                      |
| TURNOVER by THOMAS, CHRISTIAN                                                                                                                                                                                | 11:55                                                                                                             |       |     |                                                                                                                                                             |
|                                                                                                                                                                                                              | 11:55                                                                                                             |       |     | TIMEOUT MEDIA                                                                                                                                               |
|                                                                                                                                                                                                              | 11:33                                                                                                             |       |     | TURNOVER by VANVLEET,FRED                                                                                                                                   |
| MISSED 3PTR by PETERSON,EARL                                                                                                                                                                                 | 11:05                                                                                                             |       |     |                                                                                                                                                             |
| ·                                                                                                                                                                                                            | 11:05                                                                                                             |       |     | REBOUND (DEF) by MORRIS, SHAQUILLE                                                                                                                          |
|                                                                                                                                                                                                              | 10:43                                                                                                             |       |     | MISSED LAYUP by BAKER,RON                                                                                                                                   |
|                                                                                                                                                                                                              | 10:43                                                                                                             |       |     | REBOUND (OFF) by KELLY,RASHARD                                                                                                                              |
|                                                                                                                                                                                                              | 10:38                                                                                                             |       |     | TURNOVER by KELLY, RASHARD                                                                                                                                  |
|                                                                                                                                                                                                              | 10:38                                                                                                             |       |     | SUB IN: CARTER,DARIUS                                                                                                                                       |
|                                                                                                                                                                                                              | 10:38                                                                                                             |       |     | SUB OUT: MORRIS,SHAQUILLE                                                                                                                                   |
|                                                                                                                                                                                                              | 10:14                                                                                                             |       |     | FOUL by CARTER, DARIUS                                                                                                                                      |
|                                                                                                                                                                                                              | 10:14                                                                                                             |       |     | SUB IN: WAMUKOTA,BUSH                                                                                                                                       |
|                                                                                                                                                                                                              | 10:14                                                                                                             |       |     | SUB OUT: CARTER,DARIUS                                                                                                                                      |
|                                                                                                                                                                                                              | 10:12                                                                                                             |       |     | FOUL by BROWN,ZACH                                                                                                                                          |
| MISSED FT by TURK,DEVON                                                                                                                                                                                      | 10:12                                                                                                             |       |     | 1 OUL by Briowin, ZAOI                                                                                                                                      |
|                                                                                                                                                                                                              |                                                                                                                   |       |     |                                                                                                                                                             |
| REBOUND (DEADB) by TEAM                                                                                                                                                                                      | 10:12<br>10:12                                                                                                    | 10-7  | H 3 |                                                                                                                                                             |
| GOOD! FT by TURK,DEVON                                                                                                                                                                                       |                                                                                                                   | 10-7  | пз  | OUD IN COTTON TEKELS                                                                                                                                        |
|                                                                                                                                                                                                              | 10:12                                                                                                             |       |     | SUB IN: COTTON,TEKELE                                                                                                                                       |
|                                                                                                                                                                                                              | 10:12                                                                                                             |       |     | SUB IN: WESSEL,EVAN                                                                                                                                         |
|                                                                                                                                                                                                              | 10:12                                                                                                             |       |     | SUB OUT: BROWN,ZACH                                                                                                                                         |
|                                                                                                                                                                                                              | 10:12                                                                                                             |       |     | SUB OUT: KELLY,RASHARD                                                                                                                                      |
|                                                                                                                                                                                                              | 10:02                                                                                                             | 12-7  | H 5 | GOOD! JUMPER by VANVLEET,FRED                                                                                                                               |
|                                                                                                                                                                                                              | 10:02                                                                                                             |       |     | ASSIST by COTTON, TEKELE                                                                                                                                    |
| GOOD! LAYUP by PETERSON,EARL                                                                                                                                                                                 | 09:27                                                                                                             | 12-9  | H 3 |                                                                                                                                                             |
|                                                                                                                                                                                                              | 09:09                                                                                                             |       |     | MISSED 3PTR by BAKER,RON                                                                                                                                    |
| BLOCK by PETERSON,EARL                                                                                                                                                                                       | 09:09                                                                                                             |       |     |                                                                                                                                                             |
|                                                                                                                                                                                                              | 09:08                                                                                                             |       |     | REBOUND (OFF) by TEAN                                                                                                                                       |
| SUB IN: RICHARDSON,BEN                                                                                                                                                                                       | 09:08                                                                                                             |       |     |                                                                                                                                                             |
| SUB OUT: PETERSON,EARL                                                                                                                                                                                       | 09:08                                                                                                             |       |     |                                                                                                                                                             |
| FOUL by WHITE,JEFF                                                                                                                                                                                           | 08:57                                                                                                             |       |     |                                                                                                                                                             |
|                                                                                                                                                                                                              | 08:45                                                                                                             |       |     | MISSED JUMPER by WESSEL, EVAN                                                                                                                               |
| REBOUND (DEF) by TURK, DEVON                                                                                                                                                                                 | 08:45                                                                                                             |       |     |                                                                                                                                                             |
| GOOD! 3PTR by TURK,DEVON                                                                                                                                                                                     | 08:36                                                                                                             | 12-12 | T   |                                                                                                                                                             |
| ASSIST by WHITE,JEFF                                                                                                                                                                                         | 08:36                                                                                                             |       |     |                                                                                                                                                             |
|                                                                                                                                                                                                              | 08:20                                                                                                             | 14-12 | H 2 | GOOD! LAYUP by COTTON, TEKELE                                                                                                                               |
| FURNOVER by TURK, DEVON                                                                                                                                                                                      | 08:01                                                                                                             |       |     |                                                                                                                                                             |
|                                                                                                                                                                                                              | 08:00                                                                                                             |       |     | STEAL by COTTON, TEKELE                                                                                                                                     |
| FOUL by TURK,DEVON                                                                                                                                                                                           | 07:53                                                                                                             |       |     |                                                                                                                                                             |
|                                                                                                                                                                                                              | 07:53                                                                                                             |       |     | TIMEOUT MEDIA                                                                                                                                               |
|                                                                                                                                                                                                              | 07:53                                                                                                             |       |     | MISSED FT by VANVLEET,FRED                                                                                                                                  |
|                                                                                                                                                                                                              | 07:53                                                                                                             |       |     | REBOUND (DEADB) by TEAN                                                                                                                                     |
|                                                                                                                                                                                                              | 07:53                                                                                                             | 15-12 | H 3 | GOOD! FT by VANVLEET,FRED                                                                                                                                   |
| SUB IN: PETERSON,EARL                                                                                                                                                                                        | 07:53                                                                                                             |       |     |                                                                                                                                                             |
| SUB IN: INGRAM,DONTE                                                                                                                                                                                         | 07:53                                                                                                             |       |     |                                                                                                                                                             |
| SUB OUT: TURK,DEVON                                                                                                                                                                                          | 07:53                                                                                                             |       |     |                                                                                                                                                             |
| SUB OUT: THOMAS, CHRISTIAN                                                                                                                                                                                   | 07:53                                                                                                             |       |     |                                                                                                                                                             |
|                                                                                                                                                                                                              | 07:53                                                                                                             |       |     | SUB IN: MORRIS,SHAQUILLE                                                                                                                                    |
| SOB COT: THOMAC,OTHEOTIAN                                                                                                                                                                                    |                                                                                                                   |       |     | •                                                                                                                                                           |
| SSS COT: ITOMAG, GITTIOTAN                                                                                                                                                                                   |                                                                                                                   |       |     | SUB OUT: WAMUKOTA,BUSH                                                                                                                                      |
|                                                                                                                                                                                                              | 07:53                                                                                                             |       |     |                                                                                                                                                             |
|                                                                                                                                                                                                              | 07:22                                                                                                             |       |     |                                                                                                                                                             |
|                                                                                                                                                                                                              | 07:22<br>07:22                                                                                                    |       |     | REBOUND (DEF) by MORRIS, SHAQUILLE                                                                                                                          |
| MISSED 3PTR by WHITE,JEFF                                                                                                                                                                                    | 07:22<br>07:22<br>07:10                                                                                           |       |     | REBOUND (DEF) by MORRIS,SHAQUILLE<br>MISSED 3PTR by VANVLEET,FRED                                                                                           |
| MISSED 3PTR by WHITE,JEFF REBOUND (DEF) by RICHARDSON,BEN                                                                                                                                                    | 07:22<br>07:22<br>07:10<br>07:10                                                                                  |       |     |                                                                                                                                                             |
| MISSED 3PTR by WHITE,JEFF REBOUND (DEF) by RICHARDSON,BEN                                                                                                                                                    | 07:22<br>07:22<br>07:10<br>07:10<br>06:54                                                                         | 15-14 | H1  | MISSED 3PTR by VANVLEET,FREC                                                                                                                                |
| MISSED 3PTR by WHITE, JEFF REBOUND (DEF) by RICHARDSON, BEN GOOD! JUMPER by RICHARDSON, BEN                                                                                                                  | 07:22<br>07:22<br>07:10<br>07:10<br>06:54<br>06:36                                                                | 15-14 | H1  |                                                                                                                                                             |
| MISSED 3PTR by WHITE, JEFF REBOUND (DEF) by RICHARDSON, BEN GOOD! JUMPER by RICHARDSON, BEN                                                                                                                  | 07:22<br>07:22<br>07:10<br>07:10<br>06:54<br>06:36<br>06:36                                                       | 15-14 | Н1  | MISSED 3PTR by VANVLEET,FRED MISSED JUMPER by COTTON,TEKELE                                                                                                 |
| MISSED 3PTR by WHITE, JEFF REBOUND (DEF) by RICHARDSON, BEN GOOD! JUMPER by RICHARDSON, BEN                                                                                                                  | 07:22<br>07:22<br>07:10<br>07:10<br>06:54<br>06:36                                                                | 15-14 | Н1  | MISSED 3PTR by VANVLEET,FRED MISSED JUMPER by COTTON,TEKELE                                                                                                 |
| MISSED 3PTR by WHITE, JEFF  REBOUND (DEF) by RICHARDSON, BEN  GOOD! JUMPER by RICHARDSON, BEN  REBOUND (DEF) by TEAM                                                                                         | 07:22<br>07:22<br>07:10<br>07:10<br>06:54<br>06:36<br>06:36                                                       | 15-14 | Н1  | MISSED 3PTR by VANVLEET,FRED MISSED JUMPER by COTTON,TEKELE                                                                                                 |
| MISSED 3PTR by WHITE, JEFF  REBOUND (DEF) by RICHARDSON, BEN GOOD! JUMPER by RICHARDSON, BEN  REBOUND (DEF) by TEAM  SUB IN: KNUTH, JAY                                                                      | 07:22<br>07:22<br>07:10<br>07:10<br>06:54<br>06:36<br>06:36                                                       | 15-14 | H1  | MISSED 3PTR by VANVLEET,FREC                                                                                                                                |
| MISSED 3PTR by WHITE, JEFF  REBOUND (DEF) by RICHARDSON, BEN  GOOD! JUMPER by RICHARDSON, BEN  REBOUND (DEF) by TEAM  SUB IN: KNUTH, JAY  SUB IN: RAJALA, JULIUS                                             | 07:22<br>07:22<br>07:10<br>07:10<br>06:54<br>06:36<br>06:36<br>06:35                                              | 15-14 | Н1  | MISSED 3PTR by VANVLEET,FRED MISSED JUMPER by COTTON,TEKELE                                                                                                 |
| MISSED 3PTR by WHITE, JEFF  REBOUND (DEF) by RICHARDSON, BEN GOOD! JUMPER by RICHARDSON, BEN  REBOUND (DEF) by TEAM  SUB IN: KNUTH, JAY  SUB IN: RAJALA, JULIUS  SUB OUT: INGRAM, DONTE                      | 07:22<br>07:22<br>07:10<br>07:10<br>06:54<br>06:36<br>06:36<br>06:35                                              | 15-14 | H1  | MISSED 3PTR by VANVLEET,FRED MISSED JUMPER by COTTON,TEKELE                                                                                                 |
| MISSED 3PTR by WHITE, JEFF  REBOUND (DEF) by RICHARDSON, BEN GOOD! JUMPER by RICHARDSON, BEN  REBOUND (DEF) by TEAM  SUB IN: KNUTH, JAY  SUB IN: RAJALA, JULIUS  SUB OUT: INGRAM, DONTE                      | 07:22<br>07:22<br>07:10<br>07:10<br>06:54<br>06:36<br>06:36<br>06:35<br>06:35<br>06:35                            | 15-14 | Н1  | MISSED 3PTR by VANVLEET,FRED MISSED JUMPER by COTTON,TEKELE FOUL by MORRIS,SHAQUILLE                                                                        |
| MISSED 3PTR by WHITE, JEFF  REBOUND (DEF) by RICHARDSON, BEN GOOD! JUMPER by RICHARDSON, BEN  REBOUND (DEF) by TEAM  SUB IN: KNUTH, JAY  SUB IN: RAJALA, JULIUS  SUB OUT: INGRAM, DONTE                      | 07:22<br>07:22<br>07:10<br>07:10<br>06:54<br>06:36<br>06:36<br>06:35<br>06:35<br>06:35<br>06:35                   | 15-14 | Н1  | MISSED 3PTR by VANVLEET,FRED  MISSED JUMPER by COTTON,TEKELE  FOUL by MORRIS,SHAQUILLE  SUB IN: GLASS,TEVIN                                                 |
| MISSED 3PTR by WHITE, JEFF  REBOUND (DEF) by RICHARDSON, BEN  GOOD! JUMPER by RICHARDSON, BEN  REBOUND (DEF) by TEAM  SUB IN: KNUTH, JAY  SUB IN: RAJALA, JULIUS  SUB OUT: INGRAM, DONTE                     | 07:22<br>07:22<br>07:10<br>07:10<br>06:54<br>06:36<br>06:36<br>06:35<br>06:35<br>06:35<br>06:35<br>06:35          | 15-14 | H1  | MISSED 3PTR by VANVLEET,FRED  MISSED JUMPER by COTTON,TEKELE  FOUL by MORRIS,SHAQUILLE  SUB IN: GLASS,TEVIN  SUB IN: WAMUKOTA,BUSH                          |
| MISSED 3PTR by WHITE, JEFF  REBOUND (DEF) by RICHARDSON, BEN  GOOD! JUMPER by RICHARDSON, BEN  REBOUND (DEF) by TEAM  SUB IN: KNUTH, JAY  SUB IN: RAJALA, JULIUS  SUB OUT: INGRAM, DONTE                     | 07:22<br>07:22<br>07:10<br>07:10<br>06:54<br>06:36<br>06:36<br>06:35<br>06:35<br>06:35<br>06:35<br>06:35<br>06:35 | 15-14 | H1  | MISSED 3PTR by VANVLEET,FRED  MISSED JUMPER by COTTON,TEKELE  FOUL by MORRIS,SHAQUILLE  SUB IN: GLASS,TEVIN SUB IN: WAMUKOTA,BUSH SUB OUT: MORRIS,SHAQUILLE |
| MISSED 3PTR by WHITE, JEFF  REBOUND (DEF) by RICHARDSON, BEN GOOD! JUMPER by RICHARDSON, BEN  REBOUND (DEF) by TEAM  SUB IN: KNUTH, JAY SUB IN: RAJALA, JULIUS SUB OUT: INGRAM, DONTE SUB OUT: JAMES, MONTEL | 07:22<br>07:22<br>07:10<br>07:10<br>06:54<br>06:36<br>06:36<br>06:35<br>06:35<br>06:35<br>06:35<br>06:35          | 15-14 | H1  | MISSED 3PTR by VANVLEET,FRED  MISSED JUMPER by COTTON,TEKELE  FOUL by MORRIS,SHAQUILLE  SUB IN: GLASS,TEVIN  SUB IN: WAMUKOTA,BUSH                          |

|                                | 05:50          |       |      | MICOGO LAVUD IN MANNUETT EDED                                 |
|--------------------------------|----------------|-------|------|---------------------------------------------------------------|
|                                | 05:52<br>05:52 |       |      | MISSED LAYUP by VANVLEET,FRED<br>REBOUND (OFF) by GLASS,TEVIN |
|                                | 05:49          | 17-16 | H 1  | GOOD! TIPIN by GLASS, TEVIN                                   |
| TURNOVER by WHITE, JEFF        | 05:38          | 17-10 | 11.1 | GOOD! THE IN BY GEAGS, TEVIN                                  |
| SUB IN: CRISMAN,JOE            | 05:38          |       |      |                                                               |
| SUB OUT: WHITE, JEFF           | 05:38          |       |      |                                                               |
| OOD OOT. WHITE, OETT           | 05:02          |       |      | MISSED 3PTR by VANVLEET,FRED                                  |
| BLOCK by RAJALA, JULIUS        | 05:02          |       |      | modes of may vinveler, nes                                    |
| REBOUND (DEF) by TEAM          | 05:02          |       |      |                                                               |
| SUB IN: THOMAS, CHRISTIAN      | 05:02          |       |      |                                                               |
| SUB OUT: RAJALA, JULIUS        | 05:02          |       |      |                                                               |
| TURNOVER by KNUTH,JAY          | 04:39          |       |      |                                                               |
|                                | 04:38          |       |      | STEAL by VANVLEET,FRED                                        |
|                                | 04:36          | 19-16 | H 3  | GOOD! LAYUP by VANVLEET,FRED                                  |
| FOUL by CRISMAN,JOE            | 04:36          |       |      |                                                               |
|                                | 04:36          |       |      | MISSED FT by VANVLEET,FRED                                    |
| REBOUND (DEF) by INGRAM, DONTE | 04:36          |       |      |                                                               |
| SUB IN: INGRAM,DONTE           | 04:36          |       |      |                                                               |
| SUB OUT: KNUTH,JAY             | 04:36          |       |      |                                                               |
| •                              | 04:36          |       |      | SUB IN: KELLY,RASHARD                                         |
|                                | 04:36          |       |      | SUB OUT: WAMUKOTA,BUSH                                        |
| GOOD! 3PTR by INGRAM,DONTE     | 04:06          | 19-19 | Т    | ·                                                             |
| ASSIST by PETERSON, EARL       | 04:06          |       |      |                                                               |
|                                | 03:43          | 22-19 | H 3  | GOOD! 3PTR by VANVLEET,FRED                                   |
|                                | 03:43          |       |      | ASSIST by COTTON, TEKELE                                      |
| TIMEOUT TEAM                   | 03:36          |       |      |                                                               |
|                                | 03:36          |       |      | SUB IN: HOLLAND, RIA'N                                        |
|                                | 03:36          |       |      | SUB IN: WESSEL,EVAN                                           |
|                                | 03:36          |       |      | SUB OUT: GLASS,TEVIN                                          |
|                                | 03:36          |       |      | SUB OUT: BAKER,RON                                            |
| TURNOVER by THOMAS, CHRISTIAN  | 03:13          |       |      |                                                               |
|                                | 03:11          |       |      | STEAL by WESSEL,EVAN                                          |
|                                | 03:08          |       |      | TIMEOUT MEDIA                                                 |
| SUB IN: WHITE,JEFF             | 03:08          |       |      |                                                               |
| SUB IN: JAMES,MONTEL           | 03:08          |       |      |                                                               |
| SUB OUT: THOMAS, CHRISTIAN     | 03:08          |       |      |                                                               |
| SUB OUT: CRISMAN,JOE           | 03:08          |       |      |                                                               |
|                                | 03:08          |       |      | SUB IN: BAKER,RON                                             |
|                                | 03:08          |       |      | SUB OUT: HOLLAND, RIA'N                                       |
|                                | 02:51          |       |      | TURNOVER by KELLY, RASHARD                                    |
| STEAL by JAMES,MONTEL          | 02:50          |       |      |                                                               |
| MISSED 3PTR by PETERSON,EARL   | 02:17          |       |      |                                                               |
|                                | 02:17          |       |      | REBOUND (DEF) by VANVLEET,FRED                                |
|                                | 02:04          | 24-19 | H 5  | GOOD! DUNK by COTTON, TEKELE                                  |
|                                | 02:04          |       |      | ASSIST by VANVLEET,FRED                                       |
|                                | 01:23          |       |      | FOUL by COTTON, TEKELE                                        |
| MISSED FT by WHITE, JEFF       | 01:23          |       |      |                                                               |
| REBOUND (DEADB) by TEAM        | 01:23          |       |      |                                                               |
| GOOD! FT by WHITE, JEFF        | 01:23          | 24-20 | H 4  |                                                               |
|                                | 01:23          |       |      | SUB IN: NURGER, RAUNO                                         |
|                                | 01:23          |       |      | SUB IN: BROWN,ZACH                                            |
|                                | 01:23          |       |      | SUB OUT: KELLY,RASHARD                                        |
|                                | 01:23          |       |      | SUB OUT: COTTON,TEKELE                                        |
|                                | 01:04          | 26-20 | H 6  | GOOD! JUMPER by BAKER,RON                                     |
| GOOD! 3PTR by INGRAM,DONTE     | 00:35          | 26-23 | H 3  |                                                               |
| ASSIST by RICHARDSON,BEN       | 00:35          |       |      |                                                               |
|                                | 00:01          | 29-23 | H 6  | GOOD! 3PTR by VANVLEET,FRED                                   |
|                                |                |       |      |                                                               |