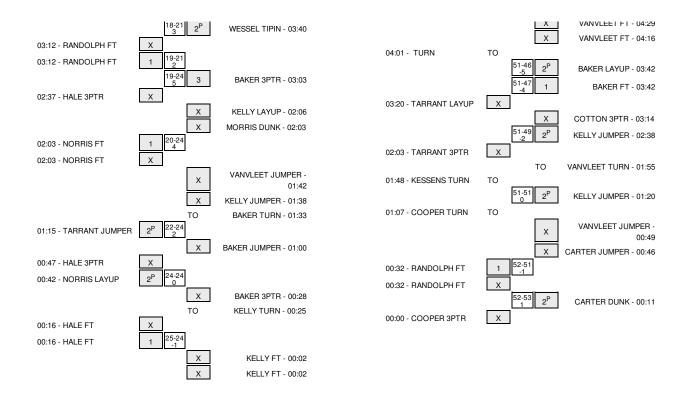

| SUB OUT: COLEMAN, JUSTIN SUB OUT: NORRIS, RILEY                                                                                                                                                                                                     | 11:40<br>11:40                                                                                                                               |                |          |                                                                                                                                                                                                                                  |
|-----------------------------------------------------------------------------------------------------------------------------------------------------------------------------------------------------------------------------------------------------|----------------------------------------------------------------------------------------------------------------------------------------------|----------------|----------|----------------------------------------------------------------------------------------------------------------------------------------------------------------------------------------------------------------------------------|
| SUB OUT: NORMIS, RILEY SUB OUT: RANDOLPH, LEVI                                                                                                                                                                                                      | 11:40                                                                                                                                        |                |          |                                                                                                                                                                                                                                  |
| MISSED 3PTR by HALE,SHANNON                                                                                                                                                                                                                         | 11:26                                                                                                                                        |                |          |                                                                                                                                                                                                                                  |
| REBOUND (OFF) by OBASOHAN, RETIN                                                                                                                                                                                                                    | 11:26                                                                                                                                        |                |          |                                                                                                                                                                                                                                  |
| GOOD! 3PTR by HALE,SHANNON                                                                                                                                                                                                                          | 11:06                                                                                                                                        | 13-12          | H 1      |                                                                                                                                                                                                                                  |
| ASSIST by TARRANT, RICKY                                                                                                                                                                                                                            | 11:06                                                                                                                                        |                |          |                                                                                                                                                                                                                                  |
|                                                                                                                                                                                                                                                     | 10:33                                                                                                                                        | 15-12          | H 3      | GOOD! LAYUP by VANVLEET,FRED                                                                                                                                                                                                     |
|                                                                                                                                                                                                                                                     | 10:33                                                                                                                                        |                |          | ASSIST by MORRIS,SHAQUILLE                                                                                                                                                                                                       |
| MISSED JUMPER by COOPER,RODNEY                                                                                                                                                                                                                      | 10:12                                                                                                                                        |                |          | ,                                                                                                                                                                                                                                |
| REBOUND (OFF) by TEAM                                                                                                                                                                                                                               | 10:12                                                                                                                                        |                |          |                                                                                                                                                                                                                                  |
| ` '                                                                                                                                                                                                                                                 | 10:11                                                                                                                                        |                |          | FOUL by VANVLEET,FRED                                                                                                                                                                                                            |
|                                                                                                                                                                                                                                                     | 10:11                                                                                                                                        |                |          | SUB IN: COTTON, TEKELE                                                                                                                                                                                                           |
|                                                                                                                                                                                                                                                     | 10:11                                                                                                                                        |                |          | SUB OUT: VANVLEET,FRED                                                                                                                                                                                                           |
| GOOD! JUMPER by COOPER,RODNEY                                                                                                                                                                                                                       | 10:05                                                                                                                                        | 15-14          | H 1      |                                                                                                                                                                                                                                  |
| ASSIST by TAYLOR, JIMMIE                                                                                                                                                                                                                            | 10:05                                                                                                                                        |                |          |                                                                                                                                                                                                                                  |
|                                                                                                                                                                                                                                                     | 09:48                                                                                                                                        | 18-14          | H 4      | GOOD! 3PTR by HOLLAND,RIA'N                                                                                                                                                                                                      |
|                                                                                                                                                                                                                                                     | 09:48                                                                                                                                        |                |          | ASSIST by KELLY,RASHARD                                                                                                                                                                                                          |
| MISSED LAYUP by OBASOHAN, RETIN                                                                                                                                                                                                                     | 09:20                                                                                                                                        |                |          |                                                                                                                                                                                                                                  |
|                                                                                                                                                                                                                                                     | 09:20                                                                                                                                        |                |          | REBOUND (DEF) by KELLY,RASHARD                                                                                                                                                                                                   |
| SUB IN: RANDOLPH,LEVI                                                                                                                                                                                                                               | 09:12                                                                                                                                        |                |          |                                                                                                                                                                                                                                  |
| SUB OUT: TAYLOR, JIMMIE                                                                                                                                                                                                                             | 09:12                                                                                                                                        |                |          |                                                                                                                                                                                                                                  |
|                                                                                                                                                                                                                                                     | 09:12                                                                                                                                        |                |          | SUB IN: CARTER, DARIUS                                                                                                                                                                                                           |
|                                                                                                                                                                                                                                                     | 09:12                                                                                                                                        |                |          | SUB OUT: MORRIS, SHAQUILLE                                                                                                                                                                                                       |
|                                                                                                                                                                                                                                                     | 08:54                                                                                                                                        |                |          | MISSED JUMPER by CARTER, DARIUS                                                                                                                                                                                                  |
| REBOUND (DEF) by RANDOLPH,LEVI                                                                                                                                                                                                                      | 08:54                                                                                                                                        |                |          |                                                                                                                                                                                                                                  |
| MISSED 3PTR by COOPER,RODNEY                                                                                                                                                                                                                        | 08:34                                                                                                                                        |                |          |                                                                                                                                                                                                                                  |
|                                                                                                                                                                                                                                                     | 08:34                                                                                                                                        |                |          | REBOUND (DEF) by BAKER,RON                                                                                                                                                                                                       |
|                                                                                                                                                                                                                                                     | 08:07                                                                                                                                        |                |          | MISSED JUMPER by COTTON, TEKELE                                                                                                                                                                                                  |
| REBOUND (DEF) by TEAM                                                                                                                                                                                                                               | 08:07                                                                                                                                        |                |          | ,,,,,                                                                                                                                                                                                                            |
| MISSED JUMPER by COOPER,RODNEY                                                                                                                                                                                                                      | 07:30                                                                                                                                        |                |          |                                                                                                                                                                                                                                  |
|                                                                                                                                                                                                                                                     | 07:30                                                                                                                                        |                |          | REBOUND (DEF) by CARTER, DARIUS                                                                                                                                                                                                  |
| FOUL by COOPER,RODNEY                                                                                                                                                                                                                               | 07:07                                                                                                                                        |                |          | , , ,                                                                                                                                                                                                                            |
|                                                                                                                                                                                                                                                     | 07:07                                                                                                                                        |                |          | TIMEOUT MEDIA                                                                                                                                                                                                                    |
|                                                                                                                                                                                                                                                     | 07:07                                                                                                                                        |                |          | MISSED FT by KELLY, RASHARD                                                                                                                                                                                                      |
|                                                                                                                                                                                                                                                     | 07:07                                                                                                                                        |                |          | REBOUND (DEADB) by TEAM                                                                                                                                                                                                          |
|                                                                                                                                                                                                                                                     | 07:07                                                                                                                                        | 19-14          | H 5      | GOOD! FT by KELLY, RASHARD                                                                                                                                                                                                       |
| SUB IN: TAYLOR, JIMMIE                                                                                                                                                                                                                              | 07:07                                                                                                                                        |                |          | , , ,                                                                                                                                                                                                                            |
| SUB OUT: HALE, SHANNON                                                                                                                                                                                                                              | 07:07                                                                                                                                        |                |          |                                                                                                                                                                                                                                  |
|                                                                                                                                                                                                                                                     | 07:07                                                                                                                                        |                |          | SUB IN: WESSEL, EVAN                                                                                                                                                                                                             |
|                                                                                                                                                                                                                                                     | 07:07                                                                                                                                        |                |          | SUB IN: VANVLEET,FRED                                                                                                                                                                                                            |
|                                                                                                                                                                                                                                                     | 07:07                                                                                                                                        |                |          | SUB OUT: BAKER,RON                                                                                                                                                                                                               |
|                                                                                                                                                                                                                                                     | 07:07                                                                                                                                        |                |          | SUB OUT: KELLY,RASHARD                                                                                                                                                                                                           |
| MISSED JUMPER by RANDOLPH,LEVI                                                                                                                                                                                                                      | 06:48                                                                                                                                        |                |          | 000 001.112221,11101111111                                                                                                                                                                                                       |
| REBOUND (OFF) by OBASOHAN, RETIN                                                                                                                                                                                                                    | 06:48                                                                                                                                        |                |          |                                                                                                                                                                                                                                  |
| MISSED JUMPER by OBASOHAN,RETIN                                                                                                                                                                                                                     | 06:44                                                                                                                                        |                |          |                                                                                                                                                                                                                                  |
| micoles com Entry obtactivity, in the                                                                                                                                                                                                               | 06:44                                                                                                                                        |                |          | REBOUND (DEF) by VANVLEET,FRED                                                                                                                                                                                                   |
| FOUL by COOPER,RODNEY                                                                                                                                                                                                                               | 06:16                                                                                                                                        |                |          | TIEDOOND (DET ) BY VIIIVEEET, I TIED                                                                                                                                                                                             |
| SUB IN: HALE,SHANNON                                                                                                                                                                                                                                | 06:16                                                                                                                                        |                |          |                                                                                                                                                                                                                                  |
| SUB OUT: COOPER,RODNEY                                                                                                                                                                                                                              | 06:16                                                                                                                                        |                |          |                                                                                                                                                                                                                                  |
| OOD OOT ETHIODIET                                                                                                                                                                                                                                   | 06:16                                                                                                                                        |                |          | SUB IN: BAKER,RON                                                                                                                                                                                                                |
|                                                                                                                                                                                                                                                     | 06:16                                                                                                                                        |                |          | SUB OUT: HOLLAND,RIA'N                                                                                                                                                                                                           |
|                                                                                                                                                                                                                                                     | 05:51                                                                                                                                        |                |          | MISSED LAYUP by WESSEL,EVAN                                                                                                                                                                                                      |
| BLOCK by TAYLOR, JIMMIE                                                                                                                                                                                                                             | 05:51                                                                                                                                        |                |          | WIGGED EXTOR BY WEGGEL;EVAIN                                                                                                                                                                                                     |
| BEOOK BY THE OTHER WINE                                                                                                                                                                                                                             | 05:50                                                                                                                                        |                |          | REBOUND (OFF) by WESSEL,EVAN                                                                                                                                                                                                     |
|                                                                                                                                                                                                                                                     | 05:45                                                                                                                                        |                |          | MISSED 3PTR by COTTON,TEKELE                                                                                                                                                                                                     |
| REBOUND (DEF) by TAYLOR, JIMMIE                                                                                                                                                                                                                     | 05:45                                                                                                                                        |                |          | WIGGED SI TITUY GOTTON, TEREEL                                                                                                                                                                                                   |
| TIEDOGNO (DEI ) DY TATEOTI, STIVITULE                                                                                                                                                                                                               | 05:44                                                                                                                                        |                |          | FOUL by WESSEL,EVAN                                                                                                                                                                                                              |
| SUB IN: COLEMAN, JUSTIN                                                                                                                                                                                                                             | 05:44                                                                                                                                        |                |          | FOOL BY WESSEL, EVAIN                                                                                                                                                                                                            |
| SUB OUT: OBASOHAN,RETIN                                                                                                                                                                                                                             | 05:44                                                                                                                                        |                |          |                                                                                                                                                                                                                                  |
|                                                                                                                                                                                                                                                     |                                                                                                                                              |                |          |                                                                                                                                                                                                                                  |
|                                                                                                                                                                                                                                                     |                                                                                                                                              |                |          | DEDOLIND (DEE) L. MANNY EET EDED                                                                                                                                                                                                 |
|                                                                                                                                                                                                                                                     | 05:20<br>05:20                                                                                                                               |                |          | REROINI (DEE) BY VANVI LET LUCH                                                                                                                                                                                                  |
|                                                                                                                                                                                                                                                     | 05:20                                                                                                                                        |                |          | REBOUND (DEF) by VANVLEET, FRED                                                                                                                                                                                                  |
| MISSED JUMPER by HALE, SHANNON                                                                                                                                                                                                                      | 05:20<br>05:03                                                                                                                               |                |          | REBOUND (DEF) BY VANVLEE I, FHED<br>MISSED 3PTR by WESSEL, EVAN                                                                                                                                                                  |
| MISSED JUMPER by HALE, SHANNON REBOUND (DEF) by TAYLOR, JIMMIE                                                                                                                                                                                      | 05:20<br>05:03<br>05:03                                                                                                                      | 19-16          | нз       |                                                                                                                                                                                                                                  |
| MISSED JUMPER by HALE, SHANNON                                                                                                                                                                                                                      | 05:20<br>05:03<br>05:03<br>04:36                                                                                                             | 19-16          | Н3       | MISSED 3PTR by WESSEL,EVAN                                                                                                                                                                                                       |
| MISSED JUMPER by HALE, SHANNON  REBOUND (DEF) by TAYLOR, JIMMIE  GOOD! JUMPER by TARRANT, RICKY                                                                                                                                                     | 05:20<br>05:03<br>05:03<br>04:36<br>04:21                                                                                                    | 19-16          | нз       |                                                                                                                                                                                                                                  |
| MISSED JUMPER by HALE, SHANNON  REBOUND (DEF) by TAYLOR, JIMMIE  GOOD! JUMPER by TARRANT, RICKY                                                                                                                                                     | 05:20<br>05:03<br>05:03<br>04:36<br>04:21<br>04:21                                                                                           | 19-16          | нз       | MISSED 3PTR by WESSEL,EVAN  MISSED JUMPER by CARTER,DARIUS                                                                                                                                                                       |
| MISSED JUMPER by HALE, SHANNON  REBOUND (DEF) by TAYLOR, JIMMIE  GOOD! JUMPER by TARRANT, RICKY  REBOUND (DEF) by TARRANT, RICKY                                                                                                                    | 05:20<br>05:03<br>05:03<br>04:36<br>04:21<br>04:21<br>04:08                                                                                  |                |          | MISSED 3PTR by WESSEL,EVAN                                                                                                                                                                                                       |
| MISSED JUMPER by HALE, SHANNON  REBOUND (DEF) by TAYLOR, JIMMIE GOOD! JUMPER by TARRANT, RICKY  REBOUND (DEF) by TARRANT, RICKY  GOOD! FT by TAYLOR, JIMMIE                                                                                         | 05:20<br>05:03<br>05:03<br>04:36<br>04:21<br>04:21<br>04:08                                                                                  | 19-17          | H 2      | MISSED 3PTR by WESSEL,EVAN  MISSED JUMPER by CARTER,DARIUS                                                                                                                                                                       |
| MISSED JUMPER by HALE, SHANNON  REBOUND (DEF) by TAYLOR, JIMMIE GOOD! JUMPER by TARRANT, RICKY  REBOUND (DEF) by TARRANT, RICKY  GOOD! FT by TAYLOR, JIMMIE GOOD! FT by TAYLOR, JIMMIE                                                              | 05:20<br>05:03<br>05:03<br>04:36<br>04:21<br>04:21<br>04:08<br>04:08                                                                         |                |          | MISSED 3PTR by WESSEL,EVAN  MISSED JUMPER by CARTER,DARIUS                                                                                                                                                                       |
| MISSED JUMPER by HALE, SHANNON  REBOUND (DEF) by TAYLOR, JIMMIE GOOD! JUMPER by TARRANT, RICKY  REBOUND (DEF) by TARRANT, RICKY  GOOD! FT by TAYLOR, JIMMIE GOOD! FT by TAYLOR, JIMMIE SUB IN: NORRIS, RILEY                                        | 05:20<br>05:03<br>05:03<br>04:36<br>04:21<br>04:21<br>04:08<br>04:08<br>04:08                                                                | 19-17          | H 2      | MISSED 3PTR by WESSEL,EVAN  MISSED JUMPER by CARTER,DARIUS                                                                                                                                                                       |
| MISSED JUMPER by HALE, SHANNON  REBOUND (DEF) by TAYLOR, JIMMIE GOOD! JUMPER by TARRANT, RICKY  REBOUND (DEF) by TARRANT, RICKY  GOOD! FT by TAYLOR, JIMMIE GOOD! FT by TAYLOR, JIMMIE SUB IN: NORRIS, RILEY                                        | 05:20<br>05:03<br>05:03<br>04:36<br>04:21<br>04:21<br>04:08<br>04:08<br>04:08<br>04:08                                                       | 19-17          | H 2      | MISSED 3PTR by WESSEL,EVAN  MISSED JUMPER by CARTER,DARIUS  FOUL by CARTER,DARIUS                                                                                                                                                |
| MISSED JUMPER by HALE, SHANNON  REBOUND (DEF) by TAYLOR, JIMMIE GOOD! JUMPER by TARRANT, RICKY  REBOUND (DEF) by TARRANT, RICKY  GOOD! FT by TAYLOR, JIMMIE GOOD! FT by TAYLOR, JIMMIE SUB IN: NORRIS, RILEY                                        | 05:20<br>05:03<br>05:03<br>04:36<br>04:21<br>04:21<br>04:08<br>04:08<br>04:08<br>04:08<br>04:08                                              | 19-17          | H 2      | MISSED 3PTR by WESSEL, EVAN  MISSED JUMPER by CARTER, DARIUS  FOUL by CARTER, DARIUS  MISSED JUMPER by COTTON, TEKELE                                                                                                            |
| MISSED JUMPER by HALE, SHANNON  REBOUND (DEF) by TAYLOR, JIMMIE GOOD! JUMPER by TARRANT, RICKY  REBOUND (DEF) by TARRANT, RICKY  GOOD! FT by TAYLOR, JIMMIE GOOD! FT by TAYLOR, JIMMIE SUB IN: NORRIS, RILEY                                        | 05:20<br>05:03<br>05:03<br>04:36<br>04:21<br>04:21<br>04:08<br>04:08<br>04:08<br>04:08<br>04:08<br>04:08<br>03:43                            | 19-17<br>19-18 | H2<br>H1 | MISSED 3PTR by WESSEL, EVAN  MISSED JUMPER by CARTER, DARIUS  FOUL by CARTER, DARIUS  MISSED JUMPER by COTTON, TEKELE  REBOUND (OFF) by WESSEL, EVAN                                                                             |
| MISSED JUMPER by HALE, SHANNON  REBOUND (DEF) by TAYLOR, JIMMIE GOOD! JUMPER by TARRANT, RICKY  REBOUND (DEF) by TARRANT, RICKY  GOOD! FT by TAYLOR, JIMMIE GOOD! FT by TAYLOR, JIMMIE SUB IN: NORRIS, RILEY  SUB OUT: TAYLOR, JIMMIE               | 05:20<br>05:03<br>05:03<br>04:36<br>04:21<br>04:21<br>04:08<br>04:08<br>04:08<br>04:08<br>04:08<br>03:43<br>03:43                            | 19-17          | H 2      | MISSED 3PTR by WESSEL, EVAN  MISSED JUMPER by CARTER, DARIUS  FOUL by CARTER, DARIUS  MISSED JUMPER by COTTON, TEKELE                                                                                                            |
| MISSED JUMPER by HALE, SHANNON  REBOUND (DEF) by TAYLOR, JIMMIE GOOD! JUMPER by TARRANT, RICKY  REBOUND (DEF) by TARRANT, RICKY  GOOD! FT by TAYLOR, JIMMIE GOOD! FT by TAYLOR, JIMMIE SUB IN: NORRIS, RILEY  SUB OUT: TAYLOR, JIMMIE               | 05:20<br>05:03<br>05:03<br>04:36<br>04:21<br>04:21<br>04:08<br>04:08<br>04:08<br>04:08<br>04:08<br>04:08<br>04:08<br>04:08                   | 19-17<br>19-18 | H2<br>H1 | MISSED JUMPER by CARTER, DARIUS  FOUL by CARTER, DARIUS  MISSED JUMPER by COTTON, TEKELE  REBOUND (OFF) by WESSEL, EVAN  GOOD! TIPIN by WESSEL, EVAN                                                                             |
| MISSED JUMPER by HALE, SHANNON  REBOUND (DEF) by TAYLOR, JIMMIE GOOD! JUMPER by TARRANT, RICKY  REBOUND (DEF) by TARRANT, RICKY  GOOD! FT by TAYLOR, JIMMIE GOOD! FT by TAYLOR, JIMMIE SUB IN: NORRIS, RILEY  SUB OUT: TAYLOR, JIMMIE               | 05:20<br>05:03<br>05:03<br>04:36<br>04:21<br>04:21<br>04:08<br>04:08<br>04:08<br>04:08<br>04:08<br>04:08<br>03:43<br>03:43<br>03:44<br>03:38 | 19-17<br>19-18 | H2<br>H1 | MISSED 3PTR by WESSEL,EVAN  MISSED JUMPER by CARTER,DARIUS  FOUL by CARTER,DARIUS  MISSED JUMPER by COTTON,TEKELE  REBOUND (OFF) by WESSEL,EVAN  GOOD! TIPIN by WESSEL,EVAN  SUB IN: KELLY,RASHARD                               |
| MISSED JUMPER by HALE, SHANNON  REBOUND (DEF) by TAYLOR, JIMMIE GOOD! JUMPER by TARRANT, RICKY  REBOUND (DEF) by TARRANT, RICKY  GOOD! FT by TAYLOR, JIMMIE GOOD! FT by TAYLOR, JIMMIE SUB IN: NORRIS, RILEY  SUB OUT: TAYLOR, JIMMIE               | 05:20<br>05:03<br>05:03<br>04:36<br>04:21<br>04:21<br>04:08<br>04:08<br>04:08<br>04:08<br>04:08<br>03:43<br>03:43<br>03:43<br>03:38          | 19-17<br>19-18 | H2<br>H1 | MISSED 3PTR by WESSEL, EVAN  MISSED JUMPER by CARTER, DARIUS  FOUL by CARTER, DARIUS  MISSED JUMPER by COTTON, TEKELE  REBOUND (OFF) by WESSEL, EVAN  GOOD! TIPIN by WESSEL, EVAN  SUB IN: KELLY, RASHARD  SUB OUT: WESSEL, EVAN |
| MISSED JUMPER by HALE, SHANNON  REBOUND (DEF) by TAYLOR, JIMMIE GOOD! JUMPER by TARRANT, RICKY  REBOUND (DEF) by TARRANT, RICKY  GOOD! FT by TAYLOR, JIMMIE GOOD! FT by TAYLOR, JIMMIE SUB IN: NORRIS, RILEY SUB OUT: TAYLOR, JIMMIE                | 05:20<br>05:03<br>05:03<br>04:36<br>04:21<br>04:21<br>04:08<br>04:08<br>04:08<br>04:08<br>04:08<br>03:43<br>03:43<br>03:43<br>03:43<br>03:43 | 19-17<br>19-18 | H2<br>H1 | MISSED 3PTR by WESSEL,EVAN  MISSED JUMPER by CARTER,DARIUS  FOUL by CARTER,DARIUS  MISSED JUMPER by COTTON,TEKELE  REBOUND (OFF) by WESSEL,EVAN  GOOD! TIPIN by WESSEL,EVAN  SUB IN: KELLY,RASHARD                               |
| MISSED JUMPER by HALE, SHANNON  REBOUND (DEF) by TAYLOR, JIMMIE GOODI JUMPER by TARRANT, RICKY  REBOUND (DEF) by TARRANT, RICKY  GOODI FT by TAYLOR, JIMMIE GOOD! FT by TAYLOR, JIMMIE SUB IN: NORRIS, RILEY SUB OUT: TAYLOR, JIMMIE  TIMEOUT MEDIA | 05:20<br>05:03<br>05:03<br>04:36<br>04:21<br>04:21<br>04:08<br>04:08<br>04:08<br>04:08<br>04:08<br>03:43<br>03:43<br>03:43<br>03:38<br>03:38 | 19-17<br>19-18 | H2<br>H1 | MISSED 3PTR by WESSEL, EVAN  MISSED JUMPER by CARTER, DARIUS  FOUL by CARTER, DARIUS  MISSED JUMPER by COTTON, TEKELE  REBOUND (OFF) by WESSEL, EVAN  GOOD! TIPIN by WESSEL, EVAN  SUB IN: KELLY, RASHARD  SUB OUT: WESSEL, EVAN |
| MISSED JUMPER by HALE, SHANNON REBOUND (DEF) by TAYLOR, JIMMIE                                                                                                                                                                                      | 05:20<br>05:03<br>05:03<br>04:36<br>04:21<br>04:21<br>04:08<br>04:08<br>04:08<br>04:08<br>04:08<br>03:43<br>03:43<br>03:43<br>03:43<br>03:43 | 19-17<br>19-18 | H2<br>H1 | MISSED 3PTR by WESSEL, EVAN  MISSED JUMPER by CARTER, DARIUS  FOUL by CARTER, DARIUS  MISSED JUMPER by COTTON, TEKELE  REBOUND (OFF) by WESSEL, EVAN  GOOD! TIPIN by WESSEL, EVAN  SUB IN: KELLY, RASHARD  SUB OUT: WESSEL, EVAN |