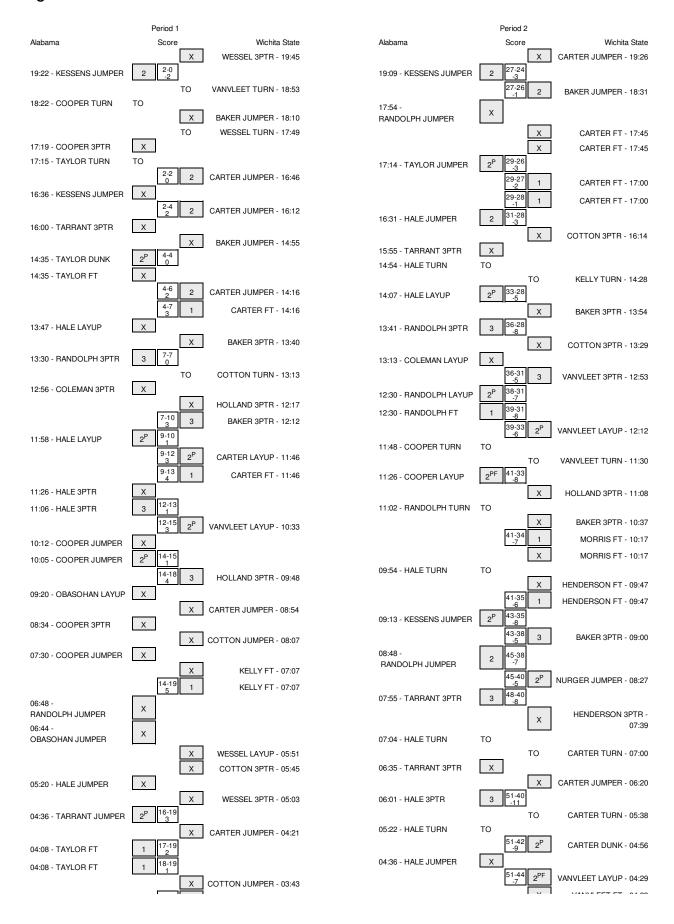

## Alabama vs Wichita State 12/16/2014; 8:00 p.m. CT at Wichita, Kan. Period 1 Play-By-Play

| VISITORS: Alabama                | Time  | Score | Margin | HOME: Wichita State             |
|----------------------------------|-------|-------|--------|---------------------------------|
|                                  | 19:45 |       |        | MISSED 3PTR by WESSEL,EVAN      |
| REBOUND (DEF) by KESSENS,MICHAEL | 19:45 |       |        |                                 |
| GOOD! JUMPER by KESSENS,MICHAEL  | 19:22 | 0-2   | V 2    |                                 |
| FOUL by TARRANT, RICKY           | 18:55 |       |        |                                 |
| ,                                | 18:53 |       |        | TURNOVER by VANVLEET, FRED      |
| TURNOVER by COOPER,RODNEY        | 18:22 |       |        | ,                               |
|                                  | 18:10 |       |        | MISSED JUMPER by BAKER,RON      |
|                                  | 18:10 |       |        | REBOUND (OFF) by BAKER,RON      |
|                                  | 17:49 |       |        | TURNOVER by WESSEL,EVAN         |
| MISSED 3PTR by COOPER,RODNEY     | 17:49 |       |        | TOTINO VETT BY WESSEL, EVAN     |
| REBOUND (OFF) by TAYLOR, JIMMIE  | 17:19 |       |        |                                 |
| TURNOVER by TAYLOR, JIMMIE       | 17:15 |       |        |                                 |
| TORNOVER BY TATLOR, JIMINIE      |       | 2-2   | Т      | GOOD! JUMPER by CARTER,DARIUS   |
|                                  | 16:46 | 2-2   | ı      |                                 |
|                                  | 16:46 |       |        | ASSIST by VANVLEET,FRED         |
| MISSED JUMPER by KESSENS,MICHAEL | 16:36 |       |        |                                 |
|                                  | 16:36 |       |        | REBOUND (DEF) by VANVLEET,FRED  |
|                                  | 16:12 | 4-2   | H 2    | GOOD! JUMPER by CARTER, DARIUS  |
|                                  | 16:12 |       |        | ASSIST by WESSEL,EVAN           |
| MISSED 3PTR by TARRANT,RICKY     | 16:00 |       |        |                                 |
|                                  | 16:00 |       |        | REBOUND (DEF) by COTTON, TEKELE |
|                                  | 15:28 |       |        | TIMEOUT MEDIA                   |
|                                  | 14:55 |       |        | MISSED JUMPER by BAKER,RON      |
| REBOUND (DEF) by RANDOLPH,LEVI   | 14:55 |       |        |                                 |
| GOOD! DUNK by TAYLOR, JIMMIE     | 14:35 | 4-4   | T      |                                 |
| ASSIST by COOPER,RODNEY          | 14:35 |       |        |                                 |
|                                  | 14:35 |       |        | FOUL by COTTON, TEKELE          |
| MISSED FT by TAYLOR, JIMMIE      | 14:35 |       |        | . 302 0, 33                     |
| INIOGED I I BY INTEGRIÇATIVITE   | 14:35 |       |        | REBOUND (DEF) by WESSEL,EVAN    |
| SUB IN: HALE,SHANNON             | 14:35 |       |        | REBOOND (DEF) BY WESSEL, EVAN   |
|                                  |       |       |        |                                 |
| SUB OUT: KESSENS,MICHAEL         | 14:35 | 0.4   | 110    | OOOD! HIMDED by CAPTED DADING   |
|                                  | 14:16 | 6-4   | H 2    | GOOD! JUMPER by CARTER, DARIUS  |
|                                  | 14:16 |       |        | ASSIST by VANVLEET,FRED         |
| FOUL by TAYLOR, JIMMIE           | 14:16 |       |        |                                 |
|                                  | 14:16 | 7-4   | H 3    | GOOD! FT by CARTER, DARIUS      |
| SUB IN: COLEMAN, JUSTIN          | 14:16 |       |        |                                 |
| SUB OUT: TARRANT, RICKY          | 14:16 |       |        |                                 |
| MISSED LAYUP by HALE, SHANNON    | 13:47 |       |        |                                 |
|                                  | 13:47 |       |        | REBOUND (DEF) by VANVLEET,FRED  |
|                                  | 13:40 |       |        | MISSED 3PTR by BAKER,RON        |
| REBOUND (DEF) by RANDOLPH,LEVI   | 13:40 |       |        |                                 |
| GOOD! 3PTR by RANDOLPH,LEVI      | 13:30 | 7-7   | T      |                                 |
|                                  | 13:13 |       |        | TURNOVER by COTTON, TEKELE      |
| STEAL by HALE, SHANNON           | 13:12 |       |        | •                               |
| SUB IN: KESSENS,MICHAEL          | 13:01 |       |        |                                 |
| SUB IN: NORRIS,RILEY             | 13:01 |       |        |                                 |
| SUB OUT: TAYLOR, JIMMIE          | 13:01 |       |        |                                 |
| SUB OUT: COOPER,RODNEY           |       |       |        |                                 |
| SUB OUT: GOOPEN, RODINET         | 13:01 |       |        | OUR IN VELLV RACUARD            |
|                                  | 13:01 |       |        | SUB IN: KELLY,RASHARD           |
|                                  | 13:01 |       |        | SUB IN: HOLLAND,RIA'N           |
|                                  | 13:01 |       |        | SUB OUT: WESSEL,EVAN            |
|                                  | 13:01 |       |        | SUB OUT: COTTON,TEKELE          |
| MISSED 3PTR by COLEMAN, JUSTIN   | 12:56 |       |        |                                 |
|                                  | 12:56 |       |        | REBOUND (DEF) by BAKER,RON      |
| FOUL by KESSENS,MICHAEL          | 12:39 |       |        |                                 |
|                                  | 12:17 |       |        | MISSED 3PTR by HOLLAND, RIA'N   |
| BLOCK by HALE, SHANNON           | 12:17 |       |        |                                 |
| ,                                | 12:16 |       |        | REBOUND (OFF) by TEAM           |
|                                  | 12:12 | 10-7  | Н3     | GOOD! 3PTR by BAKER,RON         |
|                                  | 12:12 |       |        | ASSIST by HOLLAND,RIA'N         |
| GOOD! LAYUP by HALE,SHANNON      | 11:58 | 10-9  | H 1    | AGGIOT BY TIGLEAND, TILAN       |
|                                  |       | 10-9  | п      |                                 |
| ASSIST by RANDOLPH,LEVI          | 11:58 | 10.0  | 11.0   | COORT AVUE IN CARTER BARRIES    |
|                                  | 11:46 | 12-9  | H 3    | GOOD! LAYUP by CARTER,DARIUS    |
|                                  | 11:46 |       |        | ASSIST by BAKER,RON             |
| FOUL by KESSENS,MICHAEL          | 11:46 |       |        |                                 |
|                                  | 11:46 |       |        | TIMEOUT MEDIA                   |
|                                  | 11:46 | 13-9  | H 4    | GOOD! FT by CARTER, DARIUS      |
| SUB IN: TAYLOR, JIMMIE           | 11:46 |       |        |                                 |
| SUB OUT: KESSENS,MICHAEL         | 11:46 |       |        |                                 |
|                                  | 11:46 |       |        | SUB IN: MORRIS, SHAQUILLE       |
|                                  | 11:46 |       |        | SUB OUT: CARTER, DARIUS         |
|                                  | 11:40 |       |        | FOUL by HOLLAND,RIA'N           |
| SUB IN: COOPER,RODNEY            | 11:40 |       |        |                                 |
| SUB IN: TARRANT, RICKY           | 11:40 |       |        |                                 |
| SUB IN: OBASOHAN,RETIN           | 11:40 |       |        |                                 |
| OOD III. OD/OO! INII, I'E I III  | 11.40 |       |        |                                 |
|                                  |       |       |        |                                 |

| SUB OUT: COLEMAN, JUSTIN SUB OUT: NORRIS, RILEY                                                                                                                                                                                                     | 11:40<br>11:40                                                                                                                               |                |          |                                                                                                                                                                                                                                  |
|-----------------------------------------------------------------------------------------------------------------------------------------------------------------------------------------------------------------------------------------------------|----------------------------------------------------------------------------------------------------------------------------------------------|----------------|----------|----------------------------------------------------------------------------------------------------------------------------------------------------------------------------------------------------------------------------------|
| SUB OUT: NORMIS, RILEY SUB OUT: RANDOLPH, LEVI                                                                                                                                                                                                      | 11:40                                                                                                                                        |                |          |                                                                                                                                                                                                                                  |
| MISSED 3PTR by HALE,SHANNON                                                                                                                                                                                                                         | 11:26                                                                                                                                        |                |          |                                                                                                                                                                                                                                  |
| REBOUND (OFF) by OBASOHAN, RETIN                                                                                                                                                                                                                    | 11:26                                                                                                                                        |                |          |                                                                                                                                                                                                                                  |
| GOOD! 3PTR by HALE,SHANNON                                                                                                                                                                                                                          | 11:06                                                                                                                                        | 13-12          | H 1      |                                                                                                                                                                                                                                  |
| ASSIST by TARRANT, RICKY                                                                                                                                                                                                                            | 11:06                                                                                                                                        |                |          |                                                                                                                                                                                                                                  |
|                                                                                                                                                                                                                                                     | 10:33                                                                                                                                        | 15-12          | H 3      | GOOD! LAYUP by VANVLEET,FRED                                                                                                                                                                                                     |
|                                                                                                                                                                                                                                                     | 10:33                                                                                                                                        |                |          | ASSIST by MORRIS,SHAQUILLE                                                                                                                                                                                                       |
| MISSED JUMPER by COOPER,RODNEY                                                                                                                                                                                                                      | 10:12                                                                                                                                        |                |          | ,                                                                                                                                                                                                                                |
| REBOUND (OFF) by TEAM                                                                                                                                                                                                                               | 10:12                                                                                                                                        |                |          |                                                                                                                                                                                                                                  |
| ` '                                                                                                                                                                                                                                                 | 10:11                                                                                                                                        |                |          | FOUL by VANVLEET,FRED                                                                                                                                                                                                            |
|                                                                                                                                                                                                                                                     | 10:11                                                                                                                                        |                |          | SUB IN: COTTON, TEKELE                                                                                                                                                                                                           |
|                                                                                                                                                                                                                                                     | 10:11                                                                                                                                        |                |          | SUB OUT: VANVLEET,FRED                                                                                                                                                                                                           |
| GOOD! JUMPER by COOPER,RODNEY                                                                                                                                                                                                                       | 10:05                                                                                                                                        | 15-14          | H 1      |                                                                                                                                                                                                                                  |
| ASSIST by TAYLOR, JIMMIE                                                                                                                                                                                                                            | 10:05                                                                                                                                        |                |          |                                                                                                                                                                                                                                  |
|                                                                                                                                                                                                                                                     | 09:48                                                                                                                                        | 18-14          | H 4      | GOOD! 3PTR by HOLLAND,RIA'N                                                                                                                                                                                                      |
|                                                                                                                                                                                                                                                     | 09:48                                                                                                                                        |                |          | ASSIST by KELLY,RASHARD                                                                                                                                                                                                          |
| MISSED LAYUP by OBASOHAN, RETIN                                                                                                                                                                                                                     | 09:20                                                                                                                                        |                |          |                                                                                                                                                                                                                                  |
|                                                                                                                                                                                                                                                     | 09:20                                                                                                                                        |                |          | REBOUND (DEF) by KELLY,RASHARD                                                                                                                                                                                                   |
| SUB IN: RANDOLPH,LEVI                                                                                                                                                                                                                               | 09:12                                                                                                                                        |                |          |                                                                                                                                                                                                                                  |
| SUB OUT: TAYLOR, JIMMIE                                                                                                                                                                                                                             | 09:12                                                                                                                                        |                |          |                                                                                                                                                                                                                                  |
|                                                                                                                                                                                                                                                     | 09:12                                                                                                                                        |                |          | SUB IN: CARTER, DARIUS                                                                                                                                                                                                           |
|                                                                                                                                                                                                                                                     | 09:12                                                                                                                                        |                |          | SUB OUT: MORRIS, SHAQUILLE                                                                                                                                                                                                       |
|                                                                                                                                                                                                                                                     | 08:54                                                                                                                                        |                |          | MISSED JUMPER by CARTER, DARIUS                                                                                                                                                                                                  |
| REBOUND (DEF) by RANDOLPH,LEVI                                                                                                                                                                                                                      | 08:54                                                                                                                                        |                |          |                                                                                                                                                                                                                                  |
| MISSED 3PTR by COOPER,RODNEY                                                                                                                                                                                                                        | 08:34                                                                                                                                        |                |          |                                                                                                                                                                                                                                  |
|                                                                                                                                                                                                                                                     | 08:34                                                                                                                                        |                |          | REBOUND (DEF) by BAKER,RON                                                                                                                                                                                                       |
|                                                                                                                                                                                                                                                     | 08:07                                                                                                                                        |                |          | MISSED JUMPER by COTTON, TEKELE                                                                                                                                                                                                  |
| REBOUND (DEF) by TEAM                                                                                                                                                                                                                               | 08:07                                                                                                                                        |                |          | ,,,,,                                                                                                                                                                                                                            |
| MISSED JUMPER by COOPER,RODNEY                                                                                                                                                                                                                      | 07:30                                                                                                                                        |                |          |                                                                                                                                                                                                                                  |
|                                                                                                                                                                                                                                                     | 07:30                                                                                                                                        |                |          | REBOUND (DEF) by CARTER, DARIUS                                                                                                                                                                                                  |
| FOUL by COOPER,RODNEY                                                                                                                                                                                                                               | 07:07                                                                                                                                        |                |          | , , ,                                                                                                                                                                                                                            |
|                                                                                                                                                                                                                                                     | 07:07                                                                                                                                        |                |          | TIMEOUT MEDIA                                                                                                                                                                                                                    |
|                                                                                                                                                                                                                                                     | 07:07                                                                                                                                        |                |          | MISSED FT by KELLY, RASHARD                                                                                                                                                                                                      |
|                                                                                                                                                                                                                                                     | 07:07                                                                                                                                        |                |          | REBOUND (DEADB) by TEAM                                                                                                                                                                                                          |
|                                                                                                                                                                                                                                                     | 07:07                                                                                                                                        | 19-14          | H 5      | GOOD! FT by KELLY, RASHARD                                                                                                                                                                                                       |
| SUB IN: TAYLOR, JIMMIE                                                                                                                                                                                                                              | 07:07                                                                                                                                        |                |          | , , ,                                                                                                                                                                                                                            |
| SUB OUT: HALE, SHANNON                                                                                                                                                                                                                              | 07:07                                                                                                                                        |                |          |                                                                                                                                                                                                                                  |
|                                                                                                                                                                                                                                                     | 07:07                                                                                                                                        |                |          | SUB IN: WESSEL, EVAN                                                                                                                                                                                                             |
|                                                                                                                                                                                                                                                     | 07:07                                                                                                                                        |                |          | SUB IN: VANVLEET,FRED                                                                                                                                                                                                            |
|                                                                                                                                                                                                                                                     | 07:07                                                                                                                                        |                |          | SUB OUT: BAKER,RON                                                                                                                                                                                                               |
|                                                                                                                                                                                                                                                     | 07:07                                                                                                                                        |                |          | SUB OUT: KELLY,RASHARD                                                                                                                                                                                                           |
| MISSED JUMPER by RANDOLPH,LEVI                                                                                                                                                                                                                      | 06:48                                                                                                                                        |                |          | 000 001.112221,11101111111                                                                                                                                                                                                       |
| REBOUND (OFF) by OBASOHAN, RETIN                                                                                                                                                                                                                    | 06:48                                                                                                                                        |                |          |                                                                                                                                                                                                                                  |
| MISSED JUMPER by OBASOHAN,RETIN                                                                                                                                                                                                                     | 06:44                                                                                                                                        |                |          |                                                                                                                                                                                                                                  |
| micoles com Entry obtactivity, in the                                                                                                                                                                                                               | 06:44                                                                                                                                        |                |          | REBOUND (DEF) by VANVLEET,FRED                                                                                                                                                                                                   |
| FOUL by COOPER,RODNEY                                                                                                                                                                                                                               | 06:16                                                                                                                                        |                |          | TIEDOOND (DET ) BY VIIIVEEET, I TIED                                                                                                                                                                                             |
| SUB IN: HALE,SHANNON                                                                                                                                                                                                                                | 06:16                                                                                                                                        |                |          |                                                                                                                                                                                                                                  |
| SUB OUT: COOPER,RODNEY                                                                                                                                                                                                                              | 06:16                                                                                                                                        |                |          |                                                                                                                                                                                                                                  |
| OOD OOT ETHIODIET                                                                                                                                                                                                                                   | 06:16                                                                                                                                        |                |          | SUB IN: BAKER,RON                                                                                                                                                                                                                |
|                                                                                                                                                                                                                                                     | 06:16                                                                                                                                        |                |          | SUB OUT: HOLLAND,RIA'N                                                                                                                                                                                                           |
|                                                                                                                                                                                                                                                     | 05:51                                                                                                                                        |                |          | MISSED LAYUP by WESSEL,EVAN                                                                                                                                                                                                      |
| BLOCK by TAYLOR, JIMMIE                                                                                                                                                                                                                             | 05:51                                                                                                                                        |                |          | WIGGED EXTOR BY WEGGEL;EVAIN                                                                                                                                                                                                     |
| BEOOK BY THE OTHER WINE                                                                                                                                                                                                                             | 05:50                                                                                                                                        |                |          | REBOUND (OFF) by WESSEL,EVAN                                                                                                                                                                                                     |
|                                                                                                                                                                                                                                                     | 05:45                                                                                                                                        |                |          | MISSED 3PTR by COTTON,TEKELE                                                                                                                                                                                                     |
| REBOUND (DEF) by TAYLOR, JIMMIE                                                                                                                                                                                                                     | 05:45                                                                                                                                        |                |          | WIGGED SI TITUY GOTTON, TEREEL                                                                                                                                                                                                   |
| TIEDOGNO (DEI ) DY TATEOTI, STIVITULE                                                                                                                                                                                                               | 05:44                                                                                                                                        |                |          | FOUL by WESSEL,EVAN                                                                                                                                                                                                              |
| SUB IN: COLEMAN, JUSTIN                                                                                                                                                                                                                             | 05:44                                                                                                                                        |                |          | FOOL BY WESSEL, EVAIN                                                                                                                                                                                                            |
| SUB OUT: OBASOHAN,RETIN                                                                                                                                                                                                                             | 05:44                                                                                                                                        |                |          |                                                                                                                                                                                                                                  |
|                                                                                                                                                                                                                                                     |                                                                                                                                              |                |          |                                                                                                                                                                                                                                  |
|                                                                                                                                                                                                                                                     |                                                                                                                                              |                |          | DEDOLIND (DEE) L. MANNY EET EDED                                                                                                                                                                                                 |
|                                                                                                                                                                                                                                                     | 05:20<br>05:20                                                                                                                               |                |          | REROINI (DEE) BY VANVI LET LUCH                                                                                                                                                                                                  |
|                                                                                                                                                                                                                                                     | 05:20                                                                                                                                        |                |          | REBOUND (DEF) by VANVLEET, FRED                                                                                                                                                                                                  |
| MISSED JUMPER by HALE, SHANNON                                                                                                                                                                                                                      | 05:20<br>05:03                                                                                                                               |                |          | REBOUND (DEF) BY VANVLEE I, FHED<br>MISSED 3PTR by WESSEL, EVAN                                                                                                                                                                  |
| MISSED JUMPER by HALE, SHANNON REBOUND (DEF) by TAYLOR, JIMMIE                                                                                                                                                                                      | 05:20<br>05:03<br>05:03                                                                                                                      | 19-16          | нз       |                                                                                                                                                                                                                                  |
| MISSED JUMPER by HALE, SHANNON                                                                                                                                                                                                                      | 05:20<br>05:03<br>05:03<br>04:36                                                                                                             | 19-16          | Н3       | MISSED 3PTR by WESSEL,EVAN                                                                                                                                                                                                       |
| MISSED JUMPER by HALE, SHANNON  REBOUND (DEF) by TAYLOR, JIMMIE  GOOD! JUMPER by TARRANT, RICKY                                                                                                                                                     | 05:20<br>05:03<br>05:03<br>04:36<br>04:21                                                                                                    | 19-16          | нз       |                                                                                                                                                                                                                                  |
| MISSED JUMPER by HALE, SHANNON  REBOUND (DEF) by TAYLOR, JIMMIE  GOOD! JUMPER by TARRANT, RICKY                                                                                                                                                     | 05:20<br>05:03<br>05:03<br>04:36<br>04:21<br>04:21                                                                                           | 19-16          | нз       | MISSED 3PTR by WESSEL,EVAN  MISSED JUMPER by CARTER,DARIUS                                                                                                                                                                       |
| MISSED JUMPER by HALE, SHANNON  REBOUND (DEF) by TAYLOR, JIMMIE  GOOD! JUMPER by TARRANT, RICKY  REBOUND (DEF) by TARRANT, RICKY                                                                                                                    | 05:20<br>05:03<br>05:03<br>04:36<br>04:21<br>04:21<br>04:08                                                                                  |                |          | MISSED 3PTR by WESSEL,EVAN                                                                                                                                                                                                       |
| MISSED JUMPER by HALE, SHANNON  REBOUND (DEF) by TAYLOR, JIMMIE GOOD! JUMPER by TARRANT, RICKY  REBOUND (DEF) by TARRANT, RICKY  GOOD! FT by TAYLOR, JIMMIE                                                                                         | 05:20<br>05:03<br>05:03<br>04:36<br>04:21<br>04:21<br>04:08                                                                                  | 19-17          | H 2      | MISSED 3PTR by WESSEL,EVAN  MISSED JUMPER by CARTER,DARIUS                                                                                                                                                                       |
| MISSED JUMPER by HALE, SHANNON  REBOUND (DEF) by TAYLOR, JIMMIE GOOD! JUMPER by TARRANT, RICKY  REBOUND (DEF) by TARRANT, RICKY  GOOD! FT by TAYLOR, JIMMIE GOOD! FT by TAYLOR, JIMMIE                                                              | 05:20<br>05:03<br>05:03<br>04:36<br>04:21<br>04:21<br>04:08<br>04:08                                                                         |                |          | MISSED 3PTR by WESSEL,EVAN  MISSED JUMPER by CARTER,DARIUS                                                                                                                                                                       |
| MISSED JUMPER by HALE, SHANNON  REBOUND (DEF) by TAYLOR, JIMMIE GOOD! JUMPER by TARRANT, RICKY  REBOUND (DEF) by TARRANT, RICKY  GOOD! FT by TAYLOR, JIMMIE GOOD! FT by TAYLOR, JIMMIE SUB IN: NORRIS, RILEY                                        | 05:20<br>05:03<br>05:03<br>04:36<br>04:21<br>04:21<br>04:08<br>04:08<br>04:08                                                                | 19-17          | H 2      | MISSED 3PTR by WESSEL,EVAN  MISSED JUMPER by CARTER,DARIUS                                                                                                                                                                       |
| MISSED JUMPER by HALE, SHANNON  REBOUND (DEF) by TAYLOR, JIMMIE GOOD! JUMPER by TARRANT, RICKY  REBOUND (DEF) by TARRANT, RICKY  GOOD! FT by TAYLOR, JIMMIE GOOD! FT by TAYLOR, JIMMIE SUB IN: NORRIS, RILEY                                        | 05:20<br>05:03<br>05:03<br>04:36<br>04:21<br>04:21<br>04:08<br>04:08<br>04:08<br>04:08                                                       | 19-17          | H 2      | MISSED 3PTR by WESSEL,EVAN  MISSED JUMPER by CARTER,DARIUS  FOUL by CARTER,DARIUS                                                                                                                                                |
| MISSED JUMPER by HALE, SHANNON  REBOUND (DEF) by TAYLOR, JIMMIE GOOD! JUMPER by TARRANT, RICKY  REBOUND (DEF) by TARRANT, RICKY  GOOD! FT by TAYLOR, JIMMIE GOOD! FT by TAYLOR, JIMMIE SUB IN: NORRIS, RILEY                                        | 05:20<br>05:03<br>05:03<br>04:36<br>04:21<br>04:21<br>04:08<br>04:08<br>04:08<br>04:08<br>04:08                                              | 19-17          | H 2      | MISSED 3PTR by WESSEL, EVAN  MISSED JUMPER by CARTER, DARIUS  FOUL by CARTER, DARIUS  MISSED JUMPER by COTTON, TEKELE                                                                                                            |
| MISSED JUMPER by HALE, SHANNON  REBOUND (DEF) by TAYLOR, JIMMIE GOOD! JUMPER by TARRANT, RICKY  REBOUND (DEF) by TARRANT, RICKY  GOOD! FT by TAYLOR, JIMMIE GOOD! FT by TAYLOR, JIMMIE SUB IN: NORRIS, RILEY                                        | 05:20<br>05:03<br>05:03<br>04:36<br>04:21<br>04:21<br>04:08<br>04:08<br>04:08<br>04:08<br>04:08<br>04:08<br>03:43                            | 19-17<br>19-18 | H2<br>H1 | MISSED 3PTR by WESSEL, EVAN  MISSED JUMPER by CARTER, DARIUS  FOUL by CARTER, DARIUS  MISSED JUMPER by COTTON, TEKELE  REBOUND (OFF) by WESSEL, EVAN                                                                             |
| MISSED JUMPER by HALE, SHANNON  REBOUND (DEF) by TAYLOR, JIMMIE GOOD! JUMPER by TARRANT, RICKY  REBOUND (DEF) by TARRANT, RICKY  GOOD! FT by TAYLOR, JIMMIE GOOD! FT by TAYLOR, JIMMIE SUB IN: NORRIS, RILEY  SUB OUT: TAYLOR, JIMMIE               | 05:20<br>05:03<br>05:03<br>04:36<br>04:21<br>04:21<br>04:08<br>04:08<br>04:08<br>04:08<br>04:08<br>03:43<br>03:43                            | 19-17          | H 2      | MISSED 3PTR by WESSEL, EVAN  MISSED JUMPER by CARTER, DARIUS  FOUL by CARTER, DARIUS  MISSED JUMPER by COTTON, TEKELE                                                                                                            |
| MISSED JUMPER by HALE, SHANNON  REBOUND (DEF) by TAYLOR, JIMMIE GOOD! JUMPER by TARRANT, RICKY  REBOUND (DEF) by TARRANT, RICKY  GOOD! FT by TAYLOR, JIMMIE GOOD! FT by TAYLOR, JIMMIE SUB IN: NORRIS, RILEY  SUB OUT: TAYLOR, JIMMIE               | 05:20<br>05:03<br>05:03<br>04:36<br>04:21<br>04:21<br>04:08<br>04:08<br>04:08<br>04:08<br>04:08<br>04:08<br>04:08<br>04:08                   | 19-17<br>19-18 | H2<br>H1 | MISSED JUMPER by CARTER, DARIUS  FOUL by CARTER, DARIUS  MISSED JUMPER by COTTON, TEKELE  REBOUND (OFF) by WESSEL, EVAN  GOOD! TIPIN by WESSEL, EVAN                                                                             |
| MISSED JUMPER by HALE, SHANNON  REBOUND (DEF) by TAYLOR, JIMMIE GOOD! JUMPER by TARRANT, RICKY  REBOUND (DEF) by TARRANT, RICKY  GOOD! FT by TAYLOR, JIMMIE GOOD! FT by TAYLOR, JIMMIE SUB IN: NORRIS, RILEY  SUB OUT: TAYLOR, JIMMIE               | 05:20<br>05:03<br>05:03<br>04:36<br>04:21<br>04:21<br>04:08<br>04:08<br>04:08<br>04:08<br>04:08<br>04:08<br>03:43<br>03:43<br>03:44<br>03:38 | 19-17<br>19-18 | H2<br>H1 | MISSED 3PTR by WESSEL,EVAN  MISSED JUMPER by CARTER,DARIUS  FOUL by CARTER,DARIUS  MISSED JUMPER by COTTON,TEKELE  REBOUND (OFF) by WESSEL,EVAN  GOOD! TIPIN by WESSEL,EVAN  SUB IN: KELLY,RASHARD                               |
| MISSED JUMPER by HALE, SHANNON  REBOUND (DEF) by TAYLOR, JIMMIE GOOD! JUMPER by TARRANT, RICKY  REBOUND (DEF) by TARRANT, RICKY  GOOD! FT by TAYLOR, JIMMIE GOOD! FT by TAYLOR, JIMMIE SUB IN: NORRIS, RILEY  SUB OUT: TAYLOR, JIMMIE               | 05:20<br>05:03<br>05:03<br>04:36<br>04:21<br>04:21<br>04:08<br>04:08<br>04:08<br>04:08<br>04:08<br>03:43<br>03:43<br>03:43<br>03:38          | 19-17<br>19-18 | H2<br>H1 | MISSED 3PTR by WESSEL, EVAN  MISSED JUMPER by CARTER, DARIUS  FOUL by CARTER, DARIUS  MISSED JUMPER by COTTON, TEKELE  REBOUND (OFF) by WESSEL, EVAN  GOOD! TIPIN by WESSEL, EVAN  SUB IN: KELLY, RASHARD  SUB OUT: WESSEL, EVAN |
| MISSED JUMPER by HALE, SHANNON  REBOUND (DEF) by TAYLOR, JIMMIE GOOD! JUMPER by TARRANT, RICKY  REBOUND (DEF) by TARRANT, RICKY  GOOD! FT by TAYLOR, JIMMIE GOOD! FT by TAYLOR, JIMMIE SUB IN: NORRIS, RILEY SUB OUT: TAYLOR, JIMMIE                | 05:20<br>05:03<br>05:03<br>04:36<br>04:21<br>04:21<br>04:08<br>04:08<br>04:08<br>04:08<br>04:08<br>03:43<br>03:43<br>03:43<br>03:43<br>03:43 | 19-17<br>19-18 | H2<br>H1 | MISSED 3PTR by WESSEL,EVAN  MISSED JUMPER by CARTER,DARIUS  FOUL by CARTER,DARIUS  MISSED JUMPER by COTTON,TEKELE  REBOUND (OFF) by WESSEL,EVAN  GOOD! TIPIN by WESSEL,EVAN  SUB IN: KELLY,RASHARD                               |
| MISSED JUMPER by HALE, SHANNON  REBOUND (DEF) by TAYLOR, JIMMIE GOODI JUMPER by TARRANT, RICKY  REBOUND (DEF) by TARRANT, RICKY  GOODI FT by TAYLOR, JIMMIE GOOD! FT by TAYLOR, JIMMIE SUB IN: NORRIS, RILEY SUB OUT: TAYLOR, JIMMIE  TIMEOUT MEDIA | 05:20<br>05:03<br>05:03<br>04:36<br>04:21<br>04:21<br>04:08<br>04:08<br>04:08<br>04:08<br>04:08<br>03:43<br>03:43<br>03:43<br>03:38<br>03:38 | 19-17<br>19-18 | H2<br>H1 | MISSED 3PTR by WESSEL, EVAN  MISSED JUMPER by CARTER, DARIUS  FOUL by CARTER, DARIUS  MISSED JUMPER by COTTON, TEKELE  REBOUND (OFF) by WESSEL, EVAN  GOOD! TIPIN by WESSEL, EVAN  SUB IN: KELLY, RASHARD  SUB OUT: WESSEL, EVAN |
| MISSED JUMPER by HALE, SHANNON REBOUND (DEF) by TAYLOR, JIMMIE                                                                                                                                                                                      | 05:20<br>05:03<br>05:03<br>04:36<br>04:21<br>04:21<br>04:08<br>04:08<br>04:08<br>04:08<br>04:08<br>03:43<br>03:43<br>03:43<br>03:43<br>03:43 | 19-17<br>19-18 | H2<br>H1 | MISSED 3PTR by WESSEL, EVAN  MISSED JUMPER by CARTER, DARIUS  FOUL by CARTER, DARIUS  MISSED JUMPER by COTTON, TEKELE  REBOUND (OFF) by WESSEL, EVAN  GOOD! TIPIN by WESSEL, EVAN  SUB IN: KELLY, RASHARD  SUB OUT: WESSEL, EVAN |