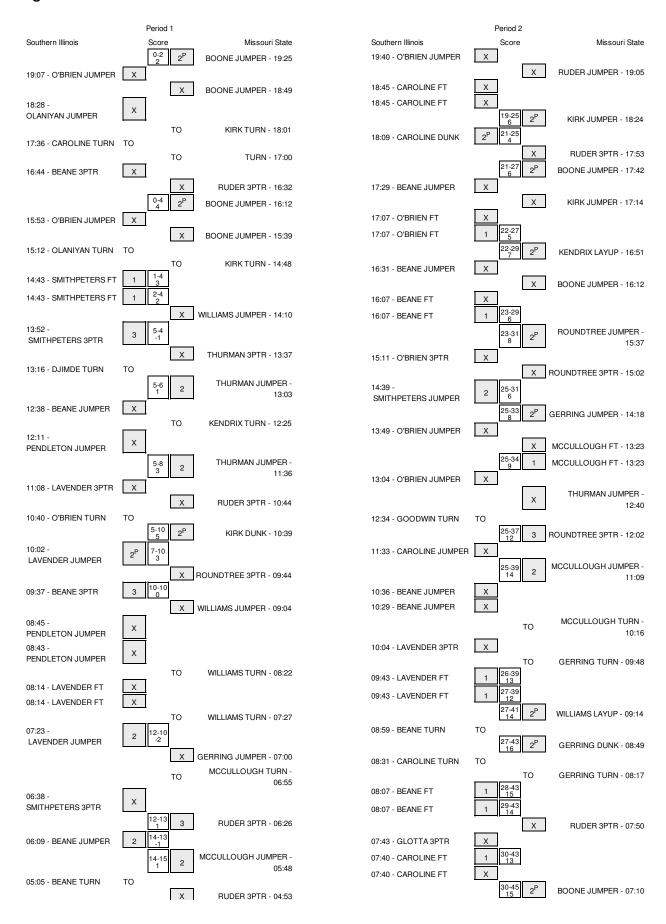

## Southern Illinois vs Missouri State 1/31/2015; 7:05 p.m. at JQH Arena, Springfield, Mo. Period 1 Play-By-Play

| HOME: Missouri State                                                                                                                                                                   | Margin | Score | Time                                                                          | VISITORS: Southern Illinois                                     |
|----------------------------------------------------------------------------------------------------------------------------------------------------------------------------------------|--------|-------|-------------------------------------------------------------------------------|-----------------------------------------------------------------|
| GOOD! JUMPER by BOONE, CAMYN                                                                                                                                                           | H 2    | 2-0   | 19:25                                                                         |                                                                 |
| ASSIST by RUDER, AUSTIN                                                                                                                                                                |        |       | 19:25                                                                         |                                                                 |
|                                                                                                                                                                                        |        |       | 19:07                                                                         | MISSED JUMPER by O'BRIEN,SEAN                                   |
| REBOUND (DEF) by KIRK,CHRISTIAN                                                                                                                                                        |        |       | 19:07                                                                         |                                                                 |
| MISSED JUMPER by BOONE,CAMYN                                                                                                                                                           |        |       | 18:49                                                                         |                                                                 |
|                                                                                                                                                                                        |        |       | 18:49                                                                         | REBOUND (DEF) by CAROLINE, JORDAN                               |
| DEDOLIND (DEE) L. DUDED ALIOTIA                                                                                                                                                        |        |       | 18:28                                                                         | MISSED JUMPER by OLANIYAN,BOLA                                  |
| REBOUND (DEF) by RUDER, AUSTIN                                                                                                                                                         |        |       | 18:28                                                                         |                                                                 |
| TURNOVER by KIRK,CHRISTIAN                                                                                                                                                             |        |       | 18:01                                                                         | TUDNOVED by CAROLINE JORDAN                                     |
| TURNOVER by TEAM                                                                                                                                                                       |        |       | 17:36<br>17:00                                                                | TURNOVER by CAROLINE, JORDAN                                    |
| TOTINO VETE BY TEAM                                                                                                                                                                    |        |       | 16:44                                                                         | MISSED 3PTR by BEANE,ANTHONY                                    |
| REBOUND (DEF) by KENDRIX, CHRIS                                                                                                                                                        |        |       | 16:44                                                                         | WIGGED OF THE BY BEAUE, ANTHONY                                 |
| MISSED 3PTR by RUDER,AUSTIN                                                                                                                                                            |        |       | 16:32                                                                         |                                                                 |
| REBOUND (OFF) by KENDRIX, CHRIS                                                                                                                                                        |        |       | 16:32                                                                         |                                                                 |
|                                                                                                                                                                                        |        |       | 16:28                                                                         | FOUL by SMITHPETERS, TYLER                                      |
| GOOD! JUMPER by BOONE,CAMYN                                                                                                                                                            | H 4    | 4-0   | 16:12                                                                         |                                                                 |
| ASSIST by WILLIAMS, DORRIAN                                                                                                                                                            |        |       | 16:12                                                                         |                                                                 |
|                                                                                                                                                                                        |        |       | 15:53                                                                         | MISSED JUMPER by O'BRIEN,SEAN                                   |
| REBOUND (DEF) by RUDER, AUSTIN                                                                                                                                                         |        |       | 15:53                                                                         |                                                                 |
| MISSED JUMPER by BOONE, CAMYN                                                                                                                                                          |        |       | 15:39                                                                         |                                                                 |
|                                                                                                                                                                                        |        |       | 15:39                                                                         | REBOUND (DEF) by OLANIYAN,BOLA                                  |
|                                                                                                                                                                                        |        |       | 15:12                                                                         | TURNOVER by OLANIYAN,BOLA                                       |
| TIMEOUT MEDIA                                                                                                                                                                          |        |       | 15:12                                                                         |                                                                 |
|                                                                                                                                                                                        |        |       | 15:12                                                                         | SUB IN: LAVENDER, DEION                                         |
|                                                                                                                                                                                        |        |       | 15:12                                                                         | SUB IN: DJIMDE,IBBY                                             |
|                                                                                                                                                                                        |        |       | 15:12                                                                         | SUB OUT: OLANIYAN,BOLA                                          |
|                                                                                                                                                                                        |        |       | 15:12                                                                         | SUB OUT: O'BRIEN,SEAN                                           |
| SUB IN: GERRING,LOOMIS                                                                                                                                                                 |        |       | 15:12                                                                         |                                                                 |
| SUB IN: THURMAN,GAVIN                                                                                                                                                                  |        |       | 15:12                                                                         |                                                                 |
| SUB OUT: BOONE,CAMYN                                                                                                                                                                   |        |       | 15:12                                                                         |                                                                 |
| SUB OUT: KENDRIX, CHRIS                                                                                                                                                                |        |       | 15:12                                                                         |                                                                 |
| TURNOVER by KIRK,CHRISTIAN                                                                                                                                                             |        |       | 14:48                                                                         | OTEAL IN OMITUDETEDO TVI ED                                     |
| FOUR INVARIANT DAME DODDIAN                                                                                                                                                            |        |       | 14:47                                                                         | STEAL by SMITHPETERS,TYLER                                      |
| FOUL by WILLIAMS, DORRIAN                                                                                                                                                              | H 3    | 4-1   | 14:43<br>14:43                                                                | GOOD! FT by SMITHPETERS,TYLER                                   |
|                                                                                                                                                                                        | H 2    | 4-1   | 14:43                                                                         | GOOD! FT by SMITHPETERS,TYLER                                   |
| SUB IN: MCCULLOUGH, TYLEF                                                                                                                                                              | 112    | 4-2   | 14:43                                                                         | GOOD: 11 by SWITTII ETERIO, 11 EER                              |
| SUB OUT: KIRK,CHRISTIAN                                                                                                                                                                |        |       | 14:43                                                                         |                                                                 |
| COB COT: NITINGOTHIOTHAN                                                                                                                                                               |        |       | 14:28                                                                         | FOUL by LAVENDER, DEION                                         |
| MISSED JUMPER by WILLIAMS, DORRIAN                                                                                                                                                     |        |       | 14:10                                                                         |                                                                 |
|                                                                                                                                                                                        |        |       | 14:10                                                                         | REBOUND (DEF) by CAROLINE, JORDAN                               |
|                                                                                                                                                                                        | V 1    | 4-5   | 13:52                                                                         | GOOD! 3PTR by SMITHPETERS,TYLER                                 |
|                                                                                                                                                                                        |        |       | 13:52                                                                         | ASSIST by CAROLINE, JORDAN                                      |
| MISSED 3PTR by THURMAN, GAVIN                                                                                                                                                          |        |       | 13:37                                                                         |                                                                 |
|                                                                                                                                                                                        |        |       | 13:37                                                                         | REBOUND (DEF) by SMITHPETERS, TYLER                             |
|                                                                                                                                                                                        |        |       | 13:16                                                                         | FOUL by DJIMDE,IBBY                                             |
|                                                                                                                                                                                        |        |       | 13:16                                                                         | TURNOVER by DJIMDE,IBBY                                         |
| SUB IN: KENDRIX,CHRIS                                                                                                                                                                  |        |       | 13:16                                                                         |                                                                 |
| SUB OUT: RUDER, AUSTIN                                                                                                                                                                 |        |       | 13:16                                                                         |                                                                 |
| GOOD! JUMPER by THURMAN,GAVIN                                                                                                                                                          | H 1    | 6-5   | 13:03                                                                         |                                                                 |
| ASSIST by KENDRIX,CHRIS                                                                                                                                                                |        |       | 13:03                                                                         |                                                                 |
|                                                                                                                                                                                        |        |       | 12:38                                                                         | MISSED JUMPER by BEANE, ANTHONY                                 |
| REBOUND (DEF) by THURMAN, GAVIN                                                                                                                                                        |        |       | 12:38                                                                         |                                                                 |
| FOUL by KENDRIX, CHRIS                                                                                                                                                                 |        |       | 12:25                                                                         |                                                                 |
| TURNOVER by KENDRIX,CHRIS                                                                                                                                                              |        |       | 12:25                                                                         |                                                                 |
|                                                                                                                                                                                        |        |       | 12:25                                                                         | SUB IN: PENDLETON, JALEN                                        |
|                                                                                                                                                                                        |        |       | 12:25                                                                         | SUB IN: O'BRIEN,SEAN                                            |
|                                                                                                                                                                                        |        |       | 12:25                                                                         | SUB OUT: SMITHPETERS, TYLER                                     |
|                                                                                                                                                                                        |        |       | 12:25                                                                         | SUB OUT: CAROLINE, JORDAN                                       |
|                                                                                                                                                                                        |        |       | 12:25                                                                         |                                                                 |
| SUB IN: BOONE,CAMYN                                                                                                                                                                    |        |       |                                                                               |                                                                 |
| SUB IN: ROUNDTREE, SHAWN                                                                                                                                                               |        |       | 12:25                                                                         |                                                                 |
| SUB IN: ROUNDTREE,SHAWN<br>SUB OUT: WILLIAMS,DORRIAN                                                                                                                                   |        |       | 12:25<br>12:25                                                                |                                                                 |
| SUB IN: ROUNDTREE, SHAWN                                                                                                                                                               |        |       | 12:25<br>12:25<br>12:25                                                       | MISSED, ILIMBED by DENIN ETON 141 FM                            |
| SUB IN: ROUNDTREE,SHAWN<br>SUB OUT: WILLIAMS,DORRIAN<br>SUB OUT: MCCULLOUGH,TYLEF                                                                                                      |        |       | 12:25<br>12:25<br>12:25<br>12:11                                              | MISSED JUMPER by PENDLETON,JALEN                                |
| SUB IN: ROUNDTREE,SHAWN SUB OUT: WILLIAMS,DORRIAN SUB OUT: MCCULLOUGH,TYLEF REBOUND (DEF) by THURMAN,GAVIN                                                                             | нэ     | 9 5   | 12:25<br>12:25<br>12:25<br>12:11<br>12:11                                     | MISSED JUMPER by PENDLETON,JALEN                                |
| SUB IN: ROUNDTREE,SHAWN SUB OUT: WILLIAMS,DORRIAN SUB OUT: MCCULLOUGH,TYLEF  REBOUND (DEF) by THURMAN,GAVIN GOOD! JUMPER by THURMAN,GAVIN                                              | нз     | 8-5   | 12:25<br>12:25<br>12:25<br>12:11<br>12:11<br>11:36                            | MISSED JUMPER by PENDLETON,JALEN                                |
| SUB IN: ROUNDTREE,SHAWN SUB OUT: WILLIAMS,DORRIAN SUB OUT: MCCULLOUGH,TYLEF REBOUND (DEF) by THURMAN,GAVIN                                                                             | нз     | 8-5   | 12:25<br>12:25<br>12:25<br>12:11<br>12:11<br>11:36<br>11:36                   |                                                                 |
| SUB IN: ROUNDTREE,SHAWN SUB OUT: WILLIAMS,DORRIAN SUB OUT: MCCULLOUGH,TYLEF REBOUND (DEF) by THURMAN,GAVIN GOOD! JUMPER by THURMAN,GAVIN ASSIST by BOONE,CAMYN                         | нз     | 8-5   | 12:25<br>12:25<br>12:25<br>12:11<br>12:11<br>11:36<br>11:36<br>11:08          | MISSED JUMPER by PENDLETON,JALEN  MISSED 3PTR by LAVENDER,DEION |
| SUB IN: ROUNDTREE,SHAWN SUB OUT: WILLIAMS,DORRIAN SUB OUT: MCCULLOUGH,TYLEF  REBOUND (DEF) by THURMAN,GAVIN GOOD! JUMPER by THURMAN,GAVIN                                              | нз     | 8-5   | 12:25<br>12:25<br>12:25<br>12:11<br>12:11<br>11:36<br>11:36<br>11:08<br>11:08 | MISSED 3PTR by LAVENDER, DEION                                  |
| SUB IN: ROUNDTREE,SHAWN SUB OUT: WILLIAMS,DORRIAN SUB OUT: MCCULLOUGH,TYLEF REBOUND (DEF) by THURMAN,GAVIN GOOD! JUMPER by THURMAN,GAVIN ASSIST by BOONE,CAMYN REBOUND (DEADB) by TEAM | нз     | 8-5   | 12:25<br>12:25<br>12:25<br>12:11<br>12:11<br>11:36<br>11:36<br>11:08<br>11:08 |                                                                 |
| SUB IN: ROUNDTREE,SHAWN SUB OUT: WILLIAMS,DORRIAN SUB OUT: MCCULLOUGH,TYLEF REBOUND (DEF) by THURMAN,GAVIN GOOD! JUMPER by THURMAN,GAVIN ASSIST by BOONE,CAMYN                         | нз     | 8-5   | 12:25<br>12:25<br>12:25<br>12:11<br>12:11<br>11:36<br>11:36<br>11:08<br>11:08 | MISSED 3PTR by LAVENDER, DEION                                  |

|                                                                                                                         | 11:06                                     |       |     | SUB IN: RUDER,AUSTIN                                         |
|-------------------------------------------------------------------------------------------------------------------------|-------------------------------------------|-------|-----|--------------------------------------------------------------|
|                                                                                                                         | 11:06                                     |       |     | SUB OUT: GERRING,LOOMIS                                      |
|                                                                                                                         | 10:44                                     |       |     | MISSED 3PTR by RUDER,AUSTIN                                  |
| TURNOVER by O'BRIEN, SEAN                                                                                               | 10:44<br>10:40                            |       |     | REBOUND (OFF) by TEAM                                        |
| TORNOVER BY O'BRIEN, SEAN                                                                                               | 10:40                                     |       |     | SUB IN: KIRK,CHRISTIAN                                       |
|                                                                                                                         | 10:40                                     |       |     | SUB OUT: THURMAN,GAVIN                                       |
|                                                                                                                         | 10:39                                     | 10-5  | H 5 | GOOD! DUNK by KIRK,CHRISTIAN                                 |
|                                                                                                                         | 10:39                                     |       |     | ASSIST by ROUNDTREE, SHAWN                                   |
|                                                                                                                         | 10:15                                     |       |     | FOUL by KENDRIX, CHRIS                                       |
|                                                                                                                         | 10:15                                     |       |     | SUB IN: WILLIAMS, DORRIAN                                    |
|                                                                                                                         | 10:15                                     |       |     | SUB OUT: KENDRIX,CHRIS                                       |
| GOOD! JUMPER by LAVENDER, DEION                                                                                         | 10:02                                     | 10-7  | H 3 |                                                              |
| ASSIST by PENDLETON, JALEN                                                                                              | 10:02                                     |       |     |                                                              |
|                                                                                                                         | 09:44                                     |       |     | MISSED 3PTR by ROUNDTREE,SHAWN                               |
| REBOUND (DEF) by O'BRIEN,SEAN                                                                                           | 09:44                                     |       |     |                                                              |
| GOOD! 3PTR by BEANE,ANTHONY                                                                                             | 09:37                                     | 10-10 | Т   |                                                              |
| ASSIST by PENDLETON, JALEN                                                                                              | 09:37                                     |       |     |                                                              |
|                                                                                                                         | 09:04                                     |       |     | MISSED JUMPER by WILLIAMS, DORRIAN                           |
| REBOUND (DEF) by BEANE, ANTHONY                                                                                         | 09:04                                     |       |     |                                                              |
|                                                                                                                         | 08:57                                     |       |     | FOUL by ROUNDTREE,SHAWN                                      |
|                                                                                                                         | 08:57                                     |       |     | SUB IN: GERRING,LOOMIS                                       |
| WOODD WARDLE DENDLETON IN THE                                                                                           | 08:57                                     |       |     | SUB OUT: ROUNDTREE,SHAWN                                     |
| MISSED JUMPER by PENDLETON, JALEN                                                                                       | 08:45                                     |       |     |                                                              |
| REBOUND (OFF) by PENDLETON, JALEN                                                                                       | 08:45                                     |       |     |                                                              |
| MISSED JUMPER by PENDLETON, JALEN                                                                                       | 08:43                                     |       |     | BLOCK by BOONE, CAMYN                                        |
|                                                                                                                         | 08:43<br>08:41                            |       |     | •                                                            |
|                                                                                                                         | 08:41<br>08:22                            |       |     | REBOUND (DEF) by BOONE,CAMYN<br>TURNOVER by WILLIAMS,DORRIAN |
| STEAL by PENDLETON, JALEN                                                                                               | 08:22                                     |       |     | TORNOVER DY WILLIAMS, DORHIAN                                |
| O. D. C. O. F. LINDLE FOR TOTAL LIVE                                                                                    | 08:14                                     |       |     | FOUL by KIRK,CHRISTIAN                                       |
| MISSED FT by LAVENDER, DEION                                                                                            | 08:14                                     |       |     | TOOL by KITIK, OTHER TIAN                                    |
| REBOUND (DEADB) by TEAM                                                                                                 | 08:14                                     |       |     |                                                              |
| MISSED FT by LAVENDER, DEION                                                                                            | 08:14                                     |       |     |                                                              |
| modes i by Ervenser, secon                                                                                              | 08:14                                     |       |     | REBOUND (DEF) by MCCULLOUGH, TYLER                           |
| SUB IN: SMITHPETERS, TYLER                                                                                              | 08:14                                     |       |     |                                                              |
| SUB IN: VERHINES,DAWSON                                                                                                 | 08:14                                     |       |     |                                                              |
| SUB OUT: PENDLETON, JALEN                                                                                               | 08:14                                     |       |     |                                                              |
| SUB OUT: O'BRIEN,SEAN                                                                                                   | 08:14                                     |       |     |                                                              |
|                                                                                                                         | 08:14                                     |       |     | SUB IN: MCCULLOUGH,TYLER                                     |
|                                                                                                                         | 08:14                                     |       |     | SUB IN: THURMAN,GAVIN                                        |
|                                                                                                                         | 08:14                                     |       |     | SUB OUT: BOONE,CAMYN                                         |
|                                                                                                                         | 08:14                                     |       |     | SUB OUT: KIRK,CHRISTIAN                                      |
| FOUL by LAVENDER, DEION                                                                                                 | 07:55                                     |       |     |                                                              |
|                                                                                                                         | 07:55                                     |       |     | TIMEOUT media                                                |
|                                                                                                                         | 07:27                                     |       |     | TURNOVER by WILLIAMS, DORRIAN                                |
| STEAL by VERHINES, DAWSON                                                                                               | 07:26                                     |       |     |                                                              |
| GOOD! JUMPER by LAVENDER, DEION                                                                                         | 07:23                                     | 10-12 | V 2 |                                                              |
|                                                                                                                         | 07:00                                     |       |     | MISSED JUMPER by GERRING, LOOMIS                             |
|                                                                                                                         | 07:00                                     |       |     | REBOUND (OFF) by MCCULLOUGH, TYLER                           |
|                                                                                                                         | 06:55                                     |       |     | TURNOVER by MCCULLOUGH, TYLER                                |
| MISSED 3PTR by SMITHPETERS,TYLER                                                                                        | 06:38                                     |       |     |                                                              |
|                                                                                                                         | 06:38                                     |       |     | REBOUND (DEF) by WILLIAMS, DORRIAN                           |
|                                                                                                                         | 06:26                                     | 13-12 | H 1 | GOOD! 3PTR by RUDER,AUSTIN                                   |
| OCCUPANTED LA DEALIE ANTHONY                                                                                            | 06:26                                     |       |     | ASSIST by WILLIAMS, DORRIAN                                  |
| GOOD! JUMPER by BEANE, ANTHONY                                                                                          | 06:09                                     | 13-14 | V 1 | OOODI WINDED L. MOOUUL OUGUTU ED                             |
|                                                                                                                         | 05:48                                     | 15-14 | H 1 | GOOD! JUMPER by MCCULLOUGH,TYLER                             |
| SUB IN: PENDLETON, JALEN                                                                                                | 05:20<br>05:20                            |       |     | FOUL by MCCULLOUGH,TYLER                                     |
|                                                                                                                         |                                           |       |     |                                                              |
| SUB OUT: SMITHPETERS, TYLER                                                                                             | 05:20<br>05:20                            |       |     | SUB IN: BOONE,CAMYN                                          |
|                                                                                                                         | 05:20                                     |       |     | SUB OUT: MCCULLOUGH,TYLER                                    |
| TURNOVER by BEANE, ANTHONY                                                                                              | 05:05                                     |       |     | 30B 001. MOCOLLOUGH, ITLEN                                   |
| TOTALO VETTOY BETAVE, ANTHONY                                                                                           | 05:03                                     |       |     | STEAL by GERRING, LOOMIS                                     |
|                                                                                                                         | 04:53                                     |       |     | MISSED 3PTR by RUDER,AUSTIN                                  |
| REBOUND (DEF) by LAVENDER, DEION                                                                                        | 04:53                                     |       |     | WIGGED OF TITBY HODER, HOOTING                               |
| MISSED 3PTR by LAVENDER, DEION                                                                                          | 04:40                                     |       |     |                                                              |
| inioces of may entenselige ion                                                                                          | 04:40                                     |       |     | REBOUND (DEF) by GERRING, LOOMIS                             |
|                                                                                                                         | 04:30                                     |       |     | MISSED 3PTR by THURMAN,GAVIN                                 |
| REBOUND (DEF) by LAVENDER, DEION                                                                                        | 04:30                                     |       |     | ,                                                            |
| MISSED JUMPER by LAVENDER, DEION                                                                                        | 04:23                                     |       |     |                                                              |
|                                                                                                                         | 04:23                                     |       |     | REBOUND (DEF) by THURMAN, GAVIN                              |
| FOUL by BEANE, ANTHONY                                                                                                  | 03:49                                     |       |     |                                                              |
| TOOL by BETTINE, THE THOUSE                                                                                             | 03:49                                     |       |     | TIMEOUT media                                                |
| TOOL BY BETTILE, TITTING TO                                                                                             |                                           | 16-14 | H 2 | GOOD! FT by WILLIAMS, DORRIAN                                |
| 1 oct of Benke, with our                                                                                                | 03:49                                     |       |     |                                                              |
| 1 OCE OF BEAME, ANTHONY                                                                                                 | 03:49<br>03:49                            | 17-14 | H 3 | GOOD! FT by WILLIAMS, DORRIAN                                |
| SUB IN: SMITHPETERS, TYLER                                                                                              |                                           | 17-14 | нз  | GOOD! FT BY WILLIAMS, DORNIAN                                |
|                                                                                                                         | 03:49                                     | 17-14 | нз  | GOOD! FI DY WILLIAMS, DORHIAN                                |
| SUB IN: SMITHPETERS, TYLER                                                                                              | 03:49<br>03:49                            | 17-14 | нз  | GOOD! FI BY WILLIAMS, DORHIAN                                |
| SUB IN: SMITHPETERS, TYLER<br>SUB IN: O'BRIEN, SEAN                                                                     | 03:49<br>03:49<br>03:49                   | 17-14 | нз  | GOOD! FI BY WILLIAMS, DORHIAN                                |
| SUB IN: SMITHPETERS, TYLER SUB IN: O'BRIEN, SEAN SUB IN: GLOTTA, CHAZ SUB OUT: BEANE, ANTHONY SUB OUT: VERHINES, DAWSON | 03:49<br>03:49<br>03:49<br>03:49          | 17-14 | нз  | GOOD! FI BY WILLIAMS, DORHIAN                                |
| SUB IN: SMITHPETERS, TYLER SUB IN: O'BRIEN, SEAN SUB IN: GLOTTA, CHAZ SUB OUT: BEANE, ANTHONY                           | 03:49<br>03:49<br>03:49<br>03:49<br>03:49 | 17-14 | нз  | GOOD! FI BY WILLIAMS, DORRIAN                                |

|                                   | 03:49 |       |     | SUB OUT: GERRING, LOOMIS           |
|-----------------------------------|-------|-------|-----|------------------------------------|
| TURNOVER by TEAM                  | 03:38 |       |     |                                    |
|                                   | 03:28 |       |     | TURNOVER by RUDER, AUSTIN          |
| MISSED 3PTR by PENDLETON, JALEN   | 03:06 |       |     |                                    |
|                                   | 03:06 |       |     | REBOUND (DEF) by THURMAN,GAVIN     |
|                                   | 02:39 | 19-14 | H 5 | GOOD! JUMPER by THURMAN,GAVIN      |
| TIMEOUT 30SEC                     | 02:34 |       |     |                                    |
| SUB IN: LAVENDER, DEION           | 02:34 |       |     |                                    |
| SUB IN: BEANE, ANTHONY            | 02:34 |       |     |                                    |
| SUB OUT: PENDLETON, JALEN         | 02:34 |       |     |                                    |
| SUB OUT: GLOTTA,CHAZ              | 02:34 |       |     |                                    |
| GOOD! JUMPER by CAROLINE, JORDAN  | 02:08 | 19-16 | H 3 |                                    |
|                                   | 02:07 |       |     | FOUL by BOONE,CAMYN                |
| GOOD! FT by CAROLINE, JORDAN      | 02:07 | 19-17 | H 2 |                                    |
|                                   | 01:55 |       |     | MISSED 3PTR by RUDER,AUSTIN        |
| REBOUND (DEF) by BEANE, ANTHONY   | 01:55 |       |     |                                    |
| FOUL by BEANE, ANTHONY            | 01:46 |       |     |                                    |
| TURNOVER by BEANE, ANTHONY        | 01:46 |       |     |                                    |
|                                   | 01:46 |       |     | SUB IN: MCCULLOUGH, TYLER          |
|                                   | 01:46 |       |     | SUB OUT: BOONE,CAMYN               |
|                                   | 01:36 |       |     | MISSED JUMPER by THURMAN, GAVIN    |
|                                   | 01:36 |       |     | REBOUND (OFF) by MCCULLOUGH, TYLER |
|                                   | 01:31 | 21-17 | H 4 | GOOD! JUMPER by MCCULLOUGH, TYLER  |
| GOOD! JUMPER by CAROLINE, JORDAN  | 01:07 | 21-19 | H 2 |                                    |
| ASSIST by O'BRIEN, SEAN           | 01:07 |       |     |                                    |
|                                   | 00:42 |       |     | MISSED 3PTR by THURMAN, GAVIN      |
|                                   | 00:42 |       |     | REBOUND (DEADB) by TEAM            |
| FOUL by CAROLINE, JORDAN          | 00:39 |       |     |                                    |
|                                   | 00:39 |       |     | MISSED FT by MCCULLOUGH, TYLER     |
| REBOUND (DEF) by CAROLINE, JORDAN | 00:39 |       |     |                                    |
|                                   | 00:39 |       |     | SUB IN: GERRING,LOOMIS             |
|                                   | 00:39 |       |     | SUB OUT: WILLIAMS, DORRIAN         |
|                                   | 00:23 |       |     | FOUL by GERRING, LOOMIS            |
| MISSED FT by BEANE, ANTHONY       | 00:23 |       |     |                                    |
|                                   | 00:23 |       |     | REBOUND (DEF) by MCCULLOUGH, TYLER |
|                                   | 00:21 |       |     | TIMEOUT 30SEC                      |
| SUB IN: DJIMDE,IBBY               | 00:21 |       |     |                                    |
| SUB IN: PENDLETON, JALEN          | 00:21 |       |     |                                    |
| SUB OUT: BEANE, ANTHONY           | 00:21 |       |     |                                    |
| SUB OUT: CAROLINE, JORDAN         | 00:21 |       |     |                                    |
|                                   | 00:21 |       |     | SUB IN: WILLIAMS, DORRIAN          |
|                                   | 00:21 |       |     | SUB OUT: GERRING,LOOMIS            |
|                                   | 00:03 | 23-19 | H 4 | GOOD! JUMPER by ROUNDTREE, SHAWN   |
|                                   |       |       |     | ,                                  |

## Southern Illinois vs Missouri State 1/31/2015; 7:05 p.m. at JQH Arena, Springfield, Mo. Period 2 Play-By-Play

| SITORS: Southern Illinois                      | Time                             | Score | Margin | HOME: Missouri State                 |
|------------------------------------------------|----------------------------------|-------|--------|--------------------------------------|
| JB IN: LAVENDER,DEION                          | 20:00                            |       |        |                                      |
| JB OUT: OLANIYAN,BOLA                          | 20:00                            |       |        |                                      |
| SSED JUMPER by O'BRIEN,SEAN                    | 19:40                            |       |        |                                      |
|                                                | 19:40                            |       |        | REBOUND (DEF) by KIRK,CHRISTIAN      |
|                                                | 19:05                            |       |        | MISSED JUMPER by RUDER,AUSTIN        |
| EBOUND (DEF) by CAROLINE, JORDAN               | 19:05                            |       |        |                                      |
|                                                | 18:45                            |       |        | FOUL by BOONE,CAMYN                  |
| SSED FT by CAROLINE, JORDAN                    | 18:45                            |       |        |                                      |
| EBOUND (DEADB) by TEAM                         | 18:45                            |       |        |                                      |
| SSED FT by CAROLINE, JORDAN                    | 18:45                            |       |        | DEDOLIND (DEE) by MILL LAMO DORDIAN  |
|                                                | 18:45                            | 05.40 |        | REBOUND (DEF) by WILLIAMS, DORRIAN   |
| OOD DUNK LOOD IN EUODDAN                       | 18:24                            | 25-19 | H 6    | GOOD! JUMPER by KIRK,CHRISTIAN       |
| OOD! DUNK by CAROLINE, JORDAN                  | 18:09                            | 25-21 | H 4    |                                      |
| SSIST by SMITHPETERS,TYLER                     | 18:09                            |       |        | AMOOFD OPEN A DUPER ALIOTIN          |
|                                                | 17:53                            |       |        | MISSED 3PTR by RUDER,AUSTIN          |
|                                                | 17:53                            |       |        | REBOUND (OFF) by KENDRIX, CHRIS      |
| DUL by LAVENDER,DEION                          | 17:51                            |       |        |                                      |
|                                                | 17:42                            | 27-21 | H 6    | GOOD! JUMPER by BOONE,CAMYN          |
| SSED JUMPER by BEANE, ANTHONY                  | 17:29                            |       |        |                                      |
|                                                | 17:29                            |       |        | REBOUND (DEF) by KIRK,CHRISTIAN      |
|                                                | 17:14                            |       |        | MISSED JUMPER by KIRK,CHRISTIAN      |
| EBOUND (DEF) by LAVENDER, DEION                | 17:14                            |       |        |                                      |
|                                                | 17:07                            |       |        | FOUL by KIRK,CHRISTIAN               |
| SSED FT by O'BRIEN,SEAN                        | 17:07                            |       |        |                                      |
| EBOUND (DEADB) by TEAM                         | 17:07                            |       |        |                                      |
| OOD! FT by O'BRIEN,SEAN                        | 17:07                            | 27-22 | H 5    |                                      |
|                                                | 16:51                            | 29-22 | H 7    | GOOD! LAYUP by KENDRIX,CHRIS         |
|                                                | 16:51                            |       |        | ASSIST by RUDER, AUSTIN              |
| SSED JUMPER by BEANE, ANTHONY                  | 16:31                            |       |        |                                      |
|                                                | 16:31                            |       |        | REBOUND (DEF) by KENDRIX, CHRIS      |
|                                                | 16:12                            |       |        | MISSED JUMPER by BOONE, CAMYN        |
| EBOUND (DEF) by CAROLINE, JORDAN               | 16:12                            |       |        |                                      |
|                                                | 16:07                            |       |        | FOUL by WILLIAMS, DORRIAN            |
| SSED FT by BEANE,ANTHONY                       | 16:07                            |       |        |                                      |
| EBOUND (DEADB) by TEAM                         | 16:07                            |       |        |                                      |
| OOD! FT by BEANE,ANTHONY                       | 16:07                            | 29-23 | H 6    |                                      |
| JB IN: DJIMDE,IBBY                             | 16:07                            |       |        |                                      |
| JB IN: PENDLETON,JALEN                         | 16:07                            |       |        |                                      |
| JB OUT: CAROLINE,JORDAN                        | 16:07                            |       |        |                                      |
| JB OUT: BEANE,ANTHONY                          | 16:07                            |       |        |                                      |
|                                                | 16:07                            |       |        | SUB IN: THURMAN, GAVIN               |
|                                                | 16:07                            |       |        | SUB IN: ROUNDTREE, SHAWN             |
|                                                | 16:07                            |       |        | SUB OUT: WILLIAMS, DORRIAN           |
|                                                | 16:07                            |       |        | SUB OUT: BOONE,CAMYN                 |
|                                                | 15:37                            | 31-23 | H 8    | GOOD! JUMPER by ROUNDTREE, SHAWN     |
| SSED 3PTR by O'BRIEN,SEAN                      | 15:11                            |       |        |                                      |
|                                                | 15:11                            |       |        | REBOUND (DEF) by RUDER, AUSTIN       |
|                                                | 15:02                            |       |        | MISSED 3PTR by ROUNDTREE,SHAWN       |
| EBOUND (DEF) by O'BRIEN,SEAN                   | 15:02                            |       |        | •                                    |
|                                                | 14:52                            |       |        | FOUL by KENDRIX, CHRIS               |
| MEOUT MEDIA                                    | 14:52                            |       |        | •                                    |
| JB IN: GOODWIN,KC                              | 14:52                            |       |        |                                      |
| JB OUT: LAVENDER,DEION                         | 14:52                            |       |        |                                      |
|                                                | 14:52                            |       |        | SUB IN: MCCULLOUGH,TYLER             |
|                                                | 14:52                            |       |        | SUB IN: WILLIAMS, DORRIAN            |
|                                                | 14:52                            |       |        | SUB IN: GERRING,LOOMIS               |
|                                                | 14:52                            |       |        | SUB OUT: RUDER,AUSTIN                |
|                                                | 14:52                            |       |        | SUB OUT: KENDRIX,CHRIS               |
|                                                | 14:52                            |       |        | SUB OUT: KIRK,CHRISTIAN              |
|                                                | 14:47                            |       |        | FOUL by MCCULLOUGH,TYLER             |
| OOD! JUMPER by SMITHPETERS,TYLER               | 14:39                            | 31-25 | H 6    | TOOL BY MOODLEGGAN, TELET            |
| DOD: SOWII EIT DY GWITTII ETERIS, FFEET        | 14:18                            | 33-25 | H 8    | GOOD! JUMPER by GERRING, LOOMIS      |
| SSED JUMPER by O'BRIEN,SEAN                    | 13:49                            | 33-23 | 110    | abob: Juliir En by Genning, Eooliils |
| OOLD GOINE ETT DY O DITIEN, DEAN               | 13:49                            |       |        | REBOUND (DEF) by THURMAN,GAVIN       |
| DUL by GOODWIN,KC                              | 13:49                            |       |        | HEDOUND (DEF) BY THORIMAN, GAVIN     |
|                                                |                                  |       |        |                                      |
| JB IN: CAROLINE,JORDAN<br>JB IN: BEANE,ANTHONY | 13:38                            |       |        |                                      |
|                                                | 13:38                            |       |        |                                      |
|                                                | 13:38                            |       |        |                                      |
| JB OUT: DJIMDE,IBBY                            |                                  |       |        |                                      |
| JB OUT: DJIMDE,IBBY<br>JB OUT: PENDLETON,JALEN | 13:38                            |       |        |                                      |
| JB OUT: DJIMDE,IBBY                            | 13:38<br>13:23                   |       |        |                                      |
| JB OUT: DJIMDE,IBBY<br>JB OUT: PENDLETON,JALEN | 13:38<br>13:23<br>13:23          |       |        | MISSED FT by MCCULLOUGH,TYLER        |
| JB OUT: DJIMDE,IBBY<br>JB OUT: PENDLETON,JALEN | 13:38<br>13:23<br>13:23<br>13:23 |       |        | REBOUND (DEADB) by TEAM              |
| JB OUT: DJIMDE,IBBY<br>JB OUT: PENDLETON,JALEN | 13:38<br>13:23<br>13:23          | 34-25 | Н 9    |                                      |