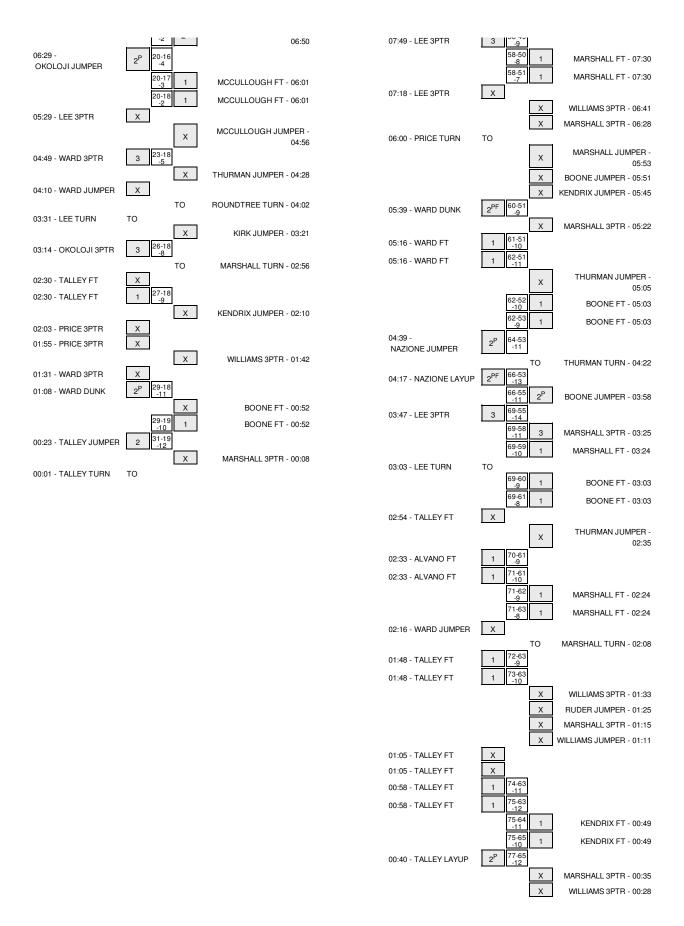

## Eastern Michigan vs Missouri State 12/20/2014; 2:05 p.m. at JQH Arena, Springfield, Mo Period 1 Play-By-Play

| HOME: Missouri State                                                                      | Margin | Score      | Time                                                        | VISITORS: Eastern Michigan                                                                                                                 |
|-------------------------------------------------------------------------------------------|--------|------------|-------------------------------------------------------------|--------------------------------------------------------------------------------------------------------------------------------------------|
|                                                                                           |        |            | 19:46                                                       | MISSED JUMPER by OKOLOJI,ANALI                                                                                                             |
|                                                                                           |        |            | 19:46                                                       | REBOUND (OFF) by WARD, KARRINGTON                                                                                                          |
|                                                                                           | V 2    | 0-2        | 19:36                                                       | GOOD! LAYUP by WARD, KARRINGTON                                                                                                            |
| MISSED JUMPER by GERRING, LOOMIS                                                          |        |            | 19:11                                                       | ·                                                                                                                                          |
| ·                                                                                         |        |            | 19:11                                                       | REBOUND (DEF) by OKOLOJI,ANALI                                                                                                             |
|                                                                                           |        |            | 19:03                                                       | TURNOVER by ALVANO,ETHAN                                                                                                                   |
| MISSED 3PTR by RUDER,AUSTII                                                               |        |            | 18:37                                                       |                                                                                                                                            |
| REBOUND (OFF) by TEAM                                                                     |        |            | 18:37                                                       |                                                                                                                                            |
| MISSED JUMPER by RUDER, AUSTIN                                                            |        |            | 18:03                                                       |                                                                                                                                            |
| WINGSED COWN ETT BY TIODET 1,7100 TH                                                      |        |            | 18:03                                                       | REBOUND (DEF) by AJAYI,OLALEKAN                                                                                                            |
|                                                                                           |        |            | 17:54                                                       | MISSED JUMPER by OKOLOJI,ANALI                                                                                                             |
| DEBOUND (DEE) by MARQUIAL I MARQUIA                                                       |        |            |                                                             | WISSED JOWIFER BY OROLOGI, ANALI                                                                                                           |
| REBOUND (DEF) by MARSHALL,MARCUS                                                          |        |            | 17:54                                                       |                                                                                                                                            |
| MISSED 3PTR by WILLIAMS, DORRIA                                                           |        |            | 17:49                                                       |                                                                                                                                            |
|                                                                                           |        |            | 17:49                                                       | REBOUND (DEF) by LEE,RAVEN                                                                                                                 |
|                                                                                           |        |            | 17:40                                                       | MISSED JUMPER by LEE,RAVEN                                                                                                                 |
| REBOUND (DEF) by BOONE, CAMY!                                                             |        |            | 17:40                                                       |                                                                                                                                            |
| MISSED JUMPER by MARSHALL, MARCUS                                                         |        |            | 17:18                                                       |                                                                                                                                            |
|                                                                                           |        |            | 17:18                                                       | REBOUND (DEF) by ALVANO,ETHAN                                                                                                              |
|                                                                                           | V 5    | 0-5        | 17:14                                                       | GOOD! 3PTR by LEE,RAVEN                                                                                                                    |
|                                                                                           |        |            | 17:14                                                       | ASSIST by ALVANO,ETHAN                                                                                                                     |
| MISSED JUMPER by BOONE, CAMY                                                              |        |            | 16:44                                                       |                                                                                                                                            |
| ., ., ., ., ., ., ., ., ., ., ., ., ., .                                                  |        |            | 16:44                                                       | REBOUND (DEF) by TEAM                                                                                                                      |
|                                                                                           |        |            | 16:43                                                       | SUB IN: HUNTER, JEROME                                                                                                                     |
|                                                                                           |        |            | 16:43                                                       | SUB OUT: AJAYI,OLALEKAN                                                                                                                    |
| CLID IN. THUDAMAN CAND                                                                    |        |            |                                                             | OOD OO WATHOUNEERING                                                                                                                       |
| SUB IN: THURMAN,GAVII                                                                     |        |            | 16:43                                                       |                                                                                                                                            |
| SUB OUT: GERRING,LOOMIS                                                                   |        |            | 16:43                                                       | TUDNOVED by LEE DAVEN                                                                                                                      |
|                                                                                           |        |            | 16:31                                                       | TURNOVER by LEE,RAVEN                                                                                                                      |
| STEAL by THURMAN,GAVII                                                                    |        |            | 16:29                                                       |                                                                                                                                            |
| MISSED JUMPER by MARSHALL, MARCUS                                                         |        |            | 16:26                                                       |                                                                                                                                            |
|                                                                                           |        |            | 16:26                                                       | REBOUND (DEF) by HUNTER, JEROME                                                                                                            |
|                                                                                           |        |            | 16:03                                                       | MISSED JUMPER by WARD,KARRINGTON                                                                                                           |
| BLOCK by BOONE, CAMY                                                                      |        |            | 16:03                                                       |                                                                                                                                            |
| REBOUND (DEF) by WILLIAMS, DORRIAI                                                        |        |            | 16:01                                                       |                                                                                                                                            |
| MISSED JUMPER by WILLIAMS, DORRIAN                                                        |        |            | 15:58                                                       |                                                                                                                                            |
|                                                                                           |        |            | 15:58                                                       | BLOCK by OKOLOJI,ANALI                                                                                                                     |
| REBOUND (OFF) by MARSHALL, MARCUS                                                         |        |            | 15:57                                                       | ·                                                                                                                                          |
| SUB IN: MCCULLOUGH, TYLE                                                                  |        |            | 15:45                                                       |                                                                                                                                            |
| SUB IN: KENDRIX,CHRIS                                                                     |        |            | 15:45                                                       |                                                                                                                                            |
| SUB OUT: RUDER, AUSTIN                                                                    |        |            | 15:45                                                       |                                                                                                                                            |
|                                                                                           |        |            | 15:45                                                       |                                                                                                                                            |
| SUB OUT: BOONE,CAMYI                                                                      |        |            |                                                             | FOUR IN LURITED IEDONE                                                                                                                     |
| OOOD, ST. L. KENDDIN OUDIN                                                                |        |            | 15:24                                                       | FOUL by HUNTER, JEROME                                                                                                                     |
| GOOD! FT by KENDRIX,CHRIS                                                                 | V 4    | 1-5        | 15:24                                                       |                                                                                                                                            |
| GOOD! FT by KENDRIX,CHRIS                                                                 | V 3    | 2-5        | 15:24                                                       |                                                                                                                                            |
|                                                                                           |        |            | 15:24                                                       | SUB IN: TALLEY,MIKE                                                                                                                        |
|                                                                                           |        |            | 15:24                                                       | SUB IN: AJAYI,OLALEKAN                                                                                                                     |
|                                                                                           |        |            | 15:24                                                       | SUB OUT: ALVANO,ETHAN                                                                                                                      |
|                                                                                           |        |            | 15:24                                                       | SUB OUT: HUNTER, JEROME                                                                                                                    |
| FOUL by WILLIAMS, DORRIAN                                                                 |        |            | 15:03                                                       |                                                                                                                                            |
|                                                                                           |        |            | 15:03                                                       | SUB IN: NAZIONE,BRANDON                                                                                                                    |
|                                                                                           |        |            | 15:03                                                       | SUB OUT: OKOLOJI,ANALI                                                                                                                     |
|                                                                                           |        |            | 14:43                                                       | MISSED 3PTR by LEE,RAVEN                                                                                                                   |
| REBOUND (DEF) by TEAM                                                                     |        |            | 14:43                                                       | · ··· <del>-,,</del> -··-·                                                                                                                 |
| MISSED JUMPER by THURMAN,GAVII                                                            |        |            | 14:19                                                       |                                                                                                                                            |
| •                                                                                         |        |            | 14:19                                                       |                                                                                                                                            |
| REBOUND (OFF) by MCCULLOUGH,TYLEF                                                         |        |            |                                                             |                                                                                                                                            |
| GOOD! JUMPER by THURMAN,GAVII                                                             | V 1    | 4-5        | 14:14                                                       |                                                                                                                                            |
| ASSIST by MCCULLOUGH,TYLEF                                                                |        |            | 14:14                                                       |                                                                                                                                            |
|                                                                                           |        |            | 13:50                                                       | FOUL by LEE,RAVEN                                                                                                                          |
|                                                                                           |        |            | 13:50                                                       | TURNOVER by LEE,RAVEN                                                                                                                      |
|                                                                                           |        |            | 13:50                                                       | SUB IN: PRICE, JODAN                                                                                                                       |
|                                                                                           |        |            | 13:50                                                       | SUB OUT: LEE,RAVEN                                                                                                                         |
| SUB IN: RUDER,AUSTI                                                                       |        |            | 13:50                                                       |                                                                                                                                            |
|                                                                                           |        |            | 13:50                                                       |                                                                                                                                            |
| SUB OUT: MARSHALL, MARCUS                                                                 |        |            |                                                             |                                                                                                                                            |
| SUB OUT: MARSHALL,MARCUS<br>MISSED 3PTR by THURMAN,GAVII                                  |        |            | 13:19                                                       |                                                                                                                                            |
|                                                                                           |        |            | 13:19                                                       | REBOUND (DEF) by AJAYI,OLALEKAN                                                                                                            |
|                                                                                           |        |            | 13:19                                                       |                                                                                                                                            |
| MISSED 3PTR by THURMAN,GAVII                                                              |        |            | 13:19<br>13:09                                              |                                                                                                                                            |
| MISSED 3PTR by THURMAN,GAVII<br>STEAL by WILLIAMS,DORRIAI                                 |        |            | 13:19<br>13:09<br>13:09                                     |                                                                                                                                            |
| MISSED 3PTR by THURMAN,GAVII                                                              |        |            | 13:19<br>13:09<br>13:09<br>12:52                            | TURNOVER by TALLEY,MIKE                                                                                                                    |
| MISSED 3PTR by THURMAN,GAVII<br>STEAL by WILLIAMS,DORRIAI                                 | W      |            | 13:19<br>13:09<br>13:09<br>12:52<br>12:52                   | TURNOVER by TALLEY,MIKE REBOUND (DEF) by PRICE,JODAN                                                                                       |
| MISSED 3PTR by THURMAN,GAVII<br>STEAL by WILLIAMS,DORRIAI                                 | V 3    | 4-7        | 13:19<br>13:09<br>13:09<br>12:52<br>12:52<br>12:32          | TURNOVER by TALLEY,MIKE  REBOUND (DEF) by PRICE,JODAN  GOOD! JUMPER by AJAYI,OLALEKAN                                                      |
| MISSED 3PTR by THURMAN,GAVII<br>STEAL by WILLIAMS,DORRIAI<br>MISSED 3PTR by KENDRIX,CHRIS | V 3    | 4-7        | 13:19<br>13:09<br>13:09<br>12:52<br>12:52<br>12:32<br>12:32 | REBOUND (DEF) by AJAYI,OLALEKAN TURNOVER by TALLEY,MIKE  REBOUND (DEF) by PRICE,JODAN GOODI JUMPER by AJAYI,OLALEKAN ASSIST by PRICE,JODAN |
| MISSED 3PTR by THURMAN,GAVII<br>STEAL by WILLIAMS,DORRIAI                                 |        |            | 13:19<br>13:09<br>13:09<br>12:52<br>12:52<br>12:32<br>12:32 | TURNOVER by TALLEY,MIKE  REBOUND (DEF) by PRICE,JODAN  GOOD! JUMPER by AJAYI,OLALEKAN  ASSIST by PRICE,JODAN                               |
| MISSED 3PTR by THURMAN,GAVII<br>STEAL by WILLIAMS,DORRIAI<br>MISSED 3PTR by KENDRIX,CHRIS | V 3    | 4-7<br>4-8 | 13:19<br>13:09<br>13:09<br>12:52<br>12:52<br>12:32<br>12:32 | TURNOVER by TALLEY,MIKE  REBOUND (DEF) by PRICE,JODAN  GOOD! JUMPER by AJAYI,OLALEKAN                                                      |
| MISSED 3PTR by THURMAN,GAVII<br>STEAL by WILLIAMS,DORRIAI<br>MISSED 3PTR by KENDRIX,CHRIS |        |            | 13:19<br>13:09<br>13:09<br>12:52<br>12:52<br>12:32<br>12:32 | TURNOVER by TALLEY,MIKE  REBOUND (DEF) by PRICE,JODAN  GOOD! JUMPER by AJAYI,OLALEKAN  ASSIST by PRICE,JODAN                               |

|                                                                                                                                                                                                          | 12:31                                                                                           |        |      | SUB OUT: WILLIAMS,DORRIA                                                     |
|----------------------------------------------------------------------------------------------------------------------------------------------------------------------------------------------------------|-------------------------------------------------------------------------------------------------|--------|------|------------------------------------------------------------------------------|
|                                                                                                                                                                                                          | 12:31                                                                                           |        |      | SUB OUT: MCCULLOUGH,TYLEF                                                    |
|                                                                                                                                                                                                          | 12:17                                                                                           |        |      | MISSED JUMPER by BOONE,CAMY                                                  |
| REBOUND (DEF) by TALLEY,MIKE                                                                                                                                                                             | 12:17                                                                                           |        |      |                                                                              |
| MISSED JUMPER by PRICE, JODAN                                                                                                                                                                            | 12:10                                                                                           |        |      |                                                                              |
|                                                                                                                                                                                                          | 12:10                                                                                           |        |      | REBOUND (DEF) by MARSHALL, MARCUS                                            |
|                                                                                                                                                                                                          | 12:02                                                                                           |        |      | MISSED 3PTR by THURMAN,GAVII                                                 |
| REBOUND (DEF) by WARD,KARRINGTON                                                                                                                                                                         | 12:02                                                                                           |        |      |                                                                              |
| MISSED JUMPER by TALLEY,MIKE                                                                                                                                                                             | 11:53                                                                                           |        |      | DLOOK by MADOUAL LIMADOU                                                     |
|                                                                                                                                                                                                          | 11:53                                                                                           |        |      | BLOCK by MARSHALL, MARCUS                                                    |
|                                                                                                                                                                                                          | 11:53<br>11:52                                                                                  |        |      | REBOUND (DEF) by TEAM<br>TIMEOUT MEDIA                                       |
|                                                                                                                                                                                                          | 11:52                                                                                           |        |      | SUB IN: GERRING,LOOMIS                                                       |
|                                                                                                                                                                                                          | 11:52                                                                                           |        |      | SUB OUT: THURMAN,GAVII                                                       |
|                                                                                                                                                                                                          | 11:29                                                                                           | 7-8    | V 1  | GOOD! 3PTR by RUDER,AUSTII                                                   |
|                                                                                                                                                                                                          | 11:29                                                                                           |        |      | ASSIST by BOONE, CAMYN                                                       |
| URNOVER by AJAYI,OLALEKAN                                                                                                                                                                                | 10:49                                                                                           |        |      |                                                                              |
|                                                                                                                                                                                                          | 10:49                                                                                           |        |      | SUB IN: WILLIAMS, DORRIA                                                     |
|                                                                                                                                                                                                          | 10:49                                                                                           |        |      | SUB OUT: KENDRIX,CHRIS                                                       |
|                                                                                                                                                                                                          | 10:30                                                                                           |        |      | MISSED 3PTR by RUDER, AUSTII                                                 |
| REBOUND (DEF) by AJAYI,OLALEKAN                                                                                                                                                                          | 10:30                                                                                           |        |      | •                                                                            |
| GOOD! 3PTR by PRICE,JODAN                                                                                                                                                                                | 10:13                                                                                           | 7-11   | V 4  |                                                                              |
|                                                                                                                                                                                                          | 09:53                                                                                           | 9-11   | V 2  | GOOD! JUMPER by GERRING, LOOMIS                                              |
| MISSED 3PTR by PRICE, JODAN                                                                                                                                                                              | 09:40                                                                                           |        |      |                                                                              |
|                                                                                                                                                                                                          | 09:40                                                                                           |        |      | REBOUND (DEF) by MARSHALL, MARCUS                                            |
|                                                                                                                                                                                                          | 09:32                                                                                           |        |      | MISSED JUMPER by MARSHALL, MARCUS                                            |
|                                                                                                                                                                                                          | 09:32                                                                                           |        |      | REBOUND (OFF) by BOONE,CAMY!                                                 |
|                                                                                                                                                                                                          | 09:23                                                                                           |        |      | FOUL by MARSHALL, MARCUS                                                     |
|                                                                                                                                                                                                          | 09:23                                                                                           |        |      | TURNOVER by MARSHALL, MARCUS                                                 |
| SUB IN: ALVANO,ETHAN                                                                                                                                                                                     | 09:23                                                                                           |        |      |                                                                              |
| SUB IN: LEE,RAVEN                                                                                                                                                                                        | 09:23                                                                                           |        |      |                                                                              |
| SUB IN: OKOLOJI,ANALI                                                                                                                                                                                    | 09:23                                                                                           |        |      |                                                                              |
| SUB OUT: TALLEY,MIKE                                                                                                                                                                                     | 09:23                                                                                           |        |      |                                                                              |
| SUB OUT: WARD,KARRINGTON                                                                                                                                                                                 | 09:23                                                                                           |        |      |                                                                              |
| SUB OUT: AJAYI,OLALEKAN                                                                                                                                                                                  | 09:23                                                                                           |        |      |                                                                              |
| GOOD! 3PTR by PRICE,JODAN                                                                                                                                                                                | 09:14                                                                                           | 9-14   | V 5  |                                                                              |
| ASSIST by LEE,RAVEN                                                                                                                                                                                      | 09:14                                                                                           |        |      |                                                                              |
|                                                                                                                                                                                                          | 08:52                                                                                           |        |      | MISSED JUMPER by GERRING, LOOMIS                                             |
| REBOUND (DEF) by PRICE, JODAN                                                                                                                                                                            | 08:52                                                                                           |        |      |                                                                              |
| GOOD! JUMPER by OKOLOJI,ANALI                                                                                                                                                                            | 08:34                                                                                           | 9-16   | V 7  |                                                                              |
|                                                                                                                                                                                                          | 08:25                                                                                           | 12-16  | V 4  | GOOD! 3PTR by RUDER,AUSTII                                                   |
| THE CHT 00050                                                                                                                                                                                            | 08:25                                                                                           |        |      | ASSIST by WILLIAMS, DORRIAN                                                  |
| FIMEOUT 30SEC                                                                                                                                                                                            | 08:22                                                                                           |        |      |                                                                              |
| SUB IN: WARD,KARRINGTON                                                                                                                                                                                  | 08:22                                                                                           |        |      |                                                                              |
| SUB OUT: PRICE, JODAN                                                                                                                                                                                    | 08:22                                                                                           |        |      | OUR IN MODULE OUGUETA FO                                                     |
|                                                                                                                                                                                                          | 08:22                                                                                           |        |      | SUB IN: MCCULLOUGH,TYLEI                                                     |
|                                                                                                                                                                                                          | 08:22<br>08:22                                                                                  |        |      | SUB IN: THURMAN, GAVII                                                       |
|                                                                                                                                                                                                          |                                                                                                 |        |      | SUB OUT: GERRING,LOOMS                                                       |
| MISSED HIMDED by NATIONE PRANDON                                                                                                                                                                         | 08:22<br>08:12                                                                                  |        |      | SUB OUT: BOONE,CAMYI                                                         |
| MISSED JUMPER by NAZIONE,BRANDON                                                                                                                                                                         |                                                                                                 |        |      | REBOUND (DEF) by MARSHALL,MARCU                                              |
|                                                                                                                                                                                                          | 08:12<br>07:56                                                                                  |        |      | MISSED 3PTR by MARSHALL, MARCUS                                              |
| DEPOLIND (DEE) by ALVANO ETHAN                                                                                                                                                                           |                                                                                                 |        |      | MISSED 3FTR DY MARSHALL, MARCOS                                              |
| REBOUND (DEF) by ALVANO,ETHAN<br>GOOD! JUMPER by WARD,KARRINGTON                                                                                                                                         | 07:56<br>07:49                                                                                  | 12-18  | V 6  |                                                                              |
| ASSIST by ALVANO,ETHAN                                                                                                                                                                                   |                                                                                                 | 12-10  | V 0  |                                                                              |
| ASSIST DY ALVANO, ETHAN                                                                                                                                                                                  | 07:49                                                                                           |        |      | MICCED HIMDED by THUDMAN CAVID                                               |
| DLOCK by WARD KARRINGTON                                                                                                                                                                                 | 07:35<br>07:35                                                                                  |        |      | MISSED JUMPER by THURMAN,GAVII                                               |
| BLOCK by WARD, KARRINGTON                                                                                                                                                                                |                                                                                                 |        |      |                                                                              |
| REBOUND (DEF) by LEE,RAVEN<br>FURNOVER by OKOLOJI,ANALI                                                                                                                                                  | 07:33<br>07:27                                                                                  |        |      |                                                                              |
| S.I.IS . Erroy Onocoon, rienci                                                                                                                                                                           | 07:27                                                                                           |        |      | STEAL by WILLIAMS, DORRIA                                                    |
|                                                                                                                                                                                                          | 07:25                                                                                           | 14-18  | V 4  | GOOD! LAYUP by THURMAN,GAVII                                                 |
| MISSED 3PTR by WARD,KARRINGTON                                                                                                                                                                           | 07:02                                                                                           | . + 10 |      | GOOD: EATOR BY THORWAN, GAVII                                                |
|                                                                                                                                                                                                          | 07:02                                                                                           |        |      | REBOUND (DEF) by WILLIAMS, DORRIA                                            |
|                                                                                                                                                                                                          | 06:50                                                                                           | 16-18  | V 2  | GOOD! JUMPER by MCCULLOUGH,TYLEF                                             |
| GOOD! JUMPER by OKOLOJI,ANALI                                                                                                                                                                            | 06:29                                                                                           | 16-20  | V 4  | GOOD: JOINI ETT DY INICOCECOUTI, TTEET                                       |
| FOUL by OKOLOJI, ANALI                                                                                                                                                                                   | 06:01                                                                                           | 10-20  | V -4 |                                                                              |
|                                                                                                                                                                                                          | 06:01                                                                                           |        |      | TIMEOUT MEDIA                                                                |
|                                                                                                                                                                                                          |                                                                                                 | 17-20  | V 3  | GOOD! FT by MCCULLOUGH,TYLEF                                                 |
|                                                                                                                                                                                                          | 06:01                                                                                           |        | V 2  | GOOD! FT by MCCULLOUGH,TYLEF                                                 |
|                                                                                                                                                                                                          | 06:01<br>06:01                                                                                  | 18-20  |      |                                                                              |
|                                                                                                                                                                                                          | 06:01                                                                                           | 18-20  |      | 4005.11.57 110002220041,1122.                                                |
| SUB IN: AJAYI,OLALEKAN                                                                                                                                                                                   |                                                                                                 | 18-20  |      | 2002 3, 11000222000                                                          |
| SUB IN: AJAYI,OLALEKAN                                                                                                                                                                                   | 06:01<br>06:01                                                                                  | 18-20  |      | SUB IN: ROUNDTREE,SHAWI                                                      |
| SUB IN: AJAYI,OLALEKAN                                                                                                                                                                                   | 06:01<br>06:01<br>06:01                                                                         | 18-20  |      |                                                                              |
| SUB IN: AJAYI,OLALEKAN<br>SUB OUT: NAZIONE,BRANDON                                                                                                                                                       | 06:01<br>06:01<br>06:01<br>06:01                                                                | 18-20  |      | SUB IN: ROUNDTREE,SHAWI                                                      |
| SUB IN: AJAYI,OLALEKAN<br>SUB OUT: NAZIONE,BRANDON<br>SUB IN: TALLEY,MIKE                                                                                                                                | 06:01<br>06:01<br>06:01<br>06:01                                                                | 18-20  |      | SUB IN: ROUNDTREE,SHAWI                                                      |
| SUB IN: AJAYI,OLALEKAN<br>SUB OUT: NAZIONE,BRANDON<br>SUB IN: TALLEY,MIKE<br>SUB OUT: ALVANO,ETHAN                                                                                                       | 06:01<br>06:01<br>06:01<br>06:01<br>06:01<br>05:32                                              | 18-20  |      | SUB IN: ROUNDTREE,SHAWI                                                      |
| SUB IN: AJAYI,OLALEKAN<br>SUB OUT: NAZIONE,BRANDON<br>SUB IN: TALLEY,MIKE<br>SUB OUT: ALVANO,ETHAN                                                                                                       | 06:01<br>06:01<br>06:01<br>06:01<br>06:01<br>05:32<br>05:32                                     | 18-20  |      | SUB IN: ROUNDTREE,SHAWI                                                      |
| SUB IN: AJAYI,OLALEKAN<br>SUB OUT: NAZIONE,BRANDON<br>SUB IN: TALLEY,MIKE<br>SUB OUT: ALVANO,ETHAN                                                                                                       | 06:01<br>06:01<br>06:01<br>06:01<br>06:01<br>05:32<br>05:32<br>05:29                            | 18-20  |      | SUB IN: ROUNDTREE,SHAW!<br>SUB OUT: MARSHALL,MARCU!<br>REBOUND (DEF) by TEAR |
| SUB IN: AJAYI,OLALEKAN SUB OUT: NAZIONE,BRANDON SUB IN: TALLEY,MIKE SUB OUT: ALVANO,ETHAN MISSED 3PTR by LEE,RAVEN                                                                                       | 06:01<br>06:01<br>06:01<br>06:01<br>06:01<br>05:32<br>05:32                                     | 18-20  |      | SUB IN: ROUNDTREE,SHAWI<br>SUB OUT: MARSHALL,MARCUS                          |
| SUB IN: AJAYI,OLALEKAN SUB OUT: NAZIONE,BRANDON SUB IN: TALLEY,MIKE SUB OUT: ALVANO,ETHAN MISSED 3PTR by LEE,RAVEN REBOUND (DEF) by AJAYI,OLALEKAN                                                       | 06:01<br>06:01<br>06:01<br>06:01<br>06:01<br>05:32<br>05:32<br>05:29<br>05:29<br>04:56          |        | V 5  | SUB IN: ROUNDTREE,SHAW!<br>SUB OUT: MARSHALL,MARCU!<br>REBOUND (DEF) by TEAR |
| SUB IN: AJAYI,OLALEKAN SUB OUT: NAZIONE,BRANDON  SUB IN: TALLEY,MIKE SUB OUT: ALVANO,ETHAN MISSED 3PTR by LEE,RAVEN  REBOUND (DEF) by AJAYI,OLALEKAN GOOD! 3PTR by WARD,KARRINGTON                       | 06:01<br>06:01<br>06:01<br>06:01<br>06:01<br>05:32<br>05:32<br>05:29<br>05:29                   | 18-20  | V 5  | SUB IN: ROUNDTREE,SHAW!<br>SUB OUT: MARSHALL,MARCU!<br>REBOUND (DEF) by TEAR |
| SUB IN: AJAYI,OLALEKAN SUB OUT: NAZIONE,BRANDON  SUB IN: TALLEY,MIKE SUB OUT: ALVANO,ETHAN MISSED 3PTR by LEE,RAVEN  REBOUND (DEF) by AJAYI,OLALEKAN GOOD! 3PTR by WARD,KARRINGTON ASSIST by TALLEY,MIKE | 06:01<br>06:01<br>06:01<br>06:01<br>06:01<br>05:32<br>05:32<br>05:29<br>05:29<br>04:56<br>04:56 |        | V 5  | SUB IN: ROUNDTREE,SHAW!<br>SUB OUT: MARSHALL,MARCU!<br>REBOUND (DEF) by TEAR |

| MISSED JUMPER by WARD,KARRINGTON  | 04:10 |       |      |                                    |
|-----------------------------------|-------|-------|------|------------------------------------|
|                                   | 04:10 |       |      | REBOUND (DEF) by MCCULLOUGH, TYLER |
|                                   | 04:02 |       |      | TURNOVER by ROUNDTREE, SHAWN       |
| STEAL by LEE,RAVEN                | 04:00 |       |      |                                    |
|                                   | 03:59 |       |      | FOUL by MCCULLOUGH,TYLER           |
| TIMEOUT MEDIA                     | 03:59 |       |      |                                    |
|                                   | 03:59 |       |      | SUB IN: MARSHALL, MARCUS           |
|                                   | 03:59 |       |      | SUB IN: KIRK,CHRISTIAN             |
|                                   | 03:59 |       |      | SUB IN: KENDRIX,CHRIS              |
|                                   | 03:59 |       |      | SUB OUT: ROUNDTREE,SHAWN           |
|                                   | 03:59 |       |      | SUB OUT: MCCULLOUGH, TYLER         |
|                                   | 03:59 |       |      | SUB OUT: THURMAN,GAVIN             |
| FOUL by LEE,RAVEN                 | 03:31 |       |      |                                    |
| TURNOVER by LEE,RAVEN             | 03:31 |       |      |                                    |
| SUB IN: PRICE, JODAN              | 03:31 |       |      |                                    |
| SUB OUT: LEE,RAVEN                | 03:31 |       |      |                                    |
|                                   | 03:21 |       |      | MISSED JUMPER by KIRK,CHRISTIAN    |
| REBOUND (DEF) by AJAYI,OLALEKAN   | 03:21 |       |      |                                    |
| GOOD! 3PTR by OKOLOJI,ANALI       | 03:14 | 18-26 | V 8  |                                    |
| ASSIST by TALLEY,MIKE             | 03:14 |       |      |                                    |
|                                   | 03:11 |       |      | TIMEOUT 30SEC                      |
|                                   | 03:11 |       |      | SUB IN: THURMAN,GAVIN              |
|                                   | 03:11 |       |      | SUB OUT: KIRK,CHRISTIAN            |
|                                   | 02:56 |       |      | TURNOVER by MARSHALL, MARCUS       |
| STEAL by OKOLOJI,ANALI            | 02:54 |       |      |                                    |
|                                   | 02:30 |       |      | FOUL by THURMAN, GAVIN             |
| MISSED FT by TALLEY,MIKE          | 02:30 |       |      |                                    |
| REBOUND (DEADB) by TEAM           | 02:30 |       |      |                                    |
| GOOD! FT by TALLEY,MIKE           | 02:30 | 18-27 | V 9  |                                    |
|                                   | 02:10 |       |      | MISSED JUMPER by KENDRIX, CHRIS    |
| REBOUND (DEF) by OKOLOJI,ANALI    | 02:10 |       |      |                                    |
| MISSED 3PTR by PRICE, JODAN       | 02:03 |       |      |                                    |
| REBOUND (OFF) by TEAM             | 02:03 |       |      |                                    |
| MISSED 3PTR by PRICE, JODAN       | 01:55 |       |      |                                    |
|                                   | 01:55 |       |      | REBOUND (DEF) by MARSHALL, MARCUS  |
|                                   | 01:42 |       |      | MISSED 3PTR by WILLIAMS, DORRIAN   |
| REBOUND (DEF) by WARD, KARRINGTON | 01:42 |       |      |                                    |
| MISSED 3PTR by WARD, KARRINGTON   | 01:31 |       |      |                                    |
| REBOUND (OFF) by TEAM             | 01:31 |       |      |                                    |
|                                   | 01:29 |       |      | SUB IN: BOONE,CAMYN                |
|                                   | 01:29 |       |      | SUB OUT: THURMAN, GAVIN            |
| GOOD! DUNK by WARD, KARRINGTON    | 01:08 | 18-29 | V 11 |                                    |
| ASSIST by OKOLOJI,ANALI           | 01:08 |       |      |                                    |
| FOUL by AJAYI,OLALEKAN            | 00:52 |       |      |                                    |
|                                   | 00:52 |       |      | MISSED FT by BOONE, CAMYN          |
|                                   | 00:52 |       |      | REBOUND (DEADB) by TEAM            |
|                                   | 00:52 | 19-29 | V 10 | GOOD! FT by BOONE, CAMYN           |
| SUB IN: NAZIONE,BRANDON           | 00:52 |       |      |                                    |
| SUB OUT: WARD, KARRINGTON         | 00:52 |       |      |                                    |
| GOOD! JUMPER by TALLEY,MIKE       | 00:23 | 19-31 | V 12 |                                    |
|                                   | 00:08 |       |      | MISSED 3PTR by MARSHALL, MARCUS    |
| REBOUND (DEF) by TALLEY,MIKE      | 00:08 |       |      |                                    |
| TURNOVER by TALLEY,MIKE           | 00:01 |       |      |                                    |
|                                   | 00:00 |       |      | STEAL by RUDER, AUSTIN             |