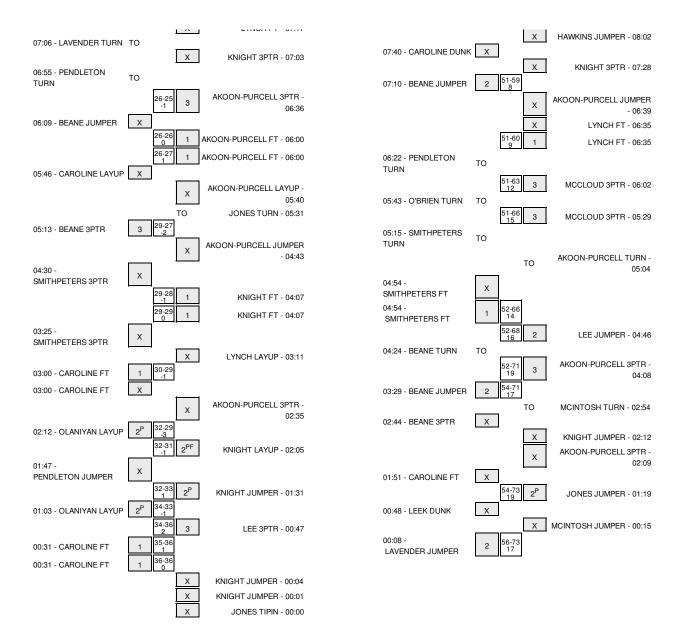

## Southern Illinois vs Illinois State 2/25/2015; 7:07 p.m. at Doug Collins Court at Redbird Arena Period 1 Play-By-Play

| SITORS: Southern Illinois                      | Time  | Score | Margin | HOME: Illinois State                        |
|------------------------------------------------|-------|-------|--------|---------------------------------------------|
|                                                | 19:48 |       |        | TURNOVER by KNIGHT, DAISHON                 |
| TEAL by PENDLETON, JALEN                       | 19:47 |       |        |                                             |
| JRNOVER by CAROLINE, JORDAN                    | 19:29 |       |        |                                             |
|                                                | 19:26 |       |        | STEAL by HUNTER,BOBBY                       |
|                                                | 19:24 |       |        | FOUL by HUNTER, BOBBY                       |
| OOD HADED LODE AND ANTHONY                     | 19:24 |       |        | TURNOVER by HUNTER, BOBBY                   |
| OOD! JUMPER by BEANE, ANTHONY                  | 19:05 | 0-2   | V 2    |                                             |
| DUL by OLANIYAN,BOLA                           | 18:52 |       |        | ACCRUSTAL AVGCAL BURGELA BEVALLO            |
|                                                | 18:52 | 1-2   | V 1    | GOOD! FT by AKOON-PURCELL, DEVAUG           |
| OOD HADED LOUANNAMED A                         | 18:52 | 2-2   | T      | GOOD! FT by AKOON-PURCELL, DEVAUG           |
| OOD! JUMPER by OLANIYAN,BOLA                   | 18:40 | 2-4   | V 2    |                                             |
| IOSER WINDER L. OAROUNE JORDAN                 | 18:20 | 4-4   | T      | GOOD! JUMPER by LEE,PARIS                   |
| ISSED JUMPER by CAROLINE, JORDAN               | 18:00 |       |        |                                             |
| EBOUND (OFF) by CAROLINE, JORDAN               | 17:55 |       |        |                                             |
| OOD! LAYUP by CAROLINE,JORDAN                  | 17:52 | 4-6   | V 2    |                                             |
| DUL by OLANIYAN,BOLA                           | 17:48 |       |        |                                             |
| UB IN: DJIMDE,IBBY                             | 17:48 |       |        |                                             |
| UB OUT: OLANIYAN,BOLA                          | 17:48 |       |        |                                             |
|                                                | 17:44 | 6-6   | Т      | GOOD! JUMPER by AKOON-PURCELL, DEVAUG       |
| ISSED JUMPER by PENDLETON, JALEN               | 17:22 |       |        |                                             |
|                                                | 17:22 |       |        | REBOUND (DEF) by LEE,PARIS                  |
|                                                | 17:10 | 8-6   | H 2    | GOOD! JUMPER by KNIGHT,DAISHON              |
|                                                | 17:10 |       |        | ASSIST by HUNTER, BOBBY                     |
| OOD! 3PTR by BEANE,ANTHONY                     | 16:43 | 8-9   | V 1    |                                             |
|                                                | 16:11 |       |        | MISSED JUMPER by KNIGHT, DAISHON            |
| LOCK by DJIMDE,IBBY                            | 16:11 |       |        |                                             |
| EBOUND (DEF) by O'BRIEN,SEAN                   | 16:10 |       |        |                                             |
| ISSED 3PTR by PENDLETON,JALEN                  | 15:53 |       |        |                                             |
|                                                | 15:53 |       |        | REBOUND (DEF) by LEE,PARIS                  |
|                                                | 15:38 | 10-9  | H 1    | GOOD! JUMPER by JONES, JOHN                 |
|                                                | 15:38 |       |        | ASSIST by LEE,PARIS                         |
| ISSED JUMPER by BEANE, ANTHONY                 | 15:11 |       |        |                                             |
|                                                | 15:11 |       |        | REBOUND (DEF) by HUNTER, BOBBY              |
|                                                | 15:06 |       |        | MISSED 3PTR by KNIGHT, DAISHON              |
| EBOUND (DEF) by O'BRIEN,SEAN                   | 15:06 |       |        |                                             |
| OOD! JUMPER by DJIMDE,IBBY                     | 14:56 | 10-11 | V 1    |                                             |
| SSIST by O'BRIEN,SEAN                          | 14:56 |       |        |                                             |
|                                                | 14:36 |       |        | MISSED JUMPER by JONES, JOHN                |
| EBOUND (DEF) by O'BRIEN,SEAN                   | 14:36 |       |        |                                             |
| OOD! LAYUP by DJIMDE,IBBY                      | 14:06 | 10-13 | V 3    |                                             |
| SSIST by O'BRIEN,SEAN                          | 14:06 |       |        |                                             |
|                                                | 14:05 |       |        | TIMEOUT MEDIA                               |
| UB IN: LAVENDER, DEION                         | 14:05 |       |        |                                             |
| UB IN: VERHINES,DAWSON                         | 14:05 |       |        |                                             |
| UB OUT: PENDLETON,JALEN                        | 14:05 |       |        |                                             |
| UB OUT: O'BRIEN,SEAN                           | 14:05 |       |        |                                             |
|                                                | 14:05 |       |        | SUB IN: MCINTOSH,MIKYLE                     |
|                                                | 14:05 |       |        | SUB IN: HAWKINS, DEONTAE                    |
|                                                | 14:05 |       |        | SUB IN: LYNCH, REGGIE                       |
|                                                | 14:05 |       |        | SUB OUT: HUNTER,BOBBY                       |
|                                                | 14:05 |       |        | SUB OUT: JONES, JOHN                        |
|                                                | 14:05 |       |        | SUB OUT: AKOON-PURCELL, DEVAUG              |
| OUL by DJIMDE,IBBY                             | 13:52 |       |        |                                             |
| ,                                              | 13:44 | 12-13 | V 1    | GOOD! JUMPER by LYNCH, REGGIE               |
|                                                | 13:44 | .2 .0 | • •    | ASSIST by MCINTOSH,MIKYLE                   |
|                                                | 13:13 |       |        | FOUL by LYNCH,REGGIE                        |
| ISSED FT by CAROLINE, JORDAN                   | 13:13 |       |        | TOOL by ETHOR, HEAdile                      |
| EBOUND (DEADB) by TEAM                         | 13:13 |       |        |                                             |
|                                                | 13:13 | 12-14 | V 2    |                                             |
| OOD! FT by CAROLINE,JORDAN<br>UB IN: LEEK,DENG | 13:13 | 12-14 | V 2    |                                             |
|                                                |       |       |        |                                             |
| UB OUT: DJIMDE,IBBY                            | 13:13 |       |        | MICCED LAVID b I VAICU BECOME               |
| LOCK bull FEK DENC                             | 13:02 |       |        | MISSED LAYUP by LYNCH,REGGIE                |
| LOCK by LEEK,DENG                              | 13:02 |       |        |                                             |
| EBOUND (DEF) by LEEK, DENG                     | 13:00 |       |        |                                             |
| ISSED JUMPER by LAVENDER, DEION                | 12:41 |       |        |                                             |
|                                                | 12:39 |       |        | REBOUND (DEF) by TEAM                       |
|                                                | 12:20 |       |        | MISSED JUMPER by HAWKINS, DEONTAE           |
| EBOUND (DEF) by LEEK,DENG                      | 12:20 |       |        |                                             |
|                                                | 12:17 |       |        | FOUL by MCINTOSH, MIKYLE                    |
| OOD! 3PTR by BEANE,ANTHONY                     | 12:06 | 12-17 | V 5    |                                             |
|                                                | 11:55 |       |        | MISSED JUMPER by LEE, PARIS                 |
|                                                |       |       |        |                                             |
|                                                | 11:55 |       |        | REBOUND (OFF) by LYNCH,REGGIE               |
| OUL by BEANE,ANTHONY                           |       |       |        | REBOUND (OFF) by LYNCH,REGGIE TIMEOUT MEDIA |