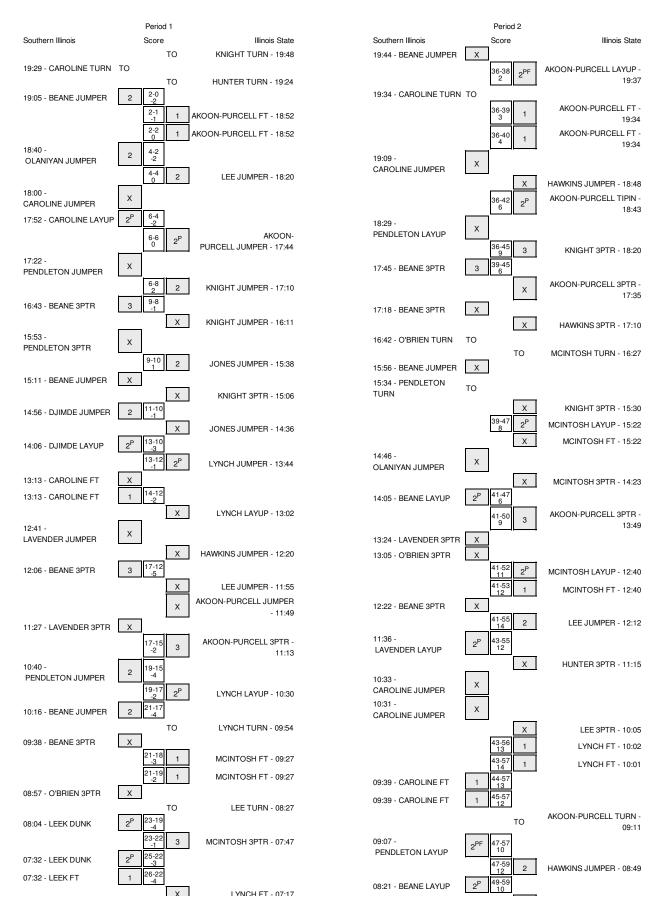

## Southern Illinois vs Illinois State 2/25/2015; 7:07 p.m. at Doug Collins Court at Redbird Arena Period 1 Play-By-Play

| SITORS: Southern Illinois                      | Time  | Score | Margin | HOME: Illinois State                        |
|------------------------------------------------|-------|-------|--------|---------------------------------------------|
|                                                | 19:48 |       |        | TURNOVER by KNIGHT, DAISHON                 |
| TEAL by PENDLETON, JALEN                       | 19:47 |       |        |                                             |
| JRNOVER by CAROLINE, JORDAN                    | 19:29 |       |        |                                             |
|                                                | 19:26 |       |        | STEAL by HUNTER,BOBBY                       |
|                                                | 19:24 |       |        | FOUL by HUNTER, BOBBY                       |
| OOD HADED LODE AND ANTHONY                     | 19:24 |       |        | TURNOVER by HUNTER, BOBBY                   |
| OOD! JUMPER by BEANE, ANTHONY                  | 19:05 | 0-2   | V 2    |                                             |
| DUL by OLANIYAN,BOLA                           | 18:52 |       |        | ACCRUSTAL AVGCAL BURGELA BEVALLO            |
|                                                | 18:52 | 1-2   | V 1    | GOOD! FT by AKOON-PURCELL, DEVAUG           |
| OOD HADED LOUANNAMED A                         | 18:52 | 2-2   | T      | GOOD! FT by AKOON-PURCELL, DEVAUG           |
| OOD! JUMPER by OLANIYAN,BOLA                   | 18:40 | 2-4   | V 2    |                                             |
| IOSER WINDER L. OAROUNE JORDAN                 | 18:20 | 4-4   | T      | GOOD! JUMPER by LEE,PARIS                   |
| ISSED JUMPER by CAROLINE, JORDAN               | 18:00 |       |        |                                             |
| EBOUND (OFF) by CAROLINE, JORDAN               | 17:55 |       |        |                                             |
| OOD! LAYUP by CAROLINE,JORDAN                  | 17:52 | 4-6   | V 2    |                                             |
| DUL by OLANIYAN,BOLA                           | 17:48 |       |        |                                             |
| UB IN: DJIMDE,IBBY                             | 17:48 |       |        |                                             |
| UB OUT: OLANIYAN,BOLA                          | 17:48 |       |        |                                             |
|                                                | 17:44 | 6-6   | Т      | GOOD! JUMPER by AKOON-PURCELL, DEVAUG       |
| ISSED JUMPER by PENDLETON, JALEN               | 17:22 |       |        |                                             |
|                                                | 17:22 |       |        | REBOUND (DEF) by LEE,PARIS                  |
|                                                | 17:10 | 8-6   | H 2    | GOOD! JUMPER by KNIGHT,DAISHON              |
|                                                | 17:10 |       |        | ASSIST by HUNTER, BOBBY                     |
| OOD! 3PTR by BEANE,ANTHONY                     | 16:43 | 8-9   | V 1    |                                             |
|                                                | 16:11 |       |        | MISSED JUMPER by KNIGHT, DAISHON            |
| LOCK by DJIMDE,IBBY                            | 16:11 |       |        |                                             |
| EBOUND (DEF) by O'BRIEN,SEAN                   | 16:10 |       |        |                                             |
| ISSED 3PTR by PENDLETON,JALEN                  | 15:53 |       |        |                                             |
|                                                | 15:53 |       |        | REBOUND (DEF) by LEE,PARIS                  |
|                                                | 15:38 | 10-9  | H 1    | GOOD! JUMPER by JONES, JOHN                 |
|                                                | 15:38 |       |        | ASSIST by LEE,PARIS                         |
| ISSED JUMPER by BEANE, ANTHONY                 | 15:11 |       |        |                                             |
|                                                | 15:11 |       |        | REBOUND (DEF) by HUNTER, BOBBY              |
|                                                | 15:06 |       |        | MISSED 3PTR by KNIGHT, DAISHON              |
| EBOUND (DEF) by O'BRIEN,SEAN                   | 15:06 |       |        |                                             |
| OOD! JUMPER by DJIMDE,IBBY                     | 14:56 | 10-11 | V 1    |                                             |
| SSIST by O'BRIEN,SEAN                          | 14:56 |       |        |                                             |
|                                                | 14:36 |       |        | MISSED JUMPER by JONES, JOHN                |
| EBOUND (DEF) by O'BRIEN,SEAN                   | 14:36 |       |        |                                             |
| OOD! LAYUP by DJIMDE,IBBY                      | 14:06 | 10-13 | V 3    |                                             |
| SSIST by O'BRIEN,SEAN                          | 14:06 |       |        |                                             |
|                                                | 14:05 |       |        | TIMEOUT MEDIA                               |
| UB IN: LAVENDER, DEION                         | 14:05 |       |        |                                             |
| UB IN: VERHINES,DAWSON                         | 14:05 |       |        |                                             |
| UB OUT: PENDLETON,JALEN                        | 14:05 |       |        |                                             |
| UB OUT: O'BRIEN,SEAN                           | 14:05 |       |        |                                             |
|                                                | 14:05 |       |        | SUB IN: MCINTOSH,MIKYLE                     |
|                                                | 14:05 |       |        | SUB IN: HAWKINS, DEONTAE                    |
|                                                | 14:05 |       |        | SUB IN: LYNCH, REGGIE                       |
|                                                | 14:05 |       |        | SUB OUT: HUNTER,BOBBY                       |
|                                                | 14:05 |       |        | SUB OUT: JONES, JOHN                        |
|                                                | 14:05 |       |        | SUB OUT: AKOON-PURCELL, DEVAUG              |
| OUL by DJIMDE,IBBY                             | 13:52 |       |        |                                             |
| ,                                              | 13:44 | 12-13 | V 1    | GOOD! JUMPER by LYNCH, REGGIE               |
|                                                | 13:44 | .2 .0 | • •    | ASSIST by MCINTOSH,MIKYLE                   |
|                                                | 13:13 |       |        | FOUL by LYNCH,REGGIE                        |
| ISSED FT by CAROLINE, JORDAN                   | 13:13 |       |        | TOOL by ETHOR, HEAdile                      |
| EBOUND (DEADB) by TEAM                         | 13:13 |       |        |                                             |
|                                                | 13:13 | 12-14 | V 2    |                                             |
| OOD! FT by CAROLINE,JORDAN<br>UB IN: LEEK,DENG | 13:13 | 12-14 | V 2    |                                             |
|                                                |       |       |        |                                             |
| UB OUT: DJIMDE,IBBY                            | 13:13 |       |        | MICCED LAVID b I VAICU BECOME               |
| LOCK bull FEK DENC                             | 13:02 |       |        | MISSED LAYUP by LYNCH,REGGIE                |
| LOCK by LEEK,DENG                              | 13:02 |       |        |                                             |
| EBOUND (DEF) by LEEK, DENG                     | 13:00 |       |        |                                             |
| ISSED JUMPER by LAVENDER, DEION                | 12:41 |       |        |                                             |
|                                                | 12:39 |       |        | REBOUND (DEF) by TEAM                       |
|                                                | 12:20 |       |        | MISSED JUMPER by HAWKINS, DEONTAE           |
| EBOUND (DEF) by LEEK,DENG                      | 12:20 |       |        |                                             |
|                                                | 12:17 |       |        | FOUL by MCINTOSH, MIKYLE                    |
| OOD! 3PTR by BEANE,ANTHONY                     | 12:06 | 12-17 | V 5    |                                             |
|                                                | 11:55 |       |        | MISSED JUMPER by LEE, PARIS                 |
|                                                |       |       |        |                                             |
|                                                | 11:55 |       |        | REBOUND (OFF) by LYNCH,REGGIE               |
| OUL by BEANE,ANTHONY                           |       |       |        | REBOUND (OFF) by LYNCH,REGGIE TIMEOUT MEDIA |