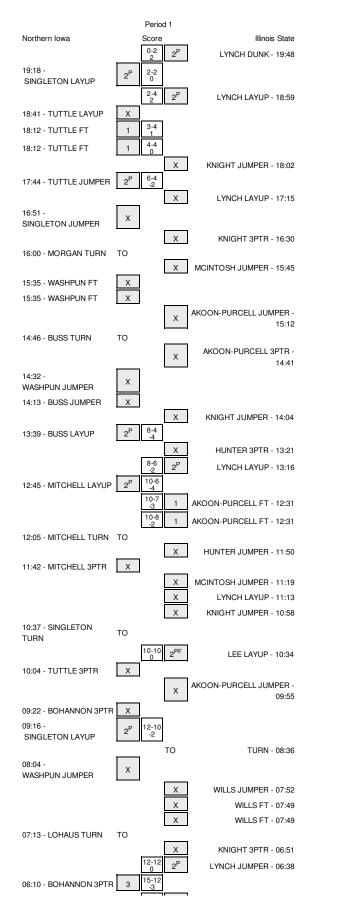

#### Northern Iowa vs Illinois State 1/25/2015; 3:05 p.m. at Doug Collins Court at Redbird Arena Period 1 Play-By-Play

| HOME: Illinois Sta                                        | Margin            | Score              | Time                             | VISITORS: Northern Iowa                         |
|-----------------------------------------------------------|-------------------|--------------------|----------------------------------|-------------------------------------------------|
| GOOD! DUNK by LYNCH, REGG                                 | H 2               | 2-0                | 19:48                            |                                                 |
| ASSIST by MCINTOSH, MIKYL                                 |                   |                    | 19:48                            |                                                 |
|                                                           | Т                 | 2-2                | 19:18                            | GOOD! LAYUP by SINGLETON, MARVIN                |
|                                                           |                   | 4.0                | 19:18                            | ASSIST by TUTTLE,SETH                           |
| GOOD! LAYUP by LYNCH,REGG<br>ASSIST by WILLS,TON          | H 2               | 4-2                | 18:59<br>18:59                   |                                                 |
| Addish by Wills, for                                      |                   |                    | 18:41                            | MISSED LAYUP by TUTTLE,SETH                     |
|                                                           |                   |                    | 18:41                            | REBOUND (OFF) by TEAM                           |
| FOUL by MCINTOSH, MIKYL                                   |                   |                    | 18:12                            |                                                 |
| · · · · · · · · · · · · · · · · · · ·                     | H 1               | 4-3                | 18:12                            | GOOD! FT by TUTTLE,SETH                         |
|                                                           | т                 | 4-4                | 18:12                            | GOOD! FT by TUTTLE,SETH                         |
| MISSED JUMPER by KNIGHT, DAISHC                           |                   |                    | 18:02                            |                                                 |
|                                                           |                   |                    | 18:02                            | REBOUND (DEF) by SINGLETON, MARVIN              |
|                                                           | V 2               | 4-6                | 17:44                            | GOOD! JUMPER by TUTTLE,SETH                     |
|                                                           |                   |                    | 17:44                            | ASSIST by BOHANNON,MATT                         |
| MISSED LAYUP by LYNCH, REGG                               |                   |                    | 17:15                            |                                                 |
|                                                           |                   |                    | 17:15                            | REBOUND (DEF) by MORGAN, JEREMY                 |
| FOUL by WILLS, TON                                        |                   |                    | 17:11                            |                                                 |
| SUB IN: JONES, JOH                                        |                   |                    | 17:07                            |                                                 |
| SUB OUT: LYNCH,REGG                                       |                   |                    | 17:07                            |                                                 |
|                                                           |                   |                    | 16:51                            | MISSED JUMPER by SINGLETON, MARVIN              |
|                                                           |                   |                    | 16:51                            |                                                 |
| MISSED 3PTR by KNIGHT, DAISHC                             |                   |                    | 16:30<br>16:30                   | REBOUND (DEF) by MITCHELL, DEON                 |
| FOUL by LEE,PAR                                           |                   |                    | 16:22                            |                                                 |
|                                                           |                   |                    | 16:22                            | SUB IN: WASHPUN,WES                             |
|                                                           |                   |                    | 16:22                            | SUB IN: BUSS,NATE                               |
|                                                           |                   |                    | 16:22                            | SUB OUT: MITCHELL, DEON                         |
|                                                           |                   |                    | 16:22                            | SUB OUT: TUTTLE,SETH                            |
| SUB IN: HUNTER, BOBE                                      |                   |                    | 16:22                            |                                                 |
| SUB OUT: KNIGHT, DAISHC                                   |                   |                    | 16:22                            |                                                 |
|                                                           |                   |                    | 16:00                            | TURNOVER by MORGAN, JEREMY                      |
| STEAL by LEE,PAR                                          |                   |                    | 15:59                            |                                                 |
| MISSED JUMPER by MCINTOSH, MIKYL                          |                   |                    | 15:45                            |                                                 |
|                                                           |                   |                    | 15:45                            | REBOUND (DEF) by SINGLETON, MARVIN              |
| FOUL by JONES, JOH                                        |                   |                    | 15:35                            |                                                 |
|                                                           |                   |                    | 15:35                            | MISSED FT by WASHPUN, WES                       |
|                                                           |                   |                    | 15:35                            | REBOUND (DEADB) by TEAM                         |
|                                                           |                   |                    | 15:35                            | MISSED FT by WASHPUN, WES                       |
| REBOUND (DEF) by AKOON-PURCELL, DEVAU                     |                   |                    | 15:35                            |                                                 |
| SUB IN: AKOON-PURCELL, DEVAU                              |                   |                    | 15:35                            |                                                 |
| SUB OUT: MCINTOSH,MIKYL                                   |                   |                    | 15:35                            |                                                 |
|                                                           |                   |                    | 15:18<br>15:18                   | FOUL by MORGAN, JEREMY<br>SUB IN: LOHAUS, WYATT |
|                                                           |                   |                    | 15:18                            | SUB OUT: MORGAN, JEREMY                         |
| SUB IN: KNIGHT, DAISHC                                    |                   |                    | 15:18                            |                                                 |
| SUB OUT: LEE,PAR                                          |                   |                    | 15:18                            |                                                 |
| MISSED JUMPER by AKOON-PURCELL, DEVAU                     |                   |                    | 15:12                            |                                                 |
|                                                           |                   |                    | 15:12                            | REBOUND (DEF) by SINGLETON, MARVIN              |
|                                                           |                   |                    | 14:46                            | TURNOVER by BUSS,NATE                           |
| STEAL by HUNTER, BOBE                                     |                   |                    | 14:44                            |                                                 |
| MISSED 3PTR by AKOON-PURCELL, DEVAU                       |                   |                    | 14:41                            |                                                 |
|                                                           |                   |                    | 14:41                            | REBOUND (DEF) by WASHPUN,WES                    |
|                                                           |                   |                    | 14:32                            | MISSED JUMPER by WASHPUN, WES                   |
|                                                           |                   |                    | 14:32                            | REBOUND (OFF) by SINGLETON, MARVIN              |
|                                                           |                   |                    | 14:28                            | SUB IN: TUTTLE,SETH                             |
|                                                           |                   |                    | 14:28                            | SUB IN: MITCHELL, DEON                          |
|                                                           |                   |                    | 14:28                            | SUB IN: JESPERSON, PAUL                         |
|                                                           |                   |                    | 14:28                            | SUB OUT: WASHPUN,WES                            |
|                                                           |                   |                    | 14:28                            | SUB OUT: BOHANNON,MATT                          |
|                                                           |                   |                    | 14:28                            | SUB OUT: SINGLETON, MARVIN                      |
| SUB IN: LYNCH,REGG                                        |                   |                    | 14:28                            |                                                 |
| SUB OUT: JONES, JOH                                       |                   |                    | 14:28                            |                                                 |
|                                                           |                   |                    | 14:13                            | MISSED JUMPER by BUSS,NATE                      |
| REBOUND (DEF) by KNIGHT, DAISHC                           |                   |                    | 14:13                            |                                                 |
|                                                           |                   |                    | 14:04                            |                                                 |
| MISSED JUMPER by KNIGHT, DAISHC                           |                   |                    |                                  |                                                 |
| MISSED JUMPER by KNIGHT, DAISHC                           | N/ 4              | 4.0                | 14:04                            |                                                 |
| MISSED JUMPER by KNIGHT, DAISHC                           | V 4               | 4-8                | 13:39                            | GOOD! LAYUP by BUSS,NATE                        |
|                                                           | V 4               | 4-8                | 13:39<br>13:39                   | GOOD! LAYUP by BUSS,NATE                        |
| MISSED 3PTR by HUNTER, BOBE                               | V 4               | 4-8                | 13:39<br>13:39<br>13:21          |                                                 |
| MISSED 3PTR by HUNTER,BOBE<br>REBOUND (OFF) by LYNCH,REGG |                   |                    | 13:39<br>13:39<br>13:21<br>13:21 | GOOD! LAYUP by BUSS,NATE                        |
| MISSED 3PTR by HUNTER, BOBE                               | V 4<br>V 2<br>V 4 | 4-8<br>6-8<br>6-10 | 13:39<br>13:39<br>13:21          | GOOD! LAYUP by BUSS,NATE                        |