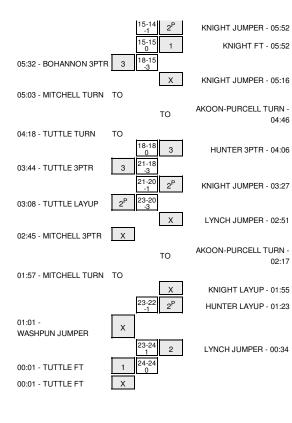

#### Northern Iowa vs Illinois State 1/25/2015; 3:05 p.m. at Doug Collins Court at Redbird Arena Period 1 Play-By-Play

| HOME: Illinois Sta                                        | Margin            | Score              | Time                             | VISITORS: Northern Iowa                         |
|-----------------------------------------------------------|-------------------|--------------------|----------------------------------|-------------------------------------------------|
| GOOD! DUNK by LYNCH, REGG                                 | H 2               | 2-0                | 19:48                            |                                                 |
| ASSIST by MCINTOSH, MIKYL                                 |                   |                    | 19:48                            |                                                 |
|                                                           | Т                 | 2-2                | 19:18                            | GOOD! LAYUP by SINGLETON, MARVIN                |
|                                                           |                   | 4.0                | 19:18                            | ASSIST by TUTTLE,SETH                           |
| GOOD! LAYUP by LYNCH,REGG<br>ASSIST by WILLS,TON          | H 2               | 4-2                | 18:59<br>18:59                   |                                                 |
| Addish by Wills, for                                      |                   |                    | 18:41                            | MISSED LAYUP by TUTTLE,SETH                     |
|                                                           |                   |                    | 18:41                            | REBOUND (OFF) by TEAM                           |
| FOUL by MCINTOSH, MIKYL                                   |                   |                    | 18:12                            |                                                 |
| · · · · · · · · · · · · · · · · · · ·                     | H 1               | 4-3                | 18:12                            | GOOD! FT by TUTTLE,SETH                         |
|                                                           | т                 | 4-4                | 18:12                            | GOOD! FT by TUTTLE,SETH                         |
| MISSED JUMPER by KNIGHT, DAISHC                           |                   |                    | 18:02                            |                                                 |
|                                                           |                   |                    | 18:02                            | REBOUND (DEF) by SINGLETON, MARVIN              |
|                                                           | V 2               | 4-6                | 17:44                            | GOOD! JUMPER by TUTTLE,SETH                     |
|                                                           |                   |                    | 17:44                            | ASSIST by BOHANNON,MATT                         |
| MISSED LAYUP by LYNCH, REGG                               |                   |                    | 17:15                            |                                                 |
|                                                           |                   |                    | 17:15                            | REBOUND (DEF) by MORGAN, JEREMY                 |
| FOUL by WILLS, TON                                        |                   |                    | 17:11                            |                                                 |
| SUB IN: JONES, JOH                                        |                   |                    | 17:07                            |                                                 |
| SUB OUT: LYNCH,REGG                                       |                   |                    | 17:07                            |                                                 |
|                                                           |                   |                    | 16:51                            | MISSED JUMPER by SINGLETON, MARVIN              |
|                                                           |                   |                    | 16:51                            |                                                 |
| MISSED 3PTR by KNIGHT, DAISHC                             |                   |                    | 16:30<br>16:30                   | REBOUND (DEF) by MITCHELL, DEON                 |
| FOUL by LEE,PAR                                           |                   |                    | 16:22                            |                                                 |
|                                                           |                   |                    | 16:22                            | SUB IN: WASHPUN,WES                             |
|                                                           |                   |                    | 16:22                            | SUB IN: BUSS,NATE                               |
|                                                           |                   |                    | 16:22                            | SUB OUT: MITCHELL, DEON                         |
|                                                           |                   |                    | 16:22                            | SUB OUT: TUTTLE,SETH                            |
| SUB IN: HUNTER, BOBE                                      |                   |                    | 16:22                            |                                                 |
| SUB OUT: KNIGHT, DAISHC                                   |                   |                    | 16:22                            |                                                 |
|                                                           |                   |                    | 16:00                            | TURNOVER by MORGAN, JEREMY                      |
| STEAL by LEE,PAR                                          |                   |                    | 15:59                            |                                                 |
| MISSED JUMPER by MCINTOSH, MIKYL                          |                   |                    | 15:45                            |                                                 |
|                                                           |                   |                    | 15:45                            | REBOUND (DEF) by SINGLETON, MARVIN              |
| FOUL by JONES, JOH                                        |                   |                    | 15:35                            |                                                 |
|                                                           |                   |                    | 15:35                            | MISSED FT by WASHPUN, WES                       |
|                                                           |                   |                    | 15:35                            | REBOUND (DEADB) by TEAM                         |
|                                                           |                   |                    | 15:35                            | MISSED FT by WASHPUN, WES                       |
| REBOUND (DEF) by AKOON-PURCELL, DEVAU                     |                   |                    | 15:35                            |                                                 |
| SUB IN: AKOON-PURCELL, DEVAU                              |                   |                    | 15:35                            |                                                 |
| SUB OUT: MCINTOSH,MIKYL                                   |                   |                    | 15:35                            |                                                 |
|                                                           |                   |                    | 15:18<br>15:18                   | FOUL by MORGAN, JEREMY<br>SUB IN: LOHAUS, WYATT |
|                                                           |                   |                    | 15:18                            | SUB OUT: MORGAN, JEREMY                         |
| SUB IN: KNIGHT, DAISHC                                    |                   |                    | 15:18                            |                                                 |
| SUB OUT: LEE,PAR                                          |                   |                    | 15:18                            |                                                 |
| MISSED JUMPER by AKOON-PURCELL, DEVAU                     |                   |                    | 15:12                            |                                                 |
|                                                           |                   |                    | 15:12                            | REBOUND (DEF) by SINGLETON, MARVIN              |
|                                                           |                   |                    | 14:46                            | TURNOVER by BUSS,NATE                           |
| STEAL by HUNTER, BOBE                                     |                   |                    | 14:44                            |                                                 |
| MISSED 3PTR by AKOON-PURCELL, DEVAU                       |                   |                    | 14:41                            |                                                 |
|                                                           |                   |                    | 14:41                            | REBOUND (DEF) by WASHPUN,WES                    |
|                                                           |                   |                    | 14:32                            | MISSED JUMPER by WASHPUN, WES                   |
|                                                           |                   |                    | 14:32                            | REBOUND (OFF) by SINGLETON, MARVIN              |
|                                                           |                   |                    | 14:28                            | SUB IN: TUTTLE,SETH                             |
|                                                           |                   |                    | 14:28                            | SUB IN: MITCHELL, DEON                          |
|                                                           |                   |                    | 14:28                            | SUB IN: JESPERSON, PAUL                         |
|                                                           |                   |                    | 14:28                            | SUB OUT: WASHPUN,WES                            |
|                                                           |                   |                    | 14:28                            | SUB OUT: BOHANNON,MATT                          |
|                                                           |                   |                    | 14:28                            | SUB OUT: SINGLETON, MARVIN                      |
| SUB IN: LYNCH,REGG                                        |                   |                    | 14:28                            |                                                 |
| SUB OUT: JONES, JOH                                       |                   |                    | 14:28                            |                                                 |
|                                                           |                   |                    | 14:13                            | MISSED JUMPER by BUSS,NATE                      |
| REBOUND (DEF) by KNIGHT, DAISHC                           |                   |                    | 14:13                            |                                                 |
|                                                           |                   |                    | 14:04                            |                                                 |
| MISSED JUMPER by KNIGHT, DAISHC                           |                   |                    |                                  |                                                 |
| MISSED JUMPER by KNIGHT, DAISHC                           | N/ 4              | 4.0                | 14:04                            |                                                 |
| MISSED JUMPER by KNIGHT, DAISHC                           | V 4               | 4-8                | 13:39                            | GOOD! LAYUP by BUSS,NATE                        |
|                                                           | V 4               | 4-8                | 13:39<br>13:39                   | GOOD! LAYUP by BUSS,NATE                        |
| MISSED 3PTR by HUNTER, BOBE                               | V 4               | 4-8                | 13:39<br>13:39<br>13:21          |                                                 |
| MISSED 3PTR by HUNTER,BOBE<br>REBOUND (OFF) by LYNCH,REGG |                   |                    | 13:39<br>13:39<br>13:21<br>13:21 | GOOD! LAYUP by BUSS,NATE                        |
| MISSED 3PTR by HUNTER, BOBE                               | V 4<br>V 2<br>V 4 | 4-8<br>6-8<br>6-10 | 13:39<br>13:39<br>13:21          | GOOD! LAYUP by BUSS,NATE                        |