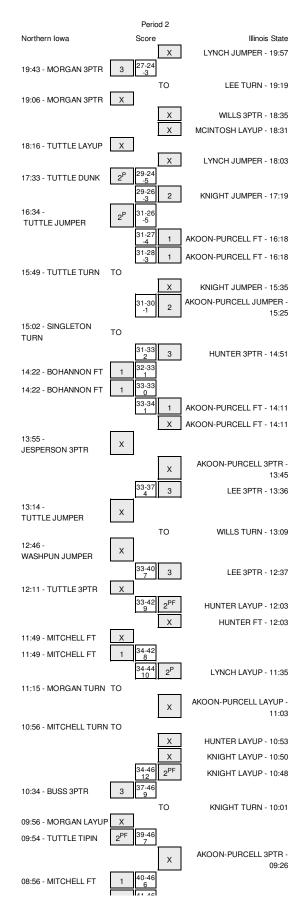

#### Northern Iowa vs Illinois State 1/25/2015; 3:05 p.m. at Doug Collins Court at Redbird Arena Period 1 Play-By-Play

| HOME: Illinois Sta                                        | Margin            | Score              | Time                             | VISITORS: Northern Iowa                         |
|-----------------------------------------------------------|-------------------|--------------------|----------------------------------|-------------------------------------------------|
| GOOD! DUNK by LYNCH, REGG                                 | H 2               | 2-0                | 19:48                            |                                                 |
| ASSIST by MCINTOSH, MIKYL                                 |                   |                    | 19:48                            |                                                 |
|                                                           | Т                 | 2-2                | 19:18                            | GOOD! LAYUP by SINGLETON, MARVIN                |
|                                                           |                   | 4.0                | 19:18                            | ASSIST by TUTTLE,SETH                           |
| GOOD! LAYUP by LYNCH,REGG<br>ASSIST by WILLS,TON          | H 2               | 4-2                | 18:59<br>18:59                   |                                                 |
| Addish by Wills, for                                      |                   |                    | 18:41                            | MISSED LAYUP by TUTTLE,SETH                     |
|                                                           |                   |                    | 18:41                            | REBOUND (OFF) by TEAM                           |
| FOUL by MCINTOSH, MIKYL                                   |                   |                    | 18:12                            |                                                 |
| · · · · · · · · · · · · · · · · · · ·                     | H 1               | 4-3                | 18:12                            | GOOD! FT by TUTTLE,SETH                         |
|                                                           | т                 | 4-4                | 18:12                            | GOOD! FT by TUTTLE,SETH                         |
| MISSED JUMPER by KNIGHT, DAISHC                           |                   |                    | 18:02                            |                                                 |
|                                                           |                   |                    | 18:02                            | REBOUND (DEF) by SINGLETON, MARVIN              |
|                                                           | V 2               | 4-6                | 17:44                            | GOOD! JUMPER by TUTTLE,SETH                     |
|                                                           |                   |                    | 17:44                            | ASSIST by BOHANNON,MATT                         |
| MISSED LAYUP by LYNCH, REGG                               |                   |                    | 17:15                            |                                                 |
|                                                           |                   |                    | 17:15                            | REBOUND (DEF) by MORGAN, JEREMY                 |
| FOUL by WILLS, TON                                        |                   |                    | 17:11                            |                                                 |
| SUB IN: JONES, JOH                                        |                   |                    | 17:07                            |                                                 |
| SUB OUT: LYNCH,REGG                                       |                   |                    | 17:07                            |                                                 |
|                                                           |                   |                    | 16:51                            | MISSED JUMPER by SINGLETON, MARVIN              |
|                                                           |                   |                    | 16:51                            |                                                 |
| MISSED 3PTR by KNIGHT, DAISHC                             |                   |                    | 16:30<br>16:30                   | REBOUND (DEF) by MITCHELL, DEON                 |
| FOUL by LEE,PAR                                           |                   |                    | 16:22                            |                                                 |
|                                                           |                   |                    | 16:22                            | SUB IN: WASHPUN,WES                             |
|                                                           |                   |                    | 16:22                            | SUB IN: BUSS,NATE                               |
|                                                           |                   |                    | 16:22                            | SUB OUT: MITCHELL, DEON                         |
|                                                           |                   |                    | 16:22                            | SUB OUT: TUTTLE,SETH                            |
| SUB IN: HUNTER, BOBE                                      |                   |                    | 16:22                            |                                                 |
| SUB OUT: KNIGHT, DAISHC                                   |                   |                    | 16:22                            |                                                 |
|                                                           |                   |                    | 16:00                            | TURNOVER by MORGAN, JEREMY                      |
| STEAL by LEE,PAR                                          |                   |                    | 15:59                            |                                                 |
| MISSED JUMPER by MCINTOSH, MIKYL                          |                   |                    | 15:45                            |                                                 |
|                                                           |                   |                    | 15:45                            | REBOUND (DEF) by SINGLETON, MARVIN              |
| FOUL by JONES, JOH                                        |                   |                    | 15:35                            |                                                 |
|                                                           |                   |                    | 15:35                            | MISSED FT by WASHPUN, WES                       |
|                                                           |                   |                    | 15:35                            | REBOUND (DEADB) by TEAM                         |
|                                                           |                   |                    | 15:35                            | MISSED FT by WASHPUN, WES                       |
| REBOUND (DEF) by AKOON-PURCELL, DEVAU                     |                   |                    | 15:35                            |                                                 |
| SUB IN: AKOON-PURCELL, DEVAU                              |                   |                    | 15:35                            |                                                 |
| SUB OUT: MCINTOSH,MIKYL                                   |                   |                    | 15:35                            |                                                 |
|                                                           |                   |                    | 15:18<br>15:18                   | FOUL by MORGAN, JEREMY<br>SUB IN: LOHAUS, WYATT |
|                                                           |                   |                    | 15:18                            | SUB OUT: MORGAN, JEREMY                         |
| SUB IN: KNIGHT, DAISHC                                    |                   |                    | 15:18                            |                                                 |
| SUB OUT: LEE,PAR                                          |                   |                    | 15:18                            |                                                 |
| MISSED JUMPER by AKOON-PURCELL, DEVAU                     |                   |                    | 15:12                            |                                                 |
|                                                           |                   |                    | 15:12                            | REBOUND (DEF) by SINGLETON, MARVIN              |
|                                                           |                   |                    | 14:46                            | TURNOVER by BUSS,NATE                           |
| STEAL by HUNTER, BOBE                                     |                   |                    | 14:44                            |                                                 |
| MISSED 3PTR by AKOON-PURCELL, DEVAU                       |                   |                    | 14:41                            |                                                 |
|                                                           |                   |                    | 14:41                            | REBOUND (DEF) by WASHPUN,WES                    |
|                                                           |                   |                    | 14:32                            | MISSED JUMPER by WASHPUN, WES                   |
|                                                           |                   |                    | 14:32                            | REBOUND (OFF) by SINGLETON, MARVIN              |
|                                                           |                   |                    | 14:28                            | SUB IN: TUTTLE,SETH                             |
|                                                           |                   |                    | 14:28                            | SUB IN: MITCHELL, DEON                          |
|                                                           |                   |                    | 14:28                            | SUB IN: JESPERSON, PAUL                         |
|                                                           |                   |                    | 14:28                            | SUB OUT: WASHPUN,WES                            |
|                                                           |                   |                    | 14:28                            | SUB OUT: BOHANNON,MATT                          |
|                                                           |                   |                    | 14:28                            | SUB OUT: SINGLETON, MARVIN                      |
| SUB IN: LYNCH,REGG                                        |                   |                    | 14:28                            |                                                 |
| SUB OUT: JONES, JOH                                       |                   |                    | 14:28                            |                                                 |
|                                                           |                   |                    | 14:13                            | MISSED JUMPER by BUSS,NATE                      |
| REBOUND (DEF) by KNIGHT, DAISHC                           |                   |                    | 14:13                            |                                                 |
|                                                           |                   |                    | 14:04                            |                                                 |
| MISSED JUMPER by KNIGHT, DAISHC                           |                   |                    |                                  |                                                 |
| MISSED JUMPER by KNIGHT, DAISHC                           | N/ 4              | 4.0                | 14:04                            |                                                 |
| MISSED JUMPER by KNIGHT, DAISHC                           | V 4               | 4-8                | 13:39                            | GOOD! LAYUP by BUSS,NATE                        |
|                                                           | V 4               | 4-8                | 13:39<br>13:39                   | GOOD! LAYUP by BUSS,NATE                        |
| MISSED 3PTR by HUNTER, BOBE                               | V 4               | 4-8                | 13:39<br>13:39<br>13:21          |                                                 |
| MISSED 3PTR by HUNTER,BOBE<br>REBOUND (OFF) by LYNCH,REGG |                   |                    | 13:39<br>13:39<br>13:21<br>13:21 | GOOD! LAYUP by BUSS,NATE                        |
| MISSED 3PTR by HUNTER, BOBE                               | V 4<br>V 2<br>V 4 | 4-8<br>6-8<br>6-10 | 13:39<br>13:39<br>13:21          | GOOD! LAYUP by BUSS,NATE                        |