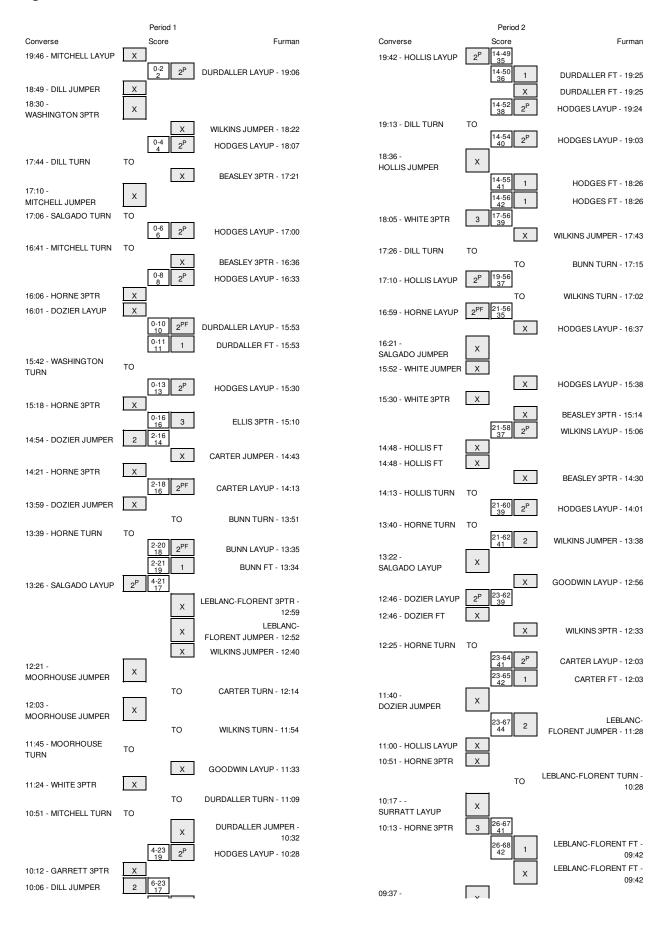

### Converse vs Furman 11/6/2014; 7:00 PM at Greenville, S.C. (Timmons Arena) Period 1 Play-By-Play

| VISITORS: Converse                   | Time  | Score | Margin | HOME: Furman                              |
|--------------------------------------|-------|-------|--------|-------------------------------------------|
| MISSED LAYUP by MITCHELL, CHRISTHEA  | 19:46 |       |        |                                           |
|                                      | 19:46 |       |        | REBOUND (DEF) by BUNN,WHITNEY             |
| FOUL by JOHNSON, YASHEE              | 19:30 |       |        |                                           |
|                                      | 19:06 | 2-0   | H 2    | GOOD! LAYUP by DURDALLER,SARAH            |
| MISSED JUMPER by DILL,MARGO          | 18:49 |       |        |                                           |
| REBOUND (OFF) by JOHNSON, YASHEE     | 18:49 |       |        |                                           |
| MISSED 3PTR by WASHINGTON, JAKYRA    | 18:30 |       |        |                                           |
|                                      | 18:30 |       |        | REBOUND (DEF) by BUNN,WHITNEY             |
|                                      | 18:22 |       |        | MISSED JUMPER by WILKINS,HOLLI            |
| BLOCK by DILL,MARGO                  | 18:22 |       |        | DEDOLIND (OFFIL LIOPOED DOUTTANK          |
|                                      | 18:20 |       |        | REBOUND (OFF) by HODGES,BRITTANY          |
| FOUL by JOHNSON, YASHEE              | 18:19 |       |        |                                           |
| SUB IN: DOZIER,KELCEE                | 18:19 |       |        |                                           |
| SUB OUT: JOHNSON,YASHEE              | 18:19 |       |        |                                           |
|                                      | 18:07 | 4-0   | H 4    | GOOD! LAYUP by HODGES,BRITTANY            |
| TURNOVER L. RIVLAMAROO               | 18:07 |       |        | ASSIST by BEASLEY, ALLISON                |
| TURNOVER by DILL,MARGO               | 17:44 |       |        | MICOSED ARTEL - READLEY ALLICON           |
|                                      | 17:21 |       |        | MISSED 3PTR by BEASLEY,ALLISON            |
| REBOUND (DEF) by DOZIER,KELCEE       | 17:21 |       |        |                                           |
| MISSED JUMPER by MITCHELL, CHRISTHEA | 17:10 |       |        |                                           |
|                                      | 17:10 |       |        | BLOCK by BUNN,WHITNEY                     |
| REBOUND (OFF) by TEAM                | 17:09 |       |        |                                           |
| TURNOVER by SALGADO, ASHLEY          | 17:06 |       |        | OTF 11 1 11 11 11 11 11 11 11 11 11 11 11 |
|                                      | 17:05 |       |        | STEAL by WILKINS, HOLLI                   |
|                                      | 17:00 | 6-0   | H 6    | GOOD! LAYUP by HODGES,BRITTANY            |
| TURNOVER L. MITCUELL GURDOT :-       | 17:00 |       |        | ASSIST by WILKINS,HOLLI                   |
| TURNOVER by MITCHELL, CHRISTHEA      | 16:41 |       |        |                                           |
|                                      | 16:40 |       |        | STEAL by HODGES,BRITTANY                  |
|                                      | 16:36 |       |        | MISSED 3PTR by BEASLEY,ALLISON            |
|                                      | 16:36 |       |        | REBOUND (OFF) by HODGES,BRITTANY          |
| TIMEOUT 30SEC                        | 16:33 |       |        |                                           |
|                                      | 16:33 | 8-0   | H 8    | GOOD! LAYUP by HODGES,BRITTANY            |
| SUB IN: HORNE,ERIN                   | 16:17 |       |        |                                           |
| SUB OUT: MITCHELL, CHRISTHEA         | 16:17 |       |        |                                           |
| MISSED 3PTR by HORNE,ERIN            | 16:06 |       |        |                                           |
| REBOUND (OFF) by DOZIER, KELCEE      | 16:06 |       |        |                                           |
| MISSED LAYUP by DOZIER,KELCEE        | 16:01 |       |        |                                           |
|                                      | 16:01 |       |        | REBOUND (DEF) by DURDALLER,SARAH          |
|                                      | 15:53 | 10-0  | H 10   | GOOD! LAYUP by DURDALLER,SARAH            |
| FOUL by DOZIER,KELCEE                | 15:53 |       |        |                                           |
|                                      | 15:53 |       |        | TIMEOUT media                             |
|                                      | 15:53 | 11-0  | H 11   | GOOD! FT by DURDALLER,SARAH               |
|                                      | 15:53 |       |        | SUB IN: ELLIS,KELSEY                      |
|                                      | 15:53 |       |        | SUB IN: CARTER, CIERRA                    |
|                                      | 15:53 |       |        | SUB OUT: BEASLEY,ALLISON                  |
|                                      | 15:53 |       |        | SUB OUT: DURDALLER,SARAH                  |
| TURNOVER by WASHINGTON, JAKYRA       | 15:42 |       |        |                                           |
|                                      | 15:30 | 13-0  | H 13   | GOOD! LAYUP by HODGES,BRITTANY            |
|                                      | 15:30 |       |        | ASSIST by BUNN,WHITNEY                    |
| MISSED 3PTR by HORNE,ERIN            | 15:18 |       |        |                                           |
|                                      | 15:18 |       |        | REBOUND (DEF) by BUNN,WHITNEY             |
|                                      | 15:10 | 16-0  | H 16   | GOOD! 3PTR by ELLIS,KELSEY                |
|                                      | 15:10 |       |        | ASSIST by BUNN,WHITNEY                    |
| GOOD! JUMPER by DOZIER,KELCEE        | 14:54 | 16-2  | H 14   |                                           |
| ASSIST by DILL,MARGO                 | 14:54 |       |        |                                           |
|                                      | 14:43 |       |        | MISSED JUMPER by CARTER, CIERRA           |
| REBOUND (DEF) by WASHINGTON, JAKYRA  | 14:43 |       |        |                                           |
| MISSED 3PTR by HORNE, ERIN           | 14:21 |       |        |                                           |
|                                      | 14:21 |       |        | REBOUND (DEF) by HODGES, BRITTANY         |
|                                      | 14:13 | 18-2  | H 16   | GOOD! LAYUP by CARTER,CIERRA              |
|                                      | 14:13 |       |        | ASSIST by BUNN,WHITNEY                    |
| MISSED JUMPER by DOZIER,KELCEE       | 13:59 |       |        |                                           |
|                                      | 13:59 |       |        | REBOUND (DEF) by CARTER, CIERRA           |
|                                      | 13:51 |       |        | TURNOVER by BUNN, WHITNEY                 |
|                                      | 13:51 |       |        | FOUL by BUNN,WHITNEY                      |
| SUB IN: WHITE, JENNA                 | 13:51 |       |        |                                           |
| SUB OUT: WASHINGTON, JAKYRA          | 13:51 |       |        |                                           |
|                                      | 13:51 |       |        | SUB IN: GOODWIN, SHIANNE                  |
|                                      | 13:51 |       |        | SUB OUT: HODGES,BRITTANY                  |
| TURNOVER by HORNE, ERIN              | 13:39 |       |        |                                           |
|                                      | 13:38 |       |        | STEAL by CARTER,CIERRA                    |
|                                      | 13:35 | 20-2  | H 18   | GOOD! LAYUP by BUNN,WHITNEY               |
| FOUL by HORNE,ERIN                   | 13:34 |       |        |                                           |
|                                      | 13:34 | 21-2  | H 19   | GOOD! FT by BUNN, WHITNEY                 |
|                                      |       |       |        | ., ., ., ., ., ., ., ., ., ., ., ., ., .  |

|                                                                                                                                                                                                                    |      |      | 13:34                                                                                                             |                                                                                                                                                                                                                                                                                                              |
|--------------------------------------------------------------------------------------------------------------------------------------------------------------------------------------------------------------------|------|------|-------------------------------------------------------------------------------------------------------------------|--------------------------------------------------------------------------------------------------------------------------------------------------------------------------------------------------------------------------------------------------------------------------------------------------------------|
|                                                                                                                                                                                                                    |      |      | 13:34                                                                                                             | SUB OUT: HORNE,ERIN                                                                                                                                                                                                                                                                                          |
| SUB IN: LEBLANC-FLORENT                                                                                                                                                                                            |      |      | 13:34                                                                                                             |                                                                                                                                                                                                                                                                                                              |
| SUB OUT: BUNN,WHITNE                                                                                                                                                                                               |      |      | 13:34                                                                                                             |                                                                                                                                                                                                                                                                                                              |
|                                                                                                                                                                                                                    | H 17 | 21-4 | 13:26                                                                                                             | GOOD! LAYUP by SALGADO,ASHLEY                                                                                                                                                                                                                                                                                |
|                                                                                                                                                                                                                    |      |      | 13:18                                                                                                             | FOUL by DOZIER,KELCEE                                                                                                                                                                                                                                                                                        |
|                                                                                                                                                                                                                    |      |      | 13:15                                                                                                             | SUB IN: -SURRATT, DAIJAH E                                                                                                                                                                                                                                                                                   |
|                                                                                                                                                                                                                    |      |      | 13:15                                                                                                             | SUB OUT: DOZIER,KELCEE                                                                                                                                                                                                                                                                                       |
| MISSED 3PTR by LEBLANC-FLORENT                                                                                                                                                                                     |      |      | 12:59                                                                                                             |                                                                                                                                                                                                                                                                                                              |
| REBOUND (OFF) by WILKINS, HOL                                                                                                                                                                                      |      |      | 12:59                                                                                                             |                                                                                                                                                                                                                                                                                                              |
| MISSED JUMPER by LEBLANC-FLORENT                                                                                                                                                                                   |      |      | 12:52                                                                                                             |                                                                                                                                                                                                                                                                                                              |
| REBOUND (OFF) by TEA                                                                                                                                                                                               |      |      | 12:52                                                                                                             |                                                                                                                                                                                                                                                                                                              |
| MISSED JUMPER by WILKINS, HOL                                                                                                                                                                                      |      |      | 12:40                                                                                                             |                                                                                                                                                                                                                                                                                                              |
|                                                                                                                                                                                                                    |      |      | 12:40                                                                                                             | REBOUND (DEF) by WHITE, JENNA                                                                                                                                                                                                                                                                                |
|                                                                                                                                                                                                                    |      |      | 12:21                                                                                                             | MISSED JUMPER by MOORHOUSE, KASSIDY                                                                                                                                                                                                                                                                          |
| REBOUND (DEF) by CARTER,CIERF                                                                                                                                                                                      |      |      | 12:21                                                                                                             |                                                                                                                                                                                                                                                                                                              |
| TURNOVER by CARTER,CIERF                                                                                                                                                                                           |      |      | 12:14                                                                                                             |                                                                                                                                                                                                                                                                                                              |
|                                                                                                                                                                                                                    |      |      | 12:03                                                                                                             | MISSED JUMPER by MOORHOUSE,KASSIDY                                                                                                                                                                                                                                                                           |
| REBOUND (DEF) by CARTER,CIERF                                                                                                                                                                                      |      |      | 12:03                                                                                                             |                                                                                                                                                                                                                                                                                                              |
| TURNOVER by WILKINS,HOL                                                                                                                                                                                            |      |      | 11:54                                                                                                             |                                                                                                                                                                                                                                                                                                              |
|                                                                                                                                                                                                                    |      |      | 11:54                                                                                                             | TIMEOUT MEDIA                                                                                                                                                                                                                                                                                                |
|                                                                                                                                                                                                                    |      |      | 11:54                                                                                                             | SUB IN: MITCHELL, CHRISTHEA                                                                                                                                                                                                                                                                                  |
|                                                                                                                                                                                                                    |      |      | 11:54                                                                                                             | SUB OUT: SALGADO,ASHLEY                                                                                                                                                                                                                                                                                      |
| SUB IN: BEASLEY,ALLISO                                                                                                                                                                                             |      |      | 11:54                                                                                                             |                                                                                                                                                                                                                                                                                                              |
| SUB IN: DURDALLER,SAR                                                                                                                                                                                              |      |      | 11:54                                                                                                             |                                                                                                                                                                                                                                                                                                              |
| SUB OUT: ELLIS,KELSE                                                                                                                                                                                               |      |      | 11:54                                                                                                             |                                                                                                                                                                                                                                                                                                              |
| SUB OUT: CARTER,CIER                                                                                                                                                                                               |      |      | 11:54                                                                                                             |                                                                                                                                                                                                                                                                                                              |
|                                                                                                                                                                                                                    |      |      | 11:45                                                                                                             | TURNOVER by MOORHOUSE,KASSIDY                                                                                                                                                                                                                                                                                |
| STEAL by GOODWIN,SHIANN                                                                                                                                                                                            |      |      | 11:44                                                                                                             |                                                                                                                                                                                                                                                                                                              |
| MISSED LAYUP by GOODWIN, SHIANN                                                                                                                                                                                    |      |      | 11:33                                                                                                             |                                                                                                                                                                                                                                                                                                              |
|                                                                                                                                                                                                                    |      |      | 11:33                                                                                                             | REBOUND (DEF) by -SURRATT, DAIJAH E                                                                                                                                                                                                                                                                          |
|                                                                                                                                                                                                                    |      |      | 11:24                                                                                                             | MISSED 3PTR by WHITE, JENNA                                                                                                                                                                                                                                                                                  |
| REBOUND (DEF) by LEBLANC-FLORENT                                                                                                                                                                                   |      |      | 11:24                                                                                                             |                                                                                                                                                                                                                                                                                                              |
| TURNOVER by DURDALLER,SARA                                                                                                                                                                                         |      |      | 11:09                                                                                                             |                                                                                                                                                                                                                                                                                                              |
|                                                                                                                                                                                                                    |      |      | 10:51                                                                                                             | TURNOVER by MITCHELL, CHRISTHEA                                                                                                                                                                                                                                                                              |
| STEAL by WILKINS,HOL                                                                                                                                                                                               |      |      | 10:49                                                                                                             |                                                                                                                                                                                                                                                                                                              |
|                                                                                                                                                                                                                    |      |      | 10:33                                                                                                             | FOUL by WHITE, JENNA                                                                                                                                                                                                                                                                                         |
|                                                                                                                                                                                                                    |      |      | 10:33                                                                                                             | SUB IN: GARRETT,KAYLA                                                                                                                                                                                                                                                                                        |
|                                                                                                                                                                                                                    |      |      | 10:33                                                                                                             | SUB OUT: MOORHOUSE,KASSIDY                                                                                                                                                                                                                                                                                   |
| SUB IN: BUNN,WHITNE                                                                                                                                                                                                |      |      | 10:33                                                                                                             |                                                                                                                                                                                                                                                                                                              |
| SUB IN: HODGES,BRITTAN                                                                                                                                                                                             |      |      | 10:33                                                                                                             |                                                                                                                                                                                                                                                                                                              |
| SUB OUT: GOODWIN,SHIANN                                                                                                                                                                                            |      |      | 10:33                                                                                                             |                                                                                                                                                                                                                                                                                                              |
| SUB OUT: LEBLANC-FLORENT                                                                                                                                                                                           |      |      | 10:33                                                                                                             |                                                                                                                                                                                                                                                                                                              |
| MISSED JUMPER by DURDALLER, SARA                                                                                                                                                                                   |      |      | 10:32                                                                                                             |                                                                                                                                                                                                                                                                                                              |
| REBOUND (OFF) by HODGES, BRITTAN                                                                                                                                                                                   |      |      | 10:32                                                                                                             |                                                                                                                                                                                                                                                                                                              |
| GOOD! LAYUP by HODGES,BRITTAN                                                                                                                                                                                      | H 19 | 23-4 | 10:28                                                                                                             |                                                                                                                                                                                                                                                                                                              |
|                                                                                                                                                                                                                    |      |      | 10:12                                                                                                             | MISSED 3PTR by GARRETT,KAYLA                                                                                                                                                                                                                                                                                 |
|                                                                                                                                                                                                                    |      |      | 10:12                                                                                                             | REBOUND (OFF) by DILL, MARGO                                                                                                                                                                                                                                                                                 |
| FOUL by HODGES, BRITTAN                                                                                                                                                                                            |      |      | 10:09                                                                                                             |                                                                                                                                                                                                                                                                                                              |
|                                                                                                                                                                                                                    | H 17 | 23-6 | 10:06                                                                                                             | GOOD! JUMPER by DILL,MARGO                                                                                                                                                                                                                                                                                   |
|                                                                                                                                                                                                                    |      |      | 10:06                                                                                                             | ASSIST by WHITE, JENNA                                                                                                                                                                                                                                                                                       |
| GOOD! LAYUP by HODGES, BRITTAN                                                                                                                                                                                     | H 19 | 25-6 | 09:53                                                                                                             |                                                                                                                                                                                                                                                                                                              |
| ASSIST by DURDALLER, SARA                                                                                                                                                                                          |      |      | 09:53                                                                                                             |                                                                                                                                                                                                                                                                                                              |
|                                                                                                                                                                                                                    |      |      | 09:41                                                                                                             | MISSED JUMPER by MITCHELL, CHRISTHEA                                                                                                                                                                                                                                                                         |
| REBOUND (DEF) by DURDALLER, SARA                                                                                                                                                                                   |      |      | 09:41                                                                                                             |                                                                                                                                                                                                                                                                                                              |
| GOOD! 3PTR by BEASLEY,ALLISO                                                                                                                                                                                       | H 22 | 28-6 | 09:33                                                                                                             |                                                                                                                                                                                                                                                                                                              |
| ASSIST by DURDALLER, SARA                                                                                                                                                                                          |      |      | 09:33                                                                                                             |                                                                                                                                                                                                                                                                                                              |
|                                                                                                                                                                                                                    |      |      | 09:15                                                                                                             | MISSED 3PTR by DILL, MARGO                                                                                                                                                                                                                                                                                   |
|                                                                                                                                                                                                                    |      |      |                                                                                                                   |                                                                                                                                                                                                                                                                                                              |
| REBOUND (DEF) by DURDALLER,SAR/                                                                                                                                                                                    |      |      | 09:15                                                                                                             | ,                                                                                                                                                                                                                                                                                                            |
| REBOUND (DEF) by DURDALLER,SAR/<br>GOOD! 3PTR by BEASLEY,ALLISC                                                                                                                                                    | H 25 | 31-6 |                                                                                                                   | , .                                                                                                                                                                                                                                                                                                          |
| GOOD! 3PTR by BEASLEY,ALLISO                                                                                                                                                                                       | H 25 | 31-6 | 09:15                                                                                                             |                                                                                                                                                                                                                                                                                                              |
|                                                                                                                                                                                                                    | H 25 | 31-6 | 09:15<br>08:59<br>08:59                                                                                           |                                                                                                                                                                                                                                                                                                              |
| GOOD! 3PTR by BEASLEY,ALLISO                                                                                                                                                                                       | H 25 | 31-6 | 09:15<br>08:59                                                                                                    | SUB IN: JOHNSON, YASHEE                                                                                                                                                                                                                                                                                      |
| GOOD! 3PTR by BEASLEY,ALLISO                                                                                                                                                                                       | H 25 | 31-6 | 09:15<br>08:59<br>08:59<br>08:26<br>08:26                                                                         | SUB IN: JOHNSON, YASHEE<br>SUB IN: SALGADO, ASHLEY                                                                                                                                                                                                                                                           |
| GOOD! 3PTR by BEASLEY,ALLISO                                                                                                                                                                                       | H 25 | 31-6 | 09:15<br>08:59<br>08:59<br>08:26<br>08:26                                                                         | SUB IN: JOHNSON, YASHEE SUB IN: SALGADO, ASHLEY SUB OUT: WHITE, JENNA                                                                                                                                                                                                                                        |
| GOOD! 3PTR by BEASLEY,ALLISC<br>ASSIST by BUNN,WHITNE                                                                                                                                                              | H 25 | 31-6 | 09:15<br>08:59<br>08:59<br>08:26<br>08:26<br>08:26                                                                | SUB IN: JOHNSON, YASHEE<br>SUB IN: SALGADO, ASHLEY                                                                                                                                                                                                                                                           |
| GOOD! 3PTR by BEASLEY,ALLISC ASSIST by BUNN,WHITNE SUB IN: REIMER,COURTNE                                                                                                                                          | H 25 | 31-6 | 09:15<br>08:59<br>08:59<br>08:26<br>08:26<br>08:26<br>08:26                                                       | SUB IN: JOHNSON, YASHEE<br>SUB IN: SALGADO, ASHLEY<br>SUB OUT: WHITE, JENNA                                                                                                                                                                                                                                  |
| GOOD! 3PTR by BEASLEY,ALLISC<br>ASSIST by BUNN,WHITNE                                                                                                                                                              |      |      | 09:15<br>08:59<br>08:59<br>08:26<br>08:26<br>08:26<br>08:26<br>08:26                                              | SUB IN: JOHNSON,YASHEE<br>SUB IN: SALGADO,ASHLEY<br>SUB OUT: WHITE,JENNA<br>SUB OUT: -SURRATT,DAJJAH E                                                                                                                                                                                                       |
| GOOD! 3PTR by BEASLEY,ALLISC ASSIST by BUNN,WHITNE SUB IN: REIMER,COURTNE                                                                                                                                          | H 25 | 31-6 | 09:15<br>08:59<br>08:59<br>08:26<br>08:26<br>08:26<br>08:26<br>08:26<br>08:26<br>08:26                            | SUB IN: JOHNSON,YASHEE SUB IN: SALGADO,ASHLEY SUB OUT: WHITE,JENNA SUB OUT: -SURRATT,DAIJAH E  GOOD! JUMPER by DILL,MARGO                                                                                                                                                                                    |
| GOOD! 3PTR by BEASLEY,ALLISC<br>ASSIST by BUNN,WHITNE<br>SUB IN: REIMER,COURTNE<br>SUB OUT: WILKINS,HOL                                                                                                            | H 23 | 31-8 | 09:15<br>08:59<br>08:59<br>08:26<br>08:26<br>08:26<br>08:26<br>08:26<br>08:26<br>08:26<br>08:25                   | SUB IN: JOHNSON,YASHEE SUB IN: SALGADO,ASHLEY SUB OUT: WHITE,JENNA SUB OUT: -SURRATT,DAIJAH E GOOD! JUMPER by DILL,MARGO                                                                                                                                                                                     |
| GOOD! 3PTR by BEASLEY,ALLISO ASSIST by BUNN,WHITNE SUB IN: REIMER,COURTNE SUB OUT: WILKINS,HOL                                                                                                                     |      |      | 09:15<br>08:59<br>08:59<br>08:26<br>08:26<br>08:26<br>08:26<br>08:26<br>08:26<br>08:25<br>08:25                   | SUB IN: JOHNSON,YASHEE SUB IN: SALGADO,ASHLEY SUB OUT: WHITE,JENNA SUB OUT: -SURRATT,DAIJAH E GOOD! JUMPER by DILL,MARGO                                                                                                                                                                                     |
| GOOD! 3PTR by BEASLEY,ALLISC<br>ASSIST by BUNN,WHITNE<br>SUB IN: REIMER,COURTNE<br>SUB OUT: WILKINS,HOL                                                                                                            | H 23 | 31-8 | 09:15 08:59 08:59 08:26 08:26 08:26 08:26 08:26 08:25 08:25 08:07                                                 | SUB IN: JOHNSON, YASHEE SUB IN: SALGADO, ASHLEY SUB OUT: WHITE, JENNA SUB OUT: -SURRATT, DAIJAH E  GOOD! JUMPER by DILL, MARGO ASSIST by GARRETT, KAYLA                                                                                                                                                      |
| GOOD! 3PTR by BEASLEY,ALLISC ASSIST by BUNN,WHITNE SUB IN: REIMER,COURTNE SUB OUT: WILKINS,HOL  GOOD! 3PTR by BUNN,WHITNE ASSIST by REIMER,COURTNE                                                                 | H 23 | 31-8 | 09:15 08:59 08:59 08:26 08:26 08:26 08:26 08:26 08:26 08:25 08:25 08:07 08:07                                     | SUB IN: JOHNSON, YASHEE SUB IN: SALGADO, ASHLEY SUB OUT: WHITE, JENNA SUB OUT: -SURRATT, DAIJAH E  GOOD! JUMPER by DILL, MARGO ASSIST by GARRETT, KAYLA                                                                                                                                                      |
| GOOD! 3PTR by BEASLEY,ALLISO ASSIST by BUNN,WHITNE SUB IN: REIMER,COURTNE SUB OUT: WILKINS,HOL  GOOD! 3PTR by BUNN,WHITNE ASSIST by REIMER,COURTNE  STEAL by BEASLEY,ALLISO                                        | H 23 | 31-8 | 09:15 08:59 08:59 08:26 08:26 08:26 08:26 08:26 08:25 08:25 08:07 08:07                                           | SUB IN: JOHNSON, YASHEE SUB IN: SALGADO, ASHLEY SUB OUT: WHITE, JENNA SUB OUT: -SURRATT, DAIJAH E  GOOD! JUMPER by DILL, MARGO ASSIST by GARRETT, KAYLA                                                                                                                                                      |
| GOOD! 3PTR by BEASLEY,ALLISC ASSIST by BUNN,WHITNE SUB IN: REIMER,COURTNE SUB OUT: WILKINS,HOL  GOOD! 3PTR by BUNN,WHITNE ASSIST by REIMER,COURTNE                                                                 | H 23 | 31-8 | 09:15 08:59 08:59 08:59 08:26 08:26 08:26 08:26 08:26 08:25 08:07 08:07 07:42 07:41 07:29                         | SUB IN: JOHNSON, YASHEE SUB IN: SALGADO, ASHLEY SUB OUT: WHITE, JENNA SUB OUT: -SURRATT, DAIJAH E  GOOD! JUMPER by DILL, MARGO ASSIST by GARRETT, KAYLA  TURNOVER by SALGADO, ASHLEY                                                                                                                         |
| GOOD! 3PTR by BEASLEY, ALLISO ASSIST by BUNN, WHITNE SUB IN: REIMER, COURTNE SUB OUT: WILKINS, HOL  GOOD! 3PTR by BUNN, WHITNE ASSIST by REIMER, COURTNE STEAL by BEASLEY, ALLISO MISSED JUMPER by DURDALLER, SARA | H 23 | 31-8 | 09:15 08:59 08:59 08:26 08:26 08:26 08:26 08:26 08:26 08:25 08:27 08:07 07:42 07:41 07:29 07:29                   | SUB IN: JOHNSON, YASHEE SUB IN: SALGADO, ASHLEY SUB OUT: WHITE, JENNA SUB OUT: -SURRATT, DAIJAH E  GOOD! JUMPER by DILL, MARGO ASSIST by GARRETT, KAYLA  TURNOVER by SALGADO, ASHLEY                                                                                                                         |
| GOOD! 3PTR by BEASLEY,ALLISO ASSIST by BUNN,WHITNE SUB IN: REIMER,COURTNE SUB OUT: WILKINS,HOL  GOOD! 3PTR by BUNN,WHITNE ASSIST by REIMER,COURTNE  STEAL by BEASLEY,ALLISO                                        | H 23 | 31-8 | 09:15 08:59 08:59 08:26 08:26 08:26 08:26 08:26 08:25 08:27 08:07 07:42 07:41 07:29 07:29                         | SUB IN: JOHNSON, YASHEE SUB IN: SALGADO, ASHLEY SUB OUT: WHITE, JENNA SUB OUT: -SURRATT, DAIJAH E  GOOD! JUMPER by DILL, MARGO ASSIST by GARRETT, KAYLA  TURNOVER by SALGADO, ASHLEY  REBOUND (DEF) by SALGADO, ASHLEY                                                                                       |
| GOOD! 3PTR by BEASLEY, ALLISO ASSIST by BUNN, WHITNE SUB IN: REIMER, COURTNE SUB OUT: WILKINS, HOL  GOOD! 3PTR by BUNN, WHITNE ASSIST by REIMER, COURTNE STEAL by BEASLEY, ALLISO MISSED JUMPER by DURDALLER, SARA | H 23 | 31-8 | 09:15 08:59 08:59 08:26 08:26 08:26 08:26 08:26 08:25 08:25 08:07 08:07 07:42 07:41 07:29 07:29 07:26             | SUB IN: JOHNSON, YASHEE SUB IN: SALGADO, ASHLEY SUB OUT: WHITE, JENNA SUB OUT: -SURRATT, DAIJAH E  GOOD! JUMPER by DILL, MARGO ASSIST by GARRETT, KAYLA  TURNOVER by SALGADO, ASHLEY  REBOUND (DEF) by SALGADO, ASHLEY                                                                                       |
| GOOD! 3PTR by BEASLEY, ALLISO ASSIST by BUNN, WHITNE SUB IN: REIMER, COURTNE SUB OUT: WILKINS, HOL  GOOD! 3PTR by BUNN, WHITNE ASSIST by REIMER, COURTNE STEAL by BEASLEY, ALLISO MISSED JUMPER by DURDALLER, SARA | H 23 | 31-8 | 09:15 08:59 08:59 08:26 08:26 08:26 08:26 08:26 08:25 08:25 08:07 08:07 07:42 07:41 07:29 07:29 07:26 07:26       | SUB IN: JOHNSON, YASHEE SUB IN: SALGADO, ASHLEY SUB OUT: WHITE, JENNA SUB OUT: -SURRATT, DAIJAH E  GOOD! JUMPER by DILL, MARGO ASSIST by GARRETT, KAYLA  TURNOVER by SALGADO, ASHLEY  REBOUND (DEF) by SALGADO, ASHLEY  TIMEOUT MEDIA SUB IN: WASHINGTON, JAKYRA                                             |
| GOOD! 3PTR by BEASLEY, ALLISO ASSIST by BUNN, WHITNE SUB IN: REIMER, COURTNE SUB OUT: WILKINS, HOL  GOOD! 3PTR by BUNN, WHITNE ASSIST by REIMER, COURTNE STEAL by BEASLEY, ALLISO MISSED JUMPER by DURDALLER, SARA | H 23 | 31-8 | 09:15 08:59 08:59 08:26 08:26 08:26 08:26 08:26 08:25 08:25 08:07 08:07 07:42 07:41 07:29 07:26 07:26 07:26       | SUB IN: JOHNSON, YASHEE SUB IN: SALGADO, ASHLEY SUB OUT: WHITE, JENNA SUB OUT: -SURRATT, DAIJAH E  GOOD! JUMPER by DILL, MARGO ASSIST by GARRETT, KAYLA  TURNOVER by SALGADO, ASHLEY  REBOUND (DEF) by SALGADO, ASHLEY  TIMEOUT MEDIA SUB IN: WASHINGTON, JAKYRA SUB IN: DOZIER, KELCEE                      |
| GOOD! 3PTR by BEASLEY, ALLISO ASSIST by BUNN, WHITNE SUB IN: REIMER, COURTNE SUB OUT: WILKINS, HOL  GOOD! 3PTR by BUNN, WHITNE ASSIST by REIMER, COURTNE STEAL by BEASLEY, ALLISO MISSED JUMPER by DURDALLER, SARA | H 23 | 31-8 | 09:15 08:59 08:59 08:59 08:26 08:26 08:26 08:26 08:25 08:25 08:07 07:42 07:41 07:29 07:29 07:26 07:26 07:26 07:26 | SUB IN: JOHNSON, YASHEE SUB IN: SALGADO, ASHLEY SUB OUT: WHITE, JENNA SUB OUT: -SURRATT, DAIJAH E  GOODI JUMPER by DILL, MARGO ASSIST by GARRETT, KAYLA  TURNOVER by SALGADO, ASHLEY  REBOUND (DEF) by SALGADO, ASHLEY  TIMEOUT MEDIA SUB IN: WASHINGTON, JAKYRA SUB IN: DOZIER, KELCEE SUB OUT: DILL, MARGO |
| GOOD! 3PTR by BEASLEY, ALLISO ASSIST by BUNN, WHITNE SUB IN: REIMER, COURTNE SUB OUT: WILKINS, HOL  GOOD! 3PTR by BUNN, WHITNE ASSIST by REIMER, COURTNE STEAL by BEASLEY, ALLISO MISSED JUMPER by DURDALLER, SARA | H 23 | 31-8 | 09:15 08:59 08:59 08:26 08:26 08:26 08:26 08:26 08:25 08:25 08:07 08:07 07:42 07:41 07:29 07:26 07:26 07:26       | SUB IN: JOHNSON, YASHEE SUB IN: SALGADO, ASHLEY SUB OUT: WHITE, JENNA SUB OUT: -SURRATT, DAIJAH E  GOOD! JUMPER by DILL, MARGO ASSIST by GARRETT, KAYLA  TURNOVER by SALGADO, ASHLEY  REBOUND (DEF) by SALGADO, ASHLEY  TIMEOUT MEDIA SUB IN: WASHINGTON, JAKYRA SUB IN: DOZIER, KELCEE                      |