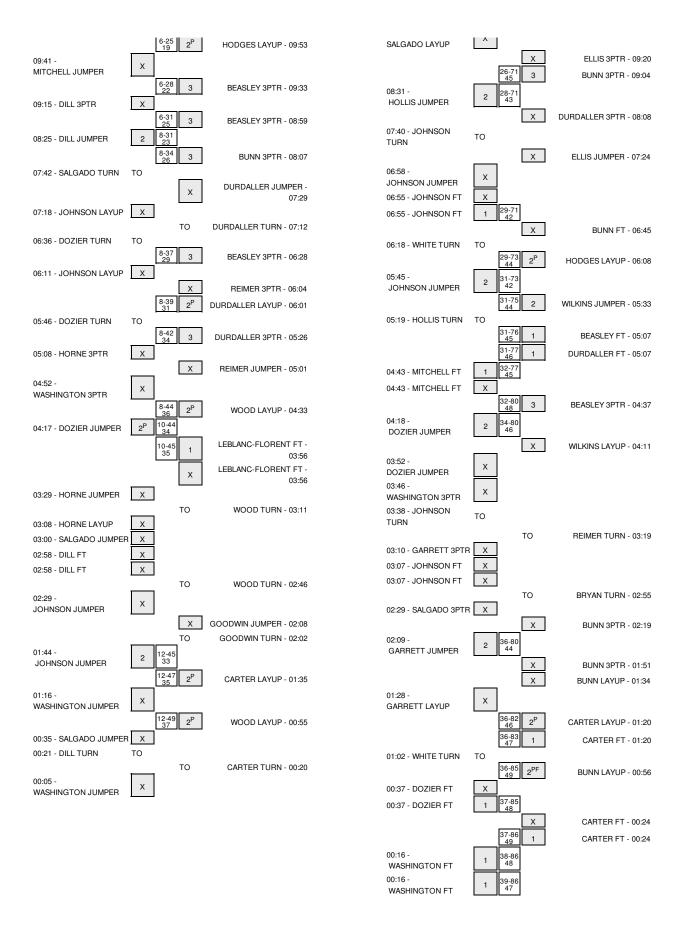

### Converse vs Furman 11/6/2014; 7:00 PM at Greenville, S.C. (Timmons Arena) Period 1 Play-By-Play

| VISITORS: Converse                   | Time  | Score | Margin | HOME: Furman                              |
|--------------------------------------|-------|-------|--------|-------------------------------------------|
| MISSED LAYUP by MITCHELL, CHRISTHEA  | 19:46 |       |        |                                           |
|                                      | 19:46 |       |        | REBOUND (DEF) by BUNN,WHITNEY             |
| FOUL by JOHNSON, YASHEE              | 19:30 |       |        |                                           |
|                                      | 19:06 | 2-0   | H 2    | GOOD! LAYUP by DURDALLER,SARAH            |
| MISSED JUMPER by DILL,MARGO          | 18:49 |       |        |                                           |
| REBOUND (OFF) by JOHNSON, YASHEE     | 18:49 |       |        |                                           |
| MISSED 3PTR by WASHINGTON, JAKYRA    | 18:30 |       |        |                                           |
|                                      | 18:30 |       |        | REBOUND (DEF) by BUNN,WHITNEY             |
|                                      | 18:22 |       |        | MISSED JUMPER by WILKINS,HOLLI            |
| BLOCK by DILL,MARGO                  | 18:22 |       |        | DEDOLIND (OFFIL LIOPOED DOUTTANK          |
|                                      | 18:20 |       |        | REBOUND (OFF) by HODGES,BRITTANY          |
| FOUL by JOHNSON, YASHEE              | 18:19 |       |        |                                           |
| SUB IN: DOZIER,KELCEE                | 18:19 |       |        |                                           |
| SUB OUT: JOHNSON,YASHEE              | 18:19 |       |        |                                           |
|                                      | 18:07 | 4-0   | H 4    | GOOD! LAYUP by HODGES,BRITTANY            |
| TURNOVER L. RIVLAMAROO               | 18:07 |       |        | ASSIST by BEASLEY, ALLISON                |
| TURNOVER by DILL,MARGO               | 17:44 |       |        | MICOSED ARTEL - READLEY ALLICON           |
|                                      | 17:21 |       |        | MISSED 3PTR by BEASLEY,ALLISON            |
| REBOUND (DEF) by DOZIER,KELCEE       | 17:21 |       |        |                                           |
| MISSED JUMPER by MITCHELL, CHRISTHEA | 17:10 |       |        |                                           |
|                                      | 17:10 |       |        | BLOCK by BUNN,WHITNEY                     |
| REBOUND (OFF) by TEAM                | 17:09 |       |        |                                           |
| TURNOVER by SALGADO, ASHLEY          | 17:06 |       |        | OTF 11 1 11 11 11 11 11 11 11 11 11 11 11 |
|                                      | 17:05 |       |        | STEAL by WILKINS, HOLLI                   |
|                                      | 17:00 | 6-0   | H 6    | GOOD! LAYUP by HODGES,BRITTANY            |
| TURNOVER L. MITCUELL GURDOT :-       | 17:00 |       |        | ASSIST by WILKINS,HOLLI                   |
| TURNOVER by MITCHELL, CHRISTHEA      | 16:41 |       |        |                                           |
|                                      | 16:40 |       |        | STEAL by HODGES,BRITTANY                  |
|                                      | 16:36 |       |        | MISSED 3PTR by BEASLEY,ALLISON            |
|                                      | 16:36 |       |        | REBOUND (OFF) by HODGES,BRITTANY          |
| TIMEOUT 30SEC                        | 16:33 |       |        |                                           |
|                                      | 16:33 | 8-0   | H 8    | GOOD! LAYUP by HODGES,BRITTANY            |
| SUB IN: HORNE,ERIN                   | 16:17 |       |        |                                           |
| SUB OUT: MITCHELL, CHRISTHEA         | 16:17 |       |        |                                           |
| MISSED 3PTR by HORNE,ERIN            | 16:06 |       |        |                                           |
| REBOUND (OFF) by DOZIER, KELCEE      | 16:06 |       |        |                                           |
| MISSED LAYUP by DOZIER,KELCEE        | 16:01 |       |        |                                           |
|                                      | 16:01 |       |        | REBOUND (DEF) by DURDALLER,SARAH          |
|                                      | 15:53 | 10-0  | H 10   | GOOD! LAYUP by DURDALLER,SARAH            |
| FOUL by DOZIER,KELCEE                | 15:53 |       |        |                                           |
|                                      | 15:53 |       |        | TIMEOUT media                             |
|                                      | 15:53 | 11-0  | H 11   | GOOD! FT by DURDALLER,SARAH               |
|                                      | 15:53 |       |        | SUB IN: ELLIS,KELSEY                      |
|                                      | 15:53 |       |        | SUB IN: CARTER, CIERRA                    |
|                                      | 15:53 |       |        | SUB OUT: BEASLEY,ALLISON                  |
|                                      | 15:53 |       |        | SUB OUT: DURDALLER,SARAH                  |
| TURNOVER by WASHINGTON, JAKYRA       | 15:42 |       |        |                                           |
|                                      | 15:30 | 13-0  | H 13   | GOOD! LAYUP by HODGES,BRITTANY            |
|                                      | 15:30 |       |        | ASSIST by BUNN,WHITNEY                    |
| MISSED 3PTR by HORNE,ERIN            | 15:18 |       |        |                                           |
|                                      | 15:18 |       |        | REBOUND (DEF) by BUNN,WHITNEY             |
|                                      | 15:10 | 16-0  | H 16   | GOOD! 3PTR by ELLIS,KELSEY                |
|                                      | 15:10 |       |        | ASSIST by BUNN,WHITNEY                    |
| GOOD! JUMPER by DOZIER,KELCEE        | 14:54 | 16-2  | H 14   |                                           |
| ASSIST by DILL,MARGO                 | 14:54 |       |        |                                           |
|                                      | 14:43 |       |        | MISSED JUMPER by CARTER, CIERRA           |
| REBOUND (DEF) by WASHINGTON, JAKYRA  | 14:43 |       |        |                                           |
| MISSED 3PTR by HORNE, ERIN           | 14:21 |       |        |                                           |
|                                      | 14:21 |       |        | REBOUND (DEF) by HODGES, BRITTANY         |
|                                      | 14:13 | 18-2  | H 16   | GOOD! LAYUP by CARTER,CIERRA              |
|                                      | 14:13 |       |        | ASSIST by BUNN,WHITNEY                    |
| MISSED JUMPER by DOZIER,KELCEE       | 13:59 |       |        |                                           |
|                                      | 13:59 |       |        | REBOUND (DEF) by CARTER, CIERRA           |
|                                      | 13:51 |       |        | TURNOVER by BUNN, WHITNEY                 |
|                                      | 13:51 |       |        | FOUL by BUNN,WHITNEY                      |
| SUB IN: WHITE, JENNA                 | 13:51 |       |        |                                           |
| SUB OUT: WASHINGTON, JAKYRA          | 13:51 |       |        |                                           |
|                                      | 13:51 |       |        | SUB IN: GOODWIN, SHIANNE                  |
|                                      | 13:51 |       |        | SUB OUT: HODGES,BRITTANY                  |
| TURNOVER by HORNE, ERIN              | 13:39 |       |        |                                           |
|                                      | 13:38 |       |        | STEAL by CARTER,CIERRA                    |
|                                      | 13:35 | 20-2  | H 18   | GOOD! LAYUP by BUNN,WHITNEY               |
| FOUL by HORNE,ERIN                   | 13:34 |       |        |                                           |
|                                      | 13:34 | 21-2  | H 19   | GOOD! FT by BUNN, WHITNEY                 |
|                                      |       |       |        | ., ., ., ., ., ., ., ., ., ., ., ., ., .  |

|                                                                                                                                                                                                                    |      |      | 13:34                                                                                                             |                                                                                                                                                                                                                                                                                                              |
|--------------------------------------------------------------------------------------------------------------------------------------------------------------------------------------------------------------------|------|------|-------------------------------------------------------------------------------------------------------------------|--------------------------------------------------------------------------------------------------------------------------------------------------------------------------------------------------------------------------------------------------------------------------------------------------------------|
|                                                                                                                                                                                                                    |      |      | 13:34                                                                                                             | SUB OUT: HORNE,ERIN                                                                                                                                                                                                                                                                                          |
| SUB IN: LEBLANC-FLORENT                                                                                                                                                                                            |      |      | 13:34                                                                                                             |                                                                                                                                                                                                                                                                                                              |
| SUB OUT: BUNN,WHITNE                                                                                                                                                                                               |      |      | 13:34                                                                                                             |                                                                                                                                                                                                                                                                                                              |
|                                                                                                                                                                                                                    | H 17 | 21-4 | 13:26                                                                                                             | GOOD! LAYUP by SALGADO,ASHLEY                                                                                                                                                                                                                                                                                |
|                                                                                                                                                                                                                    |      |      | 13:18                                                                                                             | FOUL by DOZIER,KELCEE                                                                                                                                                                                                                                                                                        |
|                                                                                                                                                                                                                    |      |      | 13:15                                                                                                             | SUB IN: -SURRATT, DAIJAH E                                                                                                                                                                                                                                                                                   |
|                                                                                                                                                                                                                    |      |      | 13:15                                                                                                             | SUB OUT: DOZIER,KELCEE                                                                                                                                                                                                                                                                                       |
| MISSED 3PTR by LEBLANC-FLORENT                                                                                                                                                                                     |      |      | 12:59                                                                                                             |                                                                                                                                                                                                                                                                                                              |
| REBOUND (OFF) by WILKINS, HOL                                                                                                                                                                                      |      |      | 12:59                                                                                                             |                                                                                                                                                                                                                                                                                                              |
| MISSED JUMPER by LEBLANC-FLORENT                                                                                                                                                                                   |      |      | 12:52                                                                                                             |                                                                                                                                                                                                                                                                                                              |
| REBOUND (OFF) by TEA                                                                                                                                                                                               |      |      | 12:52                                                                                                             |                                                                                                                                                                                                                                                                                                              |
| MISSED JUMPER by WILKINS, HOL                                                                                                                                                                                      |      |      | 12:40                                                                                                             |                                                                                                                                                                                                                                                                                                              |
|                                                                                                                                                                                                                    |      |      | 12:40                                                                                                             | REBOUND (DEF) by WHITE, JENNA                                                                                                                                                                                                                                                                                |
|                                                                                                                                                                                                                    |      |      | 12:21                                                                                                             | MISSED JUMPER by MOORHOUSE, KASSIDY                                                                                                                                                                                                                                                                          |
| REBOUND (DEF) by CARTER,CIERF                                                                                                                                                                                      |      |      | 12:21                                                                                                             |                                                                                                                                                                                                                                                                                                              |
| TURNOVER by CARTER,CIERF                                                                                                                                                                                           |      |      | 12:14                                                                                                             |                                                                                                                                                                                                                                                                                                              |
|                                                                                                                                                                                                                    |      |      | 12:03                                                                                                             | MISSED JUMPER by MOORHOUSE,KASSIDY                                                                                                                                                                                                                                                                           |
| REBOUND (DEF) by CARTER,CIERF                                                                                                                                                                                      |      |      | 12:03                                                                                                             |                                                                                                                                                                                                                                                                                                              |
| TURNOVER by WILKINS,HOL                                                                                                                                                                                            |      |      | 11:54                                                                                                             |                                                                                                                                                                                                                                                                                                              |
|                                                                                                                                                                                                                    |      |      | 11:54                                                                                                             | TIMEOUT MEDIA                                                                                                                                                                                                                                                                                                |
|                                                                                                                                                                                                                    |      |      | 11:54                                                                                                             | SUB IN: MITCHELL, CHRISTHEA                                                                                                                                                                                                                                                                                  |
|                                                                                                                                                                                                                    |      |      | 11:54                                                                                                             | SUB OUT: SALGADO,ASHLEY                                                                                                                                                                                                                                                                                      |
| SUB IN: BEASLEY,ALLISO                                                                                                                                                                                             |      |      | 11:54                                                                                                             |                                                                                                                                                                                                                                                                                                              |
| SUB IN: DURDALLER,SAR                                                                                                                                                                                              |      |      | 11:54                                                                                                             |                                                                                                                                                                                                                                                                                                              |
| SUB OUT: ELLIS,KELSE                                                                                                                                                                                               |      |      | 11:54                                                                                                             |                                                                                                                                                                                                                                                                                                              |
| SUB OUT: CARTER,CIER                                                                                                                                                                                               |      |      | 11:54                                                                                                             |                                                                                                                                                                                                                                                                                                              |
|                                                                                                                                                                                                                    |      |      | 11:45                                                                                                             | TURNOVER by MOORHOUSE,KASSIDY                                                                                                                                                                                                                                                                                |
| STEAL by GOODWIN,SHIANN                                                                                                                                                                                            |      |      | 11:44                                                                                                             |                                                                                                                                                                                                                                                                                                              |
| MISSED LAYUP by GOODWIN, SHIANN                                                                                                                                                                                    |      |      | 11:33                                                                                                             |                                                                                                                                                                                                                                                                                                              |
|                                                                                                                                                                                                                    |      |      | 11:33                                                                                                             | REBOUND (DEF) by -SURRATT, DAIJAH E                                                                                                                                                                                                                                                                          |
|                                                                                                                                                                                                                    |      |      | 11:24                                                                                                             | MISSED 3PTR by WHITE, JENNA                                                                                                                                                                                                                                                                                  |
| REBOUND (DEF) by LEBLANC-FLORENT                                                                                                                                                                                   |      |      | 11:24                                                                                                             |                                                                                                                                                                                                                                                                                                              |
| TURNOVER by DURDALLER,SARA                                                                                                                                                                                         |      |      | 11:09                                                                                                             |                                                                                                                                                                                                                                                                                                              |
|                                                                                                                                                                                                                    |      |      | 10:51                                                                                                             | TURNOVER by MITCHELL, CHRISTHEA                                                                                                                                                                                                                                                                              |
| STEAL by WILKINS,HOL                                                                                                                                                                                               |      |      | 10:49                                                                                                             |                                                                                                                                                                                                                                                                                                              |
|                                                                                                                                                                                                                    |      |      | 10:33                                                                                                             | FOUL by WHITE, JENNA                                                                                                                                                                                                                                                                                         |
|                                                                                                                                                                                                                    |      |      | 10:33                                                                                                             | SUB IN: GARRETT,KAYLA                                                                                                                                                                                                                                                                                        |
|                                                                                                                                                                                                                    |      |      | 10:33                                                                                                             | SUB OUT: MOORHOUSE,KASSIDY                                                                                                                                                                                                                                                                                   |
| SUB IN: BUNN,WHITNE                                                                                                                                                                                                |      |      | 10:33                                                                                                             |                                                                                                                                                                                                                                                                                                              |
| SUB IN: HODGES,BRITTAN                                                                                                                                                                                             |      |      | 10:33                                                                                                             |                                                                                                                                                                                                                                                                                                              |
| SUB OUT: GOODWIN,SHIANN                                                                                                                                                                                            |      |      | 10:33                                                                                                             |                                                                                                                                                                                                                                                                                                              |
| SUB OUT: LEBLANC-FLORENT                                                                                                                                                                                           |      |      | 10:33                                                                                                             |                                                                                                                                                                                                                                                                                                              |
| MISSED JUMPER by DURDALLER, SARA                                                                                                                                                                                   |      |      | 10:32                                                                                                             |                                                                                                                                                                                                                                                                                                              |
| REBOUND (OFF) by HODGES, BRITTAN                                                                                                                                                                                   |      |      | 10:32                                                                                                             |                                                                                                                                                                                                                                                                                                              |
| GOOD! LAYUP by HODGES,BRITTAN                                                                                                                                                                                      | H 19 | 23-4 | 10:28                                                                                                             |                                                                                                                                                                                                                                                                                                              |
|                                                                                                                                                                                                                    |      |      | 10:12                                                                                                             | MISSED 3PTR by GARRETT,KAYLA                                                                                                                                                                                                                                                                                 |
|                                                                                                                                                                                                                    |      |      | 10:12                                                                                                             | REBOUND (OFF) by DILL, MARGO                                                                                                                                                                                                                                                                                 |
| FOUL by HODGES, BRITTAN                                                                                                                                                                                            |      |      | 10:09                                                                                                             |                                                                                                                                                                                                                                                                                                              |
|                                                                                                                                                                                                                    | H 17 | 23-6 | 10:06                                                                                                             | GOOD! JUMPER by DILL,MARGO                                                                                                                                                                                                                                                                                   |
|                                                                                                                                                                                                                    |      |      | 10:06                                                                                                             | ASSIST by WHITE, JENNA                                                                                                                                                                                                                                                                                       |
| GOOD! LAYUP by HODGES, BRITTAN                                                                                                                                                                                     | H 19 | 25-6 | 09:53                                                                                                             |                                                                                                                                                                                                                                                                                                              |
| ASSIST by DURDALLER, SARA                                                                                                                                                                                          |      |      | 09:53                                                                                                             |                                                                                                                                                                                                                                                                                                              |
|                                                                                                                                                                                                                    |      |      | 09:41                                                                                                             | MISSED JUMPER by MITCHELL, CHRISTHEA                                                                                                                                                                                                                                                                         |
| REBOUND (DEF) by DURDALLER, SARA                                                                                                                                                                                   |      |      | 09:41                                                                                                             |                                                                                                                                                                                                                                                                                                              |
| GOOD! 3PTR by BEASLEY,ALLISO                                                                                                                                                                                       | H 22 | 28-6 | 09:33                                                                                                             |                                                                                                                                                                                                                                                                                                              |
| ASSIST by DURDALLER, SARA                                                                                                                                                                                          |      |      | 09:33                                                                                                             |                                                                                                                                                                                                                                                                                                              |
|                                                                                                                                                                                                                    |      |      | 09:15                                                                                                             | MISSED 3PTR by DILL, MARGO                                                                                                                                                                                                                                                                                   |
|                                                                                                                                                                                                                    |      |      |                                                                                                                   |                                                                                                                                                                                                                                                                                                              |
| REBOUND (DEF) by DURDALLER,SAR/                                                                                                                                                                                    |      |      | 09:15                                                                                                             | ,                                                                                                                                                                                                                                                                                                            |
| REBOUND (DEF) by DURDALLER,SAR/<br>GOOD! 3PTR by BEASLEY,ALLISC                                                                                                                                                    | H 25 | 31-6 |                                                                                                                   | , .                                                                                                                                                                                                                                                                                                          |
| GOOD! 3PTR by BEASLEY,ALLISO                                                                                                                                                                                       | H 25 | 31-6 | 09:15                                                                                                             |                                                                                                                                                                                                                                                                                                              |
|                                                                                                                                                                                                                    | H 25 | 31-6 | 09:15<br>08:59<br>08:59                                                                                           |                                                                                                                                                                                                                                                                                                              |
| GOOD! 3PTR by BEASLEY,ALLISO                                                                                                                                                                                       | H 25 | 31-6 | 09:15<br>08:59                                                                                                    | SUB IN: JOHNSON, YASHEE                                                                                                                                                                                                                                                                                      |
| GOOD! 3PTR by BEASLEY,ALLISO                                                                                                                                                                                       | H 25 | 31-6 | 09:15<br>08:59<br>08:59<br>08:26<br>08:26                                                                         | SUB IN: JOHNSON, YASHEE<br>SUB IN: SALGADO, ASHLEY                                                                                                                                                                                                                                                           |
| GOOD! 3PTR by BEASLEY,ALLISO                                                                                                                                                                                       | H 25 | 31-6 | 09:15<br>08:59<br>08:59<br>08:26<br>08:26                                                                         | SUB IN: JOHNSON, YASHEE SUB IN: SALGADO, ASHLEY SUB OUT: WHITE, JENNA                                                                                                                                                                                                                                        |
| GOOD! 3PTR by BEASLEY,ALLISC<br>ASSIST by BUNN,WHITNE                                                                                                                                                              | H 25 | 31-6 | 09:15<br>08:59<br>08:59<br>08:26<br>08:26<br>08:26                                                                | SUB IN: JOHNSON, YASHEE<br>SUB IN: SALGADO, ASHLEY                                                                                                                                                                                                                                                           |
| GOOD! 3PTR by BEASLEY,ALLISC ASSIST by BUNN,WHITNE SUB IN: REIMER,COURTNE                                                                                                                                          | H 25 | 31-6 | 09:15<br>08:59<br>08:59<br>08:26<br>08:26<br>08:26<br>08:26                                                       | SUB IN: JOHNSON, YASHEE<br>SUB IN: SALGADO, ASHLEY<br>SUB OUT: WHITE, JENNA                                                                                                                                                                                                                                  |
| GOOD! 3PTR by BEASLEY,ALLISC<br>ASSIST by BUNN,WHITNE                                                                                                                                                              |      |      | 09:15<br>08:59<br>08:59<br>08:26<br>08:26<br>08:26<br>08:26<br>08:26                                              | SUB IN: JOHNSON,YASHEE<br>SUB IN: SALGADO,ASHLEY<br>SUB OUT: WHITE,JENNA<br>SUB OUT: -SURRATT,DAJJAH E                                                                                                                                                                                                       |
| GOOD! 3PTR by BEASLEY,ALLISC ASSIST by BUNN,WHITNE SUB IN: REIMER,COURTNE                                                                                                                                          | H 25 | 31-6 | 09:15<br>08:59<br>08:59<br>08:26<br>08:26<br>08:26<br>08:26<br>08:26<br>08:26<br>08:26                            | SUB IN: JOHNSON,YASHEE SUB IN: SALGADO,ASHLEY SUB OUT: WHITE,JENNA SUB OUT: -SURRATT,DAIJAH E  GOOD! JUMPER by DILL,MARGO                                                                                                                                                                                    |
| GOOD! 3PTR by BEASLEY,ALLISC<br>ASSIST by BUNN,WHITNE<br>SUB IN: REIMER,COURTNE<br>SUB OUT: WILKINS,HOL                                                                                                            | H 23 | 31-8 | 09:15<br>08:59<br>08:59<br>08:26<br>08:26<br>08:26<br>08:26<br>08:26<br>08:26<br>08:26<br>08:25                   | SUB IN: JOHNSON,YASHEE SUB IN: SALGADO,ASHLEY SUB OUT: WHITE,JENNA SUB OUT: -SURRATT,DAIJAH E GOOD! JUMPER by DILL,MARGO                                                                                                                                                                                     |
| GOOD! 3PTR by BEASLEY,ALLISO ASSIST by BUNN,WHITNE SUB IN: REIMER,COURTNE SUB OUT: WILKINS,HOL                                                                                                                     |      |      | 09:15<br>08:59<br>08:59<br>08:26<br>08:26<br>08:26<br>08:26<br>08:26<br>08:26<br>08:25<br>08:25                   | SUB IN: JOHNSON,YASHEE SUB IN: SALGADO,ASHLEY SUB OUT: WHITE,JENNA SUB OUT: -SURRATT,DAIJAH E GOOD! JUMPER by DILL,MARGO                                                                                                                                                                                     |
| GOOD! 3PTR by BEASLEY,ALLISC<br>ASSIST by BUNN,WHITNE<br>SUB IN: REIMER,COURTNE<br>SUB OUT: WILKINS,HOL                                                                                                            | H 23 | 31-8 | 09:15 08:59 08:59 08:26 08:26 08:26 08:26 08:26 08:25 08:25 08:07                                                 | SUB IN: JOHNSON, YASHEE SUB IN: SALGADO, ASHLEY SUB OUT: WHITE, JENNA SUB OUT: -SURRATT, DAIJAH E  GOOD! JUMPER by DILL, MARGO ASSIST by GARRETT, KAYLA                                                                                                                                                      |
| GOOD! 3PTR by BEASLEY,ALLISC ASSIST by BUNN,WHITNE SUB IN: REIMER,COURTNE SUB OUT: WILKINS,HOL  GOOD! 3PTR by BUNN,WHITNE ASSIST by REIMER,COURTNE                                                                 | H 23 | 31-8 | 09:15 08:59 08:59 08:26 08:26 08:26 08:26 08:26 08:26 08:25 08:25 08:07 08:07                                     | SUB IN: JOHNSON, YASHEE SUB IN: SALGADO, ASHLEY SUB OUT: WHITE, JENNA SUB OUT: -SURRATT, DAIJAH E  GOOD! JUMPER by DILL, MARGO ASSIST by GARRETT, KAYLA                                                                                                                                                      |
| GOOD! 3PTR by BEASLEY,ALLISO ASSIST by BUNN,WHITNE SUB IN: REIMER,COURTNE SUB OUT: WILKINS,HOL  GOOD! 3PTR by BUNN,WHITNE ASSIST by REIMER,COURTNE  STEAL by BEASLEY,ALLISO                                        | H 23 | 31-8 | 09:15 08:59 08:59 08:26 08:26 08:26 08:26 08:26 08:25 08:25 08:07 08:07                                           | SUB IN: JOHNSON, YASHEE SUB IN: SALGADO, ASHLEY SUB OUT: WHITE, JENNA SUB OUT: -SURRATT, DAIJAH E  GOOD! JUMPER by DILL, MARGO ASSIST by GARRETT, KAYLA                                                                                                                                                      |
| GOOD! 3PTR by BEASLEY,ALLISC ASSIST by BUNN,WHITNE SUB IN: REIMER,COURTNE SUB OUT: WILKINS,HOL  GOOD! 3PTR by BUNN,WHITNE ASSIST by REIMER,COURTNE                                                                 | H 23 | 31-8 | 09:15 08:59 08:59 08:59 08:26 08:26 08:26 08:26 08:26 08:25 08:07 08:07 07:42 07:41 07:29                         | SUB IN: JOHNSON, YASHEE SUB IN: SALGADO, ASHLEY SUB OUT: WHITE, JENNA SUB OUT: -SURRATT, DAIJAH E  GOOD! JUMPER by DILL, MARGO ASSIST by GARRETT, KAYLA  TURNOVER by SALGADO, ASHLEY                                                                                                                         |
| GOOD! 3PTR by BEASLEY, ALLISO ASSIST by BUNN, WHITNE SUB IN: REIMER, COURTNE SUB OUT: WILKINS, HOL  GOOD! 3PTR by BUNN, WHITNE ASSIST by REIMER, COURTNE STEAL by BEASLEY, ALLISO MISSED JUMPER by DURDALLER, SARA | H 23 | 31-8 | 09:15 08:59 08:59 08:26 08:26 08:26 08:26 08:26 08:26 08:25 08:27 08:07 07:42 07:41 07:29 07:29                   | SUB IN: JOHNSON, YASHEE SUB IN: SALGADO, ASHLEY SUB OUT: WHITE, JENNA SUB OUT: -SURRATT, DAIJAH E  GOOD! JUMPER by DILL, MARGO ASSIST by GARRETT, KAYLA  TURNOVER by SALGADO, ASHLEY                                                                                                                         |
| GOOD! 3PTR by BEASLEY,ALLISO ASSIST by BUNN,WHITNE SUB IN: REIMER,COURTNE SUB OUT: WILKINS,HOL  GOOD! 3PTR by BUNN,WHITNE ASSIST by REIMER,COURTNE  STEAL by BEASLEY,ALLISO                                        | H 23 | 31-8 | 09:15 08:59 08:59 08:26 08:26 08:26 08:26 08:26 08:25 08:27 08:07 07:42 07:41 07:29 07:29                         | SUB IN: JOHNSON, YASHEE SUB IN: SALGADO, ASHLEY SUB OUT: WHITE, JENNA SUB OUT: -SURRATT, DAIJAH E  GOOD! JUMPER by DILL, MARGO ASSIST by GARRETT, KAYLA  TURNOVER by SALGADO, ASHLEY  REBOUND (DEF) by SALGADO, ASHLEY                                                                                       |
| GOOD! 3PTR by BEASLEY, ALLISO ASSIST by BUNN, WHITNE SUB IN: REIMER, COURTNE SUB OUT: WILKINS, HOL  GOOD! 3PTR by BUNN, WHITNE ASSIST by REIMER, COURTNE STEAL by BEASLEY, ALLISO MISSED JUMPER by DURDALLER, SARA | H 23 | 31-8 | 09:15 08:59 08:59 08:26 08:26 08:26 08:26 08:26 08:25 08:25 08:07 08:07 07:42 07:41 07:29 07:29 07:26             | SUB IN: JOHNSON, YASHEE SUB IN: SALGADO, ASHLEY SUB OUT: WHITE, JENNA SUB OUT: -SURRATT, DAIJAH E  GOOD! JUMPER by DILL, MARGO ASSIST by GARRETT, KAYLA  TURNOVER by SALGADO, ASHLEY  REBOUND (DEF) by SALGADO, ASHLEY                                                                                       |
| GOOD! 3PTR by BEASLEY, ALLISO ASSIST by BUNN, WHITNE SUB IN: REIMER, COURTNE SUB OUT: WILKINS, HOL  GOOD! 3PTR by BUNN, WHITNE ASSIST by REIMER, COURTNE STEAL by BEASLEY, ALLISO MISSED JUMPER by DURDALLER, SARA | H 23 | 31-8 | 09:15 08:59 08:59 08:26 08:26 08:26 08:26 08:26 08:25 08:25 08:07 08:07 07:42 07:41 07:29 07:29 07:26 07:26       | SUB IN: JOHNSON, YASHEE SUB IN: SALGADO, ASHLEY SUB OUT: WHITE, JENNA SUB OUT: -SURRATT, DAIJAH E  GOOD! JUMPER by DILL, MARGO ASSIST by GARRETT, KAYLA  TURNOVER by SALGADO, ASHLEY  REBOUND (DEF) by SALGADO, ASHLEY  TIMEOUT MEDIA SUB IN: WASHINGTON, JAKYRA                                             |
| GOOD! 3PTR by BEASLEY, ALLISO ASSIST by BUNN, WHITNE SUB IN: REIMER, COURTNE SUB OUT: WILKINS, HOL  GOOD! 3PTR by BUNN, WHITNE ASSIST by REIMER, COURTNE STEAL by BEASLEY, ALLISO MISSED JUMPER by DURDALLER, SARA | H 23 | 31-8 | 09:15 08:59 08:59 08:26 08:26 08:26 08:26 08:26 08:25 08:25 08:07 08:07 07:42 07:41 07:29 07:26 07:26 07:26       | SUB IN: JOHNSON, YASHEE SUB IN: SALGADO, ASHLEY SUB OUT: WHITE, JENNA SUB OUT: -SURRATT, DAIJAH E  GOOD! JUMPER by DILL, MARGO ASSIST by GARRETT, KAYLA  TURNOVER by SALGADO, ASHLEY  REBOUND (DEF) by SALGADO, ASHLEY  TIMEOUT MEDIA SUB IN: WASHINGTON, JAKYRA SUB IN: DOZIER, KELCEE                      |
| GOOD! 3PTR by BEASLEY, ALLISO ASSIST by BUNN, WHITNE SUB IN: REIMER, COURTNE SUB OUT: WILKINS, HOL  GOOD! 3PTR by BUNN, WHITNE ASSIST by REIMER, COURTNE STEAL by BEASLEY, ALLISO MISSED JUMPER by DURDALLER, SARA | H 23 | 31-8 | 09:15 08:59 08:59 08:59 08:26 08:26 08:26 08:26 08:25 08:25 08:07 07:42 07:41 07:29 07:29 07:26 07:26 07:26 07:26 | SUB IN: JOHNSON, YASHEE SUB IN: SALGADO, ASHLEY SUB OUT: WHITE, JENNA SUB OUT: -SURRATT, DAIJAH E  GOODI JUMPER by DILL, MARGO ASSIST by GARRETT, KAYLA  TURNOVER by SALGADO, ASHLEY  REBOUND (DEF) by SALGADO, ASHLEY  TIMEOUT MEDIA SUB IN: WASHINGTON, JAKYRA SUB IN: DOZIER, KELCEE SUB OUT: DILL, MARGO |
| GOOD! 3PTR by BEASLEY, ALLISO ASSIST by BUNN, WHITNE SUB IN: REIMER, COURTNE SUB OUT: WILKINS, HOL  GOOD! 3PTR by BUNN, WHITNE ASSIST by REIMER, COURTNE STEAL by BEASLEY, ALLISO MISSED JUMPER by DURDALLER, SARA | H 23 | 31-8 | 09:15 08:59 08:59 08:26 08:26 08:26 08:26 08:26 08:25 08:25 08:07 08:07 07:42 07:41 07:29 07:26 07:26 07:26       | SUB IN: JOHNSON, YASHEE SUB IN: SALGADO, ASHLEY SUB OUT: WHITE, JENNA SUB OUT: -SURRATT, DAIJAH E  GOOD! JUMPER by DILL, MARGO ASSIST by GARRETT, KAYLA  TURNOVER by SALGADO, ASHLEY  REBOUND (DEF) by SALGADO, ASHLEY  TIMEOUT MEDIA SUB IN: WASHINGTON, JAKYRA SUB IN: DOZIER, KELCEE                      |