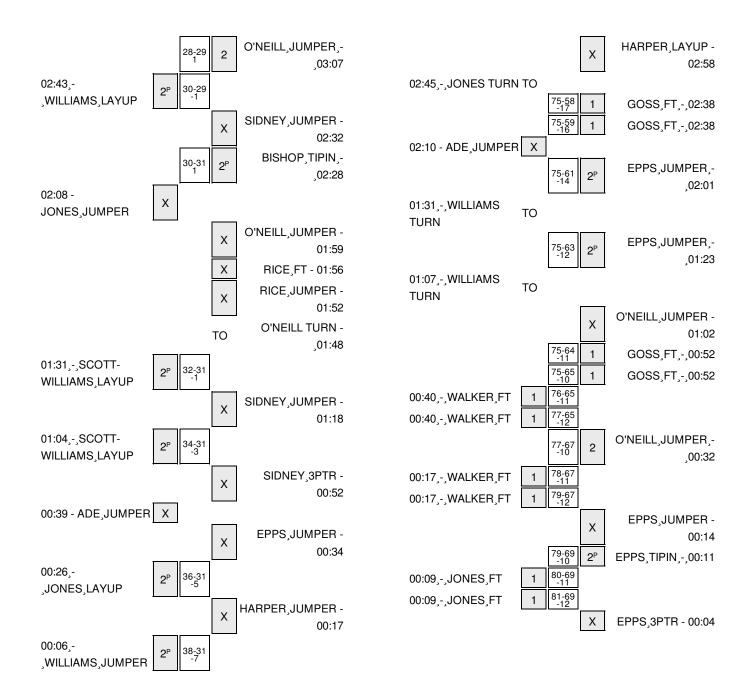

Last FG - TAMU 2nd-07:19, UK 2nd-00:11. Largest lead - #15/15 Texas A&M by 23 2nd-09:07; #11/10 Kentucky by 8 1st-07:01 TAMU led for 22:52. UK led for 15:08. Game was tied for 2:00.

| Points | Paint | Off<br>T/O | 2nd<br>2nd<br>Chance | Fast<br>Break | Bench |
|--------|-------|------------|----------------------|---------------|-------|
| TAMU   | 52    | 17         | 20                   | 0             | 12    |
| UK     | 32    | 22         | 20                   | 0             | 25    |