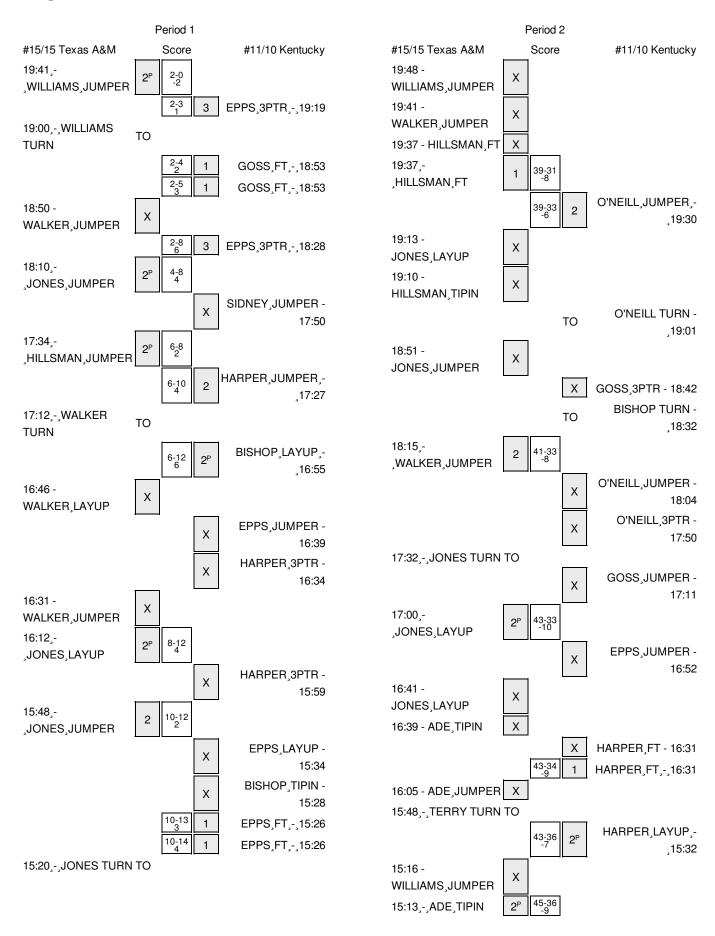

# #15/15 Texas A&M vs #11/10 Kentucky 2/19/2015; 7:02 pm at Lexington, KY (Memorial Coliseum) Period 1 Play-By-Play

| VISITORS: #15/15 Texas A&M               | Time  | Score | Margin | HOME: #11/10 Kentucky            |
|------------------------------------------|-------|-------|--------|----------------------------------|
| GOOD! JUMPER by WILLIAMS, COURTNEY [PNT] | 19:41 | 0-2   | V 2    |                                  |
|                                          | 19:19 | 3-2   | H 1    | GOOD! 3PTR by EPPS,MAKAYLA       |
|                                          | 19:19 |       |        | ASSIST by GOSS,BRIA              |
| TURNOVER by WILLIAMS, COURTNEY           | 19:00 |       |        |                                  |
|                                          | 18:59 |       |        | STEAL by SIDNEY,JELLEAH          |
| FOUL by ADE,ACHIRI                       | 18:53 |       |        |                                  |
|                                          | 18:53 | 4-2   | H 2    | GOOD! FT by GOSS,BRIA            |
|                                          | 18:53 | 5-2   | H 3    | GOOD! FT by GOSS,BRIA            |
| MISSED JUMPER by WALKER, COURTNEY        | 18:50 |       |        |                                  |
|                                          | 18:50 |       |        | REBOUND (DEF) by HARPER,LINNAE   |
|                                          | 18:28 | 8-2   | H 6    | GOOD! 3PTR by EPPS,MAKAYLA       |
|                                          | 18:28 |       |        | ASSIST by SIDNEY,JELLEAH         |
|                                          | 18:19 |       |        | FOUL by GOSS,BRIA                |
| GOOD! JUMPER by JONES, JORDAN [PNT]      | 18:10 | 8-4   | H 4    |                                  |
|                                          | 17:50 |       |        | MISSED JUMPER by SIDNEY, JELLEAH |
| REBOUND (DEF) by WALKER, COURTNEY        | 17:50 |       |        |                                  |
| GOOD! JUMPER by HILLSMAN,KHAALIA [PNT]   | 17:34 | 8-6   | H 2    |                                  |
|                                          | 17:27 | 10-6  | H 4    | GOOD! JUMPER by HARPER,LINNAE    |
| TURNOVER by WALKER, COURTNEY             | 17:12 |       |        |                                  |
|                                          | 17:12 |       |        | SUB IN: BISHOP,AZIA              |
|                                          | 17:12 |       |        | SUB OUT: RICE,ALYSSA             |
|                                          | 16:55 | 12-6  | H 6    | GOOD! LAYUP by BISHOP,AZIA [PNT] |
| MISSED LAYUP by WALKER, COURTNEY         | 16:46 |       |        |                                  |
|                                          | 16:46 |       |        | REBOUND (DEF) by SIDNEY,JELLEAH  |
|                                          | 16:39 |       |        | MISSED JUMPER by EPPS,MAKAYLA    |
|                                          | 16:39 |       |        | REBOUND (OFF) by SIDNEY,JELLEAH  |
|                                          | 16:34 |       |        | MISSED 3PTR by HARPER,LINNAE     |
| REBOUND (DEF) by JONES, JORDAN           | 16:32 |       |        |                                  |
| MISSED JUMPER by WALKER, COURTNEY        | 16:31 |       |        |                                  |
| REBOUND (OFF) by TEAM                    | 16:31 |       |        |                                  |
| SUB IN: MITCHELL,RACHEL                  | 16:31 |       |        |                                  |
| SUB OUT: HILLSMAN,KHAALIA                | 16:31 |       |        |                                  |
|                                          | 16:31 |       |        | SUB IN: O'NEILL,JENNIFER         |
|                                          | 16:31 |       |        | SUB OUT: GOSS,BRIA               |
| GOOD! LAYUP by JONES,JORDAN [PNT]        | 16:12 | 12-8  | H 4    |                                  |
|                                          | 15:59 |       |        | MISSED 3PTR by HARPER,LINNAE     |
| REBOUND (DEF) by ADE,ACHIRI              | 15:59 |       |        |                                  |
| GOOD! JUMPER by JONES, JORDAN            | 15:48 | 12-10 | H 2    |                                  |
|                                          | 15:34 |       |        | MISSED LAYUP by EPPS,MAKAYLA     |
| BLOCK by MITCHELL,RACHEL                 | 15:34 |       |        |                                  |
|                                          | 15:33 |       |        | REBOUND (OFF) by BISHOP, AZIA    |
|                                          | 15:28 |       |        | MISSED TIPIN by BISHOP,AZIA      |
|                                          | 15:28 |       |        | REBOUND (DEADB) by TEAM          |
| FOUL by MITCHELL, RACHEL                 | 15:26 |       |        |                                  |
|                                          | 15:26 | 13-10 | Н3     | GOOD! FT by EPPS,MAKAYLA         |
|                                          | 15:26 | 14-10 | H 4    | GOOD! FT by EPPS,MAKAYLA         |
|                                          | 15:26 |       |        | SUB IN: GOODIN-ROGERS,KYVIN      |

| VISITORS: #15/15 Texas A&M              | Time  | Score | Margin  | HOME: #11/10 Kentucky               |
|-----------------------------------------|-------|-------|---------|-------------------------------------|
| VIOLOTIO. #10/10 TOXAS AGIN             | 15:26 | 00010 | wargiii | SUB IN: GOSS,BRIA                   |
|                                         | 15:26 |       |         | SUB OUT: SIDNEY, JELLEAH            |
|                                         | 15:26 |       |         | SUB OUT: EPPS,MAKAYLA               |
| TURNOVER by JONES, JORDAN               | 15:20 |       |         | 000 00 2 0,                         |
|                                         | 15:03 |       |         | MISSED 3PTR by GOODIN-ROGERS,KYVIN  |
| REBOUND (DEF) by WALKER, COURTNEY       | 15:03 |       |         |                                     |
| MISSED JUMPER by WALKER, COURTNEY       | 14:53 |       |         |                                     |
| WIGGED COMPLETEDY WITH CELL, GOOTHING   | 14:53 |       |         | REBOUND (DEF) by HARPER,LINNAE      |
|                                         | 14:45 | 16-10 | H 6     | GOOD! JUMPER by O'NEILL, JENNIFER   |
| MISSED JUMPER by JONES,JORDAN           | 14:23 | 10 10 | 110     | GOOD. GOWN ENTRY O WEILE, GEWINN EN |
| REBOUND (OFF) by JONES, JORDAN          | 14:23 |       |         |                                     |
| GOOD! LAYUP by ADE,ACHIRI [PNT]         | 14:03 | 16-12 | H 4     |                                     |
| COOD: EXTOR BY ADE, ADMINITED INTO      | 13:49 | 10-12 | 114     | MISSED JUMPER by HARPER,LINNAE      |
| REBOUND (DEF) by MITCHELL,RACHEL        | 13:49 |       |         | WISSED SOWIF ER BY HART ER, EINWAL  |
| MISSED JUMPER by WILLIAMS, COURTNEY     | 13:49 |       |         |                                     |
| WIGGED JOWIF ETT BY WILLIAWG, COOKTINET | 13:40 |       |         | REBOUND (DEF) by GOSS,BRIA          |
|                                         |       |       |         |                                     |
|                                         | 13:30 |       |         | MISSED LAYUP by HARPER LINNAE       |
|                                         | 13:30 |       |         | REBOUND (OFF) by HARPER,LINNAE      |
| CUR IN THE CMANUSULA ALLA               | 13:24 |       |         | TURNOVER by GOODIN-ROGERS,KYVIN     |
| SUB IN: HILLSMAN,KHAALIA                | 13:23 |       |         |                                     |
| SUB OUT: MITCHELL,RACHEL                | 13:23 |       |         | OUR IN ERRO MAKAN                   |
|                                         | 13:23 |       |         | SUB IN: EPPS,MAKAYLA                |
|                                         | 13:23 |       |         | SUB IN: JENNINGS, ALEXIS            |
|                                         | 13:23 |       |         | SUB IN: RICE, ALYSSA                |
|                                         | 13:23 |       |         | SUB OUT: GOODIN-ROGERS,KYVIN        |
|                                         | 13:23 |       |         | SUB OUT: HARPER,LINNAE              |
|                                         | 13:23 |       |         | SUB OUT: BISHOP,AZIA                |
| MISSED JUMPER by WALKER, COURTNEY       | 13:06 |       |         |                                     |
| REBOUND (OFF) by HILLSMAN,KHAALIA       | 13:06 |       |         |                                     |
| TURNOVER by HILLSMAN,KHAALIA            | 13:02 |       |         |                                     |
|                                         | 13:02 |       |         | STEAL by RICE,ALYSSA                |
|                                         | 12:49 |       |         | TURNOVER by RICE,ALYSSA             |
| GOOD! JUMPER by WILLIAMS, COURTNEY      | 12:34 | 16-14 | H 2     |                                     |
| FOUL by HILLSMAN,KHAALIA                | 12:15 |       |         |                                     |
|                                         | 12:00 |       |         | MISSED 3PTR by O'NEILL,JENNIFER     |
| REBOUND (DEF) by WILLIAMS, COURTNEY     | 12:00 |       |         |                                     |
|                                         | 11:36 |       |         | FOUL by RICE,ALYSSA                 |
| TIMEOUT MEDIA                           | 11:36 |       |         |                                     |
|                                         | 11:36 |       |         | SUB IN: BISHOP,AZIA                 |
|                                         | 11:36 |       |         | SUB OUT: RICE,ALYSSA                |
| MISSED JUMPER by ADE, ACHIRI            | 11:22 |       |         |                                     |
|                                         | 11:22 |       |         | REBOUND (DEF) by EPPS,MAKAYLA       |
|                                         | 11:11 |       |         | TURNOVER by JENNINGS, ALEXIS        |
| MISSED JUMPER by WILLIAMS, COURTNEY     | 11:01 |       |         |                                     |
|                                         | 11:01 |       |         | BLOCK by BISHOP,AZIA                |
| REBOUND (OFF) by WILLIAMS, COURTNEY     | 11:00 |       |         |                                     |
| GOOD! TIPIN by WILLIAMS, COURTNEY [PNT] | 10:59 | 16-16 | Т       |                                     |
|                                         | 10:50 |       |         | TURNOVER by EPPS,MAKAYLA            |
| STEAL by JONES, JORDAN                  | 10:49 |       |         |                                     |
| MISSED JUMPER by JONES, JORDAN          | 10:45 |       |         |                                     |
| REBOUND (OFF) by HILLSMAN,KHAALIA       | 10:45 |       |         |                                     |
| MISSED JUMPER by WALKER, COURTNEY       | 10:29 |       |         |                                     |