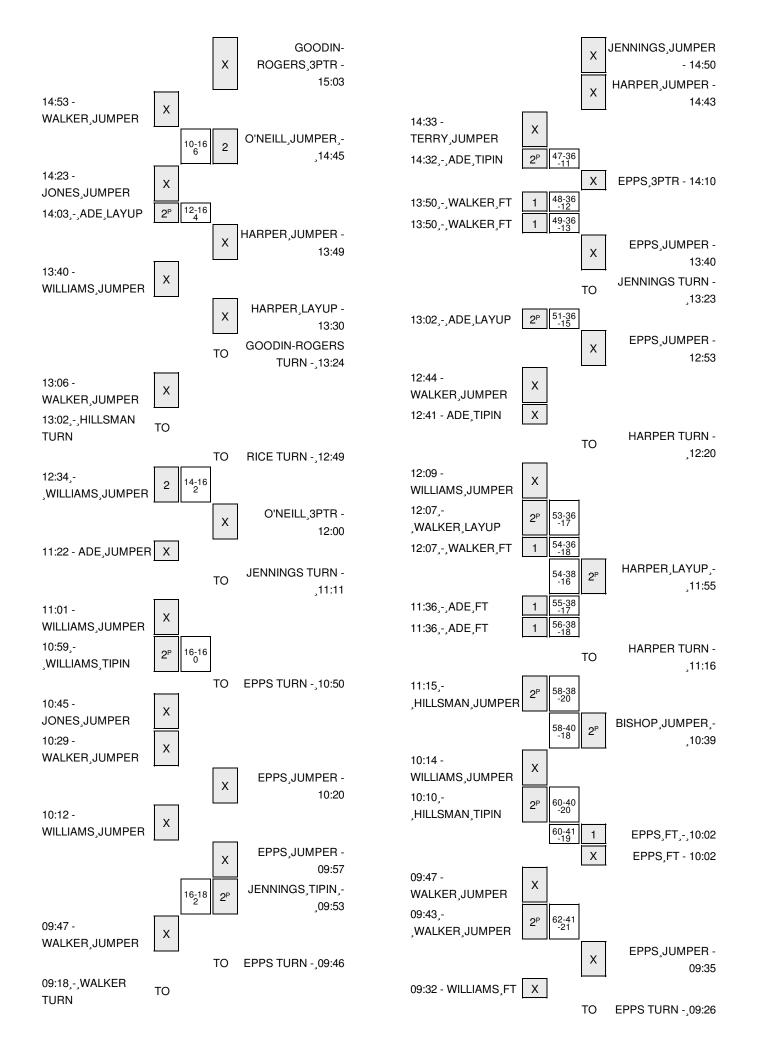

| VISITORS: #15/15 Texas A&M              | Time  | Score | Margin  | HOME: #11/10 Kentucky               |
|-----------------------------------------|-------|-------|---------|-------------------------------------|
| VIOLOTIO. #10/10 TOXAS AGIN             | 15:26 | 00010 | wargiii | SUB IN: GOSS,BRIA                   |
|                                         | 15:26 |       |         | SUB OUT: SIDNEY, JELLEAH            |
|                                         | 15:26 |       |         | SUB OUT: EPPS,MAKAYLA               |
| TURNOVER by JONES, JORDAN               | 15:20 |       |         | 000 00 2 0,                         |
|                                         | 15:03 |       |         | MISSED 3PTR by GOODIN-ROGERS,KYVIN  |
| REBOUND (DEF) by WALKER, COURTNEY       | 15:03 |       |         |                                     |
| MISSED JUMPER by WALKER, COURTNEY       | 14:53 |       |         |                                     |
| WIGGED COMPLETEDY WITH CELL, GOOTHING   | 14:53 |       |         | REBOUND (DEF) by HARPER,LINNAE      |
|                                         | 14:45 | 16-10 | H 6     | GOOD! JUMPER by O'NEILL, JENNIFER   |
| MISSED JUMPER by JONES,JORDAN           | 14:23 | 10 10 | 110     | GOOD. GOWN ENTRY O WEILE, GEWINN EN |
| REBOUND (OFF) by JONES, JORDAN          | 14:23 |       |         |                                     |
| GOOD! LAYUP by ADE,ACHIRI [PNT]         | 14:03 | 16-12 | H 4     |                                     |
| COOD: EXTOR BY ADE, ADMINITED INTO      | 13:49 | 10-12 | 114     | MISSED JUMPER by HARPER,LINNAE      |
| REBOUND (DEF) by MITCHELL,RACHEL        | 13:49 |       |         | WISSED SOWIF ER BY HART ER, EINWAL  |
| MISSED JUMPER by WILLIAMS, COURTNEY     | 13:49 |       |         |                                     |
| WIGGED JOWIF ETT BY WILLIAWG, COOKTINET | 13:40 |       |         | REBOUND (DEF) by GOSS,BRIA          |
|                                         |       |       |         |                                     |
|                                         | 13:30 |       |         | MISSED LAYUP by HARPER LINNAE       |
|                                         | 13:30 |       |         | REBOUND (OFF) by HARPER,LINNAE      |
| CUR IN THE CMANUSULA ALLA               | 13:24 |       |         | TURNOVER by GOODIN-ROGERS,KYVIN     |
| SUB IN: HILLSMAN,KHAALIA                | 13:23 |       |         |                                     |
| SUB OUT: MITCHELL,RACHEL                | 13:23 |       |         | OUR IN ERRO MAKAN                   |
|                                         | 13:23 |       |         | SUB IN: EPPS,MAKAYLA                |
|                                         | 13:23 |       |         | SUB IN: JENNINGS, ALEXIS            |
|                                         | 13:23 |       |         | SUB IN: RICE, ALYSSA                |
|                                         | 13:23 |       |         | SUB OUT: GOODIN-ROGERS,KYVIN        |
|                                         | 13:23 |       |         | SUB OUT: HARPER,LINNAE              |
|                                         | 13:23 |       |         | SUB OUT: BISHOP,AZIA                |
| MISSED JUMPER by WALKER, COURTNEY       | 13:06 |       |         |                                     |
| REBOUND (OFF) by HILLSMAN,KHAALIA       | 13:06 |       |         |                                     |
| TURNOVER by HILLSMAN,KHAALIA            | 13:02 |       |         |                                     |
|                                         | 13:02 |       |         | STEAL by RICE,ALYSSA                |
|                                         | 12:49 |       |         | TURNOVER by RICE,ALYSSA             |
| GOOD! JUMPER by WILLIAMS, COURTNEY      | 12:34 | 16-14 | H 2     |                                     |
| FOUL by HILLSMAN,KHAALIA                | 12:15 |       |         |                                     |
|                                         | 12:00 |       |         | MISSED 3PTR by O'NEILL,JENNIFER     |
| REBOUND (DEF) by WILLIAMS, COURTNEY     | 12:00 |       |         |                                     |
|                                         | 11:36 |       |         | FOUL by RICE,ALYSSA                 |
| TIMEOUT MEDIA                           | 11:36 |       |         |                                     |
|                                         | 11:36 |       |         | SUB IN: BISHOP,AZIA                 |
|                                         | 11:36 |       |         | SUB OUT: RICE,ALYSSA                |
| MISSED JUMPER by ADE, ACHIRI            | 11:22 |       |         |                                     |
|                                         | 11:22 |       |         | REBOUND (DEF) by EPPS,MAKAYLA       |
|                                         | 11:11 |       |         | TURNOVER by JENNINGS, ALEXIS        |
| MISSED JUMPER by WILLIAMS, COURTNEY     | 11:01 |       |         |                                     |
|                                         | 11:01 |       |         | BLOCK by BISHOP,AZIA                |
| REBOUND (OFF) by WILLIAMS, COURTNEY     | 11:00 |       |         |                                     |
| GOOD! TIPIN by WILLIAMS, COURTNEY [PNT] | 10:59 | 16-16 | Т       |                                     |
|                                         | 10:50 |       |         | TURNOVER by EPPS,MAKAYLA            |
| STEAL by JONES, JORDAN                  | 10:49 |       |         |                                     |
| MISSED JUMPER by JONES, JORDAN          | 10:45 |       |         |                                     |
| REBOUND (OFF) by HILLSMAN,KHAALIA       | 10:45 |       |         |                                     |
| MISSED JUMPER by WALKER, COURTNEY       | 10:29 |       |         |                                     |