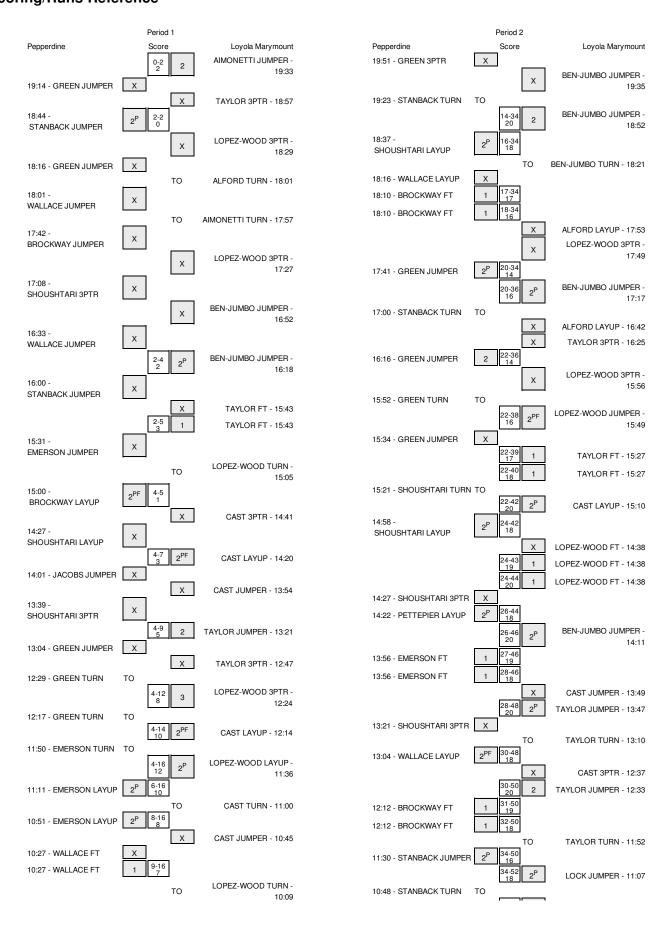

### LMU VS PEPPERDINE

2/28/2015 Los Angeles, CA (Gersten Pavilion)

Officials: Anita Ortega, Lorena Ahumada, Esther Hsu

Technical Fouls: Pepperdine- None. Loyola Marymount- None.

Attendance: 505

| Score by periods | 1st | 2nd | Total |
|------------------|-----|-----|-------|
| Pepperdine       | 14  | 43  | 57    |
| Loyola Marymount | 32  | 42  | 74    |

Largest lead - Pepperdine by ; Loyola Marymount by 22 2nd-09:01

Score tied - 1 times Lead changed - 0 times

Score tied - 1 times Lead changed - 0 times