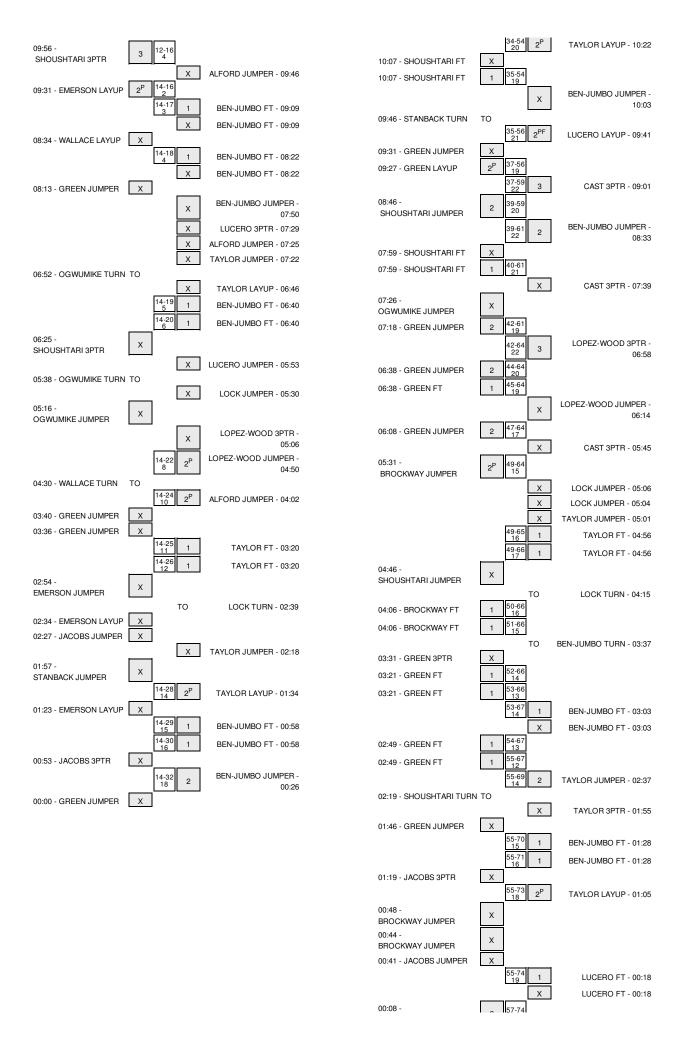

### LMU VS PEPPERDINE

2/28/2015 Los Angeles, CA (Gersten Pavilion)

Officials: Anita Ortega, Lorena Ahumada, Esther Hsu

Technical Fouls: Pepperdine- None. Loyola Marymount- None.

Attendance: 505

| Score by periods | 1st | 2nd | Total |
|------------------|-----|-----|-------|
| Pepperdine       | 14  | 43  | 57    |
| Loyola Marymount | 32  | 42  | 74    |

Largest lead - Pepperdine by ; Loyola Marymount by 22 2nd-09:01

Score tied - 1 times Lead changed - 0 times