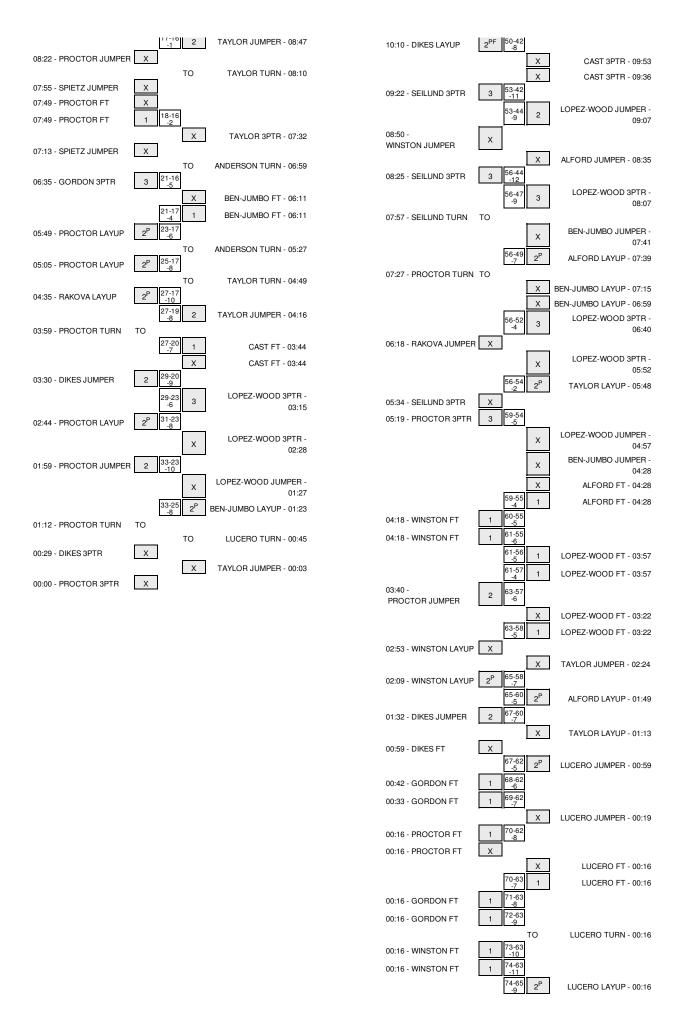

## San Francisco vs Loyola Marymount 1/24/2015; 2:00 PM at Los Angeles, CA (Gersten Pavilion) Period 2 Play-By-Play

| VISITORS: San Francisco          | Time  | Score | Margin | HOME: Loyola Marymount                  |
|----------------------------------|-------|-------|--------|-----------------------------------------|
|                                  | 19:36 |       |        | MISSED 3PTR by CAST,MAKENZIE            |
| REBOUND (DEF) by SPIETZ,PAIGE    | 19:36 |       |        |                                         |
|                                  | 19:19 |       |        | FOUL by TAYLOR, SOPHIE                  |
| GOOD! LAYUP by DIKES,ZHANE       | 19:19 | 25-35 | V 10   |                                         |
|                                  | 19:19 |       |        | MISSED JUMPER by TAYLOR, SOPHIE         |
| BLOCK by PROCTOR, TAYLOR         | 19:19 |       |        |                                         |
| •                                | 19:19 |       |        | REBOUND (OFF) by TEAM                   |
| FOUL by WINSTON, TAJ             | 18:54 |       |        | ` ' '                                   |
|                                  | 18:49 | 26-35 | V 9    | GOOD! FT by ANDERSON,TAYLOR             |
|                                  | 18:49 | 27-35 | V 8    | GOOD! FT by ANDERSON,TAYLOR             |
| TURNOVER by DIKES, ZHANE         | 18:22 | 27 00 | * 0    | doob!!! by Miberioon, IMTEON            |
| FOUL by DIKES,ZHANE              | 18:22 |       |        |                                         |
| SUB IN: SEILUND, ANNA            | 18:22 |       |        |                                         |
|                                  |       |       |        |                                         |
| SUB OUT: DIKES,ZHANE             | 18:22 |       |        |                                         |
|                                  | 18:09 |       |        | MISSED LAYUP by TAYLOR,SOPHIE           |
| BLOCK by SPIETZ,PAIGE            | 18:09 |       |        |                                         |
|                                  | 18:08 |       |        | REBOUND (OFF) by TEAM                   |
| FOUL by SPIETZ,PAIGE             | 18:00 |       |        |                                         |
|                                  | 18:00 | 28-35 | V 7    | GOOD! FT by ANDERSON, TAYLOR            |
|                                  | 18:00 | 29-35 | V 6    | GOOD! FT by ANDERSON, TAYLOR            |
| SUB IN: RAKOVA,MICHAELA          | 18:00 |       |        |                                         |
| SUB OUT: SPIETZ,PAIGE            | 18:00 |       |        |                                         |
| TURNOVER by GORDON, AUNDREA      | 17:52 |       |        |                                         |
| FOUL by RAKOVA,MICHAELA          | 17:36 |       |        |                                         |
| . 2223 Junio Minimo Maler        | 17:32 | 32-35 | V 3    | GOOD! 3PTR by LOPEZ-WOOD,LESLIE         |
|                                  | 17:32 | 32-33 | ٧٥     |                                         |
| MICCED LAVID by MINICTON TAIL    |       |       |        | ASSIST by BEN-JUMBO,EMILY               |
| MISSED LAYUP by WINSTON,TAJ      | 17:09 |       |        |                                         |
|                                  | 17:09 |       |        | REBOUND (DEF) by ANDERSON, TAYLOR       |
|                                  | 17:05 |       |        | TURNOVER by ANDERSON, TAYLOR            |
| STEAL by RAKOVA,MICHAELA         | 17:04 |       |        |                                         |
| GOOD! LAYUP by RAKOVA,MICHAELA   | 17:03 | 32-37 | V 5    |                                         |
|                                  | 16:45 |       |        | MISSED JUMPER by LOPEZ-WOOD, LESLIE     |
| REBOUND (DEF) by WINSTON,TAJ     | 16:45 |       |        |                                         |
| MISSED LAYUP by PROCTOR, TAYLOR  | 16:23 |       |        |                                         |
| REBOUND (OFF) by PROCTOR, TAYLOR | 16:23 |       |        |                                         |
| MISSED JUMPER by GORDON, AUNDREA | 16:20 |       |        |                                         |
| REBOUND (OFF) by RAKOVA,MICHAELA | 16:20 |       |        |                                         |
| GOOD! LAYUP by RAKOVA,MICHAELA   | 15:56 | 32-39 | V 7    |                                         |
|                                  | 15:56 | 02 00 | • ,    |                                         |
| ASSIST by SEILUND, ANNA          |       |       |        | MICOED LAVUID II. CACT MAKENZIE         |
|                                  | 15:43 |       |        | MISSED LAYUP by CAST,MAKENZIE           |
| REBOUND (DEF) by GORDON, AUNDREA | 15:43 |       |        |                                         |
| TIMEOUT MEDIA                    | 15:31 |       |        |                                         |
|                                  | 15:31 |       |        | SUB IN: ALFORD,BREE                     |
|                                  | 15:31 |       |        | SUB OUT: BEN-JUMBO, EMILY               |
| MISSED LAYUP by RAKOVA,MICHAELA  | 15:22 |       |        |                                         |
|                                  | 15:22 |       |        | REBOUND (DEF) by TAYLOR, SOPHIE         |
|                                  | 15:02 | 34-39 | V 5    | GOOD! LAYUP by ANDERSON, TAYLOR         |
|                                  | 14:48 |       |        | FOUL by TAYLOR, SOPHIE                  |
| GOOD! FT by PROCTOR, TAYLOR      | 14:48 | 34-40 | V 6    | , , , , , , , , , , , , , , , , , , , , |
| GOOD! FT by PROCTOR,TAYLOR       | 14:48 | 34-41 | V 7    |                                         |
| SUB IN: SPIETZ,PAIGE             | 14:48 | 34-41 | V /    |                                         |
|                                  |       |       |        |                                         |
| SUB OUT: RAKOVA,MICHAELA         | 14:48 |       |        |                                         |
| FOUL by WINSTON,TAJ              | 14:40 |       |        |                                         |
| SUB IN: DIKES,ZHANE              | 14:40 |       |        |                                         |
| SUB OUT: WINSTON,TAJ             | 14:40 |       |        |                                         |
|                                  | 14:29 | 36-41 | V 5    | GOOD! JUMPER by LOPEZ-WOOD, LESLIE      |
|                                  | 14:29 |       |        | ASSIST by TAYLOR, SOPHIE                |
| FOUL by SEILUND, ANNA            | 14:25 |       |        |                                         |
|                                  | 14:25 | 37-41 | V 4    | GOOD! FT by LOPEZ-WOOD, LESLIE          |
| MISSED JUMPER by DIKES,ZHANE     | 14:15 |       |        | ·, · · · · · · · · · · · · · · · · · ·  |
| REBOUND (OFF) by PROCTOR, TAYLOR | 14:15 |       |        |                                         |
| GOOD! JUMPER by PROCTOR, TAYLOR  | 14:08 | 37-43 | V 6    |                                         |
| ASSIST by DIKES,ZHANE            | 14:08 | 37 40 | , 0    |                                         |
| AGGIGT BY DIREG,ZHANE            |       |       |        | MICCED LAVUE III. ANDEDOON TAVI CO      |
| DI COM his DECOTOR TAVE CE       | 13:51 |       |        | MISSED LAYUP by ANDERSON,TAYLOR         |
| BLOCK by PROCTOR, TAYLOR         | 13:51 |       |        |                                         |
| REBOUND (DEF) by PROCTOR, TAYLOR | 13:49 |       |        |                                         |
| TURNOVER by PROCTOR, TAYLOR      | 13:46 |       |        |                                         |
|                                  | 13:45 |       |        | STEAL by LOPEZ-WOOD, LESLIE             |
|                                  | 13:45 |       |        | TURNOVER by LOPEZ-WOOD, LESLIE          |
|                                  | 13:45 |       |        | SUB IN: BEN-JUMBO,EMILY                 |
|                                  | 13:45 |       |        | SUB OUT: TAYLOR, SOPHIE                 |
| GOOD! JUMPER by SEILUND,ANNA     | 13:40 | 37-45 | V 8    |                                         |
| ASSIST by DIKES,ZHANE            | 13:40 |       |        |                                         |
|                                  | 13:14 |       |        | MISSED JUMPER by BEN-JUMBO,EMILY        |
|                                  | 13.14 |       |        | MIGGED JOINI ETT DY DETY-JOINIDO, ENILT |
|                                  |       |       |        |                                         |