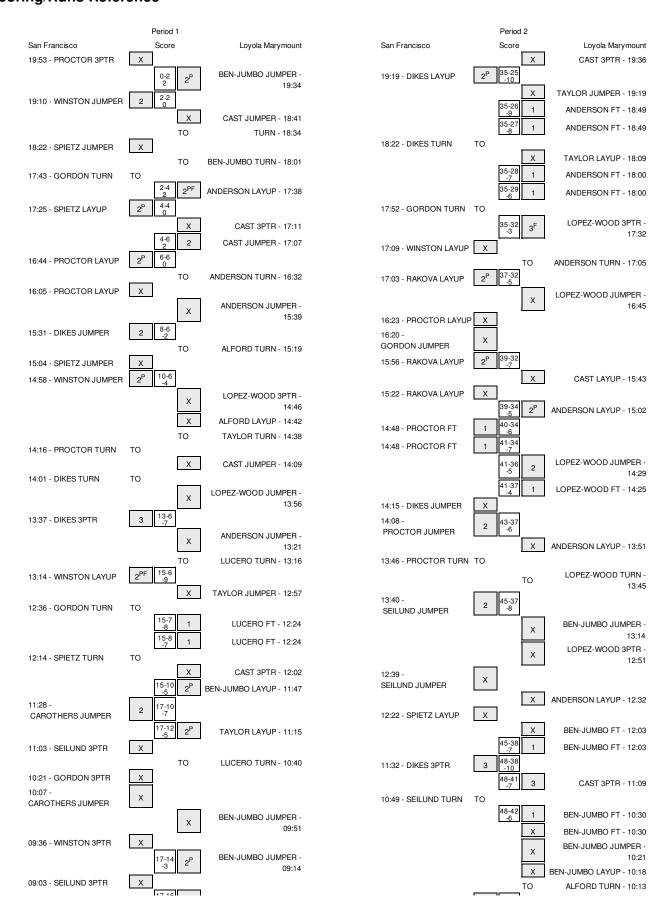

## San Francisco vs Loyola Marymount 1/24/2015; 2:00 PM at Los Angeles, CA (Gersten Pavilion) Period 1 Play-By-Play

| HOME: Loyola Marymou              | Margin       | Score | Time  | VISITORS: San Francisco                   |
|-----------------------------------|--------------|-------|-------|-------------------------------------------|
| nome. Edydia marymou              | mu giii      | 00010 | 19:53 | MISSED 3PTR by PROCTOR, TAYLOR            |
| REBOUND (DEF) by CAST,MAKENZI     |              |       | 19:53 | WIGGED ST TITBY FROOTON, TATEON           |
| GOOD! JUMPER by BEN-JUMBO,EMIL    | H 2          | 2-0   | 19:34 |                                           |
| -                                 | п2           | 2-0   |       |                                           |
| ASSIST by LOPEZ-WOOD,LESLI        | <del>-</del> |       | 19:34 | COOR IIII III III III III III III III III |
|                                   | Т            | 2-2   | 19:10 | GOOD! JUMPER by WINSTON,TAJ               |
| MISSED JUMPER by CAST,MAKENZ      |              |       | 18:41 |                                           |
|                                   |              |       | 18:41 | BLOCK by SPIETZ,PAIGE                     |
| REBOUND (OFF) by BEN-JUMBO,EMIL   |              |       | 18:39 |                                           |
| TURNOVER by TEA                   |              |       | 18:34 |                                           |
|                                   |              |       | 18:22 | MISSED JUMPER by SPIETZ,PAIGE             |
| REBOUND (DEF) by BEN-JUMBO, EMIL  |              |       | 18:22 |                                           |
| TURNOVER by BEN-JUMBO, EMIL       |              |       | 18:01 |                                           |
|                                   |              |       | 17:43 | TURNOVER by GORDON, AUNDREA               |
| STEAL by LOPEZ-WOOD, LESLI        |              |       | 17:41 |                                           |
| GOOD! LAYUP by ANDERSON, TAYLO    | H 2          | 4-2   | 17:38 |                                           |
| ASSIST by LOPEZ-WOOD,LESLI        |              |       | 17:38 |                                           |
| •                                 | Т            | 4-4   | 17:25 | GOOD! LAYUP by SPIETZ,PAIGE               |
|                                   | •            |       | 17:25 | ASSIST by PROCTOR, TAYLOR                 |
| MISSED 3PTR by CAST,MAKENZI       |              |       | 17:11 | Addid by Thodicit, intedit                |
|                                   |              |       | 17:11 |                                           |
| REBOUND (OFF) by TAYLOR,SOPHI     |              |       |       |                                           |
| GOOD! JUMPER by CAST,MAKENZI      | H 2          | 6-4   | 17:07 |                                           |
| ASSIST by BEN-JUMBO,EMIL          | _            |       | 17:07 |                                           |
|                                   | Т            | 6-6   | 16:44 | GOOD! LAYUP by PROCTOR, TAYLOR            |
|                                   |              |       | 16:44 | ASSIST by GORDON,AUNDREA                  |
| TURNOVER by ANDERSON, TAYLO       |              |       | 16:32 |                                           |
| SUB IN: ALFORD,BRE                |              |       | 16:32 |                                           |
| SUB OUT: BEN-JUMBO,EMIL           |              |       | 16:32 |                                           |
|                                   |              |       | 16:05 | MISSED LAYUP by PROCTOR, TAYLOR           |
| REBOUND (DEF) by ANDERSON,TAYLO   |              |       | 16:05 | •                                         |
| MISSED JUMPER by ANDERSON,TAYLO   |              |       | 15:39 |                                           |
| imodes domi en dy miselhoon, mile |              |       | 15:39 | BLOCK by WINSTON,TAJ                      |
|                                   |              |       | 15:36 | REBOUND (DEF) by WINSTON,TAJ              |
|                                   | V 2          | 6-8   |       |                                           |
|                                   | V 2          | 0-0   | 15:31 | GOOD! JUMPER by DIKES,ZHANE               |
|                                   |              |       | 15:31 | ASSIST by GORDON,AUNDREA                  |
| TURNOVER by ALFORD,BRE            |              |       | 15:19 |                                           |
| FOUL by ALFORD,BRE                |              |       | 15:19 |                                           |
|                                   |              |       | 15:19 | TIMEOUT MEDIA                             |
|                                   |              |       | 15:04 | MISSED JUMPER by SPIETZ,PAIGE             |
|                                   |              |       | 15:04 | REBOUND (OFF) by WINSTON, TAJ             |
|                                   | V 4          | 6-10  | 14:58 | GOOD! JUMPER by WINSTON,TAJ               |
| MISSED 3PTR by LOPEZ-WOOD, LESLI  |              |       | 14:46 |                                           |
| REBOUND (OFF) by ALFORD, BRE      |              |       | 14:46 |                                           |
| MISSED LAYUP by ALFORD,BRE        |              |       | 14:42 |                                           |
| REBOUND (OFF) by TAYLOR, SOPHI    |              |       | 14:42 |                                           |
| TURNOVER by TAYLOR, SOPHI         |              |       | 14:38 |                                           |
| 1011110 12110) 17112011,001111    |              |       | 14:37 | SUB IN: SEILUND, ANNA                     |
|                                   |              |       | 14:37 | SUB OUT: GORDON,AUNDREA                   |
| 0.10 11. 051. 11.00 51.11         |              |       |       | SUB COT. GONDON, AUNDREA                  |
| SUB IN: BEN-JUMBO,EMIL            |              |       | 14:37 |                                           |
| SUB OUT: TAYLOR,SOPHI             |              |       | 14:37 |                                           |
|                                   |              |       | 14:16 | TURNOVER by PROCTOR, TAYLOR               |
| STEAL by CAST,MAKENZ              |              |       | 14:13 |                                           |
| MISSED JUMPER by CAST,MAKENZ      |              |       | 14:09 |                                           |
|                                   |              |       | 14:09 | REBOUND (DEF) by DIKES, ZHANE             |
|                                   |              |       | 14:01 | TURNOVER by DIKES, ZHANE                  |
| STEAL by LOPEZ-WOOD, LESLI        |              |       | 14:00 |                                           |
| MISSED JUMPER by LOPEZ-WOOD,LESLI |              |       | 13:56 |                                           |
|                                   |              |       | 13:56 | REBOUND (DEF) by SPIETZ,PAIGE             |
|                                   | V 7          | 6-13  | 13:37 | GOOD! 3PTR by DIKES,ZHANE                 |
|                                   | • •          | 0.0   | 13:37 | ASSIST by SPIETZ,PAIGE                    |
| MICCED HIMDED by ANDERCON TAVIO   |              |       |       | ASSIST BY SFIETZ, FAIGE                   |
| MISSED JUMPER by ANDERSON, TAYLO  |              |       | 13:21 |                                           |
| REBOUND (OFF) by ALFORD,BRE       |              |       | 13:21 | FOLIL IN MINISTON TAIL                    |
|                                   |              |       | 13:20 | FOUL by WINSTON,TAJ                       |
| SUB IN: LUCERO,OLIVI              |              |       | 13:20 |                                           |
| SUB IN: TAYLOR,SOPHI              |              |       | 13:20 |                                           |
| SUB OUT: ANDERSON,TAYLO           |              |       | 13:20 |                                           |
| SUB OUT: CAST,MAKENZ              |              |       | 13:20 |                                           |
| TURNOVER by LUCERO,OLIVI          |              |       | 13:16 |                                           |
|                                   |              |       | 13:15 | STEAL by WINSTON,TAJ                      |
|                                   | V 9          | 6-15  | 13:14 | GOOD! LAYUP by WINSTON,TAJ                |
| TIMEOUT 30SE                      |              |       | 13:11 | ·                                         |
| THEOUT SUCE                       |              |       | 13:11 | SUB IN: GORDON,AUNDREA                    |
|                                   |              |       |       |                                           |
|                                   |              |       | 13:11 | SUB IN: CAROTHERS, HASHIMA                |
|                                   |              |       | 13:11 | SUB OUT: WINSTON,TAJ                      |
|                                   |              |       | 13:11 | SUB OUT: PROCTOR,TAYLOR                   |

|                                                                                                                                                     | 12:57                                     |       |     | MISSED JUMPER by TAYLOR, SOPHIE   |
|-----------------------------------------------------------------------------------------------------------------------------------------------------|-------------------------------------------|-------|-----|-----------------------------------|
| REBOUND (DEF) by SPIETZ,PAIGE                                                                                                                       | 12:57                                     |       |     |                                   |
| TURNOVER by GORDON, AUNDREA                                                                                                                         | 12:36                                     |       |     |                                   |
|                                                                                                                                                     | 12:36                                     |       |     | STEAL by LOPEZ-WOOD, LESLIE       |
| FOUL by GORDON, AUNDREA                                                                                                                             | 12:36                                     |       |     |                                   |
| FOUL by SEILUND, ANNA                                                                                                                               | 12:24                                     |       |     |                                   |
|                                                                                                                                                     | 12:24                                     | 7-15  | V 8 | GOOD! FT by LUCERO,OLIVIA         |
|                                                                                                                                                     | 12:24                                     | 8-15  | V 7 | GOOD! FT by LUCERO,OLIVIA         |
|                                                                                                                                                     | 12:24                                     |       |     | SUB IN: ANDERSON,TAYLOR           |
|                                                                                                                                                     | 12:24                                     |       |     | SUB IN: CAST,MAKENZIE             |
|                                                                                                                                                     | 12:24                                     |       |     | SUB OUT: LOPEZ-WOOD, LESLIE       |
|                                                                                                                                                     | 12:24                                     |       |     | SUB OUT: ALFORD,BREE              |
| TURNOVER by SPIETZ,PAIGE                                                                                                                            | 12:14                                     |       |     |                                   |
| FOUL by SPIETZ,PAIGE                                                                                                                                | 12:14                                     |       |     |                                   |
| SUB IN: PROCTOR, TAYLOR                                                                                                                             | 12:14                                     |       |     |                                   |
| SUB OUT: SPIETZ,PAIGE                                                                                                                               | 12:14                                     |       |     |                                   |
|                                                                                                                                                     | 12:02                                     |       |     | MISSED 3PTR by CAST,MAKENZIE      |
|                                                                                                                                                     | 12:02                                     |       |     | REBOUND (OFF) by ANDERSON, TAYLOR |
|                                                                                                                                                     | 11:47                                     | 10-15 | V 5 | GOOD! LAYUP by BEN-JUMBO,EMILY    |
|                                                                                                                                                     | 11:47                                     |       |     | ASSIST by TAYLOR, SOPHIE          |
| GOOD! JUMPER by CAROTHERS,HASHIMA                                                                                                                   | 11:28                                     | 10-17 | V 7 |                                   |
| ASSIST by SEILUND,ANNA                                                                                                                              | 11:28                                     |       |     |                                   |
|                                                                                                                                                     | 11:15                                     | 12-17 | V 5 | GOOD! LAYUP by TAYLOR,SOPHIE      |
|                                                                                                                                                     | 11:15                                     |       |     | ASSIST by ANDERSON,TAYLOR         |
| MISSED 3PTR by SEILUND,ANNA                                                                                                                         | 11:03                                     |       |     |                                   |
|                                                                                                                                                     | 11:03                                     |       |     | REBOUND (DEF) by TEAN             |
| FOUL by PROCTOR, TAYLOR                                                                                                                             | 11:01                                     |       |     |                                   |
|                                                                                                                                                     | 11:01                                     |       |     | TIMEOUT MEDIA                     |
| SUB IN: WINSTON,TAJ                                                                                                                                 | 11:01                                     |       |     |                                   |
| SUB OUT: DIKES,ZHANE                                                                                                                                | 11:01                                     |       |     |                                   |
|                                                                                                                                                     | 10:40                                     |       |     | TURNOVER by LUCERO,OLIVIA         |
| MISSED 3PTR by GORDON,AUNDREA                                                                                                                       | 10:21                                     |       |     |                                   |
| REBOUND (OFF) by TEAM                                                                                                                               | 10:21                                     |       |     |                                   |
| MISSED JUMPER by CAROTHERS, HASHIMA                                                                                                                 | 10:07                                     |       |     |                                   |
|                                                                                                                                                     | 10:07                                     |       |     | REBOUND (DEF) by TAYLOR, SOPHIE   |
|                                                                                                                                                     | 09:51                                     |       |     | MISSED JUMPER by BEN-JUMBO, EMILY |
| REBOUND (DEF) by PROCTOR, TAYLOR                                                                                                                    | 09:51                                     |       |     |                                   |
| MISSED 3PTR by WINSTON,TAJ                                                                                                                          | 09:36                                     |       |     |                                   |
|                                                                                                                                                     | 09:36                                     |       |     | REBOUND (DEF) by ANDERSON, TAYLOR |
|                                                                                                                                                     | 09:14                                     | 14-17 | V 3 | GOOD! JUMPER by BEN-JUMBO, EMILY  |
| MISSED 3PTR by SEILUND, ANNA                                                                                                                        | 09:03                                     |       |     |                                   |
|                                                                                                                                                     | 09:03                                     |       |     | REBOUND (DEF) by TEAM             |
| SUB IN: SPIETZ,PAIGE                                                                                                                                | 08:59                                     |       |     |                                   |
| SUB OUT: CAROTHERS, HASHIMA                                                                                                                         | 08:59                                     |       |     |                                   |
|                                                                                                                                                     | 08:59                                     |       |     | SUB IN: LOPEZ-WOOD, LESLIE        |
|                                                                                                                                                     | 08:59                                     |       |     | SUB IN: ALFORD,BREE               |
|                                                                                                                                                     | 08:59                                     |       |     | SUB OUT: BEN-JUMBO,EMILY          |
|                                                                                                                                                     | 08:59                                     |       |     | SUB OUT: LUCERO,OLIVIA            |
|                                                                                                                                                     | 08:47                                     | 16-17 | V 1 | GOOD! JUMPER by TAYLOR,SOPHIE     |
|                                                                                                                                                     | 08:47                                     |       |     | ASSIST by ALFORD,BREE             |
| MISSED JUMPER by PROCTOR, TAYLOR                                                                                                                    | 08:22                                     |       |     |                                   |
|                                                                                                                                                     | 08:22                                     |       |     | REBOUND (DEF) by ALFORD, BREE     |
|                                                                                                                                                     | 08:10                                     |       |     | TURNOVER by TAYLOR,SOPHIE         |
| STEAL by GORDON, AUNDREA                                                                                                                            | 08:10                                     |       |     | 101110121107 17112011,0011112     |
| MISSED JUMPER by SPIETZ, PAIGE                                                                                                                      | 07:55                                     |       |     |                                   |
| 11100EB 001111 E110y 01 1E12,1 7110E                                                                                                                | 07:55                                     |       |     | BLOCK by TAYLOR, SOPHIE           |
| REBOUND (OFF) by SPIETZ,PAIGE                                                                                                                       | 07:53                                     |       |     | BESSINDY THE STROOT THE           |
|                                                                                                                                                     | 07:49                                     |       |     | FOUL by ALFORD,BREE               |
| TIMEOUT MEDIA                                                                                                                                       | 07:49                                     |       |     | I OUL BY ALI OND, BREE            |
| MISSED FT by PROCTOR,TAYLOR                                                                                                                         | 07:49                                     |       |     |                                   |
| REBOUND (DEADB) by TEAM                                                                                                                             | 07:49                                     |       |     |                                   |
| GOOD! FT by PROCTOR, TAYLOR                                                                                                                         | 07:49                                     | 16-18 | V 2 |                                   |
| SUB IN: DIKES,ZHANE                                                                                                                                 | 07:49                                     | 10-10 | V Z |                                   |
| SUB OUT: SEILUND, ANNA                                                                                                                              | 07:49                                     |       |     |                                   |
| OUD OUT. SEIEUND, ANNA                                                                                                                              | 07:49                                     |       |     | SUB IN: BEN-JUMBO,EMILY           |
|                                                                                                                                                     | 07:49                                     |       |     | SUB OUT: ALFORD,BREE              |
|                                                                                                                                                     |                                           |       |     |                                   |
| REBOUND (DEF) by DIKES,ZHANE                                                                                                                        | 07:32<br>07:32                            |       |     | MISSED 3PTR by TAYLOR,SOPHIE      |
| MISSED JUMPER by SPIETZ,PAIGE                                                                                                                       | 07:32                                     |       |     |                                   |
| WILOOLD JOINI LIT BY OF ILIZ, FAIGE                                                                                                                 | 07:13                                     |       |     | DEDOLIND (DEC 5 TEAN              |
| CLID IN DAKOVA MICHAELA                                                                                                                             |                                           |       |     | REBOUND (DEF) by TEAN             |
| SUB IN: RAKOVA,MICHAELA SUB OUT: PROCTOR,TAYLOR                                                                                                     | 07:05                                     |       |     |                                   |
| SUB COI. FROCTOR, IN LOR                                                                                                                            | 07:05                                     |       |     | THEMOVED IN ANDERSON TAVES        |
|                                                                                                                                                     | 06:59                                     |       |     | TURNOVER by ANDERSON, TAYLOR      |
|                                                                                                                                                     | 06:58                                     | 40.01 | V = | FOUL by ANDERSON,TAYLOR           |
|                                                                                                                                                     |                                           | 16-21 | V 5 |                                   |
|                                                                                                                                                     | 06:35                                     |       |     |                                   |
| ASSIST by DIKES,ZHANE                                                                                                                               | 06:35                                     |       |     |                                   |
| ASSIST by DIKES,ZHANE                                                                                                                               | 06:35<br>06:11                            |       |     |                                   |
| ASSIST by DIKES,ZHANE                                                                                                                               | 06:35<br>06:11<br>06:11                   |       |     | MISSED FT by BEN-JUMBO,EMILY      |
| ASSIST by DIKES,ZHANE                                                                                                                               | 06:35<br>06:11<br>06:11<br>06:11          |       |     | REBOUND (DEADB) by TEAM           |
| ASSIST by DIKES,ZHANE FOUL by SPIETZ,PAIGE                                                                                                          | 06:35<br>06:11<br>06:11<br>06:11          | 17-21 | V 4 |                                   |
| ASSIST by DIKES,ZHANE FOUL by SPIETZ,PAIGE SUB IN: PROCTOR,TAYLOR                                                                                   | 06:35<br>06:11<br>06:11<br>06:11<br>06:11 | 17-21 | V 4 | REBOUND (DEADB) by TEAM           |
| GOOD! 3PTR by GORDON,AUNDREA ASSIST by DIKES,ZHANE FOUL by SPIETZ,PAIGE  SUB IN: PROCTOR,TAYLOR SUB OUT: SPIETZ,PAIGE GOOD! LAYUP by PROCTOR,TAYLOR | 06:35<br>06:11<br>06:11<br>06:11          | 17-21 | V 4 | REBOUND (DEADB) by TEAM           |

| ASSIST by RAKOVA,MICHAELA        | 05:49          |       |      |                                                       |
|----------------------------------|----------------|-------|------|-------------------------------------------------------|
| ASSIST BY HAROVA, WICHAELA       | 05:27          |       |      | TURNOVER by ANDERSON,TAYLOR                           |
|                                  | 05:27          |       |      | FOUL by ANDERSON,TAYLOR                               |
| GOOD! LAYUP by PROCTOR, TAYLOR   | 05:05          | 17-25 | V 8  | 1 OOL by MINDEMOON, THE ON                            |
| ASSIST by WINSTON,TAJ            | 05:05          | 17-23 | V 0  |                                                       |
| Notice by Willeron, The          | 04:49          |       |      | TURNOVER by TAYLOR, SOPHIE                            |
|                                  | 04:49          |       |      | SUB IN: LUCERO, OLIVIA                                |
|                                  | 04:49          |       |      | SUB OUT: ANDERSON,TAYLOR                              |
| GOOD! LAYUP by RAKOVA,MICHAELA   | 04:49          | 17-27 | V 10 | 30B 001. ANDERSON, TATEON                             |
| ASSIST by PROCTOR, TAYLOR        | 04:35          | 17-27 | V 10 |                                                       |
| ASSIST BY PROCTOR, TATLOR        | 04:35          | 19-27 | V 8  | COOR HIMPER IN TAVI OR CORUE                          |
|                                  | 04:16          | 19-27 | V 8  | GOOD! JUMPER by TAYLOR,SOPHIE ASSIST by LUCERO,OLIVIA |
| TURNOVER IN PROCEED TAVE OR      |                |       |      | ASSIST BY LUCERO, OLIVIA                              |
| TURNOVER by PROCTOR, TAYLOR      | 03:59          |       |      | OTEAL his OART MAKENZIE                               |
| FOLIA DI PER TUANE               | 03:58<br>03:44 |       |      | STEAL by CAST,MAKENZIE                                |
| FOUL by DIKES,ZHANE              |                |       |      | TIMEOUT                                               |
|                                  | 03:44          |       | \    | TIMEOUT media                                         |
|                                  | 03:44          | 20-27 | V 7  | GOOD! FT by CAST,MAKENZIE                             |
| DEDOUND (DEE) L. DEGOTOR TAVI OR | 03:44          |       |      | MISSED FT by CAST,MAKENZIE                            |
| REBOUND (DEF) by PROCTOR, TAYLOR | 03:44          |       |      |                                                       |
| GOOD! JUMPER by DIKES,ZHANE      | 03:30          | 20-29 | V 9  |                                                       |
| ASSIST by WINSTON,TAJ            | 03:30          |       |      |                                                       |
|                                  | 03:15          | 23-29 | V 6  | GOOD! 3PTR by LOPEZ-WOOD,LESLIE                       |
|                                  | 03:15          |       |      | ASSIST by LUCERO,OLIVIA                               |
| GOOD! LAYUP by PROCTOR,TAYLOR    | 02:44          | 23-31 | V 8  |                                                       |
| ASSIST by GORDON,AUNDREA         | 02:44          |       |      |                                                       |
|                                  | 02:28          |       |      | MISSED 3PTR by LOPEZ-WOOD,LESLIE                      |
| REBOUND (DEF) by WINSTON,TAJ     | 02:28          |       |      |                                                       |
| GOOD! JUMPER by PROCTOR,TAYLOR   | 01:59          | 23-33 | V 10 |                                                       |
|                                  | 01:27          |       |      | MISSED JUMPER by LOPEZ-WOOD, LESLIE                   |
|                                  | 01:27          |       |      | REBOUND (OFF) by BEN-JUMBO,EMILY                      |
|                                  | 01:23          | 25-33 | V 8  | GOOD! LAYUP by BEN-JUMBO,EMILY                        |
| TURNOVER by PROCTOR, TAYLOR      | 01:12          |       |      |                                                       |
|                                  | 01:10          |       |      | STEAL by CAST,MAKENZIE                                |
|                                  | 00:45          |       |      | TURNOVER by LUCERO,OLIVIA                             |
| STEAL by WINSTON,TAJ             | 00:43          |       |      |                                                       |
| MISSED 3PTR by DIKES,ZHANE       | 00:29          |       |      |                                                       |
|                                  | 00:29          |       |      | REBOUND (DEF) by TEAM                                 |
| TIMEOUT 30SEC                    | 00:26          |       |      |                                                       |
| SUB IN: CAROTHERS, HASHIMA       | 00:26          |       |      |                                                       |
| SUB OUT: RAKOVA,MICHAELA         | 00:26          |       |      |                                                       |
|                                  | 00:26          |       |      | SUB IN: OLSON,DESHKA                                  |
|                                  | 00:26          |       |      | SUB OUT: CAST,MAKENZIE                                |
|                                  | 00:03          |       |      | MISSED JUMPER by TAYLOR, SOPHIE                       |
| REBOUND (DEF) by PROCTOR, TAYLOR | 00:03          |       |      |                                                       |
| MISSED 3PTR by PROCTOR, TAYLOR   | 00:00          |       |      |                                                       |
|                                  | 00:00          |       |      | REBOUND (DEF) by TEAM                                 |
|                                  |                |       |      |                                                       |

#### San Francisco 33, Loyola Marymount 25

| Period 1-only    | In<br>Paint | Off<br>T/O | 2nd<br>Chance | Fast<br>Break | Bench |                        |
|------------------|-------------|------------|---------------|---------------|-------|------------------------|
| San Francisco    | 16          | 12         | 3             | 2             | 4     | Score tied - 6 times   |
| Loyola Marymount | 12          | 7          | 6             | 2             | 2     | Lead changed - 2 times |