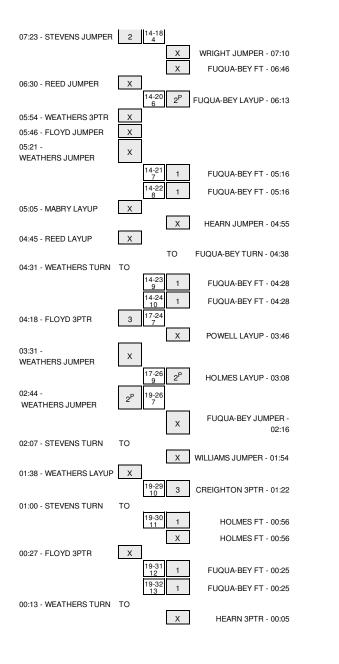

### MVSUWBB vs MEMPHIS 12/19/2014; 7:00 p.m. at Memphis, Tenn./Elma Roane Fieldhouse Period 2 Play-By-Play

|                                               | Time           | Score | Morgin | HOME: MEMPHIS                           |
|-----------------------------------------------|----------------|-------|--------|-----------------------------------------|
| VISITORS: MVSUWBB<br>SUB IN: STEVENS,KAHDEJAH | 20:00          | Score | Margin | HOME: MEMPHIS                           |
| SUB OUT: MABRY,CHELSEA                        | 20:00          |       |        |                                         |
|                                               | 19:51          |       |        |                                         |
| TURNOVER by FLOYD, KADESHA                    |                |       |        |                                         |
|                                               | 19:50          |       |        | STEAL by WILLIAMS, TAYLOR               |
|                                               | 19:31<br>19:31 |       |        | MISSED JUMPER by WILLIAMS, TAYLOR       |
| REBOUND (DEF) by STEVENS,KAHDEJAH             |                |       |        |                                         |
|                                               | 19:30          |       |        | FOUL by FUQUA-BEY, ASIANNA              |
| MISSED 3PTR by WEATHERS,A'SHANTI              | 19:13          |       |        |                                         |
| REBOUND (OFF) by REED, CHRISTINA              | 19:13          |       |        |                                         |
| TURNOVER by REED, CHRISTINA                   | 19:06          |       |        |                                         |
|                                               | 19:06          |       |        | STEAL by ROWSER, MOORIAH                |
| FOUL by BEALS, ASHLEY                         | 19:06          |       |        |                                         |
|                                               | 18:47          | 34-19 | H 15   | GOOD! LAYUP by WRIGHT, BRIANNA          |
|                                               | 18:47          |       |        | ASSIST by WILLIAMS, TAYLOF              |
| MISSED 3PTR by FLOYD, KADESHA                 | 18:19          |       |        |                                         |
| REBOUND (OFF) by STEVENS, KAHDEJAH            | 18:19          |       |        |                                         |
|                                               | 18:13          |       |        | FOUL by WILLIAMS, TAYLOF                |
| MISSED FT by STEVENS, KAHDEJAH                | 18:13          |       |        |                                         |
| REBOUND (DEADB) by TEAM                       | 18:13          |       |        |                                         |
| MISSED FT by STEVENS,KAHDEJAH                 | 18:13          |       |        |                                         |
| <b>,</b> ,                                    | 18:13          |       |        | REBOUND (DEF) by WRIGHT, BRIANNA        |
|                                               | 18:01          | 36-19 | H 17   | GOOD! LAYUP by WRIGHT, BRIANNA          |
| TURNOVER by WEATHERS, A'SHANTI                | 17:46          | 00.10 |        |                                         |
|                                               | 17:46          |       |        | STEAL by WRIGHT, BRIANNA                |
|                                               |                |       |        | STEAL DY WRIGHT, BRIANNA                |
| SUB IN: MABRY, CHELSEA                        | 17:46          |       |        |                                         |
| SUB OUT: STEVENS,KAHDEJAH                     | 17:46          |       |        |                                         |
|                                               | 17:39          |       |        | MISSED LAYUP by WRIGHT, BRIANNA         |
| REBOUND (DEF) by MABRY, CHELSEA               | 17:39          |       |        |                                         |
|                                               | 17:29          |       |        | FOUL by FUQUA-BEY, ASIANNA              |
| MISSED JUMPER by BEALS, ASHLEY                | 17:26          |       |        |                                         |
|                                               | 17:26          |       |        | REBOUND (DEF) by FUQUA-BEY, ASIANNA     |
|                                               | 16:58          |       |        | MISSED 3PTR by ROWSER, MOORIAH          |
| REBOUND (DEF) by FLOYD, KADESHA               | 16:58          |       |        |                                         |
| TURNOVER by REED, CHRISTINA                   | 16:33          |       |        |                                         |
|                                               | 16:32          |       |        | STEAL by FUQUA-BEY, ASIANNA             |
|                                               | 16:19          |       |        | TURNOVER by FUQUA-BEY, ASIANNA          |
| SUB IN: WALTERS, FELESHIA                     | 16:19          |       |        |                                         |
| SUB IN: STEVENS,KAHDEJAH                      | 16:19          |       |        |                                         |
| SUB OUT: BEALS,ASHLEY                         | 16:19          |       |        |                                         |
|                                               |                |       |        |                                         |
| SUB OUT: FLOYD, KADESHA                       | 16:19          |       |        |                                         |
| MISSED LAYUP by WEATHERS, A'SHANTI            | 16:08          |       |        |                                         |
| REBOUND (OFF) by WEATHERS, A'SHANTI           | 16:08          |       |        |                                         |
|                                               | 15:54          |       |        | FOUL by WILLIAMS, TAYLOF                |
| TIMEOUT MEDIA                                 | 15:54          |       |        |                                         |
|                                               | 15:54          |       |        | SUB IN: ELMORE,BREA                     |
|                                               | 15:54          |       |        | SUB IN: HOLMES, AMBEF                   |
|                                               | 15:54          |       |        | SUB OUT: WILLIAMS, TAYLOF               |
|                                               | 15:54          |       |        | SUB OUT: ROWSER, MOORIAH                |
| MISSED JUMPER by REED, CHRISTINA              | 15:40          |       |        |                                         |
|                                               | 15:40          |       |        | REBOUND (DEF) by FUQUA-BEY, ASIANNA     |
|                                               | 15:35          |       |        | TURNOVER by FUQUA-BEY, ASIANNA          |
| STEAL by REED, CHRISTINA                      | 15:33          |       |        | · • · · · • · • · • · • · • · • · • · • |
|                                               | 15:30          |       |        | FOUL by HEARN, ARIEL                    |
| GOOD! FT by REED, CHRISTINA                   | 15:30          | 36-20 | H 16   | TOOL by HEARN, ARIEL                    |
|                                               |                |       |        |                                         |
| GOOD! FT by REED,CHRISTINA                    | 15:30          | 36-21 | H 15   |                                         |
| SUB IN: FLOYD, KADESHA                        | 15:30          |       |        |                                         |
| SUB OUT: WEATHERS,A'SHANTI                    | 15:30          |       |        |                                         |
|                                               | 15:16          |       |        | MISSED 3PTR by HEARN, ARIEL             |
| REBOUND (DEF) by MABRY, CHELSEA               | 15:16          |       |        |                                         |
| GOOD! JUMPER by STEVENS,KAHDEJAH              | 14:59          | 36-23 | H 13   |                                         |
|                                               | 14:43          |       |        | TURNOVER by HOLMES, AMBER               |
| STEAL by STEVENS,KAHDEJAH                     | 14:42          |       |        |                                         |
| MISSED 3PTR by STEVENS,KAHDEJAH               | 14:16          |       |        |                                         |
|                                               | 14:16          |       |        | REBOUND (DEF) by FUQUA-BEY, ASIANNA     |
|                                               | 13:53          |       |        | MISSED LAYUP by ELMORE, BREA            |
| REBOUND (DEF) by TEAM                         | 13:53          |       |        |                                         |
| SUB IN: BEALS,ASHLEY                          | 13:49          |       |        |                                         |
| SUB OUT: WALTERS,FELESHIA                     | 13:49          |       |        |                                         |
| OUD OUT. WALTERO,I ELEOTIA                    | 13:49          |       |        | SUB IN: CREIGHTON, CHEYENNE             |
|                                               |                |       |        |                                         |
|                                               | 13:49          |       |        | SUB OUT: WRIGHT, BRIANNA                |
|                                               | 13:43          |       |        | FOUL by HOLMES, AMBER                   |
| MISSED 3PTR by FLOYD, KADESHA                 | 13:32          |       |        |                                         |
| REBOUND (OFF) by REED, CHRISTINA              | 13:32          |       |        |                                         |
| TURNOVER by BEALS, ASHLEY                     | 13:24          |       |        |                                         |
|                                               |                |       |        |                                         |