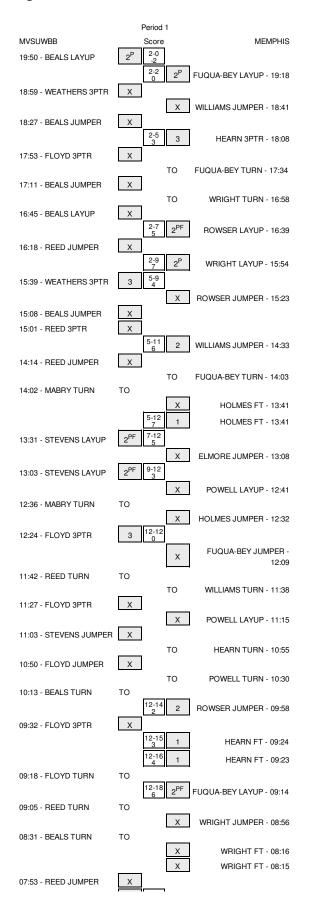

## MVSUWBB vs MEMPHIS 12/19/2014; 7:00 p.m. at Memphis, Tenn./Elma Roane Fieldhouse Period 1 Play-By-Play

| VISITORS: MVSUWBB                                | Time           | Score | Margin | HOME: MEMPHIS                                                |
|--------------------------------------------------|----------------|-------|--------|--------------------------------------------------------------|
| GOOD! LAYUP by BEALS,ASHLEY                      | 19:50          | 0-2   | V 2    |                                                              |
|                                                  | 19:18          | 2-2   | Т      | GOOD! LAYUP by FUQUA-BEY, ASIANNA                            |
|                                                  | 19:18          |       |        | ASSIST by WRIGHT, BRIANNA                                    |
| MISSED 3PTR by WEATHERS, A'SHANTI                | 18:59          |       |        |                                                              |
|                                                  | 18:59          |       |        | REBOUND (DEF) by WRIGHT, BRIANNA                             |
|                                                  | 18:41          |       |        | MISSED JUMPER by WILLIAMS, TAYLOR                            |
| BLOCK by MABRY, CHELSEA                          | 18:41          |       |        |                                                              |
| REBOUND (DEF) by FLOYD,KADESHA                   | 18:39          |       |        |                                                              |
| MISSED JUMPER by BEALS, ASHLEY                   | 18:27          |       |        |                                                              |
|                                                  | 18:27          | 5-2   | НЗ     | REBOUND (DEF) by WRIGHT,BRIANNA<br>GOOD! 3PTR by HEARN,ARIEL |
|                                                  | 18:08          | 5-2   | пз     | ASSIST by WILLIAMS, TAYLOR                                   |
| MISSED 3PTR by FLOYD,KADESHA                     | 17:53          |       |        | AGGIOT BY WILLIAMO, TATEON                                   |
|                                                  | 17:53          |       |        | REBOUND (DEF) by HEARN, ARIEL                                |
|                                                  | 17:34          |       |        | TURNOVER by FUQUA-BEY, ASIANNA                               |
| MISSED JUMPER by BEALS, ASHLEY                   | 17:11          |       |        |                                                              |
|                                                  | 17:11          |       |        | REBOUND (DEF) by FUQUA-BEY, ASIANNA                          |
|                                                  | 16:58          |       |        | TURNOVER by WRIGHT, BRIANNA                                  |
| STEAL by FLOYD,KADESHA                           | 16:56          |       |        |                                                              |
| MISSED LAYUP by BEALS, ASHLEY                    | 16:45          |       |        |                                                              |
|                                                  | 16:45          |       |        | REBOUND (DEF) by HEARN, ARIEL                                |
|                                                  | 16:39          | 7-2   | H 5    | GOOD! LAYUP by ROWSER, MOORIAH                               |
|                                                  | 16:39          |       |        | ASSIST by HEARN, ARIEL                                       |
| MISSED JUMPER by REED, CHRISTINA                 | 16:18          |       |        |                                                              |
|                                                  | 16:18<br>16:06 |       |        | REBOUND (DEF) by FUQUA-BEY,ASIANNA                           |
| FOUL by BEALS,ASHLEY<br>SUB IN: WALTERS,FELESHIA | 16:06          |       |        |                                                              |
| SUB IN: STEVENS,KAHDEJAH                         | 16:06          |       |        |                                                              |
| SUB OUT: FLOYD,KADESHA                           | 16:06          |       |        |                                                              |
| SUB OUT: MABRY,CHELSEA                           | 16:06          |       |        |                                                              |
|                                                  | 16:06          |       |        | SUB IN: HOLMES, AMBER                                        |
|                                                  | 16:06          |       |        | SUB OUT: HEARN, ARIEL                                        |
|                                                  | 15:54          | 9-2   | H 7    | GOOD! LAYUP by WRIGHT, BRIANNA                               |
|                                                  | 15:54          |       |        | ASSIST by WILLIAMS, TAYLOR                                   |
| GOOD! 3PTR by WEATHERS,A'SHANTI                  | 15:39          | 9-5   | H 4    |                                                              |
| ASSIST by STEVENS, KAHDEJAH                      | 15:39          |       |        |                                                              |
|                                                  | 15:23          |       |        | MISSED JUMPER by ROWSER, MOORIAH                             |
| REBOUND (DEF) by REED, CHRISTINA                 | 15:23          |       |        |                                                              |
| MISSED JUMPER by BEALS, ASHLEY                   | 15:08          |       |        |                                                              |
| REBOUND (OFF) by REED, CHRISTINA                 | 15:08          |       |        |                                                              |
| MISSED 3PTR by REED, CHRISTINA                   | 15:01          |       |        |                                                              |
|                                                  | 15:01          | 44.5  | 11.0   | REBOUND (DEF) by FUQUA-BEY, ASIANNA                          |
|                                                  | 14:33<br>14:33 | 11-5  | H 6    | GOOD! JUMPER by WILLIAMS, TAYLOR                             |
| MISSED JUMPER by REED, CHRISTINA                 | 14:33          |       |        | ASSIST by ROWSER, MOORIAH                                    |
| WISSED JOWFER BY REED, ORRIGINA                  | 14:14          |       |        | REBOUND (DEF) by FUQUA-BEY, ASIANNA                          |
|                                                  | 14:03          |       |        | TURNOVER by FUQUA-BEY, ASIANNA                               |
| TIMEOUT MEDIA                                    | 14:03          |       |        | To into verify i book bei, so into v                         |
| SUB IN: MABRY, CHELSEA                           | 14:03          |       |        |                                                              |
| SUB OUT: BEALS,ASHLEY                            | 14:03          |       |        |                                                              |
|                                                  | 14:03          |       |        | SUB IN: POWELL, COURTNEY                                     |
|                                                  | 14:03          |       |        | SUB IN: ELMORE, BREA                                         |
|                                                  | 14:03          |       |        | SUB OUT: WRIGHT, BRIANNA                                     |
|                                                  | 14:03          |       |        | SUB OUT: ROWSER, MOORIAH                                     |
| TURNOVER by MABRY, CHELSEA                       | 14:02          |       |        |                                                              |
| FOUL by WALTERS, FELESHIA                        | 13:41          |       |        |                                                              |
|                                                  | 13:41          |       |        | MISSED FT by HOLMES, AMBER                                   |
|                                                  | 13:41          |       |        | REBOUND (DEADB) by TEAM                                      |
|                                                  | 13:41          | 12-5  | H 7    | GOOD! FT by HOLMES, AMBER                                    |
| GOOD! LAYUP by STEVENS,KAHDEJAH                  | 13:31          | 12-7  | H 5    |                                                              |
| ASSIST by REED, CHRISTINA                        | 13:31          |       |        |                                                              |
|                                                  | 13:08          |       |        | MISSED JUMPER by ELMORE, BREA                                |
|                                                  | 13:08          |       |        |                                                              |
| REBOUND (DEF) by STEVENS,KAHDEJAH                | 13:07          | 10.0  | Цэ     |                                                              |
| GOOD! LAYUP by STEVENS,KAHDEJAH                  | 13:03<br>12:41 | 12-9  | H 3    | MISSED LAYUP by POWELL, COURTNEY                             |
| REBOUND (DEF) by TEAM                            | 12:41          |       |        | IVISSED LATUR BY POWELL, COURTNEY                            |
| SUB IN: FLOYD,KADESHA                            | 12:41          |       |        |                                                              |
| SUB OUT: WEATHERS,A'SHANTI                       | 12:38          |       |        |                                                              |
| TURNOVER by MABRY,CHELSEA                        | 12:36          |       |        |                                                              |
|                                                  | 12:34          |       |        | STEAL by HOLMES, AMBER                                       |
|                                                  | 12:32          |       |        | MISSED JUMPER by HOLMES, AMBER                               |
| REBOUND (DEF) by REED, CHRISTINA                 | 12:32          |       |        |                                                              |
| GOOD! 3PTR by FLOYD, KADESHA                     | 12:24          | 12-12 | Т      |                                                              |
|                                                  |                |       |        |                                                              |

| ASSIST by MABRY, CHELSEA                                                                                            | 12:24          |       |     |                                        |
|---------------------------------------------------------------------------------------------------------------------|----------------|-------|-----|----------------------------------------|
|                                                                                                                     | 12:09          |       |     | MISSED JUMPER by FUQUA-BEY, ASIANNA    |
| REBOUND (DEF) by REED, CHRISTINA                                                                                    | 12:09          |       |     |                                        |
| TURNOVER by REED, CHRISTINA                                                                                         | 11:42          |       |     |                                        |
|                                                                                                                     | 11:41          |       |     | STEAL by HOLMES, AMBER                 |
|                                                                                                                     | 11:38          |       |     | TURNOVER by WILLIAMS, TAYLOF           |
|                                                                                                                     | 11:38          |       |     | SUB OUT: WILLIAMS, TAYLOF              |
|                                                                                                                     | 11:38          |       |     | SUB OUT: POWELL,COURTNEY               |
|                                                                                                                     | 11:38          |       |     | SUB OUT: FUQUA-BEY, ASIANNA            |
|                                                                                                                     | 11:38          |       |     | SUB OUT: ELMORE,BREA                   |
|                                                                                                                     | 11:38          |       |     | SUB OUT: HOLMES, AMBEF                 |
| TIMEOUT MEDIA                                                                                                       | 11:36          |       |     |                                        |
| SUB IN: WEATHERS, A'SHANTI                                                                                          | 11:36          |       |     |                                        |
| SUB IN: BEALS, ASHLEY                                                                                               | 11:36          |       |     |                                        |
| SUB OUT: REED,CHRISTINA                                                                                             | 11:36          |       |     |                                        |
| SUB OUT: MABRY, CHELSEA                                                                                             | 11:36          |       |     |                                        |
|                                                                                                                     | 11:36          |       |     | SUB IN: POWELL,COURTNEY                |
|                                                                                                                     | 11:36          |       |     | SUB IN: ROWSER, MOORIA                 |
|                                                                                                                     | 11:36          |       |     | SUB IN: ELMORE, BREA                   |
|                                                                                                                     | 11:36          |       |     | SUB IN: HEARN, ARIEL                   |
|                                                                                                                     | 11:36          |       |     | SUB IN: FUQUA-BEY, ASIANNA             |
| MISSED 3PTR by FLOYD, KADESHA                                                                                       | 11:27          |       |     |                                        |
|                                                                                                                     | 11:27          |       |     | REBOUND (DEF) by ROWSER, MOORIA        |
|                                                                                                                     | 11:15          |       |     | MISSED LAYUP by POWELL, COURTNEY       |
| REBOUND (DEF) by TEAM                                                                                               | 11:15          |       |     | ·····                                  |
|                                                                                                                     | 11:13          |       |     | SUB IN: WRIGHT, BRIANNA                |
|                                                                                                                     | 11:13          |       |     | SUB OUT: FUQUA-BEY, ASIANNA            |
| MISSED JUMPER by STEVENS,KAHDEJAH                                                                                   | 11:03          |       |     |                                        |
|                                                                                                                     | 11:03          |       |     | REBOUND (DEF) by HEARN, ARIEI          |
|                                                                                                                     | 10:55          |       |     | TURNOVER by HEARN, ARIEL               |
| STEAL by STEVENS,KAHDEJAH                                                                                           | 10:54          |       |     | · · · · · · · · · · · · · · · · · · ·  |
| MISSED JUMPER by FLOYD, KADESHA                                                                                     | 10:50          |       |     |                                        |
|                                                                                                                     | 10:50          |       |     | REBOUND (DEF) by HEARN, ARIEL          |
| FOUL by FLOYD, KADESHA                                                                                              | 10:45          |       |     | ······································ |
| · · · · · · · · · · · · · · · · · · ·                                                                               | 10:30          |       |     | TURNOVER by POWELL, COURTNEY           |
|                                                                                                                     | 10:30          |       |     | FOUL by POWELL,COURTNEY                |
| TURNOVER by BEALS, ASHLEY                                                                                           | 10:13          |       |     | ····, · ···                            |
|                                                                                                                     | 10:12          |       |     | STEAL by WRIGHT, BRIANNA               |
|                                                                                                                     | 09:58          | 14-12 | H 2 | GOOD! JUMPER by ROWSER,MOORIAH         |
|                                                                                                                     | 09:58          |       |     | ASSIST by WRIGHT, BRIANNA              |
| MISSED 3PTR by FLOYD,KADESHA                                                                                        | 09:32          |       |     |                                        |
|                                                                                                                     | 09:32          |       |     | REBOUND (DEF) by ELMORE, BREA          |
|                                                                                                                     | 09:24          | 15-12 | Н 3 | GOOD! FT by HEARN, ARIEL               |
| FOUL by FLOYD, KADESHA                                                                                              | 09:24          | 10 12 |     |                                        |
| SUB IN: MABRY, CHELSEA                                                                                              | 09:24          |       |     |                                        |
| SUB IN: REED,CHRISTINA                                                                                              | 09:24          |       |     |                                        |
| SUB OUT: WALTERS,FELESHIA                                                                                           | 09:24          |       |     |                                        |
| SUB OUT: STEVENS,KAHDEJAH                                                                                           | 09:24          |       |     |                                        |
| SOD COT. STEVENS, KANDESAN                                                                                          | 09:24          |       |     | SUB IN: FUQUA-BEY, ASIANNA             |
|                                                                                                                     | 09:24          |       |     | SUB OUT: POWELL,COURTNEY               |
|                                                                                                                     | 09:23          | 16-12 | H 4 | GOOD! FT by HEARN, ARIEL               |
| TURNOVER by FLOYD, KADESHA                                                                                          | 09:18          | 10-12 | 114 | GOODETT BY HEATIN, ATTLE               |
| TO INOVER BY LOTD, RADEONA                                                                                          | 09:16          |       |     | STEAL by HEARN, ARIEL                  |
|                                                                                                                     | 09:14          | 18-12 | H 6 | GOOD! LAYUP by FUQUA-BEY,ASIANNA       |
|                                                                                                                     |                | 10-12 | по  |                                        |
|                                                                                                                     | 09:14          |       |     | ASSIST by HEARN, ARIEL                 |
| TURNOVER by REED,CHRISTINA<br>TIMEOUT 30SEC                                                                         | 09:05          |       |     |                                        |
| TIMEOUT 30SEC                                                                                                       | 09:05          |       |     |                                        |
|                                                                                                                     | 08:56          |       |     | MISSED JUMPER by WRIGHT, BRIANNA       |
| REBOUND (DEF) by REED, CHRISTINA                                                                                    | 08:56          |       |     |                                        |
| TURNOVER by BEALS,ASHLEY                                                                                            | 08:31          |       |     |                                        |
| FOUL by BEALS,ASHLEY                                                                                                | 08:31          |       |     |                                        |
| SUB IN: STEVENS,KAHDEJAH                                                                                            | 08:31          |       |     |                                        |
| SUB OUT: BEALS,ASHLEY                                                                                               | 08:31          |       |     |                                        |
| FOUL by MABRY, CHELSEA                                                                                              | 08:16          |       |     |                                        |
|                                                                                                                     | 08:16          |       |     | MISSED FT by WRIGHT, BRIANNA           |
|                                                                                                                     | 08:16          |       |     | REBOUND (DEADB) by TEAM                |
|                                                                                                                     | 08:15          |       |     | MISSED FT by WRIGHT, BRIANNA           |
|                                                                                                                     | 08:15          |       |     | REBOUND (OFF) by ROWSER, MOORIAH       |
| BLOCK by FLOYD, KADESHA                                                                                             | 07:58          |       |     |                                        |
|                                                                                                                     | 07:57          |       |     |                                        |
|                                                                                                                     | 07:53          |       |     |                                        |
| REBOUND (OFF) by FLOYD,KADESHA                                                                                      | 07:53          |       |     |                                        |
|                                                                                                                     | 07:50          |       |     | FOUL by HEARN, ARIEI                   |
| TIMEOUT media                                                                                                       | 07:50          |       |     |                                        |
| GOOD! JUMPER by STEVENS,KAHDEJAH                                                                                    | 07:23          | 18-14 | H 4 |                                        |
| ASSIST by WEATHERS,A'SHANTI                                                                                         | 07:23          |       |     |                                        |
|                                                                                                                     | 07:10          |       |     | MISSED JUMPER by WRIGHT, BRIANNA       |
| REBOUND (OFF) by WEATHERS, A'SHANTI                                                                                 | 07:10          |       |     |                                        |
|                                                                                                                     |                |       |     |                                        |
|                                                                                                                     | 07:04          |       |     |                                        |
| SUB OUT: MABRY,CHELSEA                                                                                              | 07:04          |       |     |                                        |
| SUB OUT: MABRY,CHELSEA                                                                                              | 07:04<br>06:46 |       |     |                                        |
| SUB IN: WALTERS,FELESHIA<br>SUB OUT: MABRY,CHELSEA<br>FOUL by STEVENS,KAHDEJAH<br>REBOUND (DEF) by WALTERS,FELESHIA | 07:04          |       |     | MISSED FT by FUQUA-BEY, ASIANNA        |

| MISSED JUMPER by REED, CHRISTINA    | 06:30<br>06:30 |       |      | REBOUND (DEF) by WRIGHT, BRIANNA                       |
|-------------------------------------|----------------|-------|------|--------------------------------------------------------|
|                                     | 06:13          | 20-14 | H 6  | GOOD! LAYUP by FUQUA-BEY, ASIANNA                      |
|                                     | 06:13          |       |      | ASSIST by HEARN, ARIEL                                 |
| MISSED 3PTR by WEATHERS, A'SHANTI   | 05:54          |       |      |                                                        |
| REBOUND (OFF) by REED, CHRISTINA    | 05:54          |       |      |                                                        |
| MISSED JUMPER by FLOYD, KADESHA     | 05:46          |       |      |                                                        |
| REBOUND (OFF) by TEAM               | 05:46          |       |      |                                                        |
| SUB IN: MORRIS, RONISHA             | 05:44          |       |      |                                                        |
| SUB OUT: STEVENS,KAHDEJAH           | 05:44          |       |      |                                                        |
|                                     | 05:44          |       |      | SUB IN: WILLIAMS, TAYLOR                               |
|                                     | 05:44          |       |      | SUB IN: HOLMES, AMBER                                  |
|                                     | 05:44          |       |      | SUB OUT: ROWSER, MOORIAH                               |
|                                     | 05:44          |       |      | SUB OUT: ELMORE,BREA                                   |
| TIMEOUT 30SEC                       | 05:33          |       |      |                                                        |
| SUB IN: MABRY,CHELSEA               | 05:33          |       |      |                                                        |
| SUB IN: STEVENS,KAHDEJAH            | 05:33          |       |      |                                                        |
| SUB OUT: MORRIS,RONISHA             | 05:33          |       |      |                                                        |
| SUB OUT: WALTERS, FELESHIA          | 05:33          |       |      |                                                        |
| MISSED JUMPER by WEATHERS, A'SHANTI | 05:21          |       |      |                                                        |
|                                     | 05:21          |       |      | REBOUND (DEF) by FUQUA-BEY, ASIANNA                    |
| FOUL by REED, CHRISTINA             | 05:16          | 21-14 | Н7   | GOOD! FT by FUQUA-BEY, ASIANNA                         |
|                                     | 05:16          |       |      |                                                        |
| MISSED LAYUP by MABRY, CHELSEA      | 05:16<br>05:05 | 22-14 | H 8  | GOOD! FT by FUQUA-BEY,ASIANNA                          |
| WIGGED EATOR BY WADIT, OHELGEA      | 05:05          |       |      | REBOUND (DEF) by WRIGHT, BRIANNA                       |
|                                     | 04:55          |       |      | MISSED JUMPER by HEARN, ARIEL                          |
| REBOUND (DEF) by STEVENS,KAHDEJAH   | 04:55          |       |      |                                                        |
| MISSED LAYUP by REED, CHRISTINA     | 04:45          |       |      |                                                        |
|                                     | 04:45          |       |      | REBOUND (DEF) by HEARN, ARIEL                          |
|                                     | 04:38          |       |      | TURNOVER by FUQUA-BEY, ASIANNA                         |
| SUB IN: WILSON, JESSICA             | 04:38          |       |      | <b>,</b> , -                                           |
| SUB OUT: MABRY, CHELSEA             | 04:38          |       |      |                                                        |
|                                     | 04:38          |       |      | SUB IN: POWELL, COURTNEY                               |
|                                     | 04:38          |       |      | SUB OUT: WRIGHT, BRIANNA                               |
| TURNOVER by WEATHERS, A'SHANTI      | 04:31          |       |      |                                                        |
|                                     | 04:31          |       |      | STEAL by FUQUA-BEY, ASIANNA                            |
| FOUL by WEATHERS, A'SHANTI          | 04:28          |       |      |                                                        |
|                                     | 04:28          | 23-14 | H 9  | GOOD! FT by FUQUA-BEY, ASIANNA                         |
|                                     | 04:28          | 24-14 | H 10 | GOOD! FT by FUQUA-BEY, ASIANNA                         |
| GOOD! 3PTR by FLOYD, KADESHA        | 04:18          | 24-17 | H 7  |                                                        |
| ASSIST by WILSON, JESSICA           | 04:18          |       |      |                                                        |
|                                     | 03:46          |       |      | MISSED LAYUP by POWELL, COURTNEY                       |
| REBOUND (DEF) by STEVENS, KAHDEJAH  | 03:46          |       |      |                                                        |
| MISSED JUMPER by WEATHERS, A'SHANTI | 03:31          |       |      |                                                        |
|                                     | 03:31          |       |      | REBOUND (DEF) by WILLIAMS, TAYLOR                      |
|                                     | 03:08          | 26-17 | H 9  | GOOD! LAYUP by HOLMES, AMBER                           |
| GOOD! JUMPER by WEATHERS, A'SHANTI  | 02:44          | 26-19 | H 7  |                                                        |
|                                     | 02:16          |       |      | MISSED JUMPER by FUQUA-BEY, ASIANNA                    |
|                                     | 02:16          |       |      |                                                        |
| TURNOVER by STEVENS,KAHDEJAH        | 02:07          |       |      |                                                        |
|                                     | 02:07          |       |      |                                                        |
|                                     | 02:07<br>02:07 |       |      | SUB IN: CREIGHTON,CHEYENNE<br>SUB OUT: POWELL,COURTNEY |
|                                     | 02:07          |       |      | MISSED JUMPER by WILLIAMS,TAYLOR                       |
| BLOCK by WEATHERS, A'SHANTI         |                |       |      | WISSED JUNFER BY WILLIAMS, TATLOR                      |
| REBOUND (DEF) by WILSON, JESSICA    | 01:54<br>01:52 |       |      |                                                        |
| MISSED LAYUP by WEATHERS,A'SHANTI   | 01:32          |       |      |                                                        |
|                                     | 01:38          |       |      | BLOCK by CREIGHTON, CHEYENNE                           |
|                                     | 01:36          |       |      | REBOUND (DEF) by WILLIAMS, TAYLOR                      |
|                                     | 01:22          | 29-19 | H 10 | GOOD! 3PTR by CREIGHTON, CHEYENNE                      |
|                                     | 01:22          |       |      | ASSIST by WILLIAMS, TAYLOR                             |
| TURNOVER by STEVENS, KAHDEJAH       | 01:00          |       |      |                                                        |
|                                     | 00:59          |       |      | STEAL by FUQUA-BEY, ASIANNA                            |
| FOUL by REED, CHRISTINA             | 00:56          |       |      | · · , · · · , ·                                        |
| ·                                   | 00:56          | 30-19 | H 11 | GOOD! FT by HOLMES, AMBER                              |
|                                     | 00:56          |       |      | MISSED FT by HOLMES, AMBER                             |
| REBOUND (DEF) by STEVENS,KAHDEJAH   | 00:56          |       |      |                                                        |
| SUB IN: MABRY, CHELSEA              | 00:56          |       |      |                                                        |
| SUB OUT: REED,CHRISTINA             | 00:56          |       |      |                                                        |
| MISSED 3PTR by FLOYD, KADESHA       | 00:27          |       |      |                                                        |
|                                     | 00:27          |       |      | REBOUND (DEF) by TEAM                                  |
| FOUL by WILSON, JESSICA             | 00:25          |       |      |                                                        |
|                                     | 00:25          |       |      | TIMEOUT 30SEC                                          |
|                                     | 00:25          | 31-19 | H 12 | GOOD! FT by FUQUA-BEY, ASIANNA                         |
|                                     | 00:25          | 32-19 | H 13 | GOOD! FT by FUQUA-BEY, ASIANNA                         |
| TURNOVER by WEATHERS, A'SHANTI      | 00:13          |       |      |                                                        |
|                                     | 00:05          |       |      | MISSED 3PTR by HEARN, ARIEL                            |
| REBOUND (DEF) by FLOYD, KADESHA     | 00:05          |       |      |                                                        |
|                                     |                |       |      |                                                        |
|                                     |                |       |      |                                                        |