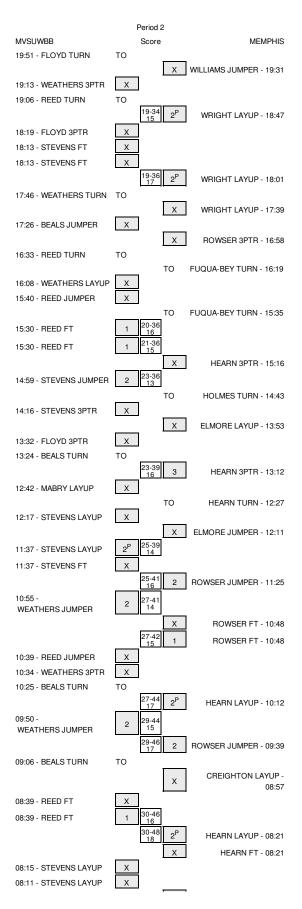

### MVSUWBB vs MEMPHIS 12/19/2014; 7:00 p.m. at Memphis, Tenn./Elma Roane Fieldhouse Period 2 Play-By-Play

|                                               | Time           | Score | Morgin | HOME: MEMPHIS                           |
|-----------------------------------------------|----------------|-------|--------|-----------------------------------------|
| VISITORS: MVSUWBB<br>SUB IN: STEVENS,KAHDEJAH | 20:00          | Score | Margin | HOME: MEMPHIS                           |
| SUB OUT: MABRY,CHELSEA                        | 20:00          |       |        |                                         |
|                                               | 19:51          |       |        |                                         |
| TURNOVER by FLOYD, KADESHA                    |                |       |        |                                         |
|                                               | 19:50          |       |        | STEAL by WILLIAMS, TAYLOR               |
|                                               | 19:31<br>19:31 |       |        | MISSED JUMPER by WILLIAMS, TAYLOR       |
| REBOUND (DEF) by STEVENS,KAHDEJAH             |                |       |        |                                         |
|                                               | 19:30          |       |        | FOUL by FUQUA-BEY, ASIANNA              |
| MISSED 3PTR by WEATHERS,A'SHANTI              | 19:13          |       |        |                                         |
| REBOUND (OFF) by REED, CHRISTINA              | 19:13          |       |        |                                         |
| TURNOVER by REED, CHRISTINA                   | 19:06          |       |        |                                         |
|                                               | 19:06          |       |        | STEAL by ROWSER, MOORIAH                |
| FOUL by BEALS, ASHLEY                         | 19:06          |       |        |                                         |
|                                               | 18:47          | 34-19 | H 15   | GOOD! LAYUP by WRIGHT, BRIANNA          |
|                                               | 18:47          |       |        | ASSIST by WILLIAMS, TAYLOF              |
| MISSED 3PTR by FLOYD, KADESHA                 | 18:19          |       |        |                                         |
| REBOUND (OFF) by STEVENS, KAHDEJAH            | 18:19          |       |        |                                         |
|                                               | 18:13          |       |        | FOUL by WILLIAMS, TAYLOF                |
| MISSED FT by STEVENS, KAHDEJAH                | 18:13          |       |        |                                         |
| REBOUND (DEADB) by TEAM                       | 18:13          |       |        |                                         |
| MISSED FT by STEVENS,KAHDEJAH                 | 18:13          |       |        |                                         |
| <b>,</b> ,                                    | 18:13          |       |        | REBOUND (DEF) by WRIGHT, BRIANNA        |
|                                               | 18:01          | 36-19 | H 17   | GOOD! LAYUP by WRIGHT, BRIANNA          |
| TURNOVER by WEATHERS, A'SHANTI                | 17:46          | 00.10 |        |                                         |
|                                               | 17:46          |       |        | STEAL by WRIGHT, BRIANNA                |
|                                               |                |       |        | STEAL DY WRIGHT, BRIANNA                |
| SUB IN: MABRY, CHELSEA                        | 17:46          |       |        |                                         |
| SUB OUT: STEVENS,KAHDEJAH                     | 17:46          |       |        |                                         |
|                                               | 17:39          |       |        | MISSED LAYUP by WRIGHT, BRIANNA         |
| REBOUND (DEF) by MABRY, CHELSEA               | 17:39          |       |        |                                         |
|                                               | 17:29          |       |        | FOUL by FUQUA-BEY, ASIANNA              |
| MISSED JUMPER by BEALS, ASHLEY                | 17:26          |       |        |                                         |
|                                               | 17:26          |       |        | REBOUND (DEF) by FUQUA-BEY, ASIANNA     |
|                                               | 16:58          |       |        | MISSED 3PTR by ROWSER, MOORIAH          |
| REBOUND (DEF) by FLOYD, KADESHA               | 16:58          |       |        |                                         |
| TURNOVER by REED, CHRISTINA                   | 16:33          |       |        |                                         |
|                                               | 16:32          |       |        | STEAL by FUQUA-BEY, ASIANNA             |
|                                               | 16:19          |       |        | TURNOVER by FUQUA-BEY, ASIANNA          |
| SUB IN: WALTERS, FELESHIA                     | 16:19          |       |        |                                         |
| SUB IN: STEVENS,KAHDEJAH                      | 16:19          |       |        |                                         |
| SUB OUT: BEALS,ASHLEY                         | 16:19          |       |        |                                         |
|                                               |                |       |        |                                         |
| SUB OUT: FLOYD, KADESHA                       | 16:19          |       |        |                                         |
| MISSED LAYUP by WEATHERS, A'SHANTI            | 16:08          |       |        |                                         |
| REBOUND (OFF) by WEATHERS, A'SHANTI           | 16:08          |       |        |                                         |
|                                               | 15:54          |       |        | FOUL by WILLIAMS, TAYLOF                |
| TIMEOUT MEDIA                                 | 15:54          |       |        |                                         |
|                                               | 15:54          |       |        | SUB IN: ELMORE,BREA                     |
|                                               | 15:54          |       |        | SUB IN: HOLMES, AMBEF                   |
|                                               | 15:54          |       |        | SUB OUT: WILLIAMS, TAYLOF               |
|                                               | 15:54          |       |        | SUB OUT: ROWSER, MOORIAH                |
| MISSED JUMPER by REED, CHRISTINA              | 15:40          |       |        |                                         |
|                                               | 15:40          |       |        | REBOUND (DEF) by FUQUA-BEY, ASIANNA     |
|                                               | 15:35          |       |        | TURNOVER by FUQUA-BEY, ASIANNA          |
| STEAL by REED, CHRISTINA                      | 15:33          |       |        | · • · · · • · • · • · • · • · • · • · • |
|                                               | 15:30          |       |        | FOUL by HEARN, ARIEL                    |
| GOOD! FT by REED, CHRISTINA                   | 15:30          | 36-20 | H 16   | TOOL by HEARN, ARIEL                    |
|                                               |                |       |        |                                         |
| GOOD! FT by REED,CHRISTINA                    | 15:30          | 36-21 | H 15   |                                         |
| SUB IN: FLOYD, KADESHA                        | 15:30          |       |        |                                         |
| SUB OUT: WEATHERS,A'SHANTI                    | 15:30          |       |        |                                         |
|                                               | 15:16          |       |        | MISSED 3PTR by HEARN, ARIEL             |
| REBOUND (DEF) by MABRY, CHELSEA               | 15:16          |       |        |                                         |
| GOOD! JUMPER by STEVENS,KAHDEJAH              | 14:59          | 36-23 | H 13   |                                         |
|                                               | 14:43          |       |        | TURNOVER by HOLMES, AMBER               |
| STEAL by STEVENS,KAHDEJAH                     | 14:42          |       |        |                                         |
| MISSED 3PTR by STEVENS,KAHDEJAH               | 14:16          |       |        |                                         |
|                                               | 14:16          |       |        | REBOUND (DEF) by FUQUA-BEY, ASIANNA     |
|                                               | 13:53          |       |        | MISSED LAYUP by ELMORE, BREA            |
| REBOUND (DEF) by TEAM                         | 13:53          |       |        |                                         |
| SUB IN: BEALS,ASHLEY                          | 13:49          |       |        |                                         |
| SUB OUT: WALTERS,FELESHIA                     | 13:49          |       |        |                                         |
| OUD OUT. WALTERO,I ELEOTIA                    | 13:49          |       |        | SUB IN: CREIGHTON, CHEYENNE             |
|                                               |                |       |        |                                         |
|                                               | 13:49          |       |        | SUB OUT: WRIGHT, BRIANNA                |
|                                               | 13:43          |       |        | FOUL by HOLMES, AMBER                   |
| MISSED 3PTR by FLOYD, KADESHA                 | 13:32          |       |        |                                         |
| REBOUND (OFF) by REED, CHRISTINA              | 13:32          |       |        |                                         |
| TURNOVER by BEALS, ASHLEY                     | 13:24          |       |        |                                         |
|                                               |                |       |        |                                         |