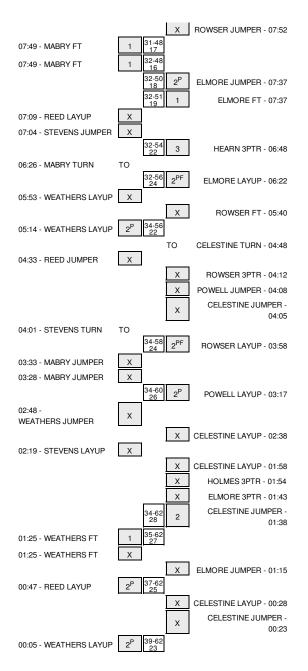

### MVSUWBB vs MEMPHIS 12/19/2014; 7:00 p.m. at Memphis, Tenn./Elma Roane Fieldhouse Period 2 Play-By-Play

|                                               | Time           | Score | Morgin | HOME: MEMPHIS                           |
|-----------------------------------------------|----------------|-------|--------|-----------------------------------------|
| VISITORS: MVSUWBB<br>SUB IN: STEVENS,KAHDEJAH | 20:00          | Score | Margin | HOME: MEMPHIS                           |
| SUB OUT: MABRY,CHELSEA                        | 20:00          |       |        |                                         |
|                                               | 19:51          |       |        |                                         |
| TURNOVER by FLOYD, KADESHA                    |                |       |        |                                         |
|                                               | 19:50          |       |        | STEAL by WILLIAMS, TAYLOR               |
|                                               | 19:31<br>19:31 |       |        | MISSED JUMPER by WILLIAMS, TAYLOR       |
| REBOUND (DEF) by STEVENS,KAHDEJAH             |                |       |        |                                         |
|                                               | 19:30          |       |        | FOUL by FUQUA-BEY, ASIANNA              |
| MISSED 3PTR by WEATHERS,A'SHANTI              | 19:13          |       |        |                                         |
| REBOUND (OFF) by REED, CHRISTINA              | 19:13          |       |        |                                         |
| TURNOVER by REED, CHRISTINA                   | 19:06          |       |        |                                         |
|                                               | 19:06          |       |        | STEAL by ROWSER, MOORIAH                |
| FOUL by BEALS, ASHLEY                         | 19:06          |       |        |                                         |
|                                               | 18:47          | 34-19 | H 15   | GOOD! LAYUP by WRIGHT, BRIANNA          |
|                                               | 18:47          |       |        | ASSIST by WILLIAMS, TAYLOF              |
| MISSED 3PTR by FLOYD, KADESHA                 | 18:19          |       |        |                                         |
| REBOUND (OFF) by STEVENS, KAHDEJAH            | 18:19          |       |        |                                         |
|                                               | 18:13          |       |        | FOUL by WILLIAMS, TAYLOF                |
| MISSED FT by STEVENS, KAHDEJAH                | 18:13          |       |        |                                         |
| REBOUND (DEADB) by TEAM                       | 18:13          |       |        |                                         |
| MISSED FT by STEVENS,KAHDEJAH                 | 18:13          |       |        |                                         |
| <b>,</b> ,                                    | 18:13          |       |        | REBOUND (DEF) by WRIGHT, BRIANNA        |
|                                               | 18:01          | 36-19 | H 17   | GOOD! LAYUP by WRIGHT, BRIANNA          |
| TURNOVER by WEATHERS, A'SHANTI                | 17:46          | 00.10 |        |                                         |
|                                               | 17:46          |       |        | STEAL by WRIGHT, BRIANNA                |
|                                               |                |       |        | STEAL DY WRIGHT, BRIANNA                |
| SUB IN: MABRY, CHELSEA                        | 17:46          |       |        |                                         |
| SUB OUT: STEVENS,KAHDEJAH                     | 17:46          |       |        |                                         |
|                                               | 17:39          |       |        | MISSED LAYUP by WRIGHT, BRIANNA         |
| REBOUND (DEF) by MABRY, CHELSEA               | 17:39          |       |        |                                         |
|                                               | 17:29          |       |        | FOUL by FUQUA-BEY, ASIANNA              |
| MISSED JUMPER by BEALS, ASHLEY                | 17:26          |       |        |                                         |
|                                               | 17:26          |       |        | REBOUND (DEF) by FUQUA-BEY, ASIANNA     |
|                                               | 16:58          |       |        | MISSED 3PTR by ROWSER, MOORIAH          |
| REBOUND (DEF) by FLOYD, KADESHA               | 16:58          |       |        |                                         |
| TURNOVER by REED, CHRISTINA                   | 16:33          |       |        |                                         |
|                                               | 16:32          |       |        | STEAL by FUQUA-BEY, ASIANNA             |
|                                               | 16:19          |       |        | TURNOVER by FUQUA-BEY, ASIANNA          |
| SUB IN: WALTERS, FELESHIA                     | 16:19          |       |        |                                         |
| SUB IN: STEVENS,KAHDEJAH                      | 16:19          |       |        |                                         |
| SUB OUT: BEALS,ASHLEY                         | 16:19          |       |        |                                         |
|                                               |                |       |        |                                         |
| SUB OUT: FLOYD, KADESHA                       | 16:19          |       |        |                                         |
| MISSED LAYUP by WEATHERS, A'SHANTI            | 16:08          |       |        |                                         |
| REBOUND (OFF) by WEATHERS, A'SHANTI           | 16:08          |       |        |                                         |
|                                               | 15:54          |       |        | FOUL by WILLIAMS, TAYLOF                |
| TIMEOUT MEDIA                                 | 15:54          |       |        |                                         |
|                                               | 15:54          |       |        | SUB IN: ELMORE,BREA                     |
|                                               | 15:54          |       |        | SUB IN: HOLMES, AMBEF                   |
|                                               | 15:54          |       |        | SUB OUT: WILLIAMS, TAYLOF               |
|                                               | 15:54          |       |        | SUB OUT: ROWSER, MOORIAH                |
| MISSED JUMPER by REED, CHRISTINA              | 15:40          |       |        |                                         |
|                                               | 15:40          |       |        | REBOUND (DEF) by FUQUA-BEY, ASIANNA     |
|                                               | 15:35          |       |        | TURNOVER by FUQUA-BEY, ASIANNA          |
| STEAL by REED, CHRISTINA                      | 15:33          |       |        | · • · · · • · • · • · • · • · • · • · • |
|                                               | 15:30          |       |        | FOUL by HEARN, ARIEL                    |
| GOOD! FT by REED, CHRISTINA                   | 15:30          | 36-20 | H 16   | TOOL by HEARN, ARIEL                    |
|                                               |                |       |        |                                         |
| GOOD! FT by REED,CHRISTINA                    | 15:30          | 36-21 | H 15   |                                         |
| SUB IN: FLOYD, KADESHA                        | 15:30          |       |        |                                         |
| SUB OUT: WEATHERS,A'SHANTI                    | 15:30          |       |        |                                         |
|                                               | 15:16          |       |        | MISSED 3PTR by HEARN, ARIEL             |
| REBOUND (DEF) by MABRY, CHELSEA               | 15:16          |       |        |                                         |
| GOOD! JUMPER by STEVENS,KAHDEJAH              | 14:59          | 36-23 | H 13   |                                         |
|                                               | 14:43          |       |        | TURNOVER by HOLMES, AMBER               |
| STEAL by STEVENS,KAHDEJAH                     | 14:42          |       |        |                                         |
| MISSED 3PTR by STEVENS,KAHDEJAH               | 14:16          |       |        |                                         |
|                                               | 14:16          |       |        | REBOUND (DEF) by FUQUA-BEY, ASIANNA     |
|                                               | 13:53          |       |        | MISSED LAYUP by ELMORE, BREA            |
| REBOUND (DEF) by TEAM                         | 13:53          |       |        |                                         |
| SUB IN: BEALS,ASHLEY                          | 13:49          |       |        |                                         |
| SUB OUT: WALTERS,FELESHIA                     | 13:49          |       |        |                                         |
| OUD OUT. WALTERO,I ELEOTIA                    | 13:49          |       |        | SUB IN: CREIGHTON, CHEYENNE             |
|                                               |                |       |        |                                         |
|                                               | 13:49          |       |        | SUB OUT: WRIGHT, BRIANNA                |
|                                               | 13:43          |       |        | FOUL by HOLMES, AMBER                   |
| MISSED 3PTR by FLOYD, KADESHA                 | 13:32          |       |        |                                         |
| REBOUND (OFF) by REED, CHRISTINA              | 13:32          |       |        |                                         |
| TURNOVER by BEALS, ASHLEY                     | 13:24          |       |        |                                         |
|                                               |                |       |        |                                         |