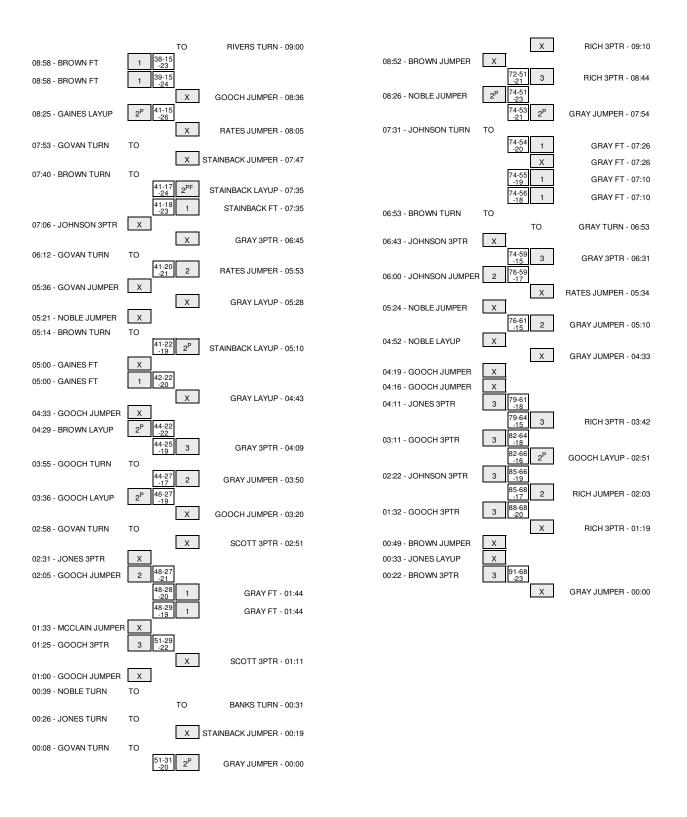

Officials: Jody Cantrell, Kylie Galloway, Theromiles Flowers Technical Fouls: Western Kentucky- None. Austin Peay- None.

Attendance: 0

| Score by periods | 1st | 2nd | Total |
|------------------|-----|-----|-------|
| Western Kentucky | 51  | 40  | 91    |
| Austin Peay      | 31  | 37  | 68    |

|                  | ln    | Off     | 2nd        | Fast       |       |
|------------------|-------|---------|------------|------------|-------|
| Points           | Paint | Off T/O | 2nd Chance | Fast Break | Bench |
| Western Kentucky | 36    | 21      | 27         | 6          | 14    |
| Austin Peav      | 28    | 18      | 27         | 4          | 11    |

Largest lead - Western Kentucky by 28 2nd-11:05; Austin Peay by

Score tied - 3 times Lead changed - 0 times