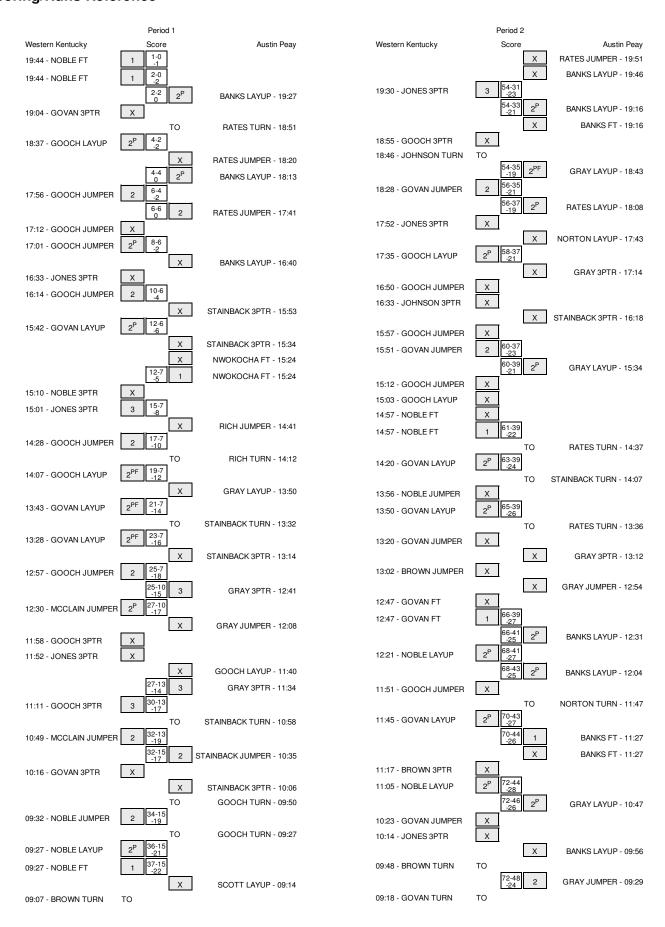

Officials: Jody Cantrell, Kylie Galloway, Theromiles Flowers Technical Fouls: Western Kentucky- None. Austin Peay- None.

Attendance: 0

| Score by periods | 1st | 2nd | Total |
|------------------|-----|-----|-------|
| Western Kentucky | 51  | 40  | 91    |
| Austin Peay      | 31  | 37  | 68    |

|                  | ln    | Off     | 2nd        | Fast       |       |
|------------------|-------|---------|------------|------------|-------|
| Points           | Paint | Off T/O | 2nd Chance | Fast Break | Bench |
| Western Kentucky | 36    | 21      | 27         | 6          | 14    |
| Austin Peav      | 28    | 18      | 27         | 4          | 11    |

Largest lead - Western Kentucky by 28 2nd-11:05; Austin Peay by

Score tied - 3 times Lead changed - 0 times