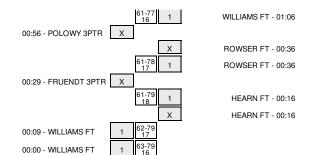

#### Missouri State vs MEMPHIS 11/14/2014; 4:00 pm at Memphis, Tenn./Elma Roane Fieldhouse Period 1 Play-By-Play

| HOME: MEMPH                                                    | Margin | Score | Time                                               | VISITORS: Missouri State                                                                                          |
|----------------------------------------------------------------|--------|-------|----------------------------------------------------|-------------------------------------------------------------------------------------------------------------------|
|                                                                |        |       | 19:48                                              | TURNOVER by HUGHES,LEXI                                                                                           |
| STEAL by FUQUA-BEY, ASIANN                                     |        |       | 19:46                                              |                                                                                                                   |
| GOOD! JUMPER by ROWSER, MOORIA                                 | H 2    | 2-0   | 19:39                                              |                                                                                                                   |
| ASSIST by FUQUA-BEY, ASIANN                                    |        |       | 19:39                                              |                                                                                                                   |
|                                                                |        |       | 19:23                                              | MISSED LAYUP by WILLIAMS, KENZIE                                                                                  |
| REBOUND (DEF) by FUQUA-BEY, ASIANN                             |        |       | 19:23                                              |                                                                                                                   |
| MISSED LAYUP by WILDER-COCHRAN,                                |        |       | 19:17                                              |                                                                                                                   |
|                                                                |        |       | 19:17                                              | REBOUND (DEF) by CHVATAL,HILLARY                                                                                  |
| FOUL by FUQUA-BEY, ASIANN                                      |        |       | 19:00                                              |                                                                                                                   |
|                                                                |        |       | 18:52                                              | /ISSED 3PTR by GAINES,NIJAY                                                                                       |
| REBOUND (DEF) by WILDER-COCHRAN,                               |        |       | 18:52                                              |                                                                                                                   |
|                                                                |        |       | 18:48                                              | FOUL by SWARTZ, RACHEL                                                                                            |
| GOOD! 3PTR by HEARN, ARIE                                      | H 5    | 5-0   | 18:29                                              |                                                                                                                   |
| ASSIST by WILDER-COCHRAN,                                      |        |       | 18:29                                              |                                                                                                                   |
|                                                                |        |       | 18:13                                              | FURNOVER by HUGHES,LEXI                                                                                           |
| STEAL by WILDER-COCHRAN,                                       |        |       | 18:11                                              |                                                                                                                   |
| MISSED 3PTR by ROWSER, MOORIA                                  |        |       | 17:46                                              |                                                                                                                   |
|                                                                |        |       | 17:46                                              | REBOUND (DEF) by GAINES,NIJAY                                                                                     |
|                                                                | Н 3    | 5-2   | 17:37                                              | GOOD! JUMPER by CHVATAL, HILLARY                                                                                  |
|                                                                |        |       | 17:37                                              | ASSIST by WILLIAMS, KENZIE                                                                                        |
| MISSED 3PTR by HEARN, ARIE                                     |        |       | 17:08                                              |                                                                                                                   |
|                                                                |        |       | 17:08                                              | REBOUND (DEF) by GAINES,NIJAY                                                                                     |
|                                                                |        |       | 16:51                                              | /ISSED JUMPER by GAINES,NIJAY                                                                                     |
| BLOCK by WILDER-COCHRAN,                                       |        |       | 16:51                                              |                                                                                                                   |
|                                                                |        |       | 16:49                                              | REBOUND (OFF) by CHVATAL, HILLARY                                                                                 |
|                                                                |        |       | 16:46                                              | SUB IN: FRUENDT,LIZA                                                                                              |
|                                                                |        |       | 16:46                                              | SUB OUT: HUGHES,LEXI                                                                                              |
|                                                                |        |       | 16:37                                              | MISSED 3PTR by FRUENDT,LIZA                                                                                       |
|                                                                |        |       | 16:37                                              | REBOUND (OFF) by GAINES, NIJAY                                                                                    |
|                                                                |        |       | 16:30                                              | MISSED JUMPER by WILLIAMS, KENZIE                                                                                 |
| REBOUND (DEF) by FUQUA-BEY, ASIANN                             |        |       | 16:30                                              |                                                                                                                   |
| GOOD! 3PTR by HEARN, ARIE                                      | H 6    | 8-2   | 16:12                                              |                                                                                                                   |
| FOUL by HEARN, ARIE                                            |        |       | 15:52                                              |                                                                                                                   |
|                                                                |        |       | 15:52                                              | FIMEOUT media                                                                                                     |
|                                                                |        |       | 15:52                                              | SUB IN: HOLT, AUDREY                                                                                              |
|                                                                |        |       | 15:52                                              | SUB OUT: SWARTZ,RACHEL                                                                                            |
| SUB IN: CREIGHTON, CHEYENN                                     |        |       | 15:52                                              |                                                                                                                   |
| SUB IN: WILLIAMS, TAYLO                                        |        |       | 15:52                                              |                                                                                                                   |
| SUB OUT: WILDER-COCHRAN,                                       |        |       | 15:52                                              |                                                                                                                   |
| SUB OUT: WRIGHT, BRIANN                                        |        |       | 15:52                                              |                                                                                                                   |
|                                                                |        |       | 15:51                                              | FURNOVER by HOLT, AUDREY                                                                                          |
| GOOD! JUMPER by ROWSER, MOORIA                                 | H 8    | 10-2  | 15:25                                              |                                                                                                                   |
|                                                                |        |       | 14:59                                              | MISSED 3PTR by WILLIAMS, KENZIE                                                                                   |
| REBOUND (DEF) by FUQUA-BEY, ASIANN                             |        |       | 14:59                                              |                                                                                                                   |
| GOOD! 3PTR by WILLIAMS, TAYLO                                  | H 11   | 13-2  | 14:39                                              |                                                                                                                   |
| ASSIST by FUQUA-BEY, ASIANN                                    |        |       | 14:39                                              |                                                                                                                   |
| FOUL by ROWSER, MOORIA                                         |        |       | 14:22                                              |                                                                                                                   |
|                                                                | H 10   | 13-3  | 14:22                                              | GOOD! FT by HOLT, AUDREY                                                                                          |
|                                                                |        |       | 14:22                                              | MISSED FT by HOLT, AUDREY                                                                                         |
|                                                                |        |       | 14:22                                              | REBOUND (OFF) by FRUENDT,LIZA                                                                                     |
|                                                                |        |       | 14:22                                              | SUB IN: POLOWY,LEE ANN                                                                                            |
|                                                                |        |       | 14:22                                              | SUB IN: BUCKLEY,AUBREY                                                                                            |
|                                                                |        |       | 14:22                                              | SUB IN: OSEMENAM,ONYE                                                                                             |
|                                                                |        |       | 14:22                                              | SUB OUT: WILLIAMS,KENZIE                                                                                          |
|                                                                |        |       | 14:22                                              | SUB OUT: CHVATAL,HILLARY                                                                                          |
|                                                                |        |       | 14:22                                              | SUB OUT: GAINES,NIJAY                                                                                             |
|                                                                |        |       | 14:20                                              | FOUL by OSEMENAM, ONYE                                                                                            |
|                                                                |        |       | 14:20                                              | TURNOVER by OSEMENAM, ONYE                                                                                        |
| SUB IN: WRIGHT, BRIANN                                         |        |       | 14:20                                              |                                                                                                                   |
| SUB IN: MILLER, DAMONIQU                                       |        |       | 14:20                                              |                                                                                                                   |
| SUB IN: WILDER-COCHRAN,                                        |        |       | 14:20                                              |                                                                                                                   |
| SUB OUT: CREIGHTON, CHEYENN                                    |        |       | 14:20                                              |                                                                                                                   |
| SUB OUT: HEARN,ARIE                                            |        |       | 14:20                                              |                                                                                                                   |
|                                                                |        |       | 14:20                                              |                                                                                                                   |
| SUB OUT: ROWSER, MOORIA                                        |        |       | 14:17                                              | FOUL by BUCKLEY, AUBREY                                                                                           |
| SUB OUT: ROWSER,MOORIA                                         |        |       | 13:52                                              |                                                                                                                   |
| SUB OUT: ROWSER,MOORIA<br>TURNOVER by WILLIAMS,TAYLO           |        |       | 10.52                                              |                                                                                                                   |
|                                                                |        |       | 13:51                                              | STEAL by BUCKLEY,AUBREY                                                                                           |
|                                                                |        |       |                                                    |                                                                                                                   |
|                                                                |        |       | 13:51                                              |                                                                                                                   |
| TURNOVER by WILLIAMS, TAYLO                                    |        |       | 13:51<br>13:32                                     |                                                                                                                   |
| TURNOVER by WILLIAMS,TAYLO<br>REBOUND (DEF) by MILLER,DAMONIQU |        |       | 13:51<br>13:32<br>13:32                            | VISSED 3PTR by FRUENDT, LIZA                                                                                      |
| TURNOVER by WILLIAMS,TAYLO<br>REBOUND (DEF) by MILLER,DAMONIQU |        |       | 13:51<br>13:32<br>13:32<br>13:21                   | STEAL by BUCKLEY,AUBREY<br>MISSED 3PTR by FRUENDT,LIZA<br>REBOUND (DEF) by FRUENDT,LIZA<br>FOUL by BUCKLEY,AUBREY |
| TURNOVER by WILLIAMS,TAYLO<br>REBOUND (DEF) by MILLER,DAMONIQU |        |       | 13:51<br>13:32<br>13:32<br>13:21<br>13:21<br>13:21 | MISSED 3PTR by FRUENDT,LIZA<br>REBOUND (DEF) by FRUENDT,LIZA                                                      |

| SUB OUT: BUCKLEY,AUBREY                                      | 13:07<br>12:44<br>12:44 | 15-3 | H 12 | GOOD! LAYUP by WRIGHT, BRIANNA                                   |
|--------------------------------------------------------------|-------------------------|------|------|------------------------------------------------------------------|
|                                                              | 12:44                   |      |      |                                                                  |
|                                                              |                         |      |      | ASSIST by WILLIAMS, TAYLOR                                       |
|                                                              | 12:36                   |      |      | FOUL by MILLER, DAMONIQUE                                        |
| MISSED 3PTR by FRUENDT, LIZA                                 | 12:26                   |      |      |                                                                  |
| REBOUND (OFF) by POLOWY, LEE ANN                             | 12:26                   |      |      |                                                                  |
|                                                              | 12:22                   |      |      | FOUL by FUQUA-BEY,ASIANNA                                        |
| GOOD! FT by POLOWY, LEE ANN                                  | 12:22                   | 15-4 | H 11 |                                                                  |
|                                                              | 12:22<br>12:22          |      |      |                                                                  |
| REBOUND (OFF) by HOLT,AUDREY<br>MISSED LAYUP by FRUENDT,LIZA | 12:22                   |      |      |                                                                  |
| REBOUND (OFF) by OSEMENAM,ONYE                               | 12:22                   |      |      |                                                                  |
|                                                              | 12:22                   |      |      | SUB IN: POWELL, COURTNEY                                         |
|                                                              | 12:22                   |      |      | SUB OUT: FUQUA-BEY, ASIANNA                                      |
|                                                              | 12:20                   |      |      | FOUL by POWELL,COURTNEY                                          |
| TURNOVER by FRUENDT, LIZA                                    | 12:11                   |      |      |                                                                  |
|                                                              | 12:09                   |      |      | STEAL by WILLIAMS, TAYLOR                                        |
|                                                              | 12:02                   |      |      | TURNOVER by WILLIAMS, TAYLOR                                     |
| TIMEOUT media                                                | 12:02                   |      |      |                                                                  |
| SUB IN: WILLIAMS, KENZIE                                     | 11:57                   |      |      |                                                                  |
| SUB OUT: FRUENDT,LIZA                                        | 11:57                   |      |      |                                                                  |
|                                                              | 11:57<br>11:57          |      |      | SUB IN: ROWSER,MOORIAH<br>SUB IN: HEARN,ARIEL                    |
|                                                              | 11:57                   |      |      | SUB IN: HEARIN, ARIEL                                            |
|                                                              | 11:57                   |      |      | SUB OUT: WILLIAMS,TAYLOR                                         |
| MISSED JUMPER by WILLIAMS, KENZIE                            | 11:46                   |      |      |                                                                  |
|                                                              | 11:46                   |      |      | BLOCK by POWELL, COURTNEY                                        |
|                                                              | 11:44                   |      |      | REBOUND (DEF) by WRIGHT, BRIANNA                                 |
|                                                              | 11:22                   |      |      | MISSED 3PTR by ROWSER, MOORIAH                                   |
|                                                              | 11:22                   |      |      | REBOUND (OFF) by WRIGHT, BRIANNA                                 |
|                                                              | 11:18                   | 17-4 | H 13 | GOOD! LAYUP by WRIGHT, BRIANNA                                   |
| GOOD! LAYUP by WILLIAMS,KENZIE                               | 10:54                   | 17-6 | H 11 |                                                                  |
|                                                              | 10:39                   |      |      | MISSED 3PTR by HEARN, ARIEL                                      |
|                                                              | 10:39<br>10:21          |      |      | REBOUND (OFF) by WILDER-COCHRAN,B<br>TURNOVER by POWELL,COURTNEY |
| SUB IN: SWARTZ, RACHEL                                       | 10:21                   |      |      | TORNOVER BY FOWELL, COURTNET                                     |
| SUB OUT: OSEMENAM,ONYE                                       | 10:19                   |      |      |                                                                  |
| MISSED LAYUP by HUGHES,LEXI                                  | 09:55                   |      |      |                                                                  |
|                                                              | 09:55                   |      |      | REBOUND (DEF) by WRIGHT, BRIANNA                                 |
|                                                              | 09:45                   |      |      | MISSED JUMPER by ROWSER, MOORIAH                                 |
| REBOUND (DEF) by WILLIAMS,KENZIE                             | 09:45                   |      |      |                                                                  |
|                                                              | 09:37                   |      |      | FOUL by HEARN, ARIEL                                             |
| MISSED FT by WILLIAMS,KENZIE                                 | 09:37                   |      |      |                                                                  |
|                                                              | 09:37                   |      |      | REBOUND (DEF) by POWELL, COURTNEY                                |
|                                                              | 09:37                   |      |      | SUB IN: WILLIAMS, TAYLOR                                         |
|                                                              | 09:37<br>09:28          |      |      | SUB OUT: HEARN,ARIEL<br>FOUL by WRIGHT,BRIANNA                   |
|                                                              | 09:28                   |      |      | TURNOVER by WRIGHT, BRIANNA                                      |
| SUB IN: GAINES.NIJAY                                         | 09:26                   |      |      | ·•····································                           |
| SUB OUT: POLOWY,LEE ANN                                      | 09:26                   |      |      |                                                                  |
| MISSED JUMPER by SWARTZ, RACHEL                              | 09:08                   |      |      |                                                                  |
|                                                              | 09:08                   |      |      | REBOUND (DEF) by TEAM                                            |
|                                                              | 09:02                   |      |      | SUB IN: CREIGHTON, CHEYENNE                                      |
|                                                              | 09:02                   |      |      | SUB OUT: POWELL, COURTNEY                                        |
|                                                              | 08:43                   |      |      | MISSED JUMPER by ROWSER, MOORIAH                                 |
|                                                              | 08:43                   |      |      | REBOUND (OFF) by TEAM                                            |
|                                                              | 08:38                   |      |      | TURNOVER by WILDER-COCHRAN,B                                     |
| STEAL by WILLIAMS,KENZIE<br>MISSED JUMPER by GAINES,NIJAY    | 08:37<br>08:30          |      |      |                                                                  |
|                                                              | 08:30                   |      |      | REBOUND (DEF) by WILLIAMS.TAYLOR                                 |
|                                                              | 08:22                   |      |      | MISSED JUMPER by CREIGHTON, CHEYENNE                             |
| REBOUND (DEF) by SWARTZ, RACHEL                              | 08:22                   |      |      |                                                                  |
| MISSED JUMPER by SWARTZ, RACHEL                              | 07:59                   |      |      |                                                                  |
|                                                              | 07:59                   |      |      | REBOUND (DEF) by WILDER-COCHRAN,B                                |
|                                                              | 07:52                   |      |      | MISSED LAYUP by WILDER-COCHRAN,B                                 |
| REBOUND (DEF) by WILLIAMS,KENZIE                             | 07:52                   |      |      |                                                                  |
|                                                              | 07:48                   |      |      | FOUL by CREIGHTON, CHEYENNE                                      |
| TIMEOUT MEDIA                                                | 07:48                   |      |      |                                                                  |
|                                                              | 07:48                   |      |      | TURNOVER by WRIGHT, BRIANNA                                      |
| GOODI FT by WILLIAMS, KENZIE                                 | 07:48                   | 17-7 | H 10 |                                                                  |
| GOOD! FT by WILLIAMS,KENZIE<br>SUB IN: FRUENDT,LIZA          | 07:48<br>07:48          | 17-8 | H 9  |                                                                  |
| SUB IN: FRUENDT,LIZA<br>SUB IN: CHVATAL,HILLARY              | 07:48                   |      |      |                                                                  |
| SUB OUT: HUGHES,LEXI                                         | 07:48                   |      |      |                                                                  |
| SUB OUT: HOLT,AUDREY                                         | 07:48                   |      |      |                                                                  |
|                                                              | 07:29                   |      |      | MISSED JUMPER by ROWSER, MOORIAH                                 |
|                                                              | 07:29                   |      |      | REBOUND (OFF) by WRIGHT, BRIANNA                                 |
| FOUL by SWARTZ, RACHEL                                       | 07:23                   |      |      |                                                                  |
| SUB IN: HOLT, AUDREY                                         | 07:23                   |      |      |                                                                  |
|                                                              |                         |      |      |                                                                  |
| SUB OUT: SWARTZ,RACHEL                                       | 07:23                   |      |      |                                                                  |
|                                                              | 07:23<br>07:14          | 20-8 | H 12 | GOOD! 3PTR by WILLIAMS, TAYLOR                                   |
|                                                              |                         | 20-8 | H 12 | GOOD! 3PTR by WILLIAMS,TAYLOR<br>ASSIST by WILDER-COCHRAN,B      |