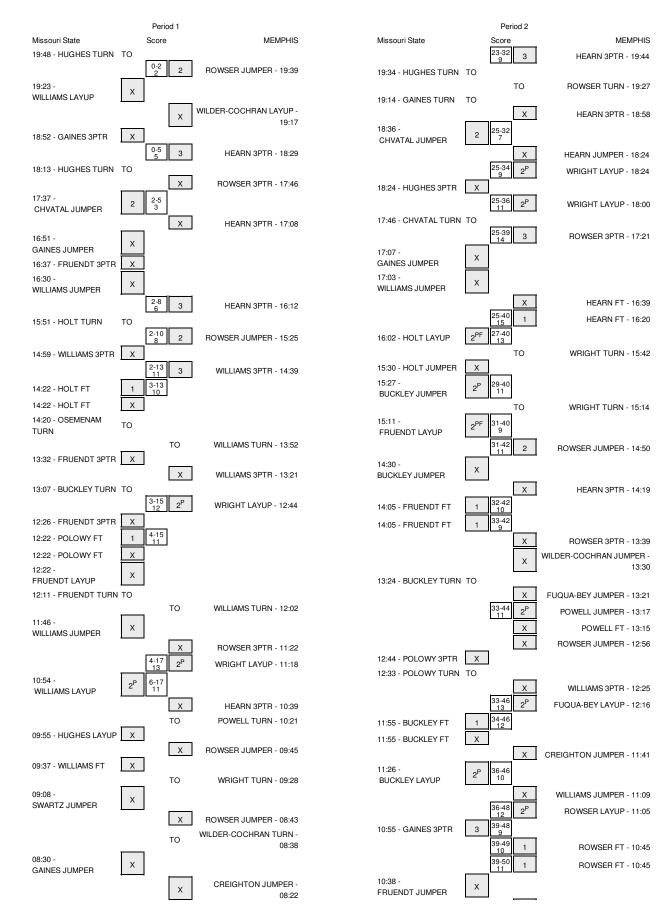

#### Missouri State vs MEMPHIS 11/14/2014; 4:00 pm at Memphis, Tenn./Elma Roane Fieldhouse Period 1 Play-By-Play

| HOME: MEMPH                                                    | Margin | Score | Time                                               | VISITORS: Missouri State                                                                                          |
|----------------------------------------------------------------|--------|-------|----------------------------------------------------|-------------------------------------------------------------------------------------------------------------------|
|                                                                |        |       | 19:48                                              | TURNOVER by HUGHES,LEXI                                                                                           |
| STEAL by FUQUA-BEY, ASIANN                                     |        |       | 19:46                                              |                                                                                                                   |
| GOOD! JUMPER by ROWSER, MOORIA                                 | H 2    | 2-0   | 19:39                                              |                                                                                                                   |
| ASSIST by FUQUA-BEY, ASIANN                                    |        |       | 19:39                                              |                                                                                                                   |
|                                                                |        |       | 19:23                                              | MISSED LAYUP by WILLIAMS, KENZIE                                                                                  |
| REBOUND (DEF) by FUQUA-BEY, ASIANN                             |        |       | 19:23                                              |                                                                                                                   |
| MISSED LAYUP by WILDER-COCHRAN,                                |        |       | 19:17                                              |                                                                                                                   |
|                                                                |        |       | 19:17                                              | REBOUND (DEF) by CHVATAL,HILLARY                                                                                  |
| FOUL by FUQUA-BEY, ASIANN                                      |        |       | 19:00                                              |                                                                                                                   |
|                                                                |        |       | 18:52                                              | /ISSED 3PTR by GAINES,NIJAY                                                                                       |
| REBOUND (DEF) by WILDER-COCHRAN,                               |        |       | 18:52                                              |                                                                                                                   |
|                                                                |        |       | 18:48                                              | FOUL by SWARTZ, RACHEL                                                                                            |
| GOOD! 3PTR by HEARN, ARIE                                      | H 5    | 5-0   | 18:29                                              |                                                                                                                   |
| ASSIST by WILDER-COCHRAN,                                      |        |       | 18:29                                              |                                                                                                                   |
|                                                                |        |       | 18:13                                              | FURNOVER by HUGHES,LEXI                                                                                           |
| STEAL by WILDER-COCHRAN,                                       |        |       | 18:11                                              |                                                                                                                   |
| MISSED 3PTR by ROWSER, MOORIA                                  |        |       | 17:46                                              |                                                                                                                   |
|                                                                |        |       | 17:46                                              | REBOUND (DEF) by GAINES,NIJAY                                                                                     |
|                                                                | Н 3    | 5-2   | 17:37                                              | GOOD! JUMPER by CHVATAL, HILLARY                                                                                  |
|                                                                |        |       | 17:37                                              | ASSIST by WILLIAMS, KENZIE                                                                                        |
| MISSED 3PTR by HEARN, ARIE                                     |        |       | 17:08                                              |                                                                                                                   |
|                                                                |        |       | 17:08                                              | REBOUND (DEF) by GAINES,NIJAY                                                                                     |
|                                                                |        |       | 16:51                                              | /ISSED JUMPER by GAINES,NIJAY                                                                                     |
| BLOCK by WILDER-COCHRAN,                                       |        |       | 16:51                                              |                                                                                                                   |
|                                                                |        |       | 16:49                                              | REBOUND (OFF) by CHVATAL, HILLARY                                                                                 |
|                                                                |        |       | 16:46                                              | SUB IN: FRUENDT,LIZA                                                                                              |
|                                                                |        |       | 16:46                                              | SUB OUT: HUGHES,LEXI                                                                                              |
|                                                                |        |       | 16:37                                              | MISSED 3PTR by FRUENDT,LIZA                                                                                       |
|                                                                |        |       | 16:37                                              | REBOUND (OFF) by GAINES, NIJAY                                                                                    |
|                                                                |        |       | 16:30                                              | MISSED JUMPER by WILLIAMS, KENZIE                                                                                 |
| REBOUND (DEF) by FUQUA-BEY, ASIANN                             |        |       | 16:30                                              |                                                                                                                   |
| GOOD! 3PTR by HEARN, ARIE                                      | H 6    | 8-2   | 16:12                                              |                                                                                                                   |
| FOUL by HEARN, ARIE                                            |        |       | 15:52                                              |                                                                                                                   |
|                                                                |        |       | 15:52                                              | FIMEOUT media                                                                                                     |
|                                                                |        |       | 15:52                                              | SUB IN: HOLT, AUDREY                                                                                              |
|                                                                |        |       | 15:52                                              | SUB OUT: SWARTZ,RACHEL                                                                                            |
| SUB IN: CREIGHTON, CHEYENN                                     |        |       | 15:52                                              |                                                                                                                   |
| SUB IN: WILLIAMS, TAYLO                                        |        |       | 15:52                                              |                                                                                                                   |
| SUB OUT: WILDER-COCHRAN,                                       |        |       | 15:52                                              |                                                                                                                   |
| SUB OUT: WRIGHT, BRIANN                                        |        |       | 15:52                                              |                                                                                                                   |
|                                                                |        |       | 15:51                                              | FURNOVER by HOLT, AUDREY                                                                                          |
| GOOD! JUMPER by ROWSER, MOORIA                                 | H 8    | 10-2  | 15:25                                              |                                                                                                                   |
|                                                                |        |       | 14:59                                              | MISSED 3PTR by WILLIAMS, KENZIE                                                                                   |
| REBOUND (DEF) by FUQUA-BEY, ASIANN                             |        |       | 14:59                                              |                                                                                                                   |
| GOOD! 3PTR by WILLIAMS, TAYLO                                  | H 11   | 13-2  | 14:39                                              |                                                                                                                   |
| ASSIST by FUQUA-BEY, ASIANN                                    |        |       | 14:39                                              |                                                                                                                   |
| FOUL by ROWSER, MOORIA                                         |        |       | 14:22                                              |                                                                                                                   |
|                                                                | H 10   | 13-3  | 14:22                                              | GOOD! FT by HOLT, AUDREY                                                                                          |
|                                                                |        |       | 14:22                                              | MISSED FT by HOLT, AUDREY                                                                                         |
|                                                                |        |       | 14:22                                              | REBOUND (OFF) by FRUENDT,LIZA                                                                                     |
|                                                                |        |       | 14:22                                              | SUB IN: POLOWY,LEE ANN                                                                                            |
|                                                                |        |       | 14:22                                              | SUB IN: BUCKLEY,AUBREY                                                                                            |
|                                                                |        |       | 14:22                                              | SUB IN: OSEMENAM,ONYE                                                                                             |
|                                                                |        |       | 14:22                                              | SUB OUT: WILLIAMS,KENZIE                                                                                          |
|                                                                |        |       | 14:22                                              | SUB OUT: CHVATAL,HILLARY                                                                                          |
|                                                                |        |       | 14:22                                              | SUB OUT: GAINES,NIJAY                                                                                             |
|                                                                |        |       | 14:20                                              | FOUL by OSEMENAM, ONYE                                                                                            |
|                                                                |        |       | 14:20                                              | TURNOVER by OSEMENAM, ONYE                                                                                        |
| SUB IN: WRIGHT, BRIANN                                         |        |       | 14:20                                              |                                                                                                                   |
| SUB IN: MILLER, DAMONIQU                                       |        |       | 14:20                                              |                                                                                                                   |
| SUB IN: WILDER-COCHRAN,                                        |        |       | 14:20                                              |                                                                                                                   |
| SUB OUT: CREIGHTON, CHEYENN                                    |        |       | 14:20                                              |                                                                                                                   |
| SUB OUT: HEARN,ARIE                                            |        |       | 14:20                                              |                                                                                                                   |
|                                                                |        |       | 14:20                                              |                                                                                                                   |
| SUB OUT: ROWSER, MOORIA                                        |        |       | 14:17                                              | FOUL by BUCKLEY, AUBREY                                                                                           |
| SUB OUT: ROWSER,MOORIA                                         |        |       | 13:52                                              |                                                                                                                   |
| SUB OUT: ROWSER,MOORIA<br>TURNOVER by WILLIAMS,TAYLO           |        |       | 10.52                                              |                                                                                                                   |
|                                                                |        |       | 13:51                                              | STEAL by BUCKLEY,AUBREY                                                                                           |
|                                                                |        |       |                                                    |                                                                                                                   |
|                                                                |        |       | 13:51                                              |                                                                                                                   |
| TURNOVER by WILLIAMS, TAYLO                                    |        |       | 13:51<br>13:32                                     |                                                                                                                   |
| TURNOVER by WILLIAMS,TAYLO<br>REBOUND (DEF) by MILLER,DAMONIQU |        |       | 13:51<br>13:32<br>13:32                            | VISSED 3PTR by FRUENDT, LIZA                                                                                      |
| TURNOVER by WILLIAMS,TAYLO<br>REBOUND (DEF) by MILLER,DAMONIQU |        |       | 13:51<br>13:32<br>13:32<br>13:21                   | STEAL by BUCKLEY,AUBREY<br>MISSED 3PTR by FRUENDT,LIZA<br>REBOUND (DEF) by FRUENDT,LIZA<br>FOUL by BUCKLEY,AUBREY |
| TURNOVER by WILLIAMS,TAYLO<br>REBOUND (DEF) by MILLER,DAMONIQU |        |       | 13:51<br>13:32<br>13:32<br>13:21<br>13:21<br>13:21 | MISSED 3PTR by FRUENDT,LIZA<br>REBOUND (DEF) by FRUENDT,LIZA                                                      |

| SUB OUT: BUCKLEY,AUBREY                                      | 13:07<br>12:44<br>12:44 | 15-3 | H 12 | GOOD! LAYUP by WRIGHT, BRIANNA                                   |
|--------------------------------------------------------------|-------------------------|------|------|------------------------------------------------------------------|
|                                                              | 12:44                   |      |      |                                                                  |
|                                                              |                         |      |      | ASSIST by WILLIAMS, TAYLOR                                       |
|                                                              | 12:36                   |      |      | FOUL by MILLER, DAMONIQUE                                        |
| MISSED 3PTR by FRUENDT, LIZA                                 | 12:26                   |      |      |                                                                  |
| REBOUND (OFF) by POLOWY, LEE ANN                             | 12:26                   |      |      |                                                                  |
|                                                              | 12:22                   |      |      | FOUL by FUQUA-BEY,ASIANNA                                        |
| GOOD! FT by POLOWY, LEE ANN                                  | 12:22                   | 15-4 | H 11 |                                                                  |
|                                                              | 12:22<br>12:22          |      |      |                                                                  |
| REBOUND (OFF) by HOLT,AUDREY<br>MISSED LAYUP by FRUENDT,LIZA | 12:22                   |      |      |                                                                  |
| REBOUND (OFF) by OSEMENAM,ONYE                               | 12:22                   |      |      |                                                                  |
|                                                              | 12:22                   |      |      | SUB IN: POWELL, COURTNEY                                         |
|                                                              | 12:22                   |      |      | SUB OUT: FUQUA-BEY, ASIANNA                                      |
|                                                              | 12:20                   |      |      | FOUL by POWELL,COURTNEY                                          |
| TURNOVER by FRUENDT, LIZA                                    | 12:11                   |      |      |                                                                  |
|                                                              | 12:09                   |      |      | STEAL by WILLIAMS, TAYLOR                                        |
|                                                              | 12:02                   |      |      | TURNOVER by WILLIAMS, TAYLOR                                     |
| TIMEOUT media                                                | 12:02                   |      |      |                                                                  |
| SUB IN: WILLIAMS, KENZIE                                     | 11:57                   |      |      |                                                                  |
| SUB OUT: FRUENDT,LIZA                                        | 11:57                   |      |      |                                                                  |
|                                                              | 11:57<br>11:57          |      |      | SUB IN: ROWSER,MOORIAH<br>SUB IN: HEARN,ARIEL                    |
|                                                              | 11:57                   |      |      | SUB IN: HEARIN, ARIEL                                            |
|                                                              | 11:57                   |      |      | SUB OUT: WILLIAMS,TAYLOR                                         |
| MISSED JUMPER by WILLIAMS, KENZIE                            | 11:46                   |      |      |                                                                  |
|                                                              | 11:46                   |      |      | BLOCK by POWELL, COURTNEY                                        |
|                                                              | 11:44                   |      |      | REBOUND (DEF) by WRIGHT, BRIANNA                                 |
|                                                              | 11:22                   |      |      | MISSED 3PTR by ROWSER, MOORIAH                                   |
|                                                              | 11:22                   |      |      | REBOUND (OFF) by WRIGHT, BRIANNA                                 |
|                                                              | 11:18                   | 17-4 | H 13 | GOOD! LAYUP by WRIGHT, BRIANNA                                   |
| GOOD! LAYUP by WILLIAMS,KENZIE                               | 10:54                   | 17-6 | H 11 |                                                                  |
|                                                              | 10:39                   |      |      | MISSED 3PTR by HEARN, ARIEL                                      |
|                                                              | 10:39<br>10:21          |      |      | REBOUND (OFF) by WILDER-COCHRAN,B<br>TURNOVER by POWELL,COURTNEY |
| SUB IN: SWARTZ, RACHEL                                       | 10:21                   |      |      | TORNOVER BY FOWELL, COURTNET                                     |
| SUB OUT: OSEMENAM,ONYE                                       | 10:19                   |      |      |                                                                  |
| MISSED LAYUP by HUGHES,LEXI                                  | 09:55                   |      |      |                                                                  |
|                                                              | 09:55                   |      |      | REBOUND (DEF) by WRIGHT, BRIANNA                                 |
|                                                              | 09:45                   |      |      | MISSED JUMPER by ROWSER, MOORIAH                                 |
| REBOUND (DEF) by WILLIAMS,KENZIE                             | 09:45                   |      |      |                                                                  |
|                                                              | 09:37                   |      |      | FOUL by HEARN, ARIEL                                             |
| MISSED FT by WILLIAMS,KENZIE                                 | 09:37                   |      |      |                                                                  |
|                                                              | 09:37                   |      |      | REBOUND (DEF) by POWELL, COURTNEY                                |
|                                                              | 09:37                   |      |      | SUB IN: WILLIAMS, TAYLOR                                         |
|                                                              | 09:37<br>09:28          |      |      | SUB OUT: HEARN,ARIEL<br>FOUL by WRIGHT,BRIANNA                   |
|                                                              | 09:28                   |      |      | TURNOVER by WRIGHT, BRIANNA                                      |
| SUB IN: GAINES.NIJAY                                         | 09:26                   |      |      | ·•····································                           |
| SUB OUT: POLOWY,LEE ANN                                      | 09:26                   |      |      |                                                                  |
| MISSED JUMPER by SWARTZ, RACHEL                              | 09:08                   |      |      |                                                                  |
|                                                              | 09:08                   |      |      | REBOUND (DEF) by TEAM                                            |
|                                                              | 09:02                   |      |      | SUB IN: CREIGHTON, CHEYENNE                                      |
|                                                              | 09:02                   |      |      | SUB OUT: POWELL, COURTNEY                                        |
|                                                              | 08:43                   |      |      | MISSED JUMPER by ROWSER, MOORIAH                                 |
|                                                              | 08:43                   |      |      | REBOUND (OFF) by TEAM                                            |
|                                                              | 08:38                   |      |      | TURNOVER by WILDER-COCHRAN,B                                     |
| STEAL by WILLIAMS,KENZIE<br>MISSED JUMPER by GAINES,NIJAY    | 08:37<br>08:30          |      |      |                                                                  |
|                                                              | 08:30                   |      |      | REBOUND (DEF) by WILLIAMS.TAYLOR                                 |
|                                                              | 08:22                   |      |      | MISSED JUMPER by CREIGHTON, CHEYENNE                             |
| REBOUND (DEF) by SWARTZ, RACHEL                              | 08:22                   |      |      |                                                                  |
| MISSED JUMPER by SWARTZ, RACHEL                              | 07:59                   |      |      |                                                                  |
|                                                              | 07:59                   |      |      | REBOUND (DEF) by WILDER-COCHRAN,B                                |
|                                                              | 07:52                   |      |      | MISSED LAYUP by WILDER-COCHRAN,B                                 |
| REBOUND (DEF) by WILLIAMS,KENZIE                             | 07:52                   |      |      |                                                                  |
|                                                              | 07:48                   |      |      | FOUL by CREIGHTON, CHEYENNE                                      |
| TIMEOUT MEDIA                                                | 07:48                   |      |      |                                                                  |
|                                                              | 07:48                   |      |      | TURNOVER by WRIGHT, BRIANNA                                      |
| GOODI FT by WILLIAMS, KENZIE                                 | 07:48                   | 17-7 | H 10 |                                                                  |
| GOOD! FT by WILLIAMS,KENZIE<br>SUB IN: FRUENDT,LIZA          | 07:48<br>07:48          | 17-8 | H 9  |                                                                  |
| SUB IN: FRUENDT,LIZA<br>SUB IN: CHVATAL,HILLARY              | 07:48                   |      |      |                                                                  |
| SUB OUT: HUGHES,LEXI                                         | 07:48                   |      |      |                                                                  |
| SUB OUT: HOLT,AUDREY                                         | 07:48                   |      |      |                                                                  |
|                                                              | 07:29                   |      |      | MISSED JUMPER by ROWSER, MOORIAH                                 |
|                                                              | 07:29                   |      |      | REBOUND (OFF) by WRIGHT, BRIANNA                                 |
| FOUL by SWARTZ, RACHEL                                       | 07:23                   |      |      |                                                                  |
| SUB IN: HOLT, AUDREY                                         | 07:23                   |      |      |                                                                  |
|                                                              |                         |      |      |                                                                  |
| SUB OUT: SWARTZ,RACHEL                                       | 07:23                   |      |      |                                                                  |
|                                                              | 07:23<br>07:14          | 20-8 | H 12 | GOOD! 3PTR by WILLIAMS, TAYLOR                                   |
|                                                              |                         | 20-8 | H 12 | GOOD! 3PTR by WILLIAMS,TAYLOR<br>ASSIST by WILDER-COCHRAN,B      |