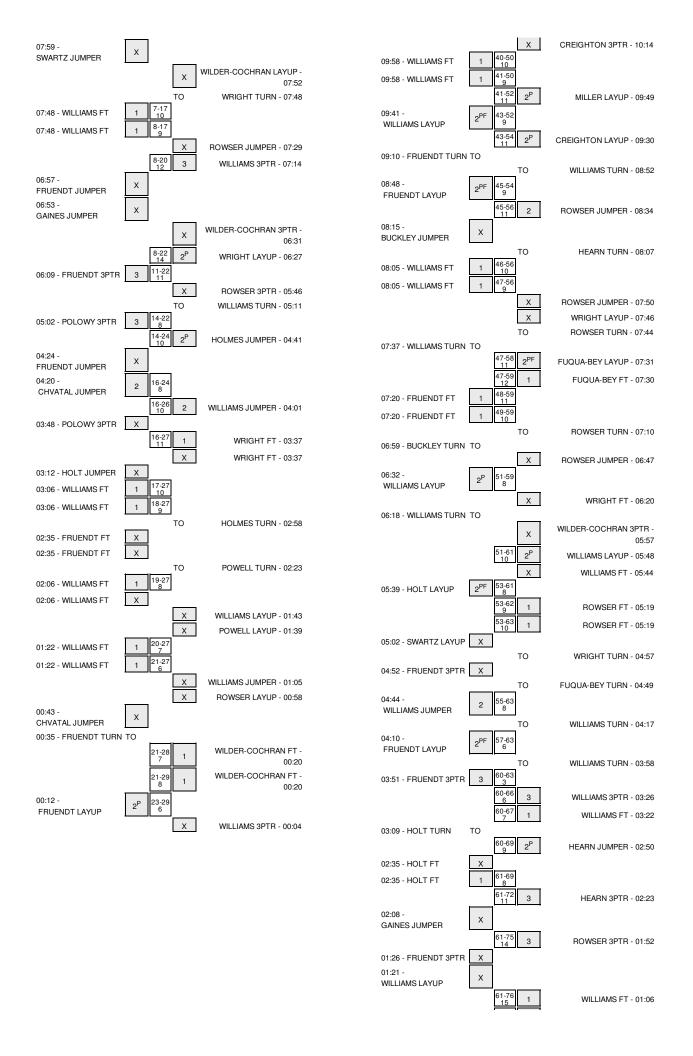

#### Missouri State vs MEMPHIS 11/14/2014; 4:00 pm at Memphis, Tenn./Elma Roane Fieldhouse Period 1 Play-By-Play

| HOME: MEMPH                                                    | Margin | Score | Time                                               | VISITORS: Missouri State                                                                                          |
|----------------------------------------------------------------|--------|-------|----------------------------------------------------|-------------------------------------------------------------------------------------------------------------------|
|                                                                |        |       | 19:48                                              | TURNOVER by HUGHES,LEXI                                                                                           |
| STEAL by FUQUA-BEY, ASIANN                                     |        |       | 19:46                                              |                                                                                                                   |
| GOOD! JUMPER by ROWSER, MOORIA                                 | H 2    | 2-0   | 19:39                                              |                                                                                                                   |
| ASSIST by FUQUA-BEY, ASIANN                                    |        |       | 19:39                                              |                                                                                                                   |
|                                                                |        |       | 19:23                                              | MISSED LAYUP by WILLIAMS, KENZIE                                                                                  |
| REBOUND (DEF) by FUQUA-BEY, ASIANN                             |        |       | 19:23                                              |                                                                                                                   |
| MISSED LAYUP by WILDER-COCHRAN,                                |        |       | 19:17                                              |                                                                                                                   |
|                                                                |        |       | 19:17                                              | REBOUND (DEF) by CHVATAL,HILLARY                                                                                  |
| FOUL by FUQUA-BEY, ASIANN                                      |        |       | 19:00                                              |                                                                                                                   |
|                                                                |        |       | 18:52                                              | /ISSED 3PTR by GAINES,NIJAY                                                                                       |
| REBOUND (DEF) by WILDER-COCHRAN,                               |        |       | 18:52                                              |                                                                                                                   |
|                                                                |        |       | 18:48                                              | FOUL by SWARTZ, RACHEL                                                                                            |
| GOOD! 3PTR by HEARN, ARIE                                      | H 5    | 5-0   | 18:29                                              |                                                                                                                   |
| ASSIST by WILDER-COCHRAN,                                      |        |       | 18:29                                              |                                                                                                                   |
|                                                                |        |       | 18:13                                              | FURNOVER by HUGHES,LEXI                                                                                           |
| STEAL by WILDER-COCHRAN,                                       |        |       | 18:11                                              |                                                                                                                   |
| MISSED 3PTR by ROWSER, MOORIA                                  |        |       | 17:46                                              |                                                                                                                   |
|                                                                |        |       | 17:46                                              | REBOUND (DEF) by GAINES,NIJAY                                                                                     |
|                                                                | Н 3    | 5-2   | 17:37                                              | GOOD! JUMPER by CHVATAL, HILLARY                                                                                  |
|                                                                |        |       | 17:37                                              | ASSIST by WILLIAMS, KENZIE                                                                                        |
| MISSED 3PTR by HEARN, ARIE                                     |        |       | 17:08                                              |                                                                                                                   |
|                                                                |        |       | 17:08                                              | REBOUND (DEF) by GAINES,NIJAY                                                                                     |
|                                                                |        |       | 16:51                                              | /ISSED JUMPER by GAINES,NIJAY                                                                                     |
| BLOCK by WILDER-COCHRAN,                                       |        |       | 16:51                                              |                                                                                                                   |
|                                                                |        |       | 16:49                                              | REBOUND (OFF) by CHVATAL, HILLARY                                                                                 |
|                                                                |        |       | 16:46                                              | SUB IN: FRUENDT,LIZA                                                                                              |
|                                                                |        |       | 16:46                                              | SUB OUT: HUGHES,LEXI                                                                                              |
|                                                                |        |       | 16:37                                              | MISSED 3PTR by FRUENDT,LIZA                                                                                       |
|                                                                |        |       | 16:37                                              | REBOUND (OFF) by GAINES, NIJAY                                                                                    |
|                                                                |        |       | 16:30                                              | MISSED JUMPER by WILLIAMS, KENZIE                                                                                 |
| REBOUND (DEF) by FUQUA-BEY, ASIANN                             |        |       | 16:30                                              |                                                                                                                   |
| GOOD! 3PTR by HEARN, ARIE                                      | H 6    | 8-2   | 16:12                                              |                                                                                                                   |
| FOUL by HEARN, ARIE                                            |        |       | 15:52                                              |                                                                                                                   |
|                                                                |        |       | 15:52                                              | FIMEOUT media                                                                                                     |
|                                                                |        |       | 15:52                                              | SUB IN: HOLT, AUDREY                                                                                              |
|                                                                |        |       | 15:52                                              | SUB OUT: SWARTZ,RACHEL                                                                                            |
| SUB IN: CREIGHTON, CHEYENN                                     |        |       | 15:52                                              |                                                                                                                   |
| SUB IN: WILLIAMS, TAYLO                                        |        |       | 15:52                                              |                                                                                                                   |
| SUB OUT: WILDER-COCHRAN,                                       |        |       | 15:52                                              |                                                                                                                   |
| SUB OUT: WRIGHT, BRIANN                                        |        |       | 15:52                                              |                                                                                                                   |
|                                                                |        |       | 15:51                                              | FURNOVER by HOLT, AUDREY                                                                                          |
| GOOD! JUMPER by ROWSER, MOORIA                                 | H 8    | 10-2  | 15:25                                              |                                                                                                                   |
|                                                                |        |       | 14:59                                              | MISSED 3PTR by WILLIAMS, KENZIE                                                                                   |
| REBOUND (DEF) by FUQUA-BEY, ASIANN                             |        |       | 14:59                                              |                                                                                                                   |
| GOOD! 3PTR by WILLIAMS, TAYLO                                  | H 11   | 13-2  | 14:39                                              |                                                                                                                   |
| ASSIST by FUQUA-BEY, ASIANN                                    |        |       | 14:39                                              |                                                                                                                   |
| FOUL by ROWSER, MOORIA                                         |        |       | 14:22                                              |                                                                                                                   |
|                                                                | H 10   | 13-3  | 14:22                                              | GOOD! FT by HOLT, AUDREY                                                                                          |
|                                                                |        |       | 14:22                                              | MISSED FT by HOLT, AUDREY                                                                                         |
|                                                                |        |       | 14:22                                              | REBOUND (OFF) by FRUENDT,LIZA                                                                                     |
|                                                                |        |       | 14:22                                              | SUB IN: POLOWY,LEE ANN                                                                                            |
|                                                                |        |       | 14:22                                              | SUB IN: BUCKLEY,AUBREY                                                                                            |
|                                                                |        |       | 14:22                                              | SUB IN: OSEMENAM,ONYE                                                                                             |
|                                                                |        |       | 14:22                                              | SUB OUT: WILLIAMS,KENZIE                                                                                          |
|                                                                |        |       | 14:22                                              | SUB OUT: CHVATAL,HILLARY                                                                                          |
|                                                                |        |       | 14:22                                              | SUB OUT: GAINES,NIJAY                                                                                             |
|                                                                |        |       | 14:20                                              | FOUL by OSEMENAM, ONYE                                                                                            |
|                                                                |        |       | 14:20                                              | TURNOVER by OSEMENAM, ONYE                                                                                        |
| SUB IN: WRIGHT, BRIANN                                         |        |       | 14:20                                              |                                                                                                                   |
| SUB IN: MILLER, DAMONIQU                                       |        |       | 14:20                                              |                                                                                                                   |
| SUB IN: WILDER-COCHRAN,                                        |        |       | 14:20                                              |                                                                                                                   |
| SUB OUT: CREIGHTON, CHEYENN                                    |        |       | 14:20                                              |                                                                                                                   |
| SUB OUT: HEARN,ARIE                                            |        |       | 14:20                                              |                                                                                                                   |
|                                                                |        |       | 14:20                                              |                                                                                                                   |
| SUB OUT: ROWSER, MOORIA                                        |        |       | 14:17                                              | FOUL by BUCKLEY, AUBREY                                                                                           |
| SUB OUT: ROWSER,MOORIA                                         |        |       | 13:52                                              |                                                                                                                   |
| SUB OUT: ROWSER,MOORIA<br>TURNOVER by WILLIAMS,TAYLO           |        |       | 10.52                                              |                                                                                                                   |
|                                                                |        |       | 13:51                                              | STEAL by BUCKLEY,AUBREY                                                                                           |
|                                                                |        |       |                                                    |                                                                                                                   |
|                                                                |        |       | 13:51                                              |                                                                                                                   |
| TURNOVER by WILLIAMS, TAYLO                                    |        |       | 13:51<br>13:32                                     |                                                                                                                   |
| TURNOVER by WILLIAMS,TAYLO<br>REBOUND (DEF) by MILLER,DAMONIQU |        |       | 13:51<br>13:32<br>13:32                            | VISSED 3PTR by FRUENDT, LIZA                                                                                      |
| TURNOVER by WILLIAMS,TAYLO<br>REBOUND (DEF) by MILLER,DAMONIQU |        |       | 13:51<br>13:32<br>13:32<br>13:21                   | STEAL by BUCKLEY,AUBREY<br>MISSED 3PTR by FRUENDT,LIZA<br>REBOUND (DEF) by FRUENDT,LIZA<br>FOUL by BUCKLEY,AUBREY |
| TURNOVER by WILLIAMS,TAYLO<br>REBOUND (DEF) by MILLER,DAMONIQU |        |       | 13:51<br>13:32<br>13:32<br>13:21<br>13:21<br>13:21 | MISSED 3PTR by FRUENDT,LIZA<br>REBOUND (DEF) by FRUENDT,LIZA                                                      |

| SUB OUT: BUCKLEY,AUBREY                                      | 13:07<br>12:44<br>12:44 | 15-3 | H 12 | GOOD! LAYUP by WRIGHT, BRIANNA                                   |
|--------------------------------------------------------------|-------------------------|------|------|------------------------------------------------------------------|
|                                                              | 12:44                   |      |      |                                                                  |
|                                                              |                         |      |      | ASSIST by WILLIAMS, TAYLOR                                       |
|                                                              | 12:36                   |      |      | FOUL by MILLER, DAMONIQUE                                        |
| MISSED 3PTR by FRUENDT, LIZA                                 | 12:26                   |      |      |                                                                  |
| REBOUND (OFF) by POLOWY, LEE ANN                             | 12:26                   |      |      |                                                                  |
|                                                              | 12:22                   |      |      | FOUL by FUQUA-BEY,ASIANNA                                        |
| GOOD! FT by POLOWY, LEE ANN                                  | 12:22                   | 15-4 | H 11 |                                                                  |
|                                                              | 12:22<br>12:22          |      |      |                                                                  |
| REBOUND (OFF) by HOLT,AUDREY<br>MISSED LAYUP by FRUENDT,LIZA | 12:22                   |      |      |                                                                  |
| REBOUND (OFF) by OSEMENAM,ONYE                               | 12:22                   |      |      |                                                                  |
|                                                              | 12:22                   |      |      | SUB IN: POWELL, COURTNEY                                         |
|                                                              | 12:22                   |      |      | SUB OUT: FUQUA-BEY, ASIANNA                                      |
|                                                              | 12:20                   |      |      | FOUL by POWELL,COURTNEY                                          |
| TURNOVER by FRUENDT, LIZA                                    | 12:11                   |      |      |                                                                  |
|                                                              | 12:09                   |      |      | STEAL by WILLIAMS, TAYLOR                                        |
|                                                              | 12:02                   |      |      | TURNOVER by WILLIAMS, TAYLOR                                     |
| TIMEOUT media                                                | 12:02                   |      |      |                                                                  |
| SUB IN: WILLIAMS, KENZIE                                     | 11:57                   |      |      |                                                                  |
| SUB OUT: FRUENDT,LIZA                                        | 11:57                   |      |      |                                                                  |
|                                                              | 11:57<br>11:57          |      |      | SUB IN: ROWSER,MOORIAH<br>SUB IN: HEARN,ARIEL                    |
|                                                              | 11:57                   |      |      | SUB IN: HEARIN, ARIEL                                            |
|                                                              | 11:57                   |      |      | SUB OUT: WILLIAMS,TAYLOR                                         |
| MISSED JUMPER by WILLIAMS, KENZIE                            | 11:46                   |      |      |                                                                  |
|                                                              | 11:46                   |      |      | BLOCK by POWELL, COURTNEY                                        |
|                                                              | 11:44                   |      |      | REBOUND (DEF) by WRIGHT, BRIANNA                                 |
|                                                              | 11:22                   |      |      | MISSED 3PTR by ROWSER, MOORIAH                                   |
|                                                              | 11:22                   |      |      | REBOUND (OFF) by WRIGHT, BRIANNA                                 |
|                                                              | 11:18                   | 17-4 | H 13 | GOOD! LAYUP by WRIGHT, BRIANNA                                   |
| GOOD! LAYUP by WILLIAMS,KENZIE                               | 10:54                   | 17-6 | H 11 |                                                                  |
|                                                              | 10:39                   |      |      | MISSED 3PTR by HEARN, ARIEL                                      |
|                                                              | 10:39<br>10:21          |      |      | REBOUND (OFF) by WILDER-COCHRAN,B<br>TURNOVER by POWELL,COURTNEY |
| SUB IN: SWARTZ, RACHEL                                       | 10:21                   |      |      | TORNOVER BY FOWELL, COURTNET                                     |
| SUB OUT: OSEMENAM,ONYE                                       | 10:19                   |      |      |                                                                  |
| MISSED LAYUP by HUGHES,LEXI                                  | 09:55                   |      |      |                                                                  |
|                                                              | 09:55                   |      |      | REBOUND (DEF) by WRIGHT, BRIANNA                                 |
|                                                              | 09:45                   |      |      | MISSED JUMPER by ROWSER, MOORIAH                                 |
| REBOUND (DEF) by WILLIAMS,KENZIE                             | 09:45                   |      |      |                                                                  |
|                                                              | 09:37                   |      |      | FOUL by HEARN, ARIEL                                             |
| MISSED FT by WILLIAMS,KENZIE                                 | 09:37                   |      |      |                                                                  |
|                                                              | 09:37                   |      |      | REBOUND (DEF) by POWELL, COURTNEY                                |
|                                                              | 09:37                   |      |      | SUB IN: WILLIAMS, TAYLOR                                         |
|                                                              | 09:37<br>09:28          |      |      | SUB OUT: HEARN,ARIEL<br>FOUL by WRIGHT,BRIANNA                   |
|                                                              | 09:28                   |      |      | TURNOVER by WRIGHT, BRIANNA                                      |
| SUB IN: GAINES.NIJAY                                         | 09:26                   |      |      | ·•····································                           |
| SUB OUT: POLOWY,LEE ANN                                      | 09:26                   |      |      |                                                                  |
| MISSED JUMPER by SWARTZ, RACHEL                              | 09:08                   |      |      |                                                                  |
|                                                              | 09:08                   |      |      | REBOUND (DEF) by TEAM                                            |
|                                                              | 09:02                   |      |      | SUB IN: CREIGHTON, CHEYENNE                                      |
|                                                              | 09:02                   |      |      | SUB OUT: POWELL, COURTNEY                                        |
|                                                              | 08:43                   |      |      | MISSED JUMPER by ROWSER, MOORIAH                                 |
|                                                              | 08:43                   |      |      | REBOUND (OFF) by TEAM                                            |
|                                                              | 08:38                   |      |      | TURNOVER by WILDER-COCHRAN,B                                     |
| STEAL by WILLIAMS,KENZIE<br>MISSED JUMPER by GAINES,NIJAY    | 08:37<br>08:30          |      |      |                                                                  |
|                                                              | 08:30                   |      |      | REBOUND (DEF) by WILLIAMS.TAYLOR                                 |
|                                                              | 08:22                   |      |      | MISSED JUMPER by CREIGHTON, CHEYENNE                             |
| REBOUND (DEF) by SWARTZ, RACHEL                              | 08:22                   |      |      |                                                                  |
| MISSED JUMPER by SWARTZ, RACHEL                              | 07:59                   |      |      |                                                                  |
|                                                              | 07:59                   |      |      | REBOUND (DEF) by WILDER-COCHRAN,B                                |
|                                                              | 07:52                   |      |      | MISSED LAYUP by WILDER-COCHRAN,B                                 |
| REBOUND (DEF) by WILLIAMS,KENZIE                             | 07:52                   |      |      |                                                                  |
|                                                              | 07:48                   |      |      | FOUL by CREIGHTON, CHEYENNE                                      |
| TIMEOUT MEDIA                                                | 07:48                   |      |      |                                                                  |
|                                                              | 07:48                   |      |      | TURNOVER by WRIGHT, BRIANNA                                      |
| GOODI FT by WILLIAMS, KENZIE                                 | 07:48                   | 17-7 | H 10 |                                                                  |
| GOOD! FT by WILLIAMS,KENZIE<br>SUB IN: FRUENDT,LIZA          | 07:48<br>07:48          | 17-8 | H 9  |                                                                  |
| SUB IN: FRUENDT,LIZA<br>SUB IN: CHVATAL,HILLARY              | 07:48                   |      |      |                                                                  |
| SUB OUT: HUGHES,LEXI                                         | 07:48                   |      |      |                                                                  |
| SUB OUT: HOLT,AUDREY                                         | 07:48                   |      |      |                                                                  |
|                                                              | 07:29                   |      |      | MISSED JUMPER by ROWSER, MOORIAH                                 |
|                                                              | 07:29                   |      |      | REBOUND (OFF) by WRIGHT, BRIANNA                                 |
| FOUL by SWARTZ, RACHEL                                       | 07:23                   |      |      |                                                                  |
| SUB IN: HOLT, AUDREY                                         | 07:23                   |      |      |                                                                  |
|                                                              |                         |      |      |                                                                  |
| SUB OUT: SWARTZ,RACHEL                                       | 07:23                   |      |      |                                                                  |
|                                                              | 07:23<br>07:14          | 20-8 | H 12 | GOOD! 3PTR by WILLIAMS, TAYLOR                                   |
|                                                              |                         | 20-8 | H 12 | GOOD! 3PTR by WILLIAMS,TAYLOR<br>ASSIST by WILDER-COCHRAN,B      |