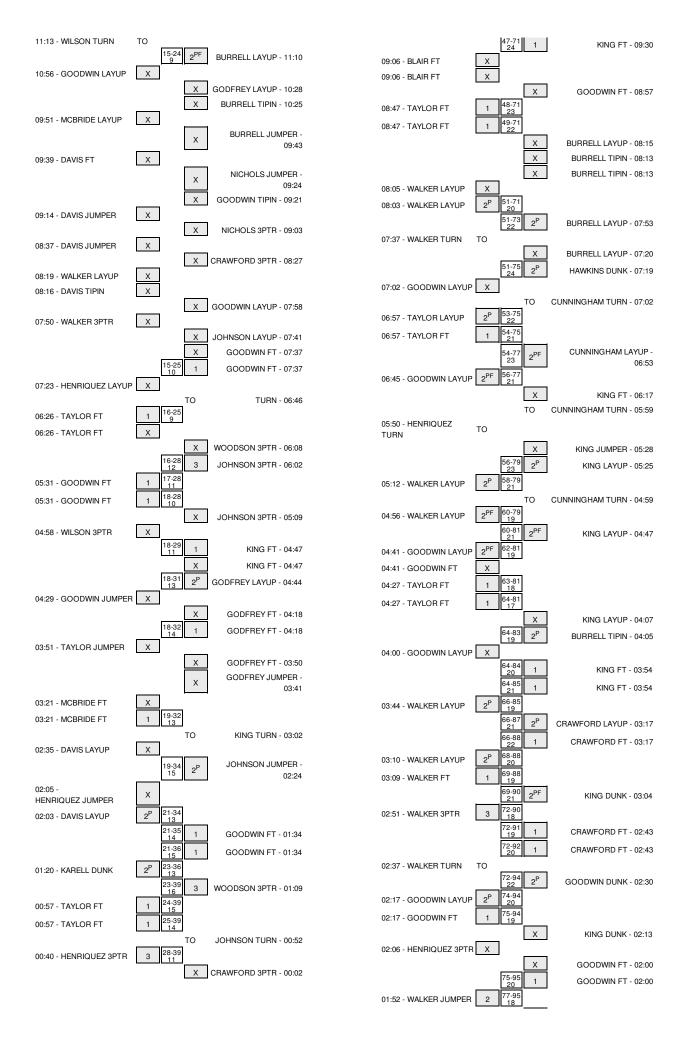

Officials: Doug Shows, Jose Carrion, Jonathan Sterling

Technical Fouls: UCF- None. Memphis- None.

4-13

7-11

Attendance: 14027

3FG % 1st Half:

FT % 1st Half:

| Score by periods | 1st | 2nd | Total |
|------------------|-----|-----|-------|
| UCF              | 28  | 51  | 79    |
| Memphis          | 39  | 60  | 99    |

Largest lead - UCF by ; Memphis by 24 2nd-09:30

|         | ln    | Off     | 2nd        | Fast       |       |
|---------|-------|---------|------------|------------|-------|
| Points  | Paint | Off T/O | 2nd Chance | Fast Break | Bench |
| UCF     | 40    | 21      | 10         | 10         | 33    |
| Memphis | 58    | 18      | 10         | 24         | 56    |