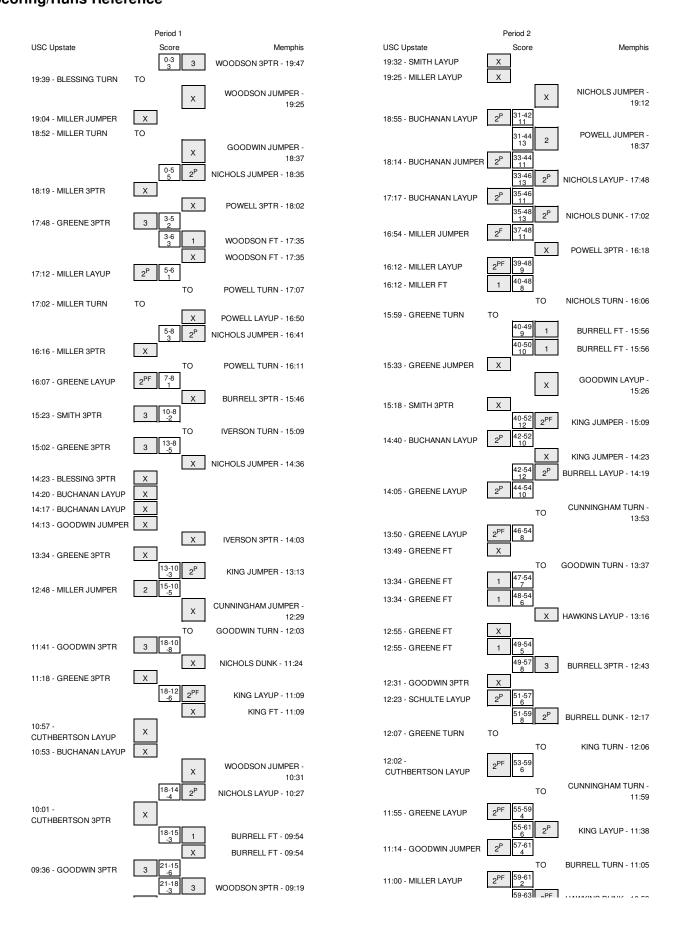

### USC Upstate vs Memphis 12/17/2014; 7:00 p.m. at Memphis, Tenn. (FedExForum) Period 1 Play-By-Play

| HOME: Memphi                                         | Margin | Score | Time                                                                          | VISITORS: USC Upstate                                                                                                                                                            |
|------------------------------------------------------|--------|-------|-------------------------------------------------------------------------------|----------------------------------------------------------------------------------------------------------------------------------------------------------------------------------|
| GOOD! 3PTR by WOODSON,AVER                           | H 3    | 3-0   | 19:47                                                                         |                                                                                                                                                                                  |
| ASSIST by POWELL,POOKIE                              |        |       | 19:47                                                                         |                                                                                                                                                                                  |
| MIGOED HUNDER IN MOODOON AVER                        |        |       | 19:39                                                                         | TURNOVER by BLESSING,MARIO                                                                                                                                                       |
| MISSED JUMPER by WOODSON,AVER                        |        |       | 19:25<br>19:25                                                                | REBOUND (DEADB) by TEAM                                                                                                                                                          |
| FOUL by NICHOLS, AUSTII                              |        |       | 19:23                                                                         | TEDOOND (DEADD) by TEAM                                                                                                                                                          |
| 1 002 87 11011020,100111                             |        |       | 19:04                                                                         | MISSED JUMPER by MILLER,FRED                                                                                                                                                     |
|                                                      |        |       | 19:04                                                                         | REBOUND (OFF) by MILLER, FRED                                                                                                                                                    |
| FOUL by WOODSON,AVER                                 |        |       | 19:02                                                                         | ,                                                                                                                                                                                |
|                                                      |        |       | 18:52                                                                         | TURNOVER by MILLER, FRED                                                                                                                                                         |
| MISSED JUMPER by GOODWIN,SHAO                        |        |       | 18:37                                                                         |                                                                                                                                                                                  |
| REBOUND (OFF) by NICHOLS, AUSTII                     |        |       | 18:37                                                                         |                                                                                                                                                                                  |
| GOOD! JUMPER by NICHOLS, AUSTII                      | H 5    | 5-0   | 18:35                                                                         |                                                                                                                                                                                  |
|                                                      |        |       | 18:19                                                                         | MISSED 3PTR by MILLER,FRED                                                                                                                                                       |
| REBOUND (DEF) by TEAM                                |        |       | 18:19                                                                         |                                                                                                                                                                                  |
| MISSED 3PTR by POWELL,POOKII                         |        |       | 18:02                                                                         |                                                                                                                                                                                  |
|                                                      |        |       | 18:02                                                                         | REBOUND (DEF) by MILLER, FRED                                                                                                                                                    |
|                                                      | H 2    | 5-3   | 17:48                                                                         | GOOD! 3PTR by GREENE,TY                                                                                                                                                          |
|                                                      |        |       | 17:48                                                                         | ASSIST by SMITH,MARVIN                                                                                                                                                           |
| COORLET his MOORCON AVERY                            | H 3    | 6-3   | 17:35<br>17:35                                                                | FOUL by SCHULTE, JACOB                                                                                                                                                           |
| GOOD! FT by WOODSON,AVER' MISSED FT by WOODSON,AVER' | пз     | 0-3   | 17:35                                                                         |                                                                                                                                                                                  |
| WIGGED I I BY WOODGON,AVEIT                          |        |       | 17:35                                                                         | REBOUND (DEADB) by TEAM                                                                                                                                                          |
| FOUL by GOODWIN,SHAO                                 |        |       | 17:34                                                                         | TEBOOND (BENDE) by TENW                                                                                                                                                          |
| 1 002 0) 0000 11111                                  | H1     | 6-5   | 17:12                                                                         | GOOD! LAYUP by MILLER,FRED                                                                                                                                                       |
| TURNOVER by POWELL,POOKII                            |        |       | 17:07                                                                         |                                                                                                                                                                                  |
| ,                                                    |        |       | 17:05                                                                         | STEAL by MILLER,FRED                                                                                                                                                             |
|                                                      |        |       | 17:02                                                                         | TURNOVER by MILLER, FRED                                                                                                                                                         |
| MISSED LAYUP by POWELL,POOKII                        |        |       | 16:50                                                                         |                                                                                                                                                                                  |
| REBOUND (OFF) by BURRELL, TRAHSOI                    |        |       | 16:50                                                                         |                                                                                                                                                                                  |
| GOOD! JUMPER by NICHOLS, AUSTII                      | H 3    | 8-5   | 16:41                                                                         |                                                                                                                                                                                  |
| FOUL by WOODSON, AVER                                |        |       | 16:23                                                                         |                                                                                                                                                                                  |
|                                                      |        |       | 16:23                                                                         | SUB IN: BUCHANAN,MICHAEL                                                                                                                                                         |
|                                                      |        |       | 16:23                                                                         | SUB OUT: SCHULTE, JACOB                                                                                                                                                          |
| SUB IN: IVERSON,KURAI                                |        |       | 16:23                                                                         |                                                                                                                                                                                  |
| SUB OUT: WOODSON,AVER                                |        |       | 16:23                                                                         |                                                                                                                                                                                  |
|                                                      |        |       | 16:16                                                                         | MISSED 3PTR by MILLER,FRED                                                                                                                                                       |
| REBOUND (DEF) by POWELL,POOKII                       |        |       | 16:16                                                                         |                                                                                                                                                                                  |
| TURNOVER by POWELL,POOKI                             |        |       | 16:11                                                                         | OTEAL IN DI ECCINO MADIO                                                                                                                                                         |
|                                                      | 11.4   | 0.7   | 16:10                                                                         | STEAL by BLESSING,MARIO                                                                                                                                                          |
|                                                      | H1     | 8-7   | 16:07<br>16:07                                                                | GOOD! LAYUP by GREENE,TY ASSIST by BLESSING,MARIO                                                                                                                                |
| MISSED 3PTR by BURRELL,TRAHSOI                       |        |       | 15:46                                                                         | A33131 by BLE331NG, MANIO                                                                                                                                                        |
| MIGGED OF THI BY BURNELL, THANGOI                    |        |       | 15:46                                                                         | REBOUND (DEF) by SMITH,MARVIN                                                                                                                                                    |
|                                                      | V 2    | 8-10  | 15:23                                                                         | GOOD! 3PTR by SMITH,MARVIN                                                                                                                                                       |
|                                                      |        | 0.0   | 15:23                                                                         | ASSIST by BUCHANAN,MICHAEL                                                                                                                                                       |
| TURNOVER by IVERSON, KURAI                           |        |       | 15:09                                                                         | ,                                                                                                                                                                                |
|                                                      |        |       | 15:09                                                                         | STEAL by GREENE,TY                                                                                                                                                               |
|                                                      | V 5    | 8-13  | 15:02                                                                         | GOOD! 3PTR by GREENE,TY                                                                                                                                                          |
|                                                      |        |       | 15:02                                                                         | ASSIST by BLESSING,MARIO                                                                                                                                                         |
| TIMEOUT 30SEC                                        |        |       | 14:58                                                                         |                                                                                                                                                                                  |
|                                                      |        |       | 14:58                                                                         | SUB IN: GOODWIN,DAMIAN                                                                                                                                                           |
|                                                      |        |       | 14:58                                                                         | SUB OUT: SMITH,MARVIN                                                                                                                                                            |
| SUB IN: KING,NICI                                    |        |       | 14:58                                                                         |                                                                                                                                                                                  |
| SUB IN: CUNNINGHAM, D'MARNII                         |        |       | 14:58                                                                         |                                                                                                                                                                                  |
| SUB OUT: BURRELL,TRAHSOI                             |        |       | 14:58                                                                         |                                                                                                                                                                                  |
| SUB OUT: POWELL,POOKI                                |        |       | 14:58                                                                         |                                                                                                                                                                                  |
| MISSED JUMPER by NICHOLS,AUSTII                      |        |       | 14:36                                                                         |                                                                                                                                                                                  |
|                                                      |        |       | 14:36                                                                         | REBOUND (DEF) by BUCHANAN,MICHAEL                                                                                                                                                |
|                                                      |        |       | 14:23                                                                         | MISSED 3PTR by BLESSING,MARIO                                                                                                                                                    |
|                                                      |        |       | 14:23                                                                         | REBOUND (OFF) by BUCHANAN, MICHAEL                                                                                                                                               |
|                                                      |        |       |                                                                               | MOOFE LANGER DUOLINGUATION AFT                                                                                                                                                   |
| BLOOK EVANOUGE CAMETE                                |        |       | 14:20                                                                         | MISSED LAYUP by BUCHANAN,MICHAEL                                                                                                                                                 |
| BLOCK by NICHOLS, AUSTI                              |        |       | 14:20                                                                         | ·                                                                                                                                                                                |
| BLOCK by NICHOLS, AUSTII                             |        |       | 14:20<br>14:19                                                                | REBOUND (OFF) by BUCHANAN,MICHAEL                                                                                                                                                |
| BLOCK by NICHOLS,AUSTII                              |        |       | 14:20<br>14:19<br>14:17                                                       | REBOUND (OFF) by BUCHANAN,MICHAEL<br>MISSED LAYUP by BUCHANAN,MICHAEL                                                                                                            |
| BLOCK by NICHOLS,AUSTII                              |        |       | 14:20<br>14:19<br>14:17<br>14:17                                              | REBOUND (OFF) by BUCHANAN,MICHAEL<br>MISSED LAYUP by BUCHANAN,MICHAEL<br>REBOUND (OFF) by GOODWIN,DAMIAN                                                                         |
|                                                      |        |       | 14:20<br>14:19<br>14:17<br>14:17<br>14:13                                     | REBOUND (OFF) by BUCHANAN,MICHAEL<br>MISSED LAYUP by BUCHANAN,MICHAEL                                                                                                            |
| REBOUND (DEF) by NICHOLS,AUSTII                      |        |       | 14:20<br>14:19<br>14:17<br>14:17<br>14:13<br>14:13                            | REBOUND (OFF) by BUCHANAN,MICHAEL<br>MISSED LAYUP by BUCHANAN,MICHAEL<br>REBOUND (OFF) by GOODWIN,DAMIAN                                                                         |
|                                                      |        |       | 14:20<br>14:19<br>14:17<br>14:17<br>14:13<br>14:13                            | REBOUND (OFF) by BUCHANAN,MICHAEL MISSED LAYUP by BUCHANAN,MICHAEL REBOUND (OFF) by GOODWIN,DAMIAN MISSED JUMPER by GOODWIN,DAMIAN                                               |
| REBOUND (DEF) by NICHOLS,AUSTII                      |        |       | 14:20<br>14:19<br>14:17<br>14:17<br>14:13<br>14:13<br>14:03                   | REBOUND (OFF) by BUCHANAN,MICHAEL MISSED LAYUP by BUCHANAN,MICHAEL REBOUND (OFF) by GOODWIN,DAMIAN MISSED JUMPER by GOODWIN,DAMIAN REBOUND (DEF) by BLESSING,MARIO               |
| REBOUND (DEF) by NICHOLS,AUSTII                      |        |       | 14:20<br>14:19<br>14:17<br>14:17<br>14:13<br>14:13<br>14:03<br>14:03<br>13:38 | REBOUND (OFF) by BUCHANAN,MICHAEL MISSED LAYUP by BUCHANAN,MICHAEL REBOUND (OFF) by GOODWIN,DAMIAN MISSED JUMPER by GOODWIN,DAMIAN REBOUND (DEF) by BLESSING,MARIO TIMEOUT media |
| REBOUND (DEF) by NICHOLS,AUSTII                      |        |       | 14:20<br>14:19<br>14:17<br>14:17<br>14:13<br>14:13<br>14:03                   | REBOUND (OFF) by BUCHANAN,MICHAEL MISSED LAYUP by BUCHANAN,MICHAEL REBOUND (OFF) by GOODWIN,DAMIAN MISSED JUMPER by GOODWIN,DAMIAN REBOUND (DEF) by BLESSING,MARIO               |

|                                                                   | 13:38          |       |          | SUB OUT: NICHOLS,AUSTIN                                            |
|-------------------------------------------------------------------|----------------|-------|----------|--------------------------------------------------------------------|
| MISSED 3PTR by GREENE,TY                                          | 13:34          |       |          | REBOUND (DEF) by IVERSON,KURAN                                     |
| FOUL by CUTHBERTSON, JOSH                                         | 13:34<br>13:32 |       |          | REBOUND (DEF) BY IVERSON, KURAN                                    |
| FOOL BY COTHBERTSON, JOSH                                         | 13:32          | 10-13 | V 3      | COORL HUNDED by KING NICK                                          |
|                                                                   | 13:13          | 10-13 | V 3      | GOOD! JUMPER by KING,NICK ASSIST by CUNNINGHAM,D'MARNIE            |
| GOOD! JUMPER by MILLER,FRED                                       | 12:48          | 10-15 | V 5      | ASSIST BY CONNINGHAM, DIMANNIE                                     |
| GOOD: JOWN ETT BY WILEELTS, THEB                                  | 12:29          | 10-13 | V 3      | MISSED JUMPER by CUNNINGHAM,D'MARNIE                               |
|                                                                   | 12:29          |       |          | REBOUND (OFF) by TEAM                                              |
|                                                                   | 12:03          |       |          | TURNOVER by GOODWIN,SHAQ                                           |
|                                                                   | 12:03          |       |          | SUB IN: POWELL,POOKIE                                              |
|                                                                   | 12:03          |       |          | SUB IN: WOODSON,AVERY                                              |
|                                                                   | 12:03          |       |          | SUB OUT: IVERSON,KURAN                                             |
|                                                                   | 12:03          |       |          | SUB OUT: CUNNINGHAM, D'MARNIE                                      |
|                                                                   | 11:54          |       |          | FOUL by BURRELL, TRAHSON                                           |
| TIMEOUT MEDIA                                                     | 11:54          |       |          | FOOL BY BURNELL, I NARISON                                         |
| TIMEOUT MEDIA                                                     |                |       |          | CUR IN MICHOL C ALICTIN                                            |
|                                                                   | 11:54          |       |          | SUB IN: NICHOLS, AUSTIN                                            |
| OCCUPANTE IN COCCUMINI DANGANI                                    | 11:54          | 10.10 | V 0      | SUB OUT: GOODWIN,SHAQ                                              |
| GOOD! 3PTR by GOODWIN,DAMIAN                                      | 11:41          | 10-18 | V 8      |                                                                    |
| ASSIST by GREENE,TY                                               | 11:41          |       |          |                                                                    |
|                                                                   | 11:24          |       |          | MISSED DUNK by NICHOLS, AUSTIN                                     |
| REBOUND (DEF) by BUCHANAN, MICHAEL                                | 11:24          |       |          |                                                                    |
| MISSED 3PTR by GREENE,TY                                          | 11:18          |       |          |                                                                    |
|                                                                   | 11:18          |       |          | REBOUND (DEF) by NICHOLS, AUSTIN                                   |
|                                                                   | 11:09          | 12-18 | V 6      | GOOD! LAYUP by KING,NICK                                           |
|                                                                   | 11:09          |       |          | ASSIST by POWELL, POOKIE                                           |
| FOUL by MILLER,FRED                                               | 11:09          |       |          |                                                                    |
|                                                                   | 11:09          |       |          | MISSED FT by KING, NICK                                            |
| REBOUND (DEF) by BUCHANAN,MICHAEL                                 | 11:09          |       |          |                                                                    |
| MISSED LAYUP by CUTHBERTSON,JOSH                                  | 10:57          |       |          |                                                                    |
| REBOUND (OFF) by BUCHANAN,MICHAEL                                 | 10:57          |       |          |                                                                    |
| MISSED LAYUP by BUCHANAN,MICHAEL                                  | 10:53          |       |          |                                                                    |
|                                                                   | 10:53          |       |          | REBOUND (DEF) by KING, NICK                                        |
|                                                                   | 10:31          |       |          | MISSED JUMPER by WOODSON, AVERY                                    |
|                                                                   | 10:31          |       |          | REBOUND (OFF) by NICHOLS, AUSTIN                                   |
|                                                                   | 10:27          | 14-18 | V 4      | GOOD! LAYUP by NICHOLS, AUSTIN                                     |
| MISSED 3PTR by CUTHBERTSON, JOSH                                  | 10:01          |       |          |                                                                    |
| inicold of this, competition, coord                               | 10:01          |       |          | REBOUND (DEF) by POWELL,POOKIE                                     |
| FOUL by GOODWIN,DAMIAN                                            | 09:54          |       |          | TIEBOOND (BET) BY TOWEEL, TOOME                                    |
| TOOL by GOODWIN, DAWN IN                                          | 09:54          | 15-18 | V 3      | GOOD! FT by BURRELL,TRAHSON                                        |
|                                                                   | 09:54          | 13-10 | V 3      | MISSED FT by BURRELL, TRAHSON                                      |
| REBOUND (DEF) by GREENE,TY                                        | 09:54          |       |          | WIGGED I I by BOTTILLE, TIATIOON                                   |
| SUB IN: BLESSING,MARIO                                            | 09:54          |       |          |                                                                    |
|                                                                   |                |       |          |                                                                    |
| SUB IN: STEPHENS, SHUNQUEZ                                        | 09:54          |       |          |                                                                    |
| SUB OUT: MILLER, FRED                                             | 09:54          |       |          |                                                                    |
| SUB OUT: BUCHANAN,MICHAEL                                         | 09:54          |       |          |                                                                    |
| GOOD! 3PTR by GOODWIN,DAMIAN                                      | 09:36          | 15-21 | V 6      |                                                                    |
| ASSIST by STEPHENS,SHUNQUEZ                                       | 09:36          |       |          |                                                                    |
|                                                                   | 09:19          | 18-21 | V 3      | GOOD! 3PTR by WOODSON,AVERY                                        |
|                                                                   | 09:19          |       |          | ASSIST by KING,NICK                                                |
| MISSED JUMPER by GREENE,TY                                        | 09:08          |       |          |                                                                    |
|                                                                   | 09:08          |       |          | REBOUND (DEF) by BURRELL,TRAHSON                                   |
|                                                                   | 09:00          | 21-21 | T        | GOOD! 3PTR by WOODSON,AVERY                                        |
|                                                                   | 09:00          |       |          | ASSIST by KING,NICK                                                |
| TIMEOUT 30SEC                                                     | 08:56          |       |          |                                                                    |
| SUB IN: SCHULTE, JACOB                                            | 08:56          |       |          |                                                                    |
| SUB OUT: GOODWIN,DAMIAN                                           | 08:56          |       |          |                                                                    |
| MISSED 3PTR by STEPHENS, SHUNQUEZ                                 | 08:47          |       |          |                                                                    |
|                                                                   | 08:47          |       |          | REBOUND (DEF) by BURRELL,TRAHSON                                   |
| FOUL by SCHULTE, JACOB                                            | 08:37          |       |          |                                                                    |
|                                                                   | 08:37          | 22-21 | H 1      | GOOD! FT by WOODSON,AVERY                                          |
|                                                                   | 08:37          | 23-21 | H 2      | GOOD! FT by WOODSON,AVERY                                          |
|                                                                   | 08:37          | 24-21 | H 3      | GOOD! FT by WOODSON,AVERY                                          |
| TURNOVER by GREENE, TY                                            | 08:13          | =.    | <u>.</u> | 2.205 by 11000001q/WEITI                                           |
| ,                                                                 | 08:12          |       |          | STEAL by WOODSON,AVERY                                             |
|                                                                   | 08:09          | 27-21 | H 6      | GOOD! 3PTR by POWELL,POOKIE                                        |
| TURNOVER by BLESSING MARIO                                        |                | 21-21 | 110      | GOOD: 37 IN BY FOWELL, POONIE                                      |
| TURNOVER by BLESSING,MARIO                                        | 07:49<br>07:49 |       |          | TIMEOUT MEDIA                                                      |
| CLID INI- DI ICHANIANI MICHAEL                                    |                |       |          | TIMEOUT MEDIA                                                      |
| SUB IN: BUCHANAN,MICHAEL                                          | 07:33          |       |          |                                                                    |
| SUB IN: MILLER, FRED                                              | 07:33          |       |          |                                                                    |
| SUB OUT: SCHULTE, JACOB                                           | 07:33          |       |          |                                                                    |
| SUB OUT: CUTHBERTSON, JOSH                                        | 07:33          |       |          |                                                                    |
|                                                                   | 07:16          |       |          | MISSED 3PTR by POWELL,POOKIE                                       |
| REBOUND (DEF) by MILLER,FRED                                      | 07:16          |       |          |                                                                    |
| TURNOVER by GREENE,TY                                             | 07:03          |       |          |                                                                    |
|                                                                   | 07:02          |       |          | STEAL by NICHOLS, AUSTIN                                           |
|                                                                   | 07:02          |       |          |                                                                    |
| FOUL by GREENE,TY                                                 |                |       |          |                                                                    |
|                                                                   | 06:44          |       |          |                                                                    |
| FOUL by GREENE,TY SUB IN: SMITH,MARVIN SUB OUT: STEPHENS,SHUNQUEZ | 06:44<br>06:44 |       |          |                                                                    |
| SUB IN: SMITH,MARVIN                                              |                |       |          | MISSED JUMPER by POWELL,POOKIE                                     |
| SUB IN: SMITH,MARVIN                                              | 06:44          |       |          | MISSED JUMPER by POWELL,POOKIE<br>REBOUND (OFF) by BURRELL,TRAHSON |
| SUB IN: SMITH,MARVIN                                              | 06:44<br>06:32 |       |          |                                                                    |

|                                          | 06:27          |       |       | MICCED LAVUID N., NICHOLO ALICTIN                                 |
|------------------------------------------|----------------|-------|-------|-------------------------------------------------------------------|
| BLOCK by BUCHANAN, MICHAEL               | 06:27<br>06:27 |       |       | MISSED LAYUP by NICHOLS, AUSTIN                                   |
|                                          | 06:26          |       |       | REBOUND (DEADB) by TEAM                                           |
| FOUL by SMITH,MARVIN                     | 06:26          |       |       |                                                                   |
|                                          | 06:26          | 28-21 | H 7   | GOOD! FT by KING,NICK                                             |
|                                          | 06:26          | 29-21 | H 8   | GOOD! FT by KING,NICK                                             |
| MISSED 3PTR by GREENE,TY                 | 06:16          |       |       |                                                                   |
|                                          | 06:16          |       |       | REBOUND (DEF) by KING,NICK                                        |
|                                          | 06:00          |       |       | MISSED 3PTR by WOODSON,AVERY                                      |
| REBOUND (DEF) by BUCHANAN,MICHAEL        | 06:00          |       |       |                                                                   |
| GOOD! JUMPER by BUCHANAN,MICHAEL         | 05:40          | 29-23 | H 6   |                                                                   |
| ASSIST by BLESSING,MARIO                 | 05:40          | 32-23 | 11.0  | OCCUPANTO IN PURPOSAL TRALICON                                    |
|                                          | 05:24<br>05:24 | 32-23 | H 9   | GOOD! 3PTR by BURRELL,TRAHSON<br>ASSIST by POWELL,POOKIE          |
| MISSED JUMPER by BUCHANAN,MICHAEL        | 05:07          |       |       | A33131 by FOWELL, FOORIE                                          |
| WIGGED JOWI ETT DY BOOTANAN, WIGGIAEE    | 05:07          |       |       | REBOUND (DEF) by KING,NICK                                        |
|                                          | 05:00          |       |       | MISSED 3PTR by BURRELL,TRAHSON                                    |
| REBOUND (DEF) by MILLER,FRED             | 05:00          |       |       | MIGGED OF THISY BOTH IEEE, THAT BOTH                              |
| GOOD! JUMPER by GREENE,TY                | 04:53          | 32-25 | H 7   |                                                                   |
| ASSIST by MILLER,FRED                    | 04:53          |       |       |                                                                   |
| 7.00.01.27                               | 04:46          |       |       | TURNOVER by POWELL,POOKIE                                         |
|                                          | 04:46          |       |       | SUB IN: GOODWIN,SHAQ                                              |
|                                          | 04:46          |       |       | SUB OUT: KING,NICK                                                |
| GOOD! LAYUP by SMITH,MARVIN              | 04:32          | 32-27 | H 5   |                                                                   |
| ASSIST by MILLER,FRED                    | 04:32          |       |       |                                                                   |
| •                                        | 04:26          |       |       | TURNOVER by POWELL, POOKIE                                        |
| STEAL by GREENE,TY                       | 04:25          |       |       |                                                                   |
| MISSED JUMPER by MILLER,FRED             | 04:18          |       |       |                                                                   |
| · ·                                      | 04:18          |       |       | BLOCK by BURRELL, TRAHSON                                         |
| REBOUND (OFF) by TEAM                    | 04:17          |       |       | •                                                                 |
| SUB IN: CUTHBERTSON, JOSH                | 04:17          |       |       |                                                                   |
| SUB OUT: GREENE,TY                       | 04:17          |       |       |                                                                   |
|                                          | 04:17          |       |       | SUB IN: CUNNINGHAM, D'MARNIE                                      |
|                                          | 04:17          |       |       | SUB IN: HAWKINS,CHRIS                                             |
|                                          | 04:17          |       |       | SUB OUT: NICHOLS, AUSTIN                                          |
|                                          | 04:17          |       |       | SUB OUT: POWELL, POOKIE                                           |
| MISSED 3PTR by MILLER,FRED               | 04:04          |       |       |                                                                   |
|                                          | 04:04          |       |       | REBOUND (DEF) by GOODWIN,SHAQ                                     |
|                                          | 03:41          |       |       | TIMEOUT MEDIA                                                     |
|                                          | 03:41          |       |       | SUB IN: GODFREY,CALVIN                                            |
|                                          | 03:41          |       |       | SUB OUT: BURRELL,TRAHSON                                          |
|                                          | 03:38          | 35-27 | H 8   | GOOD! 3PTR by WOODSON,AVERY                                       |
|                                          | 03:38          |       |       | ASSIST by HAWKINS,CHRIS                                           |
|                                          | 03:03          |       |       | FOUL by WOODSON,AVERY                                             |
| GOOD! FT by BUCHANAN,MICHAEL             | 03:03          | 35-28 | H 7   |                                                                   |
| GOOD! FT by BUCHANAN,MICHAEL             | 03:03          | 35-29 | H 6   |                                                                   |
|                                          | 03:03          |       |       | SUB IN: BURRELL,TRAHSON                                           |
|                                          | 03:03          |       |       | SUB OUT: WOODSON,AVERY                                            |
| SUB IN: GREENE,TY                        | 02:40          |       |       |                                                                   |
| SUB OUT: CUTHBERTSON, JOSH               | 02:40          |       |       |                                                                   |
|                                          | 02:40          |       |       | SUB IN: POWELL, POOKIE                                            |
|                                          | 02:40          |       |       | SUB OUT: CUNNINGHAM,D'MARNIE                                      |
|                                          | 02:31          |       |       | MISSED 3PTR by BURRELL,TRAHSON                                    |
|                                          | 02:31          |       |       | REBOUND (OFF) by GOODWIN,SHAQ                                     |
|                                          | 02:03          | 38-29 | H 9   | GOOD! 3PTR by POWELL,POOKIE                                       |
| TURNOVER L. MILLER FRED                  | 02:03          |       |       | ASSIST by BURRELL,TRAHSON                                         |
| TURNOVER by MILLER, FRED                 | 01:36          |       |       |                                                                   |
| FOUL by SMITH,MARVIN                     | 01:19          | 00.00 | 11.40 | OCODI ET his OCODIMIN OUAC                                        |
|                                          | 01:19          | 39-29 | H 10  | GOOD! FT by GOODWIN,SHAQ                                          |
| MISSED I AVUD by CREENE TV               | 01:19          | 40-29 | H 11  | GOOD! FT by GOODWIN,SHAQ                                          |
| MISSED LAYUP by GREENE,TY                | 01:06          |       |       | DEDOLINO (DEE) L HAMIZINO OUDIO                                   |
|                                          | 01:06<br>00:42 | 42-29 | H 13  | REBOUND (DEF) by HAWKINS, CHRIS<br>GOOD! JUMPER by HAWKINS, CHRIS |
|                                          | 00:42          | 42-23 | 11 13 | ASSIST by POWELL,POOKIE                                           |
| MISSED LAYUP by GREENE,TY                | 00:42          |       |       | ASSIST BY FOWELL, POUNE                                           |
| REBOUND (OFF) by BUCHANAN,MICHAEL        | 00:32          |       |       |                                                                   |
| MISSED JUMPER by BUCHANAN, MICHAEL       | 00:32          |       |       |                                                                   |
| WIIGGED GOIVIF EN DY DOGNAINAN, WIIGHAEL | 00:29          |       |       | REBOUND (DEF) by TEAM                                             |
|                                          | 00:29          |       |       | TURNOVER by GOODWIN,SHAQ                                          |
| MISSED JUMPER by MILLER, FRED            | 00:07          |       |       | TOTINOVETTBY GOODWIN, SHAQ                                        |
| REBOUND (DEADB) by TEAM                  | 00:01          |       |       |                                                                   |
|                                          | 00.01          |       |       |                                                                   |