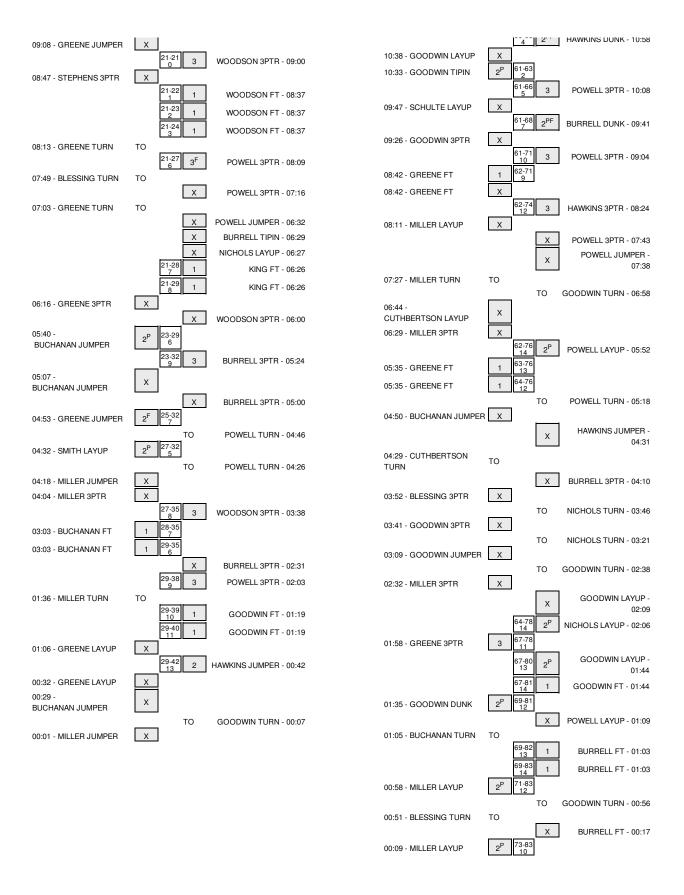

|                                          | 06:27          |       |       | MICCED LAVUID N., NICHOLO ALICTIN                                 |
|------------------------------------------|----------------|-------|-------|-------------------------------------------------------------------|
| BLOCK by BUCHANAN, MICHAEL               | 06:27<br>06:27 |       |       | MISSED LAYUP by NICHOLS, AUSTIN                                   |
|                                          | 06:26          |       |       | REBOUND (DEADB) by TEAM                                           |
| FOUL by SMITH,MARVIN                     | 06:26          |       |       |                                                                   |
|                                          | 06:26          | 28-21 | H 7   | GOOD! FT by KING,NICK                                             |
|                                          | 06:26          | 29-21 | H 8   | GOOD! FT by KING,NICK                                             |
| MISSED 3PTR by GREENE,TY                 | 06:16          |       |       |                                                                   |
|                                          | 06:16          |       |       | REBOUND (DEF) by KING,NICK                                        |
|                                          | 06:00          |       |       | MISSED 3PTR by WOODSON,AVERY                                      |
| REBOUND (DEF) by BUCHANAN,MICHAEL        | 06:00          |       |       |                                                                   |
| GOOD! JUMPER by BUCHANAN,MICHAEL         | 05:40          | 29-23 | H 6   |                                                                   |
| ASSIST by BLESSING,MARIO                 | 05:40          | 32-23 | 11.0  | OCCUPANTO IN PURPOSAL TRALICON                                    |
|                                          | 05:24<br>05:24 | 32-23 | H 9   | GOOD! 3PTR by BURRELL,TRAHSON<br>ASSIST by POWELL,POOKIE          |
| MISSED JUMPER by BUCHANAN,MICHAEL        | 05:07          |       |       | A33131 by FOWELL, FOORIE                                          |
| WIGGED JOWI ETT DY BOOTANAN, WIGGIAEE    | 05:07          |       |       | REBOUND (DEF) by KING,NICK                                        |
|                                          | 05:00          |       |       | MISSED 3PTR by BURRELL,TRAHSON                                    |
| REBOUND (DEF) by MILLER,FRED             | 05:00          |       |       | MIGGED OF THISY BOTH IEEE, THAT BOTH                              |
| GOOD! JUMPER by GREENE,TY                | 04:53          | 32-25 | H 7   |                                                                   |
| ASSIST by MILLER,FRED                    | 04:53          |       |       |                                                                   |
| 7.00.01.27                               | 04:46          |       |       | TURNOVER by POWELL,POOKIE                                         |
|                                          | 04:46          |       |       | SUB IN: GOODWIN,SHAQ                                              |
|                                          | 04:46          |       |       | SUB OUT: KING,NICK                                                |
| GOOD! LAYUP by SMITH,MARVIN              | 04:32          | 32-27 | H 5   |                                                                   |
| ASSIST by MILLER,FRED                    | 04:32          |       |       |                                                                   |
| •                                        | 04:26          |       |       | TURNOVER by POWELL, POOKIE                                        |
| STEAL by GREENE,TY                       | 04:25          |       |       |                                                                   |
| MISSED JUMPER by MILLER,FRED             | 04:18          |       |       |                                                                   |
| · ·                                      | 04:18          |       |       | BLOCK by BURRELL, TRAHSON                                         |
| REBOUND (OFF) by TEAM                    | 04:17          |       |       | •                                                                 |
| SUB IN: CUTHBERTSON, JOSH                | 04:17          |       |       |                                                                   |
| SUB OUT: GREENE,TY                       | 04:17          |       |       |                                                                   |
|                                          | 04:17          |       |       | SUB IN: CUNNINGHAM, D'MARNIE                                      |
|                                          | 04:17          |       |       | SUB IN: HAWKINS,CHRIS                                             |
|                                          | 04:17          |       |       | SUB OUT: NICHOLS, AUSTIN                                          |
|                                          | 04:17          |       |       | SUB OUT: POWELL, POOKIE                                           |
| MISSED 3PTR by MILLER,FRED               | 04:04          |       |       |                                                                   |
|                                          | 04:04          |       |       | REBOUND (DEF) by GOODWIN,SHAQ                                     |
|                                          | 03:41          |       |       | TIMEOUT MEDIA                                                     |
|                                          | 03:41          |       |       | SUB IN: GODFREY,CALVIN                                            |
|                                          | 03:41          |       |       | SUB OUT: BURRELL,TRAHSON                                          |
|                                          | 03:38          | 35-27 | H 8   | GOOD! 3PTR by WOODSON,AVERY                                       |
|                                          | 03:38          |       |       | ASSIST by HAWKINS,CHRIS                                           |
|                                          | 03:03          |       |       | FOUL by WOODSON,AVERY                                             |
| GOOD! FT by BUCHANAN,MICHAEL             | 03:03          | 35-28 | H 7   |                                                                   |
| GOOD! FT by BUCHANAN,MICHAEL             | 03:03          | 35-29 | H 6   |                                                                   |
|                                          | 03:03          |       |       | SUB IN: BURRELL,TRAHSON                                           |
|                                          | 03:03          |       |       | SUB OUT: WOODSON,AVERY                                            |
| SUB IN: GREENE,TY                        | 02:40          |       |       |                                                                   |
| SUB OUT: CUTHBERTSON, JOSH               | 02:40          |       |       |                                                                   |
|                                          | 02:40          |       |       | SUB IN: POWELL, POOKIE                                            |
|                                          | 02:40          |       |       | SUB OUT: CUNNINGHAM,D'MARNIE                                      |
|                                          | 02:31          |       |       | MISSED 3PTR by BURRELL,TRAHSON                                    |
|                                          | 02:31          |       |       | REBOUND (OFF) by GOODWIN,SHAQ                                     |
|                                          | 02:03          | 38-29 | H 9   | GOOD! 3PTR by POWELL,POOKIE                                       |
| TURNOVER L. MILLER FRED                  | 02:03          |       |       | ASSIST by BURRELL,TRAHSON                                         |
| TURNOVER by MILLER, FRED                 | 01:36          |       |       |                                                                   |
| FOUL by SMITH,MARVIN                     | 01:19          | 00.00 | 11.40 | OCODI ET his OCODIMIN OUAC                                        |
|                                          | 01:19          | 39-29 | H 10  | GOOD! FT by GOODWIN,SHAQ                                          |
| MISSED I AVUD by CREENE TV               | 01:19          | 40-29 | H 11  | GOOD! FT by GOODWIN,SHAQ                                          |
| MISSED LAYUP by GREENE,TY                | 01:06          |       |       | DEDOLINO (DEE) L HAMIZINO OUDIO                                   |
|                                          | 01:06<br>00:42 | 42-29 | H 13  | REBOUND (DEF) by HAWKINS, CHRIS<br>GOOD! JUMPER by HAWKINS, CHRIS |
|                                          | 00:42          | 42-23 | 11 13 | ASSIST by POWELL,POOKIE                                           |
| MISSED LAYUP by GREENE,TY                | 00:42          |       |       | ASSIST BY FOWELL, POUNE                                           |
| REBOUND (OFF) by BUCHANAN,MICHAEL        | 00:32          |       |       |                                                                   |
| MISSED JUMPER by BUCHANAN, MICHAEL       | 00:32          |       |       |                                                                   |
| WIIGGED GOIVIF EN DY DOGNAINAN, WIIGHAEL | 00:29          |       |       | REBOUND (DEF) by TEAM                                             |
|                                          | 00:29          |       |       | TURNOVER by GOODWIN,SHAQ                                          |
| MISSED JUMPER by MILLER, FRED            | 00:07          |       |       | TOTINOVETTBY GOODWIN, SHAQ                                        |
| REBOUND (DEADB) by TEAM                  | 00:01          |       |       |                                                                   |
|                                          | 00.01          |       |       |                                                                   |