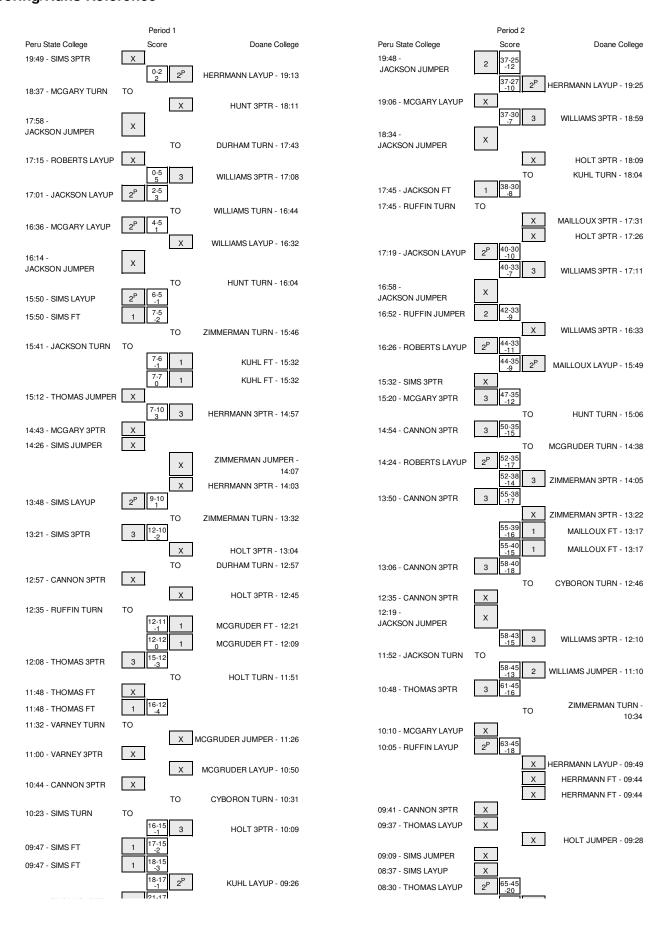

Officials: Joe Wells, Kevin Koch, Nate Egge

Technical Fouls: Peru State College- None. Doane College- None.

Attendance: 250

| Score by periods   | 1st | 2nd | Total |
|--------------------|-----|-----|-------|
| Peru State College | 35  | 50  | 85    |
| Doane College      | 25  | 39  | 64    |

|                    | ln    | Off     | 2nd        | Fast       |       |
|--------------------|-------|---------|------------|------------|-------|
| Points             | Paint | Off T/O | 2nd Chance | Fast Break | Bench |
| Peru State College | 32    | 22      | 6          | 2          | 37    |
| Doane College      | 12    | 9       | 6          | 0          | 30    |

Largest lead - Peru State College by 24 2nd-06:09; Doane College by 5 1st-17:08

Score tied - 3 times Lead changed - 5 times