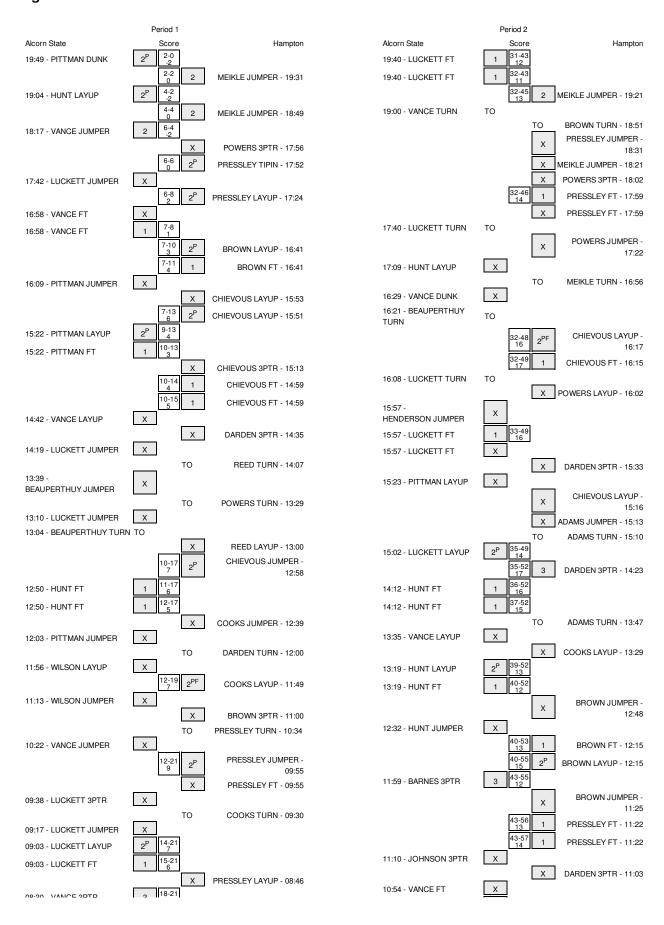

#### Alcorn State vs Hampton 11/21/2014; 4:30 p.m. at Scheels Arena (Fargo, ND) Period 1 Play-By-Play

| HOME: Hampto                                                   | Margin | Score | Time  | VISITORS: Alcorn State               |
|----------------------------------------------------------------|--------|-------|-------|--------------------------------------|
|                                                                | V 2    | 0-2   | 19:49 | GOOD! DUNK by PITTMAN,KENYAN         |
|                                                                |        |       | 19:49 | ASSIST by VANCE,MARQUIS              |
| GOOD! JUMPER by MEIKLE, DWIGH                                  | T      | 2-2   | 19:31 |                                      |
|                                                                | V 2    | 2-4   | 19:04 | GOOD! LAYUP by HUNT, TYREL           |
| GOOD! JUMPER by MEIKLE, DWIGH                                  | Т      | 4-4   | 18:49 |                                      |
| ASSIST by POWERS, DERC                                         |        |       | 18:49 |                                      |
|                                                                | V 2    | 4-6   | 18:17 | GOOD! JUMPER by VANCE,MARQUIS        |
| MISSED 3PTR by POWERS, DERC                                    |        |       | 17:56 |                                      |
| REBOUND (OFF) by PRESSLEY, JERVO                               |        |       | 17:56 |                                      |
| GOOD! TIPIN by PRESSLEY, JERVO                                 | T      | 6-6   | 17:52 |                                      |
| ·                                                              |        |       | 17:42 | MISSED JUMPER by LUCKETT,LEANTWAN    |
|                                                                |        |       | 17:42 | REBOUND (OFF) by PITTMAN,KENYAN      |
| GOOD! LAYUP by PRESSLEY,JERVO                                  | H 2    | 8-6   | 17:24 |                                      |
| ASSIST by CHIEVOUS,QUINTO                                      |        |       | 17:24 |                                      |
| FOUL by MEIKLE, DWIGH                                          |        |       | 16:58 |                                      |
|                                                                |        |       | 16:58 | MISSED FT by VANCE,MARQUIS           |
|                                                                |        |       | 16:58 | REBOUND (DEADB) by TEAM              |
|                                                                | H 1    | 8-7   | 16:58 | GOOD! FT by VANCE,MARQUIS            |
| GOOD! LAYUP by BROWN,KE'RO                                     | H 3    | 10-7  | 16:41 | COOD: 1 1 by VANOE, IVIAN QUID       |
| GOOD! LATOR BY BROWN, RE RO                                    | пз     | 10-7  | 16:41 | FOUL by LUCKETT,LEANTWAN             |
| GOOD! FT by BROWN,KE'RO                                        | H 4    | 11-7  | 16:41 | FOOL BY LOCKETT, LEANTWAN            |
| •                                                              | H 4    | 11-/  |       |                                      |
| SUB IN: REED,PHILL                                             |        |       | 16:41 |                                      |
| SUB OUT: PRESSLEY,JERVO                                        |        |       | 16:41 | MICCED HIMDED by DITTMAN (CANYAN)    |
|                                                                |        |       | 16:09 | MISSED JUMPER by PITTMAN,KENYAN      |
| BLOCK by REED,PHILL                                            |        |       | 16:09 |                                      |
| REBOUND (DEF) by REED,PHILL                                    |        |       | 16:09 |                                      |
| MISSED LAYUP by CHIEVOUS,QUINTO                                |        |       | 15:53 |                                      |
| REBOUND (OFF) by REED,PHILL                                    |        |       | 15:53 |                                      |
| GOOD! LAYUP by CHIEVOUS,QUINTO                                 | H 6    | 13-7  | 15:51 |                                      |
| ASSIST by REED,PHILL                                           |        |       | 15:51 |                                      |
|                                                                | H 4    | 13-9  | 15:22 | GOOD! LAYUP by PITTMAN,KENYAN        |
|                                                                |        |       | 15:22 | ASSIST by LUCKETT,LEANTWAN           |
| FOUL by REED,PHILL                                             |        |       | 15:22 |                                      |
|                                                                |        |       | 15:22 | TIMEOUT MEDIA                        |
|                                                                | H 3    | 13-10 | 15:22 | GOOD! FT by PITTMAN,KENYAN           |
|                                                                |        |       | 15:22 | SUB IN: BEAUPERTHUY,OMAR             |
|                                                                |        |       | 15:22 | SUB IN: JOHNSON,REGINALD             |
|                                                                |        |       | 15:22 | SUB OUT: HUNT, TYREL                 |
|                                                                |        |       | 15:22 | SUB OUT: PITTMAN,KENYAN              |
| MICCED OPER ALL CHIEVOUS OF INTO                               |        |       | 15:13 | SUB OUT: PTITIMAN, KENTAN            |
| MISSED 3PTR by CHIEVOUS,QUINTO                                 |        |       |       |                                      |
| REBOUND (OFF) by REED,PHILL                                    |        |       | 15:13 | FOUR A TRUMPON PEONAL P              |
|                                                                |        |       | 14:59 | FOUL by JOHNSON,REGINALD             |
| GOOD! FT by CHIEVOUS,QUINTO                                    | H 4    | 14-10 | 14:59 |                                      |
| GOOD! FT by CHIEVOUS,QUINTO                                    | H 5    | 15-10 | 14:59 |                                      |
| SUB IN: DARDEN,BRIA                                            |        |       | 14:59 |                                      |
| SUB OUT: BROWN,KE'RO                                           |        |       | 14:59 |                                      |
|                                                                |        |       | 14:42 | MISSED LAYUP by VANCE,MARQUIS        |
| REBOUND (DEF) by REED,PHILL                                    |        |       | 14:42 |                                      |
| MISSED 3PTR by DARDEN,BRIA                                     |        |       | 14:35 |                                      |
|                                                                |        |       | 14:35 | REBOUND (DEF) by JOHNSON, REGINALD   |
|                                                                |        |       | 14:19 | MISSED JUMPER by LUCKETT, LEANTWAN   |
| REBOUND (DEF) by MEIKLE, DWIGH                                 |        |       | 14:19 |                                      |
| TURNOVER by REED,PHILL                                         |        |       | 14:07 |                                      |
| Total Carlo File By The By                                     |        |       | 14:07 | SUB IN: HENDERSON, JUWAN             |
|                                                                |        |       | 14:07 | SUB OUT: WILSON,TAMARCIO             |
| CLID INL WILL CON FIGUED CHARL                                 |        |       |       | SUB COT. WILSON, TAMANCIO            |
| SUB IN: WILSON-FISHER, CHARL                                   |        |       | 14:07 |                                      |
| SUB OUT: MEIKLE,DWIGH                                          |        |       | 14:07 |                                      |
|                                                                |        |       | 13:39 | MISSED JUMPER by BEAUPERTHUY,OMAR    |
| REBOUND (DEF) by CHIEVOUS,QUINTO                               |        |       | 13:39 |                                      |
| FOUL by POWERS, DERC                                           |        |       | 13:29 |                                      |
| TURNOVER by POWERS, DERC                                       |        |       | 13:29 |                                      |
|                                                                |        |       | 13:29 | SUB IN: HUNT,TYREL                   |
|                                                                |        |       | 13:29 | SUB OUT: VANCE,MARQUIS               |
| SUB IN: COOKS,LAWRENC                                          |        |       | 13:29 |                                      |
| SUB OUT: POWERS,DERC                                           |        |       | 13:29 |                                      |
|                                                                |        |       | 13:10 | MISSED JUMPER by LUCKETT, LEANTWAN   |
| BLOCK by REED,PHILL                                            |        |       | 13:10 | ., ,                                 |
| BEOOK by TIEED, I THEE                                         |        |       | 13:08 | REBOUND (OFF) by BEAUPERTHUY,OMAR    |
|                                                                |        |       | 13:06 | TURNOVER by BEAUPERTHUY,OMAR         |
|                                                                |        |       |       | TOTAL TO VETTOY DEAD! EITHIOT, OWARD |
| OTEN IN COOKS LAWDEN                                           |        |       | 13:02 |                                      |
| STEAL by COOKS,LAWRENC                                         |        |       |       |                                      |
| MISSED LAYUP by REED,PHILL                                     |        |       | 13:00 |                                      |
| MISSED LAYUP by REED,PHILL<br>REBOUND (OFF) by CHIEVOUS,QUINTC |        |       | 13:00 |                                      |
| MISSED LAYUP by REED,PHILL                                     | Н7     | 17-10 |       |                                      |

| OCCUPIET IN THINE TYPE!                                                                                                                | 46 ==                                                       | 4     | 11.5 |                                                                                                        |
|----------------------------------------------------------------------------------------------------------------------------------------|-------------------------------------------------------------|-------|------|--------------------------------------------------------------------------------------------------------|
| GOOD! FT by HUNT,TYREL                                                                                                                 | 12:50                                                       | 17-11 | H 6  |                                                                                                        |
| GOOD! FT by HUNT,TYREL                                                                                                                 | 12:50                                                       | 17-12 | H 5  |                                                                                                        |
| SUB IN: PITTMAN,KENYAN                                                                                                                 | 12:50                                                       |       |      |                                                                                                        |
| SUB IN: WILSON,TAMARCIO                                                                                                                | 12:50                                                       |       |      |                                                                                                        |
| SUB OUT: HENDERSON, JUWAN                                                                                                              | 12:50                                                       |       |      |                                                                                                        |
| SUB OUT: BEAUPERTHUY,OMAR                                                                                                              | 12:50<br>12:50                                              |       |      | SUB IN: PRESSLEY, JERVON                                                                               |
|                                                                                                                                        | 12:50                                                       |       |      | SUB OUT: REED, PHILLIP                                                                                 |
|                                                                                                                                        |                                                             |       |      |                                                                                                        |
| DEDOUND (DEE) by TEAM                                                                                                                  | 12:39                                                       |       |      | MISSED JUMPER by COOKS,LAWRENCE                                                                        |
| REBOUND (DEF) by TEAM                                                                                                                  | 12:39                                                       |       |      |                                                                                                        |
| MISSED JUMPER by PITTMAN,KENYAN                                                                                                        | 12:03                                                       |       |      | DEDOLIND (DEE) by DDECCLEY IED/ON                                                                      |
|                                                                                                                                        | 12:03                                                       |       |      | REBOUND (DEF) by PRESSLEY, JERVON                                                                      |
| CTEAL IN MILEON TAMADOLO                                                                                                               | 12:00                                                       |       |      | TURNOVER by DARDEN,BRIAN                                                                               |
| STEAL by WILSON, TAMARCIO                                                                                                              | 11:59                                                       |       |      |                                                                                                        |
| MISSED LAYUP by WILSON, TAMARCIO                                                                                                       | 11:56                                                       |       |      | DEDOLIND (DEE) II. DDEGGLEV JEDVON                                                                     |
|                                                                                                                                        | 11:56                                                       |       |      | REBOUND (DEF) by PRESSLEY, JERVON                                                                      |
|                                                                                                                                        | 11:49                                                       | 19-12 | H 7  | GOOD! LAYUP by COOKS, LAWRENCE                                                                         |
|                                                                                                                                        | 11:49                                                       |       |      | ASSIST by PRESSLEY, JERVON TIMEOUT 30SEC                                                               |
| OLID IN MANOE MADOLIIO                                                                                                                 | 11:45                                                       |       |      | TIMEOUT 30SEC                                                                                          |
| SUB IN: VANCE,MARQUIS                                                                                                                  | 11:45                                                       |       |      |                                                                                                        |
| SUB IN: HARFOUCH, BASSEL                                                                                                               | 11:45                                                       |       |      |                                                                                                        |
| SUB OUT: LUCKETT,LEANTWAN SUB OUT: JOHNSON,REGINALD                                                                                    | 11:45                                                       |       |      |                                                                                                        |
| SUB OUT: JOHNSON, REGINALD                                                                                                             | 11:45                                                       |       |      | OUR IN PROMEUTION                                                                                      |
|                                                                                                                                        | 11:45                                                       |       |      | SUB IN: BROWN, KE'RON                                                                                  |
| MICCED HIMDED by WILL CONTAMADOLO                                                                                                      | 11:45                                                       |       |      | SUB OUT: CHIEVOUS,QUINTON                                                                              |
| MISSED JUMPER by WILSON, TAMARCIO                                                                                                      | 11:13                                                       |       |      | PP001112 12-21 2 2 2 2 2 2 2 2 2 2 2 2 2 2 2                                                           |
|                                                                                                                                        | 11:13                                                       |       |      | REBOUND (DEF) by DARDEN, BRIAN                                                                         |
|                                                                                                                                        | 11:00                                                       |       |      | MISSED 3PTR by BROWN,KE'RON                                                                            |
|                                                                                                                                        | 11:00                                                       |       |      | REBOUND (OFF) by WILSON-FISHER, CHARLE                                                                 |
| TIMEOUT MEDIA                                                                                                                          | 10:34                                                       |       |      | TURNOVER by PRESSLEY, JERVON                                                                           |
| TIMEOUT MEDIA                                                                                                                          | 10:34                                                       |       |      |                                                                                                        |
| SUB IN: LUCKETT, LEANTWAN                                                                                                              | 10:34                                                       |       |      |                                                                                                        |
| SUB OUT: HUNT, TYREL                                                                                                                   | 10:34                                                       |       |      |                                                                                                        |
| MISSED JUMPER by VANCE, MARQUIS                                                                                                        | 10:22                                                       |       |      | DEDOLIND (DED.). TEAM                                                                                  |
| FOUR L. BITTHANNIEN AND                                                                                                                | 10:22                                                       |       |      | REBOUND (DEF) by TEAM                                                                                  |
| FOUL by PITTMAN,KENYAN                                                                                                                 | 10:20                                                       |       |      | 0000                                                                                                   |
|                                                                                                                                        | 09:55                                                       | 21-12 | H 9  | GOOD! JUMPER by PRESSLEY, JERVON                                                                       |
| FOUL by PITTMAN,KENYAN                                                                                                                 | 09:55                                                       |       |      |                                                                                                        |
|                                                                                                                                        | 09:55                                                       |       |      | MISSED FT by PRESSLEY, JERVON                                                                          |
| REBOUND (DEF) by VANCE,MARQUIS                                                                                                         | 09:55                                                       |       |      |                                                                                                        |
| SUB IN: BEAUPERTHUY,OMAR                                                                                                               | 09:55                                                       |       |      |                                                                                                        |
| SUB OUT: PITTMAN,KENYAN                                                                                                                | 09:55                                                       |       |      | OUR IN DOMESTO REPON                                                                                   |
|                                                                                                                                        | 09:55                                                       |       |      | SUB IN: POWERS, DERON                                                                                  |
|                                                                                                                                        | 09:55                                                       |       |      | SUB OUT: DARDEN,BRIAN                                                                                  |
| MISSED 3PTR by LUCKETT,LEANTWAN                                                                                                        | 09:38                                                       |       |      | DEDOLIND (DEE) L. COCKO LAWRENCE                                                                       |
|                                                                                                                                        | 09:38                                                       |       |      | REBOUND (DEF) by COOKS,LAWRENCE                                                                        |
|                                                                                                                                        | 09:30                                                       |       |      | TURNOVER by COOKS,LAWRENCE                                                                             |
| SUB IN: HUNT,TYREL                                                                                                                     | 09:30                                                       |       |      |                                                                                                        |
| SUB OUT: BEAUPERTHUY,OMAR                                                                                                              | 09:30                                                       |       |      |                                                                                                        |
|                                                                                                                                        | 09:30                                                       |       |      | SUB IN: CHIEVOUS,QUINTON                                                                               |
|                                                                                                                                        | 09:30                                                       |       |      | SUB OUT: COOKS,LAWRENCE                                                                                |
| MISSED JUMPER by LUCKETT, LEANTWAN                                                                                                     | 09:17                                                       |       |      |                                                                                                        |
| REBOUND (OFF) by TEAM                                                                                                                  | 09:17                                                       |       |      |                                                                                                        |
| SUB IN: GIBSON,TAVIS                                                                                                                   | 09:13                                                       |       |      |                                                                                                        |
| SUB OUT: HUNT, TYREL                                                                                                                   | 09:13                                                       |       |      |                                                                                                        |
|                                                                                                                                        | 09:13                                                       |       |      | SUB IN: MEIKLE, DWIGHT                                                                                 |
|                                                                                                                                        | 09:13                                                       |       |      | SUB OUT: WILSON-FISHER,CHARLE                                                                          |
| GOOD! LAYUP by LUCKETT,LEANTWAN                                                                                                        | 09:03                                                       | 21-14 | H 7  |                                                                                                        |
| ASSIST by VANCE,MARQUIS                                                                                                                | 09:03                                                       |       |      |                                                                                                        |
|                                                                                                                                        | 09:03                                                       |       |      | FOUL by MEIKLE, DWIGHT                                                                                 |
| GOOD! FT by LUCKETT, LEANTWAN                                                                                                          | 09:03                                                       | 21-15 | H 6  |                                                                                                        |
| SUB IN: BEAUPERTHUY,OMAR                                                                                                               | 09:03                                                       |       |      |                                                                                                        |
| SUB OUT: GIBSON, TAVIS                                                                                                                 | 09:03                                                       |       |      |                                                                                                        |
|                                                                                                                                        | 09:03                                                       |       |      | SUB IN: ADAMS,DIONTE                                                                                   |
|                                                                                                                                        | 09:03                                                       |       |      | SUB OUT: MEIKLE, DWIGHT                                                                                |
|                                                                                                                                        | 08:46                                                       |       |      | MISSED LAYUP by PRESSLEY, JERVON                                                                       |
| REBOUND (DEF) by VANCE,MARQUIS                                                                                                         | 08:46                                                       |       |      |                                                                                                        |
|                                                                                                                                        | 08:39                                                       |       |      | FOUL by BROWN,KE'RON                                                                                   |
| SUB IN: GIBSON,TAVIS                                                                                                                   | 08:39                                                       |       |      |                                                                                                        |
| SUB OUT: BEAUPERTHUY,OMAR                                                                                                              | 08:39                                                       |       |      |                                                                                                        |
|                                                                                                                                        | 08:39                                                       |       |      | SUB IN: WILSON-FISHER,CHARLE                                                                           |
|                                                                                                                                        |                                                             |       |      | SUB OUT: PRESSLEY,JERVON                                                                               |
|                                                                                                                                        | 08:39                                                       |       | H 3  |                                                                                                        |
| GOOD! 3PTR by VANCE,MARQUIS                                                                                                            | 08:39<br>08:30                                              | 21-18 |      |                                                                                                        |
| GOOD! 3PTR by VANCE,MARQUIS                                                                                                            |                                                             | 21-18 |      | MISSED LAYUP by CHIEVOUS, QUINTON                                                                      |
| GOOD! 3PTR by VANCE,MARQUIS                                                                                                            | 08:30                                                       | 21-18 |      | MISSED LAYUP by CHIEVOUS,QUINTON<br>REBOUND (OFF) by WILSON-FISHER,CHARLE                              |
| GOOD! 3PTR by VANCE,MARQUIS                                                                                                            | 08:30<br>08:20                                              | 21-18 | Н 5  |                                                                                                        |
|                                                                                                                                        | 08:30<br>08:20<br>08:20                                     |       |      | REBOUND (OFF) by WILSON-FISHER, CHARLE                                                                 |
|                                                                                                                                        | 08:30<br>08:20<br>08:20<br>08:14                            |       |      | REBOUND (OFF) by WILSON-FISHER, CHARLE                                                                 |
| TURNOVER by HARFOUCH,BASSEL                                                                                                            | 08:30<br>08:20<br>08:20<br>08:14<br>07:48                   |       |      | REBOUND (OFF) by WILSON-FISHER,CHARLE GOOD! DUNK by WILSON-FISHER,CHARLE                               |
| TURNOVER by HARFOUCH,BASSEL                                                                                                            | 08:30<br>08:20<br>08:20<br>08:14<br>07:48<br>07:46          |       |      | REBOUND (OFF) by WILSON-FISHER,CHARLE GOOD! DUNK by WILSON-FISHER,CHARLE                               |
| TURNOVER by HARFOUCH,BASSEL FOUL by LUCKETT,LEANTWAN                                                                                   | 08:30<br>08:20<br>08:20<br>08:14<br>07:48<br>07:46          |       |      | REBOUND (OFF) by WILSON-FISHER,CHARLE GOOD! DUNK by WILSON-FISHER,CHARLE STEAL by WILSON-FISHER,CHARLE |
| GOOD! 3PTR by VANCE,MARQUIS  TURNOVER by HARFOUCH,BASSEL  FOUL by LUCKETT,LEANTWAN  SUB IN: JOHNSON,REGINALD  SUB IN: BEAUPERTHUY,OMAR | 08:30<br>08:20<br>08:20<br>08:14<br>07:48<br>07:46<br>07:39 |       |      | REBOUND (OFF) by WILSON-FISHER,CHARLE GOOD! DUNK by WILSON-FISHER,CHARLE STEAL by WILSON-FISHER,CHARLE |

| SUB OUT: HARFOUCH,BASSEL                            | 07:39 |       |       |                                      |
|-----------------------------------------------------|-------|-------|-------|--------------------------------------|
| SUB OUT: HARFOUCH, BASSEL<br>SUB OUT: GIBSON, TAVIS | 07:39 |       |       |                                      |
| SUB OUT: LUCKETT,LEANTWAN                           | 07:39 |       |       |                                      |
|                                                     | 07:33 |       |       | MISSED 3PTR by POWERS, DERON         |
|                                                     | 07:33 |       |       | REBOUND (OFF) by CHIEVOUS,QUINTON    |
|                                                     | 07:30 |       |       | MISSED JUMPER by CHIEVOUS, QUINTON   |
| REBOUND (DEF) by VANCE,MARQUIS                      | 07:30 |       |       |                                      |
|                                                     | 07:27 |       |       | FOUL by WILSON-FISHER, CHARLE        |
| MISSED FT by VANCE,MARQUIS                          | 07:27 |       |       |                                      |
|                                                     | 07:27 |       |       | REBOUND (DEF) by CHIEVOUS, QUINTON   |
| SUB IN: THOMAS,GEORGE                               | 07:27 |       |       |                                      |
| SUB OUT: HUNT, TYREL                                | 07:27 |       |       |                                      |
|                                                     | 07:27 |       |       | SUB IN: PRESSLEY, JERVON             |
|                                                     | 07:27 |       |       | SUB IN: DARDEN,BRIAN                 |
|                                                     | 07:27 |       |       | SUB OUT: ADAMS,DIONTE                |
|                                                     | 07:27 |       |       | SUB OUT: BROWN, KE'RON               |
|                                                     | 07:20 | 26-18 | H 8   | GOOD! 3PTR by DARDEN,BRIAN           |
|                                                     | 07:20 |       |       | ASSIST by POWERS, DERON              |
| TURNOVER by VANCE, MARQUIS                          | 07:04 |       |       |                                      |
|                                                     | 07:02 |       |       | STEAL by POWERS, DERON               |
| FOUL by THOMAS,GEORGE                               | 06:58 |       |       |                                      |
|                                                     | 06:58 | 27-18 | H 9   | GOOD! FT by DARDEN,BRIAN             |
|                                                     | 06:58 | 28-18 | H 10  | GOOD! FT by DARDEN,BRIAN             |
|                                                     | 06:58 |       |       | SUB IN: ADAMS, DIONTE                |
|                                                     | 06:58 |       |       | SUB OUT: WILSON-FISHER, CHARLE       |
| SUB IN: HARFOUCH,BASSEL                             | 06:57 |       |       |                                      |
| SUB OUT: VANCE,MARQUIS                              | 06:57 |       |       |                                      |
| MISSED JUMPER by HARFOUCH,BASSEL                    | 06:36 |       |       |                                      |
| REBOUND (OFF) by BEAUPERTHUY,OMAR                   | 06:36 |       |       |                                      |
| TIMEOUT 30SEC                                       | 06:30 |       |       |                                      |
| MISSED 3PTR by JOHNSON, REGINALD                    | 06:26 |       |       |                                      |
| REBOUND (OFF) by THOMAS,GEORGE                      | 06:26 |       |       |                                      |
| FOUL by BEAUPERTHUY,OMAR                            | 06:15 |       |       |                                      |
| TURNOVER by BEAUPERTHUY, OMAR                       | 06:15 |       |       |                                      |
| SUB IN: HUNT,TYREL                                  | 06:15 |       |       |                                      |
| SUB OUT: HARFOUCH,BASSEL                            | 06:15 |       |       |                                      |
|                                                     | 06:06 | 31-18 | H 13  | GOOD! 3PTR by DARDEN,BRIAN           |
|                                                     | 06:06 |       |       | ASSIST by POWERS, DERON              |
| GOOD! LAYUP by WILSON,TAMARCIO                      | 05:37 | 31-20 | H 11  |                                      |
|                                                     | 05:16 | 33-20 | H 13  | GOOD! LAYUP by PRESSLEY, JERVON      |
|                                                     | 05:16 |       |       | ASSIST by CHIEVOUS,QUINTON           |
| GOOD! LAYUP by HUNT,TYREL                           | 05:07 | 33-22 | H 11  |                                      |
| , .                                                 | 04:44 |       |       | TURNOVER by DARDEN, BRIAN            |
|                                                     | 04:44 |       |       | SUB IN: COOKS,LAWRENCE               |
|                                                     | 04:44 |       |       | SUB OUT: ADAMS, DIONTE               |
| SUB IN: HENDERSON, JUWAN                            | 04:37 |       |       |                                      |
| SUB OUT: THOMAS,GEORGE                              | 04:37 |       |       |                                      |
|                                                     | 04:24 |       |       | FOUL by DARDEN,BRIAN                 |
| GOOD! FT by HUNT, TYREL                             | 04:24 | 33-23 | H 10  |                                      |
| GOOD! FT by HUNT, TYREL                             | 04:24 | 33-24 | H 9   |                                      |
| SUB IN: THOMAS,GEORGE                               | 04:24 |       |       |                                      |
| SUB IN: VANCE,MARQUIS                               | 04:24 |       |       |                                      |
| SUB OUT: JOHNSON,REGINALD                           | 04:24 |       |       |                                      |
| SUB OUT: HENDERSON, JUWAN                           | 04:24 |       |       |                                      |
|                                                     | 04:11 |       |       | MISSED 3PTR by DARDEN,BRIAN          |
| REBOUND (DEF) by WILSON, TAMARCIO                   | 04:11 |       |       | inioces of they state it, shows      |
| neboons (ser, b) meoon, minimore                    | 04:01 |       |       | FOUL by CHIEVOUS, QUINTON            |
| GOOD! FT by VANCE,MARQUIS                           | 04:01 | 33-25 | H 8   |                                      |
| GOOD! FT by VANCE,MARQUIS                           | 04:01 | 33-26 | H 7   |                                      |
|                                                     | 04:01 |       |       | SUB IN: WILSON-FISHER,CHARLE         |
|                                                     | 04:01 |       |       | SUB OUT: CHIEVOUS,QUINTON            |
| FOUL by BEAUPERTHUY,OMAR                            | 03:47 |       |       | 000 001. 01.121000,401111011         |
| . 111 1, SERIO ERRIDO, ORBERT                       | 03:47 |       |       | TIMEOUT MEDIA                        |
|                                                     | 03:47 | 34-26 | H 8   | GOOD! FT by PRESSLEY, JERVON         |
|                                                     | 03:47 | 35-26 | H 9   | GOOD! FT by PRESSLEY, JERVON         |
|                                                     | 03:47 | 33 20 | .10   | SUB IN: ADAMS, DIONTE                |
|                                                     | 03:47 |       |       | SUB OUT: WILSON-FISHER, CHARLE       |
| MISSED JUMPER by VANCE,MARQUIS                      | 03:27 |       |       | 333 331. MEGORI I GILERI, OF INTELLE |
|                                                     | 03:27 |       |       | REBOUND (DEF) by COOKS,LAWRENCE      |
|                                                     | 02:56 |       |       | MISSED JUMPER by ADAMS, DIONTE       |
| REBOUND (DEF) by BEAUPERTHUY,OMAR                   | 02:56 |       |       |                                      |
| FOUL by VANCE, MARQUIS                              | 02:46 |       |       |                                      |
| FURNOVER by VANCE, MARQUIS                          | 02:46 |       |       |                                      |
| SUB IN: BARNES,JR, COREY                            | 02:46 |       |       |                                      |
| SUB OUT: BEAUPERTHUY,OMAR                           | 02:46 |       |       |                                      |
| JOS CO. SENOI EITHOT, ONE III                       | 02:31 |       |       | MISSED JUMPER by POWERS, DERON       |
|                                                     | 02:31 |       |       | REBOUND (OFF) by COOKS,LAWRENCE      |
|                                                     | 02:31 | 38-26 | H 12  | GOOD! 3PTR by COOKS,LAWRENCE         |
|                                                     | 02:12 | 30-20 | 11 14 | ASSIST by PRESSLEY, JERVON           |
| MISSED 3PTR by BARNES,JR, COREY                     | 01:55 |       |       | AGGIGT BY FREGGLET, JERVON           |
| REBOUND (OFF) by VANCE,MARQUIS                      | 01:55 |       |       |                                      |
| MISSED JUMPER by VANCE, MARQUIS                     | 01:48 |       |       |                                      |
| VIIOGED UUIVII EITUY VAINOE,IVIANQUIG               | 01:48 |       |       | REBOUND (DEF) by COOKS,LAWRENCE      |
|                                                     | 01.40 |       |       | TIEDOUND (DEF) BY GOOKS, LAWRENCE    |
|                                                     |       |       |       |                                      |

|                                | 01:28 |       |      | FOUL by POWERS, DERON          |
|--------------------------------|-------|-------|------|--------------------------------|
|                                | 01:28 |       |      | TURNOVER by POWERS, DERON      |
| SUB IN: LUCKETT,LEANTWAN       | 01:28 |       |      |                                |
| SUB OUT: THOMAS,GEORGE         | 01:28 |       |      |                                |
|                                | 01:28 |       |      | SUB IN: CARROLL,KEITH          |
|                                | 01:28 |       |      | SUB IN: REED,PHILLIP           |
|                                | 01:28 |       |      | SUB OUT: POWERS, DERON         |
|                                | 01:28 |       |      | SUB OUT: PRESSLEY, JERVON      |
| GOOD! 3PTR by BARNES,JR, COREY | 01:15 | 38-29 | H 9  |                                |
| ASSIST by VANCE,MARQUIS        | 01:15 |       |      |                                |
|                                | 00:59 | 41-29 | H 12 | GOOD! 3PTR by DARDEN,BRIAN     |
|                                | 00:59 |       |      | ASSIST by COOKS,LAWRENCE       |
|                                | 00:34 |       |      | FOUL by ADAMS, DIONTE          |
| GOOD! FT by HUNT, TYREL        | 00:34 | 41-30 | H 11 |                                |
| MISSED FT by HUNT, TYREL       | 00:34 |       |      |                                |
|                                | 00:34 |       |      | REBOUND (DEF) by ADAMS, DIONTE |
| SUB IN: BEAUPERTHUY,OMAR       | 00:34 |       |      |                                |
| SUB IN: THOMAS,GEORGE          | 00:34 |       |      |                                |
| SUB OUT: LUCKETT, LEANTWAN     | 00:34 |       |      |                                |
| SUB OUT: VANCE, MARQUIS        | 00:34 |       |      |                                |
|                                | 00:18 |       |      | MISSED 3PTR by DARDEN,BRIAN    |
|                                | 00:18 |       |      | REBOUND (OFF) by ADAMS, DIONTE |
|                                | 00:14 | 43-30 | H 13 | GOOD! JUMPER by ADAMS, DIONTE  |
| TURNOVER by WILSON, TAMARCIO   | 00:02 |       |      |                                |