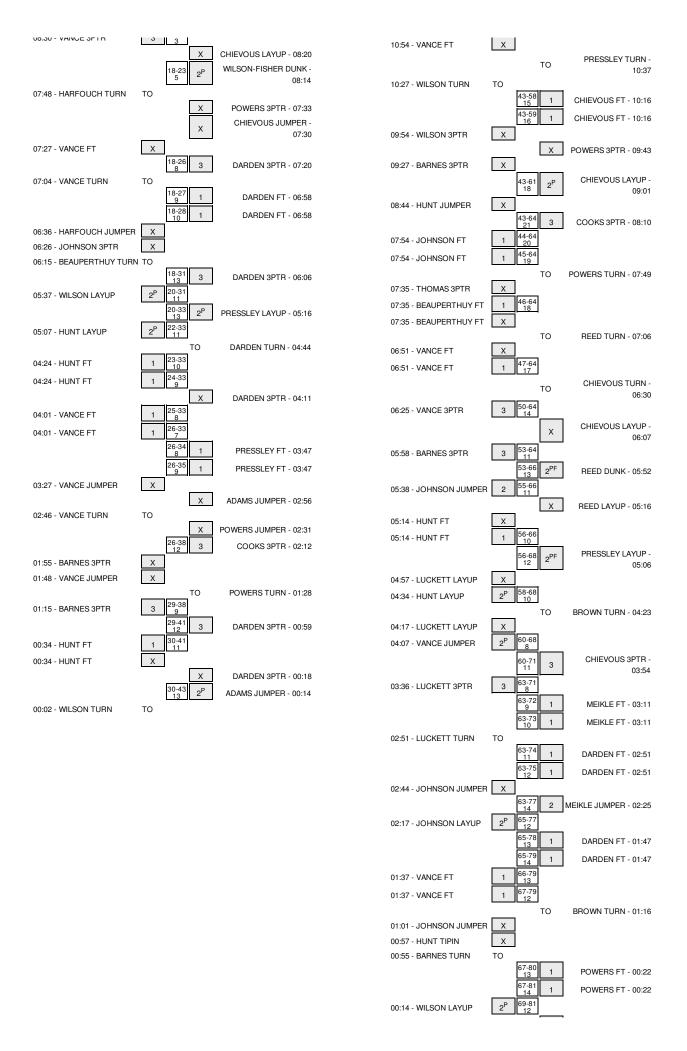

#### Alcorn State vs Hampton 11/21/2014; 4:30 p.m. at Scheels Arena (Fargo, ND) Period 2 Play-By-Play

| HOME: Hampto                                                   | Margin | Score | Time           | VISITORS: Alcorn State             |
|----------------------------------------------------------------|--------|-------|----------------|------------------------------------|
| FOUL by MEIKLE,DWIGH                                           |        |       | 19:40          |                                    |
|                                                                | H 12   | 43-31 | 19:40          | GOOD! FT by LUCKETT, LEANTWAN      |
|                                                                | H 11   | 43-32 | 19:40          | GOOD! FT by LUCKETT, LEANTWAN      |
| GOOD! JUMPER by MEIKLE,DWIGH                                   | H 13   | 45-32 | 19:21          |                                    |
|                                                                |        |       | 19:00          | TURNOVER by VANCE, MARQUIS         |
| STEAL by BROWN,KE'RO                                           |        |       | 18:57          |                                    |
| TURNOVER by BROWN,KE'RO                                        |        |       | 18:51          |                                    |
| MICOED HUMBER IN DRECOLEY JERVO                                |        |       | 18:48          | STEAL by HUNT,TYREL                |
| MISSED JUMPER by PRESSLEY, JERVO                               |        |       | 18:31          |                                    |
| REBOUND (OFF) by BROWN,KE'RO<br>MISSED JUMPER by MEIKLE,DWIGH  |        |       | 18:31<br>18:21 |                                    |
| MIGGED JOINFER BY MEIRLE, DWIGH                                |        |       | 18:21          | BLOCK by HUNT, TYREL               |
| REBOUND (OFF) by TEAI                                          |        |       | 18:21          | BLOOK BY HOINT, I THEE             |
| MISSED 3PTR by POWERS, DERO                                    |        |       | 18:02          |                                    |
| REBOUND (OFF) by PRESSLEY, JERVO                               |        |       | 18:02          |                                    |
| 112500115 (011) 5) 1 1120022 1,021110                          |        |       | 17:59          | FOUL by PITTMAN,KENYAN             |
| GOOD! FT by PRESSLEY,JERVO                                     | H 14   | 46-32 | 17:59          | 1 302 0) 1 11 1100 113,1211 11111  |
| MISSED FT by PRESSLEY, JERVO                                   |        | 10 02 | 17:59          |                                    |
|                                                                |        |       | 17:59          | REBOUND (DEF) by VANCE, MARQUIS    |
|                                                                |        |       | 17:59          | SUB IN: BEAUPERTHUY,OMAR           |
|                                                                |        |       | 17:59          | SUB OUT: PITTMAN,KENYAN            |
|                                                                |        |       | 17:40          | TURNOVER by LUCKETT,LEANTWAN       |
|                                                                |        |       | 17:40          | SUB IN: HENDERSON, JUWAN           |
|                                                                |        |       | 17:40          | SUB OUT: WILSON,TAMARCIO           |
|                                                                |        |       | 17:25          | FOUL by BEAUPERTHUY,OMAR           |
| MISSED JUMPER by POWERS, DERO                                  |        |       | 17:22          |                                    |
|                                                                |        |       | 17:22          | REBOUND (DEF) by TEAM              |
| FOUL by BROWN,KE'RO                                            |        |       | 17:20          |                                    |
|                                                                |        |       | 17:09          | MISSED LAYUP by HUNT, TYREL        |
| REBOUND (DEF) by MEIKLE, DWIGH                                 |        |       | 17:09          |                                    |
| TURNOVER by MEIKLE, DWIGH                                      |        |       | 16:56          |                                    |
| FOUL by MEIKLE, DWIGH                                          |        |       | 16:56          |                                    |
|                                                                |        |       | 16:56          | SUB IN: JOHNSON, REGINALD          |
|                                                                |        |       | 16:56          | SUB OUT: HUNT, TYREL               |
| SUB IN: WILSON-FISHER,CHARL                                    |        |       | 16:56          |                                    |
| SUB OUT: MEIKLE,DWIGH                                          |        |       | 16:56          |                                    |
| FOUL by WILSON-FISHER, CHARL                                   |        |       | 16:43          |                                    |
|                                                                |        |       | 16:29          | MISSED DUNK by VANCE, MARQUIS      |
|                                                                |        |       | 16:29          | REBOUND (OFF) by HENDERSON, JUWAN  |
|                                                                |        |       | 16:21          | TURNOVER by BEAUPERTHUY,OMAR       |
| STEAL by CHIEVOUS, QUINTO                                      |        |       | 16:18          |                                    |
| GOOD! LAYUP by CHIEVOUS,QUINTO                                 | H 16   | 48-32 | 16:17          |                                    |
|                                                                |        |       | 16:15          | FOUL by LUCKETT, LEANTWAN          |
| GOOD! FT by CHIEVOUS,QUINTO                                    | H 17   | 49-32 | 16:15          |                                    |
|                                                                |        |       | 16:08          | TURNOVER by LUCKETT, LEANTWAN      |
| STEAL by POWERS,DERO                                           |        |       | 16:03          |                                    |
| MISSED LAYUP by POWERS,DERO                                    |        |       | 16:02          |                                    |
|                                                                |        |       | 16:02          | REBOUND (DEF) by VANCE, MARQUIS    |
|                                                                |        |       | 15:57          | MISSED JUMPER by HENDERSON, JUWAN  |
|                                                                |        |       | 15:57          | REBOUND (OFF) by LUCKETT, LEANTWAN |
| FOUL by CHIEVOUS, QUINTO                                       |        |       | 15:57          |                                    |
|                                                                |        |       | 15:57          | TIMEOUT media                      |
|                                                                | H 16   | 49-33 | 15:57          | GOOD! FT by LUCKETT, LEANTWAN      |
|                                                                |        |       | 15:57          | MISSED FT by LUCKETT,LEANTWAN      |
| REBOUND (DEF) by CHIEVOUS, QUINTO                              |        |       | 15:57          |                                    |
| SUB IN: DARDEN,BRIA                                            |        |       | 15:57          |                                    |
| SUB IN: ADAMS,DIONT                                            |        |       | 15:57          |                                    |
| SUB IN: COOKS,LAWRENC                                          |        |       | 15:57          |                                    |
| SUB OUT: POWERS,DERO                                           |        |       | 15:57          |                                    |
| SUB OUT: BROWN,KE'RO                                           |        |       | 15:57          |                                    |
| SUB OUT: WILSON-FISHER,CHARL                                   |        |       | 15:57          |                                    |
|                                                                |        |       | 15:44          | FOUL by BEAUPERTHUY,OMAR           |
|                                                                |        |       | 15:44          | SUB IN: PITTMAN,KENYAN             |
|                                                                |        |       | 15:44          | SUB OUT: BEAUPERTHUY,OMAR          |
| MISSED 3PTR by DARDEN,BRIA                                     |        |       | 15:33          |                                    |
|                                                                |        |       | 15:33          | REBOUND (DEF) by HENDERSON, JUWAN  |
|                                                                |        |       | 15:23          | MISSED LAYUP by PITTMAN,KENYAN     |
| REBOUND (DEF) by PRESSLEY, JERVO                               |        |       | 15:23          |                                    |
|                                                                |        |       | 15:16          |                                    |
| MISSED LAYUP by CHIEVOUS,QUINTO                                |        |       | 15:16          |                                    |
| REBOUND (OFF) by ADAMS, DIONT                                  |        |       |                |                                    |
|                                                                |        |       | 15:13          |                                    |
| REBOUND (OFF) by ADAMS, DIONT<br>MISSED JUMPER by ADAMS, DIONT |        |       | 15:13          | BLOCK by VANCE,MARQUIS             |
| REBOUND (OFF) by ADAMS, DIONT                                  |        |       |                | BLOCK by VANCE,MARQUIS             |