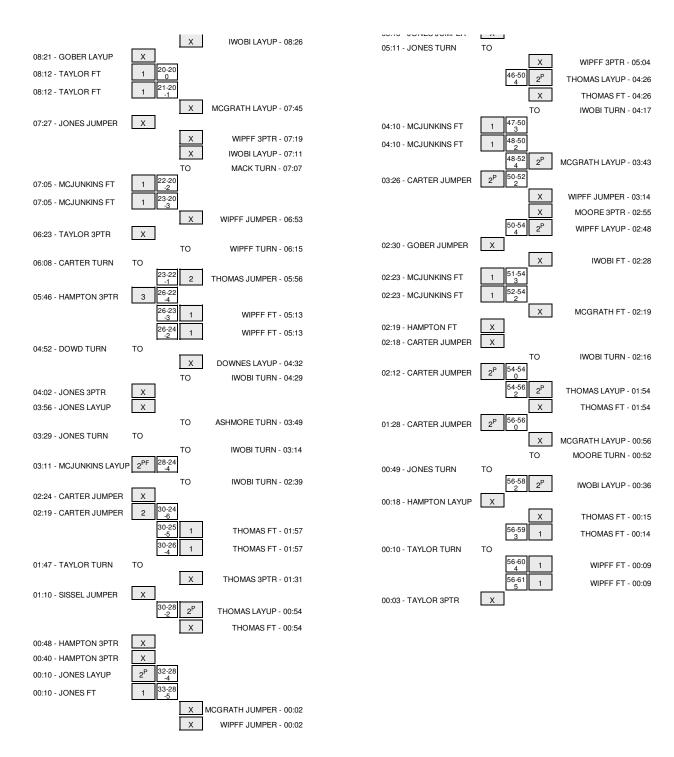

# Midwestern State vs Tarleton State 1/14/2015; 5:30 p.m. at Stephenville, TX Period 1 Play-By-Play

| VISITORS: Midwestern State         | Time  | Score | Margin | HOME: Tarleton State            |
|------------------------------------|-------|-------|--------|---------------------------------|
| TURNOVER by JONES, SHAMBREKA       | 19:35 | 00010 | margin | HOME. Turicion dute             |
| TOTING VETT BY BONES, STIANIBILENA | 19:34 |       |        | STEAL by THOMAS,KATHY           |
|                                    | 19:32 | 2-0   | H 2    | GOOD! LAYUP by THOMAS,KATHY     |
|                                    | 19:22 | 20    | 112    | FOUL by THOMAS,KATHY            |
| GOOD! FT by GOBER,SHATOIA          | 19:22 | 2-1   | H 1    | 1 OOL by HIOWHO, WITH           |
| MISSED FT by GOBER, SHATOIA        | 19:22 |       |        |                                 |
| WIGGES 11 by GOSET, OTHEROM        | 19:22 |       |        | REBOUND (DEF) by IWOBI,IKPEAKU  |
|                                    | 19:11 | 5-1   | H 4    | GOOD! 3PTR by THOMAS,KATHY      |
|                                    | 19:11 | 3-1   | 114    | ASSIST by WIPFF,BAILEY          |
| GOOD! 3PTR by JONES, DIANNA        | 18:49 | 5-4   | H 1    | AGGIOT BY WILLT, DAILET         |
|                                    | 18:49 | 5-4   | пі     |                                 |
| ASSIST by GOBER,SHATOIA            |       | 7.4   | 11.0   | COOR HIMPER IN MOORE KARLI      |
|                                    | 18:34 | 7-4   | H 3    | GOOD! JUMPER by MOORE,KARLI     |
| OCCUPATION OF DEED AND DEA         | 18:34 |       |        | ASSIST by WIPFF,BAILEY          |
| GOOD! LAYUP by CARTER,ANDREA       | 18:21 | 7-6   | H 1    | TUDNOVED IN MUDEE DAIL EV       |
| OTEN L. CARTER ANDREA              | 18:14 |       |        | TURNOVER by WIPFF,BAILEY        |
| STEAL by CARTER, ANDREA            | 18:13 |       |        |                                 |
| MISSED LAYUP by CARTER,ANDREA      | 18:11 |       |        | BLOOK! MOODE WAR                |
|                                    | 18:11 |       |        | BLOCK by MOORE,KARLI            |
|                                    | 18:10 |       |        | REBOUND (DEF) by MOORE,KARLI    |
|                                    | 17:50 | 10-6  | H 4    | GOOD! 3PTR by MOORE,KARLI       |
|                                    | 17:50 |       |        | ASSIST by THOMAS,KATHY          |
| TURNOVER by JONES, DIANNA          | 17:40 |       |        |                                 |
| FOUL by JONES, DIANNA              | 17:40 |       |        |                                 |
|                                    | 17:27 |       |        | MISSED JUMPER by WIPFF,BAILEY   |
| REBOUND (DEF) by GOBER, SHATOIA    | 17:27 |       |        |                                 |
| MISSED JUMPER by JONES, SHAMBREKA  | 17:12 |       |        |                                 |
|                                    | 17:12 |       |        | REBOUND (DEF) by THOMAS,KATHY   |
|                                    | 16:59 |       |        | TURNOVER by MOORE,KARLI         |
| STEAL by JONES, DIANNA             | 16:58 |       |        |                                 |
| MISSED LAYUP by GOBER,SHATOIA      | 16:51 |       |        |                                 |
|                                    | 16:51 |       |        | REBOUND (DEF) by MOORE,KARLI    |
|                                    | 16:33 | 12-6  | H 6    | GOOD! LAYUP by MCGRATH,RAVEN    |
|                                    | 16:26 |       |        | FOUL by MCGRATH, RAVEN          |
| GOOD! FT by JONES, DIANNA          | 16:26 | 12-7  | H 5    |                                 |
| MISSED FT by JONES, DIANNA         | 16:26 |       |        |                                 |
|                                    | 16:26 |       |        | REBOUND (DEF) by MOORE,KARLI    |
| SUB IN: DOWD, TAYLOR               | 16:26 |       |        |                                 |
| SUB IN: MCJUNKINS, JANAE           | 16:26 |       |        |                                 |
| SUB OUT: GOBER,SHATOIA             | 16:26 |       |        |                                 |
| SUB OUT: JONES, SHAMBREKA          | 16:26 |       |        |                                 |
|                                    | 16:09 |       |        | MISSED 3PTR by WIPFF,BAILEY     |
| REBOUND (DEF) by MCJUNKINS, JANAE  | 16:09 |       |        |                                 |
|                                    | 16:09 |       |        | FOUL by IWOBI,IKPEAKU           |
|                                    | 16:09 |       |        | SUB IN: O'DELL,MEAGAN           |
|                                    | 16:09 |       |        | SUB OUT: WIPFF,BAILEY           |
|                                    | 15:53 |       |        | FOUL by MOORE,KARLI             |
| TIMEOUT MEDIA                      | 15:53 |       |        | 1 002 37 1100112,101112.        |
| MISSED FT by JONES, DIANNA         | 15:53 |       |        |                                 |
| REBOUND (DEADB) by TEAM            | 15:53 |       |        |                                 |
| GOOD! FT by JONES,DIANNA           | 15:53 | 12-8  | H 4    |                                 |
| GOOD! FI BY JOINES, DIANNA         | 15:53 | 12-0  | ПЧ     | SUB IN: FULLER,BREANNA          |
|                                    | 15:53 |       |        | SUB OUT: IWOBI,IKPEAKU          |
|                                    | 15:34 |       |        | MISSED LAYUP by FULLER,BREANNA  |
| DEDOLIND (DEE) by JONES DIANNA     |       |       |        | WIGGED LATOR BY FOLLER, BREANNA |
| REBOUND (DEF) by JONES, DIANNA     | 15:34 |       |        | 50.0 L 50.0 L 50.0 D55.445.4    |
| COORLI AVUR IN MOUNTAINE TANAF     | 15:34 | 10.10 | И.О.   | FOUL by FULLER, BREANNA         |
| GOOD! LAYUP by MCJUNKINS, JANAE    | 15:18 | 12-10 | H 2    |                                 |
| DEDOLIND (DEE) by OADTED ANDREA    | 14:56 |       |        | MISSED LAYUP by FULLER,BREANNA  |
| REBOUND (DEF) by CARTER, ANDREA    | 14:56 |       | _      |                                 |
| GOOD! LAYUP by CARTER, ANDREA      | 14:42 | 12-12 | Т      |                                 |
|                                    | 14:34 |       |        | MISSED LAYUP by THOMAS,KATHY    |
| BLOCK by CARTER, ANDREA            | 14:34 |       |        |                                 |
|                                    | 14:34 |       |        | REBOUND (OFF) by TEAM           |
| SUB IN: GOBER, SHATOIA             | 14:34 |       |        |                                 |
| SUB OUT: JONES,DIANNA              | 14:34 |       |        |                                 |
|                                    | 14:34 |       |        | SUB IN: ASHMORE,MORGAN          |
|                                    | 14:34 |       |        | SUB OUT: MCGRATH,RAVEN          |
|                                    | 14:21 |       |        | MISSED LAYUP by MOORE,KARLI     |
| REBOUND (DEF) by CARTER,ANDREA     | 14:21 |       |        |                                 |
|                                    | 14:13 |       |        | SUB IN: DOWNES,TRAVANTI         |
|                                    | 14:13 |       |        | SUB OUT: MOORE,KARLI            |
| MISSED 3PTR by HAMPTON,LISA        | 14:09 |       |        |                                 |
| REBOUND (OFF) by TEAM              | 14:09 |       |        |                                 |
| SUB IN: JONES, SHAMBREKA           | 14:04 |       |        |                                 |
| SUB OUT: CARTER,ANDREA             | 14:04 |       |        |                                 |
| OOD OOL WALLELMANDILLA             | 14.04 |       |        |                                 |

| TURNOVER by FULLER, BREANNA                                                                                                                                                                  |     |       | 13:31                                                                                                                               |                                                                                                                                                                                                                                                                                                     |
|----------------------------------------------------------------------------------------------------------------------------------------------------------------------------------------------|-----|-------|-------------------------------------------------------------------------------------------------------------------------------------|-----------------------------------------------------------------------------------------------------------------------------------------------------------------------------------------------------------------------------------------------------------------------------------------------------|
|                                                                                                                                                                                              |     |       | 13:25                                                                                                                               | MISSED 3PTR by DOWD,TAYLOR                                                                                                                                                                                                                                                                          |
| REBOUND (DEF) by O'DELL,MEAGAN                                                                                                                                                               |     |       | 13:25                                                                                                                               |                                                                                                                                                                                                                                                                                                     |
| MISSED JUMPER by THOMAS,KATHY                                                                                                                                                                |     |       | 12:52                                                                                                                               |                                                                                                                                                                                                                                                                                                     |
|                                                                                                                                                                                              |     |       | 12:52                                                                                                                               | REBOUND (DEF) by GOBER,SHATOIA                                                                                                                                                                                                                                                                      |
|                                                                                                                                                                                              |     |       | 12:46                                                                                                                               | SUB IN: JONES, DIANNA                                                                                                                                                                                                                                                                               |
|                                                                                                                                                                                              |     |       | 12:46                                                                                                                               | SUB OUT: MCJUNKINS,JANAE                                                                                                                                                                                                                                                                            |
| SUB IN: IWOBI,IKPEAKU                                                                                                                                                                        |     |       | 12:46                                                                                                                               |                                                                                                                                                                                                                                                                                                     |
| SUB OUT: FULLER, BREANNA                                                                                                                                                                     |     |       | 12:46                                                                                                                               |                                                                                                                                                                                                                                                                                                     |
|                                                                                                                                                                                              |     |       | 12:30                                                                                                                               | MISSED JUMPER by GOBER, SHATOIA                                                                                                                                                                                                                                                                     |
|                                                                                                                                                                                              |     |       | 12:30                                                                                                                               | REBOUND (OFF) by JONES, DIANNA                                                                                                                                                                                                                                                                      |
| SUB IN: MCGRATH,RAVEN                                                                                                                                                                        |     |       | 12:30                                                                                                                               |                                                                                                                                                                                                                                                                                                     |
| SUB OUT: THOMAS,KATHY                                                                                                                                                                        |     |       | 12:30                                                                                                                               |                                                                                                                                                                                                                                                                                                     |
|                                                                                                                                                                                              | V 2 | 12-14 | 12:23                                                                                                                               | GOOD! JUMPER by JONES,SHAMBREKA                                                                                                                                                                                                                                                                     |
| MISSED JUMPER by DOWNES,TRAVANTI                                                                                                                                                             | ¥ £ | 12 14 | 12:05                                                                                                                               | GOOD! GOIN! ETT BY GOINEG, OF INTINIBITIETO                                                                                                                                                                                                                                                         |
|                                                                                                                                                                                              |     |       |                                                                                                                                     |                                                                                                                                                                                                                                                                                                     |
| REBOUND (OFF) by IWOBI,IKPEAKU                                                                                                                                                               | _   |       | 12:05                                                                                                                               |                                                                                                                                                                                                                                                                                                     |
| GOOD! TIPIN by IWOBI,IKPEAKU                                                                                                                                                                 | T   | 14-14 | 12:03                                                                                                                               |                                                                                                                                                                                                                                                                                                     |
|                                                                                                                                                                                              |     |       | 11:41                                                                                                                               | MISSED LAYUP by DOWD,TAYLOR                                                                                                                                                                                                                                                                         |
| REBOUND (DEF) by MCGRATH,RAVEN                                                                                                                                                               |     |       | 11:41                                                                                                                               |                                                                                                                                                                                                                                                                                                     |
| GOOD! LAYUP by ASHMORE, MORGAN                                                                                                                                                               | H 2 | 16-14 | 11:27                                                                                                                               |                                                                                                                                                                                                                                                                                                     |
|                                                                                                                                                                                              | Т   | 16-16 | 10:55                                                                                                                               | GOOD! JUMPER by JONES,SHAMBREKA                                                                                                                                                                                                                                                                     |
| TURNOVER by MCGRATH, RAVEN                                                                                                                                                                   |     |       | 10:39                                                                                                                               |                                                                                                                                                                                                                                                                                                     |
|                                                                                                                                                                                              |     |       | 10:38                                                                                                                               | STEAL by HAMPTON,LISA                                                                                                                                                                                                                                                                               |
|                                                                                                                                                                                              |     |       | 10:29                                                                                                                               | MISSED LAYUP by JONES, DIANNA                                                                                                                                                                                                                                                                       |
| REBOUND (DEF) by IWOBI,IKPEAKU                                                                                                                                                               |     |       | 10:29                                                                                                                               | ,,                                                                                                                                                                                                                                                                                                  |
|                                                                                                                                                                                              |     |       | 10:29                                                                                                                               |                                                                                                                                                                                                                                                                                                     |
| TURNOVER by IWOBI,IKPEAKU                                                                                                                                                                    |     |       |                                                                                                                                     | TIMEOUT MEDIA                                                                                                                                                                                                                                                                                       |
|                                                                                                                                                                                              |     |       | 10:13                                                                                                                               | TIMEOUT MEDIA                                                                                                                                                                                                                                                                                       |
| SUB IN: WIPFF,BAILEY                                                                                                                                                                         |     |       | 10:13                                                                                                                               |                                                                                                                                                                                                                                                                                                     |
| SUB IN: MOORE,KARLI                                                                                                                                                                          |     |       | 10:13                                                                                                                               |                                                                                                                                                                                                                                                                                                     |
| SUB OUT: DOWNES,TRAVANTI                                                                                                                                                                     |     |       | 10:13                                                                                                                               |                                                                                                                                                                                                                                                                                                     |
| SUB OUT: ASHMORE, MORGAN                                                                                                                                                                     |     |       | 10:13                                                                                                                               |                                                                                                                                                                                                                                                                                                     |
|                                                                                                                                                                                              | V 2 | 16-18 | 10:04                                                                                                                               | GOOD! LAYUP by CARTER, ANDREA                                                                                                                                                                                                                                                                       |
| FOUL by MOORE,KARLI                                                                                                                                                                          |     |       | 10:04                                                                                                                               |                                                                                                                                                                                                                                                                                                     |
| •                                                                                                                                                                                            |     |       | 10:04                                                                                                                               | MISSED FT by CARTER,ANDREA                                                                                                                                                                                                                                                                          |
|                                                                                                                                                                                              |     |       | 10:04                                                                                                                               | REBOUND (OFF) by GOBER,SHATOIA                                                                                                                                                                                                                                                                      |
|                                                                                                                                                                                              |     |       | 10:04                                                                                                                               | SUB IN: CARTER, ANDREA                                                                                                                                                                                                                                                                              |
|                                                                                                                                                                                              |     |       |                                                                                                                                     |                                                                                                                                                                                                                                                                                                     |
|                                                                                                                                                                                              |     |       | 10:04                                                                                                                               | SUB IN: TAYLOR, WHITNEY                                                                                                                                                                                                                                                                             |
|                                                                                                                                                                                              |     |       | 10:04                                                                                                                               | SUB OUT: HAMPTON,LISA                                                                                                                                                                                                                                                                               |
|                                                                                                                                                                                              |     |       | 10:04                                                                                                                               | SUB OUT: DOWD,TAYLOR                                                                                                                                                                                                                                                                                |
| SUB IN: FULLER, BREANNA                                                                                                                                                                      |     |       | 10:04                                                                                                                               |                                                                                                                                                                                                                                                                                                     |
| SUB OUT: MOORE,KARLI                                                                                                                                                                         |     |       | 10:04                                                                                                                               |                                                                                                                                                                                                                                                                                                     |
| FOUL by FULLER, BREANNA                                                                                                                                                                      |     |       | 09:53                                                                                                                               |                                                                                                                                                                                                                                                                                                     |
|                                                                                                                                                                                              |     |       | 09:49                                                                                                                               | MISSED FT by CARTER, ANDREA                                                                                                                                                                                                                                                                         |
|                                                                                                                                                                                              |     |       | 09:49                                                                                                                               | REBOUND (DEADB) by TEAM                                                                                                                                                                                                                                                                             |
|                                                                                                                                                                                              | V 3 | 16-19 | 09:48                                                                                                                               | GOOD! FT by CARTER,ANDREA                                                                                                                                                                                                                                                                           |
| SUB IN: DOWNES,TRAVANTI                                                                                                                                                                      | • 0 | 10 13 | 09:48                                                                                                                               | GOOD! I TOY OMITE!!, MONEY                                                                                                                                                                                                                                                                          |
|                                                                                                                                                                                              |     |       |                                                                                                                                     |                                                                                                                                                                                                                                                                                                     |
| SUB OUT: FULLER, BREANNA                                                                                                                                                                     |     |       | 09:48                                                                                                                               |                                                                                                                                                                                                                                                                                                     |
| SUB IN: MACK,AVERIE                                                                                                                                                                          |     |       | 09:40                                                                                                                               |                                                                                                                                                                                                                                                                                                     |
| SUB OUT: O'DELL,MEAGAN                                                                                                                                                                       |     |       | 09:40                                                                                                                               |                                                                                                                                                                                                                                                                                                     |
|                                                                                                                                                                                              |     |       | 09:39                                                                                                                               | FOUL by GOBER,SHATOIA                                                                                                                                                                                                                                                                               |
| GOOD! LAYUP by IWOBI,IKPEAKU                                                                                                                                                                 | V 1 | 18-19 | 09:36                                                                                                                               |                                                                                                                                                                                                                                                                                                     |
| ASSIST by MCGRATH, RAVEN                                                                                                                                                                     |     |       | 09:36                                                                                                                               |                                                                                                                                                                                                                                                                                                     |
|                                                                                                                                                                                              |     |       | 09:30                                                                                                                               | TURNOVER by GOBER, SHATOIA                                                                                                                                                                                                                                                                          |
| MISSED LAYUP by MCGRATH,RAVEN                                                                                                                                                                |     |       | 09:20                                                                                                                               |                                                                                                                                                                                                                                                                                                     |
|                                                                                                                                                                                              |     |       | 09:20                                                                                                                               | REBOUND (DEF) by JONES,SHAMBREKA                                                                                                                                                                                                                                                                    |
| FOUL by MCGRATH,RAVEN                                                                                                                                                                        |     |       | 09:20                                                                                                                               | TIEDOOND (DET ) BY BONEO, OF WINDSTIETOR                                                                                                                                                                                                                                                            |
| FOOL BY WIGGINATH, NAVEN                                                                                                                                                                     |     |       |                                                                                                                                     | MICOED ET IV. JONEO DIANNA                                                                                                                                                                                                                                                                          |
| DEDOUBLE (DEE) 1 BOWNED TO                                                                                                                                                                   |     |       | 09:20                                                                                                                               | MISSED FT by JONES, DIANNA                                                                                                                                                                                                                                                                          |
| REBOUND (DEF) by DOWNES,TRAVANTI                                                                                                                                                             |     |       |                                                                                                                                     |                                                                                                                                                                                                                                                                                                     |
| GOOD! LAYUP by IWOBI,IKPEAKU                                                                                                                                                                 |     | 20-19 | 09:20                                                                                                                               |                                                                                                                                                                                                                                                                                                     |
|                                                                                                                                                                                              | H 1 |       | 09:07                                                                                                                               |                                                                                                                                                                                                                                                                                                     |
|                                                                                                                                                                                              | H1  |       | 09:07<br>08:42                                                                                                                      | TURNOVER by GOBER, SHATOIA                                                                                                                                                                                                                                                                          |
| STEAL by MACK,AVERIE                                                                                                                                                                         | H1  |       | 09:07                                                                                                                               | TURNOVER by GOBER,SHATOIA                                                                                                                                                                                                                                                                           |
| STEAL by MACK,AVERIE<br>MISSED LAYUP by IWOBI,IKPEAKU                                                                                                                                        | н1  |       | 09:07<br>08:42                                                                                                                      | TURNOVER by GOBER,SHATOIA                                                                                                                                                                                                                                                                           |
|                                                                                                                                                                                              | H1  |       | 09:07<br>08:42<br>08:42                                                                                                             | TURNOVER by GOBER,SHATOIA BLOCK by JONES,SHAMBREKA                                                                                                                                                                                                                                                  |
|                                                                                                                                                                                              | н   |       | 09:07<br>08:42<br>08:42<br>08:26                                                                                                    |                                                                                                                                                                                                                                                                                                     |
|                                                                                                                                                                                              | н   |       | 09:07<br>08:42<br>08:42<br>08:26<br>08:26                                                                                           | BLOCK by JONES,SHAMBREKA<br>REBOUND (DEF) by GOBER,SHATOIA                                                                                                                                                                                                                                          |
|                                                                                                                                                                                              | HI  |       | 09:07<br>08:42<br>08:42<br>08:26<br>08:26<br>08:25<br>08:21                                                                         | BLOCK by JONES,SHAMBREKA<br>REBOUND (DEF) by GOBER,SHATOIA<br>MISSED LAYUP by GOBER,SHATOIA                                                                                                                                                                                                         |
| MISSED LAYUP by IWOBI,IKPEAKU                                                                                                                                                                | HI  |       | 09:07<br>08:42<br>08:42<br>08:26<br>08:26<br>08:25<br>08:21<br>08:21                                                                | BLOCK by JONES,SHAMBREKA<br>REBOUND (DEF) by GOBER,SHATOIA<br>MISSED LAYUP by GOBER,SHATOIA                                                                                                                                                                                                         |
|                                                                                                                                                                                              |     |       | 09:07<br>08:42<br>08:42<br>08:26<br>08:26<br>08:25<br>08:21<br>08:21                                                                | BLOCK by JONES,SHAMBREKA<br>REBOUND (DEF) by GOBER,SHATOIA<br>MISSED LAYUP by GOBER,SHATOIA<br>REBOUND (OFF) by JONES,SHAMBREKA                                                                                                                                                                     |
| MISSED LAYUP by IWOBI,IKPEAKU                                                                                                                                                                | т   | 20-20 | 09:07<br>08:42<br>08:42<br>08:26<br>08:26<br>08:25<br>08:21<br>08:21<br>08:12                                                       | BLOCK by JONES,SHAMBREKA REBOUND (DEF) by GOBER,SHATOIA MISSED LAYUP by GOBER,SHATOIA REBOUND (OFF) by JONES,SHAMBREKA GOOD! FT by TAYLOR,WHITNEY                                                                                                                                                   |
| MISSED LAYUP by IWOBI,IKPEAKU<br>FOUL by WIPFF,BAILEY                                                                                                                                        |     |       | 09:07<br>08:42<br>08:42<br>08:26<br>08:26<br>08:25<br>08:21<br>08:21<br>08:12<br>08:12                                              | BLOCK by JONES,SHAMBREKA REBOUND (DEF) by GOBER,SHATOIA MISSED LAYUP by GOBER,SHATOIA REBOUND (OFF) by JONES,SHAMBREKA GOOD! FT by TAYLOR,WHITNEY                                                                                                                                                   |
| MISSED LAYUP by IWOBI,IKPEAKU                                                                                                                                                                | т   | 20-20 | 09:07<br>08:42<br>08:42<br>08:26<br>08:26<br>08:25<br>08:21<br>08:21<br>08:12<br>08:12<br>08:12<br>07:45                            | BLOCK by JONES, SHAMBREKA REBOUND (DEF) by GOBER, SHATOIA MISSED LAYUP by GOBER, SHATOIA REBOUND (OFF) by JONES, SHAMBREKA GOOD! FT by TAYLOR, WHITNEY GOOD! FT by TAYLOR, WHITNEY                                                                                                                  |
| MISSED LAYUP by IWOBI,IKPEAKU<br>FOUL by WIPFF,BAILEY                                                                                                                                        | т   | 20-20 | 09:07<br>08:42<br>08:42<br>08:26<br>08:26<br>08:25<br>08:21<br>08:21<br>08:12<br>08:12<br>08:12<br>07:45<br>07:45                   | BLOCK by JONES, SHAMBREKA REBOUND (DEF) by GOBER, SHATOIA MISSED LAYUP by GOBER, SHATOIA REBOUND (OFF) by JONES, SHAMBREKA GOOD! FT by TAYLOR, WHITNEY GOOD! FT by TAYLOR, WHITNEY REBOUND (DEF) by JONES, SHAMBREKA                                                                                |
| MISSED LAYUP by IWOBI,IKPEAKU<br>FOUL by WIPFF,BAILEY                                                                                                                                        | т   | 20-20 | 09:07<br>08:42<br>08:42<br>08:26<br>08:26<br>08:25<br>08:21<br>08:21<br>08:12<br>08:12<br>08:12<br>07:45                            | BLOCK by JONES, SHAMBREKA REBOUND (DEF) by GOBER, SHATOIA MISSED LAYUP by GOBER, SHATOIA REBOUND (OFF) by JONES, SHAMBREKA GOOD! FT by TAYLOR, WHITNEY GOOD! FT by TAYLOR, WHITNEY REBOUND (DEF) by JONES, SHAMBREKA                                                                                |
| MISSED LAYUP by IWOBI,IKPEAKU<br>FOUL by WIPFF,BAILEY                                                                                                                                        | т   | 20-20 | 09:07<br>08:42<br>08:42<br>08:26<br>08:26<br>08:25<br>08:21<br>08:21<br>08:12<br>08:12<br>08:12<br>07:45<br>07:45                   | BLOCK by JONES, SHAMBREKA REBOUND (DEF) by GOBER, SHATOIA MISSED LAYUP by GOBER, SHATOIA REBOUND (OFF) by JONES, SHAMBREKA GOOD! FT by TAYLOR, WHITNEY GOOD! FT by TAYLOR, WHITNEY REBOUND (DEF) by JONES, SHAMBREKA                                                                                |
| MISSED LAYUP by IWOBI,IKPEAKU<br>FOUL by WIPFF,BAILEY<br>MISSED LAYUP by MCGRATH,RAVEN                                                                                                       | т   | 20-20 | 09:07<br>08:42<br>08:42<br>08:26<br>08:26<br>08:25<br>08:21<br>08:21<br>08:12<br>08:12<br>07:45<br>07:45<br>07:27                   | BLOCK by JONES, SHAMBREKA REBOUND (DEF) by GOBER, SHATOIA MISSED LAYUP by GOBER, SHATOIA REBOUND (OFF) by JONES, SHAMBREKA GOOD! FT by TAYLOR, WHITNEY GOOD! FT by TAYLOR, WHITNEY REBOUND (DEF) by JONES, SHAMBREKA                                                                                |
| MISSED LAYUP by IWOBI,IKPEAKU  FOUL by WIPFF,BAILEY  MISSED LAYUP by MCGRATH,RAVEN  REBOUND (DEF) by MCGRATH,RAVEN                                                                           | т   | 20-20 | 09:07<br>08:42<br>08:42<br>08:26<br>08:26<br>08:25<br>08:21<br>08:21<br>08:12<br>08:12<br>08:12<br>07:45<br>07:45<br>07:27          | BLOCK by JONES, SHAMBREKA REBOUND (DEF) by GOBER, SHATOIA MISSED LAYUP by GOBER, SHATOIA REBOUND (OFF) by JONES, SHAMBREKA GOOD! FT by TAYLOR, WHITNEY GOOD! FT by TAYLOR, WHITNEY REBOUND (DEF) by JONES, SHAMBREKA                                                                                |
| MISSED LAYUP by IWOBI,IKPEAKU  FOUL by WIPFF,BAILEY  MISSED LAYUP by MCGRATH,RAVEN  REBOUND (DEF) by MCGRATH,RAVEN  MISSED 3PTR by WIPFF,BAILEY                                              | т   | 20-20 | 09:07<br>08:42<br>08:42<br>08:26<br>08:26<br>08:25<br>08:21<br>08:21<br>08:12<br>08:12<br>07:45<br>07:45<br>07:27<br>07:27<br>07:19 | BLOCK by JONES,SHAMBREKA REBOUND (DEF) by GOBER,SHATOIA MISSED LAYUP by GOBER,SHATOIA REBOUND (OFF) by JONES,SHAMBREKA GOOD! FT by TAYLOR,WHITNEY GOOD! FT by TAYLOR,WHITNEY REBOUND (DEF) by JONES,SHAMBREKA MISSED JUMPER by JONES,DIANNA                                                         |
| MISSED LAYUP by IWOBI, IKPEAKU  FOUL by WIPFF, BAILEY  MISSED LAYUP by MCGRATH, RAVEN  REBOUND (DEF) by MCGRATH, RAVEN  MISSED 3PTR by WIPFF, BAILEY  REBOUND (OFF) by MACK, AVERIE          | т   | 20-20 | 09:07 08:42 08:42 08:26 08:26 08:25 08:21 08:21 08:12 08:12 07:45 07:45 07:27 07:27 07:19 07:19                                     | BLOCK by JONES,SHAMBREKA REBOUND (DEF) by GOBER,SHATOIA MISSED LAYUP by GOBER,SHATOIA REBOUND (OFF) by JONES,SHAMBREKA GOOD! FT by TAYLOR,WHITNEY GOOD! FT by TAYLOR,WHITNEY REBOUND (DEF) by JONES,SHAMBREKA MISSED JUMPER by JONES,DIANNA                                                         |
| MISSED LAYUP by IWOBI,IKPEAKU  FOUL by WIPFF,BAILEY  MISSED LAYUP by MCGRATH,RAVEN  REBOUND (DEF) by MCGRATH,RAVEN  MISSED 3PTR by WIPFF,BAILEY                                              | т   | 20-20 | 09:07 08:42 08:42 08:26 08:26 08:25 08:21 08:21 08:12 08:12 07:45 07:45 07:27 07:27 07:19 07:15 07:15                               | BLOCK by JONES, SHAMBREKA REBOUND (DEF) by GOBER, SHATOIA MEBOUND (OFF) by JONES, SHAMBREKA REBOUND (OFF) by JONES, SHAMBREKA GOOD! FT by TAYLOR, WHITNEY GOOD! FT by TAYLOR, WHITNEY REBOUND (DEF) by JONES, SHAMBREKA MISSED JUMPER by JONES, DIANNA FOUL by GOBER, SHATOIA                       |
| MISSED LAYUP by IWOBI,IKPEAKU  FOUL by WIPFF,BAILEY  MISSED LAYUP by MCGRATH,RAVEN  REBOUND (DEF) by MCGRATH,RAVEN  MISSED 3PTR by WIPFF,BAILEY  REBOUND (OFF) by MACK,AVERIE                | т   | 20-20 | 09:07 08:42 08:42 08:26 08:26 08:25 08:21 08:21 08:12 08:12 07:45 07:45 07:27 07:27 07:19 07:15 07:15                               | BLOCK by JONES, SHAMBREKA REBOUND (DEF) by GOBER, SHATOIA MISSED LAYUP by GOBER, SHATOIA REBOUND (OFF) by JONES, SHAMBREKA GOOD! FT by TAYLOR, WHITNEY GOOD! FT by TAYLOR, WHITNEY REBOUND (DEF) by JONES, SHAMBREKA MISSED JUMPER by JONES, DIANNA FOUL by GOBER, SHATOIA SUB IN: MCJUNKINS, JANAE |
| MISSED LAYUP by IWOBI,IKPEAKU  FOUL by WIPFF,BAILEY  MISSED LAYUP by MCGRATH,RAVEN  REBOUND (DEF) by MCGRATH,RAVEN  MISSED 3PTR by WIPFF,BAILEY  REBOUND (OFF) by MACK,AVERIE  TIMEOUT MEDIA | т   | 20-20 | 09:07 08:42 08:42 08:26 08:26 08:25 08:21 08:21 08:12 08:12 07:45 07:45 07:27 07:19 07:15 07:15 07:15                               | BLOCK by JONES, SHAMBREKA REBOUND (DEF) by GOBER, SHATOIA MISSED LAYUP by GOBER, SHATOIA REBOUND (OFF) by JONES, SHAMBREKA GOOD! FT by TAYLOR, WHITNEY GOOD! FT by TAYLOR, WHITNEY REBOUND (DEF) by JONES, SHAMBREKA MISSED JUMPER by JONES, DIANNA FOUL by GOBER, SHATOIA SUB IN: MCJUNKINS, JANAE |
| MISSED LAYUP by IWOBI,IKPEAKU  FOUL by WIPFF,BAILEY  MISSED LAYUP by MCGRATH,RAVEN  REBOUND (DEF) by MCGRATH,RAVEN  MISSED 3PTR by WIPFF,BAILEY  REBOUND (OFF) by MACK,AVERIE                | т   | 20-20 | 09:07 08:42 08:42 08:26 08:26 08:25 08:21 08:21 08:12 08:12 07:45 07:45 07:27 07:27 07:19 07:15 07:15                               | BLOCK by JONES, SHAMBREKA REBOUND (DEF) by GOBER, SHATOIA MISSED LAYUP by GOBER, SHATOIA REBOUND (OFF) by JONES, SHAMBREKA GOOD! FT by TAYLOR, WHITNEY GOOD! FT by TAYLOR, WHITNEY REBOUND (DEF) by JONES, SHAMBREKA MISSED JUMPER by JONES, DIANNA FOUL by GOBER, SHATOIA SUB IN: MCJUNKINS, JANAE |
| MISSED LAYUP by IWOBI,IKPEAKU  FOUL by WIPFF,BAILEY  MISSED LAYUP by MCGRATH,RAVEN  REBOUND (DEF) by MCGRATH,RAVEN  MISSED 3PTR by WIPFF,BAILEY  REBOUND (OFF) by MACK,AVERIE  TIMEOUT MEDIA | т   | 20-20 | 09:07 08:42 08:42 08:26 08:26 08:25 08:21 08:21 08:12 08:12 07:45 07:45 07:27 07:19 07:15 07:15 07:15                               | BLOCK by JONES,SHAMBREKA                                                                                                                                                                                                                                                                            |