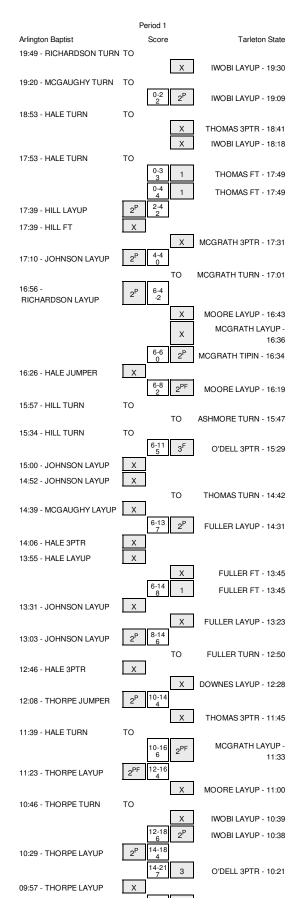

# Arlington Baptist vs Tarleton State 12/2/2014; 5:30 p.m. at Stephenville, TX Period 1 Play-By-Play

| VISITORS: Arlington Baptist          | Time           | Score | Margin | HOME: Tarleton State                              |
|--------------------------------------|----------------|-------|--------|---------------------------------------------------|
| TURNOVER by RICHARDSON, AINSLEY      | 19:49          |       |        |                                                   |
|                                      | 19:30          |       |        | MISSED LAYUP by IWOBI, IKPEAKU                    |
| REBOUND (DEF) by MCGAUGHY, HANNAH    | 19:30          |       |        |                                                   |
| TURNOVER by MCGAUGHY, HANNAH         | 19:20          |       |        |                                                   |
|                                      | 19:18          |       |        | STEAL by THOMAS,KATHY                             |
|                                      | 19:09          | 2-0   | H 2    | GOOD! LAYUP by IWOBI, IKPEAKU                     |
|                                      | 19:09          |       |        | ASSIST by MCGRATH, RAVEN                          |
| TURNOVER by HALE, MORGAN             | 18:53<br>18:41 |       |        | MISSED 3PTR by THOMAS,KATHY                       |
|                                      | 18:41          |       |        | REBOUND (OFF) by THOMAS,KATHY                     |
|                                      | 18:18          |       |        | MISSED LAYUP by IWOBI,IKPEAKU                     |
| REBOUND (DEF) by RICHARDSON, AINSLEY | 18:18          |       |        |                                                   |
| TURNOVER by HALE, MORGAN             | 17:53          |       |        |                                                   |
|                                      | 17:52          |       |        | STEAL by IWOBI, IKPEAKU                           |
| FOUL by RICHARDSON, AINSLEY          | 17:49          |       |        |                                                   |
|                                      | 17:49          | 3-0   | H 3    | GOOD! FT by THOMAS,KATHY                          |
|                                      | 17:49          | 4-0   | H 4    | GOOD! FT by THOMAS,KATHY                          |
| GOOD! LAYUP by HILL, SHANICE         | 17:39          | 4-2   | H 2    |                                                   |
|                                      | 17:39          |       |        | FOUL by THOMAS,KATHY                              |
| MISSED FT by HILL, SHANICE           | 17:39          |       |        |                                                   |
|                                      | 17:39          |       |        | REBOUND (DEF) by MOORE,KARLI                      |
|                                      | 17:31          |       |        | MISSED 3PTR by MCGRATH, RAVEN                     |
| REBOUND (DEF) by HALE, MORGAN        | 17:31          |       | _      |                                                   |
| GOOD! LAYUP by JOHNSON, JADE         | 17:10          | 4-4   | Т      |                                                   |
| ASSIST by MCGAUGHY,HANNAH            | 17:10          |       |        |                                                   |
|                                      | 17:01          |       |        | TURNOVER by MCGRATH, RAVEN                        |
| STEAL by HILL, SHANICE               | 17:01          |       |        |                                                   |
| TIMEOUT 30SEC                        | 17:01<br>17:01 |       |        | SUB IN: O'DELL,MEAGAN                             |
|                                      | 17:01          |       |        | SUB OUT: THOMAS,KATHY                             |
| GOOD! LAYUP by RICHARDSON, AINSLEY   | 16:56          | 4-6   | V 2    |                                                   |
|                                      | 16:43          |       |        | MISSED LAYUP by MOORE, KARLI                      |
|                                      | 16:43          |       |        | REBOUND (OFF) by MOORE,KARLI                      |
|                                      | 16:36          |       |        | MISSED LAYUP by MCGRATH, RAVEN                    |
|                                      | 16:36          |       |        | REBOUND (OFF) by MCGRATH, RAVEN                   |
|                                      | 16:34          | 6-6   | Т      | GOOD! TIPIN by MCGRATH, RAVEN                     |
| MISSED JUMPER by HALE, MORGAN        | 16:26          |       |        |                                                   |
|                                      | 16:26          |       |        | REBOUND (DEF) by IWOBI, IKPEAKU                   |
|                                      | 16:19          | 8-6   | H 2    | GOOD! LAYUP by MOORE,KARLI                        |
|                                      | 16:19          |       |        | ASSIST by ASHMORE, MORGAN                         |
|                                      | 16:11          |       |        | SUB IN: WIPFF, BAILEY                             |
|                                      | 16:11          |       |        | SUB IN: FULLER, BREANNA                           |
|                                      | 16:11          |       |        | SUB OUT: MCGRATH, RAVEN                           |
|                                      | 16:11          |       |        | SUB OUT: IWOBI,IKPEAKU                            |
| TURNOVER by HILL, SHANICE            | 15:57          |       |        |                                                   |
| FOUL by HILL, SHANICE                | 15:57          |       |        |                                                   |
|                                      | 15:57          |       |        | TIMEOUT MEDIA                                     |
|                                      | 15:47          |       |        | TURNOVER by ASHMORE, MORGAN                       |
| STEAL by MCGAUGHY, HANNAH            | 15:46          |       |        |                                                   |
| TURNOVER by HILL, SHANICE            | 15:34<br>15:34 |       |        | SUB IN: THOMAS,KATHY                              |
|                                      | 15:34          |       |        | SUB IN: THOMAS, KATHY<br>SUB OUT: ASHMORE, MORGAN |
|                                      | 15:34          | 11-6  | H 5    | GOOD! 3PTR by O'DELL,MEAGAN                       |
|                                      | 15:29          | 11-0  | 115    | ASSIST by WIPFF,BAILEY                            |
|                                      | 15:11          |       |        | FOUL by WIPFF,BAILEY                              |
| MISSED LAYUP by JOHNSON, JADE        | 15:00          |       |        |                                                   |
|                                      | 15:00          |       |        | BLOCK by FULLER, BREANNA                          |
| REBOUND (OFF) by JOHNSON, JADE       | 14:59          |       |        |                                                   |
| MISSED LAYUP by JOHNSON, JADE        | 14:52          |       |        |                                                   |
| · · ·                                | 14:52          |       |        | BLOCK by MOORE, KARLI                             |
|                                      | 14:52          |       |        | REBOUND (DEF) by MOORE,KARLI                      |
|                                      | 14:42          |       |        | TURNOVER by THOMAS, KATHY                         |
| STEAL by JOHNSON, JADE               | 14:41          |       |        |                                                   |
| MISSED LAYUP by MCGAUGHY, HANNAH     | 14:39          |       |        |                                                   |
|                                      | 14:39          |       |        | REBOUND (DEF) by MOORE,KARLI                      |
|                                      | 14:31          | 13-6  | H 7    | GOOD! LAYUP by FULLER, BREANNA                    |
|                                      | 14:31          |       |        | ASSIST by O'DELL, MEAGAN                          |
| SUB IN: WISE,TORI                    | 14:11          |       |        |                                                   |
| SUB OUT: MCGAUGHY,HANNAH             | 14:11          |       |        |                                                   |
|                                      | 14:11          |       |        | SUB IN: MACK, AVERIE                              |
|                                      | 14:11          |       |        | SUB IN: DOWNES, TRAVANTI                          |
|                                      | 14:11          |       |        | SUB OUT: WIPFF,BAILEY                             |
|                                      | 14:11          |       |        | SUB OUT: MOORE,KARLI                              |
| MISSED 3PTR by HALE,MORGAN           | 14:06          |       |        |                                                   |
|                                      |                |       |        |                                                   |