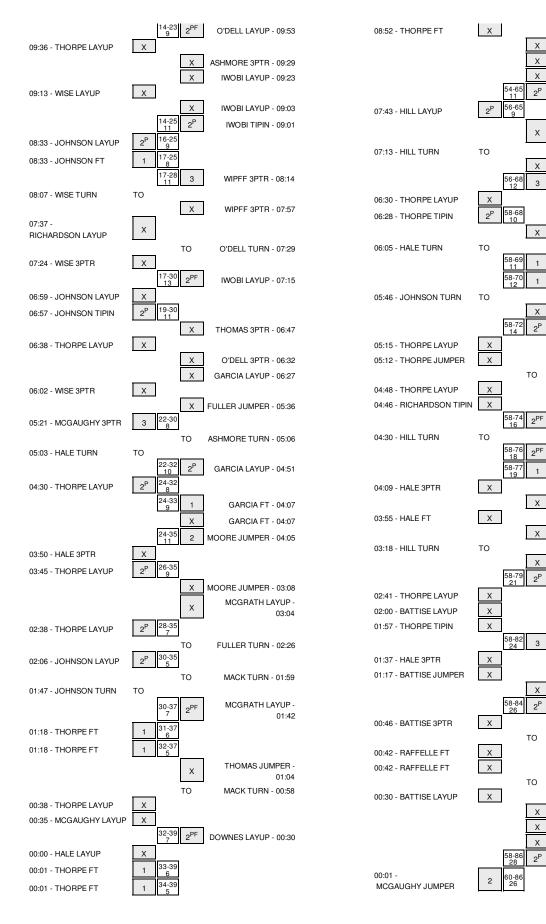

# Arlington Baptist vs Tarleton State 12/2/2014; 5:30 p.m. at Stephenville, TX Period 1 Play-By-Play

| VISITORS: Arlington Baptist          | Time           | Score | Margin | HOME: Tarleton State                              |
|--------------------------------------|----------------|-------|--------|---------------------------------------------------|
| TURNOVER by RICHARDSON, AINSLEY      | 19:49          |       |        |                                                   |
|                                      | 19:30          |       |        | MISSED LAYUP by IWOBI, IKPEAKU                    |
| REBOUND (DEF) by MCGAUGHY, HANNAH    | 19:30          |       |        |                                                   |
| TURNOVER by MCGAUGHY, HANNAH         | 19:20          |       |        |                                                   |
|                                      | 19:18          |       |        | STEAL by THOMAS,KATHY                             |
|                                      | 19:09          | 2-0   | H 2    | GOOD! LAYUP by IWOBI, IKPEAKU                     |
|                                      | 19:09          |       |        | ASSIST by MCGRATH, RAVEN                          |
| TURNOVER by HALE, MORGAN             | 18:53<br>18:41 |       |        | MISSED 3PTR by THOMAS,KATHY                       |
|                                      | 18:41          |       |        | REBOUND (OFF) by THOMAS,KATHY                     |
|                                      | 18:18          |       |        | MISSED LAYUP by IWOBI,IKPEAKU                     |
| REBOUND (DEF) by RICHARDSON, AINSLEY | 18:18          |       |        |                                                   |
| TURNOVER by HALE, MORGAN             | 17:53          |       |        |                                                   |
|                                      | 17:52          |       |        | STEAL by IWOBI, IKPEAKU                           |
| FOUL by RICHARDSON, AINSLEY          | 17:49          |       |        |                                                   |
|                                      | 17:49          | 3-0   | H 3    | GOOD! FT by THOMAS,KATHY                          |
|                                      | 17:49          | 4-0   | H 4    | GOOD! FT by THOMAS,KATHY                          |
| GOOD! LAYUP by HILL, SHANICE         | 17:39          | 4-2   | H 2    |                                                   |
|                                      | 17:39          |       |        | FOUL by THOMAS,KATHY                              |
| MISSED FT by HILL, SHANICE           | 17:39          |       |        |                                                   |
|                                      | 17:39          |       |        | REBOUND (DEF) by MOORE,KARLI                      |
|                                      | 17:31          |       |        | MISSED 3PTR by MCGRATH, RAVEN                     |
| REBOUND (DEF) by HALE, MORGAN        | 17:31          |       | _      |                                                   |
| GOOD! LAYUP by JOHNSON, JADE         | 17:10          | 4-4   | Т      |                                                   |
| ASSIST by MCGAUGHY,HANNAH            | 17:10          |       |        |                                                   |
|                                      | 17:01          |       |        | TURNOVER by MCGRATH, RAVEN                        |
| STEAL by HILL, SHANICE               | 17:01          |       |        |                                                   |
| TIMEOUT 30SEC                        | 17:01<br>17:01 |       |        | SUB IN: O'DELL,MEAGAN                             |
|                                      | 17:01          |       |        | SUB OUT: THOMAS,KATHY                             |
| GOOD! LAYUP by RICHARDSON, AINSLEY   | 16:56          | 4-6   | V 2    |                                                   |
|                                      | 16:43          |       |        | MISSED LAYUP by MOORE, KARLI                      |
|                                      | 16:43          |       |        | REBOUND (OFF) by MOORE,KARLI                      |
|                                      | 16:36          |       |        | MISSED LAYUP by MCGRATH, RAVEN                    |
|                                      | 16:36          |       |        | REBOUND (OFF) by MCGRATH, RAVEN                   |
|                                      | 16:34          | 6-6   | Т      | GOOD! TIPIN by MCGRATH, RAVEN                     |
| MISSED JUMPER by HALE, MORGAN        | 16:26          |       |        |                                                   |
|                                      | 16:26          |       |        | REBOUND (DEF) by IWOBI, IKPEAKU                   |
|                                      | 16:19          | 8-6   | H 2    | GOOD! LAYUP by MOORE,KARLI                        |
|                                      | 16:19          |       |        | ASSIST by ASHMORE, MORGAN                         |
|                                      | 16:11          |       |        | SUB IN: WIPFF, BAILEY                             |
|                                      | 16:11          |       |        | SUB IN: FULLER, BREANNA                           |
|                                      | 16:11          |       |        | SUB OUT: MCGRATH, RAVEN                           |
|                                      | 16:11          |       |        | SUB OUT: IWOBI,IKPEAKU                            |
| TURNOVER by HILL, SHANICE            | 15:57          |       |        |                                                   |
| FOUL by HILL, SHANICE                | 15:57          |       |        |                                                   |
|                                      | 15:57          |       |        | TIMEOUT MEDIA                                     |
|                                      | 15:47          |       |        | TURNOVER by ASHMORE, MORGAN                       |
| STEAL by MCGAUGHY, HANNAH            | 15:46          |       |        |                                                   |
| TURNOVER by HILL, SHANICE            | 15:34<br>15:34 |       |        | SUB IN: THOMAS,KATHY                              |
|                                      | 15:34          |       |        | SUB IN: THOMAS, KATHY<br>SUB OUT: ASHMORE, MORGAN |
|                                      | 15:34          | 11-6  | H 5    | GOOD! 3PTR by O'DELL,MEAGAN                       |
|                                      | 15:29          | 11-0  | 115    | ASSIST by WIPFF,BAILEY                            |
|                                      | 15:11          |       |        | FOUL by WIPFF,BAILEY                              |
| MISSED LAYUP by JOHNSON, JADE        | 15:00          |       |        |                                                   |
|                                      | 15:00          |       |        | BLOCK by FULLER, BREANNA                          |
| REBOUND (OFF) by JOHNSON, JADE       | 14:59          |       |        |                                                   |
| MISSED LAYUP by JOHNSON, JADE        | 14:52          |       |        |                                                   |
| · · ·                                | 14:52          |       |        | BLOCK by MOORE, KARLI                             |
|                                      | 14:52          |       |        | REBOUND (DEF) by MOORE,KARLI                      |
|                                      | 14:42          |       |        | TURNOVER by THOMAS, KATHY                         |
| STEAL by JOHNSON, JADE               | 14:41          |       |        |                                                   |
| MISSED LAYUP by MCGAUGHY, HANNAH     | 14:39          |       |        |                                                   |
|                                      | 14:39          |       |        | REBOUND (DEF) by MOORE,KARLI                      |
|                                      | 14:31          | 13-6  | H 7    | GOOD! LAYUP by FULLER, BREANNA                    |
|                                      | 14:31          |       |        | ASSIST by O'DELL, MEAGAN                          |
| SUB IN: WISE,TORI                    | 14:11          |       |        |                                                   |
| SUB OUT: MCGAUGHY,HANNAH             | 14:11          |       |        |                                                   |
|                                      | 14:11          |       |        | SUB IN: MACK, AVERIE                              |
|                                      | 14:11          |       |        | SUB IN: DOWNES, TRAVANTI                          |
|                                      | 14:11          |       |        | SUB OUT: WIPFF,BAILEY                             |
|                                      | 14:11          |       |        | SUB OUT: MOORE,KARLI                              |
| MISSED 3PTR by HALE,MORGAN           | 14:06          |       |        |                                                   |
|                                      |                |       |        |                                                   |

| BOUND (OFF) by JOHNSON, JADE                                                | 14:06                   |       |      |                                        |
|-----------------------------------------------------------------------------|-------------------------|-------|------|----------------------------------------|
|                                                                             | 14:00                   |       |      | FOUL by MACK, AVERIE                   |
| SSED LAYUP by HALE,MORGAN                                                   | 13:55                   |       |      |                                        |
|                                                                             | 13:55                   |       |      | REBOUND (DEF) by FULLER, BREANNA       |
| UL by HALE,MORGAN                                                           | 13:45                   |       |      | ······································ |
|                                                                             | 13:45                   |       |      | MISSED FT by FULLER, BREANNA           |
|                                                                             | 13:45                   |       |      | REBOUND (DEADB) by TEAN                |
|                                                                             | 13:45                   | 14-6  | H 8  | GOOD! FT by FULLER, BREANNA            |
| IB IN: THORPE,ROSALYN                                                       | 13:45                   |       |      |                                        |
| IB OUT: RICHARDSON,AINSLEY                                                  | 13:45                   |       |      |                                        |
| SSED LAYUP by JOHNSON, JADE                                                 | 13:31                   |       |      |                                        |
|                                                                             | 13:31                   |       |      | REBOUND (DEF) by DOWNES, TRAVANT       |
|                                                                             | 13:23                   |       |      | MISSED LAYUP by FULLER, BREANNA        |
| BOUND (DEF) by THORPE, ROSALYN                                              | 13:23                   |       |      |                                        |
| OOD! LAYUP by JOHNSON, JADE                                                 | 13:03                   | 14-8  | H 6  |                                        |
|                                                                             | 12:50                   |       |      | TURNOVER by FULLER, BREANNA            |
|                                                                             | 12:50                   |       |      | SUB IN: MCGRATH, RAVEN                 |
|                                                                             | 12:50                   |       |      | SUB OUT: O'DELL, MEAGAN                |
| SSED 3PTR by HALE,MORGAN                                                    | 12:46                   |       |      |                                        |
|                                                                             | 12:46                   |       |      | REBOUND (DEF) by FULLER, BREANNA       |
| UL by THORPE, ROSALYN                                                       | 12:41                   |       |      |                                        |
|                                                                             | 12:28                   |       |      | MISSED LAYUP by DOWNES, TRAVANT        |
| BOUND (DEF) by TEAM                                                         | 12:28                   |       |      |                                        |
|                                                                             | 12:28                   |       |      | FOUL by FULLER, BREANNA                |
| DOD! JUMPER by THORPE, ROSALYN                                              | 12:08                   | 14-10 | H 4  |                                        |
| SIST by WISE, TORI                                                          | 12:08                   |       |      |                                        |
|                                                                             | 11:45                   |       |      | MISSED 3PTR by THOMAS, KATHY           |
| BOUND (DEF) by JOHNSON, JADE                                                | 11:45                   |       |      |                                        |
|                                                                             | 11:45                   |       |      | FOUL by MCGRATH, RAVEN                 |
| MEOUT MEDIA                                                                 | 11:43                   |       |      |                                        |
|                                                                             | 11:43                   |       |      | SUB IN: IWOBI, IKPEAKL                 |
|                                                                             | 11:43                   |       |      | SUB IN: MOORE,KARL                     |
|                                                                             | 11:43                   |       |      | SUB IN: ASHMORE, MORGAN                |
|                                                                             | 11:43                   |       |      | SUB OUT: MACK, AVERIE                  |
|                                                                             | 11:43                   |       |      | SUB OUT: FULLER, BREANNA               |
|                                                                             | 11:43                   |       |      | SUB OUT: DOWNES, TRAVANT               |
| RNOVER by HALE, MORGAN                                                      | 11:39                   |       |      |                                        |
|                                                                             | 11:38                   |       |      | STEAL by THOMAS,KATHY                  |
|                                                                             | 11:33                   | 16-10 | H 6  | GOOD! LAYUP by MCGRATH, RAVEN          |
|                                                                             | 11:33                   |       |      | ASSIST by THOMAS,KATHY                 |
| OOD! LAYUP by THORPE, ROSALYN                                               | 11:23                   | 16-12 | H 4  |                                        |
| SIST by JOHNSON, JADE                                                       | 11:23                   |       |      |                                        |
|                                                                             | 11:00                   |       |      | MISSED LAYUP by MOORE,KARL             |
| OCK by THORPE, ROSALYN                                                      | 11:00                   |       |      |                                        |
| BOUND (DEF) by HALE, MORGAN                                                 | 10:57                   |       |      |                                        |
| RNOVER by THORPE, ROSALYN                                                   | 10:46                   |       |      |                                        |
|                                                                             | 10:41                   |       |      | STEAL by MCGRATH, RAVEN                |
|                                                                             | 10:39                   |       |      | MISSED LAYUP by IWOBI, IKPEAKU         |
| OCK by HALE,MORGAN                                                          | 10:39                   |       |      |                                        |
|                                                                             | 10:39                   |       |      | REBOUND (OFF) by TEAM                  |
| JB IN: RAFFELLE, BREEANA                                                    | 10:39                   |       |      |                                        |
| JB OUT: HALE,MORGAN                                                         | 10:39                   |       |      |                                        |
|                                                                             | 10:39                   |       |      | SUB IN: O'DELL, MEAGAN                 |
|                                                                             | 10:39                   |       |      | SUB OUT: THOMAS,KATHY                  |
|                                                                             | 10:38                   | 18-12 | H 6  | GOOD! LAYUP by IWOBI, IKPEAKU          |
|                                                                             | 10:38                   |       |      | ASSIST by ASHMORE, MORGAN              |
| DOD! LAYUP by THORPE, ROSALYN                                               | 10:29                   | 18-14 | H 4  |                                        |
| SIST by JOHNSON, JADE                                                       | 10:29                   |       |      |                                        |
|                                                                             | 10:21                   | 21-14 | H 7  | GOOD! 3PTR by O'DELL,MEAGAN            |
|                                                                             | 10:21                   |       |      | ASSIST by MOORE,KARL                   |
| SSED LAYUP by THORPE, ROSALYN                                               | 09:57                   |       |      |                                        |
|                                                                             | 09:57                   |       |      | BLOCK by MOORE,KARL                    |
|                                                                             | 09:56                   | -     |      | REBOUND (DEF) by IWOBI, IKPEAKL        |
|                                                                             | 09:53                   | 23-14 | H 9  | GOOD! LAYUP by O'DELL, MEAGAN          |
|                                                                             | 09:53                   |       |      | ASSIST by ASHMORE, MORGAN              |
| SSED LAYUP by THORPE, ROSALYN                                               | 09:36                   |       |      |                                        |
|                                                                             | 09:36                   |       |      | REBOUND (DEF) by O'DELL,MEAGAN         |
|                                                                             | 09:29                   |       |      | MISSED 3PTR by ASHMORE, MORGAN         |
|                                                                             | 09:29                   |       |      | REBOUND (OFF) by IWOBI, IKPEAKL        |
|                                                                             | 09:23                   |       |      | MISSED LAYUP by IWOBI, IKPEAKL         |
| BOUND (DEF) by RAFFELLE, BREEANA                                            | 09:23                   |       |      |                                        |
| SSED LAYUP by WISE, TORI                                                    | 09:13                   |       |      |                                        |
|                                                                             | 09:13                   |       |      | BLOCK by MOORE,KARL                    |
|                                                                             | 09:10                   |       |      | REBOUND (DEF) by MOORE,KARL            |
|                                                                             | 09:03                   |       |      | MISSED LAYUP by IWOBI, IKPEAKU         |
|                                                                             | 09:03                   |       |      | REBOUND (OFF) by IWOBI, IKPEAKU        |
|                                                                             | 09:01                   | 25-14 | H 11 | GOOD! TIPIN by IWOBI, IKPEAKU          |
|                                                                             | 08:43                   |       |      |                                        |
| MEOUT 30SEC                                                                 |                         |       |      |                                        |
| IB IN: MCGAUGHY,HANNAH                                                      | 08:43                   |       |      |                                        |
| IB IN: MCGAUGHY,HANNAH<br>IB IN: RICHARDSON,AINSLEY                         | 08:43<br>08:43          |       |      |                                        |
| ib in: McGaughy,Hannah<br>ib in: Richardson,Ainsley<br>ib out: Hill,Shanice | 08:43<br>08:43<br>08:43 |       |      |                                        |
| IB IN: MCGAUGHY,HANNAH<br>IB IN: RICHARDSON,AINSLEY                         | 08:43<br>08:43          |       |      | SUB IN: WIPFF, BAILEY                  |