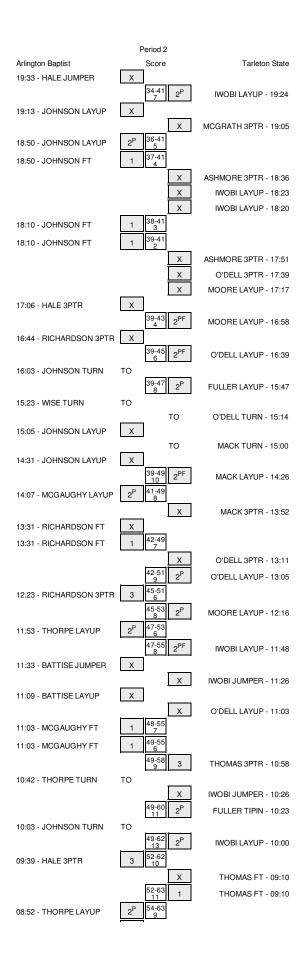

# Arlington Baptist vs Tarleton State 12/2/2014; 5:30 p.m. at Stephenville, TX Period 1 Play-By-Play

| VISITORS: Arlington Baptist          | Time           | Score | Margin | HOME: Tarleton State                              |
|--------------------------------------|----------------|-------|--------|---------------------------------------------------|
| TURNOVER by RICHARDSON, AINSLEY      | 19:49          |       |        |                                                   |
|                                      | 19:30          |       |        | MISSED LAYUP by IWOBI, IKPEAKU                    |
| REBOUND (DEF) by MCGAUGHY, HANNAH    | 19:30          |       |        |                                                   |
| TURNOVER by MCGAUGHY, HANNAH         | 19:20          |       |        |                                                   |
|                                      | 19:18          |       |        | STEAL by THOMAS,KATHY                             |
|                                      | 19:09          | 2-0   | H 2    | GOOD! LAYUP by IWOBI, IKPEAKU                     |
|                                      | 19:09          |       |        | ASSIST by MCGRATH, RAVEN                          |
| TURNOVER by HALE, MORGAN             | 18:53<br>18:41 |       |        | MISSED 3PTR by THOMAS,KATHY                       |
|                                      | 18:41          |       |        | REBOUND (OFF) by THOMAS,KATHY                     |
|                                      | 18:18          |       |        | MISSED LAYUP by IWOBI,IKPEAKU                     |
| REBOUND (DEF) by RICHARDSON, AINSLEY | 18:18          |       |        |                                                   |
| TURNOVER by HALE, MORGAN             | 17:53          |       |        |                                                   |
|                                      | 17:52          |       |        | STEAL by IWOBI, IKPEAKU                           |
| FOUL by RICHARDSON, AINSLEY          | 17:49          |       |        |                                                   |
|                                      | 17:49          | 3-0   | H 3    | GOOD! FT by THOMAS,KATHY                          |
|                                      | 17:49          | 4-0   | H 4    | GOOD! FT by THOMAS,KATHY                          |
| GOOD! LAYUP by HILL, SHANICE         | 17:39          | 4-2   | H 2    |                                                   |
|                                      | 17:39          |       |        | FOUL by THOMAS,KATHY                              |
| MISSED FT by HILL, SHANICE           | 17:39          |       |        |                                                   |
|                                      | 17:39          |       |        | REBOUND (DEF) by MOORE,KARLI                      |
|                                      | 17:31          |       |        | MISSED 3PTR by MCGRATH, RAVEN                     |
| REBOUND (DEF) by HALE, MORGAN        | 17:31          |       | _      |                                                   |
| GOOD! LAYUP by JOHNSON, JADE         | 17:10          | 4-4   | Т      |                                                   |
| ASSIST by MCGAUGHY,HANNAH            | 17:10          |       |        |                                                   |
|                                      | 17:01          |       |        | TURNOVER by MCGRATH, RAVEN                        |
| STEAL by HILL, SHANICE               | 17:01          |       |        |                                                   |
| TIMEOUT 30SEC                        | 17:01<br>17:01 |       |        | SUB IN: O'DELL,MEAGAN                             |
|                                      | 17:01          |       |        | SUB OUT: THOMAS,KATHY                             |
| GOOD! LAYUP by RICHARDSON, AINSLEY   | 16:56          | 4-6   | V 2    |                                                   |
|                                      | 16:43          |       |        | MISSED LAYUP by MOORE, KARLI                      |
|                                      | 16:43          |       |        | REBOUND (OFF) by MOORE,KARLI                      |
|                                      | 16:36          |       |        | MISSED LAYUP by MCGRATH, RAVEN                    |
|                                      | 16:36          |       |        | REBOUND (OFF) by MCGRATH, RAVEN                   |
|                                      | 16:34          | 6-6   | Т      | GOOD! TIPIN by MCGRATH, RAVEN                     |
| MISSED JUMPER by HALE, MORGAN        | 16:26          |       |        |                                                   |
|                                      | 16:26          |       |        | REBOUND (DEF) by IWOBI, IKPEAKU                   |
|                                      | 16:19          | 8-6   | H 2    | GOOD! LAYUP by MOORE,KARLI                        |
|                                      | 16:19          |       |        | ASSIST by ASHMORE, MORGAN                         |
|                                      | 16:11          |       |        | SUB IN: WIPFF, BAILEY                             |
|                                      | 16:11          |       |        | SUB IN: FULLER, BREANNA                           |
|                                      | 16:11          |       |        | SUB OUT: MCGRATH, RAVEN                           |
|                                      | 16:11          |       |        | SUB OUT: IWOBI,IKPEAKU                            |
| TURNOVER by HILL, SHANICE            | 15:57          |       |        |                                                   |
| FOUL by HILL, SHANICE                | 15:57          |       |        |                                                   |
|                                      | 15:57          |       |        | TIMEOUT MEDIA                                     |
|                                      | 15:47          |       |        | TURNOVER by ASHMORE, MORGAN                       |
| STEAL by MCGAUGHY, HANNAH            | 15:46          |       |        |                                                   |
| TURNOVER by HILL, SHANICE            | 15:34<br>15:34 |       |        | SUB IN: THOMAS,KATHY                              |
|                                      | 15:34          |       |        | SUB IN: THOMAS, KATHY<br>SUB OUT: ASHMORE, MORGAN |
|                                      | 15:34          | 11-6  | H 5    | GOOD! 3PTR by O'DELL,MEAGAN                       |
|                                      | 15:29          | 11-0  | 115    | ASSIST by WIPFF,BAILEY                            |
|                                      | 15:11          |       |        | FOUL by WIPFF,BAILEY                              |
| MISSED LAYUP by JOHNSON, JADE        | 15:00          |       |        |                                                   |
|                                      | 15:00          |       |        | BLOCK by FULLER, BREANNA                          |
| REBOUND (OFF) by JOHNSON, JADE       | 14:59          |       |        |                                                   |
| MISSED LAYUP by JOHNSON, JADE        | 14:52          |       |        |                                                   |
| · · ·                                | 14:52          |       |        | BLOCK by MOORE, KARLI                             |
|                                      | 14:52          |       |        | REBOUND (DEF) by MOORE,KARLI                      |
|                                      | 14:42          |       |        | TURNOVER by THOMAS, KATHY                         |
| STEAL by JOHNSON, JADE               | 14:41          |       |        |                                                   |
| MISSED LAYUP by MCGAUGHY, HANNAH     | 14:39          |       |        |                                                   |
|                                      | 14:39          |       |        | REBOUND (DEF) by MOORE,KARLI                      |
|                                      | 14:31          | 13-6  | H 7    | GOOD! LAYUP by FULLER, BREANNA                    |
|                                      | 14:31          |       |        | ASSIST by O'DELL, MEAGAN                          |
| SUB IN: WISE,TORI                    | 14:11          |       |        |                                                   |
| SUB OUT: MCGAUGHY,HANNAH             | 14:11          |       |        |                                                   |
|                                      | 14:11          |       |        | SUB IN: MACK, AVERIE                              |
|                                      | 14:11          |       |        | SUB IN: DOWNES, TRAVANTI                          |
|                                      | 14:11          |       |        | SUB OUT: WIPFF,BAILEY                             |
|                                      | 14:11          |       |        | SUB OUT: MOORE,KARLI                              |
| MISSED 3PTR by HALE,MORGAN           | 14:06          |       |        |                                                   |
|                                      |                |       |        |                                                   |