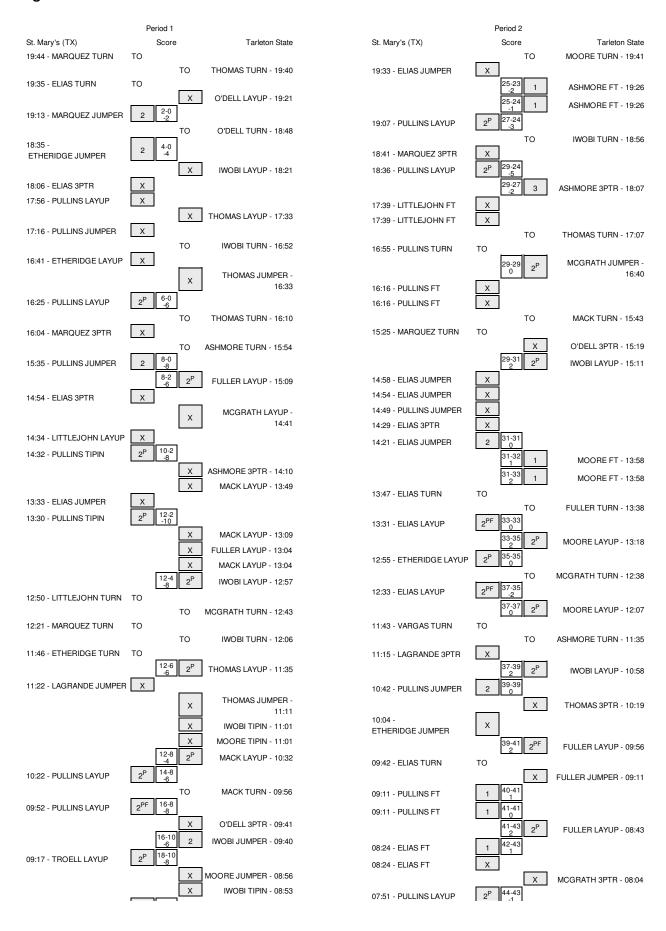

Officials: Donny Elliott, Scotty Hermann, Victoria

Technical Fouls: St. Mary's (TX)- None. Tarleton State- None.

Attendance: 0

| Score by periods | 1st | 2nd | Total |
|------------------|-----|-----|-------|
| St. Mary's (TX)  | 25  | 31  | 56    |
| Tarleton State   | 22  | 31  | 53    |

Largest lead - St. Mary's (TX) by 10 1st-13:30; Tarleton State by 2 2nd-15:11

Score tied - 8 times Lead changed - 8 times

Score tied - 0 times Lead changed - 0 times