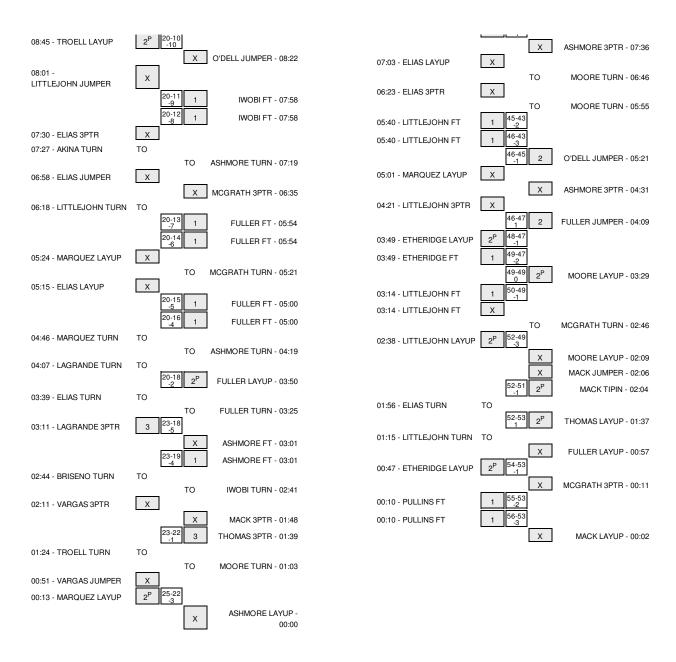

Officials: Donny Elliott, Scotty Hermann, Victoria

Technical Fouls: St. Mary's (TX)- None. Tarleton State- None.

Attendance: 0

| Score by periods | 1st | 2nd | Total |
|------------------|-----|-----|-------|
| St. Mary's (TX)  | 25  | 31  | 56    |
| Tarleton State   | 22  | 31  | 53    |

Largest lead - St. Mary's (TX) by 10 1st-13:30; Tarleton State by 2 2nd-15:11

Score tied - 8 times Lead changed - 8 times