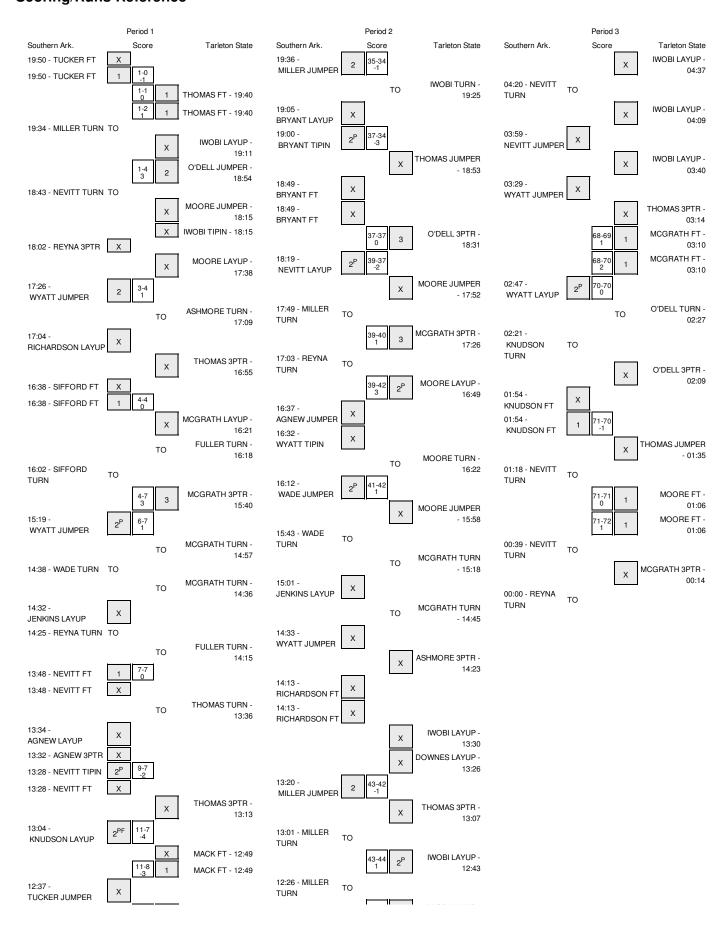

#### Southern Ark. vs Tarleton State 11/14/2014; 5 p.m. at Stephenville, TX Period 1 Play-By-Play

| VISITORS: Southern Ark.                         | Time  | Score | Margin | HOME: Tarleton State                    |
|-------------------------------------------------|-------|-------|--------|-----------------------------------------|
|                                                 | 19:50 | _     |        | FOUL by O'DELL,MEAGAN                   |
| MISSED FT by TUCKER,TIERRA                      | 19:50 |       |        |                                         |
| REBOUND (DEADB) by TEAM                         | 19:50 |       |        |                                         |
| GOOD! FT by TUCKER,TIERRA                       | 19:50 | 0-1   | V 1    |                                         |
| OUL by BRYANT,ROSA                              | 19:41 |       |        |                                         |
|                                                 | 19:40 | 1-1   | Т      | GOOD! FT by THOMAS,KATHY                |
|                                                 | 19:40 | 2-1   | H1     | GOOD! FT by THOMAS,KATHY                |
| TURNOVER by MILLER, CHANEL                      | 19:34 |       |        | ,,,,                                    |
| FOUL by MILLER, CHANEL                          | 19:34 |       |        |                                         |
| OOL BY WILLELT, OF IARVEE                       | 19:11 |       |        | MISSED LAYUP by IWOBI,IKPEAKU           |
|                                                 |       |       |        |                                         |
|                                                 | 19:11 |       |        | REBOUND (OFF) by TEAM                   |
|                                                 | 18:54 | 4-1   | H 3    | GOOD! JUMPER by O'DELL,MEAGAN           |
|                                                 | 18:54 |       |        | ASSIST by IWOBI,IKPEAKL                 |
| TURNOVER by NEVITT, SHUNTA                      | 18:43 |       |        |                                         |
|                                                 | 18:15 |       |        | MISSED JUMPER by MOORE,KARL             |
|                                                 | 18:15 |       |        | REBOUND (OFF) by IWOBI,IKPEAKL          |
|                                                 | 18:15 |       |        | MISSED TIPIN by IWOBI,IKPEAKL           |
| REBOUND (DEF) by TEAM                           | 18:15 |       |        |                                         |
| MISSED 3PTR by REYNA,AARIKA                     | 18:02 |       |        |                                         |
| ·                                               | 18:02 |       |        | REBOUND (DEF) by ASHMORE,MORGAN         |
| FOUL by MILLER,CHANEL                           | 17:53 |       |        | ,,,,,,,,,,,,,,,,,,,,,,,,,,,,,,,,,,,,,,, |
| SUB IN: SIFFORD, BRIANNA                        | 17:53 |       |        |                                         |
| SUB IN: RICHARDSON,SHABR'AN                     | 17:53 |       |        |                                         |
|                                                 |       |       |        |                                         |
| SUB IN: WYATT,BARVION                           | 17:53 |       |        |                                         |
| SUB IN: WADE,ALLIE                              | 17:53 |       |        |                                         |
| SUB IN: JENKINS,CEMETRA                         | 17:53 |       |        |                                         |
| SUB OUT: MILLER,CHANEL                          | 17:53 |       |        |                                         |
| SUB OUT: TUCKER,TIERRA                          | 17:53 |       |        |                                         |
| SUB OUT: BRYANT,ROSA                            | 17:53 |       |        |                                         |
| SUB OUT: NEVITT,SHUNTA                          | 17:53 |       |        |                                         |
| SUB OUT: REYNA,AARIKA                           | 17:53 |       |        |                                         |
|                                                 | 17:38 |       |        | MISSED LAYUP by MOORE,KARL              |
| BLOCK by RICHARDSON,SHABR'AN                    | 17:38 |       |        | · · · · · · · · · · · · · · · · · · ·   |
| REBOUND (DEF) by SIFFORD,BRIANNA                | 17:35 |       |        |                                         |
| GOOD! JUMPER by WYATT,BARVION                   | 17:35 | 4-3   | H 1    |                                         |
|                                                 |       | 4-3   | пі     |                                         |
| ASSIST by SIFFORD,BRIANNA                       | 17:26 |       |        |                                         |
|                                                 | 17:09 |       |        | TURNOVER by ASHMORE, MORGAN             |
| STEAL by RICHARDSON,SHABR'AN                    | 17:08 |       |        |                                         |
| MISSED LAYUP by RICHARDSON,SHABR'AN             | 17:04 |       |        |                                         |
|                                                 | 17:04 |       |        | BLOCK by ASHMORE,MORGAN                 |
|                                                 | 17:02 |       |        | REBOUND (DEF) by ASHMORE, MORGAN        |
| FOUL by RICHARDSON,SHABR'AN                     | 17:00 |       |        |                                         |
|                                                 | 17:00 |       |        | TIMEOUT 30SEC                           |
|                                                 | 16:55 |       |        | MISSED 3PTR by THOMAS,KATHY             |
| REBOUND (DEF) by RICHARDSON,SHABR'AN            | 16:55 |       |        | <b>,.,.,</b>                            |
| industrial (SEL) by the full book, of the first | 16:50 |       |        | FOUL by IWOBI,IKPEAKL                   |
|                                                 |       |       |        | •                                       |
|                                                 | 16:38 |       |        | FOUL by MOORE,KARL                      |
| MISSED FT by SIFFORD,BRIANNA                    | 16:38 |       |        |                                         |
| REBOUND (DEADB) by TEAM                         | 16:38 |       |        |                                         |
| GOOD! FT by SIFFORD,BRIANNA                     | 16:38 | 4-4   | T      |                                         |
|                                                 | 16:38 |       |        | SUB IN: MCGRATH,RAVEN                   |
|                                                 | 16:38 |       |        | SUB IN: FULLER, BREANNA                 |
|                                                 | 16:38 |       |        | SUB OUT: THOMAS,KATHY                   |
|                                                 | 16:38 |       |        | SUB OUT: IWOBI,IKPEAKL                  |
|                                                 | 16:21 |       |        | MISSED LAYUP by MCGRATH,RAVEN           |
|                                                 | 16:21 |       |        | REBOUND (OFF) by FULLER, BREANNA        |
|                                                 |       |       |        |                                         |
|                                                 | 16:18 |       |        | TURNOVER by FULLER, BREANNA             |
| STEAL by SIFFORD,BRIANNA                        | 16:16 |       |        |                                         |
| TURNOVER by SIFFORD,BRIANNA                     | 16:02 |       |        |                                         |
|                                                 | 15:51 |       |        | TIMEOUT MEDIA                           |
|                                                 | 15:40 | 7-4   | H 3    | GOOD! 3PTR by MCGRATH,RAVEN             |
|                                                 | 15:40 |       |        | ASSIST by ASHMORE,MORGAN                |
| GOOD! JUMPER by WYATT,BARVION                   | 15:19 | 7-6   | H 1    |                                         |
|                                                 | 14:57 |       |        | TURNOVER by MCGRATH, RAVEN              |
|                                                 | 14:57 |       |        | SUB IN: THOMAS,KATHY                    |
|                                                 | 14:57 |       |        | SUB OUT: ASHMORE,MORGAN                 |
| TIDNOVER by WADE ALLIE                          |       |       |        | 308 OUT. ASHINIORE, MORGAN              |
| TURNOVER by WADE,ALLIE                          | 14:38 |       |        | 275.1.1.1025                            |
|                                                 | 14:38 |       |        | STEAL by MCGRATH,RAVEN                  |
|                                                 | 14:36 |       |        | TURNOVER by MCGRATH,RAVEN               |
| STEAL by JENKINS,CEMETRA                        | 14:34 |       |        |                                         |
| MISSED LAYUP by JENKINS,CEMETRA                 | 14:32 |       |        |                                         |
| REBOUND (OFF) by RICHARDSON,SHABR'AN            | 14:32 |       |        |                                         |
|                                                 | 14:00 |       |        | FOUL by MOORE,KARL                      |
|                                                 | 14:30 |       |        | FOOL by WOORE, KARL                     |