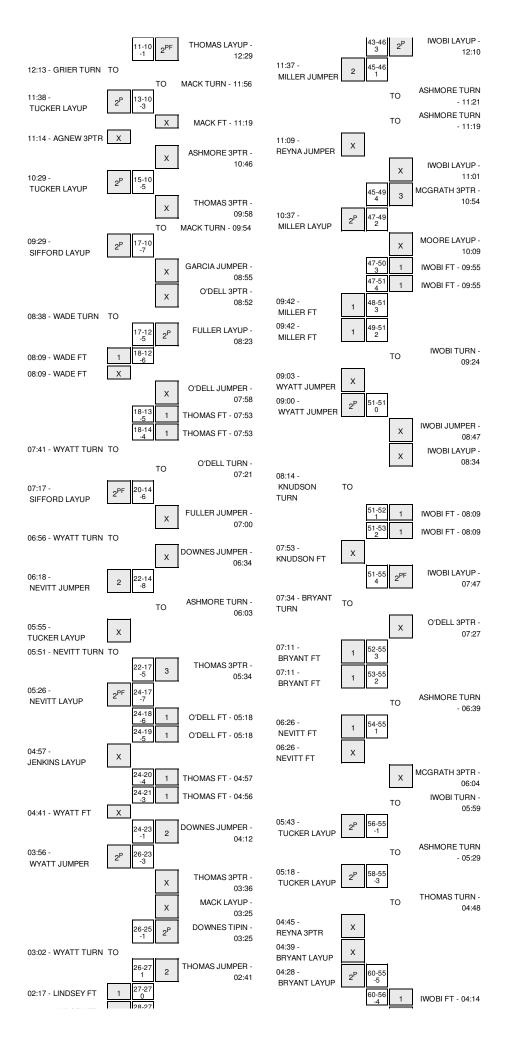

#### Southern Ark. vs Tarleton State 11/14/2014; 5 p.m. at Stephenville, TX Period 1 Play-By-Play

| VISITORS: Southern Ark.                         | Time  | Score | Margin | HOME: Tarleton State                    |
|-------------------------------------------------|-------|-------|--------|-----------------------------------------|
|                                                 | 19:50 | _     |        | FOUL by O'DELL,MEAGAN                   |
| MISSED FT by TUCKER,TIERRA                      | 19:50 |       |        |                                         |
| REBOUND (DEADB) by TEAM                         | 19:50 |       |        |                                         |
| GOOD! FT by TUCKER,TIERRA                       | 19:50 | 0-1   | V 1    |                                         |
| OUL by BRYANT,ROSA                              | 19:41 |       |        |                                         |
|                                                 | 19:40 | 1-1   | Т      | GOOD! FT by THOMAS,KATHY                |
|                                                 | 19:40 | 2-1   | H1     | GOOD! FT by THOMAS,KATHY                |
| TURNOVER by MILLER, CHANEL                      | 19:34 |       |        | ,,,,                                    |
| FOUL by MILLER, CHANEL                          | 19:34 |       |        |                                         |
| OOL BY WILLELT, OF IARVEE                       | 19:11 |       |        | MISSED LAYUP by IWOBI,IKPEAKU           |
|                                                 |       |       |        |                                         |
|                                                 | 19:11 |       |        | REBOUND (OFF) by TEAM                   |
|                                                 | 18:54 | 4-1   | H 3    | GOOD! JUMPER by O'DELL,MEAGAN           |
|                                                 | 18:54 |       |        | ASSIST by IWOBI,IKPEAKL                 |
| TURNOVER by NEVITT, SHUNTA                      | 18:43 |       |        |                                         |
|                                                 | 18:15 |       |        | MISSED JUMPER by MOORE,KARL             |
|                                                 | 18:15 |       |        | REBOUND (OFF) by IWOBI,IKPEAKL          |
|                                                 | 18:15 |       |        | MISSED TIPIN by IWOBI,IKPEAKL           |
| REBOUND (DEF) by TEAM                           | 18:15 |       |        |                                         |
| MISSED 3PTR by REYNA,AARIKA                     | 18:02 |       |        |                                         |
| ·                                               | 18:02 |       |        | REBOUND (DEF) by ASHMORE,MORGAN         |
| FOUL by MILLER,CHANEL                           | 17:53 |       |        | ,,,,,,,,,,,,,,,,,,,,,,,,,,,,,,,,,,,,,,, |
| SUB IN: SIFFORD, BRIANNA                        | 17:53 |       |        |                                         |
| SUB IN: RICHARDSON,SHABR'AN                     | 17:53 |       |        |                                         |
|                                                 |       |       |        |                                         |
| SUB IN: WYATT,BARVION                           | 17:53 |       |        |                                         |
| SUB IN: WADE,ALLIE                              | 17:53 |       |        |                                         |
| SUB IN: JENKINS,CEMETRA                         | 17:53 |       |        |                                         |
| SUB OUT: MILLER,CHANEL                          | 17:53 |       |        |                                         |
| SUB OUT: TUCKER,TIERRA                          | 17:53 |       |        |                                         |
| SUB OUT: BRYANT,ROSA                            | 17:53 |       |        |                                         |
| SUB OUT: NEVITT,SHUNTA                          | 17:53 |       |        |                                         |
| SUB OUT: REYNA,AARIKA                           | 17:53 |       |        |                                         |
|                                                 | 17:38 |       |        | MISSED LAYUP by MOORE,KARL              |
| BLOCK by RICHARDSON,SHABR'AN                    | 17:38 |       |        | · · · · · · · · · · · · · · · · · · ·   |
| REBOUND (DEF) by SIFFORD,BRIANNA                | 17:35 |       |        |                                         |
| GOOD! JUMPER by WYATT,BARVION                   | 17:35 | 4-3   | H 1    |                                         |
|                                                 |       | 4-3   | пі     |                                         |
| ASSIST by SIFFORD,BRIANNA                       | 17:26 |       |        |                                         |
|                                                 | 17:09 |       |        | TURNOVER by ASHMORE, MORGAN             |
| STEAL by RICHARDSON,SHABR'AN                    | 17:08 |       |        |                                         |
| MISSED LAYUP by RICHARDSON,SHABR'AN             | 17:04 |       |        |                                         |
|                                                 | 17:04 |       |        | BLOCK by ASHMORE,MORGAN                 |
|                                                 | 17:02 |       |        | REBOUND (DEF) by ASHMORE, MORGAN        |
| FOUL by RICHARDSON,SHABR'AN                     | 17:00 |       |        |                                         |
|                                                 | 17:00 |       |        | TIMEOUT 30SEC                           |
|                                                 | 16:55 |       |        | MISSED 3PTR by THOMAS,KATHY             |
| REBOUND (DEF) by RICHARDSON,SHABR'AN            | 16:55 |       |        | <b>,.,.,</b>                            |
| industrial (SEL) by the full book, of the first | 16:50 |       |        | FOUL by IWOBI,IKPEAKL                   |
|                                                 |       |       |        | •                                       |
|                                                 | 16:38 |       |        | FOUL by MOORE,KARL                      |
| MISSED FT by SIFFORD,BRIANNA                    | 16:38 |       |        |                                         |
| REBOUND (DEADB) by TEAM                         | 16:38 |       |        |                                         |
| GOOD! FT by SIFFORD,BRIANNA                     | 16:38 | 4-4   | T      |                                         |
|                                                 | 16:38 |       |        | SUB IN: MCGRATH,RAVEN                   |
|                                                 | 16:38 |       |        | SUB IN: FULLER, BREANNA                 |
|                                                 | 16:38 |       |        | SUB OUT: THOMAS,KATHY                   |
|                                                 | 16:38 |       |        | SUB OUT: IWOBI,IKPEAKL                  |
|                                                 | 16:21 |       |        | MISSED LAYUP by MCGRATH,RAVEN           |
|                                                 | 16:21 |       |        | REBOUND (OFF) by FULLER, BREANNA        |
|                                                 |       |       |        |                                         |
|                                                 | 16:18 |       |        | TURNOVER by FULLER, BREANNA             |
| STEAL by SIFFORD,BRIANNA                        | 16:16 |       |        |                                         |
| TURNOVER by SIFFORD,BRIANNA                     | 16:02 |       |        |                                         |
|                                                 | 15:51 |       |        | TIMEOUT MEDIA                           |
|                                                 | 15:40 | 7-4   | H 3    | GOOD! 3PTR by MCGRATH,RAVEN             |
|                                                 | 15:40 |       |        | ASSIST by ASHMORE,MORGAN                |
| GOOD! JUMPER by WYATT,BARVION                   | 15:19 | 7-6   | H 1    |                                         |
|                                                 | 14:57 |       |        | TURNOVER by MCGRATH, RAVEN              |
|                                                 | 14:57 |       |        | SUB IN: THOMAS,KATHY                    |
|                                                 | 14:57 |       |        | SUB OUT: ASHMORE,MORGAN                 |
| TIDNOVER by WADE ALLIE                          |       |       |        | 308 OUT. ASHINIORE, MORGAN              |
| TURNOVER by WADE,ALLIE                          | 14:38 |       |        | 275.1.1.1025                            |
|                                                 | 14:38 |       |        | STEAL by MCGRATH,RAVEN                  |
|                                                 | 14:36 |       |        | TURNOVER by MCGRATH,RAVEN               |
| STEAL by JENKINS,CEMETRA                        | 14:34 |       |        |                                         |
| MISSED LAYUP by JENKINS,CEMETRA                 | 14:32 |       |        |                                         |
| REBOUND (OFF) by RICHARDSON,SHABR'AN            | 14:32 |       |        |                                         |
|                                                 | 14:00 |       |        | FOUL by MOORE,KARL                      |
|                                                 | 14:30 |       |        | FOOL by WOORE, KARL                     |