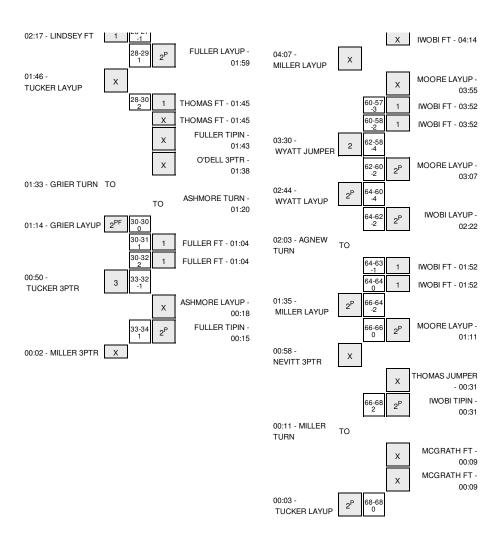

#### Southern Ark. vs Tarleton State 11/14/2014; 5 p.m. at Stephenville, TX Period 1 Play-By-Play

| VISITORS: Southern Ark.                         | Time  | Score | Margin | HOME: Tarleton State                    |
|-------------------------------------------------|-------|-------|--------|-----------------------------------------|
|                                                 | 19:50 | _     |        | FOUL by O'DELL,MEAGAN                   |
| MISSED FT by TUCKER,TIERRA                      | 19:50 |       |        |                                         |
| REBOUND (DEADB) by TEAM                         | 19:50 |       |        |                                         |
| GOOD! FT by TUCKER,TIERRA                       | 19:50 | 0-1   | V 1    |                                         |
| OUL by BRYANT,ROSA                              | 19:41 |       |        |                                         |
|                                                 | 19:40 | 1-1   | Т      | GOOD! FT by THOMAS,KATHY                |
|                                                 | 19:40 | 2-1   | H1     | GOOD! FT by THOMAS,KATHY                |
| TURNOVER by MILLER, CHANEL                      | 19:34 |       |        | ,,,,                                    |
| FOUL by MILLER, CHANEL                          | 19:34 |       |        |                                         |
| OOL BY WILLELT, OF IARVEE                       | 19:11 |       |        | MISSED LAYUP by IWOBI,IKPEAKU           |
|                                                 |       |       |        |                                         |
|                                                 | 19:11 |       |        | REBOUND (OFF) by TEAM                   |
|                                                 | 18:54 | 4-1   | H 3    | GOOD! JUMPER by O'DELL,MEAGAN           |
|                                                 | 18:54 |       |        | ASSIST by IWOBI,IKPEAKL                 |
| TURNOVER by NEVITT, SHUNTA                      | 18:43 |       |        |                                         |
|                                                 | 18:15 |       |        | MISSED JUMPER by MOORE,KARL             |
|                                                 | 18:15 |       |        | REBOUND (OFF) by IWOBI,IKPEAKL          |
|                                                 | 18:15 |       |        | MISSED TIPIN by IWOBI,IKPEAKL           |
| REBOUND (DEF) by TEAM                           | 18:15 |       |        |                                         |
| MISSED 3PTR by REYNA,AARIKA                     | 18:02 |       |        |                                         |
| ·                                               | 18:02 |       |        | REBOUND (DEF) by ASHMORE,MORGAN         |
| FOUL by MILLER,CHANEL                           | 17:53 |       |        | ,,,,,,,,,,,,,,,,,,,,,,,,,,,,,,,,,,,,,,, |
| SUB IN: SIFFORD, BRIANNA                        | 17:53 |       |        |                                         |
| SUB IN: RICHARDSON,SHABR'AN                     | 17:53 |       |        |                                         |
|                                                 |       |       |        |                                         |
| SUB IN: WYATT,BARVION                           | 17:53 |       |        |                                         |
| SUB IN: WADE,ALLIE                              | 17:53 |       |        |                                         |
| SUB IN: JENKINS,CEMETRA                         | 17:53 |       |        |                                         |
| SUB OUT: MILLER,CHANEL                          | 17:53 |       |        |                                         |
| SUB OUT: TUCKER,TIERRA                          | 17:53 |       |        |                                         |
| SUB OUT: BRYANT,ROSA                            | 17:53 |       |        |                                         |
| SUB OUT: NEVITT,SHUNTA                          | 17:53 |       |        |                                         |
| SUB OUT: REYNA,AARIKA                           | 17:53 |       |        |                                         |
|                                                 | 17:38 |       |        | MISSED LAYUP by MOORE,KARL              |
| BLOCK by RICHARDSON,SHABR'AN                    | 17:38 |       |        | · · · · · · · · · · · · · · · · · · ·   |
| REBOUND (DEF) by SIFFORD,BRIANNA                | 17:35 |       |        |                                         |
| GOOD! JUMPER by WYATT,BARVION                   | 17:35 | 4-3   | H 1    |                                         |
|                                                 |       | 4-3   | пі     |                                         |
| ASSIST by SIFFORD,BRIANNA                       | 17:26 |       |        |                                         |
|                                                 | 17:09 |       |        | TURNOVER by ASHMORE, MORGAN             |
| STEAL by RICHARDSON,SHABR'AN                    | 17:08 |       |        |                                         |
| MISSED LAYUP by RICHARDSON,SHABR'AN             | 17:04 |       |        |                                         |
|                                                 | 17:04 |       |        | BLOCK by ASHMORE,MORGAN                 |
|                                                 | 17:02 |       |        | REBOUND (DEF) by ASHMORE, MORGAN        |
| FOUL by RICHARDSON,SHABR'AN                     | 17:00 |       |        |                                         |
|                                                 | 17:00 |       |        | TIMEOUT 30SEC                           |
|                                                 | 16:55 |       |        | MISSED 3PTR by THOMAS,KATHY             |
| REBOUND (DEF) by RICHARDSON,SHABR'AN            | 16:55 |       |        | <b>,.,.,</b>                            |
| industrial (SEL) by the full book, of the first | 16:50 |       |        | FOUL by IWOBI,IKPEAKL                   |
|                                                 |       |       |        | •                                       |
|                                                 | 16:38 |       |        | FOUL by MOORE,KARL                      |
| MISSED FT by SIFFORD,BRIANNA                    | 16:38 |       |        |                                         |
| REBOUND (DEADB) by TEAM                         | 16:38 |       |        |                                         |
| GOOD! FT by SIFFORD,BRIANNA                     | 16:38 | 4-4   | T      |                                         |
|                                                 | 16:38 |       |        | SUB IN: MCGRATH,RAVEN                   |
|                                                 | 16:38 |       |        | SUB IN: FULLER, BREANNA                 |
|                                                 | 16:38 |       |        | SUB OUT: THOMAS,KATHY                   |
|                                                 | 16:38 |       |        | SUB OUT: IWOBI,IKPEAKL                  |
|                                                 | 16:21 |       |        | MISSED LAYUP by MCGRATH,RAVEN           |
|                                                 | 16:21 |       |        | REBOUND (OFF) by FULLER, BREANNA        |
|                                                 |       |       |        |                                         |
|                                                 | 16:18 |       |        | TURNOVER by FULLER, BREANNA             |
| STEAL by SIFFORD,BRIANNA                        | 16:16 |       |        |                                         |
| TURNOVER by SIFFORD,BRIANNA                     | 16:02 |       |        |                                         |
|                                                 | 15:51 |       |        | TIMEOUT MEDIA                           |
|                                                 | 15:40 | 7-4   | H 3    | GOOD! 3PTR by MCGRATH,RAVEN             |
|                                                 | 15:40 |       |        | ASSIST by ASHMORE,MORGAN                |
| GOOD! JUMPER by WYATT,BARVION                   | 15:19 | 7-6   | H 1    |                                         |
|                                                 | 14:57 |       |        | TURNOVER by MCGRATH, RAVEN              |
|                                                 | 14:57 |       |        | SUB IN: THOMAS,KATHY                    |
|                                                 | 14:57 |       |        | SUB OUT: ASHMORE,MORGAN                 |
| TIDNOVER by WADE ALLIE                          |       |       |        | 308 OUT. ASHINIORE, MORGAN              |
| TURNOVER by WADE,ALLIE                          | 14:38 |       |        | 275.1.1.1025                            |
|                                                 | 14:38 |       |        | STEAL by MCGRATH,RAVEN                  |
|                                                 | 14:36 |       |        | TURNOVER by MCGRATH,RAVEN               |
| STEAL by JENKINS,CEMETRA                        | 14:34 |       |        |                                         |
| MISSED LAYUP by JENKINS,CEMETRA                 | 14:32 |       |        |                                         |
| REBOUND (OFF) by RICHARDSON,SHABR'AN            | 14:32 |       |        |                                         |
|                                                 | 14:00 |       |        | FOUL by MOORE,KARL                      |
|                                                 | 14:30 |       |        | FOOL by WOORE, KARL                     |