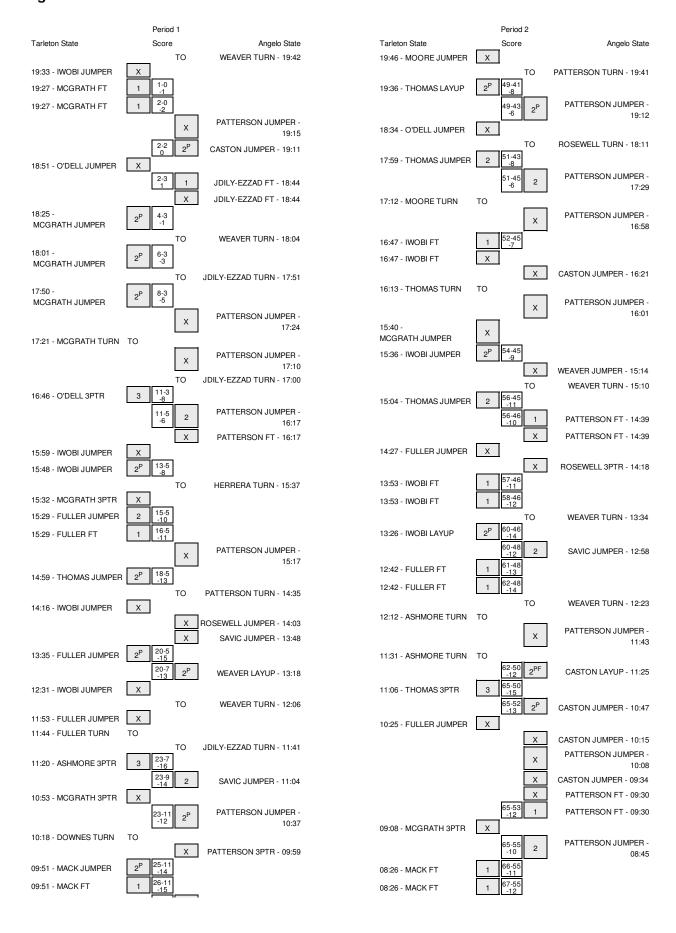

#### Tarleton State vs Angelo State 1/7/2015; 7 p.m. at San Angelo, TX Period 1 Play-By-Play

| VISITORS: Tarleton State            | Time           | Score | Margin | HOME: Angelo State                  |
|-------------------------------------|----------------|-------|--------|-------------------------------------|
|                                     | 19:42          |       |        | TURNOVER by WEAVER,AMANDA           |
| STEAL by O'DELL,MEAGAN              | 19:41          |       |        |                                     |
| MISSED JUMPER by IWOBI,IKPEAKU      | 19:33          |       |        |                                     |
| REBOUND (OFF) by MCGRATH, RAVEN     | 19:33          |       |        |                                     |
|                                     | 19:27          |       |        | FOUL by PATTERSON, JASMINE          |
| GOOD! FT by MCGRATH, RAVEN          | 19:27          | 0-1   | V 1    |                                     |
| GOOD! FT by MCGRATH, RAVEN          | 19:27          | 0-2   | V 2    |                                     |
|                                     | 19:15          |       |        | MISSED JUMPER by PATTERSON, JASMINE |
|                                     | 19:15          |       |        | REBOUND (OFF) by CASTON, JASMINE    |
|                                     | 19:11          | 2-2   | T      | GOOD! JUMPER by CASTON, JASMINE     |
| MISSED JUMPER by O'DELL,MEAGAN      | 18:51          |       |        |                                     |
|                                     | 18:51          |       |        | REBOUND (DEF) by JDILY-EZZAD,LEILA  |
| FOUL by MCGRATH,RAVEN               | 18:44          |       |        |                                     |
|                                     | 18:44          | 3-2   | H 1    | GOOD! FT by JDILY-EZZAD,LEILA       |
|                                     | 18:44          |       |        | MISSED FT by JDILY-EZZAD,LEILA      |
| REBOUND (DEF) by MOORE,KARLI        | 18:44          |       |        |                                     |
| GOOD! JUMPER by MCGRATH, RAVEN      | 18:25          | 3-4   | V 1    |                                     |
| FOUL by O'DELL,MEAGAN               | 18:08          |       |        |                                     |
|                                     | 18:04          |       |        | TURNOVER by WEAVER, AMANDA          |
| STEAL by MCGRATH, RAVEN             | 18:03          |       |        |                                     |
|                                     | 18:01          |       |        | FOUL by WEAVER, AMANDA              |
| GOOD! JUMPER by MCGRATH, RAVEN      | 18:01          | 3-6   | V 3    |                                     |
|                                     | 17:51          |       |        | TURNOVER by JDILY-EZZAD,LEILA       |
| STEAL by MCGRATH,RAVEN              | 17:51          |       |        |                                     |
| GOOD! JUMPER by MCGRATH,RAVEN       | 17:50          | 3-8   | V 5    |                                     |
|                                     | 17:24          |       |        | MISSED JUMPER by PATTERSON, JASMINE |
| REBOUND (DEF) by IWOBI,IKPEAKU      | 17:24          |       |        |                                     |
| TURNOVER by MCGRATH, RAVEN          | 17:21          |       |        |                                     |
| ,                                   | 17:21          |       |        | SUB IN: HERRERA, ELAINE             |
|                                     | 17:21          |       |        | SUB IN: COLEMAN,SHAUNA              |
|                                     | 17:21          |       |        | SUB OUT: WEAVER, AMANDA             |
|                                     | 17:21          |       |        | SUB OUT: PATTERSON, JASMINE         |
|                                     | 17:10          |       |        | MISSED JUMPER by PATTERSON, JACKIE  |
|                                     | 17:10          |       |        | REBOUND (OFF) by TEAM               |
|                                     | 17:00          |       |        | TURNOVER by JDILY-EZZAD,LEILA       |
| GOOD! 3PTR by O'DELL,MEAGAN         | 16:46          | 3-11  | V 8    |                                     |
| ASSIST by MCGRATH,RAVEN             | 16:46          | 0     |        |                                     |
| Accided by Modern Tri, 1977 E.T.    | 16:17          | 5-11  | V 6    | GOOD! JUMPER by PATTERSON, JACKIE   |
|                                     | 16:17          | 0     |        | ASSIST by CASTON, JASMINE           |
| FOUL by O'DELL,MEAGAN               | 16:17          |       |        | Accier by GAGTON, BACKWINE          |
| 1 OOL by O BEEL, WE NOT IN          | 16:17          |       |        | MISSED FT by PATTERSON, JACKIE      |
| REBOUND (DEF) by IWOBI,IKPEAKU      | 16:17          |       |        | MIGGEDTT BY LATTERISON, DAGNE       |
| SUB IN: WIPFF,BAILEY                |                |       |        |                                     |
| SUB OUT: O'DELL,MEAGAN              | 16:17<br>16:17 |       |        |                                     |
| SUB OUT: O DELL, MEAGAN             |                |       |        | OUR IN POORWELL MIGHELLE            |
|                                     | 16:17          |       |        | SUB IN: ROSEWELL, MICHELLE          |
| MICOSED WINDER L. WINDER WATER LIVE | 16:17          |       |        | SUB OUT: JDILY-EZZAD,LEILA          |
| MISSED JUMPER by IWOBI,IKPEAKU      | 15:59          |       |        |                                     |
| REBOUND (OFF) by IWOBI,IKPEAKU      | 15:59          |       |        |                                     |
| GOOD! JUMPER by IWOBI,IKPEAKU       | 15:48          | 5-13  | V 8    |                                     |
|                                     | 15:37          |       |        | TURNOVER by HERRERA, ELAINE         |
| TIMEOUT MEDIA                       | 15:37          |       |        |                                     |
| SUB IN: FULLER,BREANNA              | 15:37          |       |        |                                     |
| SUB OUT: IWOBI,IKPEAKU              | 15:37          |       |        |                                     |
|                                     | 15:36          |       |        | SUB IN: WEAVER,AMANDA               |
|                                     | 15:36          |       |        | SUB OUT: HERRERA, ELAINE            |
| MISSED 3PTR by MCGRATH,RAVEN        | 15:32          |       |        |                                     |
| REBOUND (OFF) by FULLER, BREANNA    | 15:32          |       |        |                                     |
| GOOD! JUMPER by FULLER, BREANNA     | 15:29          | 5-15  | V 10   |                                     |
|                                     | 15:29          |       |        | FOUL by COLEMAN, SHAUNA             |
| GOOD! FT by FULLER,BREANNA          | 15:29          | 5-16  | V 11   |                                     |
|                                     | 15:17          |       |        | MISSED JUMPER by PATTERSON, JACKIE  |
| REBOUND (DEF) by FULLER, BREANNA    | 15:17          |       |        |                                     |
| GOOD! JUMPER by THOMAS,KATHY        | 14:59          | 5-18  | V 13   |                                     |
|                                     | 14:35          |       |        | TURNOVER by PATTERSON, JACKIE       |
|                                     | 14:35          |       |        | FOUL by ROSEWELL, MICHELLE          |
| SUB IN: ASHMORE,MORGAN              | 14:35          |       |        |                                     |
| SUB IN: IWOBI,IKPEAKU               | 14:35          |       |        |                                     |
| SUB OUT: MCGRATH, RAVEN             | 14:35          |       |        |                                     |
| SUB OUT: MOORE,KARLI                | 14:35          |       |        |                                     |
|                                     | 14:35          |       |        | SUB IN: SAVIC,MINJA                 |
|                                     | 14:35          |       |        | SUB IN: HERRERA, ELAINE             |
|                                     | 14:35          |       |        | SUB OUT: CASTON, JASMINE            |
|                                     | 14:35          |       |        | SUB OUT: COLEMAN, SHAUNA            |
| MISSED JUMPER by IWOBI,IKPEAKU      | 14:16          |       |        | SOD COT. GOLLIVIAN, STACINA         |
| WIGGED COWI ETT DY TWODI, INT EARCO | 14.10          |       |        |                                     |
|                                     |                |       |        |                                     |

|                                                    |                |       |      | BLOOK! DATTEROOK! ! TITE                                   |
|----------------------------------------------------|----------------|-------|------|------------------------------------------------------------|
|                                                    | 14:16<br>14:13 |       |      | BLOCK by PATTERSON,JACKIE<br>REBOUND (DEF) by SAVIC,MINJA  |
|                                                    | 14:03          |       |      | MISSED JUMPER by ROSEWELL, MICHELLE                        |
| BLOCK by FULLER, BREANNA                           | 14:03          |       |      |                                                            |
|                                                    | 14:01          |       |      | REBOUND (OFF) by SAVIC, MINJA                              |
|                                                    | 13:48          |       |      | MISSED JUMPER by SAVIC, MINJA                              |
| REBOUND (DEF) by IWOBI,IKPEAKU                     | 13:48          |       |      |                                                            |
| GOOD! JUMPER by FULLER, BREANNA                    | 13:35          | 5-20  | V 15 |                                                            |
|                                                    | 13:18          | 7-20  | V 13 | GOOD! LAYUP by WEAVER,AMANDA                               |
| OUD IN MOODATH DAVEN                               | 12:59          |       |      | FOUL by ROSEWELL, MICHELLE                                 |
| SUB IN: MCGRATH,RAVEN<br>SUB OUT: THOMAS,KATHY     | 12:59<br>12:59 |       |      |                                                            |
| SUB OUT. THOMAS,RATHT                              | 12:59          |       |      | SUB IN: JDILY-EZZAD,LEILA                                  |
|                                                    | 12:59          |       |      | SUB OUT: ROSEWELL, MICHELLE                                |
|                                                    | 12:33          |       |      | FOUL by SAVIC,MINJA                                        |
| MISSED JUMPER by IWOBI,IKPEAKU                     | 12:31          |       |      | ,                                                          |
|                                                    | 12:31          |       |      | REBOUND (DEF) by SAVIC,MINJA                               |
| FOUL by IWOBI,IKPEAKU                              | 12:28          |       |      |                                                            |
| FOUL by ASHMORE,MORGAN                             | 12:18          |       |      |                                                            |
|                                                    | 12:06          |       |      | TURNOVER by WEAVER,AMANDA                                  |
| STEAL by ASHMORE,MORGAN                            | 12:05          |       |      |                                                            |
| MISSED JUMPER by FULLER,BREANNA                    | 11:53          |       |      |                                                            |
| REBOUND (OFF) by IWOBI,IKPEAKU                     | 11:53          |       |      |                                                            |
| TURNOVER by FULLER,BREANNA                         | 11:44          |       |      | TIMEOUT MEDIA                                              |
|                                                    | 11:44          |       |      | TIMEOUT MEDIA<br>TURNOVER by JDILY-EZZAD,LEILA             |
| SUB IN: DOWNES,TRAVANTI                            | 11:41<br>11:41 |       |      | I OHNOVER BY JUIL T-EZZAD, LEILA                           |
| SUB IN: THOMAS,KATHY                               | 11:41          |       |      |                                                            |
| SUB OUT: FULLER,BREANNA                            | 11:41          |       |      |                                                            |
| SUB OUT: WIPFF,BAILEY                              | 11:41          |       |      |                                                            |
|                                                    | 11:38          |       |      | SUB IN: ROSEWELL, MICHELLE                                 |
|                                                    | 11:38          |       |      | SUB OUT: JDILY-EZZAD,LEILA                                 |
| GOOD! 3PTR by ASHMORE,MORGAN                       | 11:20          | 7-23  | V 16 |                                                            |
| ASSIST by THOMAS,KATHY                             | 11:20          |       |      |                                                            |
|                                                    | 11:04          | 9-23  | V 14 | GOOD! JUMPER by SAVIC,MINJA                                |
|                                                    | 11:04          |       |      | ASSIST by HERRERA, ELAINE                                  |
| MISSED 3PTR by MCGRATH,RAVEN                       | 10:53          |       |      |                                                            |
| FOLIN L. DOMBIEG TRAVANTI                          | 10:53          |       |      | REBOUND (DEF) by ROSEWELL, MICHELLE                        |
| FOUL by DOWNES,TRAVANTI                            | 10:41          |       |      | OUR IN CACTON IAOMINE                                      |
|                                                    | 10:41<br>10:41 |       |      | SUB IN: CASTON, JASMINE<br>SUB OUT: HERRERA, ELAINE        |
|                                                    | 10:37          | 11-23 | V 12 | GOOD! JUMPER by PATTERSON, JACKIE                          |
|                                                    | 10:37          | 11-23 | V 12 | ASSIST by SAVIC,MINJA                                      |
| TURNOVER by DOWNES,TRAVANTI                        | 10:18          |       |      | 7.00.01.03, 07.11.03,11.11.03.1                            |
| SUB IN: MACK,AVERIE                                | 10:18          |       |      |                                                            |
| SUB OUT: ASHMORE,MORGAN                            | 10:18          |       |      |                                                            |
|                                                    | 09:59          |       |      | MISSED 3PTR by PATTERSON,JACKIE                            |
| REBOUND (DEF) by THOMAS,KATHY                      | 09:59          |       |      |                                                            |
| GOOD! JUMPER by MACK,AVERIE                        | 09:51          | 11-25 | V 14 |                                                            |
|                                                    | 09:51          |       |      | ASSIST by WEAVER,AMANDA                                    |
| GOOD! FT by MACK,AVERIE                            | 09:51          | 11-26 | V 15 |                                                            |
|                                                    | 09:32          | 14-26 | V 12 | GOOD! 3PTR by CASTON, JASMINE                              |
| OUR IN MOORE WARL                                  | 09:32          |       |      | ASSIST by ROSEWELL, MICHELLE                               |
| SUB IN: MOORE,KARLI                                | 09:18          |       |      |                                                            |
| SUB OUT: IWOBI,IKPEAKU                             | 09:18          |       |      | SUB IN: PATTERSON, JASMINE                                 |
|                                                    | 09:18<br>09:18 |       |      | SUB IN: PATTERSON, JASMINE SUB OUT: SAVIC, MINJA           |
| GOOD! 3PTR by MCGRATH,RAVEN                        | 09:05          | 14-29 | V 15 | SOB COT. SAVIC, MINUA                                      |
| ASSIST by MOORE,KARLI                              | 09:05          | 14 25 | ¥ 15 |                                                            |
| FOUL by THOMAS,KATHY                               | 08:59          |       |      |                                                            |
| <b>,</b> ,                                         | 08:59          | 15-29 | V 14 | GOOD! FT by CASTON, JASMINE                                |
|                                                    | 08:59          | 16-29 | V 13 | GOOD! FT by CASTON, JASMINE                                |
| MISSED 3PTR by THOMAS,KATHY                        | 08:30          |       |      |                                                            |
|                                                    | 08:30          |       |      | REBOUND (DEF) by WEAVER,AMANDA                             |
| FOUL by THOMAS,KATHY                               | 08:23          |       |      |                                                            |
|                                                    | 08:23          | 17-29 | V 12 | GOOD! FT by CASTON, JASMINE                                |
|                                                    | 08:23          |       |      | MISSED FT by CASTON, JASMINE                               |
| REBOUND (DEF) by MOORE,KARLI                       | 08:23          |       |      |                                                            |
| SUB IN: O'DELL,MEAGAN                              | 08:23          |       |      |                                                            |
| SUB IN: FULLER, BREANNA                            | 08:23          |       |      |                                                            |
| SUB IN: ASHMORE, MORGAN                            | 08:23          |       |      |                                                            |
| SUB OUT: DOWNES,TRAVANTI                           | 08:23          |       |      |                                                            |
| SUB OUT: MACK,AVERIE<br>SUB OUT: THOMAS,KATHY      | 08:23<br>08:23 |       |      |                                                            |
| SUB OUT: THOMAS,KATHY MISSED 3PTR by MCGRATH,RAVEN | 08:23<br>08:15 |       |      |                                                            |
| MODES OF THEY MODIFICATION FOR                     | 08:15          |       |      | REBOUND (DEF) by PATTERSON, JASMINE                        |
|                                                    | 07:57          | 19-29 | V 10 | GOOD! JUMPER by PATTERSON, JASMINE                         |
|                                                    |                |       | •    | ASSIST by WEAVER, AMANDA                                   |
|                                                    | 07:57          |       |      | 55.5.5,                                                    |
| TURNOVER by O'DELL,MEAGAN                          | 07:57<br>07:42 |       |      |                                                            |
| TURNOVER by O'DELL,MEAGAN                          |                |       |      | STEAL by CASTON, JASMINE                                   |
| TURNOVER by O'DELL,MEAGAN                          | 07:42          |       |      | STEAL by CASTON,JASMINE<br>MISSED JUMPER by CASTON,JASMINE |
| TURNOVER by O'DELL,MEAGAN                          | 07:42<br>07:41 |       |      |                                                            |

| SUB IN: WIPFF, BAILEY                                                                                                                                            | 07:37                                                                         |                                  |                                                          |
|------------------------------------------------------------------------------------------------------------------------------------------------------------------|-------------------------------------------------------------------------------|----------------------------------|----------------------------------------------------------|
| SUB OUT: MCGRATH,RAVEN                                                                                                                                           | 07:37<br>07:34                                                                |                                  | THENOVED IN CACTON IACMINE                               |
| TURNOVER S., O'DELL MEACAN                                                                                                                                       |                                                                               |                                  | TURNOVER by CASTON, JASMINE                              |
| TURNOVER by O'DELL,MEAGAN                                                                                                                                        | 07:24                                                                         |                                  | OTEAL IN WEAVER AMANDA                                   |
| FOUR IN AQUIMORE MOROAN                                                                                                                                          | 07:23                                                                         |                                  | STEAL by WEAVER, AMANDA                                  |
| FOUL by ASHMORE,MORGAN                                                                                                                                           | 07:19                                                                         | 200 1/0                          | OOOD! ET IN WEAVER AMANIDA                               |
|                                                                                                                                                                  |                                                                               | 0-29 V 9                         | GOOD! FT by WEAVER, AMANDA                               |
| OUR IN MOORATH RAVEN                                                                                                                                             |                                                                               | 1-29 V 8                         | GOOD! FT by WEAVER,AMANDA                                |
| SUB IN: MCGRATH, RAVEN                                                                                                                                           | 07:19                                                                         |                                  |                                                          |
| SUB OUT: ASHMORE,MORGAN                                                                                                                                          | 07:19                                                                         |                                  |                                                          |
| GOOD! JUMPER by FULLER, BREANNA                                                                                                                                  |                                                                               | 1-31 V 10                        |                                                          |
| ASSIST by MOORE,KARLI                                                                                                                                            | 07:05                                                                         |                                  |                                                          |
| MIGOSED OPER IN MOODE WARL                                                                                                                                       |                                                                               | 3-31 V 8                         | GOOD! JUMPER by CASTON, JASMINE                          |
| MISSED 3PTR by MOORE,KARLI                                                                                                                                       | 06:33                                                                         |                                  | DEPOLIND (DEE) LOADTON MONINE                            |
|                                                                                                                                                                  | 06:33                                                                         |                                  | REBOUND (DEF) by CASTON, JASMINE                         |
| TURNOVER L. MOORE WARL                                                                                                                                           |                                                                               | 5-31 V 6                         | GOOD! JUMPER by PATTERSON, JACKIE                        |
| TURNOVER by MOORE,KARLI                                                                                                                                          | 05:47                                                                         |                                  |                                                          |
| SUB IN: IWOBI,IKPEAKU                                                                                                                                            | 05:47                                                                         |                                  |                                                          |
| SUB IN: DOWNES,TRAVANTI                                                                                                                                          | 05:47                                                                         |                                  |                                                          |
| SUB OUT: O'DELL,MEAGAN                                                                                                                                           | 05:47                                                                         |                                  |                                                          |
| SUB OUT: FULLER,BREANNA                                                                                                                                          | 05:47                                                                         |                                  |                                                          |
|                                                                                                                                                                  |                                                                               | 8-31 V 3                         | GOOD! 3PTR by WEAVER,AMANDA                              |
|                                                                                                                                                                  | 05:30                                                                         |                                  | ASSIST by CASTON, JASMINE                                |
|                                                                                                                                                                  | 05:20                                                                         |                                  | FOUL by WEAVER,AMANDA                                    |
| GOOD! FT by DOWNES,TRAVANTI                                                                                                                                      |                                                                               | 3-32 V 4                         |                                                          |
| GOOD! FT by DOWNES,TRAVANTI                                                                                                                                      |                                                                               | 8-33 V 5                         |                                                          |
|                                                                                                                                                                  | 05:12                                                                         |                                  | TURNOVER by CASTON, JASMINE                              |
| STEAL by MOORE,KARLI                                                                                                                                             | 05:11                                                                         |                                  |                                                          |
| MISSED JUMPER by MCGRATH,RAVEN                                                                                                                                   | 04:48                                                                         |                                  |                                                          |
|                                                                                                                                                                  | 04:48                                                                         |                                  | REBOUND (DEF) by WEAVER,AMANDA                           |
|                                                                                                                                                                  | 04:20                                                                         |                                  | FOUL by CASTON, JASMINE                                  |
|                                                                                                                                                                  | 04:20                                                                         |                                  | TURNOVER by CASTON, JASMINE                              |
| TIMEOUT TEAM                                                                                                                                                     | 04:20                                                                         |                                  |                                                          |
| GOOD! 3PTR by WIPFF,BAILEY                                                                                                                                       | 04:07 2                                                                       | 8-36 V 8                         |                                                          |
|                                                                                                                                                                  | 03:42                                                                         |                                  | TURNOVER by ROSEWELL, MICHELLE                           |
| STEAL by IWOBI,IKPEAKU                                                                                                                                           | 03:42                                                                         |                                  |                                                          |
| GOOD! 3PTR by MCGRATH,RAVEN                                                                                                                                      | 03:37 2                                                                       | 8-39 V 11                        |                                                          |
| ASSIST by WIPFF,BAILEY                                                                                                                                           | 03:37                                                                         |                                  |                                                          |
|                                                                                                                                                                  | 03:33                                                                         |                                  | TIMEOUT 30SEC                                            |
|                                                                                                                                                                  | 03:33                                                                         |                                  | SUB IN: JDILY-EZZAD,LEILA                                |
|                                                                                                                                                                  | 03:33                                                                         |                                  | SUB OUT: ROSEWELL, MICHELLE                              |
|                                                                                                                                                                  | 03:12 3                                                                       | 0-39 V 9                         | GOOD! JUMPER by PATTERSON, JASMINE                       |
|                                                                                                                                                                  | 03:12                                                                         |                                  | ASSIST by CASTON, JASMINE                                |
| MISSED JUMPER by DOWNES,TRAVANTI                                                                                                                                 | 03:03                                                                         |                                  |                                                          |
|                                                                                                                                                                  | 03:03                                                                         |                                  | REBOUND (DEF) by PATTERSON, JASMINE                      |
|                                                                                                                                                                  | 02:52 3                                                                       | 3-39 V 6                         | GOOD! 3PTR by WEAVER,AMANDA                              |
|                                                                                                                                                                  | 02:52                                                                         |                                  | ASSIST by JDILY-EZZAD,LEILA                              |
| MISSED 3PTR by WIPFF,BAILEY                                                                                                                                      | 02:43                                                                         |                                  |                                                          |
|                                                                                                                                                                  | 02:43                                                                         |                                  | REBOUND (DEF) by JDILY-EZZAD,LEILA                       |
|                                                                                                                                                                  | 02:35 3                                                                       | 5-39 V 4                         | GOOD! JUMPER by CASTON, JASMINE                          |
|                                                                                                                                                                  | 02:35                                                                         |                                  | ASSIST by JDILY-EZZAD,LEILA                              |
| GOOD! JUMPER by MOORE,KARLI                                                                                                                                      | 02:22 3                                                                       | 5-41 V 6                         | ·                                                        |
| ASSIST by WIPFF,BAILEY                                                                                                                                           | 02:22                                                                         |                                  |                                                          |
|                                                                                                                                                                  | 02:01                                                                         |                                  | TURNOVER by JDILY-EZZAD, LEILA                           |
| STEAL by MOORE,KARLI                                                                                                                                             | 02:00                                                                         |                                  | ,.                                                       |
| MISSED 3PTR by IWOBI,IKPEAKU                                                                                                                                     | 01:48                                                                         |                                  |                                                          |
|                                                                                                                                                                  | 01:48                                                                         |                                  | REBOUND (DEF) by WEAVER, AMANDA                          |
| FOUL by WIPFF,BAILEY                                                                                                                                             | 01:26                                                                         |                                  | TESSONS (SET ) By TVETTE III III III III III             |
| TOOL BY WILLIAM THE                                                                                                          | 01:26                                                                         |                                  | MISSED FT by PATTERSON, JASMINE                          |
|                                                                                                                                                                  | 01:26                                                                         |                                  | REBOUND (DEADB) by TEAM                                  |
|                                                                                                                                                                  |                                                                               | 6-41 V 5                         |                                                          |
|                                                                                                                                                                  |                                                                               | 0-41 V 5                         | GOOD! FT by PATTERSON, JASMINE                           |
|                                                                                                                                                                  | 01:26                                                                         |                                  | SUB IN: ROSEWELL, MICHELLE                               |
|                                                                                                                                                                  | 01:26                                                                         |                                  | SUB IN: SAVIC,MINJA                                      |
|                                                                                                                                                                  | 01:26                                                                         |                                  | SUB OUT: JDILY-EZZAD,LEILA                               |
|                                                                                                                                                                  | 04.00                                                                         |                                  | SUB OUT: PATTERSON, JASMINE                              |
| COOR HIMPER by DOMAICS TRAVANT                                                                                                                                   | 01:26                                                                         | . 40                             |                                                          |
|                                                                                                                                                                  | 01:14 3                                                                       | 6-43 V 7                         |                                                          |
|                                                                                                                                                                  | 01:14 3<br>01:14                                                              | 6-43 V 7                         |                                                          |
| ASSIST by MCGRATH,RAVEN                                                                                                                                          | 01:14 3<br>01:14<br>00:45                                                     | 6-43 V 7                         | TURNOVER by PATTERSON, JACKIE                            |
| ASSIST by MCGRATH,RAVEN                                                                                                                                          | 01:14 3:<br>01:14<br>00:45<br>00:45                                           | 6-43 V 7                         |                                                          |
| ASSIST by MCGRATH,RAVEN                                                                                                                                          | 01:14 3:<br>01:14<br>00:45<br>00:45<br>00:45                                  |                                  | TURNOVER by PATTERSON,JACKIE<br>FOUL by PATTERSON,JACKIE |
| ASSIST by MCGRATH,RAVEN<br>STEAL by MOORE,KARLI<br>GOOD! FT by MOORE,KARLI                                                                                       | 01:14 3<br>01:14<br>00:45<br>00:45<br>00:45<br>00:45                          | 5-44 V 8                         |                                                          |
| ASSIST by MCGRATH,RAVEN STEAL by MOORE,KARLI GOOD! FT by MOORE,KARLI                                                                                             | 01:14 3<br>01:14<br>00:45<br>00:45<br>00:45<br>00:45 3<br>00:45 3             | 5-44 V 8<br>6-45 V 9             | FOUL by PATTERSON,JACKIE                                 |
| ASSIST by MCGRATH,RAVEN STEAL by MOORE,KARLI GOOD! FT by MOORE,KARLI                                                                                             | 01:14 3<br>01:14<br>00:45<br>00:45<br>00:45<br>00:45 3<br>00:45 3             | 5-44 V 8                         |                                                          |
| ASSIST by MCGRATH,RAVEN STEAL by MOORE,KARLI GOOD! FT by MOORE,KARLI                                                                                             | 01:14 3<br>01:14<br>00:45<br>00:45<br>00:45<br>00:45 3<br>00:45 3             | 5-44 V 8<br>6-45 V 9             | FOUL by PATTERSON,JACKIE                                 |
| GOOD! JUMPER by DOWNES, TRAVANTI ASSIST by MCGRATH, RAVEN STEAL by MOORE, KARLI GOOD! FT by MOORE, KARLI GOOD! FT by MOORE, KARLI GOOD! JUMPER by MCGRATH, RAVEN | 01:14 3: 01:14 00:45 00:45 00:45 00:45 00:45 3 00:45 3 00:45 3 00:35 3:       | 5-44 V 8<br>6-45 V 9             | FOUL by PATTERSON,JACKIE<br>GOOD! JUMPER by SAVIC,MINJA  |
| ASSIST by MCGRATH,RAVEN  STEAL by MOORE,KARLI  GOOD! FT by MOORE,KARLI  GOOD! FT by MOORE,KARLI                                                                  | 01:14 3: 01:14 00:45 00:45 00:45 00:45 00:45 3 00:45 3 00:35 3 00:35 00:04 3: | 6-44 V 8<br>6-45 V 9<br>8-45 V 7 | FOUL by PATTERSON,JACKIE<br>GOOD! JUMPER by SAVIC,MINJA  |

Tarleton State 47, Angelo State 41

| Period 1-only  | ın<br>Paint | UTT<br>T/O | ∠na<br>Chance | ⊦asτ<br>Break | Bench |                        |
|----------------|-------------|------------|---------------|---------------|-------|------------------------|
| Tarleton State | 18          | 23         | 7             | 0             | 20    | Score tied - 0 times   |
| Angelo State   | 14          | 5          | 2             | 2             | 4     | Lead changed - 2 times |
|                |             |            |               |               |       |                        |