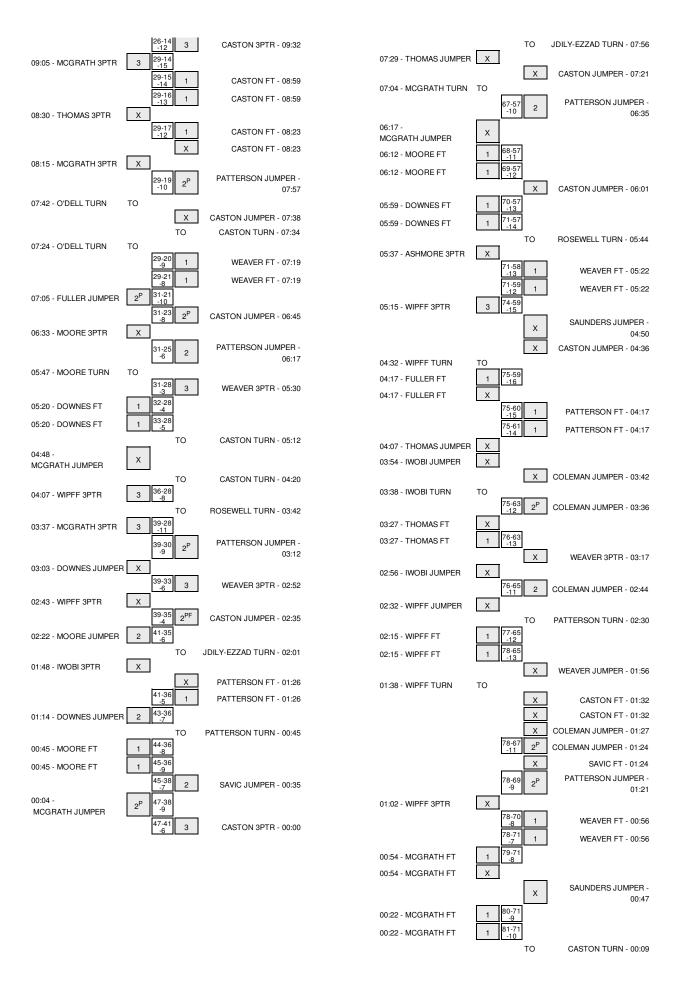

#### Tarleton State vs Angelo State 1/7/2015; 7 p.m. at San Angelo, TX Period 2 Play-By-Play

| HOME: Angelo State                                     | Margin | Score          | Time                             | VISITORS: Tarleton State                                                        |
|--------------------------------------------------------|--------|----------------|----------------------------------|---------------------------------------------------------------------------------|
| SUB IN: ROSEWELL,MICHELLE                              |        |                | 20:00                            |                                                                                 |
| SUB OUT: JDILY-EZZAD,LEILA                             |        |                | 20:00                            |                                                                                 |
|                                                        |        |                | 19:46                            | MISSED JUMPER by MOORE,KARLI                                                    |
| REBOUND (DEF) by PATTERSON, JACKIE                     |        |                | 19:46                            |                                                                                 |
| TURNOVER by PATTERSON, JACKIE                          |        |                | 19:41                            |                                                                                 |
|                                                        | V 8    | 41-49          | 19:36                            | GOOD! LAYUP by THOMAS,KATHY                                                     |
| GOOD! JUMPER by PATTERSON, JACKIE                      | V 6    | 43-49          | 19:12                            |                                                                                 |
| ASSIST by ROSEWELL, MICHELLE                           |        |                | 19:12<br>18:57                   |                                                                                 |
| FOUL by WEAVER,AMANDA<br>SUB IN: HERRERA,ELAINE        |        |                | 18:57                            |                                                                                 |
| SUB OUT: WEAVER,AMANDA                                 |        |                | 18:57                            |                                                                                 |
| FOUL by HERRERA, ELAINE                                |        |                | 18:37                            |                                                                                 |
| 1 002 57 11211112111121                                |        |                | 18:34                            | MISSED JUMPER by O'DELL,MEAGAN                                                  |
| REBOUND (DEF) by PATTERSON, JASMINE                    |        |                | 18:34                            |                                                                                 |
| FOUL by ROSEWELL, MICHELLE                             |        |                | 18:11                            |                                                                                 |
| TURNOVER by ROSEWELL, MICHELLE                         |        |                | 18:11                            |                                                                                 |
|                                                        | V 8    | 43-51          | 17:59                            | GOOD! JUMPER by THOMAS,KATHY                                                    |
| GOOD! JUMPER by PATTERSON, JASMINE                     | V 6    | 45-51          | 17:29                            |                                                                                 |
| ASSIST by PATTERSON, JACKIE                            |        |                | 17:29                            |                                                                                 |
|                                                        |        |                | 17:12                            | TURNOVER by MOORE,KARLI                                                         |
| STEAL by PATTERSON, JACKIE                             |        |                | 17:11                            |                                                                                 |
| MISSED JUMPER by PATTERSON, JASMINE                    |        |                | 16:58                            |                                                                                 |
|                                                        |        |                | 16:58                            | REBOUND (DEF) by O'DELL,MEAGAN                                                  |
| FOUL by PATTERSON, JACKIE                              |        |                | 16:47                            |                                                                                 |
|                                                        | V 7    | 45-52          | 16:47                            | GOOD! FT by IWOBI,IKPEAKU                                                       |
|                                                        |        |                | 16:47                            | MISSED FT by IWOBI,IKPEAKU                                                      |
| REBOUND (DEF) by SAVIC, MINJA                          |        |                | 16:47                            |                                                                                 |
| SUB IN: WEAVER,AMANDA                                  |        |                | 16:47                            |                                                                                 |
| SUB IN: JDILY-EZZAD,LEILA                              |        |                | 16:47                            |                                                                                 |
| SUB IN: SAVIC,MINJA                                    |        |                | 16:47                            |                                                                                 |
| SUB OUT: HERRERA, ELAINE                               |        |                | 16:47                            |                                                                                 |
| SUB OUT: PATTERSON, JASMINE                            |        |                | 16:47                            |                                                                                 |
| SUB OUT: ROSEWELL,MICHELLE                             |        |                | 16:47                            |                                                                                 |
| MISSED JUMPER by CASTON, JASMINE                       |        |                | 16:21                            |                                                                                 |
|                                                        |        |                | 16:21                            | REBOUND (DEF) by IWOBI,IKPEAKU                                                  |
|                                                        |        |                | 16:13                            | TURNOVER by THOMAS,KATHY                                                        |
| MISSED JUMPER by PATTERSON, JACKIE                     |        |                | 16:01                            |                                                                                 |
|                                                        |        |                | 16:01                            | REBOUND (DEF) by MCGRATH, RAVEN                                                 |
|                                                        |        |                | 15:52                            | TIMEOUT MEDIA                                                                   |
|                                                        |        |                | 15:52                            | SUB IN: WIPFF,BAILEY                                                            |
|                                                        |        |                | 15:52                            | SUB OUT: O'DELL,MEAGAN                                                          |
| SUB IN: ROSEWELL, MICHELLE                             |        |                | 15:52                            |                                                                                 |
| SUB OUT: JDILY-EZZAD,LEILA                             |        |                | 15:52                            | ANGOED HINDER L. MOODATH DAVEN                                                  |
|                                                        |        |                | 15:40                            | MISSED JUMPER by MCGRATH,RAVEN                                                  |
|                                                        |        |                | 15:40                            | REBOUND (OFF) by IWOBI,IKPEAKU                                                  |
| MICOED HIMDED IN MEAVED AMANDA                         | V 9    | 45-54          | 15:36                            | GOOD! JUMPER by IWOBI,IKPEAKU                                                   |
| MISSED JUMPER by WEAVER, AMANDA                        |        |                | 15:14                            |                                                                                 |
| REBOUND (OFF) by WEAVER, AMANDA                        |        |                | 15:14<br>15:10                   |                                                                                 |
| TURNOVER by WEAVER,AMANDA                              |        |                |                                  | CTEAL IN MOCRATH DAVEN                                                          |
|                                                        | V 11   | 45-56          | 15:09<br>15:04                   | STEAL by MCGRATH,RAVEN GOOD! JUMPER by THOMAS,KATHY                             |
|                                                        | V 11   | 45-56          |                                  | ASSIST by MCGRATH,RAVEN                                                         |
|                                                        |        |                | 15:04<br>14:39                   | FOUL by MOORE,KARLI                                                             |
| GOOD! FT by PATTERSON,JACKIE                           | V 10   | 46-56          | 14:39                            | TOOL OF MOONE, NAME                                                             |
| MISSED FT by PATTERSON, JACKIE                         | V 10   | 40-00          | 14:39                            |                                                                                 |
| WIGGED FI DY FATTERSON, JACKIE                         |        |                | 14:39                            | REBOUND (DEF) by FULLER,BREANNA                                                 |
|                                                        |        |                | 14:39                            | SUB IN: ASHMORE,MORGAN                                                          |
|                                                        |        |                | 14:39                            | SUB IN: FULLER, BREANNA                                                         |
|                                                        |        |                | 14:39                            | SUB OUT: MCGRATH,RAVEN                                                          |
|                                                        |        |                | 14:39                            | SUB OUT: MOORE,KARLI                                                            |
|                                                        |        |                | 14:27                            | MISSED JUMPER by FULLER, BREANNA                                                |
| REBOUND (DEF) by SAVIC, MINJA                          |        |                | 14:27                            |                                                                                 |
| MISSED 3PTR by ROSEWELL, MICHELLE                      |        |                | 14:18                            |                                                                                 |
|                                                        |        |                | 14:18                            | REBOUND (DEF) by IWOBI,IKPEAKU                                                  |
| FOUL by PATTERSON, JACKIE                              |        |                | 13:53                            | , , , , , , , , , , , , , , , , , , , ,                                         |
| 5 , · · · · · · · - · · · · · ·                        | V 11   | 46-57          | 13:53                            | GOOD! FT by IWOBI,IKPEAKU                                                       |
|                                                        |        |                | 13:53                            |                                                                                 |
|                                                        | V 12   | 46-58          | 13.33                            | GOOD! FT by IWOBI,IKPEAKU                                                       |
| SUB IN: PATTERSON,JASMINE                              | V 12   | 46-58          | 13:53                            | GOOD! FI by IWOBI,IKPEAKU                                                       |
| SUB IN: PATTERSON,JASMINE<br>SUB OUT: PATTERSON,JACKIE | V 12   | 46-58          |                                  | GOOD! F1 by IWOBI,IKPEAKU                                                       |
| SUB OUT: PATTERSON, JACKIE                             | V 12   | 46-58          | 13:53                            | GOOD! FT by IWOBI,IKPEAKU                                                       |
|                                                        | V 12   | 46-58          | 13:53<br>13:53                   |                                                                                 |
| SUB OUT: PATTERSON, JACKIE                             | V 12   | 46-58<br>46-60 | 13:53<br>13:53<br>13:34          | GOOD! F1 by IWOBI,IKPEAKU  STEAL by IWOBI,IKPEAKU  GOOD! LAYUP by IWOBI,IKPEAKU |
| SUB OUT: PATTERSON, JACKIE                             |        |                | 13:53<br>13:53<br>13:34<br>13:33 | STEAL by IWOBI,IKPEAKU                                                          |