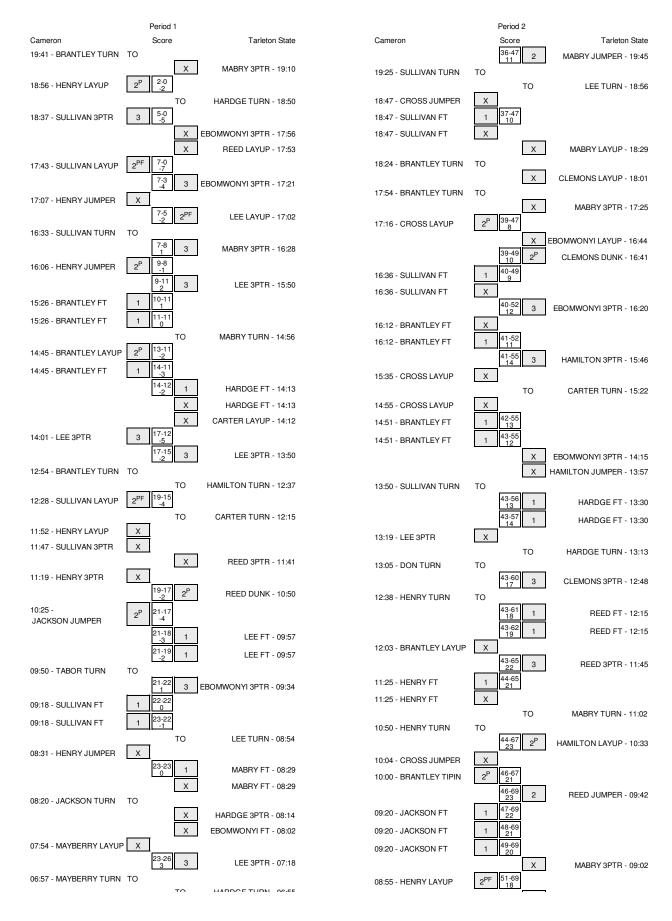

#### Cameron vs Tarleton State 2/7/2015; 7 p.m. at Stephenville, TX Period 1 Play-By-Play

| VISITORS: Cameron                     | Time  | Score | Margin  | HOME: Tarleton State            |
|---------------------------------------|-------|-------|---------|---------------------------------|
| TURNOVER by BRANTLEY, JAMAAL          | 19:41 | 000.0 | ina gii |                                 |
| · · · · · · · · · · · · · · · · · · · | 19:10 |       |         | MISSED 3PTR by MABRY, TASHAWN   |
| REBOUND (DEF) by SULLIVAN, KEDORIAN   | 19:10 |       |         |                                 |
| GOOD! LAYUP by HENRY, DESMOND         | 18:56 | 0-2   | V 2     |                                 |
|                                       | 18:50 |       |         | TURNOVER by HARDGE, MICHAEL     |
| STEAL by HENRY, DESMOND               | 18:50 |       |         |                                 |
| GOOD! 3PTR by SULLIVAN, KEDORIAN      | 18:37 | 0-5   | V 5     |                                 |
| ASSIST by HENRY, DESMOND              | 18:37 |       |         |                                 |
|                                       | 17:56 |       |         | MISSED 3PTR by EBOMWONYI,NOSA   |
|                                       | 17:56 |       |         | REBOUND (OFF) by REED, EJ       |
|                                       | 17:53 |       |         | MISSED LAYUP by REED, EJ        |
| BLOCK by SULLIVAN, KEDORIAN           | 17:53 |       |         |                                 |
| REBOUND (DEF) by BRANTLEY, JAMAAL     | 17:51 |       |         |                                 |
| GOOD! LAYUP by SULLIVAN, KEDORIAN     | 17:43 | 0-7   | V 7     |                                 |
|                                       | 17:21 | 3-7   | V 4     | GOOD! 3PTR by EBOMWONYI,NOSA    |
|                                       | 17:21 |       |         | ASSIST by MABRY, TASHAWN        |
| MISSED JUMPER by HENRY, DESMOND       | 17:07 |       |         |                                 |
|                                       | 17:07 |       |         | BLOCK by EBOMWONYI,NOSA         |
|                                       | 17:06 |       |         | REBOUND (DEF) by LEE,MO         |
|                                       | 17:02 | 5-7   | V 2     | GOOD! LAYUP by LEE,MO           |
| TURNOVER by SULLIVAN, KEDORIAN        | 16:33 |       |         |                                 |
|                                       | 16:32 |       |         | STEAL by MABRY, TASHAWN         |
|                                       | 16:28 | 8-7   | H 1     | GOOD! 3PTR by MABRY, TASHAWN    |
|                                       | 16:28 |       |         | ASSIST by HARDGE, MICHAEL       |
| GOOD! JUMPER by HENRY, DESMOND        | 16:06 | 8-9   | V 1     |                                 |
|                                       | 15:50 | 11-9  | H 2     | GOOD! 3PTR by LEE,MO            |
|                                       | 15:50 |       |         | ASSIST by HARDGE, MICHAEL       |
|                                       | 15:26 |       |         | FOUL by LEE,MO                  |
| TIMEOUT MEDIA                         | 15:26 |       |         |                                 |
| GOOD! FT by BRANTLEY, JAMAAL          | 15:26 | 11-10 | H 1     |                                 |
| GOOD! FT by BRANTLEY, JAMAAL          | 15:26 | 11-11 | т       |                                 |
|                                       | 15:26 |       |         | SUB IN: HAMILTON, MALCOLM       |
|                                       | 15:26 |       |         | SUB IN: CLEMONS, DAMION         |
|                                       | 15:26 |       |         | SUB OUT: REED,EJ                |
|                                       | 15:26 |       |         | SUB OUT: EBOMWONYI,NOSA         |
|                                       | 14:56 |       |         | TURNOVER by MABRY, TASHAWN      |
| SUB IN: JACKSON,DJ                    | 14:56 |       |         |                                 |
| SUB IN: DON,MATTHEW                   | 14:56 |       |         |                                 |
| SUB OUT: SULLIVAN,KEDORIAN            | 14:56 |       |         |                                 |
| SUB OUT: CROSS, JAMES                 | 14:56 |       |         |                                 |
| GOOD! LAYUP by BRANTLEY, JAMAAL       | 14:45 | 11-13 | V 2     |                                 |
|                                       | 14:45 |       |         | FOUL by MABRY, TASHAWN          |
| GOOD! FT by BRANTLEY, JAMAAL          | 14:45 | 11-14 | V 3     |                                 |
|                                       | 14:45 |       |         | SUB IN: CARTER, DAVENE          |
|                                       | 14:45 |       |         | SUB OUT: MABRY, TASHAWN         |
| FOUL by BRANTLEY, JAMAAL              | 14:13 |       |         |                                 |
|                                       | 14:13 | 12-14 | V 2     | GOOD! FT by HARDGE, MICHAEL     |
|                                       | 14:13 |       |         | MISSED FT by HARDGE, MICHAEL    |
|                                       | 14:13 |       |         | REBOUND (OFF) by CARTER, DAVENE |
|                                       | 14:12 |       |         | MISSED LAYUP by CARTER, DAVENE  |
| REBOUND (DEF) by BRANTLEY, JAMAAL     | 14:12 |       |         |                                 |
| GOOD! 3PTR by LEE,CAMERON             | 14:01 | 12-17 | V 5     |                                 |
| ASSIST by HENRY, DESMOND              | 14:01 |       |         |                                 |
|                                       | 13:50 | 15-17 | V 2     | GOOD! 3PTR by LEE,MO            |
| TURNOVER by BRANTLEY, JAMAAL          | 12:54 |       |         |                                 |
| FOUL by BRANTLEY, JAMAAL              | 12:54 |       |         |                                 |
| SUB IN: SULLIVAN, KEDORIAN            | 12:54 |       |         |                                 |
| SUB OUT: BRANTLEY, JAMAAL             | 12:54 |       |         |                                 |
|                                       | 12:54 |       |         | SUB IN: RIDDICK, DESHAWN        |
|                                       | 12:54 |       |         | SUB IN: EBOMWONYI,NOSA          |
|                                       | 12:54 |       |         | SUB OUT: LEE,MO                 |
|                                       | 12:54 |       |         | SUB OUT: HARDGE,MICHAEL         |
|                                       | 12:37 |       |         | TURNOVER by HAMILTON, MALCOLM   |
|                                       | 12:37 |       |         | FOUL by HAMILTON, MALCOLM       |
| GOOD! LAYUP by SULLIVAN, KEDORIAN     | 12:28 | 15-19 | V 4     |                                 |
| ASSIST by HENRY, DESMOND              | 12:28 |       |         |                                 |
|                                       | 12:15 |       |         | TURNOVER by CARTER, DAVENE      |
|                                       | 12:15 |       |         | FOUL by CARTER, DAVENE          |
|                                       | 12:15 |       |         | SUB IN: REED,EJ                 |
|                                       | 12:15 |       |         | SUB OUT: CLEMONS, DAMION        |
| MISSED LAYUP by HENRY, DESMOND        | 11:52 |       |         |                                 |
|                                       | 11:52 |       |         | BLOCK by CARTER, DAVENE         |
| REBOUND (OFF) by DON,MATTHEW          | 11:51 |       |         |                                 |
| MISSED 3PTR by SULLIVAN, KEDORIAN     | 11:47 |       |         |                                 |
|                                       |       |       |         |                                 |