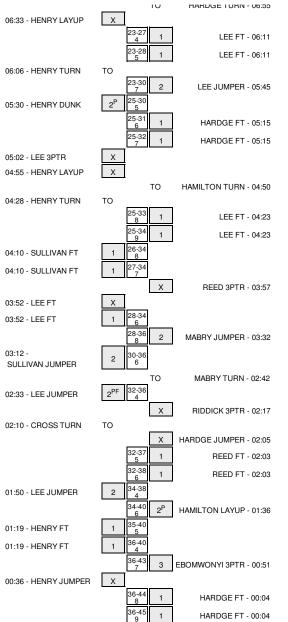

#### Cameron vs Tarleton State 2/7/2015; 7 p.m. at Stephenville, TX Period 1 Play-By-Play

| VISITORS: Cameron                     | Time  | Score | Margin  | HOME: Tarleton State            |
|---------------------------------------|-------|-------|---------|---------------------------------|
| TURNOVER by BRANTLEY, JAMAAL          | 19:41 | 000.0 | ina gii |                                 |
| · · · · · · · · · · · · · · · · · · · | 19:10 |       |         | MISSED 3PTR by MABRY, TASHAWN   |
| REBOUND (DEF) by SULLIVAN, KEDORIAN   | 19:10 |       |         |                                 |
| GOOD! LAYUP by HENRY, DESMOND         | 18:56 | 0-2   | V 2     |                                 |
|                                       | 18:50 |       |         | TURNOVER by HARDGE, MICHAEL     |
| STEAL by HENRY, DESMOND               | 18:50 |       |         |                                 |
| GOOD! 3PTR by SULLIVAN, KEDORIAN      | 18:37 | 0-5   | V 5     |                                 |
| ASSIST by HENRY, DESMOND              | 18:37 |       |         |                                 |
|                                       | 17:56 |       |         | MISSED 3PTR by EBOMWONYI,NOSA   |
|                                       | 17:56 |       |         | REBOUND (OFF) by REED, EJ       |
|                                       | 17:53 |       |         | MISSED LAYUP by REED, EJ        |
| BLOCK by SULLIVAN, KEDORIAN           | 17:53 |       |         |                                 |
| REBOUND (DEF) by BRANTLEY, JAMAAL     | 17:51 |       |         |                                 |
| GOOD! LAYUP by SULLIVAN, KEDORIAN     | 17:43 | 0-7   | V 7     |                                 |
|                                       | 17:21 | 3-7   | V 4     | GOOD! 3PTR by EBOMWONYI,NOSA    |
|                                       | 17:21 |       |         | ASSIST by MABRY, TASHAWN        |
| MISSED JUMPER by HENRY, DESMOND       | 17:07 |       |         |                                 |
|                                       | 17:07 |       |         | BLOCK by EBOMWONYI,NOSA         |
|                                       | 17:06 |       |         | REBOUND (DEF) by LEE,MO         |
|                                       | 17:02 | 5-7   | V 2     | GOOD! LAYUP by LEE,MO           |
| TURNOVER by SULLIVAN, KEDORIAN        | 16:33 |       |         |                                 |
|                                       | 16:32 |       |         | STEAL by MABRY, TASHAWN         |
|                                       | 16:28 | 8-7   | H 1     | GOOD! 3PTR by MABRY, TASHAWN    |
|                                       | 16:28 |       |         | ASSIST by HARDGE, MICHAEL       |
| GOOD! JUMPER by HENRY, DESMOND        | 16:06 | 8-9   | V 1     |                                 |
|                                       | 15:50 | 11-9  | H 2     | GOOD! 3PTR by LEE,MO            |
|                                       | 15:50 |       |         | ASSIST by HARDGE, MICHAEL       |
|                                       | 15:26 |       |         | FOUL by LEE,MO                  |
| TIMEOUT MEDIA                         | 15:26 |       |         |                                 |
| GOOD! FT by BRANTLEY, JAMAAL          | 15:26 | 11-10 | H 1     |                                 |
| GOOD! FT by BRANTLEY, JAMAAL          | 15:26 | 11-11 | т       |                                 |
|                                       | 15:26 |       |         | SUB IN: HAMILTON, MALCOLM       |
|                                       | 15:26 |       |         | SUB IN: CLEMONS, DAMION         |
|                                       | 15:26 |       |         | SUB OUT: REED,EJ                |
|                                       | 15:26 |       |         | SUB OUT: EBOMWONYI,NOSA         |
|                                       | 14:56 |       |         | TURNOVER by MABRY, TASHAWN      |
| SUB IN: JACKSON,DJ                    | 14:56 |       |         |                                 |
| SUB IN: DON,MATTHEW                   | 14:56 |       |         |                                 |
| SUB OUT: SULLIVAN,KEDORIAN            | 14:56 |       |         |                                 |
| SUB OUT: CROSS, JAMES                 | 14:56 |       |         |                                 |
| GOOD! LAYUP by BRANTLEY, JAMAAL       | 14:45 | 11-13 | V 2     |                                 |
|                                       | 14:45 |       |         | FOUL by MABRY, TASHAWN          |
| GOOD! FT by BRANTLEY, JAMAAL          | 14:45 | 11-14 | V 3     |                                 |
|                                       | 14:45 |       |         | SUB IN: CARTER, DAVENE          |
|                                       | 14:45 |       |         | SUB OUT: MABRY, TASHAWN         |
| FOUL by BRANTLEY, JAMAAL              | 14:13 |       |         |                                 |
|                                       | 14:13 | 12-14 | V 2     | GOOD! FT by HARDGE, MICHAEL     |
|                                       | 14:13 |       |         | MISSED FT by HARDGE, MICHAEL    |
|                                       | 14:13 |       |         | REBOUND (OFF) by CARTER, DAVENE |
|                                       | 14:12 |       |         | MISSED LAYUP by CARTER, DAVENE  |
| REBOUND (DEF) by BRANTLEY, JAMAAL     | 14:12 |       |         |                                 |
| GOOD! 3PTR by LEE,CAMERON             | 14:01 | 12-17 | V 5     |                                 |
| ASSIST by HENRY, DESMOND              | 14:01 |       |         |                                 |
|                                       | 13:50 | 15-17 | V 2     | GOOD! 3PTR by LEE,MO            |
| TURNOVER by BRANTLEY, JAMAAL          | 12:54 |       |         |                                 |
| FOUL by BRANTLEY, JAMAAL              | 12:54 |       |         |                                 |
| SUB IN: SULLIVAN, KEDORIAN            | 12:54 |       |         |                                 |
| SUB OUT: BRANTLEY, JAMAAL             | 12:54 |       |         |                                 |
|                                       | 12:54 |       |         | SUB IN: RIDDICK, DESHAWN        |
|                                       | 12:54 |       |         | SUB IN: EBOMWONYI,NOSA          |
|                                       | 12:54 |       |         | SUB OUT: LEE,MO                 |
|                                       | 12:54 |       |         | SUB OUT: HARDGE,MICHAEL         |
|                                       | 12:37 |       |         | TURNOVER by HAMILTON, MALCOLM   |
|                                       | 12:37 |       |         | FOUL by HAMILTON, MALCOLM       |
| GOOD! LAYUP by SULLIVAN, KEDORIAN     | 12:28 | 15-19 | V 4     |                                 |
| ASSIST by HENRY, DESMOND              | 12:28 |       |         |                                 |
|                                       | 12:15 |       |         | TURNOVER by CARTER, DAVENE      |
|                                       | 12:15 |       |         | FOUL by CARTER, DAVENE          |
|                                       | 12:15 |       |         | SUB IN: REED,EJ                 |
|                                       | 12:15 |       |         | SUB OUT: CLEMONS, DAMION        |
| MISSED LAYUP by HENRY, DESMOND        | 11:52 |       |         |                                 |
|                                       | 11:52 |       |         | BLOCK by CARTER, DAVENE         |
| REBOUND (OFF) by DON,MATTHEW          | 11:51 |       |         |                                 |
| MISSED 3PTR by SULLIVAN, KEDORIAN     | 11:47 |       |         |                                 |
|                                       |       |       |         |                                 |