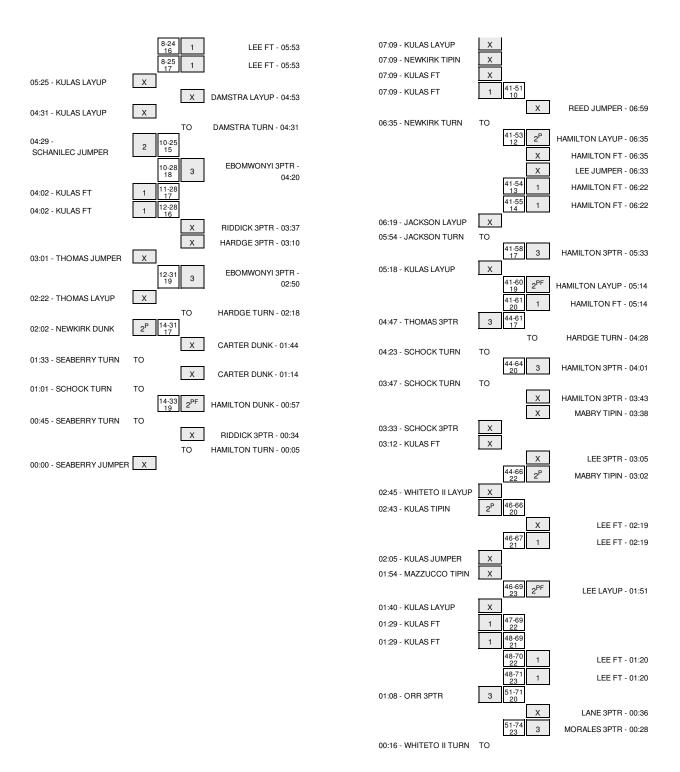

|                                    | 06:36          | BLOCK by HARDGE,MICHAE                            |
|------------------------------------|----------------|---------------------------------------------------|
|                                    | 06:34          | REBOUND (DEF) by HAMILTON,MALCOL                  |
| OTEAL L. COLLANII EO DI III ID     | 06:17          | TURNOVER by HAMILTON, MALCOL                      |
| STEAL by SCHANILEC,PHILIP          | 06:17          | OLID IN FROMWONNI NO                              |
|                                    | 06:17<br>06:17 | SUB IN: EBOMWONYI,NOS<br>SUB OUT: HAMILTON,MALCOL |
| MISSED LAYUP by THOMAS,CALVIN      | 06:05          | SUB OUT: HAWILTON, WALCOL                         |
| REBOUND (OFF) by MAZZUCCO,MARK     | 06:05          |                                                   |
| URNOVER by SCHANILEC, PHILIP       | 05:55          |                                                   |
| OTINOVETEDY GOTANIEEO, FILE        | 05:54          | STEAL by LEE,N                                    |
| OUL by SCHANILEC, PHILIP           | 05:53          | STEAL BY LEE,W                                    |
| OUE BY OUT WINEED, I THEN          | 05:53 24-      | H 16 GOOD! FT by LEE,M                            |
|                                    | 05:53 25-      | H 17 GOOD! FT by LEE,M                            |
|                                    | 05:53          | SUB IN: DAMSTRA,JAKO                              |
|                                    | 05:53          | SUB IN: RIDDICK, DESHAW                           |
|                                    | 05:53          | SUB OUT: HARDGE, MICHAE                           |
|                                    | 05:53          | SUB OUT: REED,I                                   |
| IISSED LAYUP by KULAS,KONOR        | 05:25          |                                                   |
| .,,                                | 05:25          | REBOUND (DEF) by DAMSTRA, JAKO                    |
| SUB IN: NEWKIRK, JOE               | 05:14          |                                                   |
| SUB OUT: SCHOCK, JUSTIN            | 05:14          |                                                   |
|                                    | 04:53          | MISSED LAYUP by DAMSTRA,JAKO                      |
| REBOUND (DEF) by MAZZUCCO,MARK     | 04:53          |                                                   |
| MISSED LAYUP by KULAS,KONOR        | 04:31          |                                                   |
|                                    | 04:31          | REBOUND (DEF) by DAMSTRA,JAKO                     |
|                                    | 04:31          | TURNOVER by DAMSTRA,JAKO                          |
|                                    | 04:31          | SUB IN: HARDGE,MICHAE                             |
|                                    | 04:31          | SUB OUT: LEE.N                                    |
| GOOD! JUMPER by SCHANILEC, PHILIP  | 04:29 25-1     |                                                   |
| ,                                  | 04:20 28-1     |                                                   |
|                                    | 04:20          | ASSIST by RIDDICK, DESHAW                         |
|                                    | 04:02          | FOUL by MABRY,TASHAW                              |
| GOOD! FT by KULAS,KONOR            | 04:02 28-1     | H 17                                              |
| GOOD! FT by KULAS,KONOR            | 04:02 28-1     |                                                   |
|                                    | 04:02          | SUB IN: CARTER,DAVEN                              |
|                                    | 04:02          | SUB OUT: DAMSTRA,JAKO                             |
|                                    | 03:37          | MISSED 3PTR by RIDDICK,DESHAW                     |
|                                    | 03:37          | REBOUND (OFF) by EBOMWONYI,NOS                    |
|                                    | 03:10          | MISSED 3PTR by HARDGE,MICHAE                      |
| REBOUND (DEF) by SCHANILEC, PHILIP | 03:10          |                                                   |
| MISSED JUMPER by THOMAS,CALVIN     | 03:01          |                                                   |
| modes down entry monato, on ever   | 03:01          | REBOUND (DEF) by CARTER, DAVEN                    |
|                                    | 02:50 31-1     |                                                   |
|                                    | 02:50          | ASSIST by CARTER,DAVEN                            |
| MISSED LAYUP by THOMAS, CALVIN     | 02:22          | nood by onnergone                                 |
|                                    | 02:22          | BLOCK by CARTER, DAVEN                            |
|                                    | 02:21          | REBOUND (DEF) by HARDGE,MICHAE                    |
|                                    | 02:18          | TURNOVER by HARDGE, MICHAE                        |
| IMEOUT MEDIA                       | 02:18          | TOTAL VETT BY THAT BOLE, INICITAL                 |
| SUB IN: SCHOCK,TRAVIS              | 02:18          |                                                   |
| SUB IN: SEABERRY,ERIC              | 02:18          |                                                   |
| SUB IN: DICK, JORDAN               | 02:18          |                                                   |
| SUB OUT: THOMAS,CALVIN             | 02:18          |                                                   |
| SUB OUT: THOMAS, CALVIN            | 02:18          |                                                   |
| SUB OUT: MAZZUCCO,MARK             | 02:18          |                                                   |
| SUB OUT: MAZZUCCO,MARK             |                | OUD IN MADDY TAQUAN                               |
|                                    | 02:18          | SUB IN: MABRY, TASHAW                             |
|                                    | 02:18          | SUB IN: HAMILTON,MALCOL                           |
|                                    | 02:18          | SUB OUT: RIDDICK, DESHAW                          |
| OOODI DUNIK II NEMKIRK 195         | 02:18          | SUB OUT: CLEMONS,DAMIC                            |
| GOOD! DUNK by NEWKIRK,JOE          | 02:02 31-1     |                                                   |
| N OOK L NEWYORK IOE                | 01:44          | MISSED DUNK by CARTER, DAVEN                      |
| BLOCK by NEWKIRK, JOE              | 01:44          |                                                   |
| REBOUND (DEF) by TEAM              | 01:44          |                                                   |
| URNOVER by SEABERRY,ERIC           | 01:33          |                                                   |
|                                    | 01:14          | MISSED DUNK by CARTER,DAVEN                       |
| EBOUND (DEF) by KULAS,KONOR        | 01:14          |                                                   |
| URNOVER by SCHOCK,TRAVIS           | 01:01          |                                                   |
|                                    | 01:00          | STEAL by HAMILTON,MALCOL                          |
|                                    | 00:57 33-1     | ·                                                 |
|                                    | 00:57          | ASSIST by MABRY,TASHAW                            |
| URNOVER by SEABERRY, ERIC          | 00:45          |                                                   |
|                                    | 00:45          | SUB IN: RIDDICK,DESHAW                            |
|                                    | 00:45          | SUB OUT: HARDGE,MICHAE                            |
|                                    | 00:34          | MISSED 3PTR by RIDDICK, DESHAW                    |
|                                    | 00:34          | REBOUND (OFF) by CARTER, DAVEN                    |
|                                    | 00:05          | TURNOVER by HAMILTON, MALCOL                      |
|                                    | 00:05          | FOUL by HAMILTON, MALCOL                          |
| MISSED JUMPER by SEABERRY,ERIC     | 00:00          |                                                   |
|                                    | 00:00          | REBOUND (DEF) by TEA                              |
|                                    |                |                                                   |