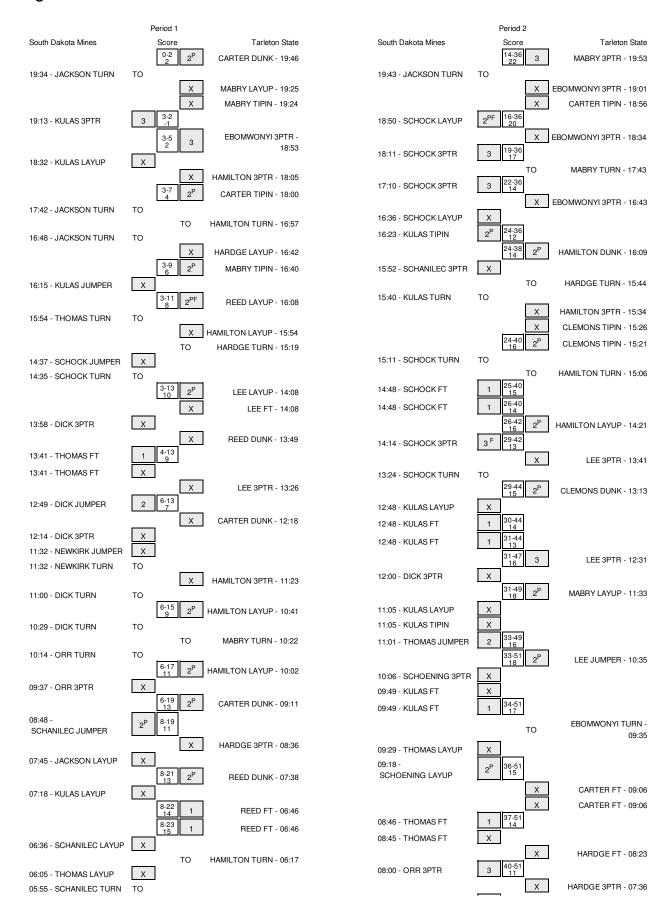

#### South Dakota Mines vs Tarleton State 12/30/2014; 7 p.m. at Stephenville, TX Period 1 Play-By-Play

| /ISITORS: South Dakota Mines                                             | Time                    | Score | Margin | HOME: Tarleton State                 |
|--------------------------------------------------------------------------|-------------------------|-------|--------|--------------------------------------|
|                                                                          | 19:46                   | 2-0   | H 2    | GOOD! DUNK by CARTER, DAVENE         |
|                                                                          | 19:46                   |       |        | ASSIST by HARDGE,MICHAEL             |
| FURNOVER by JACKSON, JAISEAN                                             | 19:34                   |       |        |                                      |
|                                                                          | 19:34                   |       |        | STEAL by HARDGE,MICHAEL              |
|                                                                          | 19:25                   |       |        | MISSED LAYUP by MABRY, TASHAWN       |
|                                                                          | 19:25                   |       |        | REBOUND (OFF) by MABRY,TASHAWN       |
|                                                                          | 19:24                   |       |        | MISSED TIPIN by MABRY,TASHAWN        |
| REBOUND (DEF) by SCHOCK, JUSTIN                                          | 19:24                   | 0.0   |        |                                      |
| GOOD! 3PTR by KULAS,KONOR                                                | 19:13                   | 2-3   | V 1    |                                      |
| ASSIST by SCHOCK, JUSTIN                                                 | 19:13<br>18:53          | 5-3   | H 2    | GOOD! 3PTR by EBOMWONYI,NOSA         |
|                                                                          | 18:53                   | 5-5   | п2     | ASSIST by MABRY,TASHAWN              |
| MISSED LAYUP by KULAS,KONOR                                              | 18:32                   |       |        | AGGIOT BY MADITY, TAGLIAWIN          |
| modes entire by nothing notion                                           | 18:32                   |       |        | REBOUND (DEF) by CARTER, DAVENE      |
| FOUL by JACKSON,JAISEAN                                                  | 18:26                   |       |        | nesoons (ser ) by oranie instruction |
|                                                                          | 18:05                   |       |        | MISSED 3PTR by HAMILTON,MALCOLM      |
|                                                                          | 18:05                   |       |        | REBOUND (OFF) by CARTER, DAVENE      |
|                                                                          | 18:00                   | 7-3   | H 4    | GOOD! TIPIN by CARTER, DAVENE        |
| FURNOVER by JACKSON, JAISEAN                                             | 17:42                   |       |        |                                      |
|                                                                          | 17:41                   |       |        | STEAL by CARTER, DAVENE              |
| FOUL by SCHANILEC,PHILIP                                                 | 17:09                   |       |        |                                      |
|                                                                          | 16:57                   |       |        | TURNOVER by HAMILTON, MALCOLM        |
| STEAL by KULAS,KONOR                                                     | 16:56                   |       |        |                                      |
|                                                                          | 16:56                   |       |        | FOUL by HAMILTON, MALCOLM            |
| FURNOVER by JACKSON, JAISEAN                                             | 16:48                   |       |        |                                      |
|                                                                          | 16:47                   |       |        | STEAL by HARDGE,MICHAEL              |
|                                                                          | 16:42                   |       |        | MISSED LAYUP by HARDGE, MICHAEL      |
|                                                                          | 16:42                   |       |        | REBOUND (OFF) by MABRY, TASHAWN      |
|                                                                          | 16:40                   | 9-3   | H 6    | GOOD! TIPIN by MABRY,TASHAWN         |
| CUID INL MAZZUICCO MADIZ                                                 | 16:38                   |       |        | FOUL by HARDGE, MICHAEL              |
| SUB IN: MAZZUCCO,MARK<br>SUB IN: NEWKIRK,JOE                             | 16:38<br>16:38          |       |        |                                      |
| SUB IN: THOMAS, CALVIN                                                   | 16:38                   |       |        |                                      |
| SUB OUT: SCHANILEC, PHILIP                                               | 16:38                   |       |        |                                      |
| SUB OUT: JACKSON,JAISEAN                                                 | 16:38                   |       |        |                                      |
| SUB OUT: SCHOCK, JUSTIN                                                  | 16:38                   |       |        |                                      |
| 332 331. 331.331,0331111                                                 | 16:38                   |       |        | SUB IN: LEE,MO                       |
|                                                                          | 16:38                   |       |        | SUB IN: CLEMONS,DAMION               |
|                                                                          | 16:38                   |       |        | SUB IN: REED,EJ                      |
|                                                                          | 16:38                   |       |        | SUB OUT: EBOMWONYI,NOSA              |
|                                                                          | 16:38                   |       |        | SUB OUT: MABRY,TASHAWN               |
|                                                                          | 16:38                   |       |        | SUB OUT: CARTER, DAVENE              |
| MISSED JUMPER by KULAS,KONOR                                             | 16:15                   |       |        |                                      |
|                                                                          | 16:15                   |       |        | BLOCK by REED,EJ                     |
|                                                                          | 16:13                   |       |        | REBOUND (DEF) by HAMILTON, MALCOLM   |
|                                                                          | 16:08                   | 11-3  | H 8    | GOOD! LAYUP by REED,EJ               |
|                                                                          | 16:08                   |       |        | ASSIST by HARDGE,MICHAEL             |
| FIMEOUT 30SEC                                                            | 16:04                   |       |        |                                      |
| TURNOVER by THOMAS, CALVIN                                               | 15:54                   |       |        |                                      |
|                                                                          | 15:54                   |       |        | STEAL by HAMILTON, MALCOLM           |
|                                                                          | 15:54                   |       |        | MISSED LAYUP by HAMILTON,MALCOLM     |
| BLOCK by KULAS,KONOR                                                     | 15:54                   |       |        |                                      |
|                                                                          | 15:54                   |       |        | REBOUND (OFF) by TEAM                |
|                                                                          | 15:54                   |       |        | TIMEOUT MEDIA                        |
| OTEN L. TURNAR CALVIN                                                    | 15:19                   |       |        | TURNOVER by HARDGE,MICHAEL           |
| STEAL by THOMAS,CALVIN                                                   | 15:19<br>15:00          |       |        | SUB IN: RIDDICK,DESHAWN              |
|                                                                          | 15:00                   |       |        | SUB OUT: HARDGE,MICHAEL              |
| MISSED JUMPER by SCHOCK,TRAVIS                                           |                         |       |        | SUB OUT. HANDGE, MICHAEL             |
| REBOUND (OFF) by MAZZUCCO, MARK                                          | 14:37<br>14:37          |       |        |                                      |
| FURNOVER by SCHOCK,TRAVIS                                                | 14:35                   |       |        |                                      |
| FOUL by SCHOCK,TRAVIS                                                    | 14:35                   |       |        |                                      |
|                                                                          | 14:35                   |       |        | SUB IN: EBOMWONYI,NOSA               |
|                                                                          | 14:35                   |       |        | SUB OUT: HAMILTON,MALCOLM            |
|                                                                          | 14:08                   | 13-3  | H 10   | GOOD! LAYUP by LEE,MO                |
| FOUL by THOMAS, CALVIN                                                   | 14:08                   |       |        | .,,                                  |
|                                                                          | 14:08                   |       |        | MISSED FT by LEE,MO                  |
|                                                                          |                         |       |        |                                      |
| REBOUND (DEF) by MAZZUCCO,MARK                                           | 14:08                   |       |        |                                      |
| REBOUND (DEF) by MAZZUCCO,MARK<br>SUB IN: DICK,JORDAN                    | 14:08<br>14:08          |       |        |                                      |
|                                                                          |                         |       |        |                                      |
| SUB IN: DICK,JORDAN                                                      | 14:08                   |       |        |                                      |
| SUB IN: DICK,JORDAN<br>SUB IN: SCHOENING,TYLER                           | 14:08<br>14:08          |       |        |                                      |
| SUB IN: DICK,JORDAN<br>SUB IN: SCHOENING,TYLER<br>SUB OUT: SCHOCK,TRAVIS | 14:08<br>14:08<br>14:08 |       |        | REBOUND (DEF) by RIDDICK,DESHAWN     |

|                                                   | 13:49                            |              |              | MISSED DUNK by REED,EJ                     |
|---------------------------------------------------|----------------------------------|--------------|--------------|--------------------------------------------|
| BLOCK by NEWKIRK, JOE                             | 13:49                            |              |              | WIGGED BOTAL BY THEED, ED                  |
| REBOUND (DEF) by DICK,JORDAN                      | 13:47                            |              |              |                                            |
| , , , , , , , , , , , , , , , , , , , ,           | 13:41                            |              |              | FOUL by RIDDICK, DESHAWN                   |
| GOOD! FT by THOMAS, CALVIN                        | 13:41                            | 13-4         | H 9          | <b>,</b>                                   |
| MISSED FT by THOMAS, CALVIN                       | 13:41                            |              |              |                                            |
| ·                                                 | 13:41                            |              |              | REBOUND (DEF) by CLEMONS, DAMION           |
|                                                   | 13:26                            |              |              | MISSED 3PTR by LEE,MO                      |
| REBOUND (DEF) by SCHOENING, TYLER                 | 13:26                            |              |              |                                            |
|                                                   | 13:10                            |              |              | FOUL by CLEMONS, DAMION                    |
| SUB IN: ORR, BRIAN                                | 13:10                            |              |              |                                            |
| SUB OUT: THOMAS, CALVIN                           | 13:10                            |              |              |                                            |
|                                                   | 13:10                            |              |              | SUB IN: HARDGE,MICHAEL                     |
|                                                   | 13:10                            |              |              | SUB IN: MABRY,TASHAWN                      |
|                                                   | 13:10                            |              |              | SUB IN: CARTER, DAVENE                     |
|                                                   | 13:10                            |              |              | SUB OUT: LEE,MO                            |
|                                                   | 13:10                            |              |              | SUB OUT: CLEMONS, DAMION                   |
|                                                   | 13:10                            |              |              | SUB OUT: REED,EJ                           |
| GOOD! JUMPER by DICK, JORDAN                      | 12:49                            | 13-6         | H 7          |                                            |
| ASSIST by NEWKIRK, JOE                            | 12:49                            |              |              |                                            |
| FOUL by DICK, JORDAN                              | 12:32                            |              |              |                                            |
| SUB IN: SEABERRY,ERIC                             | 12:32                            |              |              |                                            |
| SUB OUT: MAZZUCCO,MARK                            | 12:32                            |              |              |                                            |
|                                                   | 12:18                            |              |              | MISSED DUNK by CARTER, DAVENE              |
| REBOUND (DEF) by DICK, JORDAN                     | 12:18                            |              |              |                                            |
| MISSED 3PTR by DICK, JORDAN                       | 12:14                            |              |              |                                            |
| REBOUND (OFF) by ORR,BRIAN                        | 12:14                            |              |              |                                            |
| MISSED JUMPER by NEWKIRK, JOE                     | 11:32                            |              |              |                                            |
|                                                   | 11:32                            |              |              | BLOCK by MABRY,TASHAWN                     |
| REBOUND (OFF) by NEWKIRK, JOE                     | 11:32                            |              |              |                                            |
| TURNOVER by NEWKIRK,JOE                           | 11:32                            |              |              |                                            |
| SUB IN: SCHOCK, JUSTIN                            | 11:29                            |              |              |                                            |
| SUB OUT: NEWKIRK,JOE                              | 11:29                            |              |              |                                            |
|                                                   | 11:26                            |              |              | SUB IN: HAMILTON,MALCOLM                   |
|                                                   | 11:26                            |              |              | SUB OUT: RIDDICK, DESHAWN                  |
|                                                   | 11:23                            |              |              | MISSED 3PTR by HAMILTON, MALCOLM           |
| REBOUND (DEF) by SEABERRY,ERIC                    | 11:23                            |              |              |                                            |
| TURNOVER by DICK, JORDAN                          | 11:00                            |              |              |                                            |
|                                                   | 10:59                            |              |              | STEAL by EBOMWONYI,NOSA                    |
|                                                   | 10:41                            | 15-6         | H 9          | GOOD! LAYUP by HAMILTON,MALCOLM            |
|                                                   | 10:41                            |              |              | ASSIST by MABRY, TASHAWN                   |
| TURNOVER by DICK, JORDAN                          | 10:29                            |              |              |                                            |
| •                                                 | 10:28                            |              |              | STEAL by MABRY, TASHAWN                    |
|                                                   | 10:22                            |              |              | TURNOVER by MABRY, TASHAWN                 |
| STEAL by ORR, BRIAN                               | 10:22                            |              |              | ·                                          |
| SUB IN: SCHANILEC,PHILIP                          | 10:22                            |              |              |                                            |
| SUB OUT: DICK, JORDAN                             | 10:22                            |              |              |                                            |
| TURNOVER by ORR,BRIAN                             | 10:14                            |              |              |                                            |
| , ,                                               | 10:02                            | 17-6         | H 11         | GOOD! LAYUP by HAMILTON, MALCOLM           |
| MISSED 3PTR by ORR,BRIAN                          | 09:37                            |              |              | ,                                          |
| •                                                 | 09:37                            |              |              | REBOUND (DEF) by TEAM                      |
| SUB IN: KULAS,KONOR                               | 09:37                            |              |              | ` ' '                                      |
| SUB IN: JACKSON, JAISEAN                          | 09:37                            |              |              |                                            |
| SUB OUT: SEABERRY,ERIC                            | 09:37                            |              |              |                                            |
| SUB OUT: SCHOENING, TYLER                         | 09:37                            |              |              |                                            |
|                                                   | 09:37                            |              |              | SUB IN: LEE,MO                             |
|                                                   | 09:37                            |              |              | SUB IN: REED,EJ                            |
|                                                   | 09:37                            |              |              | SUB OUT: MABRY,TASHAWN                     |
|                                                   | 09:37                            |              |              | SUB OUT: EBOMWONYI,NOSA                    |
|                                                   | 09:11                            | 19-6         | H 13         | GOOD! DUNK by CARTER, DAVENE               |
|                                                   | 09:11                            | .00          |              | ASSIST by LEE,MO                           |
| GOOD! JUMPER by SCHANILEC, PHILIP                 | 08:48                            | 19-8         | H 11         |                                            |
| GOOD COM ENDY COMMINICEON THEM                    | 08:36                            | .00          |              | MISSED 3PTR by HARDGE, MICHAEL             |
| REBOUND (DEF) by TEAM                             | 08:36                            |              |              |                                            |
| TESSONS (SELYS) TEXMI                             | 08:33                            |              |              | FOUL by REED,EJ                            |
| SUB IN: THOMAS, CALVIN                            | 08:33                            |              |              | 1 002 0) 1.225,20                          |
| SUB OUT: ORR,BRIAN                                | 08:33                            |              |              |                                            |
| 305 001. 01.1.,B1                                 | 08:33                            |              |              | SUB IN: CLEMONS, DAMION                    |
|                                                   | 08:33                            |              |              | SUB OUT: CARTER, DAVENE                    |
| TIMEOUT MEDIA                                     | 07:54                            |              |              | OOD COT. OMITEH, DAVENE                    |
| MISSED LAYUP by JACKSON, JAISEAN                  | 07:45                            |              |              |                                            |
|                                                   | 07:45                            |              |              | REBOUND (DEF) by CLEMONS, DAMION           |
|                                                   | 07:38                            | 21-8         | H 13         | GOOD! DUNK by REED,EJ                      |
|                                                   | 07:38                            | £1-0         | 11 10        | ASSIST by LEE,MO                           |
| MISSED LAYUP by KULAS,KONOR                       | 07:38                            |              |              | AOSIOT BY LEE,MO                           |
| WILDOLD LATOL BY NOLAGINONO                       | 07:18                            |              |              | DEDOLIND (DEE) b., HAMILTON MALCOLAN       |
|                                                   | 07:18                            |              |              | REBOUND (DEF) by HAMILTON,MALCOLM          |
| EOLII PA IACKSON IAISEAN                          | 06.50                            |              |              |                                            |
|                                                   | 06:58                            |              |              |                                            |
|                                                   | 06:46                            | 00.0         | шчи          | 0000 ET h., 2552 E                         |
| FOUL by JACKSON, JAISEAN FOUL by JACKSON, JAISEAN | 06:46<br>06:46                   | 22-8         | H 14         | GOOD! FT by BEED E                         |
| FOUL by JACKSON, JAISEAN                          | 06:46<br>06:46<br>06:46          | 22-8<br>23-8 | H 14<br>H 15 | GOOD! FT by REED,EJ<br>GOOD! FT by REED,EJ |
| FOUL by JACKSON, JAISEAN SUB IN: MAZZUCCO, MARK   | 06:46<br>06:46<br>06:46<br>06:46 |              |              |                                            |
| FOUL by JACKSON, JAISEAN                          | 06:46<br>06:46<br>06:46          |              |              |                                            |

|                                    | 06:36          | BLOCK by HARDGE,MICHAE                            |
|------------------------------------|----------------|---------------------------------------------------|
|                                    | 06:34          | REBOUND (DEF) by HAMILTON,MALCOL                  |
| OTEAL L. COLLANII EO DI III ID     | 06:17          | TURNOVER by HAMILTON, MALCOL                      |
| STEAL by SCHANILEC,PHILIP          | 06:17          | OLID IN FROMWONNI NO                              |
|                                    | 06:17<br>06:17 | SUB IN: EBOMWONYI,NOS<br>SUB OUT: HAMILTON,MALCOL |
| MISSED LAYUP by THOMAS,CALVIN      | 06:05          | SUB OUT: HAWILTON, WALCOL                         |
| REBOUND (OFF) by MAZZUCCO,MARK     | 06:05          |                                                   |
| URNOVER by SCHANILEC, PHILIP       | 05:55          |                                                   |
| OTINOVETEDY GOTANIEEO, FILE        | 05:54          | STEAL by LEE,N                                    |
| OUL by SCHANILEC, PHILIP           | 05:53          | STEAL BY LEE,W                                    |
| OUE BY OUT WINEED, I THEN          | 05:53 24-      | H 16 GOOD! FT by LEE,M                            |
|                                    | 05:53 25-      | H 17 GOOD! FT by LEE,M                            |
|                                    | 05:53          | SUB IN: DAMSTRA,JAKO                              |
|                                    | 05:53          | SUB IN: RIDDICK, DESHAW                           |
|                                    | 05:53          | SUB OUT: HARDGE, MICHAE                           |
|                                    | 05:53          | SUB OUT: REED,I                                   |
| IISSED LAYUP by KULAS,KONOR        | 05:25          |                                                   |
| .,,                                | 05:25          | REBOUND (DEF) by DAMSTRA, JAKO                    |
| SUB IN: NEWKIRK, JOE               | 05:14          |                                                   |
| SUB OUT: SCHOCK, JUSTIN            | 05:14          |                                                   |
|                                    | 04:53          | MISSED LAYUP by DAMSTRA,JAKO                      |
| REBOUND (DEF) by MAZZUCCO,MARK     | 04:53          |                                                   |
| MISSED LAYUP by KULAS,KONOR        | 04:31          |                                                   |
|                                    | 04:31          | REBOUND (DEF) by DAMSTRA,JAKO                     |
|                                    | 04:31          | TURNOVER by DAMSTRA,JAKO                          |
|                                    | 04:31          | SUB IN: HARDGE,MICHAE                             |
|                                    | 04:31          | SUB OUT: LEE.N                                    |
| GOOD! JUMPER by SCHANILEC, PHILIP  | 04:29 25-1     |                                                   |
| ,                                  | 04:20 28-1     |                                                   |
|                                    | 04:20          | ASSIST by RIDDICK, DESHAW                         |
|                                    | 04:02          | FOUL by MABRY,TASHAW                              |
| GOOD! FT by KULAS,KONOR            | 04:02 28-1     | H 17                                              |
| GOOD! FT by KULAS,KONOR            | 04:02 28-1     |                                                   |
|                                    | 04:02          | SUB IN: CARTER,DAVEN                              |
|                                    | 04:02          | SUB OUT: DAMSTRA,JAKO                             |
|                                    | 03:37          | MISSED 3PTR by RIDDICK,DESHAW                     |
|                                    | 03:37          | REBOUND (OFF) by EBOMWONYI,NOS                    |
|                                    | 03:10          | MISSED 3PTR by HARDGE,MICHAE                      |
| REBOUND (DEF) by SCHANILEC, PHILIP | 03:10          |                                                   |
| MISSED JUMPER by THOMAS,CALVIN     | 03:01          |                                                   |
| modes down entry monato, on ever   | 03:01          | REBOUND (DEF) by CARTER, DAVEN                    |
|                                    | 02:50 31-1     |                                                   |
|                                    | 02:50          | ASSIST by CARTER,DAVEN                            |
| MISSED LAYUP by THOMAS, CALVIN     | 02:22          | nood by onnergone                                 |
|                                    | 02:22          | BLOCK by CARTER, DAVEN                            |
|                                    | 02:21          | REBOUND (DEF) by HARDGE,MICHAE                    |
|                                    | 02:18          | TURNOVER by HARDGE, MICHAE                        |
| IMEOUT MEDIA                       | 02:18          | TOTAL VETT BY THAT BOLE, INICITAL                 |
| SUB IN: SCHOCK,TRAVIS              | 02:18          |                                                   |
| SUB IN: SEABERRY,ERIC              | 02:18          |                                                   |
| SUB IN: DICK, JORDAN               | 02:18          |                                                   |
| SUB OUT: THOMAS,CALVIN             | 02:18          |                                                   |
| SUB OUT: THOMAS, CALVIN            | 02:18          |                                                   |
| SUB OUT: MAZZUCCO,MARK             | 02:18          |                                                   |
| SUB OUT: MAZZUCCO,MARK             |                | OUD IN MADDY TAQUAN                               |
|                                    | 02:18          | SUB IN: MABRY, TASHAW                             |
|                                    | 02:18          | SUB IN: HAMILTON,MALCOL                           |
|                                    | 02:18          | SUB OUT: RIDDICK, DESHAW                          |
| OOODI DUNIK II NEMKIRK 195         | 02:18          | SUB OUT: CLEMONS,DAMIC                            |
| GOOD! DUNK by NEWKIRK,JOE          | 02:02 31-1     |                                                   |
| N OOK L NEWYORK IOE                | 01:44          | MISSED DUNK by CARTER, DAVEN                      |
| BLOCK by NEWKIRK, JOE              | 01:44          |                                                   |
| REBOUND (DEF) by TEAM              | 01:44          |                                                   |
| URNOVER by SEABERRY,ERIC           | 01:33          |                                                   |
|                                    | 01:14          | MISSED DUNK by CARTER,DAVEN                       |
| EBOUND (DEF) by KULAS,KONOR        | 01:14          |                                                   |
| URNOVER by SCHOCK,TRAVIS           | 01:01          |                                                   |
|                                    | 01:00          | STEAL by HAMILTON,MALCOL                          |
|                                    | 00:57 33-1     | ·                                                 |
|                                    | 00:57          | ASSIST by MABRY,TASHAW                            |
| URNOVER by SEABERRY, ERIC          | 00:45          |                                                   |
|                                    | 00:45          | SUB IN: RIDDICK,DESHAW                            |
|                                    | 00:45          | SUB OUT: HARDGE,MICHAE                            |
|                                    | 00:34          | MISSED 3PTR by RIDDICK, DESHAW                    |
|                                    | 00:34          | REBOUND (OFF) by CARTER, DAVEN                    |
|                                    | 00:05          | TURNOVER by HAMILTON, MALCOL                      |
|                                    | 00:05          | FOUL by HAMILTON, MALCOL                          |
| MISSED JUMPER by SEABERRY,ERIC     | 00:00          |                                                   |
|                                    | 00:00          | REBOUND (DEF) by TEA                              |
|                                    |                |                                                   |