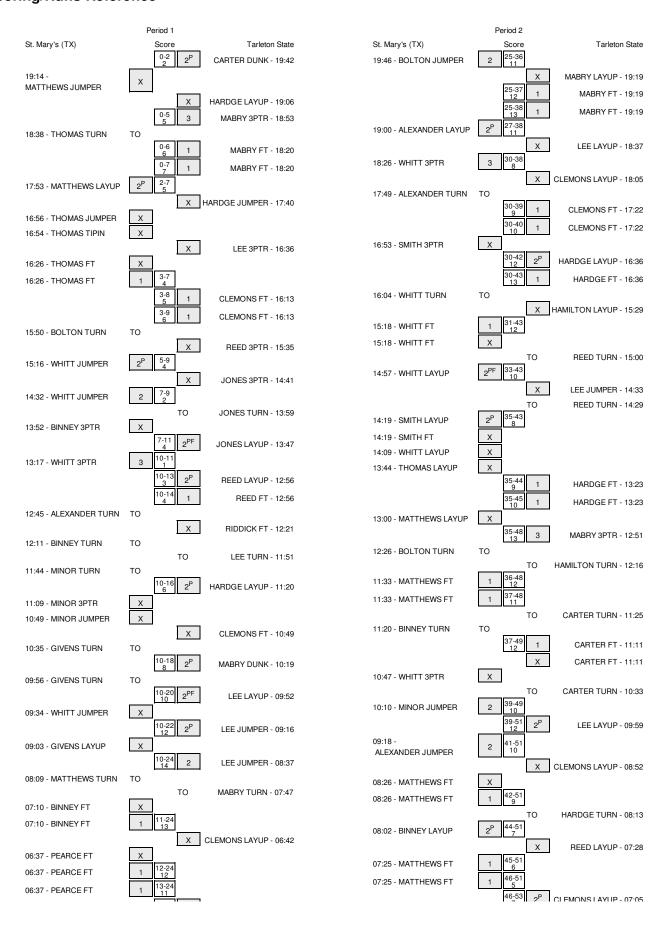

Officials: Glen Dixon, Malcolm Freeman, Kerby Sitton Technical Fouls: St. Mary's (TX)- None. Tarleton State- None.

Attendance: 0

| Score by periods | 1st | 2nd | Total |
|------------------|-----|-----|-------|
| St. Mary's (TX)  | 23  | 41  | 64    |
| Tarleton State   | 36  | 39  | 75    |