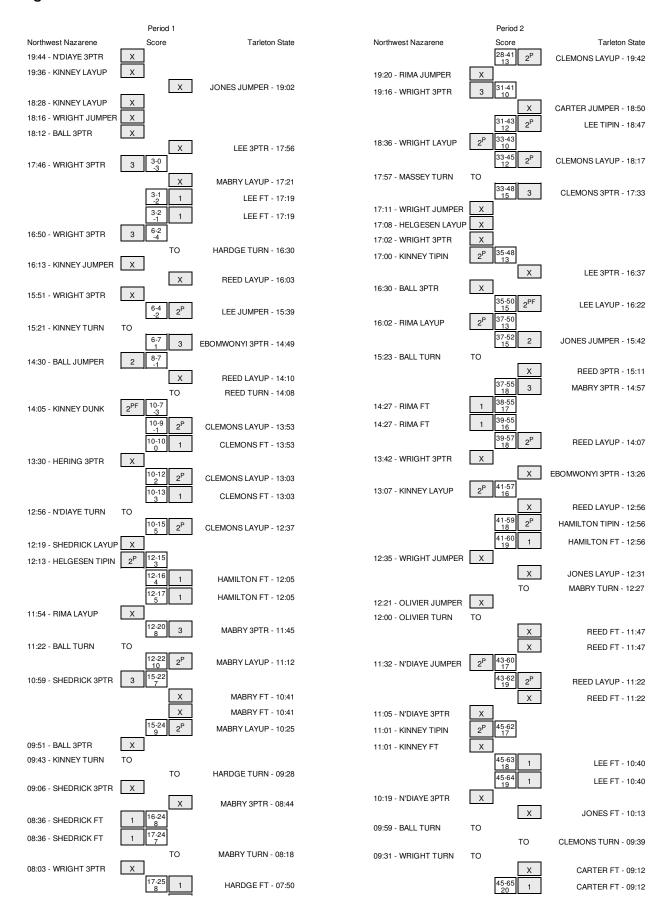

#### Northwest Nazarene vs Tarleton State 11/29/2014; 7:30 p.m. at Stephenville, TX Period 1 Play-By-Play

| /ISITORS: Northwest Nazarene                        | Time                    | Score | Margin | HOME: Tarleton Sta               |
|-----------------------------------------------------|-------------------------|-------|--------|----------------------------------|
| MISSED 3PTR by N'DIAYE,BOUNA                        | 19:44                   |       |        |                                  |
| REBOUND (OFF) by KINNEY,ERIK                        | 19:44                   |       |        |                                  |
| IISSED LAYUP by KINNEY,ERIK                         | 19:36                   |       |        |                                  |
|                                                     | 19:36                   |       |        | REBOUND (DEF) by MABRY, TASHAW   |
|                                                     | 19:02                   |       |        | MISSED JUMPER by JONES, TEVE     |
| REBOUND (DEF) by KINNEY,ERIK                        | 19:02                   |       |        |                                  |
|                                                     | 18:40                   |       |        | FOUL by CARTER, DAVEN            |
| MISSED LAYUP by KINNEY,ERIK                         | 18:28                   |       |        |                                  |
|                                                     | 18:28                   |       |        | BLOCK by CARTER, DAVEN           |
| REBOUND (OFF) by TEAM                               | 18:28                   |       |        |                                  |
| IISSED JUMPER by WRIGHT,MIKE                        | 18:16                   |       |        |                                  |
| REBOUND (OFF) by KINNEY,ERIK                        | 18:16                   |       |        |                                  |
| MISSED 3PTR by BALL,AUBREY                          | 18:12                   |       |        |                                  |
|                                                     | 18:12                   |       |        | REBOUND (DEF) by MABRY, TASHAV   |
|                                                     | 17:56                   |       |        | MISSED 3PTR by LEE,M             |
| EBOUND (DEF) by KINNEY,ERIK                         | 17:56                   |       |        |                                  |
| OOD! 3PTR by WRIGHT,MIKE                            | 17:46                   | 0-3   | V 3    |                                  |
| SSIST by KINNEY,ERIK                                | 17:46                   |       |        |                                  |
| •                                                   | 17:21                   |       |        | MISSED LAYUP by MABRY, TASHAW    |
|                                                     | 17:21                   |       |        | REBOUND (OFF) by LEE,N           |
| OUL by N'DIAYE,BOUNA                                | 17:19                   |       |        |                                  |
| 552 5j5//(12,000)W                                  | 17:19                   | 1-3   | V 2    | GOOD! FT by LEE,M                |
|                                                     | 17:19                   | 2-3   | V 2    | GOOD! F1 by LEE,N                |
|                                                     |                         | 2-3   | V I    |                                  |
|                                                     | 16:56                   |       |        | FOUL by JONES, TEVE              |
|                                                     | 16:56                   |       |        | SUB IN: CLEMONS,DAMIC            |
|                                                     | 16:56                   |       |        | SUB IN: REED,                    |
|                                                     | 16:56                   |       |        | SUB OUT: MABRY,TASHAV            |
|                                                     | 16:56                   |       |        | SUB OUT: CARTER,DAVE             |
| OOD! 3PTR by WRIGHT,MIKE                            | 16:50                   | 2-6   | V 4    |                                  |
| SSIST by KINNEY,ERIK                                | 16:50                   |       |        |                                  |
| OUL by WRIGHT,MIKE                                  | 16:32                   |       |        |                                  |
|                                                     | 16:32                   |       |        | SUB IN: EBOMWONYI,NOS            |
|                                                     | 16:32                   |       |        | SUB OUT: JONES, TEVI             |
|                                                     | 16:30                   |       |        | TURNOVER by HARDGE, MICHAI       |
|                                                     | 16:30                   |       |        | SUB IN: RIDDICK, DESHAV          |
|                                                     | 16:30                   |       |        | SUB OUT: HARDGE,MICHAI           |
| IISSED JUMPER by KINNEY,ERIK                        | 16:13                   |       |        |                                  |
|                                                     | 16:13                   |       |        | REBOUND (DEF) by LEE,N           |
|                                                     | 16:03                   |       |        | MISSED LAYUP by REED,            |
| LOCK by RIMA,KEVIN                                  | 16:03                   |       |        | modes entrol by need,            |
| EBOUND (DEF) by N'DIAYE,BOUNA                       | 16:00                   |       |        |                                  |
|                                                     | 15:51                   |       |        |                                  |
| IISSED 3PTR by WRIGHT,MIKE                          |                         |       |        | DEDOLIND (DEE) but OF EMONO DAME |
|                                                     | 15:51                   | 4.0   | V 0    | REBOUND (DEF) by CLEMONS,DAMIC   |
|                                                     | 15:39                   | 4-6   | V 2    | GOOD! JUMPER by LEE,N            |
| URNOVER by KINNEY,ERIK                              | 15:21                   |       |        |                                  |
| OUL by KINNEY,ERIK                                  | 15:21                   |       |        |                                  |
| UB IN: SHEDRICK,DAVID                               | 15:21                   |       |        |                                  |
| UB IN: HERING,MATYAS                                | 15:21                   |       |        |                                  |
| UB OUT: N'DIAYE,BOUNA                               | 15:21                   |       |        |                                  |
| UB OUT: KINNEY,ERIK                                 | 15:21                   |       |        |                                  |
|                                                     | 15:21                   |       |        | SUB IN: HAMILTON, MALCO          |
|                                                     | 15:21                   |       |        | SUB OUT: LEE,N                   |
| OUL by WRIGHT,MIKE                                  | 14:52                   |       |        |                                  |
| UB IN: KINNEY,ERIK                                  | 14:52                   |       |        |                                  |
| UB OUT: WRIGHT,MIKE                                 | 14:52                   |       |        |                                  |
| 05 001. THIGH , , III. 2                            | 14:49                   | 7-6   | H1     | GOOD! 3PTR by EBOMWONYI,NO       |
|                                                     | 14:49                   | , 0   |        | ASSIST by RIDDICK, DESHAV        |
| COOL HIMDED IN DALL AUDDEV                          |                         | 7.0   | V 1    | ASSIST by HIDDICK, DESHAV        |
| OOD! JUMPER by BALL,AUBREY                          | 14:30                   | 7-8   | VI     | MOOFE LAVUEL DEED                |
|                                                     | 14:10                   |       |        | MISSED LAYUP by REED,            |
|                                                     | 14:10                   |       |        | REBOUND (OFF) by REED,           |
|                                                     | 14:08                   |       |        | TURNOVER by REED,                |
| TEAL by BALL,AUBREY                                 | 14:07                   |       |        |                                  |
| OOD! DUNK by KINNEY,ERIK                            | 14:05                   | 7-10  | V 3    |                                  |
| SSIST by BALL,AUBREY                                | 14:05                   |       |        |                                  |
|                                                     | 13:53                   | 9-10  | V 1    | GOOD! LAYUP by CLEMONS,DAMIC     |
|                                                     | 13:53                   |       |        | ASSIST by HAMILTON,MALCOL        |
| OUL by RIMA,KEVIN                                   | 13:53                   |       |        |                                  |
|                                                     | 13:53                   | 10-10 | Т      | GOOD! FT by CLEMONS, DAMIC       |
| UB IN: WRIGHT,MIKE                                  | 13:53                   |       |        |                                  |
| UB IN: HELGESEN,TODD                                | 13:53                   |       |        |                                  |
| UB OUT: BALL,AUBREY                                 | 13:53                   |       |        |                                  |
| OD OOT, DALE, AUDITE I                              |                         |       |        |                                  |
| LIB OLIT: DIMA KEVIN                                |                         |       |        |                                  |
|                                                     | 13:53                   |       |        |                                  |
| BUB OUT: RIMA,KEVIN<br>BISSED 3PTR by HERING,MATYAS | 13:53<br>13:30<br>13:30 |       |        | REBOUND (DEF) by EBOMWONYI,NOS   |

|                                                                                                                                                                                                                                                                            | 10.00                                                                                                                                     | 10.10                  | COORLLAVUE N., CLEMONG DAMIC                                                                                                                                                      |
|----------------------------------------------------------------------------------------------------------------------------------------------------------------------------------------------------------------------------------------------------------------------------|-------------------------------------------------------------------------------------------------------------------------------------------|------------------------|-----------------------------------------------------------------------------------------------------------------------------------------------------------------------------------|
|                                                                                                                                                                                                                                                                            | 13:03 1<br>13:03                                                                                                                          | 12-10 H 2              | GOOD! LAYUP by CLEMONS,DAMIC<br>ASSIST by HAMILTON,MALCOL                                                                                                                         |
| FOUL by HELGESEN,TODD                                                                                                                                                                                                                                                      | 13:03                                                                                                                                     |                        |                                                                                                                                                                                   |
|                                                                                                                                                                                                                                                                            | 13:03                                                                                                                                     | 13-10 H 3              | GOOD! FT by CLEMONS,DAMIO                                                                                                                                                         |
| SUB IN: N'DIAYE,BOUNA                                                                                                                                                                                                                                                      | 13:03                                                                                                                                     |                        |                                                                                                                                                                                   |
| SUB OUT: HERING,MATYAS                                                                                                                                                                                                                                                     | 13:03                                                                                                                                     |                        |                                                                                                                                                                                   |
| TURNOVER by N'DIAYE,BOUNA                                                                                                                                                                                                                                                  | 12:56                                                                                                                                     |                        |                                                                                                                                                                                   |
| SUB IN: OLIVIER,POL                                                                                                                                                                                                                                                        | 12:56                                                                                                                                     |                        |                                                                                                                                                                                   |
| SUB IN: BALL,AUBREY SUB OUT: WRIGHT,MIKE                                                                                                                                                                                                                                   | 12:56<br>12:56                                                                                                                            |                        |                                                                                                                                                                                   |
| SUB OUT: N'DIAYE,BOUNA                                                                                                                                                                                                                                                     | 12:56                                                                                                                                     |                        |                                                                                                                                                                                   |
| OUT. N DIATE, BOONA                                                                                                                                                                                                                                                        |                                                                                                                                           | 15-10 H 5              | GOOD! LAYUP by CLEMONS,DAMIC                                                                                                                                                      |
| MISSED LAYUP by SHEDRICK,DAVID                                                                                                                                                                                                                                             | 12:19                                                                                                                                     | 110                    | acob. Error by ceemono, brune                                                                                                                                                     |
| REBOUND (OFF) by HELGESEN,TODD                                                                                                                                                                                                                                             | 12:19                                                                                                                                     |                        |                                                                                                                                                                                   |
| GOOD! TIPIN by HELGESEN,TODD                                                                                                                                                                                                                                               | 12:13                                                                                                                                     | 15-12 H 3              |                                                                                                                                                                                   |
| OUL by HELGESEN,TODD                                                                                                                                                                                                                                                       | 12:05                                                                                                                                     |                        |                                                                                                                                                                                   |
|                                                                                                                                                                                                                                                                            | 12:05                                                                                                                                     | 16-12 H 4              | GOOD! FT by HAMILTON, MALCOL                                                                                                                                                      |
|                                                                                                                                                                                                                                                                            | 12:05                                                                                                                                     | 17-12 H 5              | GOOD! FT by HAMILTON,MALCOL                                                                                                                                                       |
| UB IN: RIMA,KEVIN                                                                                                                                                                                                                                                          | 12:05                                                                                                                                     |                        |                                                                                                                                                                                   |
| SUB OUT: HELGESEN,TODD                                                                                                                                                                                                                                                     | 12:05                                                                                                                                     |                        |                                                                                                                                                                                   |
|                                                                                                                                                                                                                                                                            | 12:05                                                                                                                                     |                        | SUB IN: MABRY,TASHAW                                                                                                                                                              |
| WOODD LANGUE L. DIMA WENNY                                                                                                                                                                                                                                                 | 12:05                                                                                                                                     |                        | SUB OUT: REED, E                                                                                                                                                                  |
| IISSED LAYUP by RIMA,KEVIN                                                                                                                                                                                                                                                 | 11:54                                                                                                                                     |                        | DEDOLIND (DEE) by HAMILTON MALOOL                                                                                                                                                 |
|                                                                                                                                                                                                                                                                            | 11:54<br>11:45 2                                                                                                                          | 20-12 H 8              | REBOUND (DEF) by HAMILTON, MALCOL                                                                                                                                                 |
|                                                                                                                                                                                                                                                                            | 11:45 2<br>11:45                                                                                                                          | .0-12 ПО               | GOOD! 3PTR by MABRY,TASHAW<br>ASSIST by RIDDICK,DESHAW                                                                                                                            |
| URNOVER by BALL,AUBREY                                                                                                                                                                                                                                                     | 11:45                                                                                                                                     |                        | ASSIST BY RIDDION, DESHAW                                                                                                                                                         |
|                                                                                                                                                                                                                                                                            | 11:21                                                                                                                                     |                        | STEAL by CLEMONS, DAMIC                                                                                                                                                           |
|                                                                                                                                                                                                                                                                            |                                                                                                                                           | 22-12 H 10             | GOOD! LAYUP by MABRY,TASHAW                                                                                                                                                       |
| GOOD! 3PTR by SHEDRICK,DAVID                                                                                                                                                                                                                                               |                                                                                                                                           | 22-15 H 7              | 2.222. 27.00 37.00.07.77.000.00                                                                                                                                                   |
| SSIST by OLIVIER,POL                                                                                                                                                                                                                                                       | 10:59                                                                                                                                     |                        |                                                                                                                                                                                   |
| OUL by OLIVIER,POL                                                                                                                                                                                                                                                         | 10:41                                                                                                                                     |                        |                                                                                                                                                                                   |
|                                                                                                                                                                                                                                                                            | 10:41                                                                                                                                     |                        | TIMEOUT MEDI                                                                                                                                                                      |
|                                                                                                                                                                                                                                                                            | 10:41                                                                                                                                     |                        | MISSED FT by MABRY, TASHAW                                                                                                                                                        |
|                                                                                                                                                                                                                                                                            | 10:41                                                                                                                                     |                        | REBOUND (DEADB) by TEA                                                                                                                                                            |
|                                                                                                                                                                                                                                                                            | 10:41                                                                                                                                     |                        | MISSED FT by MABRY, TASHAW                                                                                                                                                        |
|                                                                                                                                                                                                                                                                            | 10:41                                                                                                                                     |                        | REBOUND (OFF) by LEE,M                                                                                                                                                            |
| UB IN: N'DIAYE,BOUNA                                                                                                                                                                                                                                                       | 10:41                                                                                                                                     |                        |                                                                                                                                                                                   |
| UB OUT: OLIVIER,POL                                                                                                                                                                                                                                                        | 10:41                                                                                                                                     |                        |                                                                                                                                                                                   |
|                                                                                                                                                                                                                                                                            | 10:41                                                                                                                                     |                        | SUB IN: JONES,TEVE                                                                                                                                                                |
|                                                                                                                                                                                                                                                                            | 10:41                                                                                                                                     |                        | SUB IN: LEE,M                                                                                                                                                                     |
|                                                                                                                                                                                                                                                                            | 10:41                                                                                                                                     |                        | SUB IN: HARDGE,MICHAE                                                                                                                                                             |
|                                                                                                                                                                                                                                                                            | 10:41                                                                                                                                     |                        | SUB IN: CARTER,DAVEN                                                                                                                                                              |
|                                                                                                                                                                                                                                                                            | 10:41                                                                                                                                     |                        | SUB OUT: RIDDICK, DESHAW                                                                                                                                                          |
|                                                                                                                                                                                                                                                                            | 10:41                                                                                                                                     |                        | SUB OUT: HAMILTON, MALCOL                                                                                                                                                         |
|                                                                                                                                                                                                                                                                            | 10:41                                                                                                                                     |                        | SUB OUT: EBOMWONYI,NOS                                                                                                                                                            |
|                                                                                                                                                                                                                                                                            | 10:41<br>10:25 2                                                                                                                          | 24-15 H 9              | SUB OUT: CLEMONS,DAMIC<br>GOOD! LAYUP by MABRY,TASHAW                                                                                                                             |
|                                                                                                                                                                                                                                                                            | 10:25                                                                                                                                     | :4-15                  | ASSIST by LEE,M                                                                                                                                                                   |
| SUB IN: HERING,MATYAS                                                                                                                                                                                                                                                      | 10:10                                                                                                                                     |                        | AGGIGT BY LEE,IM                                                                                                                                                                  |
| SUB OUT: N'DIAYE,BOUNA                                                                                                                                                                                                                                                     | 10:10                                                                                                                                     |                        |                                                                                                                                                                                   |
| ob con New E, Book N                                                                                                                                                                                                                                                       | 10:03                                                                                                                                     |                        | FOUL by JONES,TEVE                                                                                                                                                                |
|                                                                                                                                                                                                                                                                            | 10:03                                                                                                                                     |                        | SUB IN: EBOMWONYI,NOS                                                                                                                                                             |
|                                                                                                                                                                                                                                                                            | 10:03                                                                                                                                     |                        | SUB OUT: JONES, TEVE                                                                                                                                                              |
| IISSED 3PTR by BALL,AUBREY                                                                                                                                                                                                                                                 | 09:51                                                                                                                                     |                        |                                                                                                                                                                                   |
| EBOUND (OFF) by RIMA,KEVIN                                                                                                                                                                                                                                                 | 09:51                                                                                                                                     |                        |                                                                                                                                                                                   |
| URNOVER by KINNEY,ERIK                                                                                                                                                                                                                                                     | 09:43                                                                                                                                     |                        |                                                                                                                                                                                   |
|                                                                                                                                                                                                                                                                            | 09:28                                                                                                                                     |                        | TURNOVER by HARDGE, MICHAE                                                                                                                                                        |
|                                                                                                                                                                                                                                                                            | 09:06                                                                                                                                     |                        |                                                                                                                                                                                   |
| MISSED 3PTR by SHEDRICK, DAVID                                                                                                                                                                                                                                             | 09:06                                                                                                                                     |                        | REBOUND (DEF) by EBOMWONYI,NOS                                                                                                                                                    |
| IISSED 3PTR by SHEDRICK,DAVID                                                                                                                                                                                                                                              |                                                                                                                                           |                        | AUGOSE ARTEL AMAREN TAGUAN                                                                                                                                                        |
| IISSED 3PTR by SHEDRICK,DAVID                                                                                                                                                                                                                                              | 08:44                                                                                                                                     |                        | MISSED 3PTR by MABRY, TASHAW                                                                                                                                                      |
|                                                                                                                                                                                                                                                                            |                                                                                                                                           |                        | MISSED 3PTH DY MABHY,TASHAW                                                                                                                                                       |
| ·                                                                                                                                                                                                                                                                          | 08:44                                                                                                                                     |                        | MISSED 3PTH DY MABHY, TASHAW<br>FOUL by LEE,M                                                                                                                                     |
| REBOUND (DEF) by KINNEY,ERIK                                                                                                                                                                                                                                               | 08:44<br>08:44<br>08:36<br>08:36                                                                                                          | 24-16 H 8              |                                                                                                                                                                                   |
| REBOUND (DEF) by KINNEY,ERIK  BOOD! FT by SHEDRICK,DAVID  BOOD! FT by SHEDRICK,DAVID                                                                                                                                                                                       | 08:44<br>08:44<br>08:36<br>08:36<br>2                                                                                                     | 24-16 H 8<br>24-17 H 7 |                                                                                                                                                                                   |
| REBOUND (DEF) by KINNEY,ERIK  BOOD! FT by SHEDRICK,DAVID  BOOD! FT by SHEDRICK,DAVID  BUB IN: WRIGHT,MIKE                                                                                                                                                                  | 08:44<br>08:44<br>08:36<br>08:36<br>2<br>08:36<br>2                                                                                       |                        |                                                                                                                                                                                   |
| REBOUND (DEF) by KINNEY,ERIK  BOOD! FT by SHEDRICK,DAVID  BOOD! FT by SHEDRICK,DAVID  BUB IN: WRIGHT,MIKE  BUB IN: MASSEY,PARRIS                                                                                                                                           | 08:44<br>08:44<br>08:36<br>08:36<br>2<br>08:36<br>2<br>08:36<br>08:36                                                                     |                        |                                                                                                                                                                                   |
| EBOUND (DEF) by KINNEY,ERIK  GOOD! FT by SHEDRICK,DAVID  GOOD! FT by SHEDRICK,DAVID  UB IN: WRIGHT,MIKE  UB IN: MASSEY,PARRIS  UB OUT: RIMA,KEVIN                                                                                                                          | 08:44<br>08:44<br>08:36<br>08:36<br>08:36<br>2<br>08:36<br>08:36<br>08:36                                                                 |                        |                                                                                                                                                                                   |
| EBOUND (DEF) by KINNEY,ERIK  GOOD! FT by SHEDRICK,DAVID  GOOD! FT by SHEDRICK,DAVID  UB IN: WRIGHT,MIKE  UB IN: MASSEY,PARRIS  UB OUT: RIMA,KEVIN                                                                                                                          | 08:44<br>08:36<br>08:36<br>08:36<br>2<br>08:36<br>08:36<br>08:36<br>08:36                                                                 |                        | FOUL by LEE,N                                                                                                                                                                     |
| EBOUND (DEF) by KINNEY,ERIK  OOD! FT by SHEDRICK,DAVID  OOD! FT by SHEDRICK,DAVID  UB IN: WRIGHT,MIKE  UB IN: MASSEY,PARRIS  UB OUT: RIMA,KEVIN                                                                                                                            | 08:44<br>08:44<br>08:36<br>08:36<br>08:36<br>08:36<br>08:36<br>08:36<br>08:36<br>08:36                                                    |                        | FOUL by LEE,N<br>TURNOVER by MABRY,TASHAW                                                                                                                                         |
| EBOUND (DEF) by KINNEY,ERIK  GOOD! FT by SHEDRICK,DAVID  GOOD! FT by SHEDRICK,DAVID  UB IN: WRIGHT,MIKE  UB IN: MASSEY,PARRIS  UB OUT: RIMA,KEVIN  UB OUT: SHEDRICK,DAVID                                                                                                  | 08:44<br>08:44<br>08:36<br>08:36<br>08:36<br>08:36<br>08:36<br>08:36<br>08:36<br>08:18                                                    |                        | FOUL by LEE,N<br>TURNOVER by MABRY,TASHAW                                                                                                                                         |
| EBOUND (DEF) by KINNEY,ERIK  GOOD! FT by SHEDRICK,DAVID  GOOD! FT by SHEDRICK,DAVID  UB IN: WRIGHT,MIKE  UB IN: MASSEY,PARRIS  UB OUT: RIMA,KEVIN  UB OUT: SHEDRICK,DAVID                                                                                                  | 08:44 08:36 08:36 08:36 208:36 08:36 08:36 08:36 08:36 08:36 08:18 08:18                                                                  |                        | FOUL by LEE,N<br>TURNOVER by MABRY,TASHAV<br>FOUL by MABRY,TASHAV                                                                                                                 |
| BEBOUND (DEF) by KINNEY,ERIK  BOOD! FT by SHEDRICK,DAVID  BOOD! FT by SHEDRICK,DAVID  BUB IN: WRIGHT,MIKE  BUB IN: MASSEY,PARRIS  BUB OUT: RIMA,KEVIN  BUB OUT: SHEDRICK,DAVID  BUSSED 3PTR by WRIGHT,MIKE                                                                 | 08:44 08:36 08:36 08:36 2 08:36 08:36 08:36 08:36 08:36 08:36 08:38 08:18 08:18 08:03                                                     |                        | FOUL by LEE,N<br>TURNOVER by MABRY,TASHAV<br>FOUL by MABRY,TASHAV                                                                                                                 |
| BEBOUND (DEF) by KINNEY,ERIK  BOOD! FT by SHEDRICK,DAVID  BOOD! FT by SHEDRICK,DAVID  BUB IN: WRIGHT,MIKE  BUB IN: MASSEY,PARRIS  BUB OUT: RIMA,KEVIN  BUB OUT: SHEDRICK,DAVID  BUSSED 3PTR by WRIGHT,MIKE                                                                 | 08:44 08:36 08:36 08:36 2 08:36 08:36 08:36 08:36 08:36 08:36 08:18 08:18 08:03 08:03 07:50                                               |                        | FOUL by LEE,N  TURNOVER by MABRY,TASHAV  FOUL by MABRY,TASHAV  REBOUND (DEF) by LEE,N                                                                                             |
| BEBOUND (DEF) by KINNEY,ERIK  BOOD! FT by SHEDRICK,DAVID  BOOD! FT by SHEDRICK,DAVID  BUB IN: WRIGHT,MIKE  BUB IN: MASSEY,PARRIS  BUB OUT: RIMA,KEVIN  BUB OUT: SHEDRICK,DAVID  BUSSED 3PTR by WRIGHT,MIKE                                                                 | 08:44 08:36 08:36 08:36 08:36 08:36 08:36 08:36 08:38 08:38 08:18 08:18 08:03 08:03 07:50 07:50                                           | 24-17 H 7              | FOUL by LEE,N  TURNOVER by MABRY,TASHAV  FOUL by MABRY,TASHAV  REBOUND (DEF) by LEE,N                                                                                             |
| BEBOUND (DEF) by KINNEY,ERIK  BOOD! FT by SHEDRICK,DAVID  BOOD! FT by SHEDRICK,DAVID  BUB IN: WRIGHT,MIKE  BUB IN: MASSEY,PARRIS  BUB OUT: RIMA,KEVIN  BUB OUT: SHEDRICK,DAVID  BUSSED 3PTR by WRIGHT,MIKE                                                                 | 08:44 08:36 08:36 08:36 08:36 08:36 08:36 08:36 08:36 08:36 08:36 08:18 08:18 08:18 08:03 07:50 07:50 07:50                               |                        | TURNOVER by MABRY,TASHAV FOUL by MABRY,TASHAV REBOUND (DEF) by LEE,N TIMEOUT med GOOD! FT by HARDGE,MICHAE                                                                        |
| REBOUND (DEF) by KINNEY,ERIK  BOOD! FT by SHEDRICK,DAVID  BOOD! FT by SHEDRICK,DAVID  SUB IN: WRIGHT,MIKE  SUB IN: MASSEY,PARRIS  BUB OUT: RIMA,KEVIN  BUB OUT: SHEDRICK,DAVID  MISSED 3PTR by WRIGHT,MIKE                                                                 | 08:44 08:44 08:36 08:36 08:36 08:36 08:36 08:36 08:36 08:38 08:18 08:18 08:03 07:50 07:50 07:50 07:50 07:50                               | 24-17 H 7              | FOUL by LEE,N  TURNOVER by MABRY,TASHAW FOUL by MABRY,TASHAW  REBOUND (DEF) by LEE,N  TIMEOUT med  GOOD! FT by HARDGE,MICHAE                                                      |
| BEBOUND (DEF) by KINNEY,ERIK  BOOD! FT by SHEDRICK,DAVID  BOOD! FT by SHEDRICK,DAVID  BUB IN: WRIGHT,MIKE  BUB IN: MASSEY,PARRIS  BUB OUT: RIMA,KEVIN  BUB OUT: SHEDRICK,DAVID  BUSSED 3PTR by WRIGHT,MIKE                                                                 | 08:44 08:44 08:36 08:36 08:36 08:36 08:36 08:36 08:38 08:18 08:18 08:03 08:03 07:50 07:50 07:50 07:50 07:50                               | 24-17 H 7              | TURNOVER by MABRY, TASHAW FOUL by MABRY, TASHAW REBOUND (DEF) by LEE, N TIMEOUT med GOOD! FT by HARDGE, MICHAE                                                                    |
| BEBOUND (DEF) by KINNEY,ERIK  BOOD! FT by SHEDRICK,DAVID  BOOD! FT by SHEDRICK,DAVID  BUB IN: WRIGHT,MIKE  BUB IN: MASSEY,PARRIS  BUB OUT: RIMA,KEVIN  BUB OUT: SHEDRICK,DAVID  BUSSED 3PTR by WRIGHT,MIKE                                                                 | 08:44 08:44 08:36 08:36 08:36 08:36 08:36 08:36 08:36 08:38 08:18 08:18 08:18 08:03 08:03 07:50 07:50 07:50 07:50 07:50 07:50 07:50       | 24-17 H 7              | TURNOVER by MABRY, TASHAW FOUL by MABRY, TASHAW REBOUND (DEF) by LEE, M TIMEOUT med GOOD! FT by HARDGE, MICHAE MISSED FT by HARDGE, MICHAE SUB IN: CLEMONS, DAMIC                 |
| REBOUND (DEF) by KINNEY,ERIK  BOOD! FT by SHEDRICK,DAVID  BOOD! FT by SHEDRICK,DAVID  BUB IN: WRIGHT,MIKE  BUB IN: MASSEY,PARRIS  BUB OUT: RIMA,KEVIN  BUB OUT: SHEDRICK,DAVID  MISSED 3PTR by WRIGHT,MIKE                                                                 | 08:44 08:44 08:36 08:36 08:36 08:36 08:36 08:36 08:36 08:38 08:18 08:18 08:03 08:03 07:50 07:50 07:50 07:50 07:50 07:50 07:50 07:50 07:50 | 24-17 H 7              | TURNOVER by MABRY, TASHAW FOUL by MABRY, TASHAW REBOUND (DEF) by LEE, M TIMEOUT med GOOD! FT by HARDGE, MICHAE MISSED FT by HARDGE, MICHAE SUB IN: CLEMONS, DAMIC SUB IN: REED, E |
| MISSED 3PTR by SHEDRICK, DAVID  REBOUND (DEF) by KINNEY, ERIK  GOOD! FT by SHEDRICK, DAVID  GOOD! FT by SHEDRICK, DAVID  SUB IN: WRIGHT, MIKE  SUB IN: MASSEY, PARRIS  SUB OUT: RIMA, KEVIN  SUB OUT: SHEDRICK, DAVID  MISSED 3PTR by WRIGHT, MIKE  FOUL by MASSEY, PARRIS | 08:44 08:44 08:36 08:36 08:36 08:36 08:36 08:36 08:36 08:38 08:18 08:18 08:18 08:03 08:03 07:50 07:50 07:50 07:50 07:50 07:50 07:50       | 24-17 H 7              | TURNOVER by MABRY,TASHAW FOUL by MABRY,TASHAW REBOUND (DEF) by LEE,M TIMEOUT med GOOD! FT by HARDGE,MICHAE MISSED FT by HARDGE,MICHAE                                             |