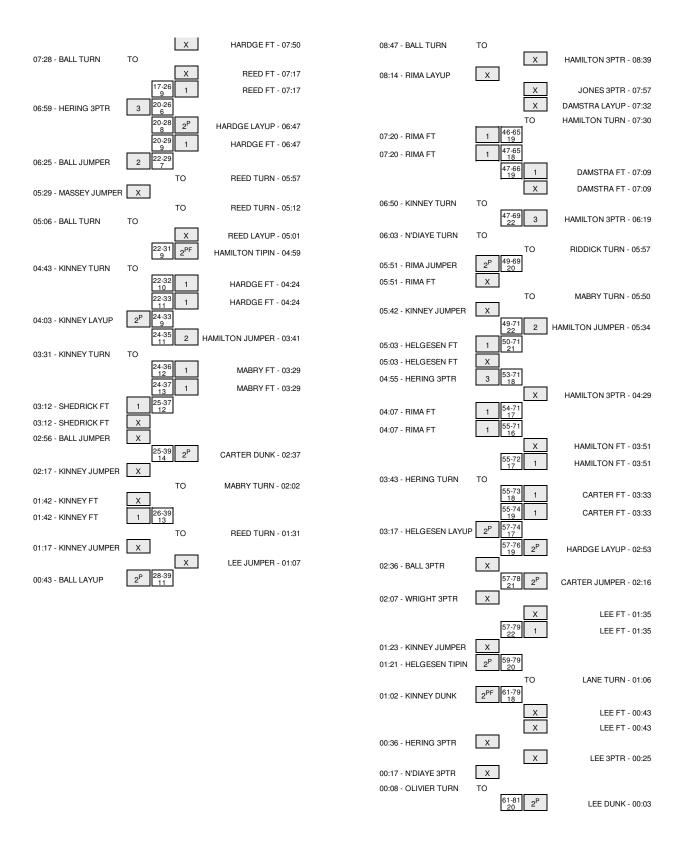

#### Northwest Nazarene vs Tarleton State 11/29/2014; 7:30 p.m. at Stephenville, TX Period 1 Play-By-Play

| /ISITORS: Northwest Nazarene                        | Time                    | Score | Margin | HOME: Tarleton Sta               |
|-----------------------------------------------------|-------------------------|-------|--------|----------------------------------|
| MISSED 3PTR by N'DIAYE,BOUNA                        | 19:44                   |       |        |                                  |
| REBOUND (OFF) by KINNEY,ERIK                        | 19:44                   |       |        |                                  |
| IISSED LAYUP by KINNEY,ERIK                         | 19:36                   |       |        |                                  |
|                                                     | 19:36                   |       |        | REBOUND (DEF) by MABRY, TASHAW   |
|                                                     | 19:02                   |       |        | MISSED JUMPER by JONES, TEVE     |
| REBOUND (DEF) by KINNEY,ERIK                        | 19:02                   |       |        |                                  |
|                                                     | 18:40                   |       |        | FOUL by CARTER, DAVEN            |
| MISSED LAYUP by KINNEY,ERIK                         | 18:28                   |       |        |                                  |
|                                                     | 18:28                   |       |        | BLOCK by CARTER, DAVEN           |
| REBOUND (OFF) by TEAM                               | 18:28                   |       |        |                                  |
| IISSED JUMPER by WRIGHT,MIKE                        | 18:16                   |       |        |                                  |
| REBOUND (OFF) by KINNEY,ERIK                        | 18:16                   |       |        |                                  |
| MISSED 3PTR by BALL,AUBREY                          | 18:12                   |       |        |                                  |
|                                                     | 18:12                   |       |        | REBOUND (DEF) by MABRY, TASHAV   |
|                                                     | 17:56                   |       |        | MISSED 3PTR by LEE,M             |
| EBOUND (DEF) by KINNEY,ERIK                         | 17:56                   |       |        |                                  |
| OOD! 3PTR by WRIGHT,MIKE                            | 17:46                   | 0-3   | V 3    |                                  |
| SSIST by KINNEY,ERIK                                | 17:46                   |       |        |                                  |
| •                                                   | 17:21                   |       |        | MISSED LAYUP by MABRY, TASHAW    |
|                                                     | 17:21                   |       |        | REBOUND (OFF) by LEE,N           |
| OUL by N'DIAYE,BOUNA                                | 17:19                   |       |        |                                  |
| 552 5j5//(12,000)W                                  | 17:19                   | 1-3   | V 2    | GOOD! FT by LEE,M                |
|                                                     | 17:19                   | 2-3   | V 2    | GOOD! F1 by LEE,N                |
|                                                     |                         | 2-3   | V I    |                                  |
|                                                     | 16:56                   |       |        | FOUL by JONES, TEVE              |
|                                                     | 16:56                   |       |        | SUB IN: CLEMONS,DAMIC            |
|                                                     | 16:56                   |       |        | SUB IN: REED,                    |
|                                                     | 16:56                   |       |        | SUB OUT: MABRY,TASHAV            |
|                                                     | 16:56                   |       |        | SUB OUT: CARTER,DAVE             |
| OOD! 3PTR by WRIGHT,MIKE                            | 16:50                   | 2-6   | V 4    |                                  |
| SSIST by KINNEY,ERIK                                | 16:50                   |       |        |                                  |
| OUL by WRIGHT,MIKE                                  | 16:32                   |       |        |                                  |
|                                                     | 16:32                   |       |        | SUB IN: EBOMWONYI,NOS            |
|                                                     | 16:32                   |       |        | SUB OUT: JONES, TEVI             |
|                                                     | 16:30                   |       |        | TURNOVER by HARDGE, MICHAI       |
|                                                     | 16:30                   |       |        | SUB IN: RIDDICK, DESHAV          |
|                                                     | 16:30                   |       |        | SUB OUT: HARDGE,MICHAI           |
| IISSED JUMPER by KINNEY,ERIK                        | 16:13                   |       |        |                                  |
|                                                     | 16:13                   |       |        | REBOUND (DEF) by LEE,N           |
|                                                     | 16:03                   |       |        | MISSED LAYUP by REED,            |
| LOCK by RIMA,KEVIN                                  | 16:03                   |       |        | modes entrol by need,            |
| EBOUND (DEF) by N'DIAYE,BOUNA                       | 16:00                   |       |        |                                  |
|                                                     | 15:51                   |       |        |                                  |
| IISSED 3PTR by WRIGHT,MIKE                          |                         |       |        | DEDOLIND (DEE) but OF EMONO DAME |
|                                                     | 15:51                   | 4.0   | V 0    | REBOUND (DEF) by CLEMONS,DAMIC   |
|                                                     | 15:39                   | 4-6   | V 2    | GOOD! JUMPER by LEE,N            |
| URNOVER by KINNEY,ERIK                              | 15:21                   |       |        |                                  |
| OUL by KINNEY,ERIK                                  | 15:21                   |       |        |                                  |
| UB IN: SHEDRICK,DAVID                               | 15:21                   |       |        |                                  |
| UB IN: HERING,MATYAS                                | 15:21                   |       |        |                                  |
| UB OUT: N'DIAYE,BOUNA                               | 15:21                   |       |        |                                  |
| UB OUT: KINNEY,ERIK                                 | 15:21                   |       |        |                                  |
|                                                     | 15:21                   |       |        | SUB IN: HAMILTON, MALCO          |
|                                                     | 15:21                   |       |        | SUB OUT: LEE,N                   |
| OUL by WRIGHT,MIKE                                  | 14:52                   |       |        |                                  |
| UB IN: KINNEY,ERIK                                  | 14:52                   |       |        |                                  |
| UB OUT: WRIGHT,MIKE                                 | 14:52                   |       |        |                                  |
| 05 001. THIGH , , III. 2                            | 14:49                   | 7-6   | H1     | GOOD! 3PTR by EBOMWONYI,NO       |
|                                                     | 14:49                   | , 0   |        | ASSIST by RIDDICK, DESHAV        |
| COOL HIMDED IN DALL AUDDEV                          |                         | 7.0   | V 1    | ASSIST by HIDDICK, DESHAV        |
| OOD! JUMPER by BALL,AUBREY                          | 14:30                   | 7-8   | VI     | MOOFE LAVUEL DEED                |
|                                                     | 14:10                   |       |        | MISSED LAYUP by REED,            |
|                                                     | 14:10                   |       |        | REBOUND (OFF) by REED,           |
|                                                     | 14:08                   |       |        | TURNOVER by REED,                |
| TEAL by BALL,AUBREY                                 | 14:07                   |       |        |                                  |
| OOD! DUNK by KINNEY,ERIK                            | 14:05                   | 7-10  | V 3    |                                  |
| SSIST by BALL,AUBREY                                | 14:05                   |       |        |                                  |
|                                                     | 13:53                   | 9-10  | V 1    | GOOD! LAYUP by CLEMONS,DAMIC     |
|                                                     | 13:53                   |       |        | ASSIST by HAMILTON,MALCOL        |
| OUL by RIMA,KEVIN                                   | 13:53                   |       |        |                                  |
|                                                     | 13:53                   | 10-10 | Т      | GOOD! FT by CLEMONS, DAMIC       |
| UB IN: WRIGHT,MIKE                                  | 13:53                   |       |        |                                  |
| UB IN: HELGESEN,TODD                                | 13:53                   |       |        |                                  |
| UB OUT: BALL,AUBREY                                 | 13:53                   |       |        |                                  |
| OD OOT, DALE, AUDITE I                              |                         |       |        |                                  |
| LIB OLIT: DIMA KEVIN                                |                         |       |        |                                  |
|                                                     | 13:53                   |       |        |                                  |
| BUB OUT: RIMA,KEVIN<br>BISSED 3PTR by HERING,MATYAS | 13:53<br>13:30<br>13:30 |       |        | REBOUND (DEF) by EBOMWONYI,NOS   |

|                                                                                                                                                                                                                                                                            | 10.00                                                                                                                                     | 10.10                  | COORLLAVUE N., CLEMONG DAMIC                                                                                                                                                      |
|----------------------------------------------------------------------------------------------------------------------------------------------------------------------------------------------------------------------------------------------------------------------------|-------------------------------------------------------------------------------------------------------------------------------------------|------------------------|-----------------------------------------------------------------------------------------------------------------------------------------------------------------------------------|
|                                                                                                                                                                                                                                                                            | 13:03 1<br>13:03                                                                                                                          | 12-10 H 2              | GOOD! LAYUP by CLEMONS,DAMIC<br>ASSIST by HAMILTON,MALCOL                                                                                                                         |
| FOUL by HELGESEN,TODD                                                                                                                                                                                                                                                      | 13:03                                                                                                                                     |                        |                                                                                                                                                                                   |
|                                                                                                                                                                                                                                                                            | 13:03                                                                                                                                     | 13-10 H 3              | GOOD! FT by CLEMONS,DAMIO                                                                                                                                                         |
| SUB IN: N'DIAYE,BOUNA                                                                                                                                                                                                                                                      | 13:03                                                                                                                                     |                        |                                                                                                                                                                                   |
| SUB OUT: HERING,MATYAS                                                                                                                                                                                                                                                     | 13:03                                                                                                                                     |                        |                                                                                                                                                                                   |
| TURNOVER by N'DIAYE,BOUNA                                                                                                                                                                                                                                                  | 12:56                                                                                                                                     |                        |                                                                                                                                                                                   |
| SUB IN: OLIVIER,POL                                                                                                                                                                                                                                                        | 12:56                                                                                                                                     |                        |                                                                                                                                                                                   |
| SUB IN: BALL,AUBREY SUB OUT: WRIGHT,MIKE                                                                                                                                                                                                                                   | 12:56<br>12:56                                                                                                                            |                        |                                                                                                                                                                                   |
| SUB OUT: N'DIAYE,BOUNA                                                                                                                                                                                                                                                     | 12:56                                                                                                                                     |                        |                                                                                                                                                                                   |
| OUT. N DIATE, BOONA                                                                                                                                                                                                                                                        |                                                                                                                                           | 15-10 H 5              | GOOD! LAYUP by CLEMONS,DAMIC                                                                                                                                                      |
| MISSED LAYUP by SHEDRICK,DAVID                                                                                                                                                                                                                                             | 12:19                                                                                                                                     | 110                    | acob. Error by ceemono, brune                                                                                                                                                     |
| REBOUND (OFF) by HELGESEN,TODD                                                                                                                                                                                                                                             | 12:19                                                                                                                                     |                        |                                                                                                                                                                                   |
| GOOD! TIPIN by HELGESEN,TODD                                                                                                                                                                                                                                               | 12:13                                                                                                                                     | 15-12 H 3              |                                                                                                                                                                                   |
| OUL by HELGESEN,TODD                                                                                                                                                                                                                                                       | 12:05                                                                                                                                     |                        |                                                                                                                                                                                   |
|                                                                                                                                                                                                                                                                            | 12:05                                                                                                                                     | 16-12 H 4              | GOOD! FT by HAMILTON, MALCOL                                                                                                                                                      |
|                                                                                                                                                                                                                                                                            | 12:05                                                                                                                                     | 17-12 H 5              | GOOD! FT by HAMILTON,MALCOL                                                                                                                                                       |
| UB IN: RIMA,KEVIN                                                                                                                                                                                                                                                          | 12:05                                                                                                                                     |                        |                                                                                                                                                                                   |
| SUB OUT: HELGESEN,TODD                                                                                                                                                                                                                                                     | 12:05                                                                                                                                     |                        |                                                                                                                                                                                   |
|                                                                                                                                                                                                                                                                            | 12:05                                                                                                                                     |                        | SUB IN: MABRY,TASHAW                                                                                                                                                              |
| WOODD LANGUE L. DIMA WENNY                                                                                                                                                                                                                                                 | 12:05                                                                                                                                     |                        | SUB OUT: REED, E                                                                                                                                                                  |
| IISSED LAYUP by RIMA,KEVIN                                                                                                                                                                                                                                                 | 11:54                                                                                                                                     |                        | DEDOLIND (DEE) by HAMILTON MALOOL                                                                                                                                                 |
|                                                                                                                                                                                                                                                                            | 11:54<br>11:45 2                                                                                                                          | 20-12 H 8              | REBOUND (DEF) by HAMILTON, MALCOL                                                                                                                                                 |
|                                                                                                                                                                                                                                                                            | 11:45 2<br>11:45                                                                                                                          | .0-12 ПО               | GOOD! 3PTR by MABRY,TASHAW<br>ASSIST by RIDDICK,DESHAW                                                                                                                            |
| URNOVER by BALL,AUBREY                                                                                                                                                                                                                                                     | 11:45                                                                                                                                     |                        | ASSIST BY RIDDION, DESHAW                                                                                                                                                         |
|                                                                                                                                                                                                                                                                            | 11:21                                                                                                                                     |                        | STEAL by CLEMONS, DAMIC                                                                                                                                                           |
|                                                                                                                                                                                                                                                                            |                                                                                                                                           | 22-12 H 10             | GOOD! LAYUP by MABRY,TASHAW                                                                                                                                                       |
| GOOD! 3PTR by SHEDRICK,DAVID                                                                                                                                                                                                                                               |                                                                                                                                           | 22-15 H 7              | 2.222. 27.00 37.00.07.77.000.00                                                                                                                                                   |
| SSIST by OLIVIER,POL                                                                                                                                                                                                                                                       | 10:59                                                                                                                                     |                        |                                                                                                                                                                                   |
| OUL by OLIVIER,POL                                                                                                                                                                                                                                                         | 10:41                                                                                                                                     |                        |                                                                                                                                                                                   |
|                                                                                                                                                                                                                                                                            | 10:41                                                                                                                                     |                        | TIMEOUT MEDI                                                                                                                                                                      |
|                                                                                                                                                                                                                                                                            | 10:41                                                                                                                                     |                        | MISSED FT by MABRY, TASHAW                                                                                                                                                        |
|                                                                                                                                                                                                                                                                            | 10:41                                                                                                                                     |                        | REBOUND (DEADB) by TEA                                                                                                                                                            |
|                                                                                                                                                                                                                                                                            | 10:41                                                                                                                                     |                        | MISSED FT by MABRY, TASHAW                                                                                                                                                        |
|                                                                                                                                                                                                                                                                            | 10:41                                                                                                                                     |                        | REBOUND (OFF) by LEE,M                                                                                                                                                            |
| UB IN: N'DIAYE,BOUNA                                                                                                                                                                                                                                                       | 10:41                                                                                                                                     |                        |                                                                                                                                                                                   |
| UB OUT: OLIVIER,POL                                                                                                                                                                                                                                                        | 10:41                                                                                                                                     |                        |                                                                                                                                                                                   |
|                                                                                                                                                                                                                                                                            | 10:41                                                                                                                                     |                        | SUB IN: JONES,TEVE                                                                                                                                                                |
|                                                                                                                                                                                                                                                                            | 10:41                                                                                                                                     |                        | SUB IN: LEE,M                                                                                                                                                                     |
|                                                                                                                                                                                                                                                                            | 10:41                                                                                                                                     |                        | SUB IN: HARDGE,MICHAE                                                                                                                                                             |
|                                                                                                                                                                                                                                                                            | 10:41                                                                                                                                     |                        | SUB IN: CARTER,DAVEN                                                                                                                                                              |
|                                                                                                                                                                                                                                                                            | 10:41                                                                                                                                     |                        | SUB OUT: RIDDICK, DESHAW                                                                                                                                                          |
|                                                                                                                                                                                                                                                                            | 10:41                                                                                                                                     |                        | SUB OUT: HAMILTON, MALCOL                                                                                                                                                         |
|                                                                                                                                                                                                                                                                            | 10:41                                                                                                                                     |                        | SUB OUT: EBOMWONYI,NOS                                                                                                                                                            |
|                                                                                                                                                                                                                                                                            | 10:41<br>10:25 2                                                                                                                          | 24-15 H 9              | SUB OUT: CLEMONS,DAMIC<br>GOOD! LAYUP by MABRY,TASHAW                                                                                                                             |
|                                                                                                                                                                                                                                                                            | 10:25                                                                                                                                     | :4-15                  | ASSIST by LEE,M                                                                                                                                                                   |
| SUB IN: HERING,MATYAS                                                                                                                                                                                                                                                      | 10:10                                                                                                                                     |                        | AGGIGT BY LEE,IM                                                                                                                                                                  |
| SUB OUT: N'DIAYE,BOUNA                                                                                                                                                                                                                                                     | 10:10                                                                                                                                     |                        |                                                                                                                                                                                   |
| ob con New E, Book N                                                                                                                                                                                                                                                       | 10:03                                                                                                                                     |                        | FOUL by JONES,TEVE                                                                                                                                                                |
|                                                                                                                                                                                                                                                                            | 10:03                                                                                                                                     |                        | SUB IN: EBOMWONYI,NOS                                                                                                                                                             |
|                                                                                                                                                                                                                                                                            | 10:03                                                                                                                                     |                        | SUB OUT: JONES, TEVE                                                                                                                                                              |
| IISSED 3PTR by BALL,AUBREY                                                                                                                                                                                                                                                 | 09:51                                                                                                                                     |                        |                                                                                                                                                                                   |
| EBOUND (OFF) by RIMA,KEVIN                                                                                                                                                                                                                                                 | 09:51                                                                                                                                     |                        |                                                                                                                                                                                   |
| URNOVER by KINNEY,ERIK                                                                                                                                                                                                                                                     | 09:43                                                                                                                                     |                        |                                                                                                                                                                                   |
|                                                                                                                                                                                                                                                                            | 09:28                                                                                                                                     |                        | TURNOVER by HARDGE, MICHAE                                                                                                                                                        |
|                                                                                                                                                                                                                                                                            | 09:06                                                                                                                                     |                        |                                                                                                                                                                                   |
| MISSED 3PTR by SHEDRICK, DAVID                                                                                                                                                                                                                                             | 09:06                                                                                                                                     |                        | REBOUND (DEF) by EBOMWONYI,NOS                                                                                                                                                    |
| IISSED 3PTR by SHEDRICK,DAVID                                                                                                                                                                                                                                              |                                                                                                                                           |                        | AUGOSE ARTEL AMAREN TAGUAN                                                                                                                                                        |
| IISSED 3PTR by SHEDRICK,DAVID                                                                                                                                                                                                                                              | 08:44                                                                                                                                     |                        | MISSED 3PTR by MABRY, TASHAW                                                                                                                                                      |
|                                                                                                                                                                                                                                                                            |                                                                                                                                           |                        | MISSED 3PTH DY MABHY,TASHAW                                                                                                                                                       |
| ·                                                                                                                                                                                                                                                                          | 08:44                                                                                                                                     |                        | MISSED 3PTH DY MABHY, TASHAW<br>FOUL by LEE,M                                                                                                                                     |
| REBOUND (DEF) by KINNEY,ERIK                                                                                                                                                                                                                                               | 08:44<br>08:44<br>08:36<br>08:36                                                                                                          | 24-16 H 8              |                                                                                                                                                                                   |
| REBOUND (DEF) by KINNEY,ERIK  BOOD! FT by SHEDRICK,DAVID  BOOD! FT by SHEDRICK,DAVID                                                                                                                                                                                       | 08:44<br>08:44<br>08:36<br>08:36<br>2                                                                                                     | 24-16 H 8<br>24-17 H 7 |                                                                                                                                                                                   |
| REBOUND (DEF) by KINNEY,ERIK  BOOD! FT by SHEDRICK,DAVID  BOOD! FT by SHEDRICK,DAVID  BUB IN: WRIGHT,MIKE                                                                                                                                                                  | 08:44<br>08:44<br>08:36<br>08:36<br>2<br>08:36<br>2                                                                                       |                        |                                                                                                                                                                                   |
| REBOUND (DEF) by KINNEY,ERIK  BOOD! FT by SHEDRICK,DAVID  BOOD! FT by SHEDRICK,DAVID  BUB IN: WRIGHT,MIKE  BUB IN: MASSEY,PARRIS                                                                                                                                           | 08:44<br>08:44<br>08:36<br>08:36<br>2<br>08:36<br>2<br>08:36<br>08:36                                                                     |                        |                                                                                                                                                                                   |
| EBOUND (DEF) by KINNEY,ERIK  GOOD! FT by SHEDRICK,DAVID  GOOD! FT by SHEDRICK,DAVID  UB IN: WRIGHT,MIKE  UB IN: MASSEY,PARRIS  UB OUT: RIMA,KEVIN                                                                                                                          | 08:44<br>08:44<br>08:36<br>08:36<br>08:36<br>2<br>08:36<br>08:36<br>08:36                                                                 |                        |                                                                                                                                                                                   |
| EBOUND (DEF) by KINNEY,ERIK  GOOD! FT by SHEDRICK,DAVID  GOOD! FT by SHEDRICK,DAVID  UB IN: WRIGHT,MIKE  UB IN: MASSEY,PARRIS  UB OUT: RIMA,KEVIN                                                                                                                          | 08:44<br>08:36<br>08:36<br>08:36<br>2<br>08:36<br>08:36<br>08:36<br>08:36                                                                 |                        | FOUL by LEE,N                                                                                                                                                                     |
| EBOUND (DEF) by KINNEY,ERIK  OOD! FT by SHEDRICK,DAVID  OOD! FT by SHEDRICK,DAVID  UB IN: WRIGHT,MIKE  UB IN: MASSEY,PARRIS  UB OUT: RIMA,KEVIN                                                                                                                            | 08:44<br>08:44<br>08:36<br>08:36<br>08:36<br>08:36<br>08:36<br>08:36<br>08:36<br>08:36                                                    |                        | FOUL by LEE,N<br>TURNOVER by MABRY,TASHAW                                                                                                                                         |
| EBOUND (DEF) by KINNEY,ERIK  GOOD! FT by SHEDRICK,DAVID  GOOD! FT by SHEDRICK,DAVID  UB IN: WRIGHT,MIKE  UB IN: MASSEY,PARRIS  UB OUT: RIMA,KEVIN  UB OUT: SHEDRICK,DAVID                                                                                                  | 08:44<br>08:44<br>08:36<br>08:36<br>08:36<br>08:36<br>08:36<br>08:36<br>08:36<br>08:18                                                    |                        | FOUL by LEE,N<br>TURNOVER by MABRY,TASHAW                                                                                                                                         |
| EBOUND (DEF) by KINNEY,ERIK  GOOD! FT by SHEDRICK,DAVID  GOOD! FT by SHEDRICK,DAVID  UB IN: WRIGHT,MIKE  UB IN: MASSEY,PARRIS  UB OUT: RIMA,KEVIN  UB OUT: SHEDRICK,DAVID                                                                                                  | 08:44 08:36 08:36 08:36 208:36 08:36 08:36 08:36 08:36 08:36 08:18 08:18                                                                  |                        | FOUL by LEE,N<br>TURNOVER by MABRY,TASHAV<br>FOUL by MABRY,TASHAV                                                                                                                 |
| BEBOUND (DEF) by KINNEY,ERIK  BOOD! FT by SHEDRICK,DAVID  BOOD! FT by SHEDRICK,DAVID  BUB IN: WRIGHT,MIKE  BUB IN: MASSEY,PARRIS  BUB OUT: RIMA,KEVIN  BUB OUT: SHEDRICK,DAVID  BUSSED 3PTR by WRIGHT,MIKE                                                                 | 08:44 08:36 08:36 08:36 2 08:36 08:36 08:36 08:36 08:36 08:36 08:38 08:18 08:18 08:03                                                     |                        | FOUL by LEE,N<br>TURNOVER by MABRY,TASHAV<br>FOUL by MABRY,TASHAV                                                                                                                 |
| BEBOUND (DEF) by KINNEY,ERIK  BOOD! FT by SHEDRICK,DAVID  BOOD! FT by SHEDRICK,DAVID  BUB IN: WRIGHT,MIKE  BUB IN: MASSEY,PARRIS  BUB OUT: RIMA,KEVIN  BUB OUT: SHEDRICK,DAVID  BUSSED 3PTR by WRIGHT,MIKE                                                                 | 08:44 08:36 08:36 08:36 2 08:36 08:36 08:36 08:36 08:36 08:36 08:18 08:18 08:03 08:03 07:50                                               |                        | FOUL by LEE,N  TURNOVER by MABRY,TASHAV  FOUL by MABRY,TASHAV  REBOUND (DEF) by LEE,N                                                                                             |
| BEBOUND (DEF) by KINNEY,ERIK  BOOD! FT by SHEDRICK,DAVID  BOOD! FT by SHEDRICK,DAVID  BUB IN: WRIGHT,MIKE  BUB IN: MASSEY,PARRIS  BUB OUT: RIMA,KEVIN  BUB OUT: SHEDRICK,DAVID  BUSSED 3PTR by WRIGHT,MIKE                                                                 | 08:44 08:36 08:36 08:36 08:36 08:36 08:36 08:36 08:38 08:38 08:18 08:18 08:03 08:03 07:50 07:50                                           | 24-17 H 7              | FOUL by LEE,N  TURNOVER by MABRY,TASHAV  FOUL by MABRY,TASHAV  REBOUND (DEF) by LEE,N                                                                                             |
| BEBOUND (DEF) by KINNEY,ERIK  BOOD! FT by SHEDRICK,DAVID  BOOD! FT by SHEDRICK,DAVID  BUB IN: WRIGHT,MIKE  BUB IN: MASSEY,PARRIS  BUB OUT: RIMA,KEVIN  BUB OUT: SHEDRICK,DAVID  BUSSED 3PTR by WRIGHT,MIKE                                                                 | 08:44 08:36 08:36 08:36 08:36 08:36 08:36 08:36 08:36 08:36 08:36 08:18 08:18 08:18 08:03 07:50 07:50 07:50                               |                        | TURNOVER by MABRY,TASHAV FOUL by MABRY,TASHAV REBOUND (DEF) by LEE,N TIMEOUT med GOOD! FT by HARDGE,MICHAE                                                                        |
| REBOUND (DEF) by KINNEY,ERIK  BOOD! FT by SHEDRICK,DAVID  BOOD! FT by SHEDRICK,DAVID  SUB IN: WRIGHT,MIKE  SUB IN: MASSEY,PARRIS  BUB OUT: RIMA,KEVIN  BUB OUT: SHEDRICK,DAVID  MISSED 3PTR by WRIGHT,MIKE                                                                 | 08:44 08:44 08:36 08:36 08:36 08:36 08:36 08:36 08:36 08:38 08:18 08:18 08:03 07:50 07:50 07:50 07:50 07:50                               | 24-17 H 7              | FOUL by LEE,N  TURNOVER by MABRY,TASHAW FOUL by MABRY,TASHAW  REBOUND (DEF) by LEE,N  TIMEOUT med  GOOD! FT by HARDGE,MICHAE                                                      |
| BEBOUND (DEF) by KINNEY,ERIK  BOOD! FT by SHEDRICK,DAVID  BOOD! FT by SHEDRICK,DAVID  BUB IN: WRIGHT,MIKE  BUB IN: MASSEY,PARRIS  BUB OUT: RIMA,KEVIN  BUB OUT: SHEDRICK,DAVID  BUSSED 3PTR by WRIGHT,MIKE                                                                 | 08:44 08:44 08:36 08:36 08:36 08:36 08:36 08:36 08:38 08:18 08:18 08:03 08:03 07:50 07:50 07:50 07:50 07:50                               | 24-17 H 7              | TURNOVER by MABRY, TASHAW FOUL by MABRY, TASHAW REBOUND (DEF) by LEE, N TIMEOUT med GOOD! FT by HARDGE, MICHAE                                                                    |
| BEBOUND (DEF) by KINNEY,ERIK  BOOD! FT by SHEDRICK,DAVID  BOOD! FT by SHEDRICK,DAVID  BUB IN: WRIGHT,MIKE  BUB IN: MASSEY,PARRIS  BUB OUT: RIMA,KEVIN  BUB OUT: SHEDRICK,DAVID  BUSSED 3PTR by WRIGHT,MIKE                                                                 | 08:44 08:44 08:36 08:36 08:36 08:36 08:36 08:36 08:36 08:38 08:18 08:18 08:18 08:03 08:03 07:50 07:50 07:50 07:50 07:50 07:50 07:50       | 24-17 H 7              | TURNOVER by MABRY, TASHAW FOUL by MABRY, TASHAW REBOUND (DEF) by LEE, M TIMEOUT med GOOD! FT by HARDGE, MICHAE MISSED FT by HARDGE, MICHAE SUB IN: CLEMONS, DAMIC                 |
| REBOUND (DEF) by KINNEY,ERIK  BOOD! FT by SHEDRICK,DAVID  BOOD! FT by SHEDRICK,DAVID  BUB IN: WRIGHT,MIKE  BUB IN: MASSEY,PARRIS  BUB OUT: RIMA,KEVIN  BUB OUT: SHEDRICK,DAVID  MISSED 3PTR by WRIGHT,MIKE                                                                 | 08:44 08:44 08:36 08:36 08:36 08:36 08:36 08:36 08:36 08:38 08:18 08:18 08:03 08:03 07:50 07:50 07:50 07:50 07:50 07:50 07:50 07:50 07:50 | 24-17 H 7              | TURNOVER by MABRY, TASHAW FOUL by MABRY, TASHAW REBOUND (DEF) by LEE, M TIMEOUT med GOOD! FT by HARDGE, MICHAE MISSED FT by HARDGE, MICHAE SUB IN: CLEMONS, DAMIC SUB IN: REED, E |
| MISSED 3PTR by SHEDRICK, DAVID  REBOUND (DEF) by KINNEY, ERIK  GOOD! FT by SHEDRICK, DAVID  GOOD! FT by SHEDRICK, DAVID  SUB IN: WRIGHT, MIKE  SUB IN: MASSEY, PARRIS  SUB OUT: RIMA, KEVIN  SUB OUT: SHEDRICK, DAVID  MISSED 3PTR by WRIGHT, MIKE  FOUL by MASSEY, PARRIS | 08:44 08:44 08:36 08:36 08:36 08:36 08:36 08:36 08:36 08:38 08:18 08:18 08:18 08:03 08:03 07:50 07:50 07:50 07:50 07:50 07:50 07:50       | 24-17 H 7              | TURNOVER by MABRY,TASHAW FOUL by MABRY,TASHAW REBOUND (DEF) by LEE,M TIMEOUT med GOOD! FT by HARDGE,MICHAE MISSED FT by HARDGE,MICHAE                                             |