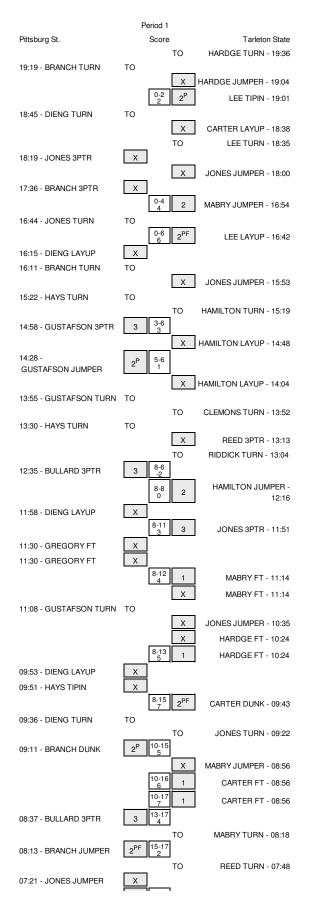

# Pittsburg St. vs Tarleton State 11/28/2014; 7 p.m. at Stephenville, TX Period 1 Play-By-Play

| VISITORS: Pittsburg St.            | Time<br>19:36  | Score | Margin | HOME: Tarleton State<br>TURNOVER by HARDGE,MICHAEL |
|------------------------------------|----------------|-------|--------|----------------------------------------------------|
| STEAL by GUSTAFSON, JOSIAH         | 19:35          |       |        | I ORNOVER BY HARDGE, MICHAEL                       |
| TURNOVER by BRANCH, DEVON          | 19:19          |       |        |                                                    |
|                                    | 19:04          |       |        | MISSED JUMPER by HARDGE, MICHAEL                   |
|                                    | 19:04          |       |        | REBOUND (OFF) by LEE,MO                            |
|                                    | 19:01          | 2-0   | H 2    | GOOD! TIPIN by LEE,MO                              |
| TURNOVER by DIENG,LAMINE           | 18:45          |       |        | ···· · · · · · · · · · · · · · · · · ·             |
|                                    | 18:45          |       |        | STEAL by CARTER, DAVENE                            |
|                                    | 18:38          |       |        | MISSED LAYUP by CARTER, DAVENE                     |
|                                    | 18:38          |       |        | REBOUND (OFF) by TEAM                              |
|                                    | 18:35          |       |        | TURNOVER by LEE,MC                                 |
| MISSED 3PTR by JONES, DAKOTA       | 18:19          |       |        |                                                    |
|                                    | 18:19          |       |        | REBOUND (DEF) by LEE,MC                            |
|                                    | 18:00          |       |        | MISSED JUMPER by JONES, TEVEN                      |
| REBOUND (DEF) by GUSTAFSON, JOSIAH | 18:00          |       |        |                                                    |
| MISSED 3PTR by BRANCH, DEVON       | 17:36          |       |        |                                                    |
|                                    | 17:36          |       |        | REBOUND (DEF) by MABRY, TASHAWN                    |
| FOUL by GREGORY, TREVOR            | 17:25          |       |        |                                                    |
| FOUL by JONES, DAKOTA              | 17:16          |       |        |                                                    |
| • •                                | 16:54          | 4-0   | H 4    | GOOD! JUMPER by MABRY, TASHAWN                     |
|                                    | 16:54          |       |        | ASSIST by LEE,MO                                   |
| TURNOVER by JONES, DAKOTA          | 16:44          |       |        | · · · · · · · · · · · · · · · · · · ·              |
|                                    | 16:43          |       |        | STEAL by LEE,MO                                    |
|                                    | 16:42          | 6-0   | H 6    | GOOD! LAYUP by LEE,MO                              |
| MISSED LAYUP by DIENG,LAMINE       | 16:15          |       |        |                                                    |
| REBOUND (OFF) by GREGORY, TREVOR   | 16:15          |       |        |                                                    |
| TURNOVER by BRANCH, DEVON          | 16:11          |       |        |                                                    |
| FOUL by BRANCH, DEVON              | 16:11          |       |        |                                                    |
| TIMEOUT 30SEC                      | 16:11          |       |        |                                                    |
| SUB IN: FLYNN, JAVIS               | 16:11          |       |        |                                                    |
| SUB OUT: JONES, DAKOTA             | 16:11          |       |        |                                                    |
|                                    | 16:11          |       |        | SUB IN: REED,EJ                                    |
|                                    | 16:11          |       |        | SUB IN: CLEMONS, DAMION                            |
|                                    | 16:11          |       |        | SUB IN: HAMILTON, MALCOLM                          |
|                                    | 16:11          |       |        | SUB OUT: LEE,MO                                    |
|                                    | 16:11          |       |        | SUB OUT: MABRY, TASHAWN                            |
|                                    | 16:11          |       |        | SUB OUT: CARTER,DAVENE                             |
|                                    | 15:53          |       |        | MISSED JUMPER by JONES, TEVEN                      |
| REBOUND (DEF) by TEAM              | 15:53          |       |        | ······································             |
| TIMEOUT MEDIA                      | 15:49          |       |        |                                                    |
| SUB IN: HAYS, DENTON               | 15:49          |       |        |                                                    |
| SUB OUT: DIENG,LAMINE              | 15:49          |       |        |                                                    |
|                                    | 15:49          |       |        | SUB IN: EBOMWONYI,NOSA                             |
|                                    | 15:49          |       |        | SUB OUT: JONES, TEVEN                              |
|                                    | 15:29          |       |        | FOUL by EBOMWONYI,NOSA                             |
| TURNOVER by HAYS, DENTON           | 15:22          |       |        | ····, ···                                          |
|                                    | 15:21          |       |        | STEAL by HAMILTON, MALCOLM                         |
|                                    | 15:19          |       |        | TURNOVER by HAMILTON, MALCOLM                      |
| GOOD! 3PTR by GUSTAFSON, JOSIAH    | 14:58          | 6-3   | Н 3    | TO INCOVER BY THIM IS FOR, MILEOOEM                |
| ASSIST by BRANCH, DEVON            | 14:58          | 00    | 110    |                                                    |
|                                    | 14:48          |       |        | MISSED LAYUP by HAMILTON, MALCOLM                  |
| REBOUND (DEF) by GUSTAFSON, JOSIAH | 14:48          |       |        |                                                    |
| GOOD! JUMPER by GUSTAFSON, JOSIAH  | 14:28          | 6-5   | H 1    |                                                    |
|                                    | 14:04          | 00    |        | MISSED LAYUP by HAMILTON, MALCOLM                  |
| REBOUND (DEF) by TEAM              | 14:04          |       |        | WIGGED EATOR BY THAME FOR, WILLOOEM                |
| SUB IN: DIENG,LAMINE               | 14:04          |       |        |                                                    |
| SUB IN: BULLARD, JAKE              | 14:04          |       |        |                                                    |
| SUB OUT: BRANCH, DEVON             | 14:04          |       |        |                                                    |
|                                    |                |       |        |                                                    |
| SUB OUT: GREGORY, TREVOR           | 14:04          |       |        |                                                    |
|                                    | 14:04          |       |        | SUB IN: RIDDICK,DESHAWN<br>SUB IN: LEE.MO          |
|                                    | 14:04          |       |        |                                                    |
|                                    | 14:04<br>14:04 |       |        | SUB OUT: EBOMWONYI,NOSA<br>SUB OUT: HARDGE,MICHAEL |
| TURNOVER by GUSTAFSON, JOSIAH      | 13:55          |       |        | SUD OUT: HARDGE, MICHAEL                           |
|                                    | 13:55          |       |        | STEAL by CLEMONS, DAMION                           |
|                                    |                |       |        |                                                    |
|                                    | 13:52          |       |        |                                                    |
|                                    | 13:30          |       |        | FOUL by CLEMONS, DAMION                            |
|                                    | 13:30          |       |        |                                                    |
| FOUL by HAYS, DENTON               | 13:30          |       |        |                                                    |
|                                    | 13:13          |       |        |                                                    |
|                                    | 13:13          |       |        |                                                    |
|                                    | 13:04          |       |        | TURNOVER by RIDDICK, DESHAWN                       |
| SUB IN: GREGORY, TREVOR            | 13:04          |       |        |                                                    |
| SUB OUT: HAYS, DENTON              | 13:04          |       |        |                                                    |

| 1<br>0<br>0<br>0<br>0<br>0<br>0<br>0<br>0<br>0<br>4                                                                                           | 6-8<br>8-8<br>11-8<br>12-8 | V 2<br>T<br>H 3                                    | GOOD! JUMPER by HAMIL TON, MALCOLM<br>ASSIST by CLEMONS, DAMION<br>SUB IN: HARDGE, MICHAEL<br>SUB IN: JONES, TEVEN<br>SUB IN: MABRY, TASHAWN<br>SUB IN: CARTER, DAVENE<br>SUB OUT: RED, EJ<br>SUB OUT: CLEMONS, DAMION<br>SUB OUT: CLEMONS, DAMION<br>SUB OUT: HAMILTON, MALCOLM<br>REBOUND (DEF) by JONES, TEVEN<br>GOOD! 3PTR by JONES, TEVEN<br>ASSIST by CARTER, DAVENE<br>FOUL by MABRY, TASHAWN<br>MISSED FT by MABRY, TASHAWN |
|-----------------------------------------------------------------------------------------------------------------------------------------------|----------------------------|----------------------------------------------------|--------------------------------------------------------------------------------------------------------------------------------------------------------------------------------------------------------------------------------------------------------------------------------------------------------------------------------------------------------------------------------------------------------------------------------------|
| 6<br>6<br>6<br>6<br>6<br>6<br>6<br>6<br>6<br>8<br>8<br>8<br>1<br>1<br>0<br>0<br>0<br>0<br>0<br>0<br>0<br>0<br>0<br>0<br>0<br>0<br>0<br>0<br>0 |                            |                                                    | SUB IN: HARDGE,MICHAEL<br>SUB IN: JONES,TEVEN<br>SUB IN: MABRY,TASHAWN<br>SUB IN: CARTER,DAVENE<br>SUB OUT: RIDDICK,DESHAWN<br>SUB OUT: REED,EJ<br>SUB OUT: CLEMONS,DAMION<br>SUB OUT: HAMILTON,MALCOLM<br>REBOUND (DEF) by JONES,TEVEN<br>GOODI 3PTR by JONES,TEVEN<br>ASSIST by CARTER,DAVENE<br>FOUL by MABRY,TASHAWN<br>REBOUND (DEF) by LEE,MO                                                                                  |
| 6<br>6<br>6<br>6<br>6<br>6<br>6<br>8<br>8<br>8<br>8<br>1<br>1<br>0<br>0<br>0<br>0<br>0<br>0<br>0<br>0<br>0<br>0<br>0<br>0<br>0<br>0           |                            |                                                    | SUB IN: JONES, TEVEN<br>SUB IN: MABRY, TASHAWN<br>SUB IN: CARTER, DAVENE<br>SUB OUT: RIDDICK, DESHAWN<br>SUB OUT: CLEMONS, DESHAWN<br>SUB OUT: CLEMONS, DAMION<br>SUB OUT: CLEMONS, DAMION<br>SUB OUT: HAMILTON, MALCOLM<br>REBOUND (DEF) by JONES, TEVEN<br>GOODI 3PTR by JONES, TEVEN<br>ASSIST by CARTER, DAVENE<br>FOUL by MABRY, TASHAWN<br>REBOUND (DEF) by LEE, MO                                                            |
| 6<br>6<br>6<br>6<br>6<br>6<br>6<br>8<br>8<br>8<br>1<br>1<br>0<br>0<br>0<br>0<br>0<br>0<br>0<br>0<br>0<br>0<br>0<br>0<br>0<br>0<br>0           |                            |                                                    | SUB IN: JONES, TEVEN<br>SUB IN: MABRY, TASHAWN<br>SUB IN: CARTER, DAVENE<br>SUB OUT: RIDDICK, DESHAWN<br>SUB OUT: CLEMONS, DESHAWN<br>SUB OUT: CLEMONS, DAMION<br>SUB OUT: CLEMONS, DAMION<br>SUB OUT: HAMILTON, MALCOLM<br>REBOUND (DEF) by JONES, TEVEN<br>GOODI 3PTR by JONES, TEVEN<br>ASSIST by CARTER, DAVENE<br>FOUL by MABRY, TASHAWN<br>REBOUND (DEF) by LEE, MO                                                            |
| 6<br>6<br>6<br>6<br>6<br>6<br>8<br>8<br>1<br>1<br>1<br>0<br>0<br>0<br>0<br>0<br>0<br>0<br>0<br>0<br>0<br>0<br>0<br>0<br>0<br>0                |                            |                                                    | SUB IN: JONES, TEVEN<br>SUB IN: MABRY, TASHAWN<br>SUB IN: CARTER, DAVENE<br>SUB OUT: RIDDICK, DESHAWN<br>SUB OUT: CLEMONS, DESHAWN<br>SUB OUT: CLEMONS, DAMION<br>SUB OUT: CLEMONS, DAMION<br>SUB OUT: HAMILTON, MALCOLM<br>REBOUND (DEF) by JONES, TEVEN<br>GOODI 3PTR by JONES, TEVEN<br>ASSIST by CARTER, DAVENE<br>FOUL by MABRY, TASHAWN<br>REBOUND (DEF) by LEE, MO                                                            |
| 6<br>6<br>6<br>6<br>8<br>8<br>8<br>1<br>1<br>1<br>0<br>0<br>0<br>0<br>0<br>0<br>0<br>0<br>0<br>0<br>0<br>0<br>0<br>0                          |                            |                                                    | SUB IN: MABRY,TASHAWN<br>SUB IN: CARTER,DAVENE<br>SUB OUT: RIDDICK,DESHAWN<br>SUB OUT: REED,EJ<br>SUB OUT: CLEMONS,DAMION<br>SUB OUT: CLEMONS,DAMION<br>SUB OUT: HAMILTON,MALCOLM<br>REBOUND (DEF) by JONES,TEVEN<br>GOOD! 3PTR by JONES,TEVEN<br>ASSIST by CARTER,DAVENE<br>FOUL by MABRY,TASHAWN<br>REBOUND (DEF) by LEE,MO                                                                                                        |
| 6<br>6<br>6<br>6<br>8<br>8<br>8<br>8<br>1<br>1<br>0<br>0<br>0<br>0<br>0<br>0<br>0<br>0<br>0<br>0<br>0<br>0<br>0<br>0                          |                            |                                                    | SUB IN: CARTER,DAVENE<br>SUB OUT: RIDDICK,DESHAWN<br>SUB OUT: REED,EJ<br>SUB OUT: CLEMONS,DAMION<br>SUB OUT: CLEMONS,DAMION<br>SUB OUT: HAMILTON,MALCOLM<br>REBOUND (DEF) by JONES,TEVEN<br>GOOD! 3PTR by JONES,TEVEN<br>ASSIST by CARTER,DAVENE<br>FOUL by MABRY,TASHAWN<br>REBOUND (DEF) by LEE,MO                                                                                                                                 |
| 6<br>6<br>6<br>7<br>8<br>8<br>1<br>1<br>1<br>0<br>0<br>0<br>0<br>0<br>0<br>0<br>0<br>0<br>0<br>0<br>0<br>0<br>0<br>0                          |                            |                                                    | SUB OUT: RIDDICK, DESHAWN<br>SUB OUT: REED, EJ<br>SUB OUT: CLEMONS, DAMION<br>SUB OUT: HAMILTON, MALCOLM<br>REBOUND (DEF) by JONES, TEVEN<br>GOOD! 3PTR by JONES, TEVEN<br>ASSIST by CARTER, DAVENE<br>FOUL by MABRY, TASHAWN<br>REBOUND (DEF) by LEE, MO                                                                                                                                                                            |
| 6<br>6<br>8<br>8<br>8<br>1<br>1<br>0<br>0<br>0<br>0<br>0<br>0<br>0<br>0<br>0<br>0<br>0<br>0<br>0<br>0<br>0                                    |                            |                                                    | SUB OUT: REED,E,<br>SUB OUT: CLEMONS,DAMION<br>SUB OUT: HAMILTON,MALCOLM<br>REBOUND (DEF) by JONES,TEVEN<br>GOODI 3PTR by JONES,TEVEN<br>ASSIST by CARTER,DAVENE<br>FOUL by MABRY,TASHAWN<br>REBOUND (DEF) by LEE,MC                                                                                                                                                                                                                 |
| 6<br>6<br>8<br>8<br>8<br>1<br>1<br>0<br>0<br>0<br>0<br>0<br>0<br>0<br>0<br>0<br>0<br>0<br>0<br>0<br>0<br>0                                    |                            |                                                    | SUB OUT: CLEMONS, DAMION<br>SUB OUT: HAMILTON, MALCOLM<br>REBOUND (DEF) by JONES, TEVEN<br>GOOD! 3PTR by JONES, TEVEN<br>ASSIST by CARTER, DAVENE<br>FOUL by MABRY, TASHAWN<br>REBOUND (DEF) by LEE, MC<br>GOOD! FT by MABRY, TASHAWN                                                                                                                                                                                                |
| 6<br>8<br>8<br>1<br>1<br>0<br>0<br>0<br>0<br>0<br>0<br>0<br>0<br>0<br>0<br>0<br>0<br>0<br>0<br>0<br>0                                         |                            |                                                    | SUB OUT: HAMILTON, MALCOLM<br>REBOUND (DEF) by JONES, TEVEN<br>GOODI 3PTR by JONES, TEVEN<br>ASSIST by CARTER, DAVENE<br>FOUL by MABRY, TASHAWN<br>REBOUND (DEF) by LEE, MC<br>GOOD! FT by MABRY, TASHAWN                                                                                                                                                                                                                            |
| 8<br>8<br>1<br>1<br>0<br>0<br>0<br>0<br>0<br>0<br>0<br>0<br>0<br>0<br>0<br>0<br>0<br>0<br>4<br>4<br>4<br>4                                    |                            |                                                    | REBOUND (DEF) by JONES, TEVEN<br>GOOD! 3PTR by JONES, TEVEN<br>ASSIST by CARTER, DAVENE<br>FOUL by MABRY, TASHAWN<br>REBOUND (DEF) by LEE, MC<br>GOOD! FT by MABRY, TASHAWN                                                                                                                                                                                                                                                          |
| 8<br>1<br>1<br>0<br>0<br>0<br>0<br>0<br>0<br>0<br>0<br>0<br>0<br>0<br>0<br>0<br>0<br>0<br>0<br>0                                              |                            |                                                    | GOOD! 3PTR by JONES, TEVEN<br>ASSIST by CARTER, DAVENE<br>FOUL by MABRY, TASHAWN<br>REBOUND (DEF) by LEE, MC<br>GOOD! FT by MABRY, TASHAWN                                                                                                                                                                                                                                                                                           |
| 1<br>1<br>0<br>0<br>0<br>0<br>0<br>0<br>0<br>0<br>0<br>0<br>4<br>4<br>4<br>4<br>4<br>4<br>4<br>5<br>5<br>5<br>4                               |                            |                                                    | GOOD! 3PTR by JONES, TEVEN<br>ASSIST by CARTER, DAVENE<br>FOUL by MABRY, TASHAWN<br>REBOUND (DEF) by LEE, MC<br>GOOD! FT by MABRY, TASHAWN                                                                                                                                                                                                                                                                                           |
| 1<br>0<br>0<br>0<br>0<br>0<br>0<br>0<br>0<br>4<br>4<br>4<br>4<br>4<br>4<br>8<br>5<br>5<br>5<br>4                                              |                            |                                                    | ASSIST by CARTER,DAVENE<br>FOUL by MABRY,TASHAWN<br>REBOUND (DEF) by LEE,MC<br>GOOD! FT by MABRY,TASHAWN                                                                                                                                                                                                                                                                                                                             |
| D<br>D<br>D<br>D<br>D<br>D<br>D<br>D<br>D<br>D<br>D<br>D<br>D<br>D<br>D<br>D<br>D<br>D<br>D                                                   | 12-8                       | Η4                                                 | FOUL by MABRY, TASHAWN<br>REBOUND (DEF) by LEE, MC<br>GOOD! FT by MABRY, TASHAWN                                                                                                                                                                                                                                                                                                                                                     |
| D<br>0<br>0<br>0<br>0<br>0<br>0<br>0<br>4<br>4<br>4<br>4<br>4<br>8<br>5<br>5<br>5<br>5<br>4                                                   | 12-8                       | Η4                                                 | REBOUND (DEF) by LEE,MC<br>GOOD! FT by MABRY,TASHAWN                                                                                                                                                                                                                                                                                                                                                                                 |
| 0<br>0<br>0<br>0<br>0<br>4<br>4<br>4<br>4<br>4<br>4<br>4<br>4<br>5<br>5<br>5<br>4                                                             | 12-8                       | Η4                                                 | GOOD! FT by MABRY, TASHAWN                                                                                                                                                                                                                                                                                                                                                                                                           |
| 0<br>0<br>0<br>4<br>4<br>4<br>4<br>4<br>4<br>4<br>4<br>5<br>5<br>5<br>5<br>4                                                                  | 12-8                       | Η4                                                 | GOOD! FT by MABRY, TASHAWA                                                                                                                                                                                                                                                                                                                                                                                                           |
| 0<br>0<br>0<br>4<br>4<br>4<br>4<br>4<br>4<br>5<br>5<br>5<br>4                                                                                 | 12-8                       | Η 4                                                | GOOD! FT by MABRY, TASHAWA                                                                                                                                                                                                                                                                                                                                                                                                           |
| 0<br>0<br>4<br>4<br>4<br>4<br>4<br>4<br>8<br>5<br>5<br>5<br>4                                                                                 | 12-8                       | Η 4                                                | GOOD! FT by MABRY, TASHAWA                                                                                                                                                                                                                                                                                                                                                                                                           |
| 0<br>0<br>4<br>4<br>4<br>4<br>4<br>4<br>8<br>5<br>5<br>5<br>5<br>4                                                                            | 12-8                       | Η 4                                                | GOOD! FT by MABRY, TASHAWA                                                                                                                                                                                                                                                                                                                                                                                                           |
| 0<br>4<br>4<br>4<br>4<br>4<br>4<br>8<br>5<br>5<br>5<br>4                                                                                      | 12-8                       | H 4                                                |                                                                                                                                                                                                                                                                                                                                                                                                                                      |
| 4<br>4<br>4<br>4<br>4<br>8<br>5<br>5<br>4                                                                                                     | 12-8                       | H 4                                                |                                                                                                                                                                                                                                                                                                                                                                                                                                      |
| 4<br>4<br>4<br>4<br>8<br>5<br>5<br>4                                                                                                          | 12-8                       | Η4                                                 |                                                                                                                                                                                                                                                                                                                                                                                                                                      |
| 4<br>4<br>4<br>8<br>5<br>5<br>4                                                                                                               | 12-8                       | Η 4                                                |                                                                                                                                                                                                                                                                                                                                                                                                                                      |
| 4<br>4<br>8<br>5<br>5<br>4                                                                                                                    |                            |                                                    | MISSED FT by MABRY, TASHAWI                                                                                                                                                                                                                                                                                                                                                                                                          |
| 4<br>4<br>5<br>5<br>4                                                                                                                         |                            |                                                    |                                                                                                                                                                                                                                                                                                                                                                                                                                      |
| 4<br>8<br>5<br>5<br>4                                                                                                                         |                            |                                                    |                                                                                                                                                                                                                                                                                                                                                                                                                                      |
| 8<br>5<br>5<br>4                                                                                                                              |                            |                                                    |                                                                                                                                                                                                                                                                                                                                                                                                                                      |
| 5<br>5<br>4                                                                                                                                   |                            |                                                    |                                                                                                                                                                                                                                                                                                                                                                                                                                      |
| 5<br>4                                                                                                                                        |                            |                                                    |                                                                                                                                                                                                                                                                                                                                                                                                                                      |
| 4                                                                                                                                             |                            |                                                    | MISSED JUMPER by JONES, TEVEN                                                                                                                                                                                                                                                                                                                                                                                                        |
|                                                                                                                                               |                            |                                                    | REBOUND (OFF) by CARTER, DAVENE                                                                                                                                                                                                                                                                                                                                                                                                      |
| 4                                                                                                                                             |                            |                                                    |                                                                                                                                                                                                                                                                                                                                                                                                                                      |
|                                                                                                                                               |                            |                                                    | MISSED FT by HARDGE, MICHAEI                                                                                                                                                                                                                                                                                                                                                                                                         |
| 4                                                                                                                                             |                            |                                                    | REBOUND (DEADB) by TEAM                                                                                                                                                                                                                                                                                                                                                                                                              |
| 4                                                                                                                                             | 13-8                       | H 5                                                | GOOD! FT by HARDGE, MICHAEL                                                                                                                                                                                                                                                                                                                                                                                                          |
| 4                                                                                                                                             |                            |                                                    |                                                                                                                                                                                                                                                                                                                                                                                                                                      |
| 4                                                                                                                                             |                            |                                                    |                                                                                                                                                                                                                                                                                                                                                                                                                                      |
| 3                                                                                                                                             |                            |                                                    |                                                                                                                                                                                                                                                                                                                                                                                                                                      |
| 3                                                                                                                                             |                            |                                                    |                                                                                                                                                                                                                                                                                                                                                                                                                                      |
|                                                                                                                                               |                            |                                                    |                                                                                                                                                                                                                                                                                                                                                                                                                                      |
|                                                                                                                                               |                            |                                                    | BLOCK by CARTER, DAVEN                                                                                                                                                                                                                                                                                                                                                                                                               |
|                                                                                                                                               |                            |                                                    | REBOUND (DEF) by JONES, TEVEI                                                                                                                                                                                                                                                                                                                                                                                                        |
|                                                                                                                                               | 15-8                       | Н7                                                 | GOOD! DUNK by CARTER, DAVEN                                                                                                                                                                                                                                                                                                                                                                                                          |
|                                                                                                                                               |                            |                                                    | ASSIST by LEE,MO                                                                                                                                                                                                                                                                                                                                                                                                                     |
|                                                                                                                                               |                            |                                                    |                                                                                                                                                                                                                                                                                                                                                                                                                                      |
|                                                                                                                                               |                            |                                                    | TURNOVER by JONES, TEVEL                                                                                                                                                                                                                                                                                                                                                                                                             |
|                                                                                                                                               | 5-10                       | Н 5                                                |                                                                                                                                                                                                                                                                                                                                                                                                                                      |
|                                                                                                                                               | 010                        | 110                                                |                                                                                                                                                                                                                                                                                                                                                                                                                                      |
|                                                                                                                                               |                            |                                                    | MISSED JUMPER by MABRY, TASHAW                                                                                                                                                                                                                                                                                                                                                                                                       |
|                                                                                                                                               |                            |                                                    | REBOUND (OFF) by CARTER,DAVENE                                                                                                                                                                                                                                                                                                                                                                                                       |
|                                                                                                                                               |                            |                                                    | REBOUND (OFF) by GARTER, DAVEN                                                                                                                                                                                                                                                                                                                                                                                                       |
|                                                                                                                                               | 0.40                       |                                                    |                                                                                                                                                                                                                                                                                                                                                                                                                                      |
|                                                                                                                                               |                            |                                                    | GOOD! FT by CARTER, DAVENE                                                                                                                                                                                                                                                                                                                                                                                                           |
|                                                                                                                                               | 7-10                       | Н/                                                 | GOOD! FT by CARTER, DAVENE                                                                                                                                                                                                                                                                                                                                                                                                           |
|                                                                                                                                               |                            |                                                    | SUB IN: HAMILTON, MALCOLN                                                                                                                                                                                                                                                                                                                                                                                                            |
|                                                                                                                                               |                            |                                                    | SUB OUT: JONES, TEVEN                                                                                                                                                                                                                                                                                                                                                                                                                |
|                                                                                                                                               | 7-13                       | H 4                                                |                                                                                                                                                                                                                                                                                                                                                                                                                                      |
|                                                                                                                                               |                            |                                                    |                                                                                                                                                                                                                                                                                                                                                                                                                                      |
|                                                                                                                                               |                            |                                                    | TURNOVER by MABRY, TASHAW                                                                                                                                                                                                                                                                                                                                                                                                            |
|                                                                                                                                               |                            |                                                    |                                                                                                                                                                                                                                                                                                                                                                                                                                      |
|                                                                                                                                               | 7-15                       | H 2                                                |                                                                                                                                                                                                                                                                                                                                                                                                                                      |
| 9                                                                                                                                             |                            |                                                    | TIMEOUT 30SEC                                                                                                                                                                                                                                                                                                                                                                                                                        |
| 9                                                                                                                                             |                            |                                                    |                                                                                                                                                                                                                                                                                                                                                                                                                                      |
| 9                                                                                                                                             |                            |                                                    |                                                                                                                                                                                                                                                                                                                                                                                                                                      |
| 9                                                                                                                                             |                            |                                                    |                                                                                                                                                                                                                                                                                                                                                                                                                                      |
| 9                                                                                                                                             |                            |                                                    |                                                                                                                                                                                                                                                                                                                                                                                                                                      |
| 9                                                                                                                                             |                            |                                                    | SUB IN: CLEMONS, DAMIO                                                                                                                                                                                                                                                                                                                                                                                                               |
| 9                                                                                                                                             |                            |                                                    | SUB IN: REED,E                                                                                                                                                                                                                                                                                                                                                                                                                       |
| 9                                                                                                                                             |                            |                                                    | SUB OUT: MABRY, TASHAW                                                                                                                                                                                                                                                                                                                                                                                                               |
| 9                                                                                                                                             |                            |                                                    | SUB OUT: CARTER, DAVEN                                                                                                                                                                                                                                                                                                                                                                                                               |
| 8                                                                                                                                             |                            |                                                    | TURNOVER by REED,E                                                                                                                                                                                                                                                                                                                                                                                                                   |
| 8                                                                                                                                             |                            |                                                    |                                                                                                                                                                                                                                                                                                                                                                                                                                      |
| 1                                                                                                                                             |                            |                                                    |                                                                                                                                                                                                                                                                                                                                                                                                                                      |
| 1                                                                                                                                             |                            |                                                    |                                                                                                                                                                                                                                                                                                                                                                                                                                      |
|                                                                                                                                               |                            |                                                    | FOUL by REED,E                                                                                                                                                                                                                                                                                                                                                                                                                       |
|                                                                                                                                               | 7-17                       | т                                                  |                                                                                                                                                                                                                                                                                                                                                                                                                                      |
|                                                                                                                                               |                            |                                                    |                                                                                                                                                                                                                                                                                                                                                                                                                                      |
|                                                                                                                                               |                            |                                                    |                                                                                                                                                                                                                                                                                                                                                                                                                                      |
|                                                                                                                                               |                            |                                                    | MISSED 3PTR by HAMILTON, MALCOLM                                                                                                                                                                                                                                                                                                                                                                                                     |
|                                                                                                                                               |                            |                                                    |                                                                                                                                                                                                                                                                                                                                                                                                                                      |
|                                                                                                                                               | /-20                       | V 3                                                |                                                                                                                                                                                                                                                                                                                                                                                                                                      |
| 44433110336211666666778739999999881                                                                                                           |                            | 15-10<br>16-10<br>17-10<br>17-13<br>17-15<br>17-15 | 15-8 H7<br>15-10 H5<br>16-10 H6<br>17-10 H7<br>17-13 H4<br>17-15 H2<br>17-17 T                                                                                                                                                                                                                                                                                                                                                       |