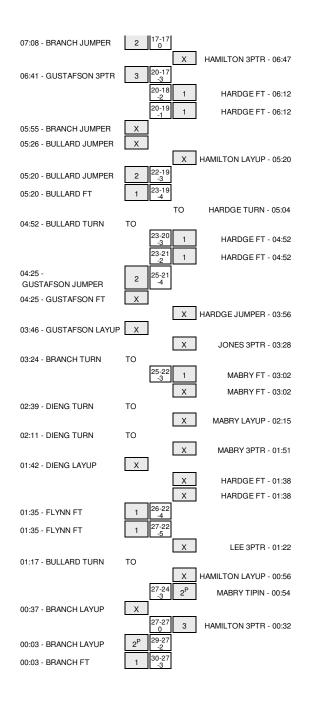

Officials: Art Brown, Henry Howard, Anthony Lopez Technical Fouls: Pittsburg St.- None. Tarleton State- None. Attendance: 0

| Score by periods | 1st | 2nd | Total |
|------------------|-----|-----|-------|
| Pittsburg St.    | 30  | 29  | 59    |
| Tarleton State   | 27  | 38  | 65    |

Largest lead - Pittsburg St. by 6 2nd-17:41; Tarleton State by 9 2nd-04:59

|                | In    | Off     | 2nd        | Fast       |       |
|----------------|-------|---------|------------|------------|-------|
| Points         | Paint | Off T/O | 2nd Chance | Fast Break | Bench |
| Pittsburg St.  | 22    | 21      | 9          | 4          | 18    |
| Tarleton State | 18    | 19      | 9          | 6          | 23    |

Score tied - 4 times Lead changed - 6 times