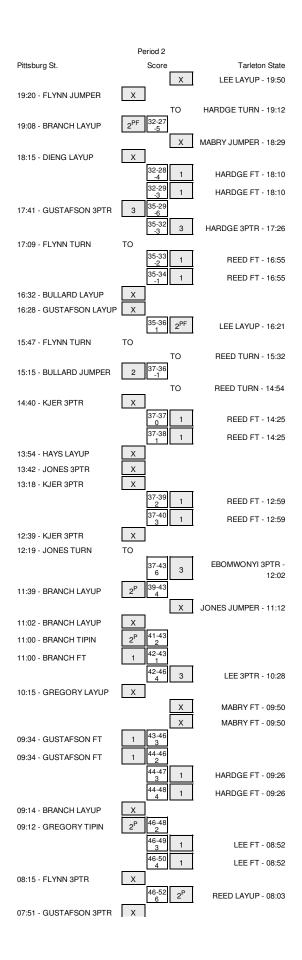

Officials: Art Brown, Henry Howard, Anthony Lopez Technical Fouls: Pittsburg St.- None. Tarleton State- None. Attendance: 0

| Score by periods | 1st | 2nd | Total |
|------------------|-----|-----|-------|
| Pittsburg St.    | 30  | 29  | 59    |
| Tarleton State   | 27  | 38  | 65    |

Largest lead - Pittsburg St. by 6 2nd-17:41; Tarleton State by 9 2nd-04:59

|                | In    | Off     | 2nd        | Fast       |       |
|----------------|-------|---------|------------|------------|-------|
| Points         | Paint | Off T/O | 2nd Chance | Fast Break | Bench |
| Pittsburg St.  | 22    | 21      | 9          | 4          | 18    |
| Tarleton State | 18    | 19      | 9          | 6          | 23    |

Score tied - 4 times Lead changed - 6 times