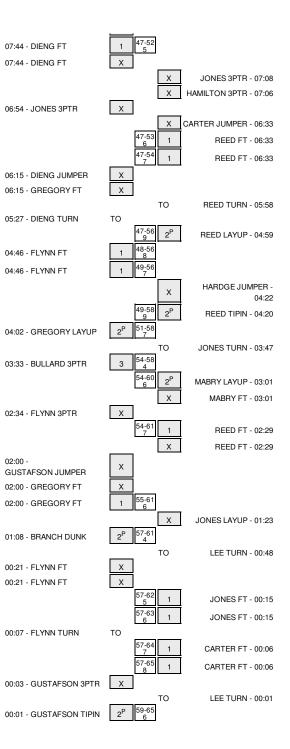

Officials: Art Brown, Henry Howard, Anthony Lopez Technical Fouls: Pittsburg St.- None. Tarleton State- None. Attendance: 0

| Score by periods | 1st | 2nd | Total |
|------------------|-----|-----|-------|
| Pittsburg St.    | 30  | 29  | 59    |
| Tarleton State   | 27  | 38  | 65    |

Largest lead - Pittsburg St. by 6 2nd-17:41; Tarleton State by 9 2nd-04:59

|                | In    | Off     | 2nd        | Fast       |       |
|----------------|-------|---------|------------|------------|-------|
| Points         | Paint | Off T/O | 2nd Chance | Fast Break | Bench |
| Pittsburg St.  | 22    | 21      | 9          | 4          | 18    |
| Tarleton State | 18    | 19      | 9          | 6          | 23    |

Score tied - 4 times Lead changed - 6 times