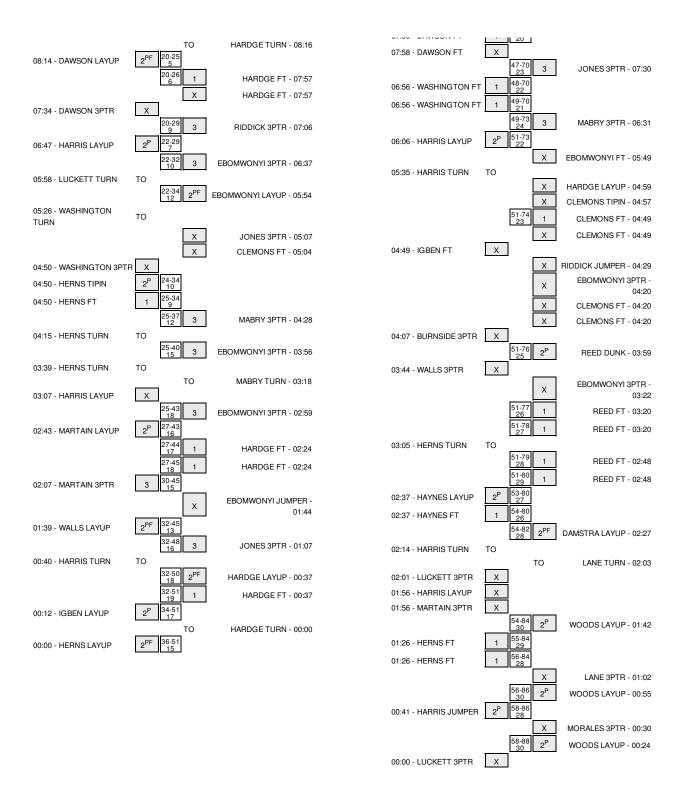

#### Dallas Christian vs Tarleton State 11/22/2014; 7 p.m. at Stephenville, TX Period 2 Play-By-Play

| HOME: Tarleton St                                                 | Margin | Score | Time                                                        | VISITORS: Dallas Christian                                                       |
|-------------------------------------------------------------------|--------|-------|-------------------------------------------------------------|----------------------------------------------------------------------------------|
|                                                                   |        |       | 19:42                                                       | MISSED JUMPER by HERNS, DEREK                                                    |
| REBOUND (DEF) by LEE,                                             |        |       | 19:42                                                       | , i                                                                              |
| TURNOVER by JONES, TEV                                            |        |       | 19:19                                                       |                                                                                  |
| FOUL by JONES,TEV                                                 |        |       | 19:19                                                       |                                                                                  |
| •                                                                 | H 13   | 51-38 | 18:59                                                       | GOOD! LAYUP by IGBEN,GODSPOWER                                                   |
| GOOD! 3PTR by MABRY, TASHA                                        | H 16   | 54-38 | 18:39                                                       | , i                                                                              |
| ASSIST by CARTER,DAVE                                             |        |       | 18:39                                                       |                                                                                  |
|                                                                   |        |       | 18:22                                                       | TURNOVER by WALLS, JEHOSHUA                                                      |
| STEAL by JONES,TEV                                                |        |       | 18:22                                                       |                                                                                  |
| TURNOVER by JONES, TEV                                            |        |       | 18:22                                                       |                                                                                  |
| 101110121139 001120,121                                           |        |       | 18:03                                                       | TURNOVER by IGBEN,GODSPOWER                                                      |
|                                                                   |        |       | 18:03                                                       | FOUL by IGBEN,GODSPOWER                                                          |
| MISSED JUMPER by HARDGE, MICHA                                    |        |       | 17:48                                                       | 1 doe by labell, adobat dwell                                                    |
| WIGGED SOWI ETT BY FIATIDGE, WIGHT                                |        |       | 17:48                                                       | REBOUND (DEF) by IGBEN,GODSPOWER                                                 |
|                                                                   |        |       | 17:43                                                       | MISSED LAYUP by WALLS, JEHOSHUA                                                  |
| DEDOLIND (DEE) by CARTER DAVIE                                    |        |       |                                                             | WISSED LATOR BY WALLS, JEHOSHOA                                                  |
| REBOUND (DEF) by CARTER,DAVE                                      |        |       | 17:43                                                       |                                                                                  |
| MISSED JUMPER by CARTER,DAVE                                      |        |       | 17:30                                                       | DEBOUND (DEE) L. BURNOUSE MU EO                                                  |
|                                                                   |        |       | 17:30                                                       | REBOUND (DEF) by BURNSIDE,MILES                                                  |
|                                                                   |        |       | 17:15                                                       | MISSED JUMPER by WALLS, JEHOSHUA                                                 |
| REBOUND (DEF) by MABRY,TASHA                                      |        |       | 17:15                                                       |                                                                                  |
| GOOD! LAYUP by HARDGE,MICHA                                       | H 18   | 56-38 | 16:54                                                       |                                                                                  |
|                                                                   |        |       | 16:37                                                       | TIMEOUT 30SEC                                                                    |
|                                                                   |        |       | 16:37                                                       | SUB IN: LUCKETT,TURUNDUS                                                         |
|                                                                   |        |       | 16:37                                                       | SUB IN: DAWSON,TRENT                                                             |
|                                                                   |        |       | 16:37                                                       | SUB OUT: WALLS, JEHOSHUA                                                         |
|                                                                   |        |       | 16:37                                                       | SUB OUT: IGBEN,GODSPOWER                                                         |
| SUB IN: CLEMONS,DAMI                                              |        |       | 16:37                                                       |                                                                                  |
| SUB OUT: CARTER,DAVE                                              |        |       | 16:37                                                       |                                                                                  |
|                                                                   |        |       | 16:19                                                       | TURNOVER by DAWSON,TRENT                                                         |
|                                                                   |        |       | 16:19                                                       | FOUL by DAWSON,TRENT                                                             |
| MISSED LAYUP by CLEMONS,DAMI                                      |        |       | 16:02                                                       | Total by Britton, mem                                                            |
| REBOUND (OFF) by CLEMONS,DAMI                                     |        |       | 16:02                                                       |                                                                                  |
|                                                                   |        |       | 16:00                                                       |                                                                                  |
| MISSED LAYUP by CLEMONS,DAMI                                      |        |       |                                                             |                                                                                  |
| REBOUND (OFF) by CLEMONS,DAMI                                     |        |       | 16:00                                                       | EQUIL A LUCKETT TURNING                                                          |
|                                                                   |        |       | 16:00                                                       | FOUL by LUCKETT, TURUNDUS                                                        |
| MISSED FT by CLEMONS,DAMI                                         |        |       | 16:00                                                       |                                                                                  |
| REBOUND (DEADB) by TE                                             |        |       | 16:00                                                       |                                                                                  |
| MISSED FT by CLEMONS,DAMI                                         |        |       | 16:00                                                       |                                                                                  |
|                                                                   |        |       | 16:00                                                       | REBOUND (DEF) by HAYNES,MICHAEL                                                  |
| SUB IN: EBOMWONYI,NO                                              |        |       | 16:00                                                       |                                                                                  |
| SUB IN: REED                                                      |        |       | 16:00                                                       |                                                                                  |
| SUB OUT: JONES,TEV                                                |        |       | 16:00                                                       |                                                                                  |
| SUB OUT: MABRY,TASHA                                              |        |       | 16:00                                                       |                                                                                  |
| FOUL by HARDGE, MICHA                                             |        |       | 15:33                                                       |                                                                                  |
|                                                                   |        |       | 15:33                                                       | TIMEOUT MEDIA                                                                    |
|                                                                   |        |       | 15:33                                                       | SUB IN: HARRIS, JOSHUA                                                           |
|                                                                   |        |       |                                                             |                                                                                  |
|                                                                   |        |       | 15:33                                                       | SUB OUT: DAWSON,TRENT                                                            |
|                                                                   |        |       | 15:27                                                       | MISSED 3PTR by HERNS, DEREK                                                      |
| REBOUND (DEF) by LEE,                                             |        |       | 15:27                                                       |                                                                                  |
| TURNOVER by REED                                                  |        |       | 15:07                                                       |                                                                                  |
|                                                                   |        |       | 15:06                                                       | STEAL by BURNSIDE,MILES                                                          |
|                                                                   |        |       | 15:03                                                       | TURNOVER by HERNS, DEREK                                                         |
| GOOD! 3PTR by LEE,                                                | H 21   | 59-38 | 14:52                                                       |                                                                                  |
| ASSIST by HARDGE,MICHA                                            |        |       | 14:52                                                       |                                                                                  |
|                                                                   |        |       | 14:28                                                       | MISSED JUMPER by HERNS, DEREK                                                    |
| REBOUND (DEF) by CLEMONS, DAMI                                    |        |       | 14:28                                                       | ·                                                                                |
| TURNOVER by LEE,                                                  |        |       | 14:12                                                       |                                                                                  |
| TOTALO VETTOY ELE,                                                |        |       | 14:11                                                       | STEAL by LUCKETT, TURUNDUS                                                       |
|                                                                   | H 19   | 59-40 | 14:06                                                       | GOOD! LAYUP by HARRIS,JOSHUA                                                     |
|                                                                   | піз    | J9-4U | 14:06                                                       |                                                                                  |
| 000011 AVUE : 155                                                 | П 04   | 61.40 |                                                             | ASSIST by HERNS, DEREK                                                           |
| GOOD! LAYUP by LEE,                                               | H 21   | 61-40 | 13:47                                                       | MICOED LAVIUD by HADDIO 100HH                                                    |
|                                                                   |        |       | 13:29                                                       | MISSED LAYUP by HARRIS, JOSHUA                                                   |
|                                                                   |        |       | 13:29                                                       | REBOUND (OFF) by HARRIS, JOSHUA                                                  |
|                                                                   |        |       | 13:27                                                       |                                                                                  |
| FOUL by REED                                                      |        |       | 40.07                                                       | AND OFF FT. LIABBIG ISSUELA                                                      |
| FOUL by REED                                                      |        |       | 13:27                                                       | MISSED FT by HARRIS, JOSHUA                                                      |
| FOUL by REED                                                      |        |       | 13:27                                                       | REBOUND (DEADB) by TEAM                                                          |
| FOUL by REED                                                      | H 20   | 61-41 |                                                             |                                                                                  |
| FOUL by REED                                                      | H 20   | 61-41 | 13:27                                                       | REBOUND (DEADB) by TEAM<br>GOOD! FT by HARRIS,JOSHUA                             |
| FOUL by REED                                                      | H 20   | 61-41 | 13:27<br>13:27                                              | REBOUND (DEADB) by TEAM<br>GOOD! FT by HARRIS,JOSHUA<br>SUB IN: MARTAIN,TRAVIS   |
|                                                                   | H 20   | 61-41 | 13:27<br>13:27<br>13:27<br>13:27                            | REBOUND (DEADB) by TEAM<br>GOOD! FT by HARRIS, JOSHUA<br>SUB IN: MARTAIN, TRAVIS |
| SUB IN: RIDDICK,DESHA                                             | H 20   | 61-41 | 13:27<br>13:27<br>13:27<br>13:27<br>13:27                   | REBOUND (DEADB) by TEAM                                                          |
| SUB IN: RIDDICK,DESHA<br>SUB IN: DAMSTRA,JAK                      | H 20   | 61-41 | 13:27<br>13:27<br>13:27<br>13:27<br>13:27<br>13:27          | REBOUND (DEADB) by TEAM<br>GOOD! FT by HARRIS, JOSHUA<br>SUB IN: MARTAIN, TRAVIS |
| SUB IN: RIDDICK,DESHA<br>SUB IN: DAMSTRA,JAK<br>SUB IN: JONES,TEV | H 20   | 61-41 | 13:27<br>13:27<br>13:27<br>13:27<br>13:27<br>13:27<br>13:27 | REBOUND (DEADB) by TEAM<br>GOOD! FT by HARRIS, JOSHUA<br>SUB IN: MARTAIN, TRAVIS |
| SUB IN: RIDDICK,DESHA<br>SUB IN: DAMSTRA,JAK                      | H 20   | 61-41 | 13:27<br>13:27<br>13:27<br>13:27<br>13:27<br>13:27          | REBOUND (DEADB) by TEAM<br>GOOD! FT by HARRIS, JOSHUA<br>SUB IN: MARTAIN, TRAVIS |