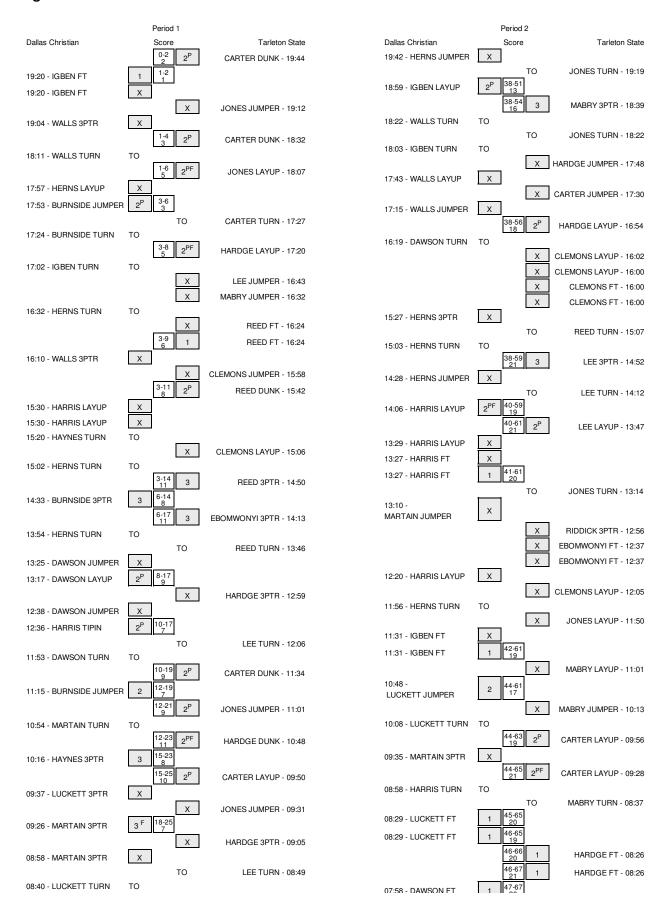

#### Dallas Christian vs Tarleton State 11/22/2014; 7 p.m. at Stephenville, TX Period 1 Play-By-Play

| HOME: Tarleton Sta              | Margin | Score | Time           | VISITORS: Dallas Christian                        |
|---------------------------------|--------|-------|----------------|---------------------------------------------------|
| GOOD! DUNK by CARTER, DAVEN     | H 2    | 2-0   | 19:44          |                                                   |
| ASSIST by LEE,N                 |        |       | 19:44          |                                                   |
| FOUL by LEE,N                   |        |       | 19:20          |                                                   |
|                                 | H 1    | 2-1   | 19:20          | GOOD! FT by IGBEN,GODSPOWER                       |
|                                 |        |       | 19:20          | MISSED FT by IGBEN,GODSPOWER                      |
| REBOUND (DEF) by MABRY,TASHAV   |        |       | 19:20          |                                                   |
| MISSED JUMPER by JONES, TEVE    |        |       | 19:12          |                                                   |
|                                 |        |       | 19:12          | REBOUND (DEF) by IGBEN,GODSPOWER                  |
| FOUL by MABRY,TASHAV            |        |       | 19:12          |                                                   |
|                                 |        |       | 19:04          | MISSED 3PTR by WALLS,JEHOSHUA                     |
| REBOUND (DEF) by LEE,N          |        |       | 19:04          |                                                   |
| GOOD! DUNK by CARTER,DAVE       | H 3    | 4-1   | 18:32          |                                                   |
| ASSIST by LEE,N                 |        |       | 18:32          |                                                   |
|                                 |        |       | 18:11          | TURNOVER by WALLS, JEHOSHUA                       |
| STEAL by JONES,TEVE             |        |       | 18:10          |                                                   |
| GOOD! LAYUP by JONES,TEVE       | H 5    | 6-1   | 18:07          |                                                   |
|                                 |        |       | 17:57          | MISSED LAYUP by HERNS, DEREK                      |
|                                 |        |       | 17:57          | REBOUND (OFF) by BURNSIDE, MILES                  |
|                                 | H 3    | 6-3   | 17:53          | GOOD! JUMPER by BURNSIDE, MILES                   |
| TURNOVER by CARTER, DAVE        |        |       | 17:27          |                                                   |
|                                 |        |       | 17:26          | STEAL by BURNSIDE, MILES                          |
|                                 |        |       | 17:24          | TURNOVER by BURNSIDE,MILES                        |
| STEAL by HARDGE,MICHAI          |        |       | 17:23          |                                                   |
| GOOD! LAYUP by HARDGE,MICHAI    | H 5    | 8-3   | 17:20          |                                                   |
|                                 |        |       | 17:02          | TURNOVER by IGBEN,GODSPOWER                       |
|                                 |        |       | 17:02          | FOUL by IGBEN,GODSPOWER                           |
|                                 |        |       | 17:02          | SUB IN: DAWSON,TRENT                              |
|                                 |        |       | 17:02          | SUB OUT: BURNSIDE,MILES                           |
| MISSED JUMPER by LEE,N          |        |       | 16:43          |                                                   |
| REBOUND (OFF) by TEA            |        |       | 16:43          |                                                   |
| MISSED JUMPER by MABRY,TASHAV   |        |       | 16:32          |                                                   |
|                                 |        |       | 16:32          | REBOUND (DEF) by HERNS, DEREK                     |
|                                 |        |       | 16:32          | TURNOVER by HERNS, DEREK                          |
| SUB IN: CLEMONS,DAMIC           |        |       | 16:32          |                                                   |
| SUB IN: REED,                   |        |       | 16:32          |                                                   |
| SUB IN: EBOMWONYI,NOS           |        |       | 16:32          |                                                   |
| SUB OUT: LEE,N                  |        |       | 16:32          |                                                   |
| SUB OUT: MABRY,TASHAV           |        |       | 16:32          |                                                   |
| SUB OUT: CARTER, DAVEN          |        |       | 16:32          |                                                   |
|                                 |        |       | 16:24          | FOUL by IGBEN,GODSPOWER                           |
| MISSED FT by REED,              |        |       | 16:24          |                                                   |
| REBOUND (DEADB) by TEA          |        |       | 16:24          |                                                   |
| GOOD! FT by REED,I              | H 6    | 9-3   | 16:24          |                                                   |
|                                 |        |       | 16:24          | SUB IN: HARRIS,JOSHUA                             |
|                                 |        |       | 16:24          | SUB OUT: IGBEN,GODSPOWER                          |
|                                 |        |       | 16:10          | MISSED 3PTR by WALLS,JEHOSHUA                     |
| REBOUND (DEF) by EBOMWONYI,NOS  |        |       | 16:10          |                                                   |
| MISSED JUMPER by CLEMONS, DAMIC |        |       | 15:58          |                                                   |
| REBOUND (OFF) by CLEMONS, DAMIC |        |       | 15:58          |                                                   |
|                                 |        |       | 15:58          | FOUL by HAYNES,MICHAEL                            |
| TIMEOUT MED                     |        |       | 15:58          |                                                   |
|                                 |        |       | 15:58          | SUB IN: LUCKETT,TURUNDUS                          |
|                                 |        |       | 15:58          | SUB OUT: WALLS,JEHOSHUA                           |
| SUB IN: RIDDICK, DESHAV         |        |       | 15:58          |                                                   |
| SUB OUT: JONES, TEVE            |        |       | 15:58          |                                                   |
| GOOD! DUNK by REED,             | H 8    | 11-3  | 15:42          |                                                   |
| ASSIST by RIDDICK,DESHAV        |        |       | 15:42          |                                                   |
| •                               |        |       | 15:30          | MISSED LAYUP by HARRIS,JOSHUA                     |
| BLOCK by REED,                  |        |       | 15:30          | ,                                                 |
| , .                             |        |       | 15:30          | REBOUND (OFF) by HARRIS, JOSHUA                   |
|                                 |        |       | 15:30          | MISSED LAYUP by HARRIS, JOSHUA                    |
| BLOCK by CLEMONS, DAMIC         |        |       | 15:30          |                                                   |
|                                 |        |       | 15:30          | REBOUND (OFF) by TEAM                             |
|                                 |        |       | 15:20          | TURNOVER by HAYNES, MICHAEL                       |
|                                 |        |       | 15:20          | FOUL by HAYNES,MICHAEL                            |
| MISSED LAYUP by CLEMONS, DAMIC  |        |       | 15:06          |                                                   |
| OLD ETTO by GLEWONG, DAWN       |        |       | 15:06          | REBOUND (DEF) by HERNS,DEREK                      |
|                                 |        |       | 15:02          | TURNOVER by HERNS, DEREK                          |
| STEAL by CLEMONS,DAMIC          |        |       | 15:02          | . S S E O, FIELINO, DEFIER                        |
| GOOD! 3PTR by REED,             | H 11   | 14-3  | 14:50          |                                                   |
| ASSIST by HARDGE,MICHAE         | пп     | 14-3  | 14:50          |                                                   |
| ASSIST DY HANDGE, MICHAE        |        |       | 14:46          | TIMEOUT 30SEC                                     |
|                                 |        |       | 14.40          | THINLOUT JUSEU                                    |
|                                 |        |       | 14.40          | SUB IN: BURNSIDE MILES                            |
|                                 |        |       | 14:46<br>14:46 | SUB IN: BURNSIDE,MILES<br>SUB OUT: HAYNES,MICHAEL |

|                                        | 14:46          |          | SUB IN: JONES,TEVEN                            |
|----------------------------------------|----------------|----------|------------------------------------------------|
|                                        | 14:46          |          | SUB OUT: HARDGE,MICHAEL                        |
| GOOD! 3PTR by BURNSIDE,MILES           |                | 4-6 H 8  |                                                |
| ASSIST by HARRIS, JOSHUA               | 14:33          |          |                                                |
|                                        | 14:13          | 7-6 H 11 | GOOD! 3PTR by EBOMWONYI,NOSA                   |
|                                        | 14:13          |          | ASSIST by RIDDICK, DESHAWN                     |
| TURNOVER by HERNS, DEREK               | 13:54          |          |                                                |
|                                        | 13:53          |          | STEAL by REED,EJ                               |
| FOUL by HERNS, DEREK                   | 13:52          |          |                                                |
| SUB IN: MARTAIN,TRAVIS                 | 13:52          |          |                                                |
| SUB OUT: HERNS,DEREK                   | 13:52          |          | OUD IN LEE MO                                  |
|                                        | 13:52          |          | SUB IN: LEE,MO                                 |
|                                        | 13:52          |          | SUB OUT: EBOMWONYI,NOSA<br>TURNOVER by REED,EJ |
|                                        | 13:46          |          |                                                |
|                                        | 13:46<br>13:46 |          | FOUL by REED,EJ<br>SUB IN: HARDGE,MICHAEL      |
|                                        | 13:46          |          | SUB IN: MABRY,TASHAWN                          |
|                                        | 13:46          |          | SUB OUT: REED,EJ                               |
|                                        | 13:46          |          | SUB OUT: RIDDICK, DESHAWN                      |
| MISSED JUMPER by DAWSON,TRENT          | 13:25          |          | 30B 301. HIBBION, BESTIAWIN                    |
| REBOUND (OFF) by DAWSON, TRENT         | 13:25          |          |                                                |
| GOOD! LAYUP by DAWSON,TRENT            |                | 7-8 H 9  |                                                |
| GOOD: EATOR BY DAWSON, MENT            | 13:12          | 119      | SUB IN: CARTER, DAVENE                         |
|                                        | 13:12          |          | SUB OUT: CLEMONS, DAMION                       |
|                                        | 12:59          |          | MISSED 3PTR by HARDGE,MICHAEL                  |
| REBOUND (DEF) by TEAM                  | 12:59          |          | WIIGGED OF IN BY HANDGE, MICHAEL               |
| MISSED JUMPER by DAWSON,TRENT          | 12:38          |          |                                                |
| REBOUND (OFF) by HARRIS, JOSHUA        | 12:38          |          |                                                |
| GOOD! TIPIN by HARRIS, JOSHUA          |                | -10 H 7  |                                                |
|                                        | 12:06          |          | TURNOVER by LEE,MO                             |
| TURNOVER by DAWSON,TRENT               | 11:53          |          | To movertoy EEE, WO                            |
| renoj omiodijinem                      | 11:52          |          | STEAL by LEE,MO                                |
| FOUL by DAWSON,TRENT                   | 11:49          |          | 01E/E 0) EEE,III0                              |
|                                        | 11:49          |          | TIMEOUT MEDIA                                  |
|                                        |                | -10 H 9  | GOOD! DUNK by CARTER, DAVENE                   |
|                                        | 11:34          |          | ASSIST by HARDGE,MICHAEL                       |
| GOOD! JUMPER by BURNSIDE,MILES         |                | -12 H 7  |                                                |
| · · · · · · · · · · · · · · · · · · ·  |                | -12 H 9  | GOOD! JUMPER by JONES, TEVEN                   |
| TURNOVER by MARTAIN,TRAVIS             | 10:54          |          | 400-100114, 101                                |
| ,                                      | 10:52          |          | STEAL by LEE,MO                                |
|                                        |                | -12 H 11 | GOOD! DUNK by HARDGE,MICHAEL                   |
|                                        | 10:48          |          | ASSIST by LEE,MO                               |
|                                        | 10:31          |          | FOUL by CARTER, DAVENE                         |
| SUB IN: HAYNES,MICHAEL                 | 10:31          |          |                                                |
| SUB OUT: BURNSIDE, MILES               | 10:31          |          |                                                |
| GOOD! 3PTR by HAYNES,MICHAEL           | 10:16 23       | -15 H 8  |                                                |
| ,                                      | 09:50 25       | -15 H 10 | GOOD! LAYUP by CARTER, DAVENE                  |
|                                        | 09:50          |          | ASSIST by MABRY,TASHAWN                        |
| MISSED 3PTR by LUCKETT, TURUNDUS       | 09:37          |          |                                                |
| ·                                      | 09:37          |          | REBOUND (DEF) by HARDGE, MICHAEL               |
|                                        | 09:31          |          | MISSED JUMPER by JONES, TEVEN                  |
| REBOUND (DEF) by MARTAIN,TRAVIS        | 09:31          |          |                                                |
| GOOD! 3PTR by MARTAIN,TRAVIS           | 09:26 25       | -18 H 7  |                                                |
| · ·                                    | 09:05          |          | MISSED 3PTR by HARDGE, MICHAEL                 |
| REBOUND (DEF) by DAWSON,TRENT          | 09:05          |          | ,                                              |
| MISSED 3PTR by MARTAIN,TRAVIS          | 08:58          |          |                                                |
| ,                                      | 08:58          |          | REBOUND (DEF) by LEE,MO                        |
|                                        | 08:49          |          | TURNOVER by LEE,MO                             |
|                                        | 08:49          |          | FOUL by LEE,MO                                 |
| SUB IN: WASHINGTON,STONEY              | 08:49          |          |                                                |
| SUB OUT: MARTAIN,TRAVIS                | 08:49          |          |                                                |
|                                        | 08:49          |          | SUB IN: EBOMWONYI,NOSA                         |
|                                        | 08:49          |          | SUB IN: RIDDICK, DESHAWN                       |
|                                        | 08:49          |          | SUB IN: REED,EJ                                |
|                                        | 08:49          |          | SUB IN: CLEMONS, DAMION                        |
|                                        | 08:49          |          | SUB OUT: JONES, TEVEN                          |
|                                        | 08:49          |          | SUB OUT: CARTER, DAVENE                        |
|                                        | 08:49          |          | SUB OUT: LEE,MO                                |
|                                        | 08:49          |          | SUB OUT: MABRY,TASHAWN                         |
| TURNOVER by LUCKETT, TURUNDUS          | 08:40          |          |                                                |
| FOUL by LUCKETT,TURUNDUS               | 08:40          |          |                                                |
|                                        | 08:16          |          | TURNOVER by HARDGE, MICHAEL                    |
| STEAL by DAWSON,TRENT                  | 08:15          |          |                                                |
| GOOD! LAYUP by DAWSON,TRENT            |                | -20 H 5  |                                                |
| FOUL by DAWSON,TRENT                   | 07:57          | •        |                                                |
|                                        | 07:57          |          | TIMEOUT MEDIA                                  |
|                                        |                | -20 H 6  | GOOD! FT by HARDGE,MICHAEL                     |
|                                        | 07:57          | ·        | MISSED FT by HARDGE, MICHAEL                   |
| REBOUND (DEF) by HARRIS, JOSHUA        | 07:57          |          |                                                |
| MISSED 3PTR by DAWSON,TRENT            | 07:34          |          |                                                |
| ., , , , , , , , , , , , , , , , , , , | 07:34          |          | REBOUND (DEF) by CLEMONS, DAMION               |
|                                        |                | -20 H 9  | GOOD! 3PTR by RIDDICK, DESHAWN                 |
|                                        | 07:06          |          | ASSIST by CLEMONS, DAMION                      |
|                                        |                |          |                                                |

| GOOD! 3PTR by EBOMWONYI,NOSA ASSIST by HARDGE,MICHAEL STEAL by EBOMWONYI,NOSA GOOD! LAYUP by EBOMWONYI,NOSA FOUL by HARDGE,MICHAEL  SUB IN: JONES,TEVEN SUB OUT: HARDGE,MICHAEL  MISSED 3PTR by JONES,TEVEN REBOUND (OFF) by EBOMWONYI,NOSA |
|---------------------------------------------------------------------------------------------------------------------------------------------------------------------------------------------------------------------------------------------|
| ASSIST by HARDGE,MICHAEL  STEAL by EBOMWONYI,NOSA GOODI LAYUP by EBOMWONYI,NOSA FOUL by HARDGE,MICHAEL  SUB IN: JONES,TEVEN SUB OUT: HARDGE,MICHAEL  MISSED 3PTR by JONES,TEVEN REBOUND (OFF) by EBOMWONYI,NOSA                             |
| ASSIST by HARDGE,MICHAEL  STEAL by EBOMWONYI,NOSA GOODI LAYUP by EBOMWONYI,NOSA FOUL by HARDGE,MICHAEL  SUB IN: JONES,TEVEN SUB OUT: HARDGE,MICHAEL  MISSED 3PTR by JONES,TEVEN REBOUND (OFF) by EBOMWONYI,NOSA                             |
| STEAL by EBOMWONYI,NOSA GOODI LAYUP by EBOMWONYI,NOSA FOUL by HARDGE,MICHAEL  SUB IN: JONES,TEVEN SUB OUT: HARDGE,MICHAEL  MISSED 3PTR by JONES,TEVEN REBOUND (OFF) by EBOMWONYI,NOSA                                                       |
| GOOD! LAYUP by EBOMWONYI,NOSA FOUL by HARDGE,MICHAEL  SUB IN: JONES,TEVEN SUB OUT: HARDGE,MICHAEL  MISSED 3PTR by JONES,TEVEN REBOUND (OFF) by EBOMWONYI,NOSA                                                                               |
| GOOD! LAYUP by EBOMWONYI,NOSA FOUL by HARDGE,MICHAEL  SUB IN: JONES,TEVEN SUB OUT: HARDGE,MICHAEL  MISSED 3PTR by JONES,TEVEN REBOUND (OFF) by EBOMWONYI,NOSA                                                                               |
| FOUL by HARDGE, MICHAEL  SUB IN: JONES, TEVEN SUB OUT: HARDGE, MICHAEL  MISSED 3PTR by JONES, TEVEN REBOUND (OFF) by EBOMWONYI, NOSA                                                                                                        |
| SUB IN: JONES, TEVEN<br>SUB OUT: HARDGE, MICHAEL<br>MISSED 3PTR by JONES, TEVEN<br>REBOUND (OFF) by EBOMWONYI, NOSA                                                                                                                         |
| SUB OUT: HARDGE,MICHAEL<br>MISSED 3PTR by JONES,TEVEN<br>REBOUND (OFF) by EBOMWONYI,NOSA                                                                                                                                                    |
| SUB OUT: HARDGE,MICHAEL<br>MISSED 3PTR by JONES,TEVEN<br>REBOUND (OFF) by EBOMWONYI,NOSA                                                                                                                                                    |
| SUB OUT: HARDGE,MICHAEL<br>MISSED 3PTR by JONES,TEVEN<br>REBOUND (OFF) by EBOMWONYI,NOSA                                                                                                                                                    |
| SUB OUT: HARDGE,MICHAEL<br>MISSED 3PTR by JONES,TEVEN<br>REBOUND (OFF) by EBOMWONYI,NOSA                                                                                                                                                    |
| SUB OUT: HARDGE,MICHAEL<br>MISSED 3PTR by JONES,TEVEN<br>REBOUND (OFF) by EBOMWONYI,NOSA                                                                                                                                                    |
| SUB OUT: HARDGE,MICHAEL<br>MISSED 3PTR by JONES,TEVEN<br>REBOUND (OFF) by EBOMWONYI,NOSA                                                                                                                                                    |
| SUB OUT: HARDGE,MICHAEL<br>MISSED 3PTR by JONES,TEVEN<br>REBOUND (OFF) by EBOMWONYI,NOSA                                                                                                                                                    |
| SUB OUT: HARDGE,MICHAEL<br>MISSED 3PTR by JONES,TEVEN<br>REBOUND (OFF) by EBOMWONYI,NOSA                                                                                                                                                    |
| SUB OUT: HARDGE,MICHAEL<br>MISSED 3PTR by JONES,TEVEN<br>REBOUND (OFF) by EBOMWONYI,NOSA                                                                                                                                                    |
| MISSED 3PTR by JONES,TEVEN<br>REBOUND (OFF) by EBOMWONYI,NOSA                                                                                                                                                                               |
| MISSED 3PTR by JONES,TEVEN<br>REBOUND (OFF) by EBOMWONYI,NOSA                                                                                                                                                                               |
| REBOUND (OFF) by EBOMWONYI,NOSA                                                                                                                                                                                                             |
| REBOUND (OFF) by EBOMWONYI,NOSA                                                                                                                                                                                                             |
|                                                                                                                                                                                                                                             |
| MISSED FT by CLEMONS, DAMION                                                                                                                                                                                                                |
| MISSED FT BY CLEMONS, DAMION                                                                                                                                                                                                                |
|                                                                                                                                                                                                                                             |
|                                                                                                                                                                                                                                             |
|                                                                                                                                                                                                                                             |
|                                                                                                                                                                                                                                             |
|                                                                                                                                                                                                                                             |
| FOUL by REED,EJ                                                                                                                                                                                                                             |
|                                                                                                                                                                                                                                             |
|                                                                                                                                                                                                                                             |
|                                                                                                                                                                                                                                             |
| SUB IN: CARTER, DAVENE                                                                                                                                                                                                                      |
| SUB IN: MABRY,TASHAWN                                                                                                                                                                                                                       |
| SUB IN: HARDGE,MICHAEL                                                                                                                                                                                                                      |
| SUB OUT: RIDDICK, DESHAWN                                                                                                                                                                                                                   |
| SUB OUT: REED,EJ                                                                                                                                                                                                                            |
| SUB OUT: CLEMONS, DAMION                                                                                                                                                                                                                    |
| GOOD! 3PTR by MABRY,TASHAWN                                                                                                                                                                                                                 |
| ASSIST by JONES, TEVEN                                                                                                                                                                                                                      |
| 7,00,01 by 00,120,1212.1                                                                                                                                                                                                                    |
| STEAL by JONES, TEVEN                                                                                                                                                                                                                       |
| GOOD! 3PTR by EBOMWONYI,NOSA                                                                                                                                                                                                                |
|                                                                                                                                                                                                                                             |
| ASSIST by JONES,TEVEN                                                                                                                                                                                                                       |
| THEOLITAGENA                                                                                                                                                                                                                                |
| TIMEOUT MEDIA                                                                                                                                                                                                                               |
| TURNOVER by MABRY, TASHAWN                                                                                                                                                                                                                  |
| FOUL by MABRY,TASHAWN                                                                                                                                                                                                                       |
|                                                                                                                                                                                                                                             |
| REBOUND (DEF) by MABRY, TASHAWN                                                                                                                                                                                                             |
| GOOD! 3PTR by EBOMWONYI,NOSA                                                                                                                                                                                                                |
| ASSIST by MABRY, TASHAWN                                                                                                                                                                                                                    |
|                                                                                                                                                                                                                                             |
|                                                                                                                                                                                                                                             |
| GOOD! FT by HARDGE,MICHAEL                                                                                                                                                                                                                  |
| GOOD! FT by HARDGE,MICHAEL                                                                                                                                                                                                                  |
| SUB IN: CLEMONS, DAMION                                                                                                                                                                                                                     |
| SUB OUT: MABRY,TASHAWN                                                                                                                                                                                                                      |
| 355 551                                                                                                                                                                                                                                     |
|                                                                                                                                                                                                                                             |
|                                                                                                                                                                                                                                             |
| MICOED HUMBER II. EROMMONIVI NICOM                                                                                                                                                                                                          |
| MISSED JUMPER by EBOMWONYI,NOSA                                                                                                                                                                                                             |
|                                                                                                                                                                                                                                             |
|                                                                                                                                                                                                                                             |
| TIMEOUT 30SEC                                                                                                                                                                                                                               |
| GOOD! 3PTR by JONES,TEVEN                                                                                                                                                                                                                   |
| ASSIST by CARTER, DAVENE                                                                                                                                                                                                                    |
|                                                                                                                                                                                                                                             |
| STEAL by HARDGE, MICHAEL                                                                                                                                                                                                                    |
| GOOD! LAYUP by HARDGE,MICHAEL                                                                                                                                                                                                               |
| GOOD, ETTO BY THE BOE, WHO THEE                                                                                                                                                                                                             |
| doob, Entrol by Finth Ball, WIGHALE                                                                                                                                                                                                         |
|                                                                                                                                                                                                                                             |
| GOOD! EXTOR BY HARDGE, MICHAEL                                                                                                                                                                                                              |
| GOOD! FT by HARDGE,MICHAEL                                                                                                                                                                                                                  |
|                                                                                                                                                                                                                                             |
| GOOD! FT by HARDGE,MICHAEL                                                                                                                                                                                                                  |
| GOOD! FT by HARDGE,MICHAEL                                                                                                                                                                                                                  |
|                                                                                                                                                                                                                                             |