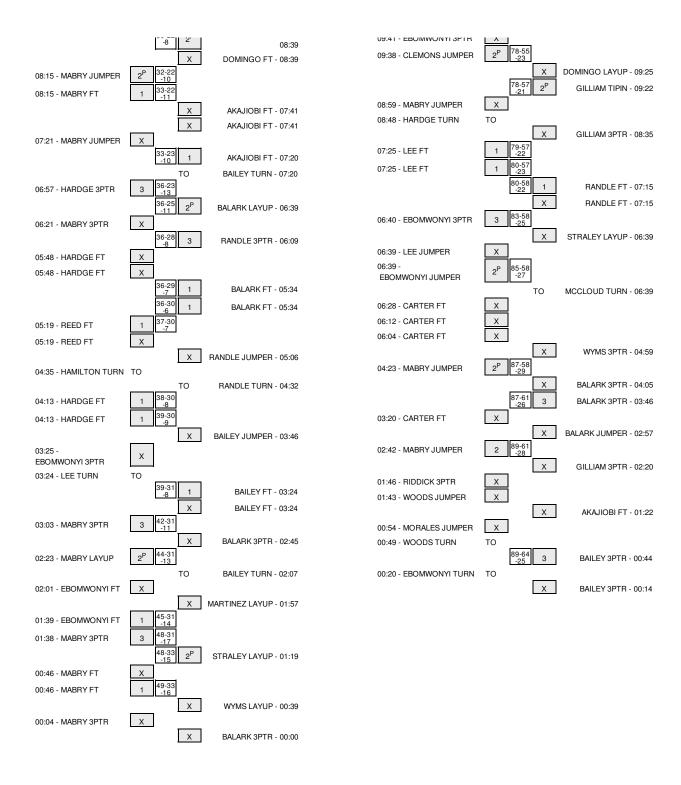

## Tarleton State vs Eastern N.M. 1/24/2015; 4:00 p.m. at Portales, NM Period 1 Play-By-Play

| HOME: Eastern                         | Margin | Score | Time  | ISITORS: Tarleton State           |
|---------------------------------------|--------|-------|-------|-----------------------------------|
|                                       |        |       | 19:43 | IISSED JUMPER by MABRY,TASHAWN    |
| REBOUND (DEF) by BAILEY,              |        |       | 19:43 |                                   |
| MISSED JUMPER by AKAJIOBI             |        |       | 19:35 |                                   |
|                                       |        |       | 19:35 | EBOUND (DEF) by EBOMWONYI,NOSA    |
|                                       | V 3    | 0-3   | 19:27 | OOD! 3PTR by REED,EJ              |
|                                       |        |       | 19:27 | SSIST by HARDGE,MICHAEL           |
| GOOD! LAYUP by GILLIAM,               | V 1    | 2-3   | 19:09 | •                                 |
|                                       |        |       | 18:50 | URNOVER by REED,EJ                |
| CTEAL by DAILEY                       |        |       | 18:49 | OTINO VETI DY FILLD, LO           |
| STEAL by BAILEY,                      |        |       |       |                                   |
| TURNOVER by BAILEY,                   |        |       | 18:47 |                                   |
|                                       | V 3    | 2-5   | 18:44 | OOD! DUNK by MABRY,TASHAWN        |
|                                       |        |       | 18:44 | SSIST by HARDGE,MICHAEL           |
| TURNOVER by BALARK,DEMET              |        |       | 18:25 |                                   |
|                                       | V 5    | 2-7   | 18:09 | OOD! LAYUP by MABRY,TASHAWN       |
|                                       |        |       | 17:46 | OUL by REED,EJ                    |
| SUB IN: DOMINGO, LAWRI                |        |       | 17:46 |                                   |
| SUB OUT: BAILEY,                      |        |       | 17:46 |                                   |
| MISSED JUMPER by AKAJIOBI             |        |       | 17:21 |                                   |
| MICOLD COM ETT BY ANOTOLD I           |        |       | 17:21 | LOCK by MARRY TACHAMAI            |
|                                       |        |       |       | LOCK by MABRY, TASHAWN            |
|                                       |        |       | 17:19 | EBOUND (DEF) by REED,EJ           |
|                                       |        |       | 17:13 | URNOVER by REED,EJ                |
| STEAL by BALARK,DEMET                 |        |       | 17:12 |                                   |
| GOOD! LAYUP by BALARK,DEMET           | V 3    | 4-7   | 17:09 |                                   |
|                                       |        |       | 16:51 | IISSED LAYUP by REED,EJ           |
| REBOUND (DEF) by GILLIAM,             |        |       | 16:51 |                                   |
| GOOD! 3PTR by WYMS,C                  | Т      | 7-7   | 16:43 |                                   |
| ASSIST by GILLIAM,                    |        |       | 16:43 |                                   |
| FOUL by AKAJIOBI                      |        |       | 16:41 |                                   |
| 1 002 0) / 111 1010 21                |        |       | 16:41 | UB IN: CARTER,DAVENE              |
|                                       |        |       |       |                                   |
| OUD IN MARTINEZ                       |        |       | 16:41 | UB OUT: REED,EJ                   |
| SUB IN: MARTINEZ,                     |        |       | 16:41 |                                   |
| SUB OUT: AKAJIOBI                     |        |       | 16:41 |                                   |
|                                       |        |       | 16:24 | URNOVER by LEE,MO                 |
| MISSED JUMPER by DOMINGO, LAWRI       |        |       | 16:11 |                                   |
|                                       |        |       | 16:11 | LOCK by CARTER, DAVENE            |
|                                       |        |       | 16:10 | EBOUND (DEF) by CARTER, DAVENE    |
| FOUL by DOMINGO, LAWRI                |        |       | 16:10 |                                   |
| •                                     |        |       | 16:10 | UB IN: HAMILTON,MALCOLM           |
|                                       |        |       | 16:10 | UB OUT: EBOMWONYI,NOSA            |
|                                       | V 2    | 7-9   | 15:54 |                                   |
| MOOFE LAVIER L. DOMINIOS LAVIER       | V 2    | 7-9   |       | OOD! JUMPER by MABRY,TASHAWN      |
| MISSED LAYUP by DOMINGO,LAWRI         |        |       | 15:37 |                                   |
|                                       |        |       | 15:37 | LOCK by CARTER, DAVENE            |
|                                       |        |       | 15:34 | EBOUND (DEF) by HARDGE,MICHAEL    |
| FOUL by GILLIAM,                      |        |       | 15:31 |                                   |
|                                       |        |       | 15:31 | IMEOUT media                      |
|                                       | V 3    | 7-10  | 15:31 | OOD! FT by HARDGE,MICHAEL         |
|                                       |        |       | 15:31 | IISSED FT by HARDGE,MICHAEL       |
| REBOUND (DEF) by WYMS,C               |        |       | 15:31 | •                                 |
| · · · · · · · · · · · · · · · · · · · |        |       | 15:31 | UB IN: CLEMONS, DAMION            |
|                                       |        |       |       | UB OUT: MABRY,TASHAWN             |
| OUR IN RANGES AND                     |        |       | 15:31 | UB OUT: MADRY, LASHAWIN           |
| SUB IN: RANDLE,MIC                    |        |       | 15:31 |                                   |
| SUB OUT: BALARK,DEMET                 |        |       | 15:31 |                                   |
| GOOD! JUMPER by WYMS,C                | V 1    | 9-10  | 15:17 |                                   |
| FOUL by DOMINGO, LAWRI                |        |       | 15:03 |                                   |
|                                       | V 2    | 9-11  | 15:03 | OOD! FT by LEE,MO                 |
|                                       | V 3    | 9-12  | 15:03 | OOD! FT by LEE,MO                 |
| SUB IN: STRALEY,JA                    |        |       | 15:03 |                                   |
| SUB OUT: DOMINGO,LAWRI                |        |       | 15:03 |                                   |
| MISSED 3PTR by STRALEY,J/             |        |       | 14:43 |                                   |
| WIGGED OF TITELET, OF                 |        |       | 14:43 | EDOLIND (DEE) by HAMILTON MALCOLM |
|                                       |        |       |       | EBOUND (DEF) by HAMILTON,MALCOLM  |
|                                       |        | ,     | 14:35 | URNOVER by LEE,MO                 |
| GOOD! JUMPER by GILLIAM,              | V 1    | 11-12 | 14:21 |                                   |
|                                       | V 3    | 11-14 | 14:05 | OOD! LAYUP by CLEMONS,DAMION      |
|                                       |        |       | 14:05 | SSIST by LEE,MO                   |
| MISSED JUMPER by GILLIAM,             |        |       | 13:46 |                                   |
|                                       |        |       | 13:46 | EBOUND (DEF) by HAMILTON, MALCOLM |
|                                       | V 6    | 11-17 | 13:20 | OOD! 3PTR by HAMILTON,MALCOLM     |
|                                       |        |       | 13:20 | SSIST by LEE,MO                   |
| TIMEOUT                               |        |       |       | OO.O. Dy ELLINO                   |
| TIMEOUT 30                            |        |       | 13:18 | LID IN EDOMBONY NOC               |
|                                       |        |       | 13:18 | UB IN: EBOMWONYI,NOSA             |
|                                       |        |       | 13:18 | UB IN: REED,EJ                    |
|                                       |        |       | 13:18 | UB OUT: LEE,MO                    |
|                                       |        |       | 13:18 | UB OUT: CARTER,DAVENE             |
|                                       |        |       |       |                                   |

|                                                                                                                           | 13:18                                                                      |          | SUB IN: BALARK,DEMETRIU:                                 |
|---------------------------------------------------------------------------------------------------------------------------|----------------------------------------------------------------------------|----------|----------------------------------------------------------|
|                                                                                                                           | 13:18                                                                      |          | SUB OUT: WYMS,CHRIS                                      |
|                                                                                                                           | 13:18                                                                      |          | SUB OUT: STRALEY, JACOI                                  |
|                                                                                                                           | 13:15                                                                      |          | TURNOVER by BALARK, DEMETRIUS                            |
| STEAL by HAMILTON,MALCOLM                                                                                                 | 13:14                                                                      |          | TOTING VERTOY BILLINING, DEWIE THIO                      |
| GOOD! LAYUP by HAMILTON,MALCOLM                                                                                           |                                                                            | -19 V 8  |                                                          |
| ASSIST by REED,EJ                                                                                                         | 13:10                                                                      |          |                                                          |
|                                                                                                                           | 13:00                                                                      |          | SUB IN: STRALEY,JACOI                                    |
|                                                                                                                           | 13:00                                                                      |          | SUB OUT: GILLIAM, JOH                                    |
|                                                                                                                           | 12:57                                                                      |          | FOUL by RANDLE, MICHAE                                   |
|                                                                                                                           | 12:57                                                                      |          | TURNOVER by RANDLE, MICHAE                               |
| SUB IN: RIDDICK,DESHAWN                                                                                                   | 12:57                                                                      |          | Totalo verto, initiale, initiale                         |
| SUB IN: MABRY,TASHAWN                                                                                                     | 12:57                                                                      |          |                                                          |
| SUB OUT: CLEMONS,DAMION                                                                                                   | 12:57                                                                      |          |                                                          |
| SUB OUT: HARDGE,MICHAEL                                                                                                   | 12:57                                                                      |          |                                                          |
|                                                                                                                           | 12:57                                                                      |          | SUB IN: DADDS,ELLIO                                      |
|                                                                                                                           | 12:57                                                                      |          | SUB OUT: BALARK,DEMETRIU                                 |
| GOOD! JUMPER by MABRY,TASHAWN                                                                                             | 12:49 11                                                                   | -21 V 10 | 000 001. 57.0 111,00.                                    |
| ASSIST by RIDDICK, DESHAWN                                                                                                | 12:49                                                                      | 2        |                                                          |
| ocior sy riission, seconimin                                                                                              | 12:13                                                                      |          | TURNOVER by MCCLOUD, DARRELY                             |
| TEAL by REED,EJ                                                                                                           | 12:12                                                                      |          | TOTALO VETTO JA MOGEO GENERALIEE TO                      |
| GOOD! DUNK by REED,EJ                                                                                                     |                                                                            | -23 V 12 |                                                          |
| DOD: DOMEDY NEED, ED                                                                                                      | 12:10                                                                      | 20 4 12  | TIMEOUT 30SE                                             |
|                                                                                                                           | 12:10                                                                      |          | SUB IN: BAILEY,SETI                                      |
|                                                                                                                           | 12:10                                                                      |          | SUB IN: GILLIAM, JOH                                     |
|                                                                                                                           | 12:10                                                                      |          | SUB IN: BALARK,DEMETRIU:                                 |
|                                                                                                                           | 12:10                                                                      |          | SUB IN: WYMS,CHRIS                                       |
|                                                                                                                           | 12:10                                                                      |          | SUB IN: WYMS,CHHI:<br>SUB OUT: DADDS,ELLIO               |
|                                                                                                                           | 12:10                                                                      |          |                                                          |
|                                                                                                                           | 12:10                                                                      |          | SUB OUT: MCCLOUD,DARRELYI<br>SUB OUT: RANDLE,MICHAE      |
|                                                                                                                           |                                                                            |          |                                                          |
|                                                                                                                           | 12:10                                                                      |          | SUB OUT: STRALEY, JACOI                                  |
| NTEAL L. DEED E.L.                                                                                                        | 11:48                                                                      |          | TURNOVER by BAILEY,SETI                                  |
| STEAL by REED,EJ                                                                                                          | 11:46                                                                      |          |                                                          |
| MISSED 3PTR by EBOMWONYI,NOSA                                                                                             | 11:33                                                                      |          |                                                          |
| REBOUND (OFF) by TEAM                                                                                                     | 11:33                                                                      |          |                                                          |
|                                                                                                                           | 11:31                                                                      |          | FOUL by MARTINEZ,JOE                                     |
| TIMEOUT media                                                                                                             | 11:31                                                                      |          |                                                          |
| SUB IN: LEE,MO                                                                                                            | 11:24                                                                      |          |                                                          |
| SUB OUT: MABRY,TASHAWN                                                                                                    | 11:24                                                                      |          |                                                          |
| GOOD! DUNK by REED,EJ                                                                                                     |                                                                            | -25 V 14 |                                                          |
| ASSIST by MABRY,TASHAWN                                                                                                   | 11:13                                                                      |          |                                                          |
|                                                                                                                           |                                                                            | -25 V 11 | GOOD! 3PTR by BALARK,DEMETRIUS                           |
|                                                                                                                           | 11:05                                                                      |          | ASSIST by DOMINGO,LAWRENCE                               |
| GOOD! 3PTR by REED,EJ                                                                                                     | 10:49 14                                                                   | -28 V 14 |                                                          |
| ASSIST by EBOMWONYI,NOSA                                                                                                  | 10:49                                                                      |          |                                                          |
|                                                                                                                           | 10:31 17                                                                   | -28 V 11 | GOOD! 3PTR by GILLIAM,JOH                                |
|                                                                                                                           | 10:31                                                                      |          | ASSIST by BALARK, DEMETRIUS                              |
|                                                                                                                           | 10:08                                                                      |          | FOUL by MARTINEZ, JOE                                    |
| GOOD! FT by REED,EJ                                                                                                       | 10:08 17                                                                   | -29 V 12 |                                                          |
| GOOD! FT by REED,EJ                                                                                                       | 10:08 17                                                                   | -30 V 13 |                                                          |
| SUB IN: MABRY,TASHAWN                                                                                                     | 10:08                                                                      |          |                                                          |
| SUB IN: HARDGE,MICHAEL                                                                                                    | 10:08                                                                      |          |                                                          |
| SUB OUT: HAMILTON,MALCOLM                                                                                                 | 10:08                                                                      |          |                                                          |
| SUB OUT: RIDDICK,DESHAWN                                                                                                  | 10:08                                                                      |          |                                                          |
|                                                                                                                           | 10:08                                                                      |          | SUB IN: DOMINGO,LAWRENCI                                 |
|                                                                                                                           | 10:08                                                                      |          | SUB IN: AKAJIOBI,IYKI                                    |
|                                                                                                                           | 10:08                                                                      |          | SUB OUT: MARTINEZ,JOE                                    |
|                                                                                                                           | 10:08                                                                      |          | SUB OUT: BALARK,DEMETRIU                                 |
|                                                                                                                           |                                                                            | -30 V 11 | GOOD! JUMPER by GILLIAM, JOH                             |
| OUL by HARDGE,MICHAEL                                                                                                     | 10:01                                                                      | VII      | GOOD: BOINT ETT BY GIELIANI, BOTH                        |
| SSE Sy INTIDOLINIONNEL                                                                                                    |                                                                            | -30 V 10 | GOOD! FT by GILLIAM, JOH                                 |
|                                                                                                                           |                                                                            | V 10     |                                                          |
|                                                                                                                           | 10:01                                                                      |          | SUB IN: BALARK,DEMETRIU:<br>SUB OUT: BAILEY,SETI         |
|                                                                                                                           | 10:01                                                                      |          |                                                          |
|                                                                                                                           | 09:56                                                                      |          | TURNOVER by DOMINGO,LAWRENCI                             |
|                                                                                                                           | 09:49                                                                      |          | FOUL by GILLIAM, JOH                                     |
|                                                                                                                           | 09:49                                                                      |          | TURNOVER by GILLIAM, JOHI                                |
|                                                                                                                           | 09:41                                                                      |          | SUB IN: RANDLE, MICHAE                                   |
|                                                                                                                           | 09:41                                                                      |          | SUB OUT: GILLIAM, JOHI                                   |
| IISSED LAYUP by LEE,MO                                                                                                    | 09:21                                                                      |          |                                                          |
|                                                                                                                           | 09:21                                                                      |          | BLOCK by RANDLE, MICHAE                                  |
|                                                                                                                           |                                                                            |          |                                                          |
|                                                                                                                           | 09:20                                                                      |          |                                                          |
| OUL by REED,EJ                                                                                                            | 09:18                                                                      |          |                                                          |
| OUL by REED,EJ<br>'URNOVER by REED,EJ                                                                                     | 09:18<br>09:18                                                             |          |                                                          |
| OUL by REED,EJ<br>'URNOVER by REED,EJ                                                                                     | 09:18                                                                      |          |                                                          |
| OUL by REED,EJ<br>URNOVER by REED,EJ<br>IUB IN: CARTER,DAVENE                                                             | 09:18<br>09:18                                                             |          |                                                          |
| OUL by REED,EJ<br>'URNOVER by REED,EJ<br>BUB IN: CARTER,DAVENE                                                            | 09:18<br>09:18<br>09:18                                                    |          | MISSED LAYUP by RANDLE,MICHAE                            |
| OUL by REED,EJ<br>URNOVER by REED,EJ<br>IUB IN: CARTER,DAVENE                                                             | 09:18<br>09:18<br>09:18<br>09:18                                           |          | MISSED LAYUP by RANDLE,MICHAE<br>REBOUND (DEADB) by TEAI |
| FOUL by REED,EJ FURNOVER by REED,EJ SUB IN: CARTER,DAVENE SUB OUT: REED,EJ                                                | 09:18<br>09:18<br>09:18<br>09:18<br>08:59                                  |          |                                                          |
| FOUL by REED,EJ FURNOVER by REED,EJ SUB IN: CARTER,DAVENE SUB OUT: REED,EJ                                                | 09:18<br>09:18<br>09:18<br>09:18<br>08:59<br>08:59<br>08:59                | -30 V 8  |                                                          |
| FOUL by REED,EJ FURNOVER by REED,EJ SUB IN: CARTER,DAVENE SUB OUT: REED,EJ                                                | 09:18<br>09:18<br>09:18<br>09:18<br>08:59<br>08:59<br>08:58                | -30 V 8  | REBOUND (DEADB) by TEAR                                  |
| FOUL by REED,EJ  FURNOVER by REED,EJ  SUB IN: CARTER,DAVENE  SUB OUT: REED,EJ  FOUL by CARTER,DAVENE                      | 09:18<br>09:18<br>09:18<br>09:18<br>08:59<br>08:59<br>08:58<br>08:39       | -30 V 8  | REBOUND (DEADB) by TEAI                                  |
| REBOUND (OFF) by REED,EJ FOUL by REED,EJ TURNOVER by REED,EJ SUB IN: CARTER,DAVENE SUB OUT: REED,EJ FOUL by CARTER,DAVENE | 09:18<br>09:18<br>09:18<br>09:18<br>08:59<br>08:59<br>08:58<br>08:39<br>22 | -30 V 8  | REBOUND (DEADB) by TEAI                                  |