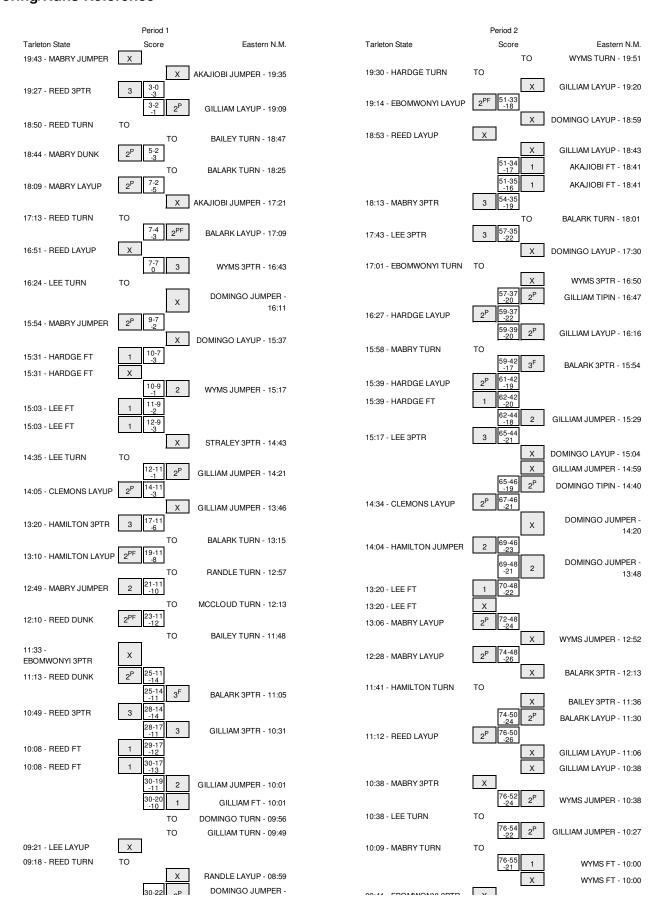

## Tarleton State vs Eastern N.M. 1/24/2015; 4:00 p.m. at Portales, NM Period 1 Play-By-Play

| HOME: Eastern                         | Margin | Score | Time  | ISITORS: Tarleton State           |
|---------------------------------------|--------|-------|-------|-----------------------------------|
|                                       |        |       | 19:43 | IISSED JUMPER by MABRY,TASHAWN    |
| REBOUND (DEF) by BAILEY,              |        |       | 19:43 |                                   |
| MISSED JUMPER by AKAJIOBI             |        |       | 19:35 |                                   |
|                                       |        |       | 19:35 | EBOUND (DEF) by EBOMWONYI,NOSA    |
|                                       | V 3    | 0-3   | 19:27 | OOD! 3PTR by REED,EJ              |
|                                       |        |       | 19:27 | SSIST by HARDGE,MICHAEL           |
| GOOD! LAYUP by GILLIAM,               | V 1    | 2-3   | 19:09 | •                                 |
|                                       |        |       | 18:50 | URNOVER by REED,EJ                |
| CTEAL by DAILEY                       |        |       | 18:49 | OTINO VETI DY FILLD, LO           |
| STEAL by BAILEY,                      |        |       |       |                                   |
| TURNOVER by BAILEY,                   |        |       | 18:47 |                                   |
|                                       | V 3    | 2-5   | 18:44 | OOD! DUNK by MABRY,TASHAWN        |
|                                       |        |       | 18:44 | SSIST by HARDGE,MICHAEL           |
| TURNOVER by BALARK,DEMET              |        |       | 18:25 |                                   |
|                                       | V 5    | 2-7   | 18:09 | OOD! LAYUP by MABRY,TASHAWN       |
|                                       |        |       | 17:46 | OUL by REED,EJ                    |
| SUB IN: DOMINGO, LAWRI                |        |       | 17:46 |                                   |
| SUB OUT: BAILEY,                      |        |       | 17:46 |                                   |
| MISSED JUMPER by AKAJIOBI             |        |       | 17:21 |                                   |
| MICOLD COM ETT BY ANOTOLD I           |        |       | 17:21 | LOCK by MARRY TACHAMAI            |
|                                       |        |       |       | LOCK by MABRY, TASHAWN            |
|                                       |        |       | 17:19 | EBOUND (DEF) by REED,EJ           |
|                                       |        |       | 17:13 | URNOVER by REED,EJ                |
| STEAL by BALARK,DEMET                 |        |       | 17:12 |                                   |
| GOOD! LAYUP by BALARK,DEMET           | V 3    | 4-7   | 17:09 |                                   |
|                                       |        |       | 16:51 | IISSED LAYUP by REED,EJ           |
| REBOUND (DEF) by GILLIAM,             |        |       | 16:51 |                                   |
| GOOD! 3PTR by WYMS,C                  | Т      | 7-7   | 16:43 |                                   |
| ASSIST by GILLIAM,                    |        |       | 16:43 |                                   |
| FOUL by AKAJIOBI                      |        |       | 16:41 |                                   |
| 1 002 0) / 111 1010 21                |        |       | 16:41 | UB IN: CARTER,DAVENE              |
|                                       |        |       |       |                                   |
| OUD IN MARTINEZ                       |        |       | 16:41 | UB OUT: REED,EJ                   |
| SUB IN: MARTINEZ,                     |        |       | 16:41 |                                   |
| SUB OUT: AKAJIOBI                     |        |       | 16:41 |                                   |
|                                       |        |       | 16:24 | URNOVER by LEE,MO                 |
| MISSED JUMPER by DOMINGO, LAWRI       |        |       | 16:11 |                                   |
|                                       |        |       | 16:11 | LOCK by CARTER, DAVENE            |
|                                       |        |       | 16:10 | EBOUND (DEF) by CARTER, DAVENE    |
| FOUL by DOMINGO, LAWRI                |        |       | 16:10 |                                   |
| •                                     |        |       | 16:10 | UB IN: HAMILTON,MALCOLM           |
|                                       |        |       | 16:10 | UB OUT: EBOMWONYI,NOSA            |
|                                       | V 2    | 7-9   | 15:54 |                                   |
| MOOFE LAVIER L. DOMINIOS LAVIER       | V 2    | 7-9   |       | OOD! JUMPER by MABRY,TASHAWN      |
| MISSED LAYUP by DOMINGO,LAWRI         |        |       | 15:37 |                                   |
|                                       |        |       | 15:37 | LOCK by CARTER, DAVENE            |
|                                       |        |       | 15:34 | EBOUND (DEF) by HARDGE,MICHAEL    |
| FOUL by GILLIAM,                      |        |       | 15:31 |                                   |
|                                       |        |       | 15:31 | IMEOUT media                      |
|                                       | V 3    | 7-10  | 15:31 | OOD! FT by HARDGE,MICHAEL         |
|                                       |        |       | 15:31 | IISSED FT by HARDGE,MICHAEL       |
| REBOUND (DEF) by WYMS,C               |        |       | 15:31 | •                                 |
| · · · · · · · · · · · · · · · · · · · |        |       | 15:31 | UB IN: CLEMONS, DAMION            |
|                                       |        |       |       | UB OUT: MABRY,TASHAWN             |
| OUR IN RANGES AND                     |        |       | 15:31 | UB OUT: MADRY, LASHAWIN           |
| SUB IN: RANDLE,MIC                    |        |       | 15:31 |                                   |
| SUB OUT: BALARK,DEMET                 |        |       | 15:31 |                                   |
| GOOD! JUMPER by WYMS,C                | V 1    | 9-10  | 15:17 |                                   |
| FOUL by DOMINGO, LAWRI                |        |       | 15:03 |                                   |
|                                       | V 2    | 9-11  | 15:03 | OOD! FT by LEE,MO                 |
|                                       | V 3    | 9-12  | 15:03 | OOD! FT by LEE,MO                 |
| SUB IN: STRALEY,JA                    |        |       | 15:03 |                                   |
| SUB OUT: DOMINGO,LAWRI                |        |       | 15:03 |                                   |
| MISSED 3PTR by STRALEY,J/             |        |       | 14:43 |                                   |
| WIGGED OF TITELET, OF                 |        |       | 14:43 | EDOLIND (DEE) by HAMILTON MALCOLM |
|                                       |        |       |       | EBOUND (DEF) by HAMILTON,MALCOLM  |
|                                       |        | ,     | 14:35 | URNOVER by LEE,MO                 |
| GOOD! JUMPER by GILLIAM,              | V 1    | 11-12 | 14:21 |                                   |
|                                       | V 3    | 11-14 | 14:05 | OOD! LAYUP by CLEMONS,DAMION      |
|                                       |        |       | 14:05 | SSIST by LEE,MO                   |
| MISSED JUMPER by GILLIAM,             |        |       | 13:46 |                                   |
|                                       |        |       | 13:46 | EBOUND (DEF) by HAMILTON, MALCOLM |
|                                       | V 6    | 11-17 | 13:20 | OOD! 3PTR by HAMILTON,MALCOLM     |
|                                       |        |       | 13:20 | SSIST by LEE,MO                   |
| TIMEOUT                               |        |       |       | OO.O. Dy ELLINO                   |
| TIMEOUT 30                            |        |       | 13:18 | LID IN EDOMBONY NOC               |
|                                       |        |       | 13:18 | UB IN: EBOMWONYI,NOSA             |
|                                       |        |       | 13:18 | UB IN: REED,EJ                    |
|                                       |        |       | 13:18 | UB OUT: LEE,MO                    |
|                                       |        |       | 13:18 | UB OUT: CARTER,DAVENE             |
|                                       |        |       |       |                                   |

|                                                                                                                           | 13:18                                                                      |          | SUB IN: BALARK,DEMETRIU:                                 |
|---------------------------------------------------------------------------------------------------------------------------|----------------------------------------------------------------------------|----------|----------------------------------------------------------|
|                                                                                                                           | 13:18                                                                      |          | SUB OUT: WYMS,CHRIS                                      |
|                                                                                                                           | 13:18                                                                      |          | SUB OUT: STRALEY, JACOI                                  |
|                                                                                                                           | 13:15                                                                      |          | TURNOVER by BALARK, DEMETRIUS                            |
| STEAL by HAMILTON,MALCOLM                                                                                                 | 13:14                                                                      |          | TOTING VERTOY BILLINING, DEWIE THIO                      |
| GOOD! LAYUP by HAMILTON,MALCOLM                                                                                           |                                                                            | -19 V 8  |                                                          |
| ASSIST by REED,EJ                                                                                                         | 13:10                                                                      |          |                                                          |
|                                                                                                                           | 13:00                                                                      |          | SUB IN: STRALEY,JACOI                                    |
|                                                                                                                           | 13:00                                                                      |          | SUB OUT: GILLIAM, JOH                                    |
|                                                                                                                           | 12:57                                                                      |          | FOUL by RANDLE, MICHAE                                   |
|                                                                                                                           | 12:57                                                                      |          | TURNOVER by RANDLE, MICHAE                               |
| SUB IN: RIDDICK,DESHAWN                                                                                                   | 12:57                                                                      |          | Totalo verto, initiale, initiale                         |
| SUB IN: MABRY,TASHAWN                                                                                                     | 12:57                                                                      |          |                                                          |
| SUB OUT: CLEMONS,DAMION                                                                                                   | 12:57                                                                      |          |                                                          |
| SUB OUT: HARDGE,MICHAEL                                                                                                   | 12:57                                                                      |          |                                                          |
|                                                                                                                           | 12:57                                                                      |          | SUB IN: DADDS,ELLIO                                      |
|                                                                                                                           | 12:57                                                                      |          | SUB OUT: BALARK,DEMETRIU                                 |
| GOOD! JUMPER by MABRY,TASHAWN                                                                                             | 12:49 11                                                                   | -21 V 10 | 000 001. 57.0 111,00.                                    |
| ASSIST by RIDDICK, DESHAWN                                                                                                | 12:49                                                                      | 2        |                                                          |
| ocior sy riission, seconimin                                                                                              | 12:13                                                                      |          | TURNOVER by MCCLOUD, DARRELY                             |
| TEAL by REED,EJ                                                                                                           | 12:12                                                                      |          | TOTALO VETTO JA MOGEO GENERALIEE TO                      |
| GOOD! DUNK by REED,EJ                                                                                                     |                                                                            | -23 V 12 |                                                          |
| DOD: DOMEDY NEED, ED                                                                                                      | 12:10                                                                      | 20 4 12  | TIMEOUT 30SE                                             |
|                                                                                                                           | 12:10                                                                      |          | SUB IN: BAILEY,SETI                                      |
|                                                                                                                           | 12:10                                                                      |          | SUB IN: GILLIAM, JOH                                     |
|                                                                                                                           | 12:10                                                                      |          | SUB IN: BALARK,DEMETRIU:                                 |
|                                                                                                                           | 12:10                                                                      |          | SUB IN: WYMS,CHRIS                                       |
|                                                                                                                           | 12:10                                                                      |          | SUB IN: WYMS,CHHI:<br>SUB OUT: DADDS,ELLIO               |
|                                                                                                                           | 12:10                                                                      |          |                                                          |
|                                                                                                                           | 12:10                                                                      |          | SUB OUT: MCCLOUD,DARRELYI<br>SUB OUT: RANDLE,MICHAE      |
|                                                                                                                           |                                                                            |          |                                                          |
|                                                                                                                           | 12:10                                                                      |          | SUB OUT: STRALEY, JACOI                                  |
| NTEAL L. DEED E.L.                                                                                                        | 11:48                                                                      |          | TURNOVER by BAILEY,SETI                                  |
| STEAL by REED,EJ                                                                                                          | 11:46                                                                      |          |                                                          |
| MISSED 3PTR by EBOMWONYI,NOSA                                                                                             | 11:33                                                                      |          |                                                          |
| REBOUND (OFF) by TEAM                                                                                                     | 11:33                                                                      |          |                                                          |
|                                                                                                                           | 11:31                                                                      |          | FOUL by MARTINEZ,JOE                                     |
| TIMEOUT media                                                                                                             | 11:31                                                                      |          |                                                          |
| SUB IN: LEE,MO                                                                                                            | 11:24                                                                      |          |                                                          |
| SUB OUT: MABRY,TASHAWN                                                                                                    | 11:24                                                                      |          |                                                          |
| GOOD! DUNK by REED,EJ                                                                                                     |                                                                            | -25 V 14 |                                                          |
| ASSIST by MABRY,TASHAWN                                                                                                   | 11:13                                                                      |          |                                                          |
|                                                                                                                           |                                                                            | -25 V 11 | GOOD! 3PTR by BALARK,DEMETRIUS                           |
|                                                                                                                           | 11:05                                                                      |          | ASSIST by DOMINGO,LAWRENCE                               |
| GOOD! 3PTR by REED,EJ                                                                                                     | 10:49 14                                                                   | -28 V 14 |                                                          |
| ASSIST by EBOMWONYI,NOSA                                                                                                  | 10:49                                                                      |          |                                                          |
|                                                                                                                           | 10:31 17                                                                   | -28 V 11 | GOOD! 3PTR by GILLIAM,JOH                                |
|                                                                                                                           | 10:31                                                                      |          | ASSIST by BALARK, DEMETRIUS                              |
|                                                                                                                           | 10:08                                                                      |          | FOUL by MARTINEZ, JOE                                    |
| GOOD! FT by REED,EJ                                                                                                       | 10:08 17                                                                   | -29 V 12 |                                                          |
| GOOD! FT by REED,EJ                                                                                                       | 10:08 17                                                                   | -30 V 13 |                                                          |
| SUB IN: MABRY,TASHAWN                                                                                                     | 10:08                                                                      |          |                                                          |
| SUB IN: HARDGE,MICHAEL                                                                                                    | 10:08                                                                      |          |                                                          |
| SUB OUT: HAMILTON,MALCOLM                                                                                                 | 10:08                                                                      |          |                                                          |
| SUB OUT: RIDDICK,DESHAWN                                                                                                  | 10:08                                                                      |          |                                                          |
|                                                                                                                           | 10:08                                                                      |          | SUB IN: DOMINGO,LAWRENCI                                 |
|                                                                                                                           | 10:08                                                                      |          | SUB IN: AKAJIOBI,IYKI                                    |
|                                                                                                                           | 10:08                                                                      |          | SUB OUT: MARTINEZ,JOE                                    |
|                                                                                                                           | 10:08                                                                      |          | SUB OUT: BALARK,DEMETRIU                                 |
|                                                                                                                           |                                                                            | -30 V 11 | GOOD! JUMPER by GILLIAM, JOH                             |
| OUL by HARDGE,MICHAEL                                                                                                     | 10:01                                                                      | VII      | GOOD: BOINT ETT BY GIELIANI, BOTH                        |
| SSE Sy INTIDOLINIONNEL                                                                                                    |                                                                            | -30 V 10 | GOOD! FT by GILLIAM, JOH                                 |
|                                                                                                                           |                                                                            | V 10     |                                                          |
|                                                                                                                           | 10:01                                                                      |          | SUB IN: BALARK,DEMETRIU:<br>SUB OUT: BAILEY,SETI         |
|                                                                                                                           | 10:01                                                                      |          |                                                          |
|                                                                                                                           | 09:56                                                                      |          | TURNOVER by DOMINGO,LAWRENCI                             |
|                                                                                                                           | 09:49                                                                      |          | FOUL by GILLIAM, JOH                                     |
|                                                                                                                           | 09:49                                                                      |          | TURNOVER by GILLIAM, JOHI                                |
|                                                                                                                           | 09:41                                                                      |          | SUB IN: RANDLE, MICHAE                                   |
|                                                                                                                           | 09:41                                                                      |          | SUB OUT: GILLIAM, JOHI                                   |
| IISSED LAYUP by LEE,MO                                                                                                    | 09:21                                                                      |          |                                                          |
|                                                                                                                           | 09:21                                                                      |          | BLOCK by RANDLE, MICHAE                                  |
|                                                                                                                           |                                                                            |          |                                                          |
|                                                                                                                           | 09:20                                                                      |          |                                                          |
| OUL by REED,EJ                                                                                                            | 09:18                                                                      |          |                                                          |
| OUL by REED,EJ<br>'URNOVER by REED,EJ                                                                                     | 09:18<br>09:18                                                             |          |                                                          |
| OUL by REED,EJ<br>'URNOVER by REED,EJ                                                                                     | 09:18                                                                      |          |                                                          |
| OUL by REED,EJ<br>URNOVER by REED,EJ<br>IUB IN: CARTER,DAVENE                                                             | 09:18<br>09:18                                                             |          |                                                          |
| OUL by REED,EJ<br>'URNOVER by REED,EJ<br>BUB IN: CARTER,DAVENE                                                            | 09:18<br>09:18<br>09:18                                                    |          | MISSED LAYUP by RANDLE,MICHAE                            |
| OUL by REED,EJ<br>URNOVER by REED,EJ<br>IUB IN: CARTER,DAVENE                                                             | 09:18<br>09:18<br>09:18<br>09:18                                           |          | MISSED LAYUP by RANDLE,MICHAE<br>REBOUND (DEADB) by TEAI |
| FOUL by REED,EJ FURNOVER by REED,EJ SUB IN: CARTER,DAVENE SUB OUT: REED,EJ                                                | 09:18<br>09:18<br>09:18<br>09:18<br>08:59                                  |          |                                                          |
| FOUL by REED,EJ FURNOVER by REED,EJ SUB IN: CARTER,DAVENE SUB OUT: REED,EJ                                                | 09:18<br>09:18<br>09:18<br>09:18<br>08:59<br>08:59<br>08:59                | -30 V 8  |                                                          |
| FOUL by REED,EJ FURNOVER by REED,EJ SUB IN: CARTER,DAVENE SUB OUT: REED,EJ                                                | 09:18<br>09:18<br>09:18<br>09:18<br>08:59<br>08:59<br>08:58                | -30 V 8  | REBOUND (DEADB) by TEAR                                  |
| FOUL by REED,EJ  FURNOVER by REED,EJ  SUB IN: CARTER,DAVENE  SUB OUT: REED,EJ  FOUL by CARTER,DAVENE                      | 09:18<br>09:18<br>09:18<br>09:18<br>08:59<br>08:59<br>08:58<br>08:39       | -30 V 8  | REBOUND (DEADB) by TEAI                                  |
| REBOUND (OFF) by REED,EJ FOUL by REED,EJ TURNOVER by REED,EJ SUB IN: CARTER,DAVENE SUB OUT: REED,EJ FOUL by CARTER,DAVENE | 09:18<br>09:18<br>09:18<br>09:18<br>08:59<br>08:59<br>08:58<br>08:39<br>22 | -30 V 8  | REBOUND (DEADB) by TEAI                                  |