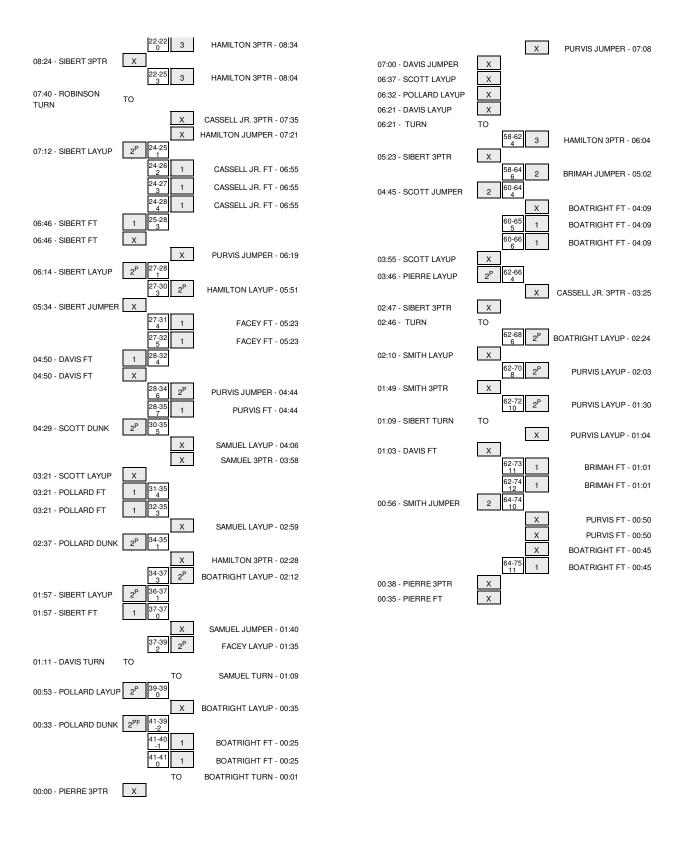

|                                                                                                            | H 7        | 17-10          | 13:11                                                       | OOD! LAYUP by SMITH,SCOOCHIE                                            |
|------------------------------------------------------------------------------------------------------------|------------|----------------|-------------------------------------------------------------|-------------------------------------------------------------------------|
|                                                                                                            |            |                | 13:11                                                       | SSIST by ROBINSON,JALEN                                                 |
|                                                                                                            |            |                | 13:01                                                       | OUL by SMITH,SCOOCHIE                                                   |
|                                                                                                            |            |                | 12:54                                                       | OUL by ROBINSON,JALEN                                                   |
| MISSED JUMPER by CASSELL JR.,SAM                                                                           |            |                | 12:30                                                       |                                                                         |
|                                                                                                            |            |                | 12:30                                                       | EBOUND (DEF) by POLLARD,KENDALL                                         |
|                                                                                                            | H 5        | 17-12          | 12:25                                                       | OOD! LAYUP by POLLARD,KENDALL                                           |
| FOUR IN NOT AN IDERLINE                                                                                    | 113        | 17-12          |                                                             | OOD: EATOR BY FOLEARD, NENDALE                                          |
| FOUL by NOLAN,PHILLIP                                                                                      |            |                | 12:25                                                       |                                                                         |
|                                                                                                            |            |                | 12:25                                                       | ISSED FT by POLLARD,KENDALL                                             |
| REBOUND (DEF) by BRIMAH, AMIDA                                                                             |            |                | 12:25                                                       |                                                                         |
|                                                                                                            |            |                | 12:23                                                       | UB IN: SCOTT,DEVON                                                      |
|                                                                                                            |            |                | 12:23                                                       | UB IN: PIERRE,DYSHAWN                                                   |
|                                                                                                            |            |                | 12:23                                                       | UB OUT: ROBINSON,JALEN                                                  |
|                                                                                                            |            |                | 12:23                                                       | UB OUT: DAVIS,DARRELL                                                   |
| OUD IN DRIMALLANIDA                                                                                        |            |                |                                                             | 00 001. D/(10,D/(11)EEE                                                 |
| SUB IN: BRIMAH,AMIDA                                                                                       |            |                | 12:23                                                       |                                                                         |
| SUB OUT: NOLAN,PHILLIP                                                                                     |            |                | 12:23                                                       |                                                                         |
| MISSED JUMPER by FACEY,KENTAN                                                                              |            |                | 11:53                                                       |                                                                         |
|                                                                                                            |            |                | 11:53                                                       | EBOUND (DEF) by SMITH,SCOOCHIE                                          |
|                                                                                                            |            |                | 11:48                                                       | ISSED LAYUP by POLLARD,KENDALL                                          |
| BLOCK by FACEY,KENTAN                                                                                      |            |                | 11:48                                                       |                                                                         |
| •                                                                                                          |            |                | 11:48                                                       | EBOUND (OFF) by TEAM                                                    |
|                                                                                                            |            |                | 11:48                                                       | MEOUT MEDIA                                                             |
|                                                                                                            |            |                |                                                             |                                                                         |
|                                                                                                            |            |                | 11:46                                                       | MEOUT MEDIA                                                             |
| SUB IN: LUBIN,RAKIM                                                                                        |            |                | 11:46                                                       |                                                                         |
| SUB IN: BOATRIGHT,RYAN                                                                                     |            |                | 11:46                                                       |                                                                         |
| SUB OUT: FACEY,KENTAN                                                                                      |            |                | 11:46                                                       |                                                                         |
| SUB OUT: CASSELL JR.,SAM                                                                                   |            |                | 11:46                                                       |                                                                         |
|                                                                                                            |            |                | 11:35                                                       | URNOVER by SMITH, SCOOCHIE                                              |
| STEAL by BRIMAH,AMIDA                                                                                      |            |                | 11:33                                                       | -, · · · · · · · · · · · · · · · · · · ·                                |
|                                                                                                            | Н7         | 40.77          |                                                             |                                                                         |
| GOOD! LAYUP by BRIMAH,AMIDA                                                                                | п/         | 19-12          | 11:21                                                       |                                                                         |
| FOUL by BRIMAH,AMIDA                                                                                       |            |                | 10:44                                                       |                                                                         |
|                                                                                                            |            |                | 10:44                                                       | ISSED FT by PIERRE,DYSHAWN                                              |
|                                                                                                            |            |                | 10:44                                                       | EBOUND (DEADB) by TEAM                                                  |
|                                                                                                            | H 6        | 19-13          | 10:44                                                       | OOD! FT by PIERRE,DYSHAWN                                               |
| TURNOVER by BOATRIGHT,RYAN                                                                                 |            |                | 10:19                                                       | ·                                                                       |
|                                                                                                            |            |                | 10:19                                                       | TEAL by POLLARD,KENDALL                                                 |
|                                                                                                            | H 4        | 19-15          | 10:16                                                       | -                                                                       |
|                                                                                                            | П 4        | 19-13          |                                                             | OOD! DUNK by POLLARD,KENDALL                                            |
| TURNOVER by SAMUEL, TERRENCE                                                                               |            |                | 09:56                                                       |                                                                         |
|                                                                                                            |            |                | 09:55                                                       | TEAL by SMITH,SCOOCHIE                                                  |
| FOUL by HAMILTON, DANIEL                                                                                   |            |                | 09:52                                                       |                                                                         |
|                                                                                                            | H 3        | 19-16          | 09:52                                                       | OOD! FT by PIERRE,DYSHAWN                                               |
|                                                                                                            | H 2        | 19-17          | 09:52                                                       | OOD! FT by PIERRE, DYSHAWN                                              |
|                                                                                                            |            |                | 09:52                                                       | UB IN: SIBERT, JORDAN                                                   |
|                                                                                                            |            |                | 09:52                                                       | UB OUT: DAVIS,KYLE                                                      |
| MICOED LAVUID II. DDIMALLAMIDA                                                                             |            |                |                                                             | OB OUT. DAVIS, NTLE                                                     |
| MISSED LAYUP by BRIMAH,AMIDA                                                                               |            |                | 09:36                                                       |                                                                         |
|                                                                                                            |            |                | 09:36                                                       | EBOUND (DEF) by PIERRE,DYSHAWN                                          |
|                                                                                                            | Т          | 19-19          | 09:25                                                       | OOD! LAYUP by SIBERT,JORDAN                                             |
| FOUL by BRIMAH, AMIDA                                                                                      |            |                | 09:25                                                       |                                                                         |
|                                                                                                            | V 1        | 19-20          | 09:25                                                       | OOD! FT by SIBERT, JORDAN                                               |
| TIMEOUT 30SEC                                                                                              |            |                | 09:25                                                       |                                                                         |
| SUB IN: FACEY,KENTAN                                                                                       |            |                | 09:23                                                       |                                                                         |
|                                                                                                            |            |                |                                                             |                                                                         |
| SUB OUT: BRIMAH,AMIDA                                                                                      |            |                | 09:23                                                       |                                                                         |
| MISSED LAYUP by LUBIN,RAKIM                                                                                |            |                | 09:06                                                       |                                                                         |
|                                                                                                            |            |                | 09:06                                                       | EBOUND (DEF) by PIERRE, DYSHAWN                                         |
|                                                                                                            | V 3        | 19-22          | 08:58                                                       | OOD! LAYUP by PIERRE,DYSHAWN                                            |
| FOUL by LUBIN, RAKIM                                                                                       |            |                | 08:58                                                       |                                                                         |
| •                                                                                                          |            |                | 08:58                                                       | ISSED FT by PIERRE, DYSHAWN                                             |
| REBOUND (DEF) by LUBIN,RAKIM                                                                               |            |                |                                                             | 10025 1 1 04 1 121 112,5 1 01 1/1111                                    |
|                                                                                                            |            |                | 08:58                                                       |                                                                         |
| SUB IN: CASSELL JR.,SAM                                                                                    |            |                | 08:58                                                       |                                                                         |
| SUB OUT: SAMUEL, TERRENCE                                                                                  |            |                | 08:58                                                       |                                                                         |
| GOOD! 3PTR by HAMILTON, DANIEL                                                                             | Т          | 22-22          | 08:34                                                       |                                                                         |
| ASSIST by BOATRIGHT,RYAN                                                                                   |            |                | 08:34                                                       |                                                                         |
|                                                                                                            |            |                | 08:24                                                       | ISSED 3PTR by SIBERT, JORDAN                                            |
| REBOUND (DEF) by TEAM                                                                                      |            |                | 08:24                                                       |                                                                         |
|                                                                                                            |            |                | 08:21                                                       | UB IN: ROBINSON,JALEN                                                   |
|                                                                                                            |            |                | 08:21                                                       | UB OUT: SCOTT,DEVON                                                     |
| OOODLADTD:                                                                                                 | 110        | 05.5           |                                                             | 00 001. 000 H,DEVON                                                     |
| GOOD! 3PTR by HAMILTON,DANIEL                                                                              | H 3        | 25-22          | 08:04                                                       | URNOVER L. RODINGON IN T.:                                              |
|                                                                                                            |            |                | 07:40                                                       | URNOVER by ROBINSON, JALEN                                              |
| STEAL by FACEY,KENTAN                                                                                      |            |                | 07:40                                                       |                                                                         |
| MISSED 3PTR by CASSELL JR.,SAM                                                                             |            |                | 07:35                                                       |                                                                         |
| REBOUND (OFF) by LUBIN, RAKIM                                                                              |            |                | 07:35                                                       |                                                                         |
|                                                                                                            |            |                | 07:21                                                       |                                                                         |
| MISSED JUMPER by HAMILTON, DANIEL                                                                          |            |                |                                                             |                                                                         |
| MISSED JUMPER by HAMILTON, DANIEL                                                                          |            |                | 07.21                                                       | EBOUND (DEF) by POLLARD KENDALI                                         |
| MISSED JUMPER by HAMILTON,DANIEL                                                                           | ш 1        | 05.0           | 07:21                                                       | EBOUND (DEF) by POLLARD,KENDALL                                         |
| MISSED JUMPER by HAMILTON,DANIEL                                                                           | H 1        | 25-24          | 07:12                                                       | OOD! LAYUP by SIBERT,JORDAN                                             |
|                                                                                                            | Н1         | 25-24          | 07:12<br>06:55                                              |                                                                         |
| TIMEOUT media                                                                                              |            |                | 07:12<br>06:55<br>06:55                                     | OOD! LAYUP by SIBERT,JORDAN                                             |
|                                                                                                            | H1         | 25-24<br>26-24 | 07:12<br>06:55                                              | OOD! LAYUP by SIBERT,JORDAN                                             |
| TIMEOUT media                                                                                              |            |                | 07:12<br>06:55<br>06:55                                     | OOD! LAYUP by SIBERT,JORDAN                                             |
| TIMEOUT media<br>GOOD! FT by CASSELL JR.,SAM<br>GOOD! FT by CASSELL JR.,SAM                                | H 2<br>H 3 | 26-24<br>27-24 | 07:12<br>06:55<br>06:55<br>06:55<br>06:55                   | OOD! LAYUP by SIBERT,JORDAN                                             |
| TIMEOUT media<br>GOOD! FT by CASSELL JR.,SAM                                                               | H 2        | 26-24          | 07:12<br>06:55<br>06:55<br>06:55<br>06:55                   | OOD! LAYUP by SIBERT,JORDAN<br>DUL by SMITH,SCOOCHIE                    |
| TIMEOUT media<br>GOOD! FT by CASSELL JR.,SAM<br>GOOD! FT by CASSELL JR.,SAM                                | H 2<br>H 3 | 26-24<br>27-24 | 07:12<br>06:55<br>06:55<br>06:55<br>06:55<br>06:55<br>06:55 | OOD! LAYUP by SIBERT,JORDAN DUL by SMITH,SCOOCHIE  UB IN: DAVIS,DARRELL |
| TIMEOUT media<br>GOOD! FT by CASSELL JR.,SAM<br>GOOD! FT by CASSELL JR.,SAM<br>GOOD! FT by CASSELL JR.,SAM | H 2<br>H 3 | 26-24<br>27-24 | 07:12<br>06:55<br>06:55<br>06:55<br>06:55<br>06:55<br>06:55 | OOD! LAYUP by SIBERT,JORDAN<br>DUL by SMITH,SCOOCHIE                    |
| TIMEOUT media<br>GOOD! FT by CASSELL JR.,SAM<br>GOOD! FT by CASSELL JR.,SAM                                | H 2<br>H 3 | 26-24<br>27-24 | 07:12<br>06:55<br>06:55<br>06:55<br>06:55<br>06:55<br>06:55 | OOD! LAYUP by SIBERT,JORDAN DUL by SMITH,SCOOCHIE  UB IN: DAVIS,DARRELL |