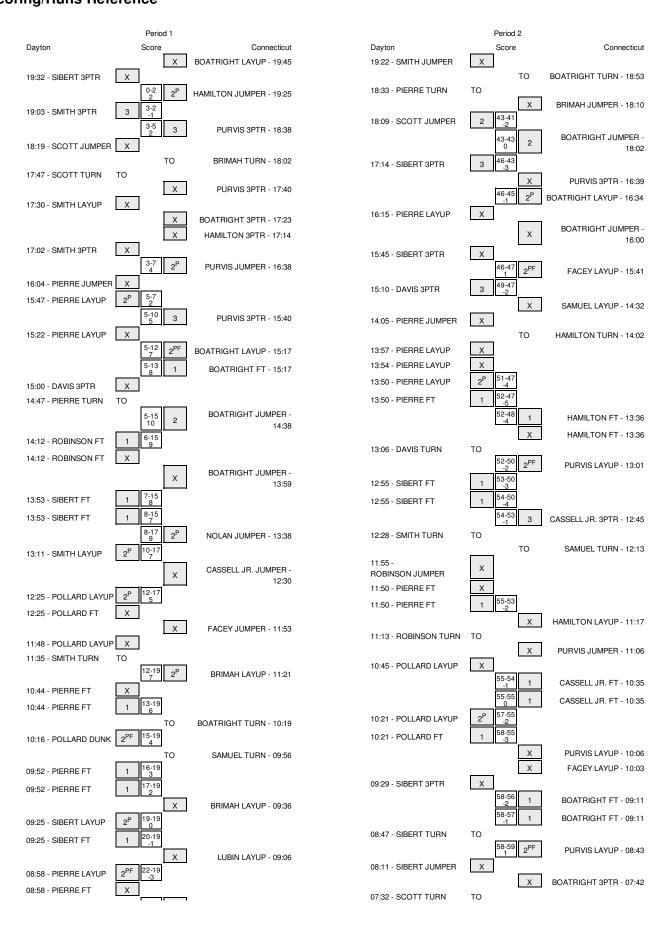

#### Dayton vs Connecticut 11/21/2014; 3:30 PM AST at Coliseo Roberto Clemente Period 1 Play-By-Play

| HOME: Connection                | Margin     | Score        | Time                             | VISITORS: Dayton                                      |
|---------------------------------|------------|--------------|----------------------------------|-------------------------------------------------------|
|                                 |            |              | 19:49                            | FOUL by DAVIS,KYLE                                    |
| MISSED LAYUP by BOATRIGHT,RY    |            |              | 19:45                            |                                                       |
|                                 |            |              | 19:45                            | REBOUND (DEF) by SMITH,SCOOCHIE                       |
|                                 |            |              | 19:32                            | MISSED 3PTR by SIBERT, JORDAN                         |
| REBOUND (DEF) by PURVIS,RODN    |            |              | 19:32                            |                                                       |
| GOOD! JUMPER by HAMILTON, DANI  | H 2        | 2-0          | 19:25                            |                                                       |
|                                 | V 1        | 2-3          | 19:03                            | GOOD! 3PTR by SMITH,SCOOCHIE                          |
|                                 |            |              | 19:03                            | ASSIST by PIERRE, DYSHAWN                             |
| GOOD! 3PTR by PURVIS,RODN       | H 2        | 5-3          | 18:38                            |                                                       |
| ASSIST by BOATRIGHT,RY.         |            |              | 18:38                            |                                                       |
|                                 |            |              | 18:19                            | MISSED JUMPER by SCOTT, DEVON                         |
| REBOUND (DEF) by BOATRIGHT,RY   |            |              | 18:19                            |                                                       |
| TURNOVER by BRIMAH,AMI          |            |              | 18:02                            |                                                       |
|                                 |            |              | 17:47                            | TURNOVER by SCOTT, DEVON                              |
| STEAL by HAMILTON,DANI          |            |              | 17:45                            |                                                       |
| MISSED 3PTR by PURVIS,RODN      |            |              | 17:40                            |                                                       |
|                                 |            |              | 17:40                            | REBOUND (DEF) by SIBERT, JORDAN                       |
|                                 |            |              | 17:30                            | MISSED LAYUP by SMITH,SCOOCHIE                        |
| REBOUND (DEF) by HAMILTON, DANI |            |              | 17:30                            |                                                       |
| MISSED 3PTR by BOATRIGHT,RY     |            |              | 17:23                            |                                                       |
| REBOUND (OFF) by TE.            |            |              | 17:23                            |                                                       |
| MISSED 3PTR by HAMILTON, DANI   |            |              | 17:14                            |                                                       |
|                                 |            |              | 17:14                            | REBOUND (DEF) by PIERRE, DYSHAWN                      |
|                                 |            |              | 17:02                            | MISSED 3PTR by SMITH, SCOOCHIE                        |
| REBOUND (DEF) by FACEY,KENT     |            |              | 17:02                            |                                                       |
| GOOD! JUMPER by PURVIS,RODN     | H 4        | 7-3          | 16:38                            |                                                       |
| FOUL by PURVIS,RODN             |            |              | 16:28                            |                                                       |
|                                 |            |              | 16:27                            | SUB IN: POLLARD,KENDALL                               |
|                                 |            |              | 16:27                            | SUB IN: DAVIS,DARRELL                                 |
|                                 |            |              | 16:27                            | SUB OUT: DAVIS,KYLE                                   |
|                                 |            |              | 16:27                            | SUB OUT: SMITH,SCOOCHIE                               |
|                                 |            |              | 16:04                            | MISSED JUMPER by PIERRE, DYSHAWN                      |
|                                 |            |              | 16:04                            | REBOUND (OFF) by TEAM                                 |
|                                 | H 2        | 7-5          | 15:47                            | GOOD! LAYUP by PIERRE, DYSHAWN                        |
|                                 |            |              | 15:47                            | ASSIST by SCOTT, DEVON                                |
| GOOD! 3PTR by PURVIS,RODN       | H 5        | 10-5         | 15:40                            |                                                       |
| ASSIST by BOATRIGHT,RY.         |            |              | 15:40                            |                                                       |
|                                 |            |              | 15:22                            | MISSED LAYUP by PIERRE, DYSHAWN                       |
| BLOCK by BRIMAH, AMI            |            |              | 15:22                            |                                                       |
| REBOUND (DEF) by BOATRIGHT,RY   |            |              | 15:20                            |                                                       |
| GOOD! LAYUP by BOATRIGHT,RY     | H 7        | 12-5         | 15:17                            |                                                       |
|                                 |            |              | 15:17                            | FOUL by DAVIS, DARRELL                                |
| TIMEOUT MED                     |            |              | 15:17                            |                                                       |
| GOOD! FT by BOATRIGHT,RY.       | H 8        | 13-5         | 15:17                            |                                                       |
|                                 |            |              | 15:17                            | SUB IN: ROBINSON, JALEN                               |
|                                 |            |              | 15:17                            | SUB OUT: SCOTT, DEVON                                 |
| SUB IN: CASSELL JR.,S.          |            |              | 15:17                            |                                                       |
| SUB IN: NOLAN,PHILI             |            |              | 15:17                            |                                                       |
| SUB OUT: HAMILTON, DANI         |            |              | 15:17                            |                                                       |
| SUB OUT: BRIMAH,AMI             |            |              | 15:17                            |                                                       |
|                                 |            |              | 15:00                            | MISSED 3PTR by DAVIS, DARRELL                         |
|                                 |            |              | 15:00                            | REBOUND (OFF) by POLLARD, KENDALL                     |
|                                 |            |              | 14:47                            | TURNOVER by PIERRE, DYSHAWN                           |
| STEAL by BOATRIGHT,RY           |            |              | 14:45                            |                                                       |
| GOOD! JUMPER by BOATRIGHT,RY    | H 10       | 15-5         | 14:38                            |                                                       |
| FOUL by PURVIS,RODN             |            |              | 14:21                            |                                                       |
|                                 |            |              | 14:21                            | SUB IN: DAVIS,KYLE                                    |
|                                 |            |              | 14:21                            | SUB OUT: PIERRE, DYSHAWN                              |
| SUB IN: HAMILTON,DANI           |            |              | 14:21                            |                                                       |
| SUB OUT: PURVIS,RODN            |            |              | 14:21                            |                                                       |
| FOUL by NOLAN,PHILI             |            |              | 14:12                            |                                                       |
|                                 | H 9        | 15-6         | 14:12                            | GOOD! FT by ROBINSON, JALEN                           |
|                                 |            |              | 14:12                            | MISSED FT by ROBINSON, JALEN                          |
| REBOUND (DEF) by BOATRIGHT,RY   |            |              | 14:12                            |                                                       |
| MISSED JUMPER by BOATRIGHT,RY   |            |              | 13:59                            |                                                       |
|                                 |            |              | 13:59                            | REBOUND (DEF) by SIBERT, JORDAN                       |
|                                 |            |              | 13:53                            | , , , ,                                               |
| FOUL by CASSELL IR S            |            |              | 13:53                            | GOOD! FT by SIBERT, JORDAN                            |
| FOUL by CASSELL JR.,S.          | Н.8        | 15-/         |                                  |                                                       |
| FOUL by CASSELL JR.,S.          | H 8<br>H 7 | 15-7<br>15-8 |                                  |                                                       |
| FOUL by CASSELL JR.,S.          | H 8<br>H 7 | 15-7<br>15-8 | 13:53                            | GOOD! FT by SIBERT, JORDAN                            |
| FOUL by CASSELL JR.,S.          |            |              | 13:53<br>13:53                   | GOOD! FT by SIBERT, JORDAN<br>SUB IN: SMITH, SCOOCHIE |
|                                 |            |              | 13:53<br>13:53<br>13:53          | GOOD! FT by SIBERT, JORDAN                            |
| SUB IN: SAMUEL,TERREN           |            |              | 13:53<br>13:53<br>13:53<br>13:53 | GOOD! FT by SIBERT, JORDAN<br>SUB IN: SMITH, SCOOCHIE |
|                                 |            |              | 13:53<br>13:53<br>13:53          | GOOD! FT by SIBERT, JORDAN<br>SUB IN: SMITH, SCOOCHIE |

|                                                                                                            | H 7        | 17-10          | 13:11                                                       | OOD! LAYUP by SMITH,SCOOCHIE                                            |
|------------------------------------------------------------------------------------------------------------|------------|----------------|-------------------------------------------------------------|-------------------------------------------------------------------------|
|                                                                                                            |            |                | 13:11                                                       | SSIST by ROBINSON,JALEN                                                 |
|                                                                                                            |            |                | 13:01                                                       | OUL by SMITH,SCOOCHIE                                                   |
|                                                                                                            |            |                | 12:54                                                       | OUL by ROBINSON,JALEN                                                   |
| MISSED JUMPER by CASSELL JR.,SAM                                                                           |            |                | 12:30                                                       |                                                                         |
|                                                                                                            |            |                | 12:30                                                       | EBOUND (DEF) by POLLARD,KENDALL                                         |
|                                                                                                            | H 5        | 17-12          | 12:25                                                       | OOD! LAYUP by POLLARD,KENDALL                                           |
| FOUR IN NOT AN IDERLINE                                                                                    | 113        | 17-12          |                                                             | OOD: EATOR BY FOLEARD, NENDALE                                          |
| FOUL by NOLAN,PHILLIP                                                                                      |            |                | 12:25                                                       |                                                                         |
|                                                                                                            |            |                | 12:25                                                       | ISSED FT by POLLARD,KENDALL                                             |
| REBOUND (DEF) by BRIMAH, AMIDA                                                                             |            |                | 12:25                                                       |                                                                         |
|                                                                                                            |            |                | 12:23                                                       | UB IN: SCOTT,DEVON                                                      |
|                                                                                                            |            |                | 12:23                                                       | UB IN: PIERRE,DYSHAWN                                                   |
|                                                                                                            |            |                | 12:23                                                       | UB OUT: ROBINSON,JALEN                                                  |
|                                                                                                            |            |                | 12:23                                                       | UB OUT: DAVIS,DARRELL                                                   |
| OUD IN DRIMALLANIDA                                                                                        |            |                |                                                             | 00 001. D/(10,D/(11)EEE                                                 |
| SUB IN: BRIMAH,AMIDA                                                                                       |            |                | 12:23                                                       |                                                                         |
| SUB OUT: NOLAN,PHILLIP                                                                                     |            |                | 12:23                                                       |                                                                         |
| MISSED JUMPER by FACEY,KENTAN                                                                              |            |                | 11:53                                                       |                                                                         |
|                                                                                                            |            |                | 11:53                                                       | EBOUND (DEF) by SMITH,SCOOCHIE                                          |
|                                                                                                            |            |                | 11:48                                                       | ISSED LAYUP by POLLARD,KENDALL                                          |
| BLOCK by FACEY,KENTAN                                                                                      |            |                | 11:48                                                       |                                                                         |
| •                                                                                                          |            |                | 11:48                                                       | EBOUND (OFF) by TEAM                                                    |
|                                                                                                            |            |                | 11:48                                                       | MEOUT MEDIA                                                             |
|                                                                                                            |            |                |                                                             |                                                                         |
|                                                                                                            |            |                | 11:46                                                       | MEOUT MEDIA                                                             |
| SUB IN: LUBIN,RAKIM                                                                                        |            |                | 11:46                                                       |                                                                         |
| SUB IN: BOATRIGHT,RYAN                                                                                     |            |                | 11:46                                                       |                                                                         |
| SUB OUT: FACEY,KENTAN                                                                                      |            |                | 11:46                                                       |                                                                         |
| SUB OUT: CASSELL JR.,SAM                                                                                   |            |                | 11:46                                                       |                                                                         |
|                                                                                                            |            |                | 11:35                                                       | URNOVER by SMITH, SCOOCHIE                                              |
| STEAL by BRIMAH,AMIDA                                                                                      |            |                | 11:33                                                       | -, · · · · · · · · · · · · · · · · · · ·                                |
|                                                                                                            | Н7         | 40.77          |                                                             |                                                                         |
| GOOD! LAYUP by BRIMAH,AMIDA                                                                                | п/         | 19-12          | 11:21                                                       |                                                                         |
| FOUL by BRIMAH,AMIDA                                                                                       |            |                | 10:44                                                       |                                                                         |
|                                                                                                            |            |                | 10:44                                                       | ISSED FT by PIERRE,DYSHAWN                                              |
|                                                                                                            |            |                | 10:44                                                       | EBOUND (DEADB) by TEAM                                                  |
|                                                                                                            | H 6        | 19-13          | 10:44                                                       | OOD! FT by PIERRE,DYSHAWN                                               |
| TURNOVER by BOATRIGHT,RYAN                                                                                 |            |                | 10:19                                                       | ·                                                                       |
|                                                                                                            |            |                | 10:19                                                       | TEAL by POLLARD,KENDALL                                                 |
|                                                                                                            | H 4        | 19-15          | 10:16                                                       | -                                                                       |
|                                                                                                            | П 4        | 19-13          |                                                             | OOD! DUNK by POLLARD,KENDALL                                            |
| TURNOVER by SAMUEL, TERRENCE                                                                               |            |                | 09:56                                                       |                                                                         |
|                                                                                                            |            |                | 09:55                                                       | TEAL by SMITH,SCOOCHIE                                                  |
| FOUL by HAMILTON, DANIEL                                                                                   |            |                | 09:52                                                       |                                                                         |
|                                                                                                            | H 3        | 19-16          | 09:52                                                       | OOD! FT by PIERRE,DYSHAWN                                               |
|                                                                                                            | H 2        | 19-17          | 09:52                                                       | OOD! FT by PIERRE, DYSHAWN                                              |
|                                                                                                            |            |                | 09:52                                                       | UB IN: SIBERT, JORDAN                                                   |
|                                                                                                            |            |                | 09:52                                                       | UB OUT: DAVIS,KYLE                                                      |
| MICOED LAVUID II. DDIMALLAMIDA                                                                             |            |                |                                                             | OB OUT. DAVIS, NTLE                                                     |
| MISSED LAYUP by BRIMAH,AMIDA                                                                               |            |                | 09:36                                                       |                                                                         |
|                                                                                                            |            |                | 09:36                                                       | EBOUND (DEF) by PIERRE,DYSHAWN                                          |
|                                                                                                            | Т          | 19-19          | 09:25                                                       | OOD! LAYUP by SIBERT,JORDAN                                             |
| FOUL by BRIMAH, AMIDA                                                                                      |            |                | 09:25                                                       |                                                                         |
|                                                                                                            | V 1        | 19-20          | 09:25                                                       | OOD! FT by SIBERT, JORDAN                                               |
| TIMEOUT 30SEC                                                                                              |            |                | 09:25                                                       |                                                                         |
| SUB IN: FACEY,KENTAN                                                                                       |            |                | 09:23                                                       |                                                                         |
|                                                                                                            |            |                |                                                             |                                                                         |
| SUB OUT: BRIMAH,AMIDA                                                                                      |            |                | 09:23                                                       |                                                                         |
| MISSED LAYUP by LUBIN,RAKIM                                                                                |            |                | 09:06                                                       |                                                                         |
|                                                                                                            |            |                | 09:06                                                       | EBOUND (DEF) by PIERRE, DYSHAWN                                         |
|                                                                                                            | V 3        | 19-22          | 08:58                                                       | OOD! LAYUP by PIERRE,DYSHAWN                                            |
| FOUL by LUBIN, RAKIM                                                                                       |            |                | 08:58                                                       |                                                                         |
| •                                                                                                          |            |                | 08:58                                                       | ISSED FT by PIERRE, DYSHAWN                                             |
| REBOUND (DEF) by LUBIN,RAKIM                                                                               |            |                |                                                             | 10025 1 1 04 1 121 112,5 1 01 1/1111                                    |
|                                                                                                            |            |                | 08:58                                                       |                                                                         |
| SUB IN: CASSELL JR.,SAM                                                                                    |            |                | 08:58                                                       |                                                                         |
| SUB OUT: SAMUEL, TERRENCE                                                                                  |            |                | 08:58                                                       |                                                                         |
| GOOD! 3PTR by HAMILTON, DANIEL                                                                             | Т          | 22-22          | 08:34                                                       |                                                                         |
| ASSIST by BOATRIGHT,RYAN                                                                                   |            |                | 08:34                                                       |                                                                         |
|                                                                                                            |            |                | 08:24                                                       | ISSED 3PTR by SIBERT, JORDAN                                            |
| REBOUND (DEF) by TEAM                                                                                      |            |                | 08:24                                                       |                                                                         |
|                                                                                                            |            |                | 08:21                                                       | UB IN: ROBINSON,JALEN                                                   |
|                                                                                                            |            |                | 08:21                                                       | UB OUT: SCOTT,DEVON                                                     |
| OOODLADTD:                                                                                                 | 110        | 05.5           |                                                             | 00 001. 000 H,DEVON                                                     |
| GOOD! 3PTR by HAMILTON,DANIEL                                                                              | H 3        | 25-22          | 08:04                                                       | URNOVER L. RODINGON IN T.:                                              |
|                                                                                                            |            |                | 07:40                                                       | URNOVER by ROBINSON, JALEN                                              |
| STEAL by FACEY,KENTAN                                                                                      |            |                | 07:40                                                       |                                                                         |
| MISSED 3PTR by CASSELL JR.,SAM                                                                             |            |                | 07:35                                                       |                                                                         |
| REBOUND (OFF) by LUBIN, RAKIM                                                                              |            |                | 07:35                                                       |                                                                         |
|                                                                                                            |            |                | 07:21                                                       |                                                                         |
| MISSED JUMPER by HAMILTON, DANIEL                                                                          |            |                |                                                             |                                                                         |
| MISSED JUMPER by HAMILTON, DANIEL                                                                          |            |                | 07.21                                                       | EBOUND (DEF) by POLLARD KENDALI                                         |
| MISSED JUMPER by HAMILTON,DANIEL                                                                           | ш 1        | 05.0           | 07:21                                                       | EBOUND (DEF) by POLLARD,KENDALL                                         |
| MISSED JUMPER by HAMILTON,DANIEL                                                                           | H 1        | 25-24          | 07:12                                                       | OOD! LAYUP by SIBERT,JORDAN                                             |
|                                                                                                            | Н1         | 25-24          | 07:12<br>06:55                                              |                                                                         |
| TIMEOUT media                                                                                              |            |                | 07:12<br>06:55<br>06:55                                     | OOD! LAYUP by SIBERT,JORDAN                                             |
|                                                                                                            | H1         | 25-24<br>26-24 | 07:12<br>06:55                                              | OOD! LAYUP by SIBERT,JORDAN                                             |
| TIMEOUT media                                                                                              |            |                | 07:12<br>06:55<br>06:55                                     | OOD! LAYUP by SIBERT,JORDAN                                             |
| TIMEOUT media<br>GOOD! FT by CASSELL JR.,SAM<br>GOOD! FT by CASSELL JR.,SAM                                | H 2<br>H 3 | 26-24<br>27-24 | 07:12<br>06:55<br>06:55<br>06:55<br>06:55                   | OOD! LAYUP by SIBERT,JORDAN                                             |
| TIMEOUT media<br>GOOD! FT by CASSELL JR.,SAM                                                               | H 2        | 26-24          | 07:12<br>06:55<br>06:55<br>06:55<br>06:55                   | OOD! LAYUP by SIBERT,JORDAN<br>DUL by SMITH,SCOOCHIE                    |
| TIMEOUT media<br>GOOD! FT by CASSELL JR.,SAM<br>GOOD! FT by CASSELL JR.,SAM                                | H 2<br>H 3 | 26-24<br>27-24 | 07:12<br>06:55<br>06:55<br>06:55<br>06:55<br>06:55<br>06:55 | OOD! LAYUP by SIBERT,JORDAN DUL by SMITH,SCOOCHIE  UB IN: DAVIS,DARRELL |
| TIMEOUT media<br>GOOD! FT by CASSELL JR.,SAM<br>GOOD! FT by CASSELL JR.,SAM<br>GOOD! FT by CASSELL JR.,SAM | H 2<br>H 3 | 26-24<br>27-24 | 07:12<br>06:55<br>06:55<br>06:55<br>06:55<br>06:55<br>06:55 | OOD! LAYUP by SIBERT,JORDAN<br>DUL by SMITH,SCOOCHIE                    |
| TIMEOUT media<br>GOOD! FT by CASSELL JR.,SAM<br>GOOD! FT by CASSELL JR.,SAM                                | H 2<br>H 3 | 26-24<br>27-24 | 07:12<br>06:55<br>06:55<br>06:55<br>06:55<br>06:55<br>06:55 | OOD! LAYUP by SIBERT,JORDAN DUL by SMITH,SCOOCHIE  UB IN: DAVIS,DARRELL |