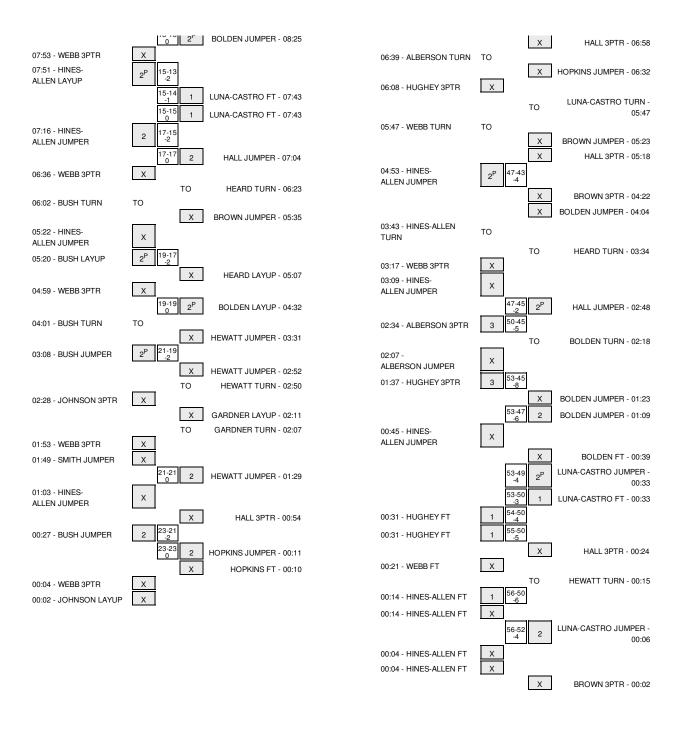

#### Towson vs Col. of Charleston 1/16/2015; 7:00 PM at TD Arena (Charleston, S.C.) Period 2 Play-By-Play

| MISSED JUMPER by LUNA-CASTRO, JAC                                                                               | Margin         | Score | Time           | VISITORS: Towson                                    |
|-----------------------------------------------------------------------------------------------------------------|----------------|-------|----------------|-----------------------------------------------------|
|                                                                                                                 |                |       | 19:32          |                                                     |
|                                                                                                                 |                |       | 19:32          | BLOCK by HINES-ALLEN,LATORRI                        |
| REBOUND (OFF) by TE                                                                                             |                |       | 19:31          |                                                     |
| TURNOVER by BROWN,SHICLAS                                                                                       |                |       | 19:30          |                                                     |
|                                                                                                                 |                |       | 19:05          | MISSED 3PTR by ALBERSON,CAMILLE                     |
| REBOUND (DEF) by BROWN,SHICLAS                                                                                  |                |       | 19:05          |                                                     |
| SUB IN: HEARD,SHANIQ                                                                                            |                |       | 18:57          |                                                     |
| SUB OUT: BROWN,SHICLAS                                                                                          |                |       | 18:57          |                                                     |
| TURNOVER by LUNA-CASTRO,JAC                                                                                     |                |       | 18:40          |                                                     |
|                                                                                                                 |                |       | 18:37          | STEAL by WEBB,CIARA                                 |
|                                                                                                                 | V 3            | 23-26 | 18:34          | GOOD! 3PTR by HUGHEY,BREONN                         |
|                                                                                                                 |                |       | 18:34          | ASSIST by JOHNSON, DOMINIQUE                        |
| GOOD! 3PTR by BOLDEN,BREAN                                                                                      | Т              | 26-26 | 18:15          |                                                     |
| ASSIST by HEARD,SHANIQ                                                                                          |                |       | 18:15          |                                                     |
|                                                                                                                 |                |       | 17:48          | MISSED JUMPER by HINES-ALLEN, LATORRI               |
| REBOUND (DEF) by GARDNER,COURTN                                                                                 |                |       | 17:48          |                                                     |
| MISSED JUMPER by HEARD,SHANIQ                                                                                   |                |       | 17:25          |                                                     |
|                                                                                                                 |                |       | 17:25          | REBOUND (DEF) by ALBERSON, CAMILLE                  |
|                                                                                                                 |                |       | 17:05          | MISSED 3PTR by HUGHEY,BREONN                        |
|                                                                                                                 |                |       | 17:05          | REBOUND (OFF) by ALBERSON, CAMILLE                  |
| SUB IN: HEWATT,CHRIS                                                                                            |                |       | 17:02          |                                                     |
| SUB OUT: GARDNER,COURTN                                                                                         |                |       | 17:02          |                                                     |
|                                                                                                                 | V 2            | 26-28 | 16:58          | GOOD! JUMPER by HINES-ALLEN,LATORRI                 |
| MISSED 3PTR by BOLDEN,BREAN                                                                                     |                |       | 16:39          |                                                     |
|                                                                                                                 |                |       | 16:39          | REBOUND (DEF) by HINES-ALLEN,LATORRI                |
| FOUL by BOLDEN,BREAN                                                                                            |                |       | 16:16          |                                                     |
|                                                                                                                 |                |       | 16:00          | MISSED JUMPER by HINES-ALLEN,LATORRI                |
| REBOUND (DEF) by HEWATT, CHRIS                                                                                  |                |       | 16:00          |                                                     |
| MISSED 3PTR by HALL,EF                                                                                          |                |       | 15:51          |                                                     |
| REBOUND (OFF) by BOLDEN, BREAN                                                                                  |                |       | 15:51          |                                                     |
| MISSED JUMPER by BOLDEN, BREAN                                                                                  |                |       | 15:46          |                                                     |
| REBOUND (OFF) by LUNA-CASTRO, JACH                                                                              |                |       | 15:46          |                                                     |
| GOOD! JUMPER by HEWATT, CHRIS                                                                                   | T              | 28-28 | 15:29          |                                                     |
| ASSIST by BOLDEN, BREAN                                                                                         |                |       | 15:29          |                                                     |
|                                                                                                                 |                |       | 15:10          | TURNOVER by HINES-ALLEN,LATORRI                     |
| TIMEOUT MED                                                                                                     |                |       | 15:10          |                                                     |
|                                                                                                                 |                |       | 15:10          | SUB IN: SMITH,MARKELL                               |
|                                                                                                                 |                |       | 15:10          | SUB OUT: JOHNSON, DOMINIQUE                         |
|                                                                                                                 |                |       | 14:56          | FOUL by SMITH,MARKELL                               |
| GOOD! FT by LUNA-CASTRO, JACK                                                                                   | H 1            | 29-28 | 14:56          |                                                     |
| MISSED FT by LUNA-CASTRO, JACK                                                                                  |                |       | 14:56          |                                                     |
|                                                                                                                 |                |       | 14:56          | REBOUND (DEF) by ALBERSON, CAMILLE                  |
|                                                                                                                 |                |       | 14:46          | TIMEOUT 30SEC                                       |
|                                                                                                                 | V 2            | 29-31 | 14:33          | GOOD! 3PTR by ALBERSON,CAMILLE                      |
|                                                                                                                 |                |       | 14:33          | ASSIST by HUGHEY,BREONN                             |
| GOOD! JUMPER by HEWATT, CHRIS                                                                                   | Т              | 31-31 | 14:00          |                                                     |
|                                                                                                                 | V 2            | 31-33 | 13:35          | GOOD! JUMPER by HUGHEY, BREONN                      |
| TURNOVER by LUNA-CASTRO, JAC                                                                                    | · <del>-</del> |       | 13:26          | ,                                                   |
| SUB IN: HINES,SHANN                                                                                             |                |       | 13:26          |                                                     |
| SUB OUT: HALL,EF                                                                                                |                |       | 13:26          |                                                     |
| 000 001111112321                                                                                                | V 4            | 31-35 | 13:10          | GOOD! JUMPER by SMITH,MARKELL                       |
|                                                                                                                 | • •            | 0.00  | 13:10          | ASSIST by HINES-ALLEN,LATORRI                       |
| TURNOVER by HINES,SHANN                                                                                         |                |       | 12:37          | AGGIOT BY TIMES ACCENTENTIAL                        |
| SUB IN: HALL,EF                                                                                                 |                |       | 12:37          |                                                     |
|                                                                                                                 |                |       | 12:37          |                                                     |
| SUB OUT: HINES,SHANN                                                                                            |                |       | 12:16          | TUDNOVED by THICHEV DREONN                          |
| TIMEOUT NES                                                                                                     |                |       |                | TURNOVER by HUGHEY, BREONN                          |
| TIMEOUT MED                                                                                                     |                |       | 11:57          |                                                     |
| SUB IN: BROWN,SHICLAS                                                                                           |                |       | 11:57          |                                                     |
| SUB OUT: HEARD, SHANIQ                                                                                          |                | 24.05 | 11:57          |                                                     |
| GOOD! 3PTR by HALL,EF                                                                                           | V 1            | 34-35 | 11:54          |                                                     |
| ASSIST by LUNA-CASTRO, JACK                                                                                     |                |       | 11:54          | TURNOVER LUNGO ALLENIA ATOTT                        |
|                                                                                                                 |                |       | 11:41          | TURNOVER by HINES-ALLEN,LATORRI                     |
|                                                                                                                 |                |       | 11:30          | FOUL by SMITH,MARKELL                               |
|                                                                                                                 |                |       | 11:30          | SUB IN: JOHNSON, DOMINIQUE                          |
|                                                                                                                 |                |       | 11:30          | SUB OUT: SMITH,MARKELL                              |
| MISSED JUMPER by BOLDEN, BREAN                                                                                  |                |       | 11:24          |                                                     |
| WIGOLD BOWN LIT BY BOLDLIN, DITLAN                                                                              |                |       | 11:24          |                                                     |
| REBOUND (OFF) by HEWATT, CHRIS                                                                                  |                |       | 11:19          |                                                     |
|                                                                                                                 |                |       | 11:19          |                                                     |
| REBOUND (OFF) by HEWATT, CHRIS                                                                                  |                |       | 11.19          |                                                     |
| REBOUND (OFF) by HEWATT,CHRIS<br>MISSED 3PTR by HALL,EF                                                         |                |       | 10:57          |                                                     |
| REBOUND (OFF) by HEWATT,CHRIS<br>MISSED 3PTR by HALL,ER<br>REBOUND (OFF) by HALL,ER                             |                |       |                | STEAL by WEBB,CIARA                                 |
| REBOUND (OFF) by HEWATT,CHRIS<br>MISSED 3PTR by HALL,ER<br>REBOUND (OFF) by HALL,ER                             |                |       | 10:57          | STEAL by WEBB,CIARA                                 |
| REBOUND (OFF) by HEWATT,CHRIS<br>MISSED 3PTR by HALL,EF<br>REBOUND (OFF) by HALL,EF<br>TURNOVER by BOLDEN,BREAN |                |       | 10:57<br>10:57 | STEAL by WEBB,CIARA TURNOVER by HINES-ALLEN,LATORRI |