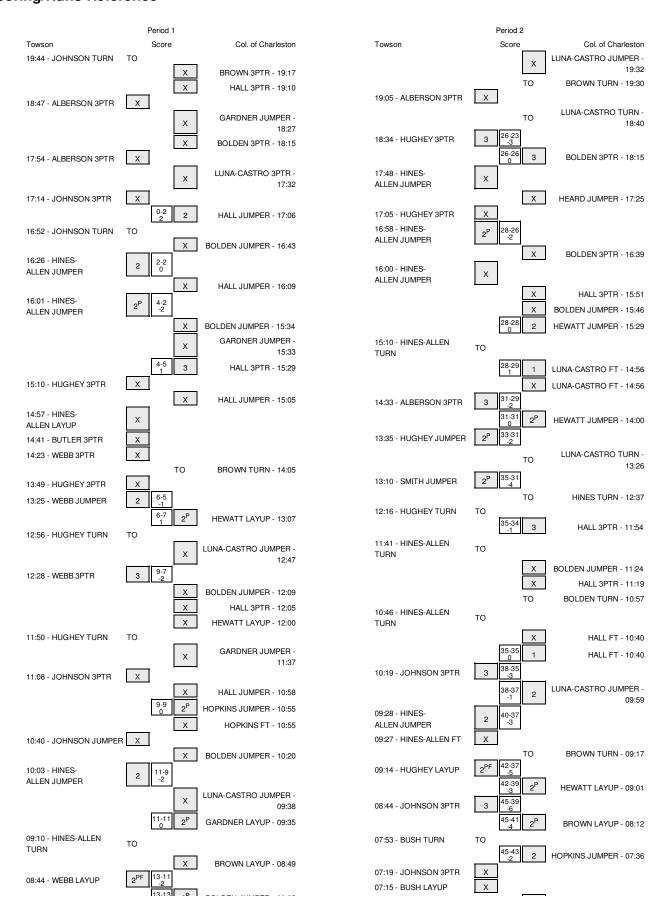

#### Towson vs Col. of Charleston 1/16/2015; 7:00 PM at TD Arena (Charleston, S.C.) Period 1 Play-By-Play

| HOME: Col. of Charlesto                                                                                              | Margin | Score | Time                                      | VISITORS: Towson                                          |
|----------------------------------------------------------------------------------------------------------------------|--------|-------|-------------------------------------------|-----------------------------------------------------------|
|                                                                                                                      |        |       | 19:44                                     | TURNOVER by JOHNSON, DOMINIQUE                            |
| STEAL by BOLDEN, BREANN                                                                                              |        |       | 19:44                                     |                                                           |
| MISSED 3PTR by BROWN,SHICLASI                                                                                        |        |       | 19:17                                     |                                                           |
| REBOUND (OFF) by BOLDEN, BREANN                                                                                      |        |       | 19:17                                     |                                                           |
| MISSED 3PTR by HALL,ERI                                                                                              |        |       | 19:10                                     |                                                           |
|                                                                                                                      |        |       | 19:10                                     | REBOUND (DEF) by HINES-ALLEN,LATORRI                      |
| DEDOLING (DEE) L. DDOUWLOUIGU AG                                                                                     |        |       | 18:47                                     | MISSED 3PTR by ALBERSON,CAMILLE                           |
| REBOUND (DEF) by BROWN, SHICLASI                                                                                     |        |       | 18:47                                     |                                                           |
| MISSED JUMPER by GARDNER, COURTNE                                                                                    |        |       | 18:27                                     |                                                           |
| REBOUND (OFF) by BOLDEN,BREANN<br>MISSED 3PTR by BOLDEN,BREANN                                                       |        |       | 18:27<br>18:15                            |                                                           |
| MISSED OF THI BY BOLDEN, BREAKING                                                                                    |        |       | 18:15                                     | REBOUND (DEF) by HUGHEY, BREONN                           |
|                                                                                                                      |        |       | 17:54                                     | MISSED 3PTR by ALBERSON,CAMILLE                           |
| REBOUND (DEF) by BOLDEN,BREANN                                                                                       |        |       | 17:54                                     | WINDOLD OF THE BY MEDETICON, ON WILLEE                    |
| MISSED 3PTR by LUNA-CASTRO, JACKI                                                                                    |        |       | 17:32                                     |                                                           |
| ,                                                                                                                    |        |       | 17:32                                     | REBOUND (DEF) by HINES-ALLEN,LATORRI                      |
|                                                                                                                      |        |       | 17:14                                     | MISSED 3PTR by JOHNSON, DOMINIQUE                         |
| REBOUND (DEF) by LUNA-CASTRO, JACKI                                                                                  |        |       | 17:14                                     | · ·                                                       |
| GOOD! JUMPER by HALL,ERI                                                                                             | H 2    | 2-0   | 17:06                                     |                                                           |
|                                                                                                                      |        |       | 16:52                                     | TURNOVER by JOHNSON, DOMINIQUE                            |
| MISSED JUMPER by BOLDEN, BREANN                                                                                      |        |       | 16:43                                     |                                                           |
|                                                                                                                      |        |       | 16:43                                     | REBOUND (DEF) by WEBB,CIARA                               |
|                                                                                                                      | T      | 2-2   | 16:26                                     | GOOD! JUMPER by HINES-ALLEN,LATORRI                       |
|                                                                                                                      |        |       | 16:26                                     | ASSIST by ALBERSON,CAMILLE                                |
| MISSED JUMPER by HALL,ERI                                                                                            |        |       | 16:09                                     |                                                           |
|                                                                                                                      |        |       | 16:09                                     | REBOUND (DEF) by HINES-ALLEN,LATORRI                      |
|                                                                                                                      | V 2    | 2-4   | 16:01                                     | GOOD! JUMPER by HINES-ALLEN,LATORRI                       |
|                                                                                                                      |        |       | 16:01                                     | ASSIST by JOHNSON, DOMINIQUE                              |
| MISSED JUMPER by BOLDEN, BREANN                                                                                      |        |       | 15:34                                     |                                                           |
| REBOUND (OFF) by GARDNER, COURTNE                                                                                    |        |       | 15:34                                     |                                                           |
| MISSED JUMPER by GARDNER, COURTNE                                                                                    |        |       | 15:33                                     |                                                           |
| REBOUND (OFF) by TEA                                                                                                 |        |       | 15:32                                     |                                                           |
|                                                                                                                      |        |       | 15:30                                     | TIMEOUT media                                             |
|                                                                                                                      |        |       | 15:30                                     | SUB IN: BUTLER,SHANEA                                     |
|                                                                                                                      |        |       | 15:30                                     | SUB OUT: JOHNSON,DOMINIQUE                                |
| SUB IN: HEWATT,CHRIST                                                                                                |        |       | 15:30                                     |                                                           |
| SUB OUT: GARDNER,COURTNE                                                                                             |        |       | 15:30                                     |                                                           |
| GOOD! 3PTR by HALL,ERI                                                                                               | H 1    | 5-4   | 15:29                                     |                                                           |
| ASSIST by BROWN,SHICLASI                                                                                             |        |       | 15:29                                     |                                                           |
| DEDOLARD (DEE) L. TEA                                                                                                |        |       | 15:10                                     | MISSED 3PTR by HUGHEY, BREONN                             |
| REBOUND (DEF) by TEA                                                                                                 |        |       | 15:10                                     |                                                           |
| MISSED JUMPER by HALL,ERI                                                                                            |        |       | 15:05                                     | DEDOUBLE (DEE) by MEDD OLADA                              |
|                                                                                                                      |        |       | 15:05<br>14:57                            | REBOUND (DEF) by WEBB,CIARA                               |
|                                                                                                                      |        |       | 14:57                                     | MISSED LAYUP by HINES-ALLEN,LATORRI REBOUND (OFF) by TEAM |
|                                                                                                                      |        |       | 14:41                                     | MISSED 3PTR by BUTLER, SHANEA                             |
|                                                                                                                      |        |       | 14:41                                     | REBOUND (OFF) by ALBERSON, CAMILLE                        |
|                                                                                                                      |        |       | 14:23                                     | MISSED 3PTR by WEBB,CIARA                                 |
| REBOUND (DEF) by LUNA-CASTRO, JACKI                                                                                  |        |       | 14:23                                     | WIGGED ST TITDY WEDD, CIATIA                              |
| TURNOVER by BROWN,SHICLASI                                                                                           |        |       | 14:05                                     |                                                           |
| Totale VETT by Briefingeries                                                                                         |        |       | 13:49                                     | MISSED 3PTR by HUGHEY,BREONN                              |
|                                                                                                                      |        |       | 13:49                                     | REBOUND (OFF) by HINES-ALLEN,LATORRI                      |
| FOUL by HEWATT, CHRIST                                                                                               |        |       | 13:46                                     |                                                           |
| FOUL by LUNA-CASTRO, JACKI                                                                                           |        |       | 13:43                                     |                                                           |
|                                                                                                                      | V 1    | 5-6   | 13:25                                     | GOOD! JUMPER by WEBB,CIARA                                |
|                                                                                                                      |        |       | 13:25                                     | ASSIST by BUTLER,SHANEA                                   |
| GOOD! LAYUP by HEWATT, CHRIST                                                                                        | H 1    | 7-6   | 13:07                                     | •                                                         |
|                                                                                                                      |        |       | 12:56                                     | TURNOVER by HUGHEY, BREONN                                |
|                                                                                                                      |        |       | 12:56                                     | SUB IN: JOHNSON, DOMINIQUE                                |
|                                                                                                                      |        |       | 12:56                                     | SUB OUT: BUTLER, SHANEA                                   |
| MISSED JUMPER by LUNA-CASTRO, JACKI                                                                                  |        |       | 12:47                                     |                                                           |
|                                                                                                                      |        |       | 12:47                                     | REBOUND (DEF) by WEBB,CIARA                               |
|                                                                                                                      | V 2    | 7-9   | 12:28                                     | GOOD! 3PTR by WEBB,CIARA                                  |
|                                                                                                                      |        |       | 12:28                                     | ASSIST by JOHNSON, DOMINIQUE                              |
| MISSED JUMPER by BOLDEN, BREANN                                                                                      |        |       | 12:09                                     |                                                           |
|                                                                                                                      |        |       | 12:09                                     |                                                           |
| REBOUND (OFF) by TEA                                                                                                 |        |       |                                           |                                                           |
| REBOUND (OFF) by TEA<br>SUB IN: GARDNER,COURTNE                                                                      |        |       | 12:06                                     |                                                           |
|                                                                                                                      |        |       | 12:06<br>12:06                            |                                                           |
| SUB IN: GARDNER,COURTNE                                                                                              |        |       |                                           |                                                           |
| SUB IN: GARDNER,COURTNE<br>SUB OUT: LUNA-CASTRO,JACKI                                                                |        |       | 12:06                                     |                                                           |
| SUB IN: GARDNER,COURTNE<br>SUB OUT: LUNA-CASTRO,JACKI<br>MISSED 3PTR by HALL,ERI                                     |        |       | 12:06<br>12:05<br>12:05<br>12:00          |                                                           |
| SUB IN: GARDNER,COURTNE<br>SUB OUT: LUNA-CASTRO,JACKI<br>MISSED 3PTR by HALL,ERI<br>REBOUND (OFF) by GARDNER,COURTNE |        |       | 12:06<br>12:05<br>12:05<br>12:00<br>12:00 | REBOUND (DEF) by WEBB,CIARA                               |
| SUB IN: GARDNER,COURTNE<br>SUB OUT: LUNA-CASTRO,JACKI<br>MISSED 3PTR by HALL,ERI<br>REBOUND (OFF) by GARDNER,COURTNE |        |       | 12:06<br>12:05<br>12:05<br>12:00          | REBOUND (DEF) by WEBB,CIARA<br>TURNOVER by HUGHEY,BREONN  |

|                                      | 11:50          |         |     | SUB IN: HOPKINS,MIKAELA              |
|--------------------------------------|----------------|---------|-----|--------------------------------------|
|                                      | 11:50          |         |     | SUB OUT: HEWATT, CHRISTY             |
|                                      | 11:37          |         |     | MISSED JUMPER by GARDNER, COURTNEY   |
| REBOUND (DEF) by WEBB,CIARA          | 11:37          |         |     |                                      |
| MISSED 3PTR by JOHNSON, DOMINIQUE    | 11:08          |         |     |                                      |
|                                      | 11:08          |         |     | REBOUND (DEF) by BOLDEN, BREANNA     |
|                                      | 10:58          |         |     | MISSED JUMPER by HALL, ERIN          |
|                                      | 10:58          |         |     | REBOUND (OFF) by HOPKINS, MIKAELA    |
|                                      | 10:55          | 9-9     | T   | GOOD! JUMPER by HOPKINS, MIKAELA     |
| FOUL by ALBERSON, CAMILLE            | 10:55          |         |     |                                      |
|                                      | 10:55          |         |     | MISSED FT by HOPKINS, MIKAELA        |
| REBOUND (DEF) by ALBERSON, CAMILLE   | 10:55          |         |     |                                      |
| MISSED JUMPER by JOHNSON, DOMINIQUE  | 10:40          |         |     |                                      |
|                                      | 10:40          |         |     | REBOUND (DEF) by BOLDEN, BREANNA     |
|                                      | 10:20          |         |     | MISSED JUMPER by BOLDEN, BREANNA     |
| REBOUND (DEF) by TEAM                | 10:20          |         |     |                                      |
| SUB IN: SMITH,MARKELL                | 10:19          |         |     |                                      |
| SUB OUT: JOHNSON,DOMINIQUE           | 10:19          |         |     |                                      |
|                                      | 10:19          |         |     | SUB IN: DAVIS-BLOOM, BREANNAH        |
|                                      | 10:19          |         |     | SUB OUT: HALL,ERIN                   |
| GOOD! JUMPER by HINES-ALLEN,LATORRI  | 10:03          | 9-11    | V 2 |                                      |
| FOUL by HINES-ALLEN,LATORRI          | 09:47          | · · · · | , - |                                      |
| 1 OOE BY THINEO MELEN,EMTOTHIN       | 09:47          |         |     | SUB IN: LUNA-CASTRO, JACKIE          |
|                                      | 09:47          |         |     | SUB OUT: HOPKINS,MIKAELA             |
|                                      |                |         |     |                                      |
|                                      | 09:38          |         |     | MISSED JUMPER by LUNA-CASTRO, JACKIE |
|                                      | 09:38          | 4       | -   | REBOUND (OFF) by GARDNER, COURTNEY   |
| TUDNOVED by UINEO ALLEN ATORON       | 09:35          | 11-11   | Т   | GOOD! LAYUP by GARDNER, COURTNEY     |
| TURNOVER by HINES-ALLEN, LATORRI     | 09:10          |         |     |                                      |
|                                      | 09:08          |         |     | STEAL by LUNA-CASTRO, JACKIE         |
| FOUL by WEBB,CIARA                   | 09:07          |         |     |                                      |
|                                      | 09:07          |         |     | SUB IN: HALL,ERIN                    |
|                                      | 09:07          |         |     | SUB OUT: DAVIS-BLOOM,BREANNAH        |
|                                      | 08:49          |         |     | MISSED LAYUP by BROWN,SHICLASIA      |
| REBOUND (DEF) by HUGHEY, BREONN      | 08:49          |         |     |                                      |
| GOOD! LAYUP by WEBB,CIARA            | 08:44          | 11-13   | V 2 |                                      |
| ASSIST by HUGHEY, BREONN             | 08:44          |         |     |                                      |
|                                      | 08:25          | 13-13   | T   | GOOD! JUMPER by BOLDEN, BREANNA      |
| MISSED 3PTR by WEBB,CIARA            | 07:53          |         |     |                                      |
| REBOUND (OFF) by SMITH,MARKELL       | 07:53          |         |     |                                      |
|                                      | 07:53          |         |     | FOUL by BROWN,SHICLASIA              |
| TIMEOUT media                        | 07:53          |         |     |                                      |
|                                      | 07:53          |         |     | SUB IN: HEARD, SHANIQUE              |
|                                      | 07:53          |         |     | SUB OUT: BROWN,SHICLASIA             |
| GOOD! LAYUP by HINES-ALLEN,LATORRI   | 07:51          | 13-15   | V 2 | SOD COT. BITOWIN, STITULASIA         |
| -                                    |                | 13-15   | V Z |                                      |
| FOUL by SMITH,MARKELL                | 07:43          | =       |     | 00001571 11814 040780 140145         |
|                                      | 07:43          | 14-15   | V 1 | GOOD! FT by LUNA-CASTRO, JACKIE      |
|                                      | 07:43          | 15-15   | T   | GOOD! FT by LUNA-CASTRO, JACKIE      |
|                                      | 07:43          |         |     | SUB IN: HEWATT, CHRISTY              |
|                                      | 07:43          |         |     | SUB OUT: GARDNER, COURTNEY           |
| GOOD! JUMPER by HINES-ALLEN,LATORRI  | 07:16          | 15-17   | V 2 |                                      |
|                                      | 07:04          | 17-17   | Т   | GOOD! JUMPER by HALL,ERIN            |
| MISSED 3PTR by WEBB,CIARA            | 06:36          |         |     |                                      |
|                                      | 06:36          |         |     | REBOUND (DEF) by HEWATT, CHRISTY     |
|                                      | 06:23          |         |     | TURNOVER by HEARD, SHANIQUE          |
|                                      | 06:23          |         |     | SUB IN: BROWN,SHICLASIA              |
|                                      | 06:23          |         |     | SUB OUT: BOLDEN,BREANNA              |
|                                      | 06:16          |         |     | FOUL by LUNA-CASTRO, JACKIE          |
| SUB IN: BUSH,BRIANNA                 | 06:16          |         |     |                                      |
| SUB OUT: ALBERSON,CAMILLE            | 06:16          |         |     |                                      |
|                                      | 06:16          |         |     | SUB IN: HOPKINS,MIKAELA              |
|                                      | 06:16          |         |     | SUB OUT: LUNA-CASTRO, JACKIE         |
| TURNOVER by BUSH,BRIANNA             | 06:02          |         |     | SSS OUT. EURA-OASTIIO, JAORIE        |
| TOTAL VETT BY BOOT, BETTANNINA       | 06:02<br>05:35 |         |     | MISSED HIMDED N. DDOMNI SHICLASIA    |
| DEPOLIND (DEE) by DUCLI DDIANNA      |                |         |     | MISSED JUMPER by BROWN,SHICLASIA     |
| REBOUND (DEF) by BUSH,BRIANNA        | 05:35          |         |     |                                      |
| MISSED JUMPER by HINES-ALLEN,LATORRI | 05:22          |         |     |                                      |
| REBOUND (OFF) by BUSH,BRIANNA        | 05:22          |         |     |                                      |
| GOOD! LAYUP by BUSH,BRIANNA          | 05:20          | 17-19   | V 2 |                                      |
|                                      | 05:07          |         |     | MISSED LAYUP by HEARD, SHANIQUE      |
| BLOCK by SMITH,MARKELL               | 05:07          |         |     |                                      |
| REBOUND (DEF) by SMITH,MARKELL       | 05:05          |         |     |                                      |
| MISSED 3PTR by WEBB,CIARA            | 04:59          |         |     |                                      |
|                                      | 04:59          |         |     | REBOUND (DEF) by HEWATT, CHRISTY     |
| FOUL by BUSH,BRIANNA                 | 04:56          |         |     |                                      |
|                                      | 04:56          |         |     | SUB IN: BOLDEN,BREANNA               |
|                                      | 04:56          |         |     | SUB IN: GARDNER,COURTNEY             |
|                                      | 04:56          |         |     | SUB OUT: HOPKINS,MIKAELA             |
|                                      | 04:56          |         |     | SUB OUT: HEARD,SHANIQUE              |
|                                      | 04:32          | 19-19   | Т   | GOOD! LAYUP by BOLDEN,BREANNA        |
|                                      | 04:32          | .0 10   |     | ASSIST by HEWATT, CHRISTY            |
| TURNOVER by BUSH,BRIANNA             | 04:01          |         |     | AGGIGT BY NEWATT, ORNIGIT            |
| TOTAL VETLOY BOOT, BRIMININA         | 04:01          |         |     | MICCED HIMDED L., HEWATT OUDIOTY     |
| DEPOLIND (DEE) by TEAM               | 03:31          |         |     | MISSED JUMPER by HEWATT, CHRISTY     |
| REBOUND (DEF) by TEAM                |                |         |     |                                      |
| TIMEOUT MEDIA                        | 03:29          |         |     |                                      |
|                                      |                |         |     |                                      |

| GOOD! JUMPER by BUSH,BRIANNA         | 03:08 | 19-21 | V 2 |                                    |
|--------------------------------------|-------|-------|-----|------------------------------------|
|                                      | 02:52 |       |     | MISSED JUMPER by HEWATT, CHRISTY   |
| BLOCK by HINES-ALLEN,LATORRI         | 02:52 |       |     |                                    |
|                                      | 02:50 |       |     | REBOUND (OFF) by HEWATT, CHRISTY   |
|                                      | 02:50 |       |     | TURNOVER by HEWATT, CHRISTY        |
| SUB IN: JOHNSON, DOMINIQUE           | 02:50 |       |     |                                    |
| SUB OUT: HUGHEY, BREONN              | 02:50 |       |     |                                    |
| MISSED 3PTR by JOHNSON, DOMINIQUE    | 02:28 |       |     |                                    |
|                                      | 02:28 |       |     | REBOUND (DEF) by GARDNER, COURTNEY |
|                                      | 02:11 |       |     | MISSED LAYUP by GARDNER, COURTNEY  |
|                                      | 02:11 |       |     | REBOUND (OFF) by GARDNER, COURTNEY |
|                                      | 02:07 |       |     | TURNOVER by GARDNER, COURTNEY      |
| STEAL by SMITH, MARKELL              | 02:06 |       |     |                                    |
| MISSED 3PTR by WEBB,CIARA            | 01:53 |       |     |                                    |
| REBOUND (OFF) by SMITH, MARKELL      | 01:53 |       |     |                                    |
| MISSED JUMPER by SMITH,MARKELL       | 01:49 |       |     |                                    |
|                                      | 01:49 |       |     | REBOUND (DEF) by GARDNER, COURTNEY |
|                                      | 01:29 | 21-21 | Т   | GOOD! JUMPER by HEWATT, CHRISTY    |
|                                      | 01:29 |       |     | ASSIST by GARDNER, COURTNEY        |
|                                      | 01:13 |       |     | SUB IN: HOPKINS,MIKAELA            |
|                                      | 01:13 |       |     | SUB OUT: HEWATT, CHRISTY           |
| MISSED JUMPER by HINES-ALLEN,LATORRI | 01:03 |       |     |                                    |
|                                      | 01:03 |       |     | REBOUND (DEF) by BOLDEN, BREANNA   |
|                                      | 00:54 |       |     | MISSED 3PTR by HALL,ERIN           |
| REBOUND (DEF) by HINES-ALLEN,LATORRI | 00:54 |       |     |                                    |
| GOOD! JUMPER by BUSH,BRIANNA         | 00:27 | 21-23 | V 2 |                                    |
| ASSIST by HINES-ALLEN,LATORRI        | 00:27 |       |     |                                    |
|                                      | 00:11 | 23-23 | Т   | GOOD! JUMPER by HOPKINS, MIKAELA   |
|                                      | 00:11 |       |     | ASSIST by HALL,ERIN                |
| FOUL by BUSH,BRIANNA                 | 00:10 |       |     | ,                                  |
|                                      | 00:10 |       |     | TIMEOUT 30SEC                      |
|                                      | 00:10 |       |     | MISSED FT by HOPKINS, MIKAELA      |
| REBOUND (DEF) by JOHNSON, DOMINIQUE  | 00:10 |       |     |                                    |
| SUB IN: HUGHEY, BREONN               | 00:10 |       |     |                                    |
| SUB OUT: BUSH,BRIANNA                | 00:10 |       |     |                                    |
| MISSED 3PTR by WEBB,CIARA            | 00:04 |       |     |                                    |
| REBOUND (OFF) by JOHNSON, DOMINIQUE  | 00:03 |       |     |                                    |
| MISSED LAYUP by JOHNSON, DOMINIQUE   | 00:02 |       |     |                                    |
|                                      | 00:01 |       |     | REBOUND (DEF) by HOPKINS, MIKAELA  |
|                                      | 23.01 |       |     |                                    |