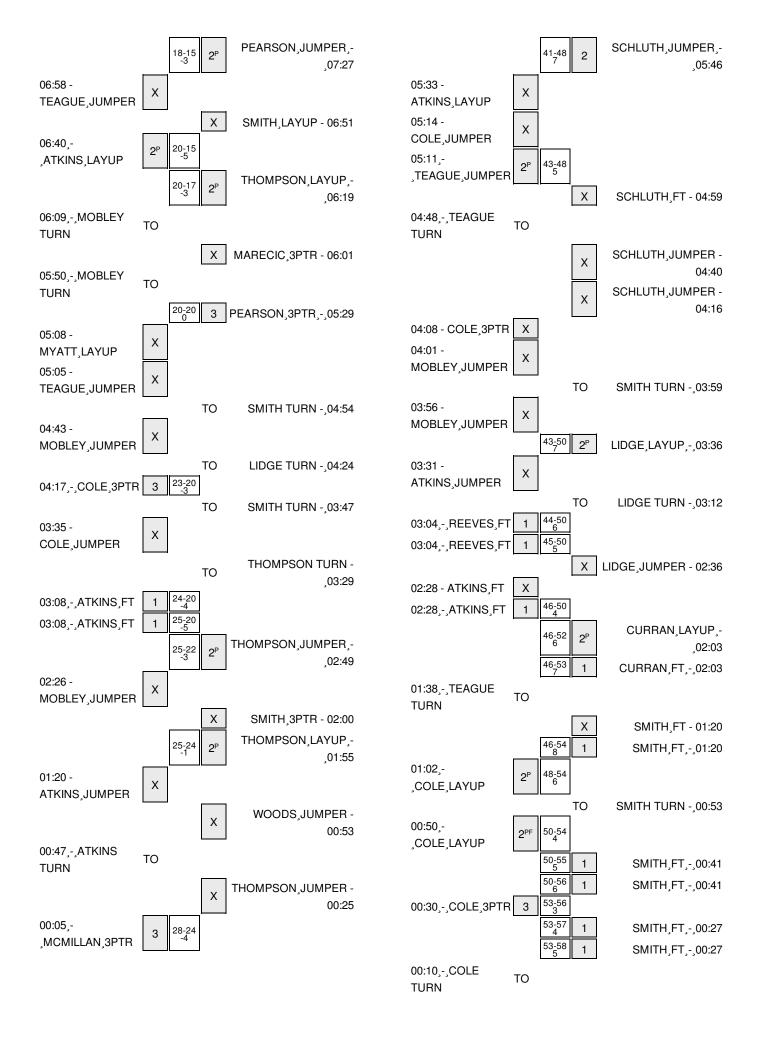

Officials: Kevin Sparrock, Kim Thebo, Duane Mack Technical Fouls: UNCW- None. DREXEL- None. Attendance: 596

| Score by periods | 1st | 2nd | Total |
|------------------|-----|-----|-------|
| UNCW             | 28  | 25  | 53    |
| DREXEL           | 24  | 34  | 58    |

Last FG - UNCW 2nd-00:30, DREXEL 2nd-02:03. Largest lead - UNCW by 9 1st-09:19; DREXEL by 8 2nd-01:20 UNCW led for 16:11. DREXEL led for 20:42. Game was tied for 2:48.

|        | In    | Off        | 2nd           | Fast          |       |
|--------|-------|------------|---------------|---------------|-------|
| Points | Paint | Off<br>T/O | 2nd<br>Chance | Fast<br>Break | Bench |
| UNCW   | 16    | 9          | 7             | 7             | 21    |
| DREXEL | 30    | 16         | 7             | 2             | 12    |

Score tied - 5 times Lead changed - 2 times