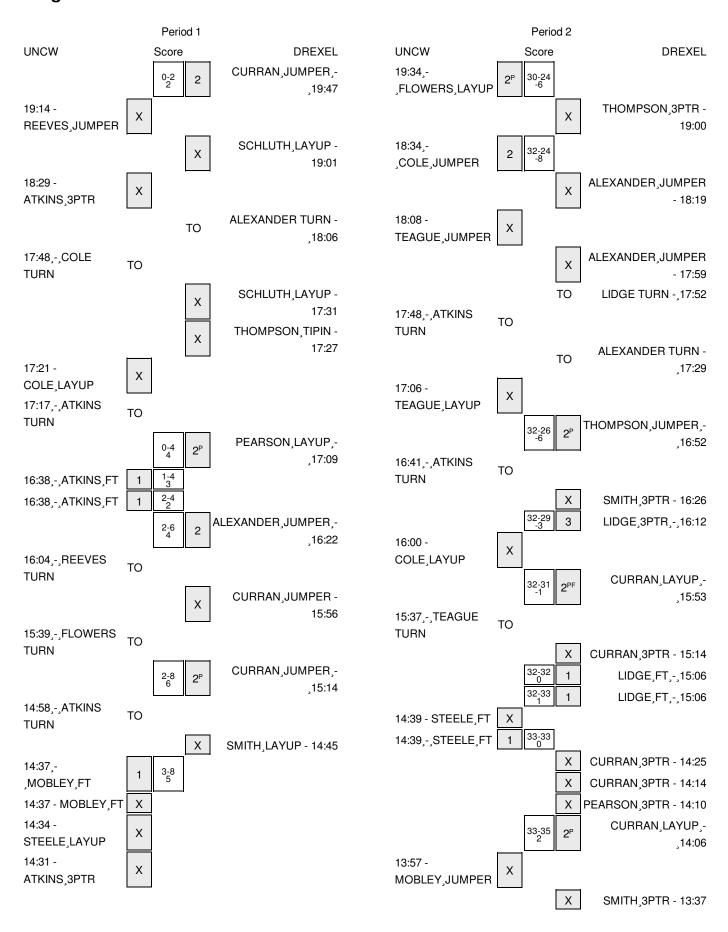

Officials: Kevin Sparrock, Kim Thebo, Duane Mack Technical Fouls: UNCW- None. DREXEL- None. Attendance: 596

| Score by periods | 1st | 2nd | Total |
|------------------|-----|-----|-------|
| UNCW             | 28  | 25  | 53    |
| DREXEL           | 24  | 34  | 58    |

Last FG - UNCW 2nd-00:30, DREXEL 2nd-02:03. Largest lead - UNCW by 9 1st-09:19; DREXEL by 8 2nd-01:20 UNCW led for 16:11. DREXEL led for 20:42. Game was tied for 2:48.

|        | In    | Off        | 2nd           | Fast          |       |
|--------|-------|------------|---------------|---------------|-------|
| Points | Paint | Off<br>T/O | 2nd<br>Chance | Fast<br>Break | Bench |
| UNCW   | 16    | 9          | 7             | 7             | 21    |
| DREXEL | 30    | 16         | 7             | 2             | 12    |

Score tied - 5 times Lead changed - 2 times