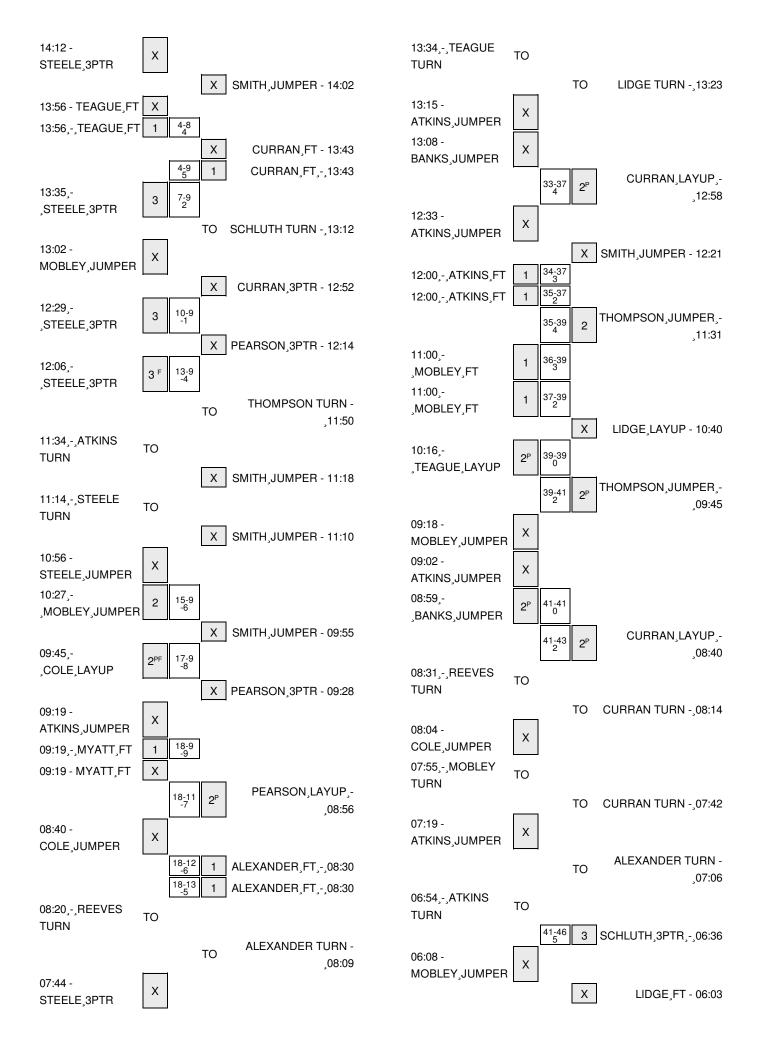

Officials: Kevin Sparrock, Kim Thebo, Duane Mack Technical Fouls: UNCW- None. DREXEL- None. Attendance: 596

| Score by periods | 1st | 2nd | Total |
|------------------|-----|-----|-------|
| UNCW             | 28  | 25  | 53    |
| DREXEL           | 24  | 34  | 58    |

Last FG - UNCW 2nd-00:30, DREXEL 2nd-02:03. Largest lead - UNCW by 9 1st-09:19; DREXEL by 8 2nd-01:20 UNCW led for 16:11. DREXEL led for 20:42. Game was tied for 2:48.

|        | In    | Off        | 2nd           | Fast          |       |
|--------|-------|------------|---------------|---------------|-------|
| Points | Paint | Off<br>T/O | 2nd<br>Chance | Fast<br>Break | Bench |
| UNCW   | 16    | 9          | 7             | 7             | 21    |
| DREXEL | 30    | 16         | 7             | 2             | 12    |

Score tied - 5 times Lead changed - 2 times