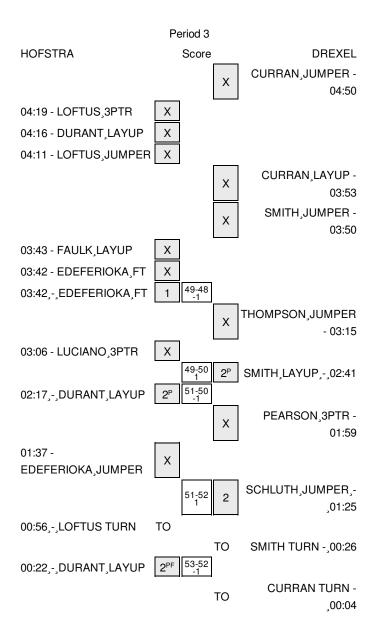

Officials: Timothy Bryant, Kristi Vera, Angel Stanton Technical Fouls: HOFSTRA- None. DREXEL- None.

Attendance: 676

| Score by periods | 1st | 2nd | 3rd | Total |
|------------------|-----|-----|-----|-------|
| HOFSTRA          | 22  | 26  | 5   | 53    |
| DREXEL           | 18  | 30  | 4   | 52    |

Last FG - HOFSTRA 3rd-00:22, DREXEL 3rd-01:25. Largest lead - HOFSTRA by 6 1st-08:17; DREXEL by 3 2nd-13:26 HOFSTRA led for 29:35. DREXEL led for 7:16. Game was tied for 7:32.

|         | In    | Off        | 2nd           | Fast          |       |
|---------|-------|------------|---------------|---------------|-------|
| Points  | Paint | Off<br>T/O | 2nd<br>Chance | Fast<br>Break | Bench |
| HOFSTRA | 30    | 7          | 16            | 6             | 7     |
| DREXEL  | 22    | 12         | 16            | 0             | 11    |

Score tied - 7 times Lead changed - 8 times