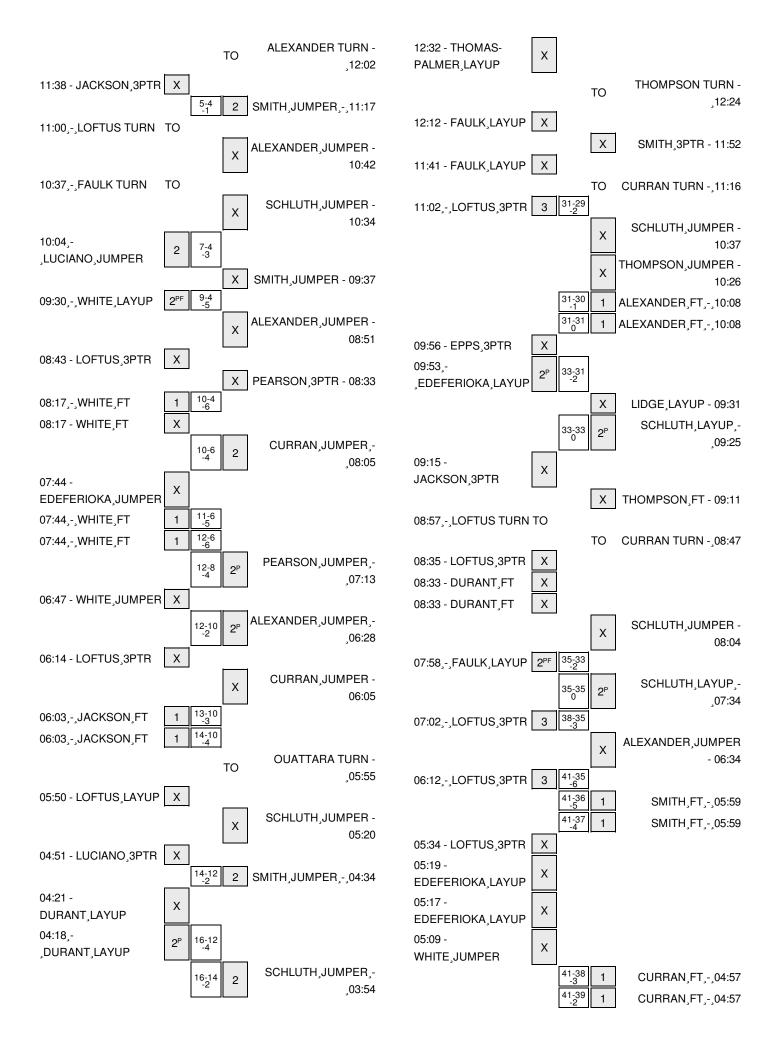

Officials: Timothy Bryant, Kristi Vera, Angel Stanton Technical Fouls: HOFSTRA- None. DREXEL- None.

Attendance: 676

| Score by periods | 1st | 2nd | 3rd | Total |
|------------------|-----|-----|-----|-------|
| HOFSTRA          | 22  | 26  | 5   | 53    |
| DREXEL           | 18  | 30  | 4   | 52    |

Last FG - HOFSTRA 3rd-00:22, DREXEL 3rd-01:25. Largest lead - HOFSTRA by 6 1st-08:17; DREXEL by 3 2nd-13:26 HOFSTRA led for 29:35. DREXEL led for 7:16. Game was tied for 7:32.

|         | In    | Off        | 2nd           | Fast          |       |
|---------|-------|------------|---------------|---------------|-------|
| Points  | Paint | Off<br>T/O | 2nd<br>Chance | Fast<br>Break | Bench |
| HOFSTRA | 30    | 7          | 16            | 6             | 7     |
| DREXEL  | 22    | 12         | 16            | 0             | 11    |

Score tied - 7 times Lead changed - 8 times