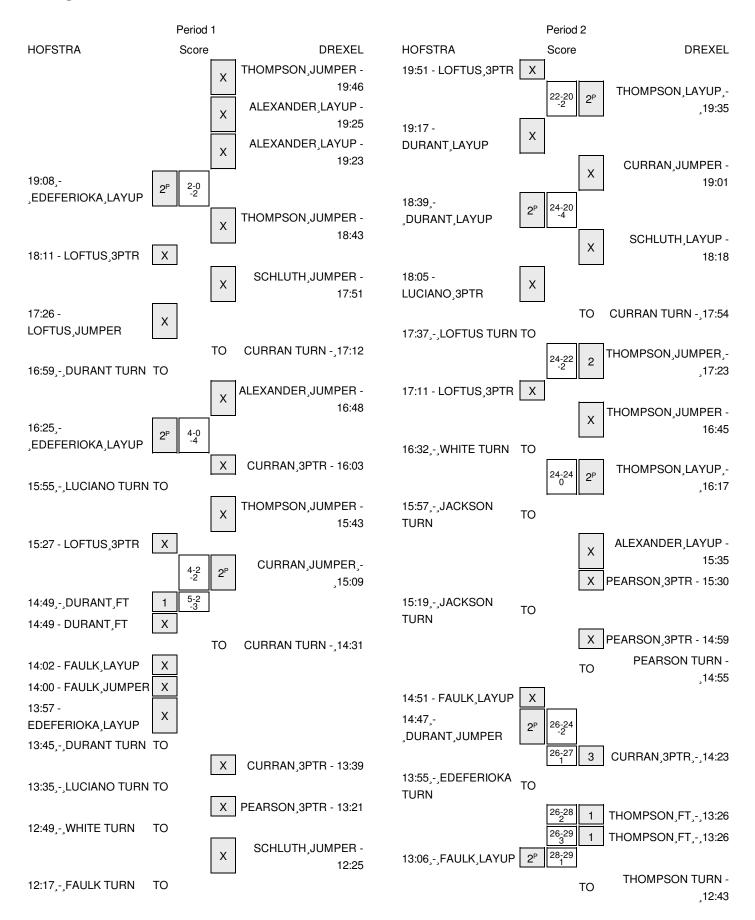

Officials: Timothy Bryant, Kristi Vera, Angel Stanton Technical Fouls: HOFSTRA- None. DREXEL- None.

Attendance: 676

| Score by periods | 1st | 2nd | 3rd | Total |
|------------------|-----|-----|-----|-------|
| HOFSTRA          | 22  | 26  | 5   | 53    |
| DREXEL           | 18  | 30  | 4   | 52    |

Last FG - HOFSTRA 3rd-00:22, DREXEL 3rd-01:25. Largest lead - HOFSTRA by 6 1st-08:17; DREXEL by 3 2nd-13:26 HOFSTRA led for 29:35. DREXEL led for 7:16. Game was tied for 7:32.

|         | In    | Off        | 2nd           | Fast          |       |
|---------|-------|------------|---------------|---------------|-------|
| Points  | Paint | Off<br>T/O | 2nd<br>Chance | Fast<br>Break | Bench |
| HOFSTRA | 30    | 7          | 16            | 6             | 7     |
| DREXEL  | 22    | 12         | 16            | 0             | 11    |

Score tied - 7 times Lead changed - 8 times