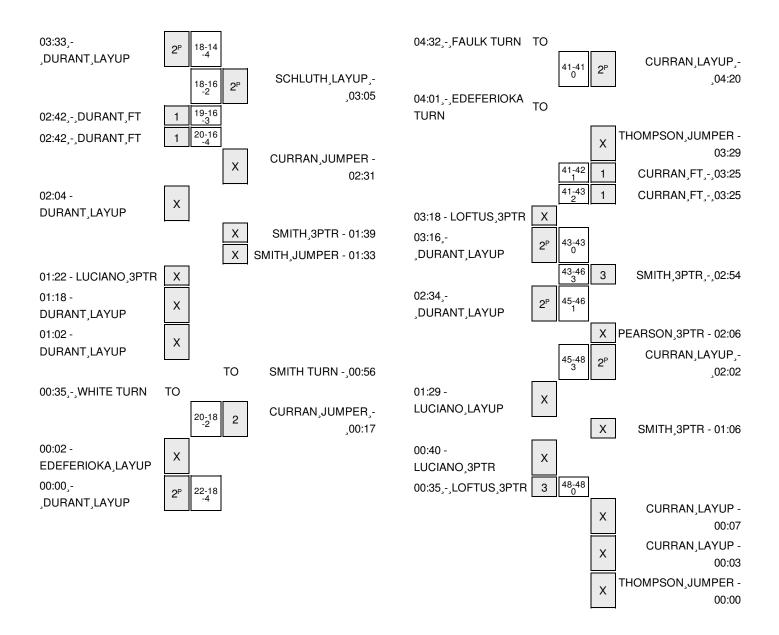

Officials: Timothy Bryant, Kristi Vera, Angel Stanton Technical Fouls: HOFSTRA- None. DREXEL- None.

Attendance: 676

| Score by periods | 1st | 2nd | 3rd | Total |
|------------------|-----|-----|-----|-------|
| HOFSTRA          | 22  | 26  | 5   | 53    |
| DREXEL           | 18  | 30  | 4   | 52    |

Last FG - HOFSTRA 3rd-00:22, DREXEL 3rd-01:25. Largest lead - HOFSTRA by 6 1st-08:17; DREXEL by 3 2nd-13:26 HOFSTRA led for 29:35. DREXEL led for 7:16. Game was tied for 7:32.

|         | In    | Off        | 2nd           | Fast          |       |
|---------|-------|------------|---------------|---------------|-------|
| Points  | Paint | Off<br>T/O | 2nd<br>Chance | Fast<br>Break | Bench |
| HOFSTRA | 30    | 7          | 16            | 6             | 7     |
| DREXEL  | 22    | 12         | 16            | 0             | 11    |

Score tied - 7 times Lead changed - 8 times