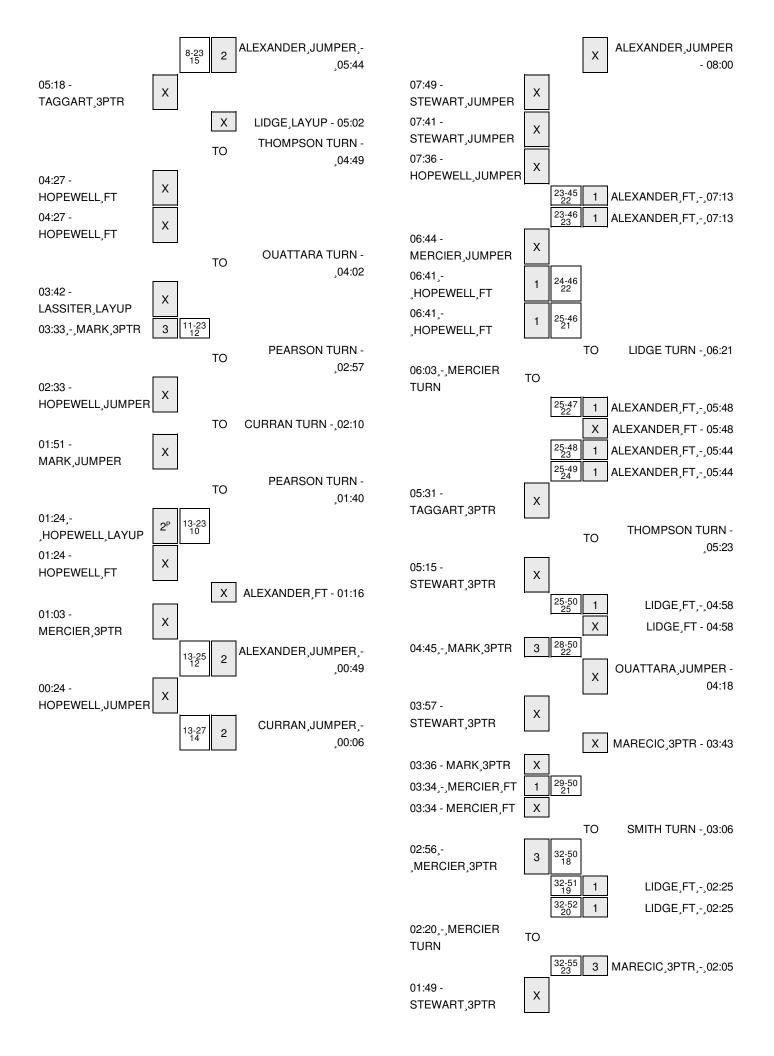

Officials: Tom Baldinelli, Carmen Portorreal, Nic Cappel Technical Fouls: Northeastern- None. DREXEL- None. Attendance: 602

| Score by periods | 1st | 2nd | Total |
|------------------|-----|-----|-------|
| Northeastern     | 13  | 22  | 35    |
| DREXEL           | 27  | 31  | 58    |

Last FG - NU 2nd-01:26, DREXEL 2nd-00:13. Largest lead - Northeastern by ; DREXEL by 26 2nd-13:47 NU led for 0:00. DREXEL led for 39:05. Game was tied for 0:55.

|        | In    | Off        | 2nd           | Fast          |       |
|--------|-------|------------|---------------|---------------|-------|
| Points | Paint | Off<br>T/O | 2nd<br>Chance | Fast<br>Break | Bench |
| NU     | 18    | 10         | 15            | 0             | 5     |
| DREXEL | 8     | 30         | 15            | 0             | 16    |

Score tied - 0 times Lead changed - 0 times