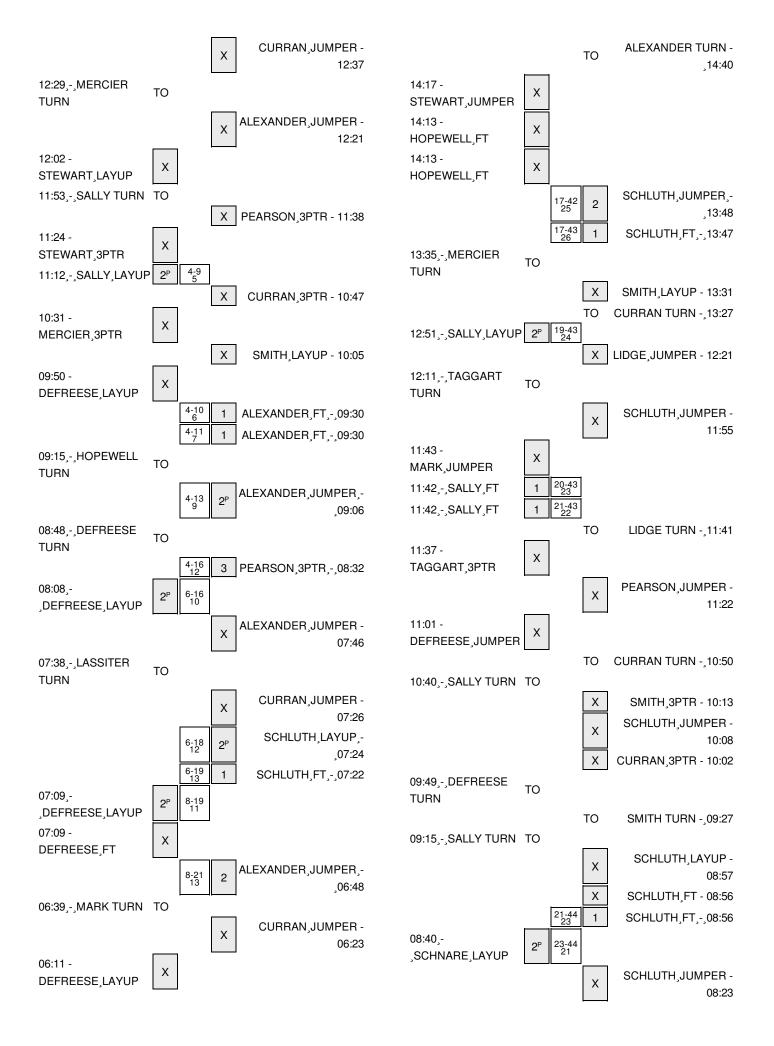

Officials: Tom Baldinelli, Carmen Portorreal, Nic Cappel Technical Fouls: Northeastern- None. DREXEL- None. Attendance: 602

| Score by periods | 1st | 2nd | Total |
|------------------|-----|-----|-------|
| Northeastern     | 13  | 22  | 35    |
| DREXEL           | 27  | 31  | 58    |

Last FG - NU 2nd-01:26, DREXEL 2nd-00:13. Largest lead - Northeastern by ; DREXEL by 26 2nd-13:47 NU led for 0:00. DREXEL led for 39:05. Game was tied for 0:55.

|        | In    | Off        | 2nd           | Fast          |       |
|--------|-------|------------|---------------|---------------|-------|
| Points | Paint | Off<br>T/O | 2nd<br>Chance | Fast<br>Break | Bench |
| NU     | 18    | 10         | 15            | 0             | 5     |
| DREXEL | 8     | 30         | 15            | 0             | 16    |

Score tied - 0 times Lead changed - 0 times