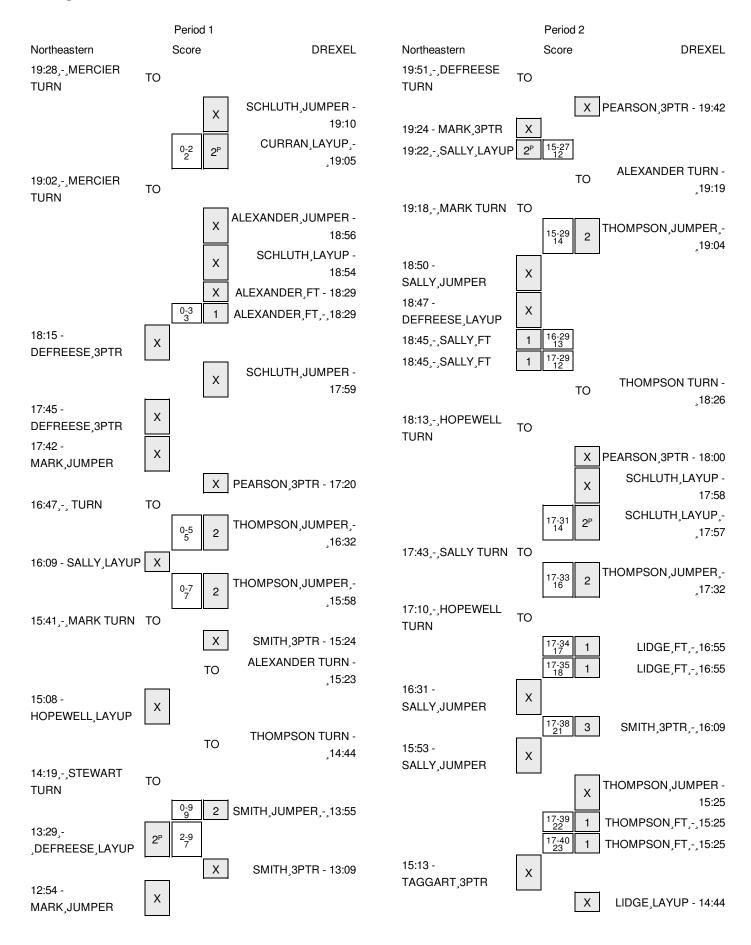

Officials: Tom Baldinelli, Carmen Portorreal, Nic Cappel Technical Fouls: Northeastern- None. DREXEL- None. Attendance: 602

| Score by periods | 1st | 2nd | Total |
|------------------|-----|-----|-------|
| Northeastern     | 13  | 22  | 35    |
| DREXEL           | 27  | 31  | 58    |

Last FG - NU 2nd-01:26, DREXEL 2nd-00:13. Largest lead - Northeastern by ; DREXEL by 26 2nd-13:47 NU led for 0:00. DREXEL led for 39:05. Game was tied for 0:55.

|        | In    | Off        | 2nd           | Fast          |       |
|--------|-------|------------|---------------|---------------|-------|
| Points | Paint | Off<br>T/O | 2nd<br>Chance | Fast<br>Break | Bench |
| NU     | 18    | 10         | 15            | 0             | 5     |
| DREXEL | 8     | 30         | 15            | 0             | 16    |

Score tied - 0 times Lead changed - 0 times